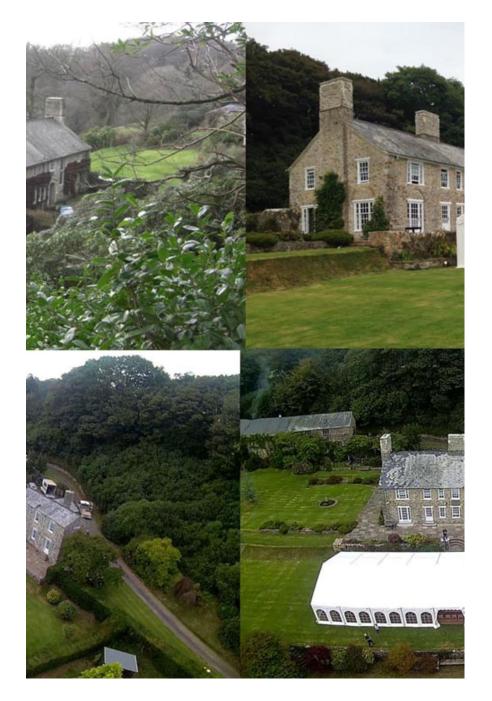

Wolford Lodge is a unique location in rural East Devon; with Victorian outbuildings, 6 bedrooms, extensive gardens and 129 acres of private woodland. Its beautiful country decor is perfect for lifestyle shoots, lookbooks and it has stunning grounds for editorial shoots.