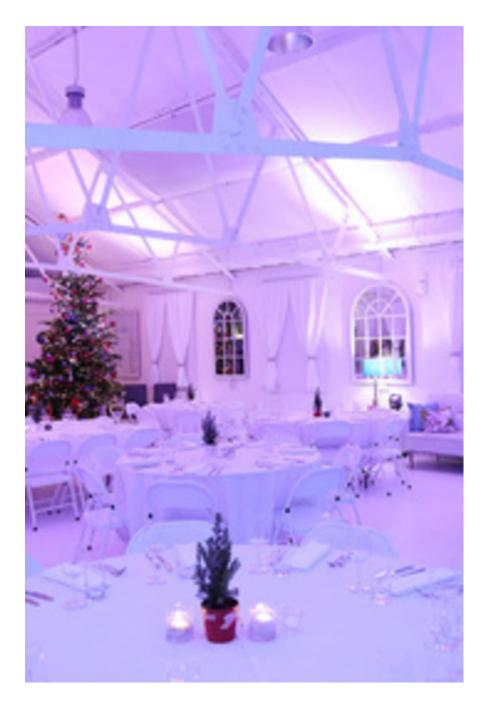

This stunning space can be used for filming, photographic or events. 2000 square feet, high ceilings and very bright. A large selection of eclectic, moveable furniture and props are also available. Facility includes a kitchen and two toilets. Catering can be provided on request. To provide a multitude of different looks White Loft can be hired in conjunction with Victorian Loft and/or The Gallery - both of which are in the same building.