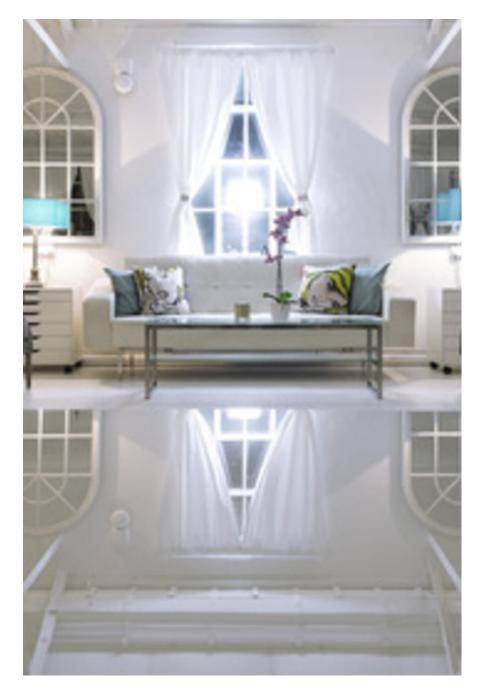

This stunning space can be used for filming, photographic or events. 2000 square feet, high ceilings and very bright. A large selection of eclectic, moveable furniture and props are also available. Facility includes a kitchen and two toilets. Catering can be provided on request. To provide a multitude of different looks White Loft can be hired in conjunction with Victorian Loft and/or The Gallery - both of which are in the same building.