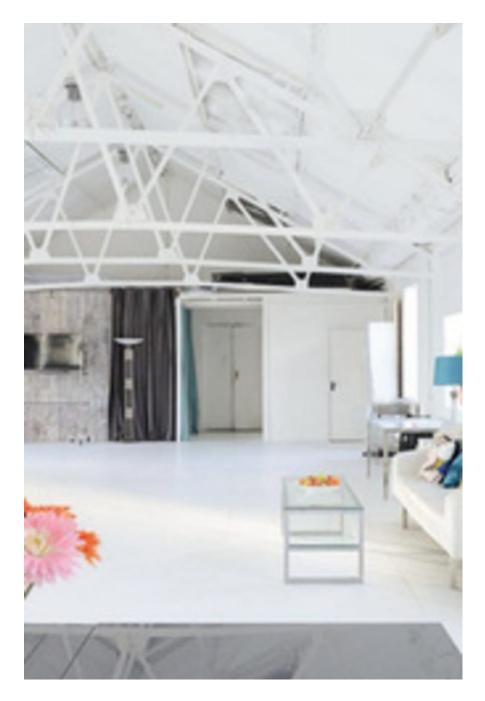

This stunning space can be used for filming, photographic or events. 2000 square feet, high ceilings and very bright. A large selection of eclectic, moveable furniture and props are also available. Facility includes a kitchen and two toilets. Catering can be provided on request. To provide a multitude of different looks White Loft can be hired in conjunction with Victorian Loft and/or The Gallery - both of which are in the same building.