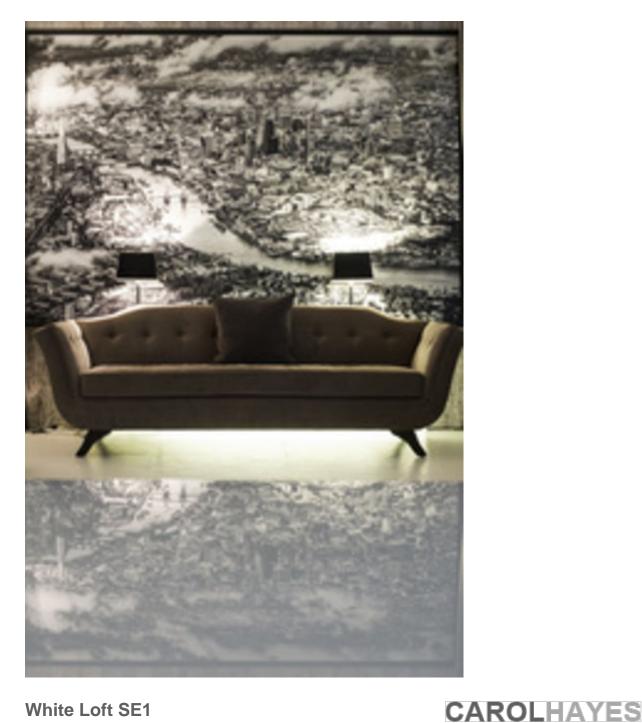

This stunning space can be used for filming, photographic or events. 2000 square feet, high ceilings and very bright. A large selection of eclectic, moveable furniture and props are also available. Facility includes a kitchen and two toilets. Catering can be provided on request. To provide a multitude of different looks White Loft can be hired in conjunction with Victorian Loft and/or The Gallery - both of which are in the same building.