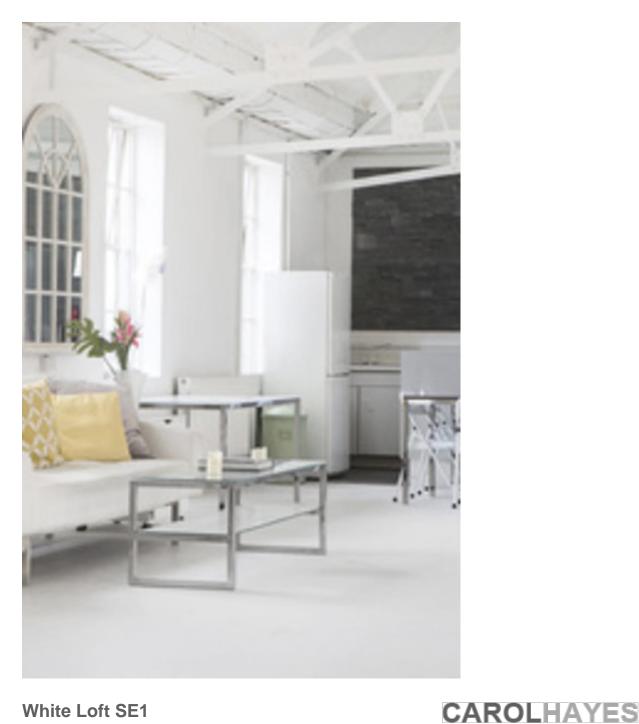

This stunning space can be used for filming, photographic or events. 2000 square feet, high ceilings and very bright. A large selection of eclectic, moveable furniture and props are also available. Facility includes a kitchen and two toilets. Catering can be provided on request. To provide a multitude of different looks White Loft can be hired in conjunction with Victorian Loft and/or The Gallery - both of which are in the same building.