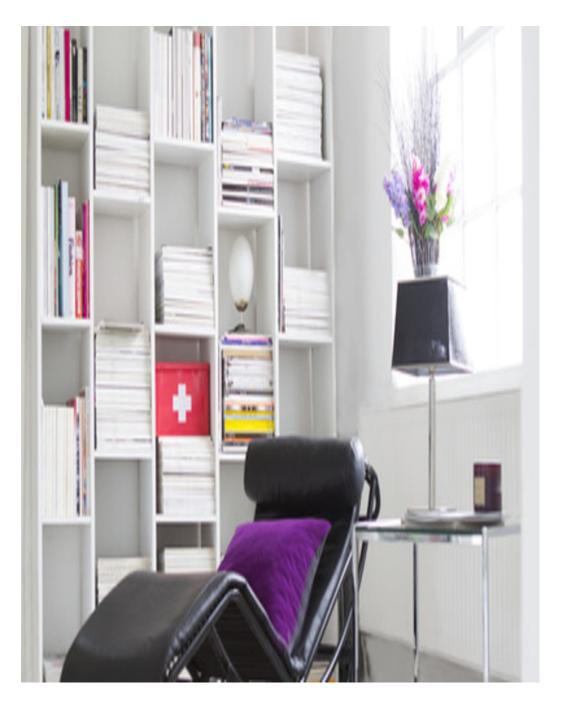

This stunning space can be used for filming, photographic or events. 2000 square feet, high ceilings and very bright. A large selection of eclectic, moveable furniture and props are also available. Facility includes a kitchen and two toilets. Catering can be provided on request. To provide a multitude of different looks White Loft can be hired in conjunction with Victorian Loft and/or The Gallery - both of which are in the same building.