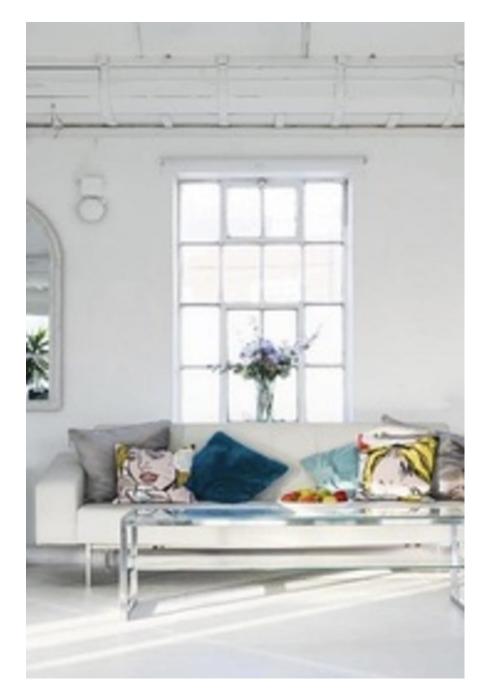

This stunning space can be used for filming, photographic or events. 2000 square feet, high ceilings and very bright. A large selection of eclectic, moveable furniture and props are also available. Facility includes a kitchen and two toilets. Catering can be provided on request. To provide a multitude of different looks White Loft can be hired in conjunction with Victorian Loft and/or The Gallery - both of which are in the same building.