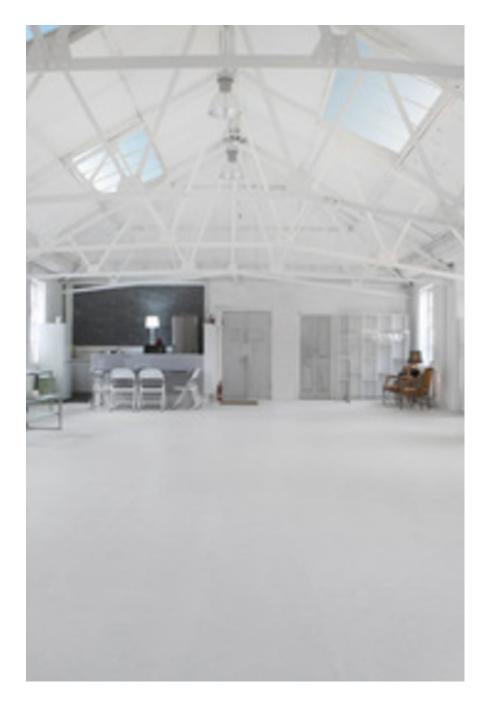

This stunning space can be used for filming, photographic or events. 2000 square feet, high ceilings and very bright. A large selection of eclectic, moveable furniture and props are also available. Facility includes a kitchen and two toilets. Catering can be provided on request. To provide a multitude of different looks White Loft can be hired in conjunction with Victorian Loft and/or The Gallery - both of which are in the same building.