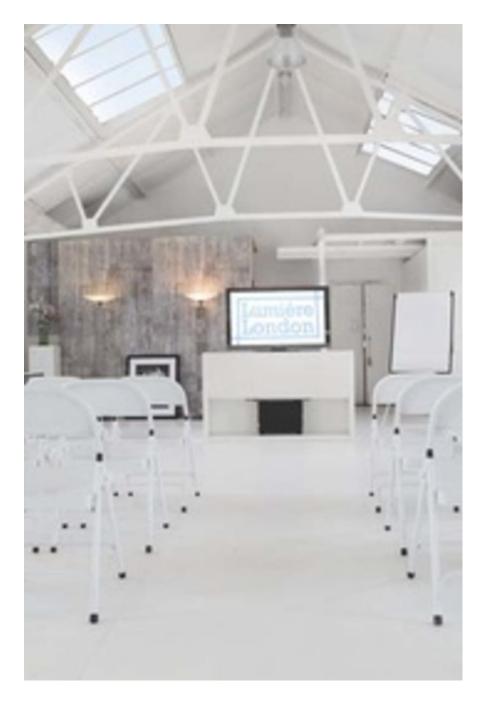

This stunning space can be used for filming, photographic or events. 2000 square feet, high ceilings and very bright. A large selection of eclectic, moveable furniture and props are also available. Facility includes a kitchen and two toilets. Catering can be provided on request. To provide a multitude of different looks White Loft can be hired in conjunction with Victorian Loft and/or The Gallery - both of which are in the same building.