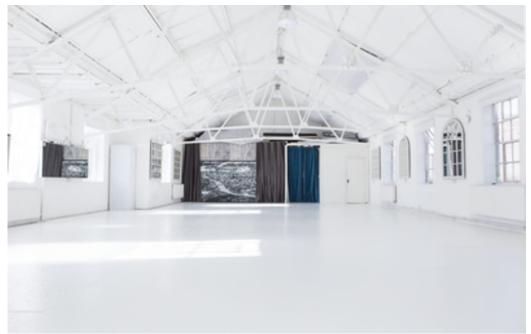

This stunning space can be used for filming, photographic or events. 2000 square feet, high ceilings and very bright. A large selection of eclectic, moveable furniture and props are also available. Facility includes a kitchen and two toilets. Catering can be provided on request. To provide a multitude of different looks White Loft can be hired in conjunction with Victorian Loft and/or The Gallery - both of which are in the same building.