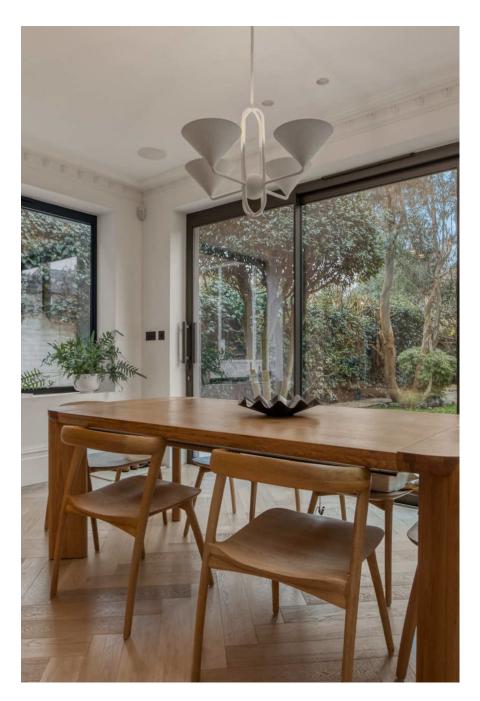

Weston Park House is a stunning property located in North London, offering a wealth of features that lend themselves beautifully to a wide range of photo and film shoots. The interior showcases elegant details throughout, including a luxurious marble en-suite bathroom that connects seamlessly to a large dressing room complete with bespoke wardrobes. The generously proportioned living spaces consist of two sophisticated reception rooms and a spacious kitchen-dining area, centered around an eye-catching marble island. Five inviting bedrooms, all with ample natural light, ensure plenty of variety and visual interest. Notable design elements include wooden parquet flooring in the kitchen and living room, as well as bespoke wood doors on the ground floor, each adding warmth in the property boasts a unique northnum outdoor lifestyle or product shoots that National Production of the Style of product should be the style of th timeless elegance or contemporary family life. Weston Park