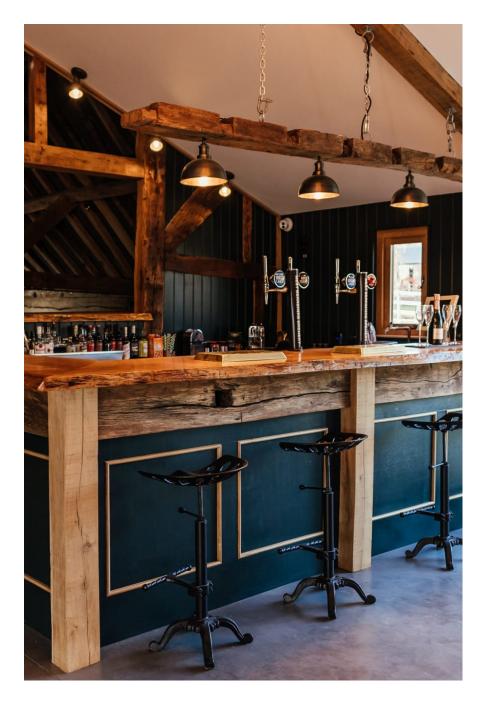

This stunning Farm has a wealth of many different features and buildings! There is an old Thresher barn with original beams, and many other self contained buldings with orginal beams and

features. There is also the Barn House - 6 bedroom, 5 bathroom converted barn with open plan kitchen, living and dining area, boot room entrance hall and downstairs wc. Large glazed bi-folding doors, open walkway overlooking kitchen and dining area. Outside there is a formal garden, a courtyard area