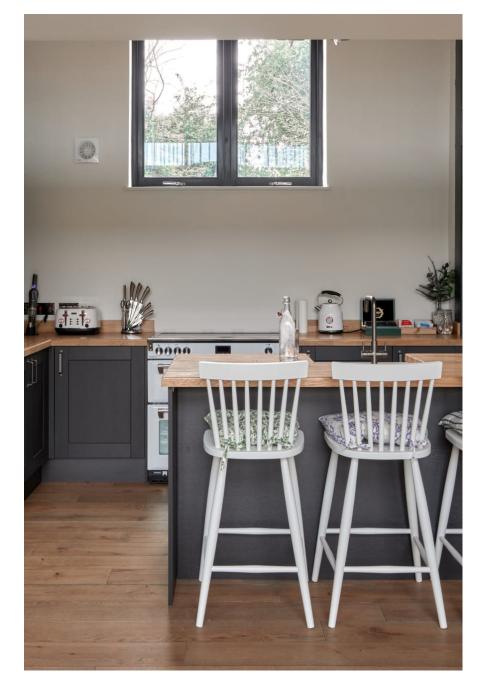

This stunning Farm has a wealth of many different features and buildings! There is an old Thresher barn with original beams, and many other self contained buldings with orginal beams and

features. There is also the Barn House - 6 bedroom, 5 bathroom converted barn with open plan kitchen, living and dining area, boot room entrance hall and downstairs wc. Large glazed bi-folding doors, open walkway overlooking kitchen and dining area. Outside there is a formal garden, a courtyard area