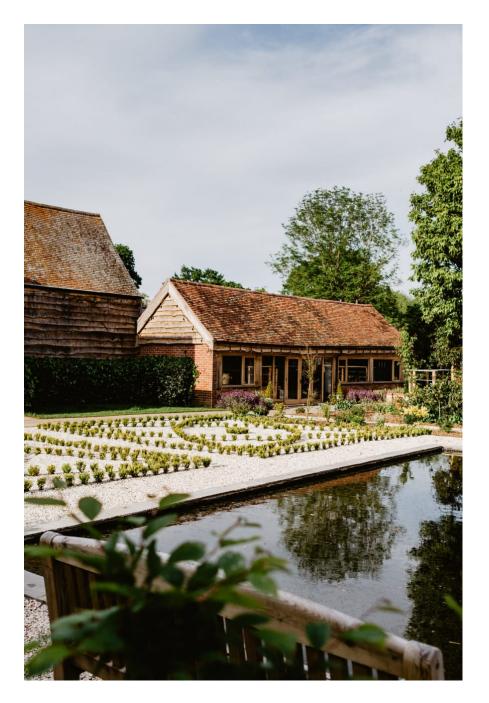

This stunning Farm has a wealth of many different features and buildings! There is an old Thresher barn with original beams, and many other self contained buldings with orginal beams and

features. There is also the Barn House - 6 bedroom, 5 bathroom converted barn with open plan kitchen, living and dining area, boot room entrance hall and downstairs wc. Large glazed bi-folding doors, open walkway overlooking kitchen and dining area. Outside there is a formal garden, a courtyard area

and a kitchen garden with herbs, vegetables and fruit. Farmhouse Garden - 1 acre of lawn, planted beds, established trees, orchard, tennis court and heated swimming pool, brick terrace areas for eating and grape vine arbour off the back of the farmhouse. Tree lined gravel driveway. Pond/lake - pond/lake with island that has old weeping willow tree on it, pond edged with water iris and water lilies. Access all the way around. Fixed ioranaii rawinzioat, large oak beamed structure with roof **EXAMPLE 2** And A motorways and M4 motorways