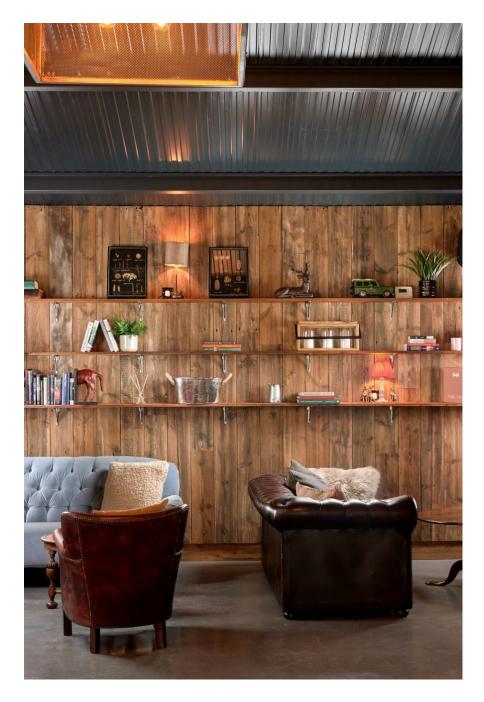

This stunning Farm has a wealth of many different features and buildings! There is an old Thresher barn with original beams, and many other self contained buldings with orginal beams and

features. There is also the Barn House - 6 bedroom, 5 bathroom converted barn with open plan kitchen, living and dining area, boot room entrance hall and downstairs wc. Large glazed bi-folding doors, open walkway overlooking kitchen and dining area. Outside there is a formal garden, a courtyard area