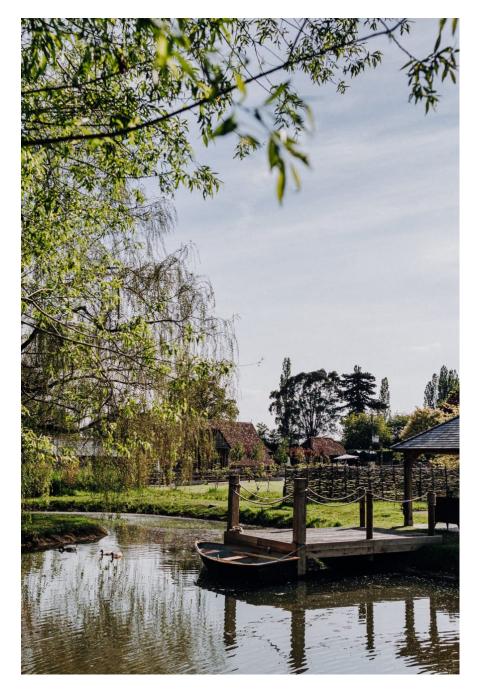

and a kitchen garden with herbs, vegetables and fruit. Farmhouse Garden - 1 acre of lawn, planted beds, established trees, orchard, tennis court and heated swimming pool, brick terrace areas for eating and grape vine arbour off the back of the farmhouse. Tree lined gravel driveway. Pond/lake - pond/lake with island that has old weeping willow tree on it, pond edged with water iris and water lilies. Access all the way around. Fixed ioranaii rawinzioat, large oak beamed structure with roof **EXAMPLE 2** And A motorways and M4 motorways