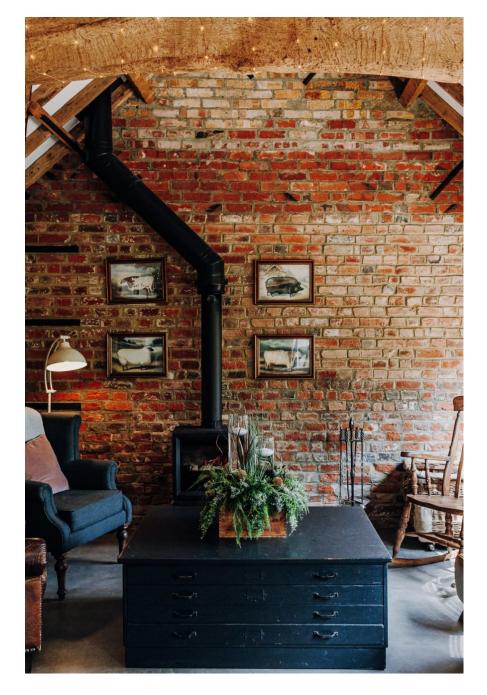

This stunning Farm has a wealth of many different features and buildings! There is an old Thresher barn with original beams, and many other self contained buldings with orginal beams and

features. There is also the Barn House - 6 bedroom, 5 bathroom converted barn with open plan kitchen, living and dining area, boot room entrance hall and downstairs wc. Large glazed bi-folding doors, open walkway overlooking kitchen and dining area. Outside there is a formal garden, a courtyard area