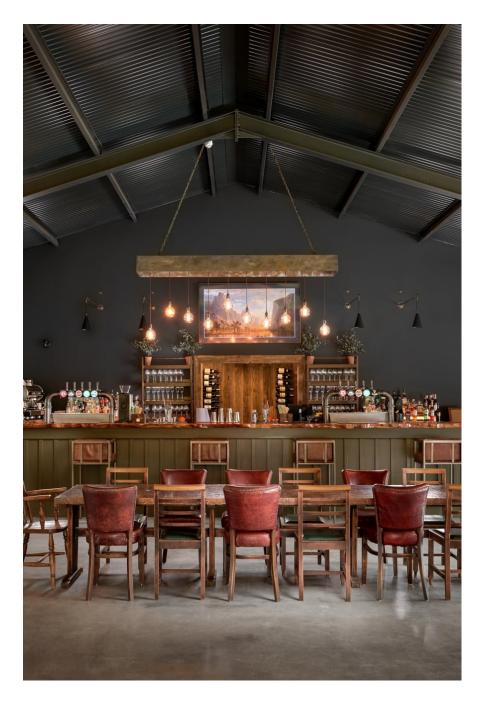

This stunning Farm has a wealth of many different features and buildings! There is an old Thresher barn with original beams, and many other self contained buldings with orginal beams and

features. There is also the Barn House - 6 bedroom, 5 bathroom converted barn with open plan kitchen, living and dining area, boot room entrance hall and downstairs wc. Large glazed bi-folding doors, open walkway overlooking kitchen and dining area. Outside there is a formal garden, a courtyard area