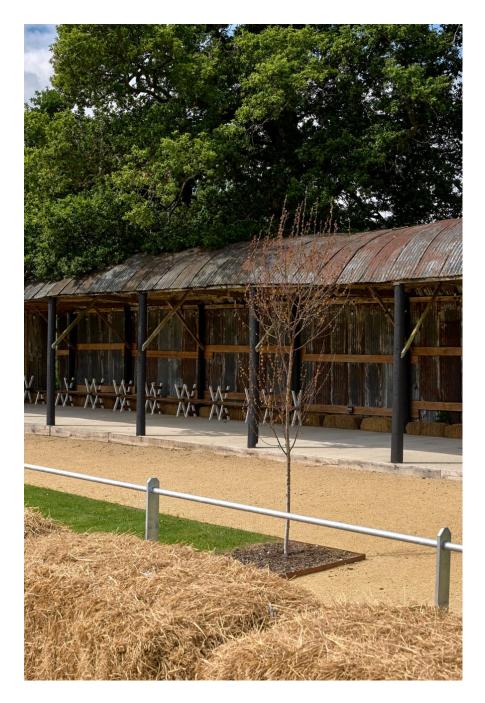

This stunning Farm has a wealth of many different features and buildings! There is an old Thresher barn with original beams, and many other self contained buldings with orginal beams and

features. There is also the Barn House - 6 bedroom, 5 bathroom converted barn with open plan kitchen, living and dining area, boot room entrance hall and downstairs wc. Large glazed bi-folding doors, open walkway overlooking kitchen and dining area. Outside there is a formal garden, a courtyard area

and a kitchen garden with herbs, vegetables and fruit. Farmhouse Garden - 1 acre of lawn, planted beds, established trees, orchard, tennis court and heated swimming pool, brick terrace areas for eating and grape vine arbour off the back of the farmhouse. Tree lined gravel driveway. Pond/lake - pond/lake with island that has old weeping willow tree on it, pond edged with water iris and water lilies. Access all the way around. Fixed ioranaii rawinzioat, large oak beamed structure with roof **EXAMPLE 2** And A motorways and M4 motorways