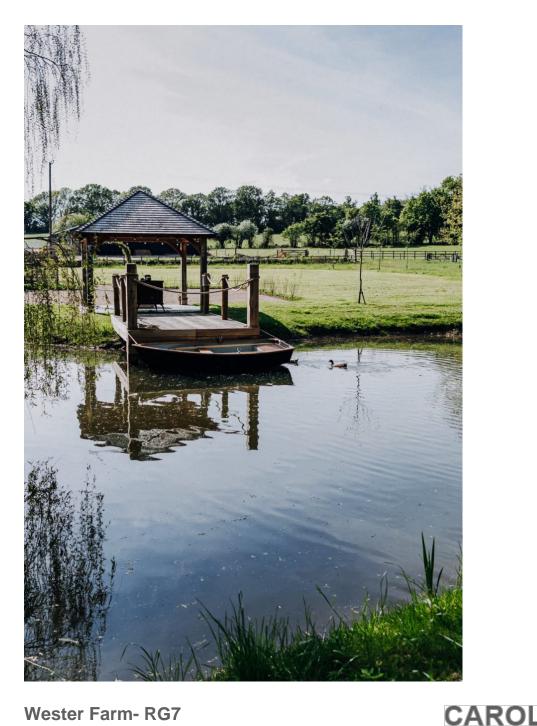

and a kitchen garden with herbs, vegetables and fruit. Farmhouse Garden - 1 acre of lawn, planted beds, established trees, orchard, tennis court and heated swimming pool, brick terrace areas for eating and grape vine arbour off the back of the farmhouse. Tree lined gravel driveway. Pond/lake - pond/lake with island that has old weeping willow tree on it, pond edged with water iris and water lilies. Access all the way around. Fixed ioranaii rawinzioat, large oak beamed structure with roof **EXAMPLE 2** And A motorways and M4 motorways

YES

020 7482 1555

Wester Farm- RG7 This stunning Farm has a wealth of many different features and buildings! There is an of these terr with or it a beers, and many other self contained buildings with orginal beams and features. There is also the Barn House - 6 bedroom, 5 bathroom converted barr with open blan kitchen, living and dining area, boot room entrance hall and downstairs wc. Large glazed bi-folding doors, open walkway overlooking kitchen and dining area. Outside there is a formal garden, a courtyard area and a kitchen garden with herbs, vegetables and fruit. Farmhouse Garden - 1 acre of lawn, planted beds, established trees, orchard, tennis court