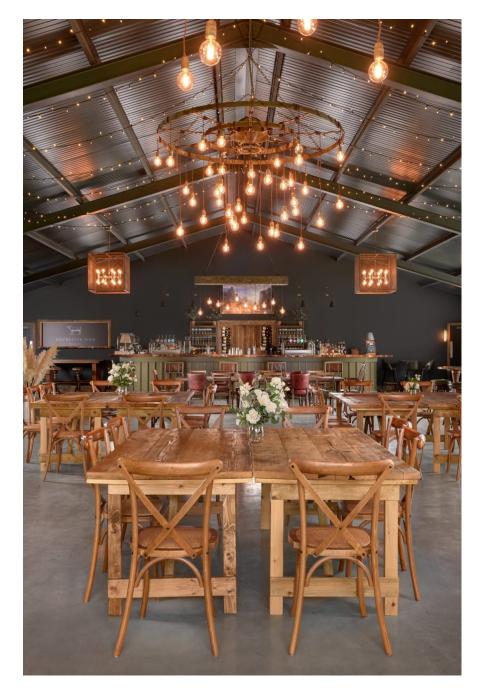

This stunning Farm has a wealth of many different features and buildings! There is an old Thresher barn with original beams, and many other self contained buldings with orginal beams and

features. There is also the Barn House - 6 bedroom, 5 bathroom converted barn with open plan kitchen, living and dining area, boot room entrance hall and downstairs wc. Large glazed bi-folding doors, open walkway overlooking kitchen and dining area. Outside there is a formal garden, a courtyard area