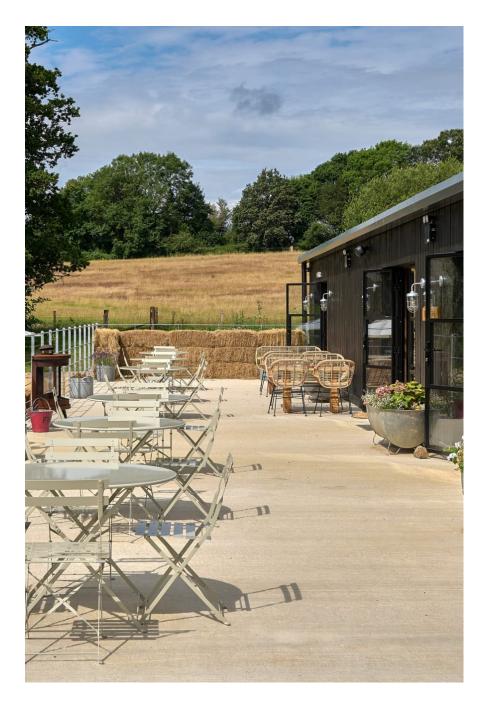

and a kitchen garden with herbs, vegetables and fruit. Farmhouse Garden - 1 acre of lawn, planted beds, established trees, orchard, tennis court and heated swimming pool, brick terrace areas for eating and grape vine arbour off the back of the farmhouse. Tree lined gravel driveway. Pond/lake - pond/lake with island that has old weeping willow tree on it, pond edged with water iris and water lilies. Access all the way around. Fixed ioranaii rawinzioat, large oak beamed structure with roof **EXAMPLE 2** And A motorways and M4 motorways