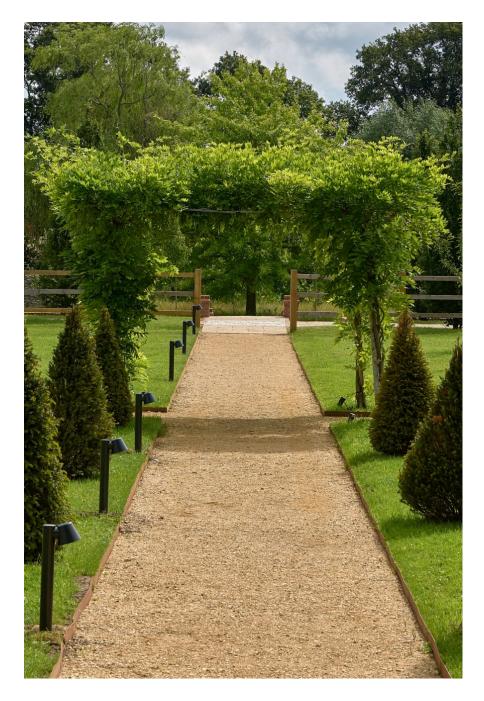

and a kitchen garden with herbs, vegetables and fruit. Farmhouse Garden - 1 acre of lawn, planted beds, established trees, orchard, tennis court and heated swimming pool, brick terrace areas for eating and grape vine arbour off the back of the farmhouse. Tree lined gravel driveway. Pond/lake - pond/lake with island that has old weeping willow tree on it, pond edged with water iris and water lilies. Access all the way around. Fixed ioranaii rawinzioat, large oak beamed structure with roof **EXAMPLE 2** And A motorways and M4 motorways