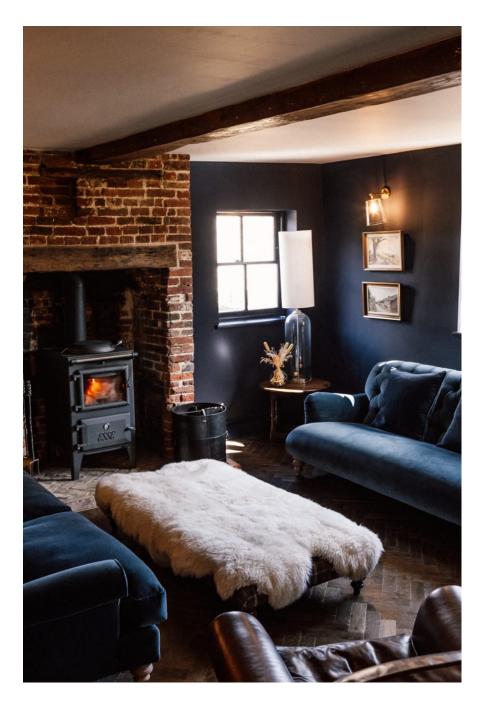

This stunning Farm has a wealth of many different features and buildings! There is an old Thresher barn with original beams, and many other self contained buldings with orginal beams and

features. There is also the Barn House - 6 bedroom, 5 bathroom converted barn with open plan kitchen, living and dining area, boot room entrance hall and downstairs wc. Large glazed bi-folding doors, open walkway overlooking kitchen and dining area. Outside there is a formal garden, a courtyard area