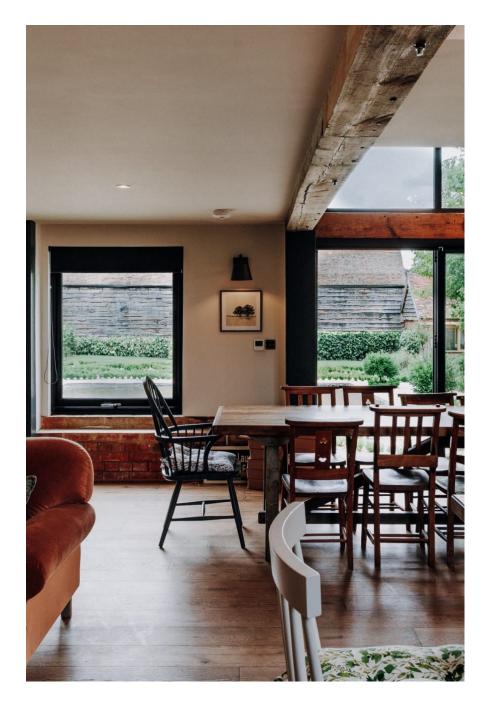

and a kitchen garden with herbs, vegetables and fruit. Farmhouse Garden - 1 acre of lawn, planted beds, established trees, orchard, tennis court and heated swimming pool, brick terrace areas for eating and grape vine arbour off the back of the farmhouse. Tree lined gravel driveway. Pond/lake - pond/lake with island that has old weeping willow tree on it, pond edged with water iris and water lilies. Access all the way around. Fixed ioranaii rawinzioat, large oak beamed structure with roof **EXAMPLE 2** And A motorways and M4 motorways