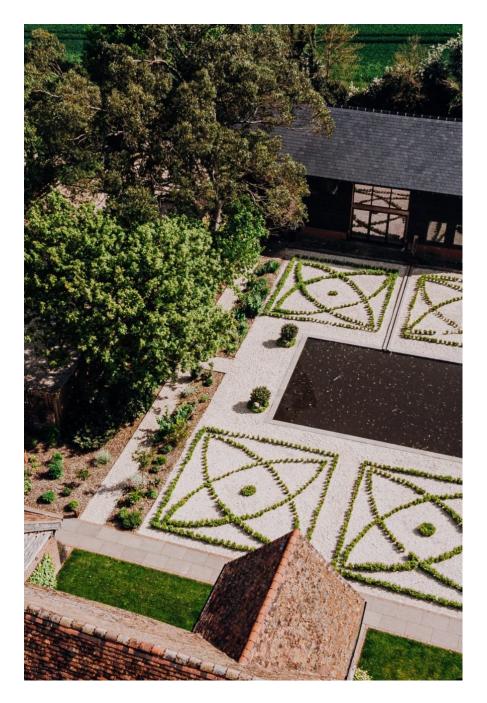

This stunning Farm has a wealth of many different features and buildings! There is an old Thresher barn with original beams, and many other self contained buldings with orginal beams and

features. There is also the Barn House - 6 bedroom, 5 bathroom converted barn with open plan kitchen, living and dining area, boot room entrance hall and downstairs wc. Large glazed bi-folding doors, open walkway overlooking kitchen and dining area. Outside there is a formal garden, a courtyard area

and a kitchen garden with herbs, vegetables and fruit. Farmhouse Garden - 1 acre of lawn, planted beds, established trees, orchard, tennis court and heated swimming pool, brick terrace areas for eating and grape vine arbour off the back of the farmhouse. Tree lined gravel driveway. Pond/lake - pond/lake with island that has old weeping willow tree on it, pond edged with water iris and water lilies. Access all the way around. Fixed ioranaii rawinzioat, large oak beamed structure with roof **EXAMPLE 2** And A motorways and M4 motorways