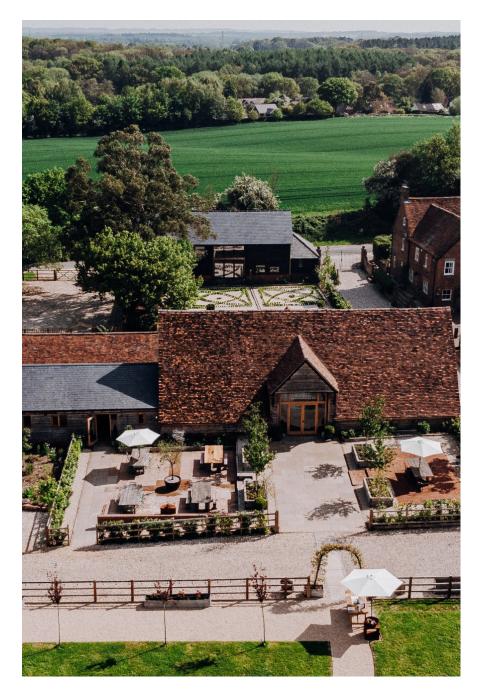

This stunning Farm has a wealth of many different features and buildings! There is an old Thresher barn with original beams, and many other self contained buldings with orginal beams and

features. There is also the Barn House - 6 bedroom, 5 bathroom converted barn with open plan kitchen, living and dining area, boot room entrance hall and downstairs wc. Large glazed bi-folding doors, open walkway overlooking kitchen and dining area. Outside there is a formal garden, a courtyard area

and a kitchen garden with herbs, vegetables and fruit. Farmhouse Garden - 1 acre of lawn, planted beds, established trees, orchard, tennis court and heated swimming pool, brick terrace areas for eating and grape vine arbour off the back of the farmhouse. Tree lined gravel driveway. Pond/lake - pond/lake with island that has old weeping willow tree on it, pond edged with water iris and water lilies. Access all the way around. Fixed ioranaii rawinzioat, large oak beamed structure with roof **EXAMPLE 2** And A motorways and M4 motorways