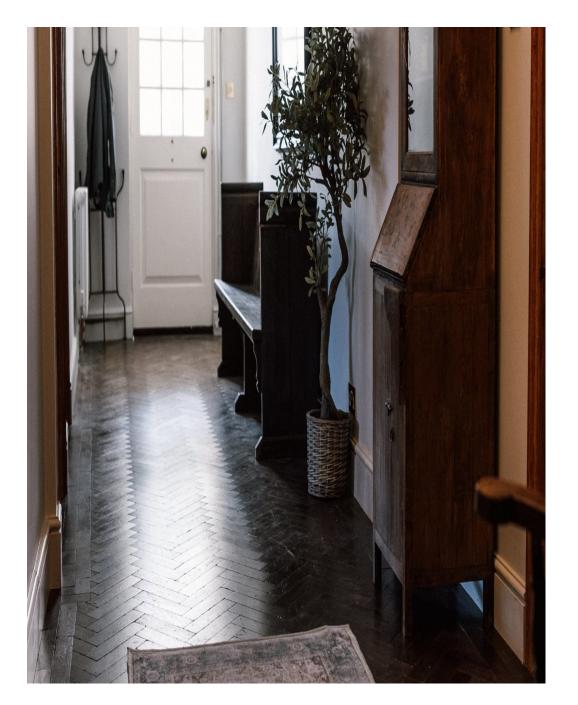

This stunning Farm has a wealth of many different features and buildings! There is an old Thresher barn with original beams, and many other self contained buldings with orginal beams and

features. There is also the Barn House - 6 bedroom, 5 bathroom converted barn with open plan kitchen, living and dining area, boot room entrance hall and downstairs wc. Large glazed bi-folding doors, open walkway overlooking kitchen and dining area. Outside there is a formal garden, a courtyard area