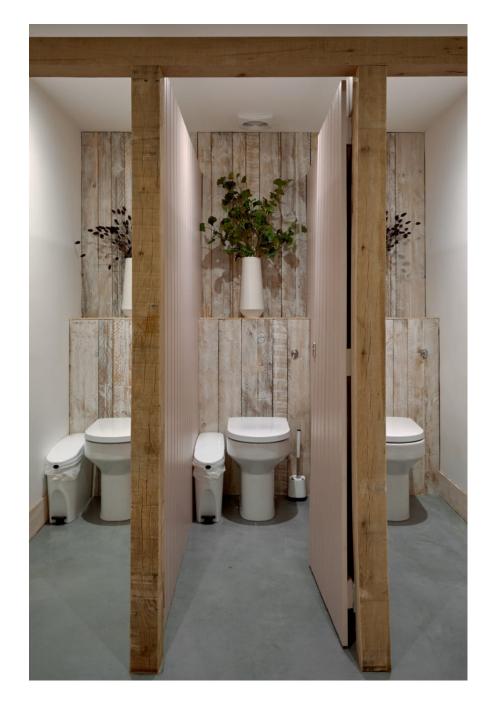

This stunning Farm has a wealth of many different features and buildings! There is an old Thresher barn with original beams, and many other self contained buldings with orginal beams and

features. There is also the Barn House - 6 bedroom, 5 bathroom converted barn with open plan kitchen, living and dining area, boot room entrance hall and downstairs wc. Large glazed bi-folding doors, open walkway overlooking kitchen and dining area. Outside there is a formal garden, a courtyard area