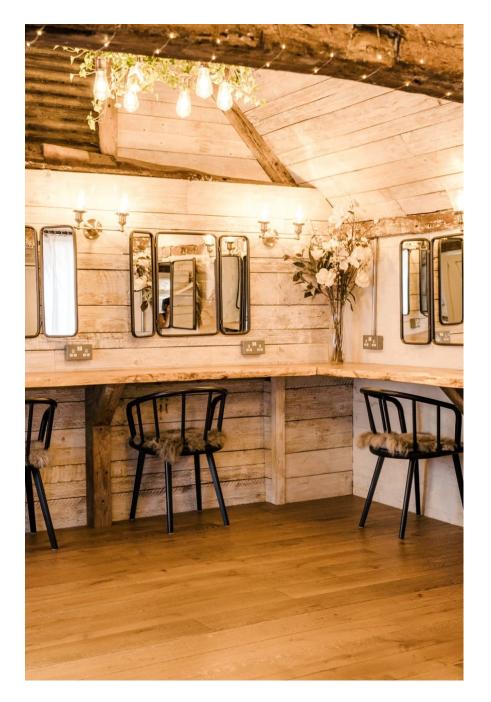

This stunning Farm has a wealth of many different features and buildings! There is an old Thresher barn with original beams, and many other self contained buldings with orginal beams and

features. There is also the Barn House - 6 bedroom, 5 bathroom converted barn with open plan kitchen, living and dining area, boot room entrance hall and downstairs wc. Large glazed bi-folding doors, open walkway overlooking kitchen and dining area. Outside there is a formal garden, a courtyard area