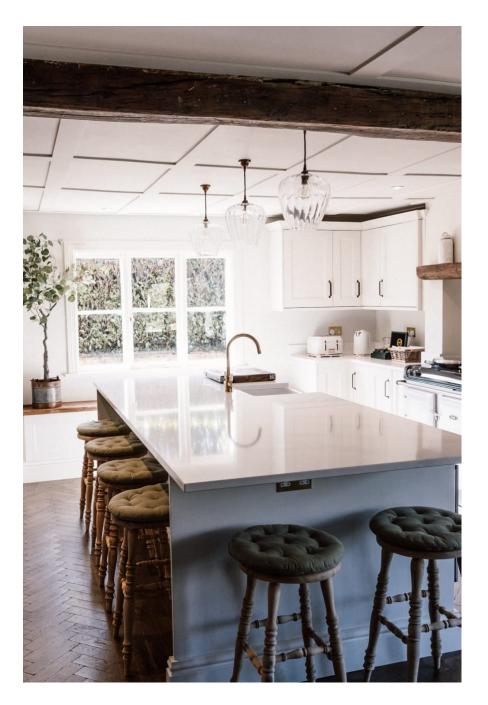

This stunning Farm has a wealth of many different features and buildings! There is an old Thresher barn with original beams, and many other self contained buldings with orginal beams and

features. There is also the Barn House - 6 bedroom, 5 bathroom converted barn with open plan kitchen, living and dining area, boot room entrance hall and downstairs wc. Large glazed bi-folding doors, open walkway overlooking kitchen and dining area. Outside there is a formal garden, a courtyard area