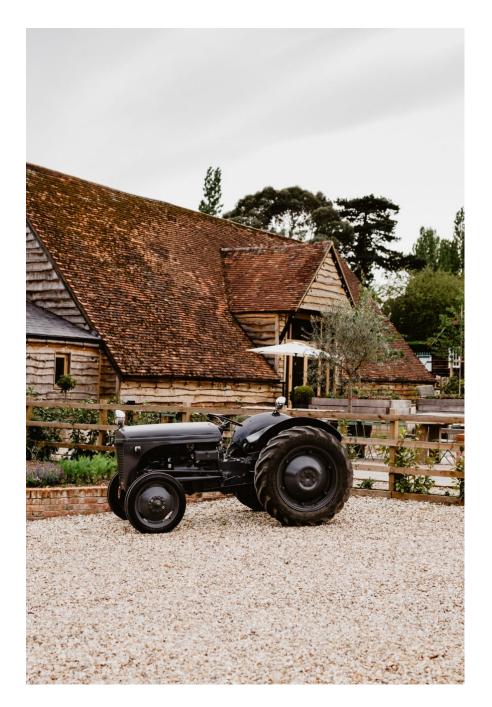

This stunning Farm has a wealth of many different features and buildings! There is an old Thresher barn with original beams, and many other self contained buldings with orginal beams and

features. There is also the Barn House - 6 bedroom, 5 bathroom converted barn with open plan kitchen, living and dining area, boot room entrance hall and downstairs wc. Large glazed bi-folding doors, open walkway overlooking kitchen and dining area. Outside there is a formal garden, a courtyard area

and a kitchen garden with herbs, vegetables and fruit. Farmhouse Garden - 1 acre of lawn, planted beds, established trees, orchard, tennis court and heated swimming pool, brick terrace areas for eating and grape vine arbour off the back of the farmhouse. Tree lined gravel driveway. Pond/lake - pond/lake with island that has old weeping willow tree on it, pond edged with water iris and water lilies. Access all the way around. Fixed ioranaii rawinzioat, large oak beamed structure with roof **EXAMPLE 2** And A motorways and M4 motorways