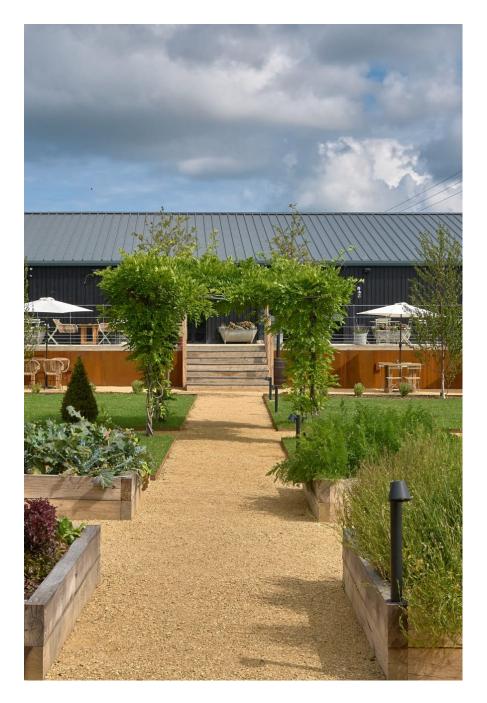

This stunning Farm has a wealth of many different features and buildings! There is an old Thresher barn with original beams, and many other self contained buldings with orginal beams and

features. There is also the Barn House - 6 bedroom, 5 bathroom converted barn with open plan kitchen, living and dining area, boot room entrance hall and downstairs wc. Large glazed bi-folding doors, open walkway overlooking kitchen and dining area. Outside there is a formal garden, a courtyard area

and a kitchen garden with herbs, vegetables and fruit. Farmhouse Garden - 1 acre of lawn, planted beds, established trees, orchard, tennis court and heated swimming pool, brick terrace areas for eating and grape vine arbour off the back of the farmhouse. Tree lined gravel driveway. Pond/lake - pond/lake with island that has old weeping willow tree on it, pond edged with water iris and water lilies. Access all the way around. Fixed ioranaii rawinzioat, large oak beamed structure with roof **EXAMPLE 2** And A motorways and M4 motorways