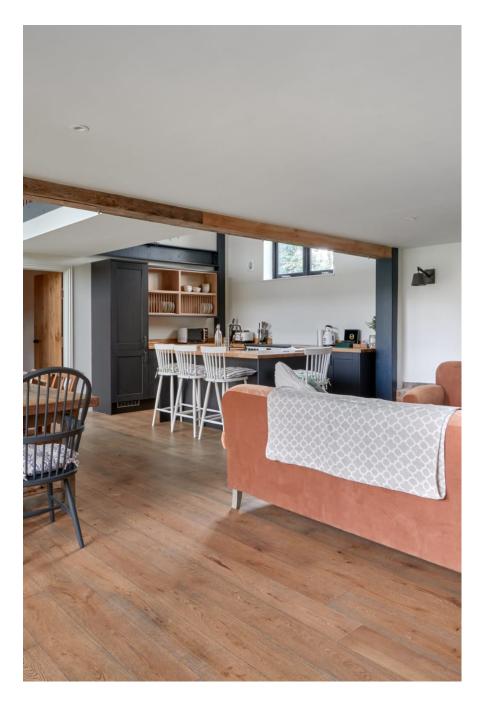

This stunning Farm has a wealth of many different features and buildings! There is an old Thresher barn with original beams, and many other self contained buldings with orginal beams and

features. There is also the Barn House - 6 bedroom, 5 bathroom converted barn with open plan kitchen, living and dining area, boot room entrance hall and downstairs wc. Large glazed bi-folding doors, open walkway overlooking kitchen and dining area. Outside there is a formal garden, a courtyard area