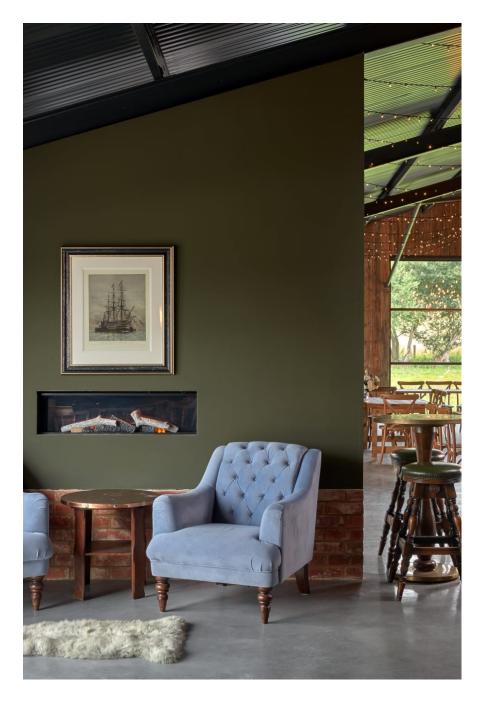

This stunning Farm has a wealth of many different features and buildings! There is an old Thresher barn with original beams, and many other self contained buldings with orginal beams and

features. There is also the Barn House - 6 bedroom, 5 bathroom converted barn with open plan kitchen, living and dining area, boot room entrance hall and downstairs wc. Large glazed bi-folding doors, open walkway overlooking kitchen and dining area. Outside there is a formal garden, a courtyard area