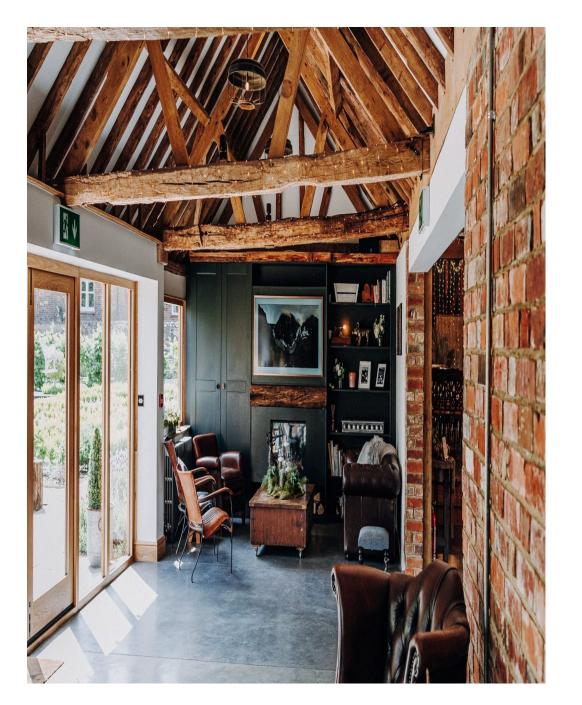

This stunning Farm has a wealth of many different features and buildings! There is an old Thresher barn with original beams, and many other self contained buldings with orginal beams and

features. There is also the Barn House - 6 bedroom, 5 bathroom converted barn with open plan kitchen, living and dining area, boot room entrance hall and downstairs wc. Large glazed bi-folding doors, open walkway overlooking kitchen and dining area. Outside there is a formal garden, a courtyard area