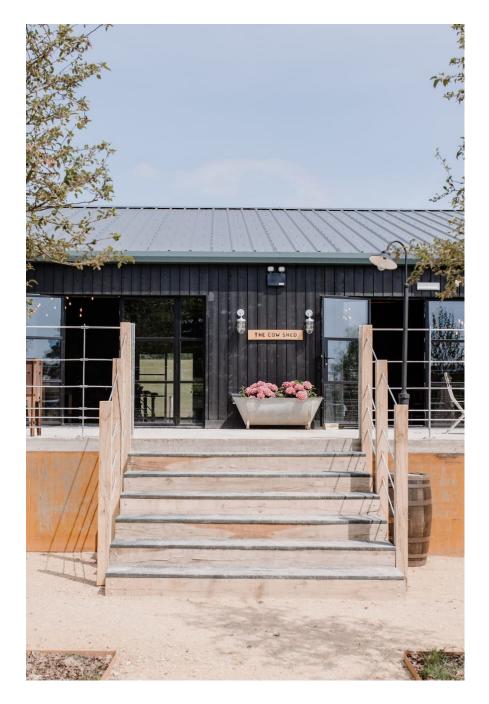

This stunning Farm has a wealth of many different features and buildings! There is an old Thresher barn with original beams, and many other self contained buldings with orginal beams and

features. There is also the Barn House - 6 bedroom, 5 bathroom converted barn with open plan kitchen, living and dining area, boot room entrance hall and downstairs wc. Large glazed bi-folding doors, open walkway overlooking kitchen and dining area. Outside there is a formal garden, a courtyard area