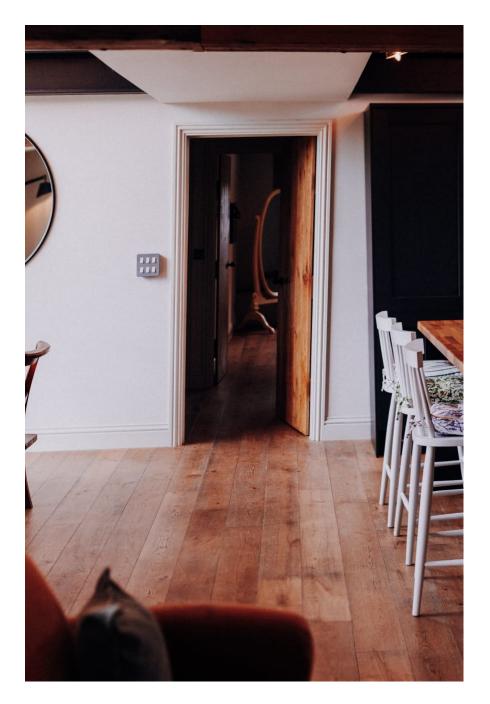

This stunning Farm has a wealth of many different features and buildings! There is an old Thresher barn with original beams, and many other self contained buldings with orginal beams and

features. There is also the Barn House - 6 bedroom, 5 bathroom converted barn with open plan kitchen, living and dining area, boot room entrance hall and downstairs wc. Large glazed bi-folding doors, open walkway overlooking kitchen and dining area. Outside there is a formal garden, a courtyard area