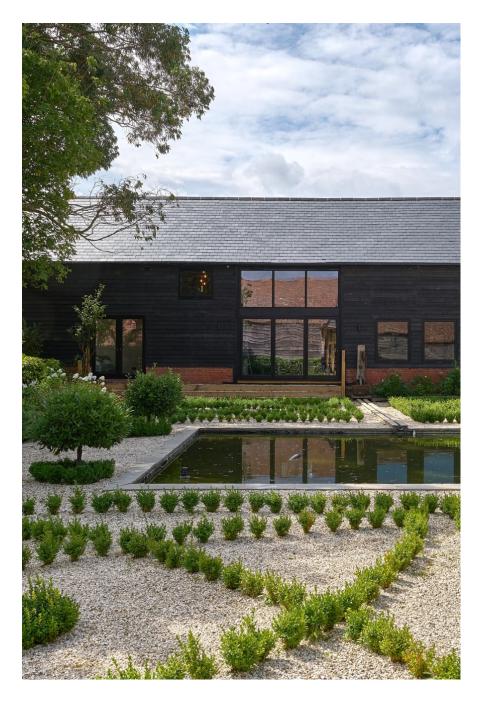

This stunning Farm has a wealth of many different features and buildings! There is an old Thresher barn with original beams, and many other self contained buldings with orginal beams and

features. There is also the Barn House - 6 bedroom, 5 bathroom converted barn with open plan kitchen, living and dining area, boot room entrance hall and downstairs wc. Large glazed bi-folding doors, open walkway overlooking kitchen and dining area. Outside there is a formal garden, a courtyard area

and a kitchen garden with herbs, vegetables and fruit. Farmhouse Garden - 1 acre of lawn, planted beds, established trees, orchard, tennis court and heated swimming pool, brick terrace areas for eating and grape vine arbour off the back of the farmhouse. Tree lined gravel driveway. Pond/lake - pond/lake with island that has old weeping willow tree on it, pond edged with water iris and water lilies. Access all the way around. Fixed ioranaii rawinzioat, large oak beamed structure with roof **EXAMPLE 2** And A motorways and M4 motorways