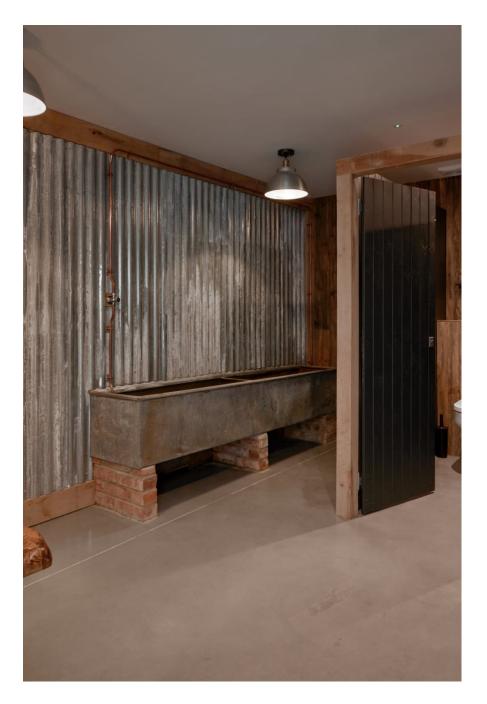

This stunning Farm has a wealth of many different features and buildings! There is an old Thresher barn with original beams, and many other self contained buldings with orginal beams and

features. There is also the Barn House - 6 bedroom, 5 bathroom converted barn with open plan kitchen, living and dining area, boot room entrance hall and downstairs wc. Large glazed bi-folding doors, open walkway overlooking kitchen and dining area. Outside there is a formal garden, a courtyard area