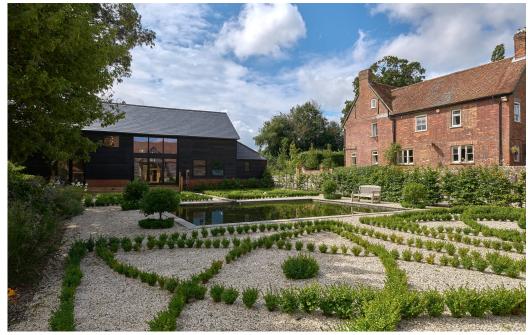

This stunning Farm has a wealth of many different features and buildings! There is an old Thresher barn with original beams, and many other self contained buldings with orginal beams and

features. There is also the Barn House - 6 bedroom, 5 bathroom converted barn with open plan kitchen, living and dining area, boot room entrance hall and downstairs wc. Large glazed bi-folding doors, open walkway overlooking kitchen and dining area. Outside there is a formal garden, a courtyard area

and a kitchen garden with herbs, vegetables and fruit. Farmhouse Garden - 1 acre of lawn, planted beds, established trees, orchard, tennis court and heated swimming pool, brick terrace areas for eating and grape vine arbour off the back of the farmhouse. Tree lined gravel driveway. Pond/lake - pond/lake with island that has old weeping willow tree on it, pond edged with water iris and water lilies. Access all the way around. Fixed ioranaii rawinzioat, large oak beamed structure with roof **EXAMPLE 2** And A motorways and M4 motorways