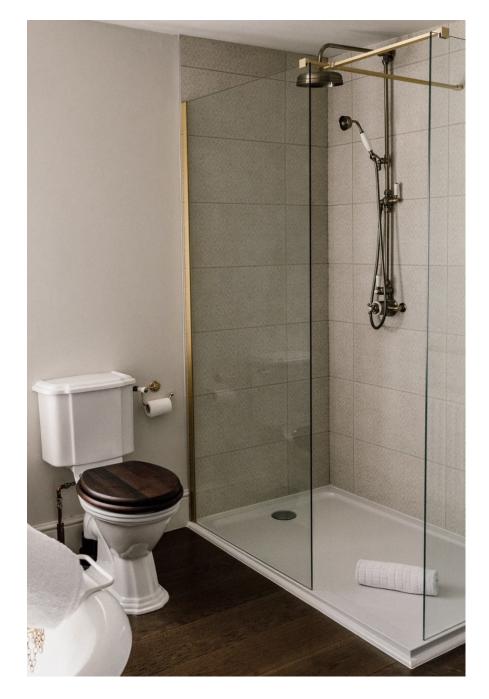

This stunning Farm has a wealth of many different features and buildings! There is an old Thresher barn with original beams, and many other self contained buldings with orginal beams and

features. There is also the Barn House - 6 bedroom, 5 bathroom converted barn with open plan kitchen, living and dining area, boot room entrance hall and downstairs wc. Large glazed bi-folding doors, open walkway overlooking kitchen and dining area. Outside there is a formal garden, a courtyard area