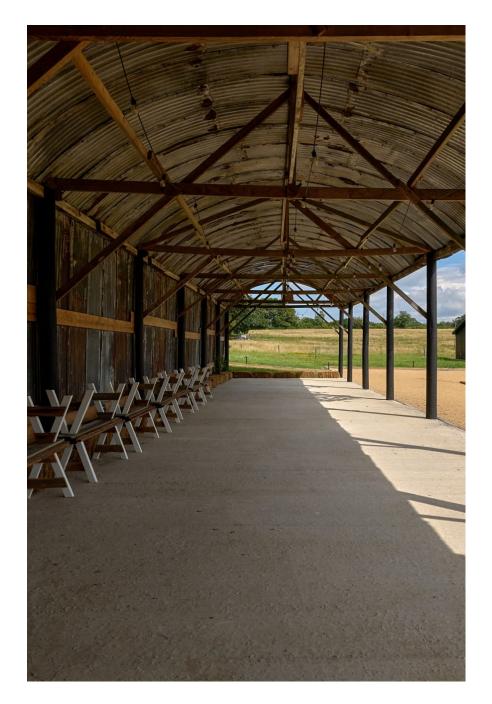

This stunning Farm has a wealth of many different features and buildings! There is an old Thresher barn with original beams, and many other self contained buldings with orginal beams and

features. There is also the Barn House - 6 bedroom, 5 bathroom converted barn with open plan kitchen, living and dining area, boot room entrance hall and downstairs wc. Large glazed bi-folding doors, open walkway overlooking kitchen and dining area. Outside there is a formal garden, a courtyard area