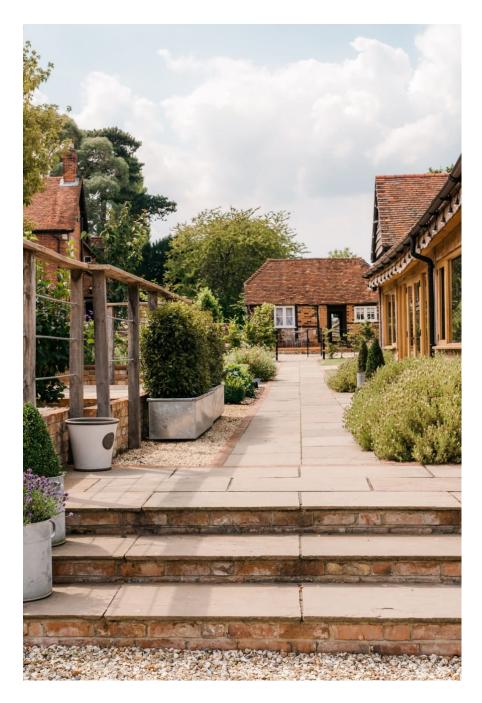

This stunning Farm has a wealth of many different features and buildings! There is an old Thresher barn with original beams, and many other self contained buldings with orginal beams and

features. There is also the Barn House - 6 bedroom, 5 bathroom converted barn with open plan kitchen, living and dining area, boot room entrance hall and downstairs wc. Large glazed bi-folding doors, open walkway overlooking kitchen and dining area. Outside there is a formal garden, a courtyard area

and a kitchen garden with herbs, vegetables and fruit. Farmhouse Garden - 1 acre of lawn, planted beds, established trees, orchard, tennis court and heated swimming pool, brick terrace areas for eating and grape vine arbour off the back of the farmhouse. Tree lined gravel driveway. Pond/lake - pond/lake with island that has old weeping willow tree on it, pond edged with water iris and water lilies. Access all the way around. Fixed ioranaii rawinzioat, large oak beamed structure with roof **EXAMPLE 2** And A motorways and M4 motorways