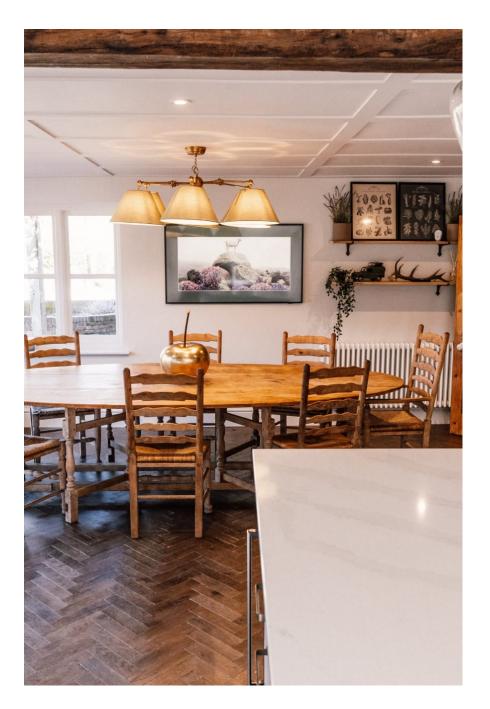

This stunning Farm has a wealth of many different features and buildings! There is an old Thresher barn with original beams, and many other self contained buldings with orginal beams and

features. There is also the Barn House - 6 bedroom, 5 bathroom converted barn with open plan kitchen, living and dining area, boot room entrance hall and downstairs wc. Large glazed bi-folding doors, open walkway overlooking kitchen and dining area. Outside there is a formal garden, a courtyard area