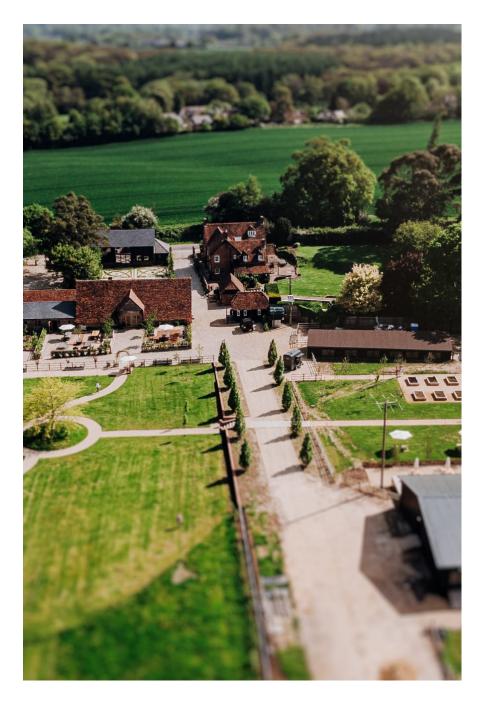

This stunning Farm has a wealth of many different features and buildings! There is an old Thresher barn with original beams, and many other self contained buldings with orginal beams and

features. There is also the Barn House - 6 bedroom, 5 bathroom converted barn with open plan kitchen, living and dining area, boot room entrance hall and downstairs wc. Large glazed bi-folding doors, open walkway overlooking kitchen and dining area. Outside there is a formal garden, a courtyard area

and a kitchen garden with herbs, vegetables and fruit. Farmhouse Garden - 1 acre of lawn, planted beds, established trees, orchard, tennis court and heated swimming pool, brick terrace areas for eating and grape vine arbour off the back of the farmhouse. Tree lined gravel driveway. Pond/lake - pond/lake with island that has old weeping willow tree on it, pond edged with water iris and water lilies. Access all the way around. Fixed ioranaii rawinzioat, large oak beamed structure with roof **EXAMPLE 2** And A motorways and M4 motorways