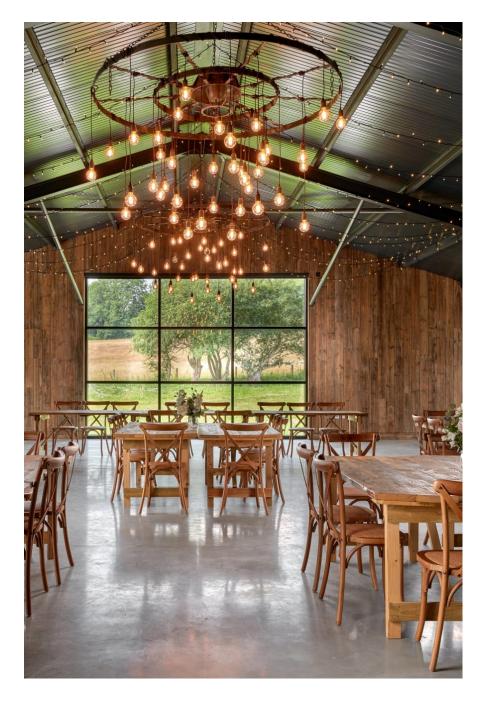

This stunning Farm has a wealth of many different features and buildings! There is an old Thresher barn with original beams, and many other self contained buldings with orginal beams and

features. There is also the Barn House - 6 bedroom, 5 bathroom converted barn with open plan kitchen, living and dining area, boot room entrance hall and downstairs wc. Large glazed bi-folding doors, open walkway overlooking kitchen and dining area. Outside there is a formal garden, a courtyard area