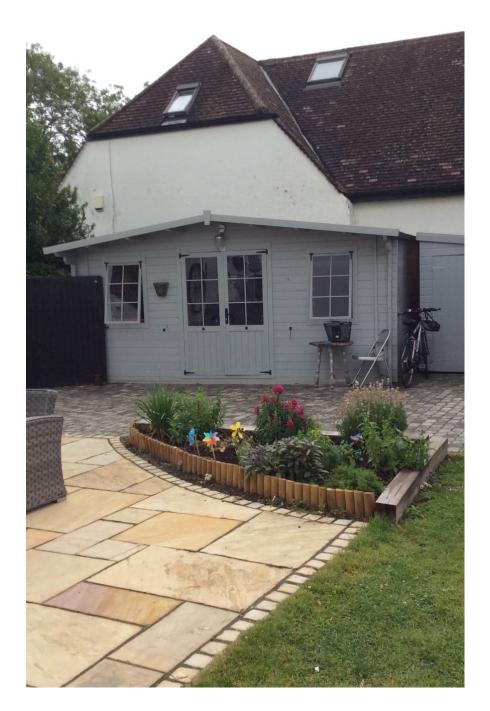

## Waterside House St Albans EXCLUSIVE

450 years old, a timber framed house close to the M 25 and within 50 minutes drive from central London.

Waterside House St Albans EXCLUSIVE
450 years old, a timber framed house close to the M 25 and within 50 minutes drive from