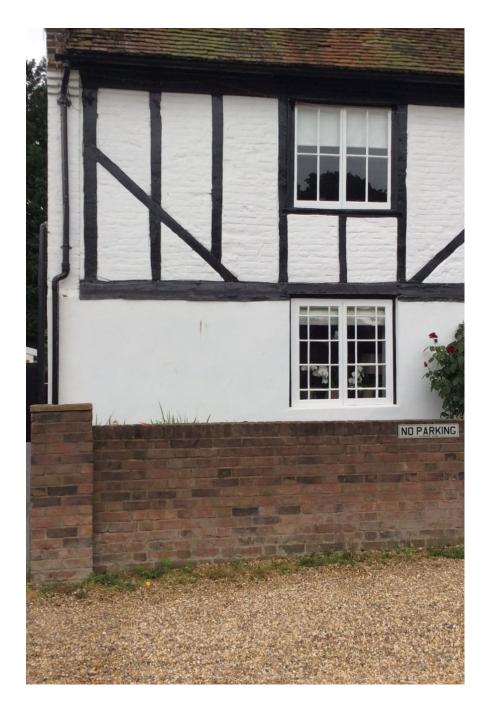

## Waterside House St Albans EXCLUSIVE

450 years old, a timber framed house close to the M 25 and within 50 minutes drive from central London.

Waterside House St Albans EXCLUSIVE
450 years old, a timber framed house close to the M 25 and within 50 minutes drive from