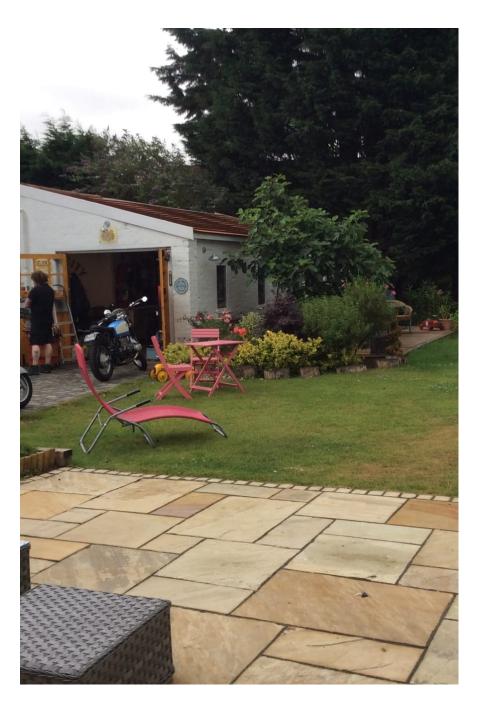

## Waterside House St Albans EXCLUSIVE

450 years old, a timber framed house close to the M 25 and within 50 minutes drive from central London.

Waterside House St Albans EXCLUSIVE
450 years old, a timber framed house close to the M 25 and within 50 minutes drive from