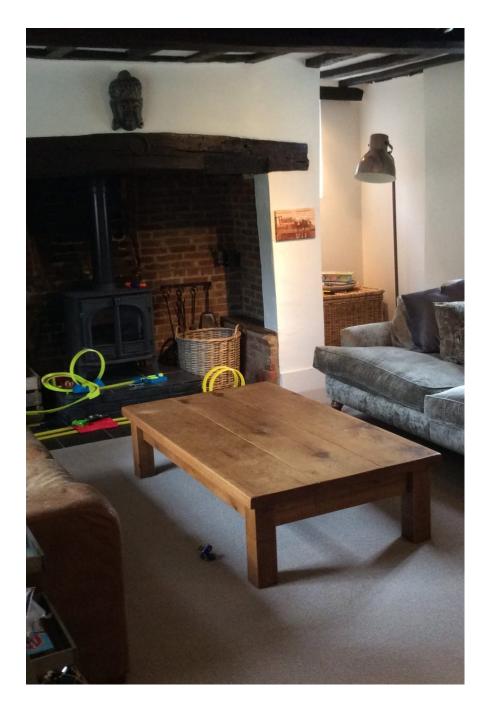

## Waterside House St Albans EXCLUSIVE

450 years old, a timber framed house close to the M 25 and within 50 minutes drive from central London.

Waterside House St Albans EXCLUSIVE
450 years old, a timber framed house close to the M 25 and within 50 minutes drive from