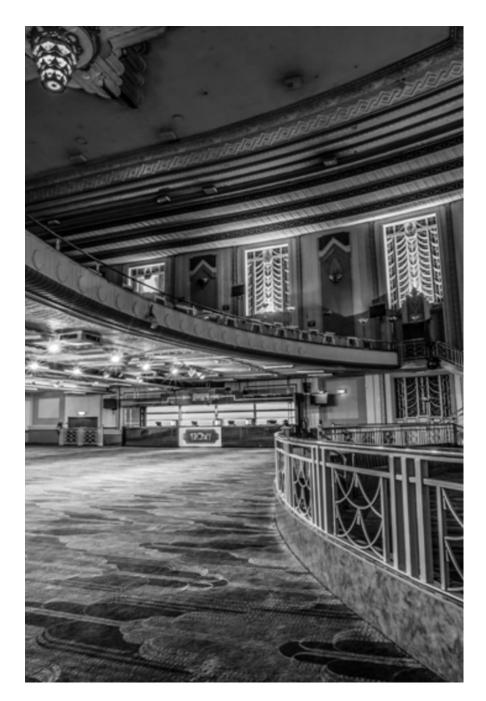

Whether it's a glitzy awards ceremony, an immersive product launch, film screening, photographic shoot or live concert, Troxy is the perfect location. Troxy is a Grade 2-listed Art Deco venue which has been converted for modern use. It has a capacity of 3,100. The team are renowned for their flexibility, whether it be providing an unusual solution to your event brief, enabling you to use all the in-house production elements in the building or making sure you've got all the travel and hotel information you want. You'll be allocated an events manager who specialises in your kind of event and they will be your contact for all your planning on the night, alongisde our operations team. The proprietors have sourced some of the most experienced and talented people in the UK. Dimensions (length, width, height): 42m x 30m narrowing to 13m a stage end. Height of ceiling above stage (from floor) is 14m and under the Circle balcony arετίνεται επροργοχ 1050m2, complete with a Wurlitzer organ.