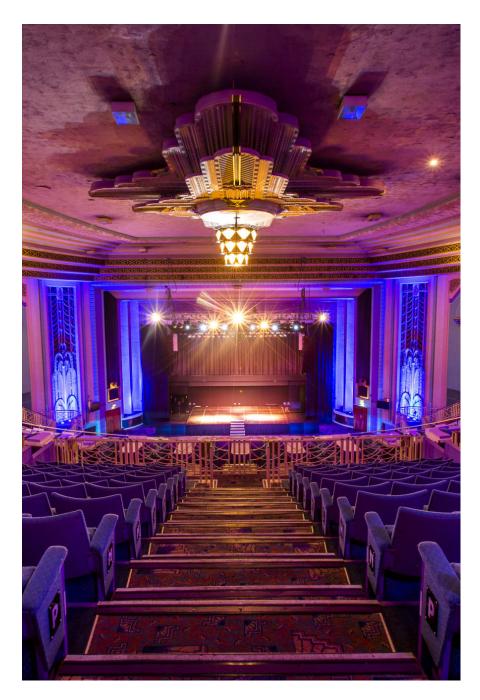

Whether it's a glitzy awards ceremony, an immersive product launch, film screening, photographic shoot or live concert, Troxy is the perfect location. Troxy is a Grade 2-listed Art Deco venue which has been converted for modern use. It has a capacity of 3,100. The team are renowned for their flexibility, whether it be providing an unusual solution to your event brief, enabling you to use all the in-house production elements in the building or making sure you've got all the travel and hotel information you want. You'll be allocated an events manager who specialises in your kind of event and they will be your contact for all your planning on the night, alongisde our operations team. The proprietors have sourced some of the most experienced and talented people in the UK. Dimensions (length, width, height): 42m x 30m narrowing to 13m a stage end. Height of ceiling above stage (from floor) is 14m and under the Circle balcony arετίνεται επροργοχ 1050m2, complete with a Wurlitzer organ.