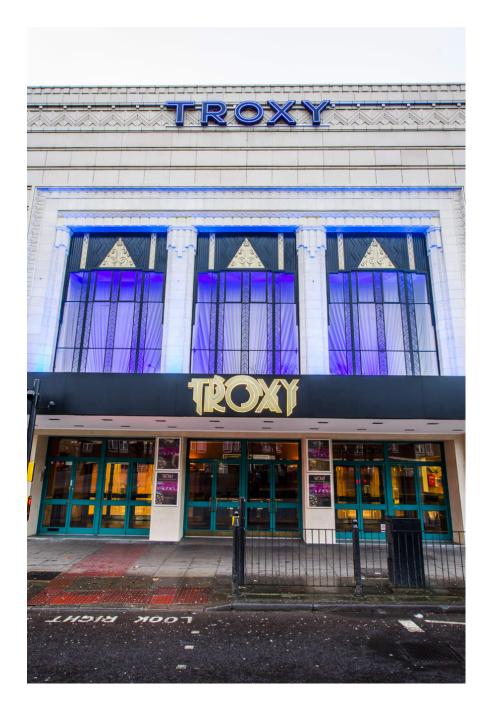

Whether it's a glitzy awards ceremony, an immersive product launch, film screening, photographic shoot or live concert, Troxy is the perfect location. Troxy is a Grade 2-listed Art Deco venue which has been converted for modern use. It has a capacity of 3,100. The team are renowned for their flexibility, whether it be providing an unusual solution to your event brief, enabling you to use all the in-house production elements in the building or making sure you've got all the travel and hotel information you want. You'll be allocated an events manager who specialises in your kind of event and they will be your contact for all your planning on the night, alongisde our operations team. The proprietors have sourced some of the most experienced and talented people in the UK. Dimensions (length, width, height): 42m x 30m narrowing to 13m a stage end. Height of ceiling above stage (from floor) is 14m and under the Circle balcony arετίνεται επροργοχ 1050m2, complete with a Wurlitzer organ.