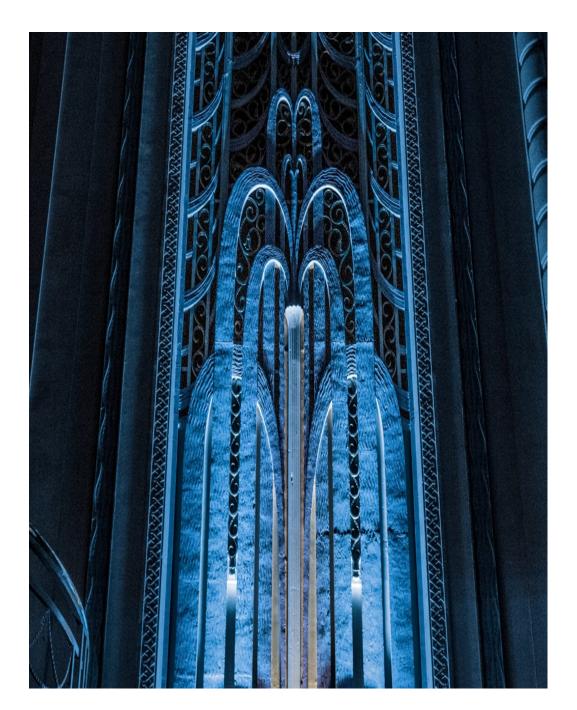

Whether it's a glitzy awards ceremony, an immersive product launch, film screening, photographic shoot or live concert, Troxy is the perfect location. Troxy is a Grade 2-listed Art Deco venue which has been converted for modern use. It has a capacity of 3,100. The team are renowned for their flexibility, whether it be providing an unusual solution to your event brief, enabling you to use all the in-house production elements in the building or making sure you've got all the travel and hotel information you want. You'll be allocated an events manager who specialises in your kind of event and they will be your contact for all your planning on the night, alongisde our operations team. The proprietors have sourced some of the most experienced and talented people in the UK. Dimensions (length, width, height): 42m x 30m narrowing to 13m a stage end. Height of ceiling above stage (from floor) is 14m and under the Circle balcony arετίνεται επροργοχ 1050m2, complete with a Wurlitzer organ.