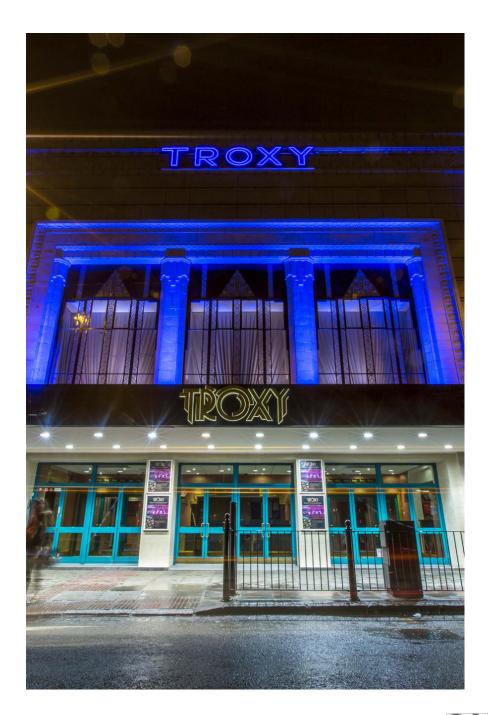

Whether it's a glitzy awards ceremony, an immersive product launch, film screening, photographic shoot or live concert, Troxy is the perfect location. Troxy is a Grade 2-listed Art Deco venue which has been converted for modern use. It has a capacity of 3,100. The team are renowned for their flexibility, whether it be providing an unusual solution to your event brief, enabling you to use all the in-house production elements in the building or making sure you've got all the travel and hotel information you want. You'll be allocated an events manager who specialises in your kind of event and they will be your contact for all your planning on the night, alongisde our operations team. The proprietors have sourced some of the most experienced and talented people in the UK. Dimensions (length, width, height): 42m x 30m narrowing to 13m a stage end. Height of ceiling above stage (from floor) is 14m and under the Circle balcony arετίνεται επροργοχ 1050m2, complete with a Wurlitzer organ.