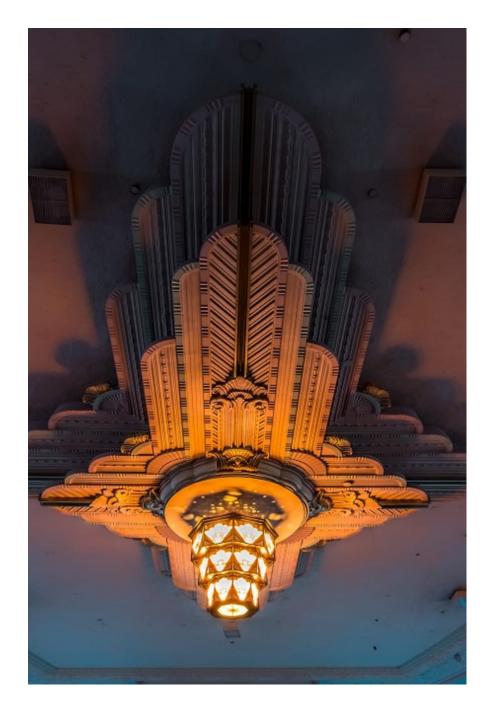

Whether it's a glitzy awards ceremony, an immersive product launch, film screening, photographic shoot or live concert, Troxy is the perfect location. Troxy is a Grade 2-listed Art Deco venue which has been converted for modern use. It has a capacity of 3,100. The team are renowned for their flexibility, whether it be providing an unusual solution to your event brief, enabling you to use all the in-house production elements in the building or making sure you've got all the travel and hotel information you want. You'll be allocated an events manager who specialises in your kind of event and they will be your contact for all your planning on the night, alongisde our operations team. The proprietors have sourced some of the most experienced and talented people in the UK. Dimensions (length, width, height): 42m x 30m narrowing to 13m a stage end. Height of ceiling above stage (from floor) is 14m and under the Circle balcony arετίνεται επροργοχ 1050m2, complete with a Wurlitzer organ.