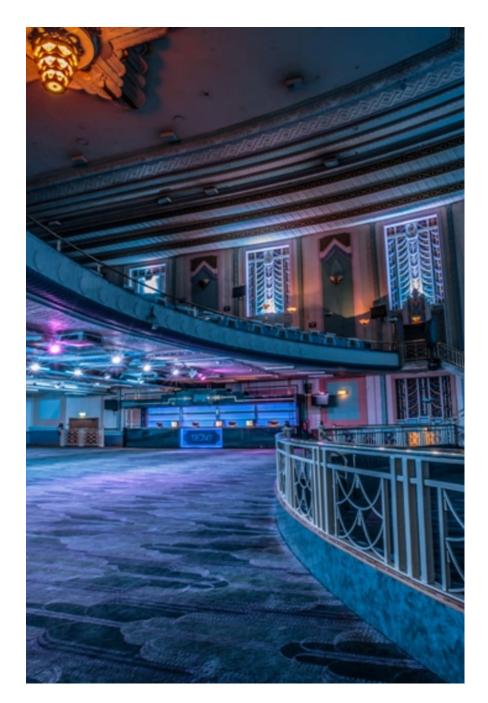

Whether it's a glitzy awards ceremony, an immersive product launch, film screening, photographic shoot or live concert, Troxy is the perfect location. Troxy is a Grade 2-listed Art Deco venue which has been converted for modern use. It has a capacity of 3,100. The team are renowned for their flexibility, whether it be providing an unusual solution to your event brief, enabling you to use all the in-house production elements in the building or making sure you've got all the travel and hotel information you want. You'll be allocated an events manager who specialises in your kind of event and they will be your contact for all your planning on the night, alongisde our operations team. The proprietors have sourced some of the most experienced and talented people in the UK. Dimensions (length, width, height): 42m x 30m narrowing to 13m a stage end. Height of ceiling above stage (from floor) is 14m and under the Circle balcony arετίνεται επροργοχ 1050m2, complete with a Wurlitzer organ.