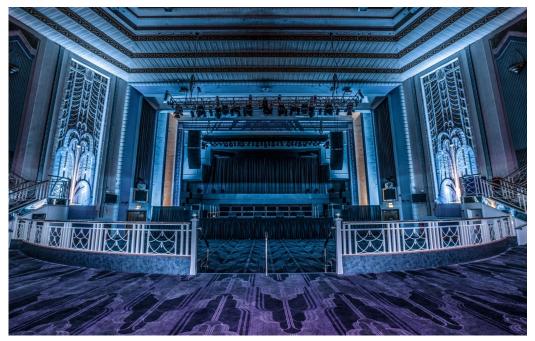

Whether it's a glitzy awards ceremony, an immersive product launch, film screening, photographic shoot or live concert, Troxy is the perfect location. Troxy is a Grade 2-listed Art Deco venue which has been converted for modern use. It has a capacity of 3,100. The team are renowned for their flexibility, whether it be providing an unusual solution to your event brief, enabling you to use all the in-house production elements in the building or making sure you've got all the travel and hotel information you want. You'll be allocated an events manager who specialises in your kind of event and they will be your contact for all your planning on the night, alongisde our operations team. The proprietors have sourced some of the most experienced and talented people in the UK. Dimensions (length, width, height): 42m x 30m narrowing to 13m a stage end. Height of ceiling above stage (from floor) is 14m and under the Circle balcony arετίνεται επροργοχ 1050m2, complete with a Wurlitzer organ.