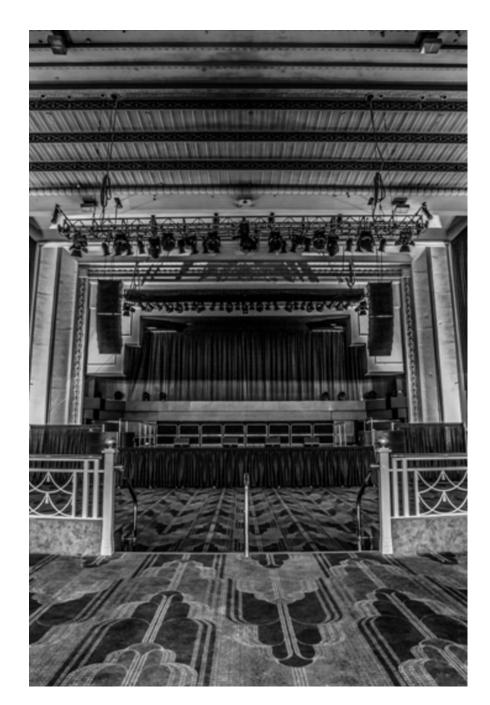

Whether it's a glitzy awards ceremony, an immersive product launch, film screening, photographic shoot or live concert, Troxy is the perfect location. Troxy is a Grade 2-listed Art Deco venue which has been converted for modern use. It has a capacity of 3,100. The team are renowned for their flexibility, whether it be providing an unusual solution to your event brief, enabling you to use all the in-house production elements in the building or making sure you've got all the travel and hotel information you want. You'll be allocated an events manager who specialises in your kind of event and they will be your contact for all your planning on the night, alongisde our operations team. The proprietors have sourced some of the most experienced and talented people in the UK. Dimensions (length, width, height): 42m x 30m narrowing to 13m a stage end. Height of ceiling above stage (from floor) is 14m and under the Circle balcony arετίνεται επροργοχ 1050m2, complete with a Wurlitzer organ.