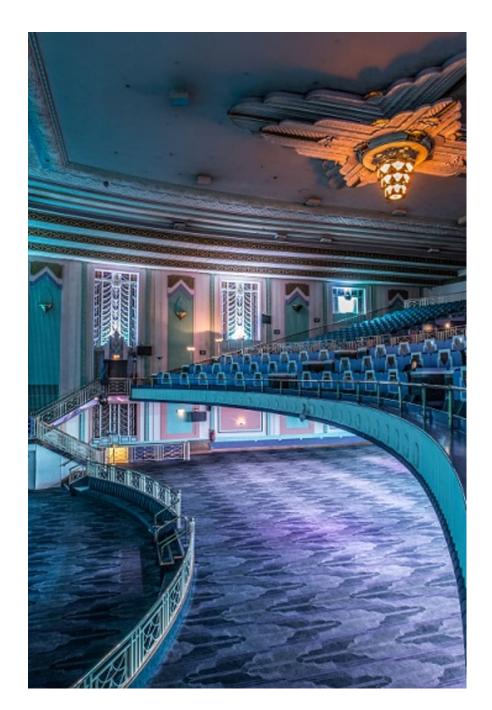

Whether it's a glitzy awards ceremony, an immersive product launch, film screening, photographic shoot or live concert, Troxy is the perfect location. Troxy is a Grade 2-listed Art Deco venue which has been converted for modern use. It has a capacity of 3,100. The team are renowned for their flexibility, whether it be providing an unusual solution to your event brief, enabling you to use all the in-house production elements in the building or making sure you've got all the travel and hotel information you want. You'll be allocated an events manager who specialises in your kind of event and they will be your contact for all your planning on the night, alongisde our operations team. The proprietors have sourced some of the most experienced and talented people in the UK. Dimensions (length, width, height): 42m x 30m narrowing to 13m a stage end. Height of ceiling above stage (from floor) is 14m and under the Circle balcony arετίνεται επροργοχ 1050m2, complete with a Wurlitzer organ.