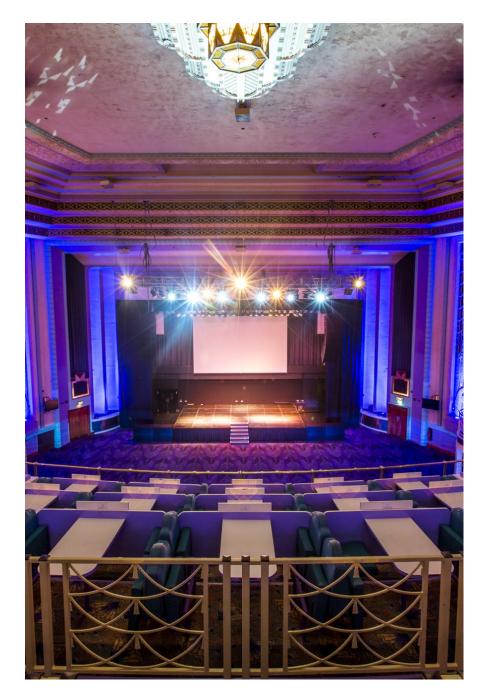

Whether it's a glitzy awards ceremony, an immersive product launch, film screening, photographic shoot or live concert, Troxy is the perfect location. Troxy is a Grade 2-listed Art Deco venue which has been converted for modern use. It has a capacity of 3,100. The team are renowned for their flexibility, whether it be providing an unusual solution to your event brief, enabling you to use all the in-house production elements in the building or making sure you've got all the travel and hotel information you want. You'll be allocated an events manager who specialises in your kind of event and they will be your contact for all your planning on the night, alongisde our operations team. The proprietors have sourced some of the most experienced and talented people in the UK. Dimensions (length, width, height): 42m x 30m narrowing to 13m a stage end. Height of ceiling above stage (from floor) is 14m and under the Circle balcony arετίνεται επροργοχ 1050m2, complete with a Wurlitzer organ.