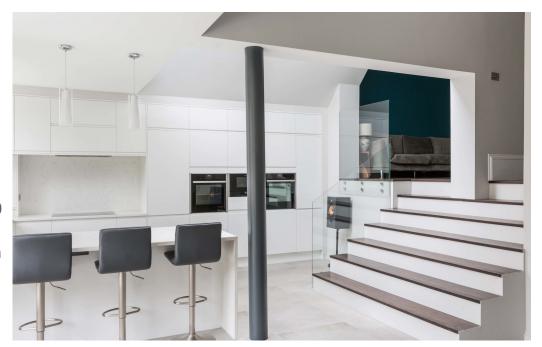

## **Therapeutic Space SE22**

A delightful semi-detached double fronted Victorian Villa of 3200 square feet, boasting a recent refurbishment by Marie Kalsi Interior Design. No parking restrictions on the street. 4 reception rooms / 5 Bedrooms/3 bathrooms/ utlity room. 100ft garden