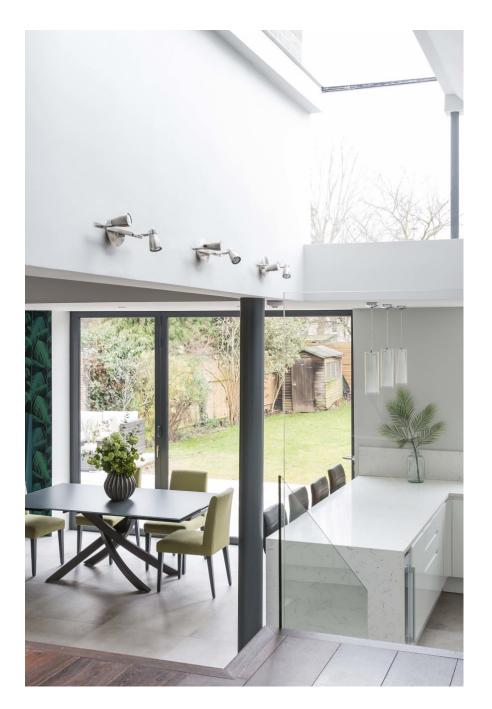

## **Therapeutic Space SE22**

A delightful semi-detached double fronted Victorian Villa of 3200 square feet, boasting a recent refurbishment by Marie Kalsi Interior Design. No parking restrictions on the street. 4 reception rooms / 5 Bedrooms/3 bathrooms/ utlity room. 100ft garden