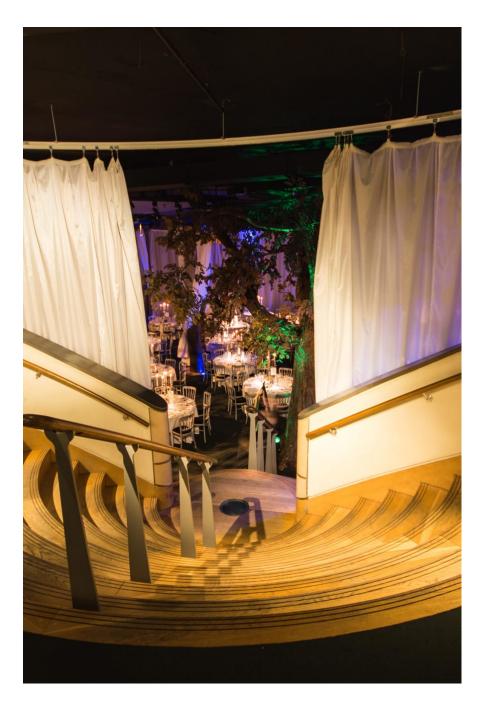

## Underglobe, SE1 EXCLUSIVE

One of Londons most exclsuive, secret event spaces. Immediately underneath Shakespeare's Globe on the South Bank. With a sweeping staircase, private mezzanine and secret river-side entrance the sapce can happily host up to 350 guests seated and 450 standing. Complete with a full-sized model oak tree and full sound, lighting and projection systems, the Underglobe has everything your fashion show or gala event needs to go off with a bang.