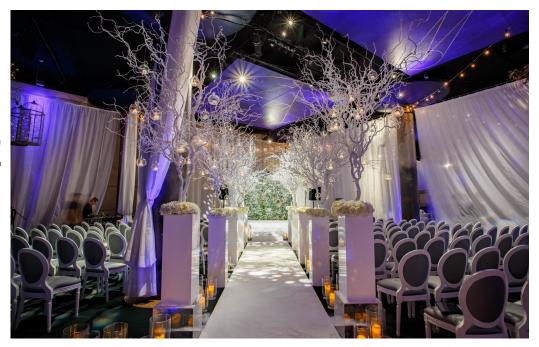

## Underglobe, SE1 EXCLUSIVE

One of Londons most exclsuive, secret event spaces. Immediately underneath Shakespeare's Globe on the South Bank. With a sweeping staircase, private mezzanine and secret river-side entrance the sapce can happily host up to 350 guests seated and 450 standing. Complete with a full-sized model oak tree and full sound, lighting and projection systems, the Underglobe has everything your fashion show or gala event needs to go off with a bang.