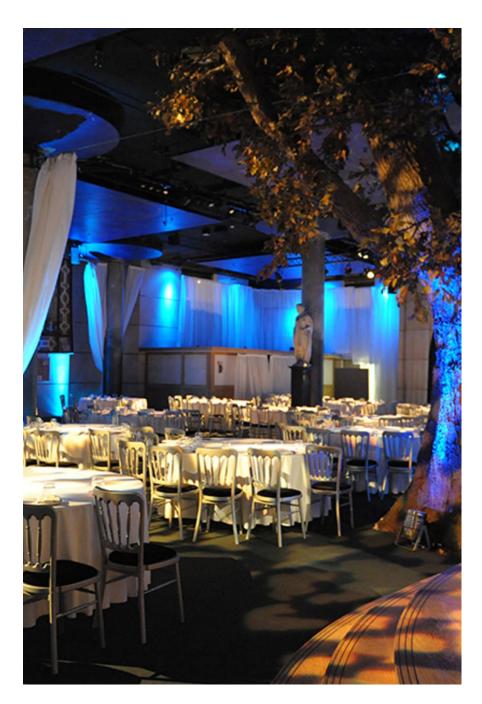

## Underglobe, SE1 EXCLUSIVE

One of Londons most exclsuive, secret event spaces. Immediately underneath Shakespeare's Globe on the South Bank. With a sweeping staircase, private mezzanine and secret river-side entrance the sapce can happily host up to 350 guests seated and 450 standing. Complete with a full-sized model oak tree and full sound, lighting and projection systems, the Underglobe has everything your fashion show or gala event needs to go off with a bang.