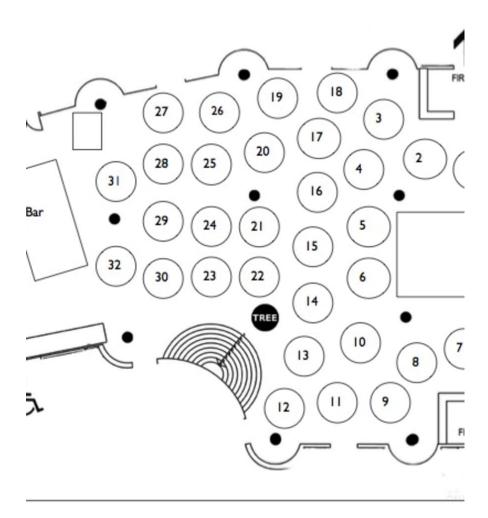

## UNDERGLOBE FLOOR PLAN - 320-350 PAX WITH DANCEFLOOR

Tables can seat 10 or 12 guests.