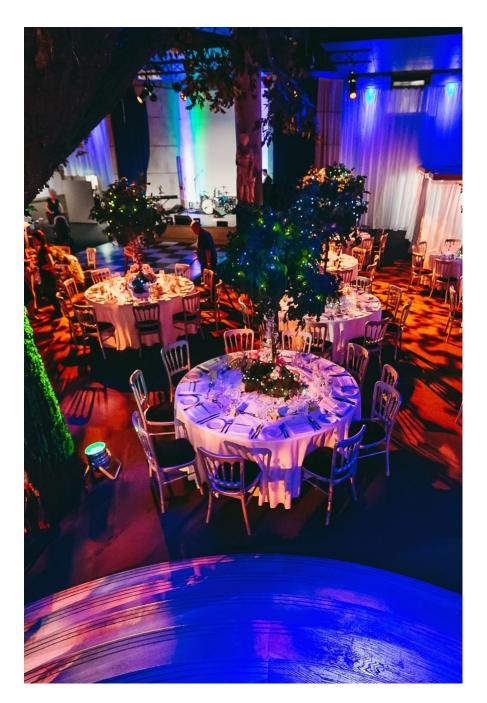

## Underglobe, SE1 EXCLUSIVE

One of Londons most exclsuive, secret event spaces. Immediately underneath Shakespeare's Globe on the South Bank. With a sweeping staircase, private mezzanine and secret river-side entrance the sapce can happily host up to 350 guests seated and 450 standing. Complete with a full-sized model oak tree and full sound, lighting and projection systems, the Underglobe has everything your fashion show or gala event needs to go off with a bang.