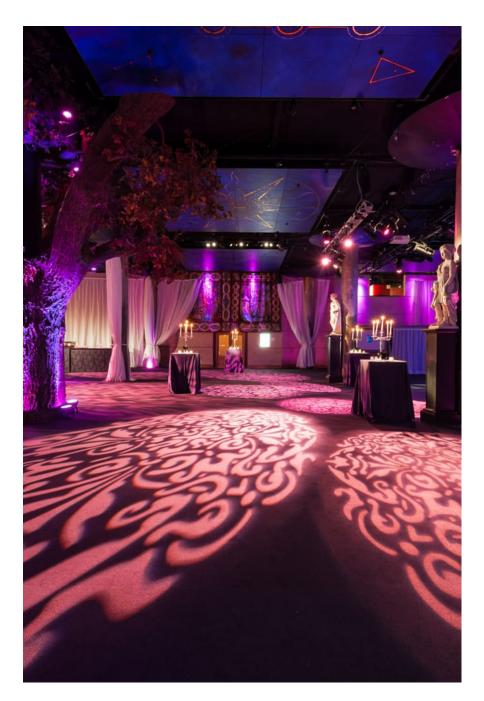

## Underglobe, SE1 EXCLUSIVE

One of Londons most exclsuive, secret event spaces. Immediately underneath Shakespeare's Globe on the South Bank. With a sweeping staircase, private mezzanine and secret river-side entrance the sapce can happily host up to 350 guests seated and 450 standing. Complete with a full-sized model oak tree and full sound, lighting and projection systems, the Underglobe has everything your fashion show or gala event needs to go off with a bang.