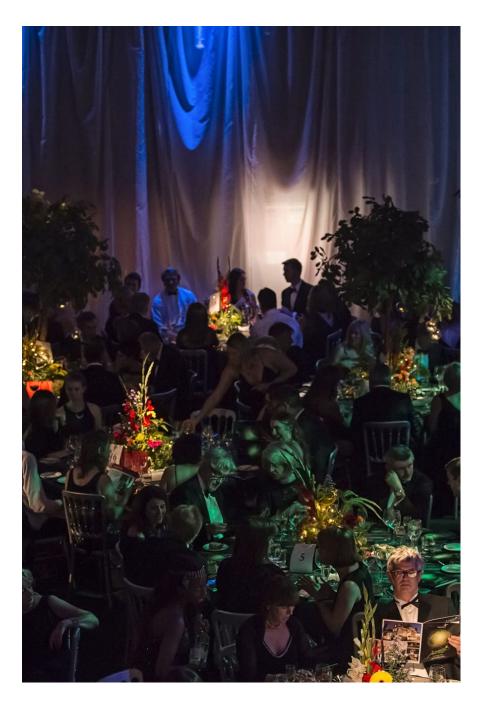

## Underglobe, SE1 EXCLUSIVE

One of Londons most exclsuive, secret event spaces. Immediately underneath Shakespeare's Globe on the South Bank. With a sweeping staircase, private mezzanine and secret river-side entrance the sapce can happily host up to 350 guests seated and 450 standing. Complete with a full-sized model oak tree and full sound, lighting and projection systems, the Underglobe has everything your fashion show or gala event needs to go off with a bang.