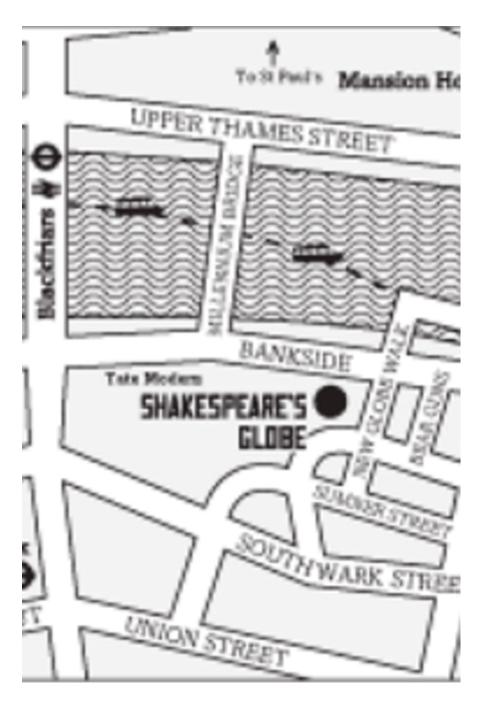

## Underglobe, SE1 EXCLUSIVE

One of Londons most exclsuive, secret event spaces. Immediately underneath Shakespeare's Globe on the South Bank. With a sweeping staircase, private mezzanine and secret river-side entrance the sapce can happily host up to 350 guests seated and 450 standing. Complete with a full-sized model oak tree and full sound, lighting and projection systems, the Underglobe has everything your fashion show or gala event needs to go off with a bang.