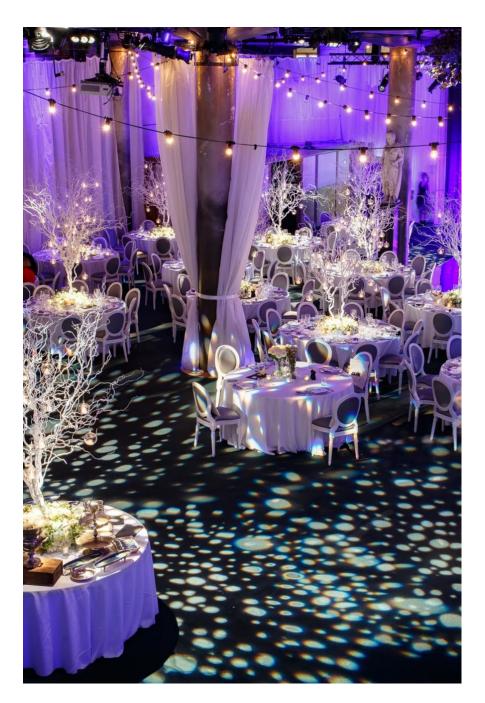

## Underglobe, SE1 EXCLUSIVE

One of Londons most exclsuive, secret event spaces. Immediately underneath Shakespeare's Globe on the South Bank. With a sweeping staircase, private mezzanine and secret river-side entrance the sapce can happily host up to 350 guests seated and 450 standing. Complete with a full-sized model oak tree and full sound, lighting and projection systems, the Underglobe has everything your fashion show or gala event needs to go off with a bang.

## UNDERGLOBE FLOOR PLAN - 320-350 PAX WITH DANCEFLOOR

Tables can seat 10 or 12 guests.