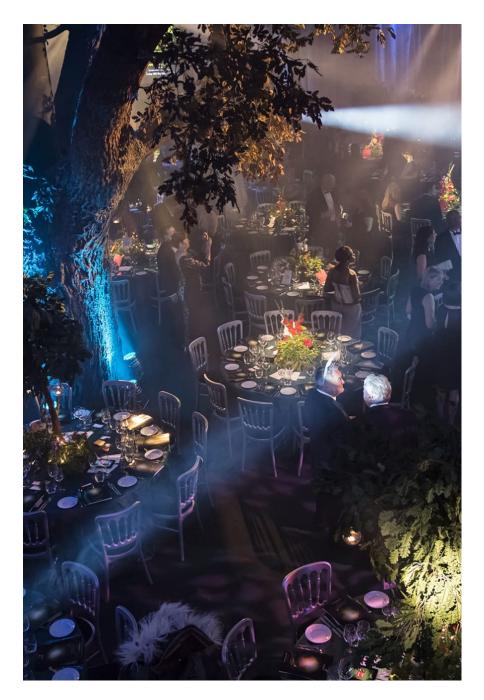

## Underglobe, SE1 EXCLUSIVE

One of Londons most exclsuive, secret event spaces. Immediately underneath Shakespeare's Globe on the South Bank. With a sweeping staircase, private mezzanine and secret river-side entrance the sapce can happily host up to 350 guests seated and 450 standing. Complete with a full-sized model oak tree and full sound, lighting and projection systems, the Underglobe has everything your fashion show or gala event needs to go off with a bang.