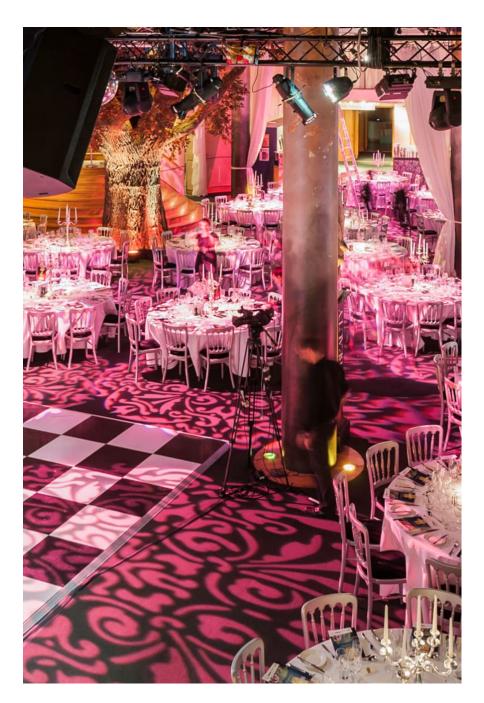

## Underglobe, SE1 EXCLUSIVE

One of Londons most exclsuive, secret event spaces. Immediately underneath Shakespeare's Globe on the South Bank. With a sweeping staircase, private mezzanine and secret river-side entrance the sapce can happily host up to 350 guests seated and 450 standing. Complete with a full-sized model oak tree and full sound, lighting and projection systems, the Underglobe has everything your fashion show or gala event needs to go off with a bang.

## UNDERGLOBE FLOOR PLAN - 320-350 PAX WITH DANCEFLOOR

Tables can seat 10 or 12 guests.