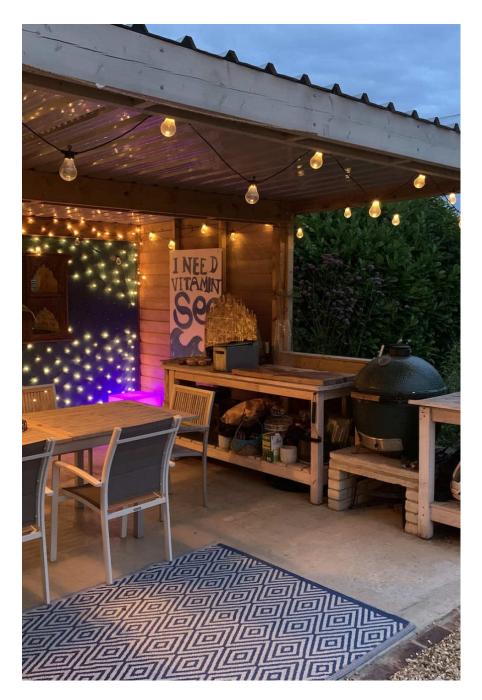

The Salt House is a bright beachside home, enclosed upon ½ acre of lush paddock fields. This modern detached house is located five minutes from West Wittering Beach and features a Swimming Pool with a decking patio, wood-fired hot tub, outdoor dining area, large open plan kitchen with an island cooker. Large bedrooms, walk in showers and outdoor dining. Emulating the beachy vibe of coastal living, the concept behind the design of this comfortable and calming home features pared-back simplicity, calming neutral and cool textures and colours, reflecting its outdoor surroundings. The property also boasts parking with easy access for both large and smaller shoots.