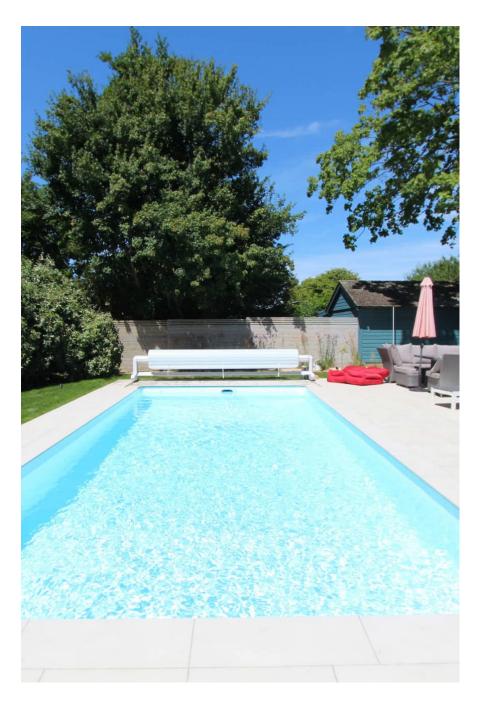

The Salt House is a bright beachside home, enclosed upon ½ acre of lush paddock fields. This modern detached house is located five minutes from West Wittering Beach and features a Swimming Pool with a decking patio, wood-fired hot tub, outdoor dining area, large open plan kitchen with an island cooker. Large bedrooms, walk in showers and outdoor dining. Emulating the beachy vibe of coastal living, the concept behind the design of this comfortable and calming home features pared-back simplicity, calming neutral and cool textures and colours, reflecting its outdoor surroundings. The property also boasts parking with easy access for both large and smaller shoots.