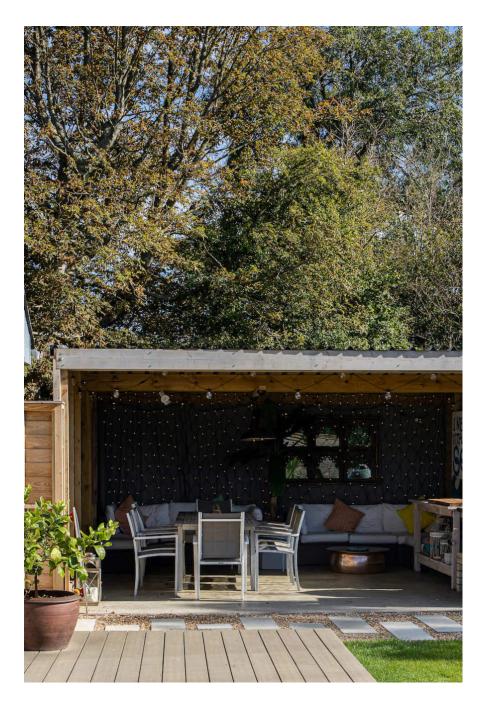

The Salt House is a bright beachside home, enclosed upon ½ acre of lush paddock fields. This modern detached house is located five minutes from West Wittering Beach and features a Swimming Pool with a decking patio, wood-fired hot tub, outdoor dining area, large open plan kitchen with an island cooker. Large bedrooms, walk in showers and outdoor dining. Emulating the beachy vibe of coastal living, the concept behind the design of this comfortable and calming home features pared-back simplicity, calming neutral and cool textures and colours, reflecting its outdoor surroundings. The property also boasts parking with easy access for both large and smaller shoots.