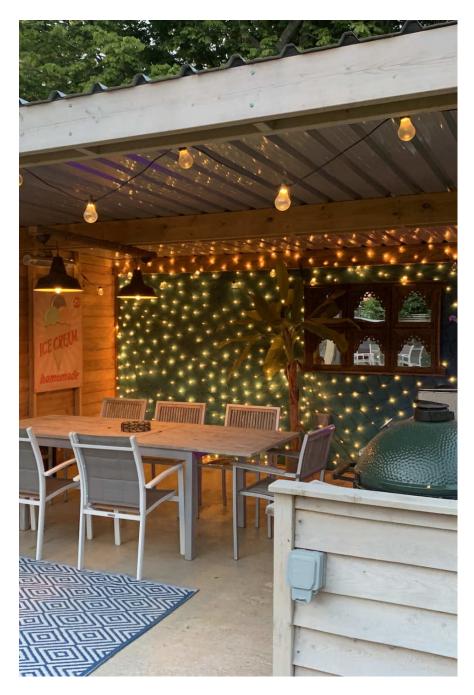

The Salt House is a bright beachside home, enclosed upon ½ acre of lush paddock fields. This modern detached house is located five minutes from West Wittering Beach and features a Swimming Pool with a decking patio, wood-fired hot tub, outdoor dining area, large open plan kitchen with an island cooker. Large bedrooms, walk in showers and outdoor dining. Emulating the beachy vibe of coastal living, the concept behind the design of this comfortable and calming home features pared-back simplicity, calming neutral and cool textures and colours, reflecting its outdoor surroundings. The property also boasts parking with easy access for both large and smaller shoots.