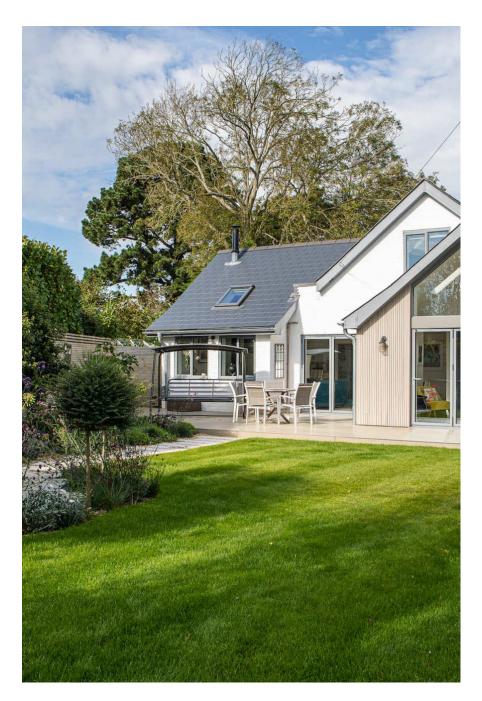

The Salt House is a bright beachside home, enclosed upon ½ acre of lush paddock fields. This modern detached house is located five minutes from West Wittering Beach and features a Swimming Pool with a decking patio, wood-fired hot tub, outdoor dining area, large open plan kitchen with an island cooker. Large bedrooms, walk in showers and outdoor dining. Emulating the beachy vibe of coastal living, the concept behind the design of this comfortable and calming home features pared-back simplicity, calming neutral and cool textures and colours, reflecting its outdoor surroundings. The property also boasts parking with easy access for both large and smaller shoots.