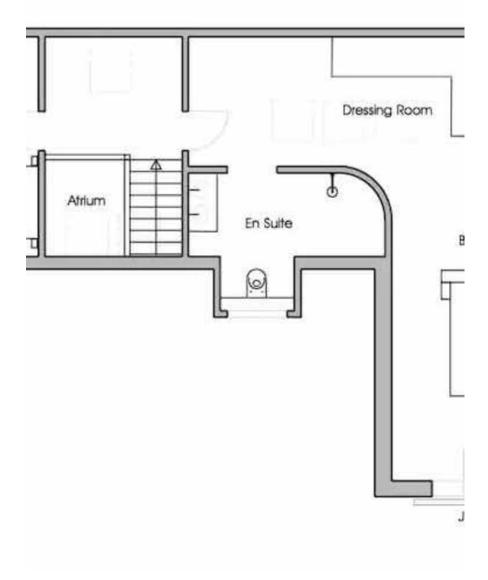

The Salt House is a bright beachside home, enclosed upon ½ acre of lush paddock fields. This modern detached house is located five minutes from West Wittering Beach and features a Swimming Pool with a decking patio, wood-fired hot tub, outdoor dining area, large open plan kitchen with an island cooker. Large bedrooms, walk in showers and outdoor dining. Emulating the beachy vibe of coastal living, the concept behind the design of this comfortable and calming home features pared-back simplicity, calming neutral and cool textures and colours, reflecting its outdoor surroundings. The property also boasts parking with easy access for both large and smaller shoots.