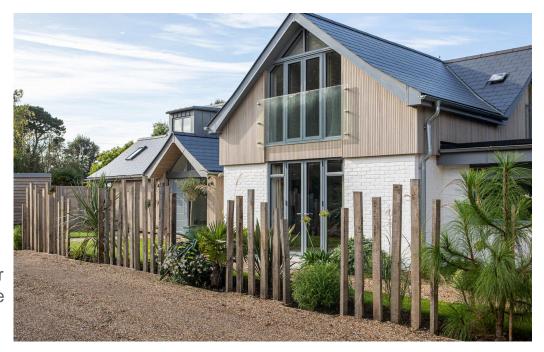

The Salt House is a bright beachside home, enclosed upon ½ acre of lush paddock fields. This modern detached house is located five minutes from West Wittering Beach and features a Swimming Pool with a decking patio, wood-fired hot tub, outdoor dining area, large open plan kitchen with an island cooker. Large bedrooms, walk in showers and outdoor dining. Emulating the beachy vibe of coastal living, the concept behind the design of this comfortable and calming home features pared-back simplicity, calming neutral and cool textures and colours, reflecting its outdoor surroundings. The property also boasts parking with easy access for both large and smaller shoots.