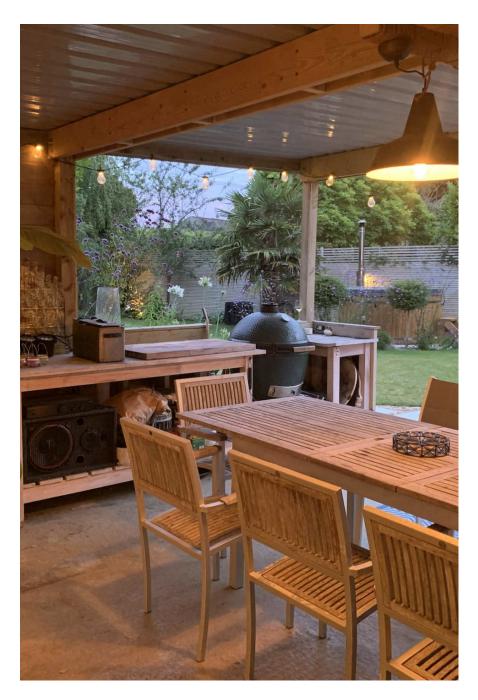

The Salt House is a bright beachside home, enclosed upon ½ acre of lush paddock fields. This modern detached house is located five minutes from West Wittering Beach and features a Swimming Pool with a decking patio, wood-fired hot tub, outdoor dining area, large open plan kitchen with an island cooker. Large bedrooms, walk in showers and outdoor dining. Emulating the beachy vibe of coastal living, the concept behind the design of this comfortable and calming home features pared-back simplicity, calming neutral and cool textures and colours, reflecting its outdoor surroundings. The property also boasts parking with easy access for both large and smaller shoots.