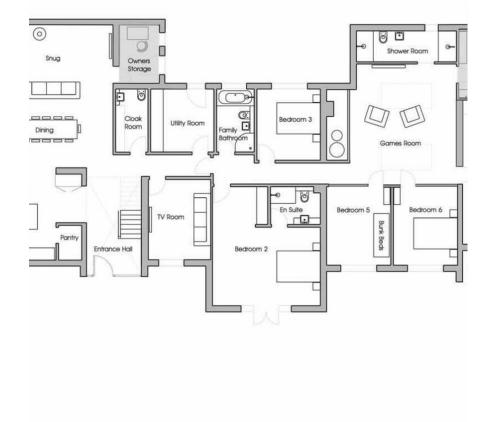

The Salt House is a bright beachside home, enclosed upon ½ acre of lush paddock fields. This modern detached house is located five minutes from West Wittering Beach and features a Swimming Pool with a decking patio, wood-fired hot tub, outdoor dining area, large open plan kitchen with an island cooker. Large bedrooms, walk in showers and outdoor dining. Emulating the beachy vibe of coastal living, the concept behind the design of this comfortable and calming home features pared-back simplicity, calming neutral and cool textures and colours, reflecting its outdoor surroundings. The property also boasts parking with easy access for both large and smaller shoots.