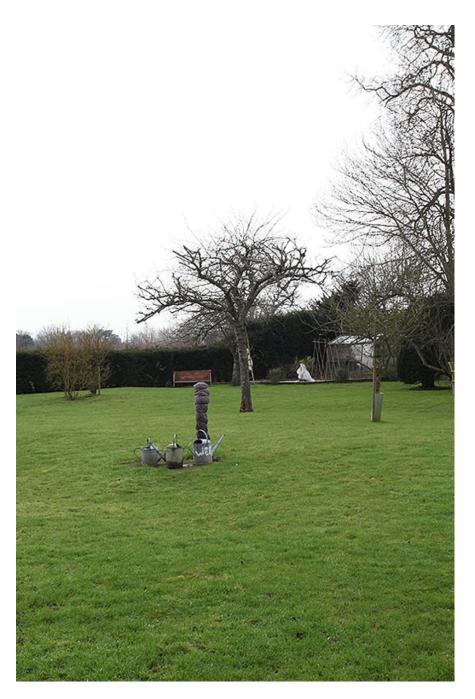

Situated just 20 minutes from the beach, and situated just outside of Ipswich. An hour by train from London. The elegant modern decor makes it ideal for all styles of photo/video shoots. There is plenty of outside space as well with a sweeping lawn/meadow and a patio area. Catering can be provided by the property owner and it can be arranged to shoot and stay: Attached to the main property is a self-contained detached space (Sleeps 6) and, in addition, two further individual double rooms in the main house. The Skyroom studio comprises two double bedrooms, bathroom, kitchen, dining room and a generous living area with a further double sofa-bed. The main house offers two double bedrooms, available on request, with private bathroom. The property has ample parking.