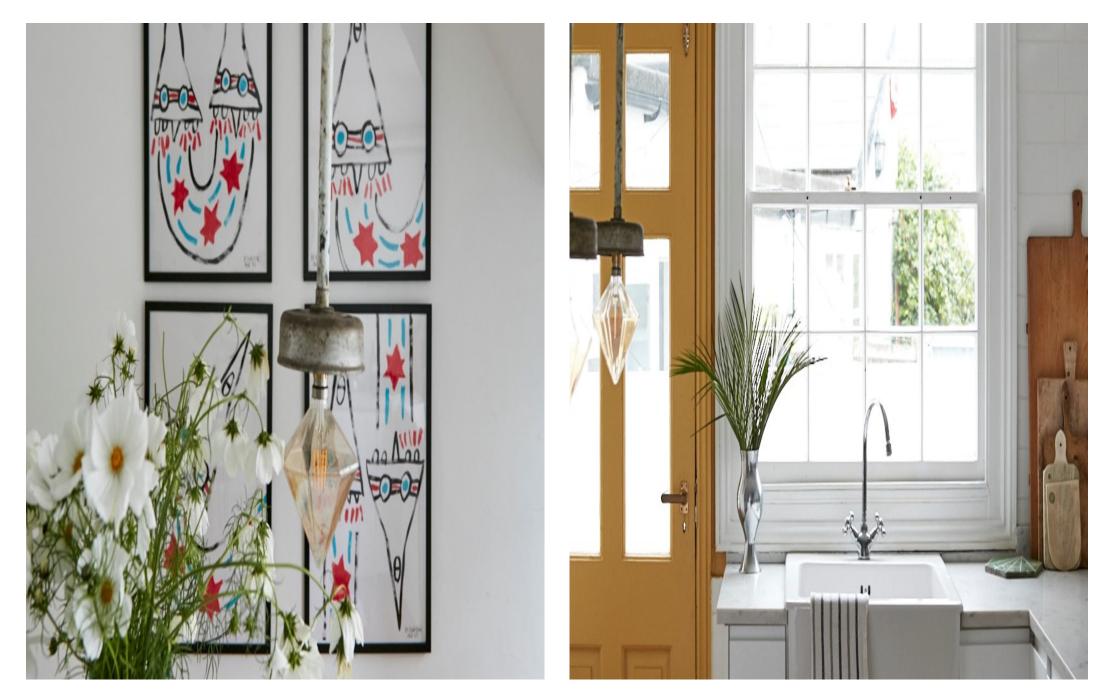

Georgian Townhouse in Folkestone with sea views and amazing light all day. Parquet flooring, marble worktops and fireplaces, raw plaster walls, exposed brickwork. On the Kent coast. Walking distance to sandy or pebble beach.