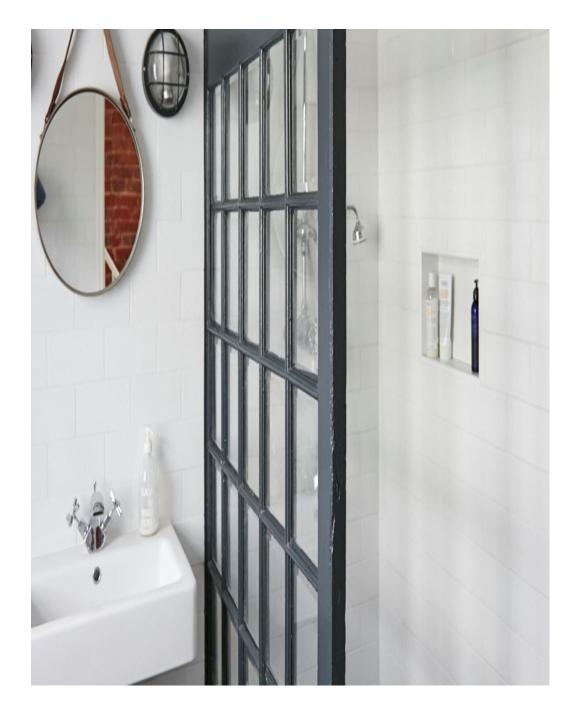

Georgian Townhouse in Folkestone with sea views and amazing light all day. Parquet flooring, marble worktops and fireplaces, raw plaster walls, exposed brickwork. On the Kent coast. Walking distance to sandy or pebble beach.