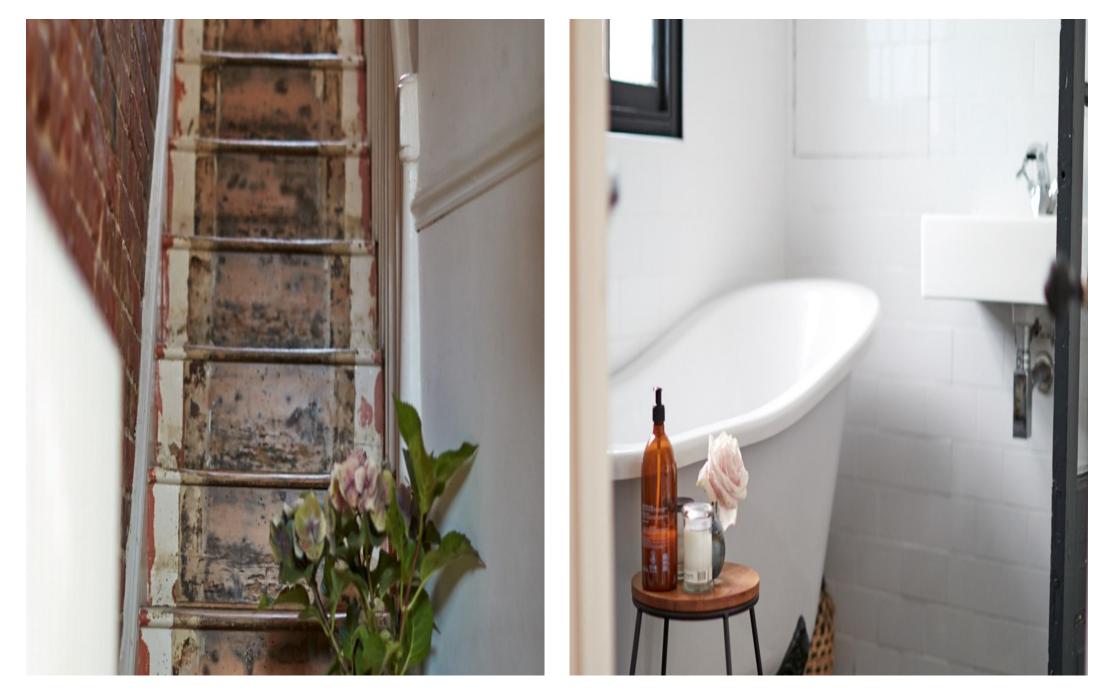

Georgian Townhouse in Folkestone with sea views and amazing light all day. Parquet flooring, marble worktops and fireplaces, raw plaster walls, exposed brickwork. On the Kent coast. Walking distance to sandy or pebble beach.