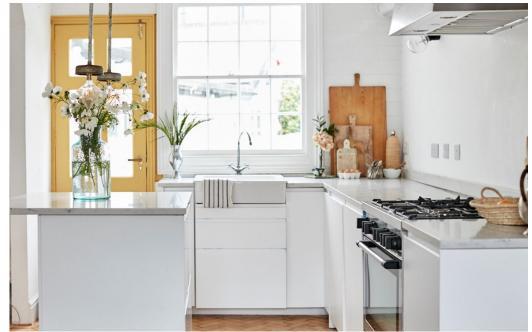

Georgian Townhouse in Folkestone with sea views and amazing light all day. Parquet flooring, marble worktops and fireplaces, raw plaster walls, exposed brickwork. On the Kent coast. Walking distance to sandy or pebble beach.