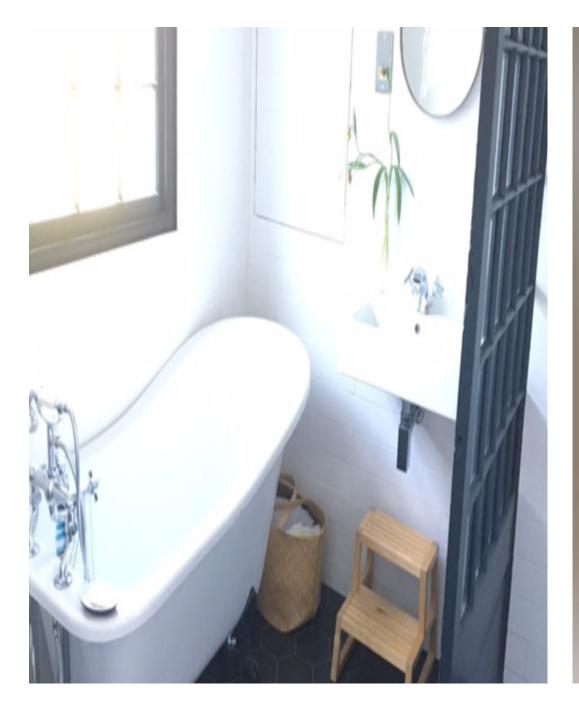

Georgian Townhouse in Folkestone with sea views and amazing light all day. Parquet flooring, marble worktops and fireplaces, raw plaster walls, exposed brickwork. On the Kent coast. Walking distance to sandy or pebble beach.