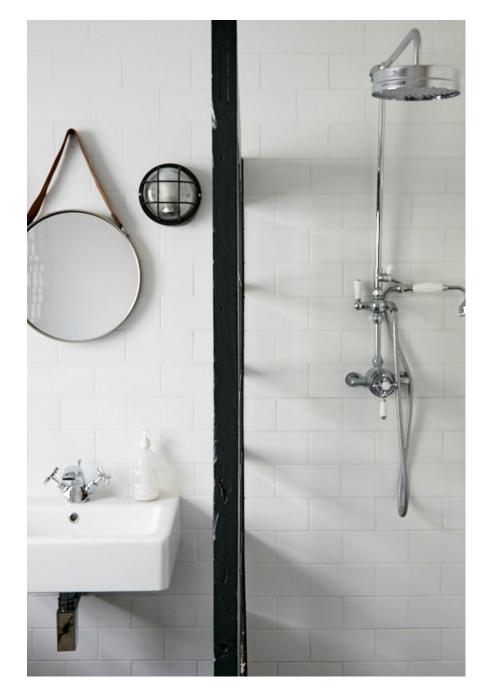

Georgian Townhouse in Folkestone with sea views and amazing light all day. Parquet flooring, marble worktops and fireplaces, raw plaster walls, exposed brickwork. On the Kent coast. Walking distance to sandy or pebble beach.