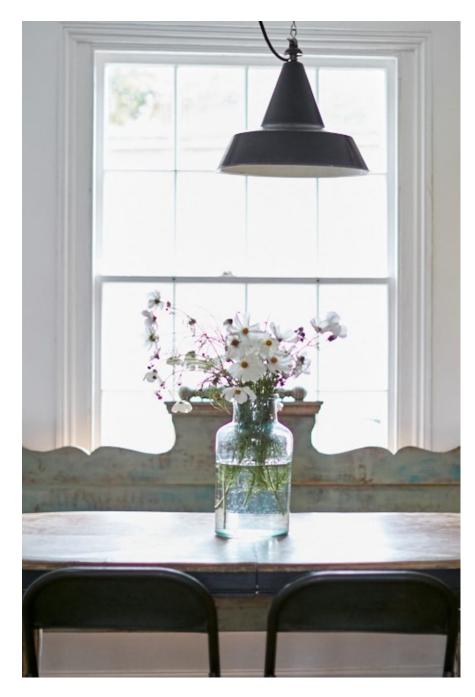

Georgian Townhouse in Folkestone with sea views and amazing light all day. Parquet flooring, marble worktops and fireplaces, raw plaster walls, exposed brickwork. On the Kent coast. Walking distance to sandy or pebble beach.