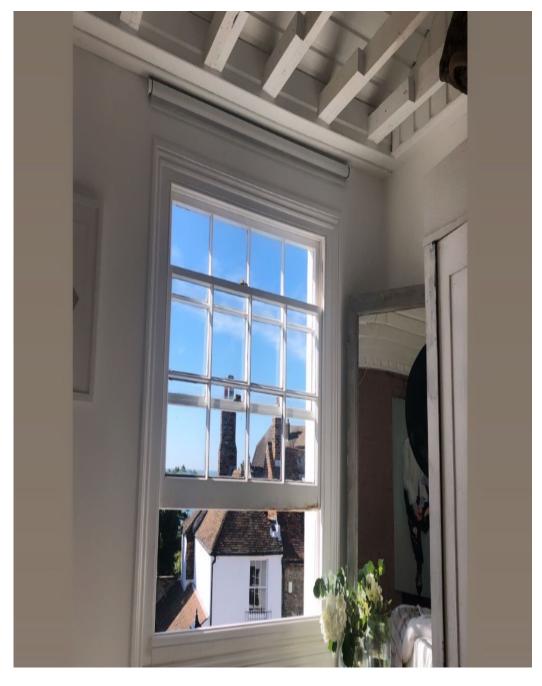

Georgian Townhouse in Folkestone with sea views and amazing light all day. Parquet flooring, marble worktops and fireplaces, raw plaster walls, exposed brickwork. On the Kent coast. Walking distance to sandy or pebble beach.