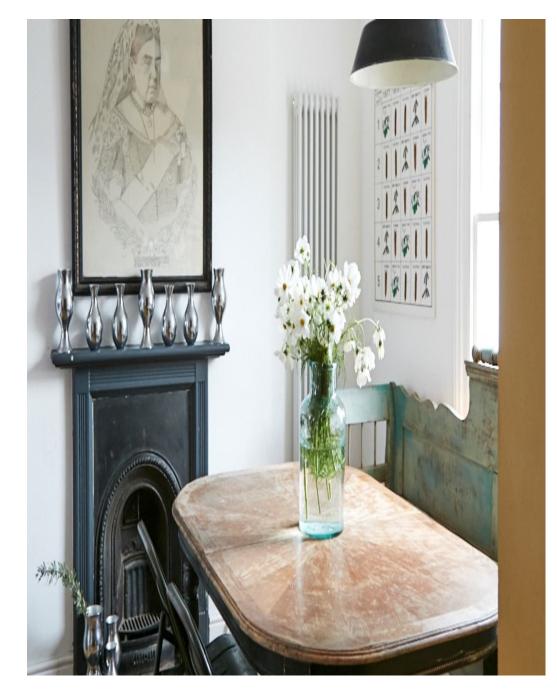

Georgian Townhouse in Folkestone with sea views and amazing light all day. Parquet flooring, marble worktops and fireplaces, raw plaster walls, exposed brickwork. On the Kent coast. Walking distance to sandy or pebble beach.