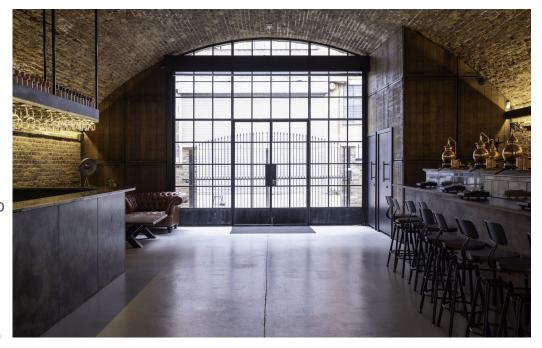

From the cobblestone lane, you won't miss the grand entrance to this beautiful new 2600 sq. ft. distillery under the arches in London's east end. Featuring a stunning 650L still visual focal point with lighting installation, high ceiling, distillery bar and washroom facilities. Natural light transcends through floor to ceiling windows and by night glittering house lighting compliments a sparkling movement of relaxed local activity. The Distillery offers a versatile canvas to personalise your event or creative shoot in uniquely inspiring and versatile surroundings.