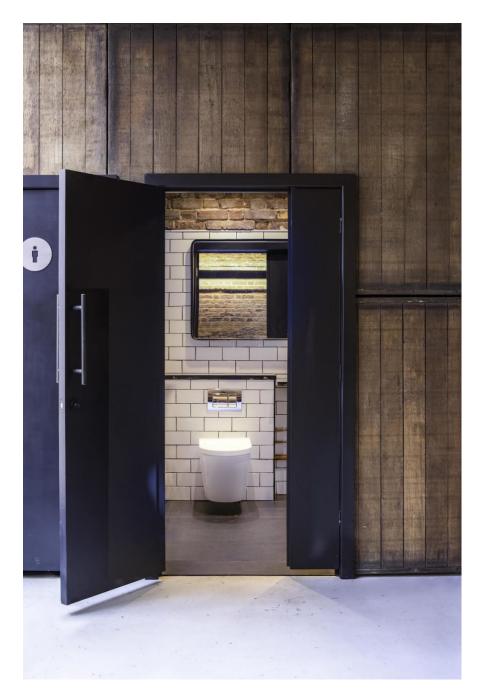

From the cobblestone lane, you won't miss the grand entrance to this beautiful new 2600 sq. ft. distillery under the arches in London's east end. Featuring a stunning 650L still visual focal point with lighting installation, high ceiling, distillery bar and washroom facilities. Natural light transcends through floor to ceiling windows and by night glittering house lighting compliments a sparkling movement of relaxed local activity. The Distillery offers a versatile canvas to personalise your event or creative shoot in uniquely inspiring and versatile surroundings.