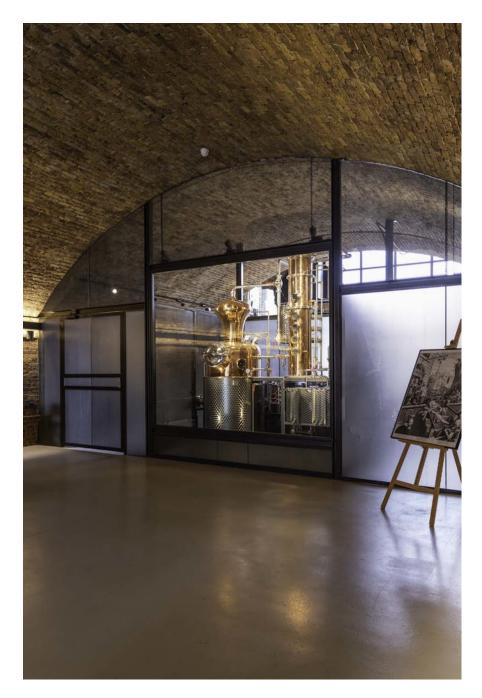

From the cobblestone lane, you won't miss the grand entrance to this beautiful new 2600 sq. ft. distillery under the arches in London's east end. Featuring a stunning 650L still visual focal point with lighting installation, high ceiling, distillery bar and washroom facilities. Natural light transcends through floor to ceiling windows and by night glittering house lighting compliments a sparkling movement of relaxed local activity. The Distillery offers a versatile canvas to personalise your event or creative shoot in uniquely inspiring and versatile surroundings.