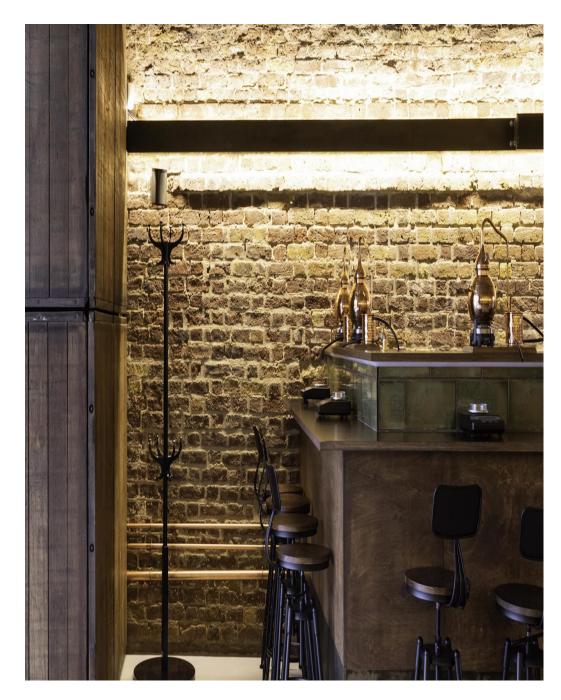

From the cobblestone lane, you won't miss the grand entrance to this beautiful new 2600 sq. ft. distillery under the arches in London's east end. Featuring a stunning 650L still visual focal point with lighting installation, high ceiling, distillery bar and washroom facilities. Natural light transcends through floor to ceiling windows and by night glittering house lighting compliments a sparkling movement of relaxed local activity. The Distillery offers a versatile canvas to personalise your event or creative shoot in uniquely inspiring and versatile surroundings.