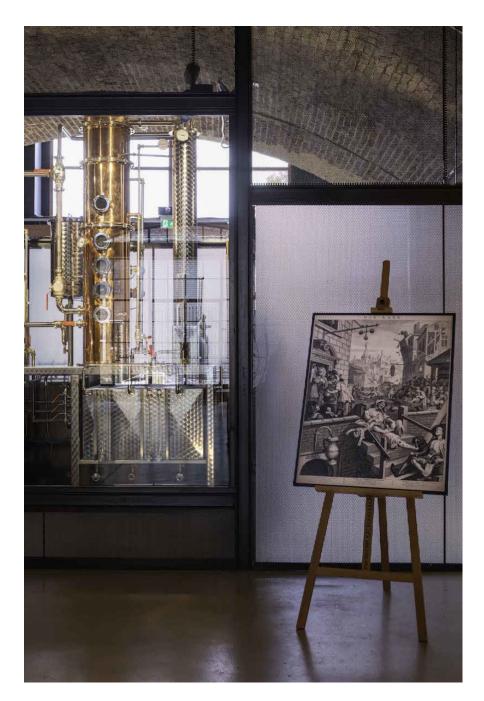

From the cobblestone lane, you won't miss the grand entrance to this beautiful new 2600 sq. ft. distillery under the arches in London's east end. Featuring a stunning 650L still visual focal point with lighting installation, high ceiling, distillery bar and washroom facilities. Natural light transcends through floor to ceiling windows and by night glittering house lighting compliments a sparkling movement of relaxed local activity. The Distillery offers a versatile canvas to personalise your event or creative shoot in uniquely inspiring and versatile surroundings.