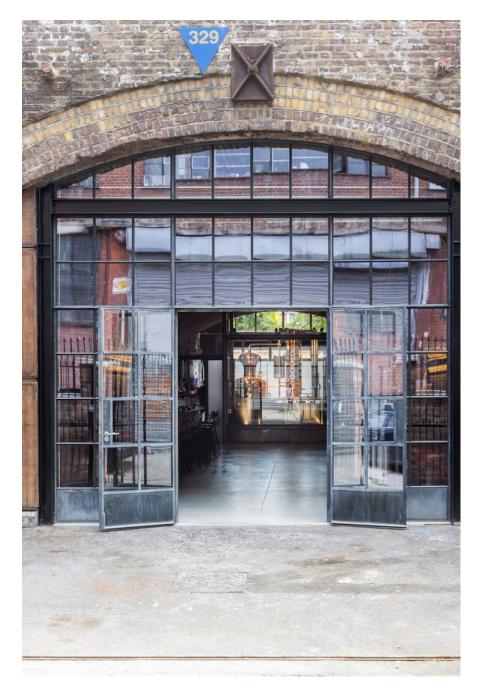

From the cobblestone lane, you won't miss the grand entrance to this beautiful new 2600 sq. ft. distillery under the arches in London's east end. Featuring a stunning 650L still visual focal point with lighting installation, high ceiling, distillery bar and washroom facilities. Natural light transcends through floor to ceiling windows and by night glittering house lighting compliments a sparkling movement of relaxed local activity. The Distillery offers a versatile canvas to personalise your event or creative shoot in uniquely inspiring and versatile surroundings.