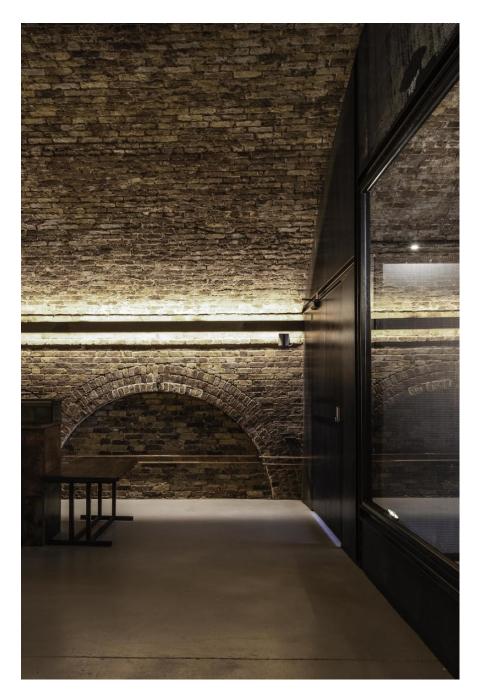

From the cobblestone lane, you won't miss the grand entrance to this beautiful new 2600 sq. ft. distillery under the arches in London's east end. Featuring a stunning 650L still visual focal point with lighting installation, high ceiling, distillery bar and washroom facilities. Natural light transcends through floor to ceiling windows and by night glittering house lighting compliments a sparkling movement of relaxed local activity. The Distillery offers a versatile canvas to personalise your event or creative shoot in uniquely inspiring and versatile surroundings.