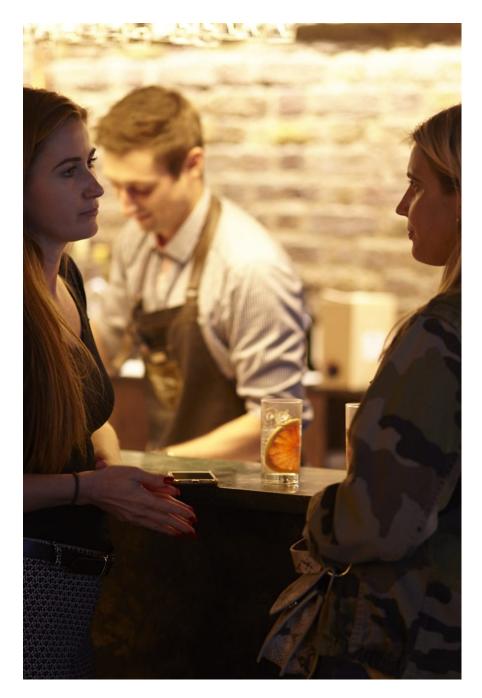

From the cobblestone lane, you won't miss the grand entrance to this beautiful new 2600 sq. ft. distillery under the arches in London's east end. Featuring a stunning 650L still visual focal point with lighting installation, high ceiling, distillery bar and washroom facilities. Natural light transcends through floor to ceiling windows and by night glittering house lighting compliments a sparkling movement of relaxed local activity. The Distillery offers a versatile canvas to personalise your event or creative shoot in uniquely inspiring and versatile surroundings.