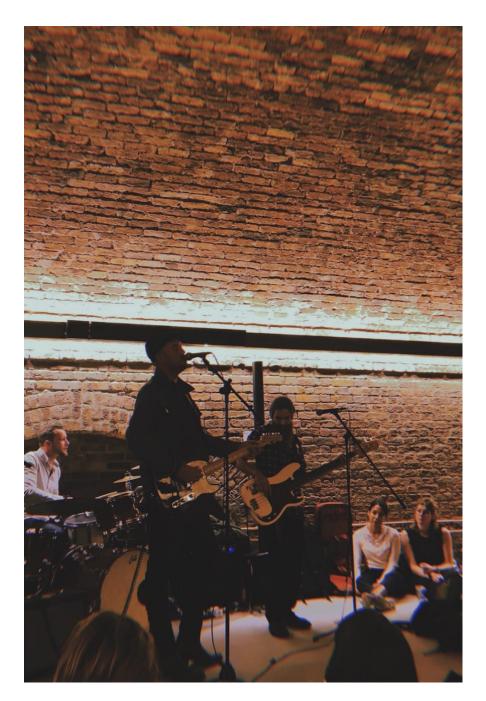

From the cobblestone lane, you won't miss the grand entrance to this beautiful new 2600 sq. ft. distillery under the arches in London's east end. Featuring a stunning 650L still visual focal point with lighting installation, high ceiling, distillery bar and washroom facilities. Natural light transcends through floor to ceiling windows and by night glittering house lighting compliments a sparkling movement of relaxed local activity. The Distillery offers a versatile canvas to personalise your event or creative shoot in uniquely inspiring and versatile surroundings.