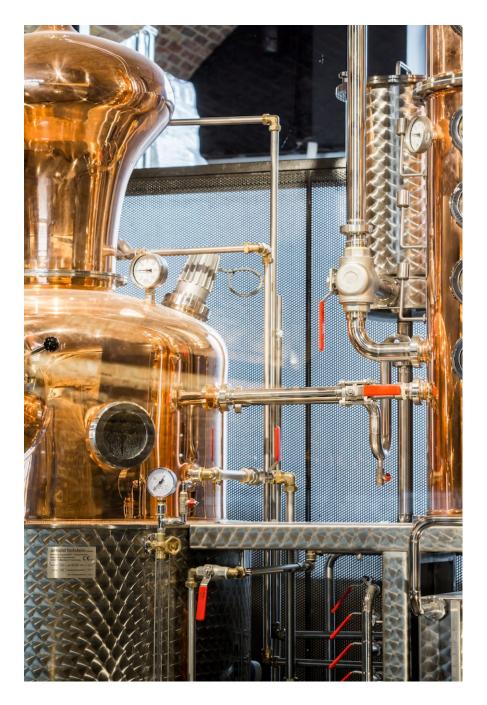

From the cobblestone lane, you won't miss the grand entrance to this beautiful new 2600 sq. ft. distillery under the arches in London's east end. Featuring a stunning 650L still visual focal point with lighting installation, high ceiling, distillery bar and washroom facilities. Natural light transcends through floor to ceiling windows and by night glittering house lighting compliments a sparkling movement of relaxed local activity. The Distillery offers a versatile canvas to personalise your event or creative shoot in uniquely inspiring and versatile surroundings.