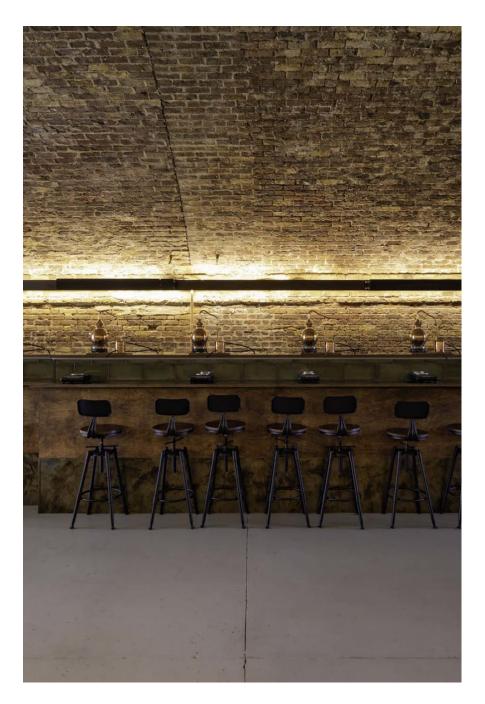

From the cobblestone lane, you won't miss the grand entrance to this beautiful new 2600 sq. ft. distillery under the arches in London's east end. Featuring a stunning 650L still visual focal point with lighting installation, high ceiling, distillery bar and washroom facilities. Natural light transcends through floor to ceiling windows and by night glittering house lighting compliments a sparkling movement of relaxed local activity. The Distillery offers a versatile canvas to personalise your event or creative shoot in uniquely inspiring and versatile surroundings.