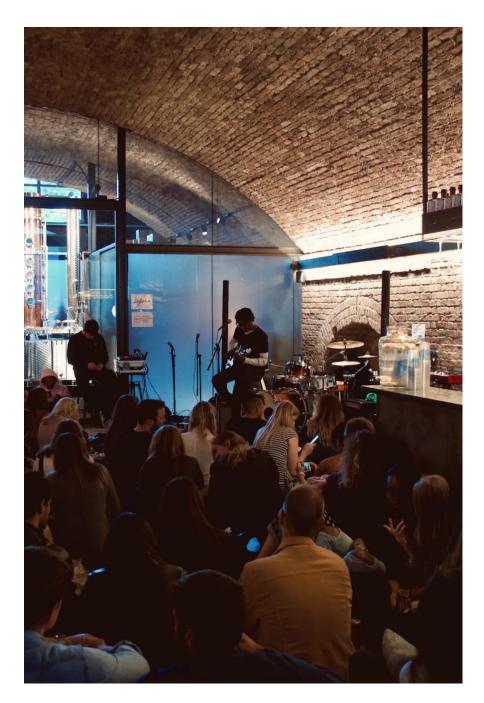

From the cobblestone lane, you won't miss the grand entrance to this beautiful new 2600 sq. ft. distillery under the arches in London's east end. Featuring a stunning 650L still visual focal point with lighting installation, high ceiling, distillery bar and washroom facilities. Natural light transcends through floor to ceiling windows and by night glittering house lighting compliments a sparkling movement of relaxed local activity. The Distillery offers a versatile canvas to personalise your event or creative shoot in uniquely inspiring and versatile surroundings.