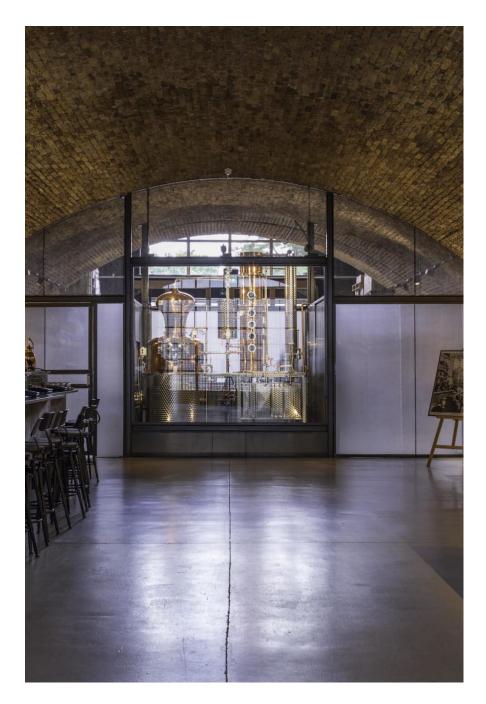

From the cobblestone lane, you won't miss the grand entrance to this beautiful new 2600 sq. ft. distillery under the arches in London's east end. Featuring a stunning 650L still visual focal point with lighting installation, high ceiling, distillery bar and washroom facilities. Natural light transcends through floor to ceiling windows and by night glittering house lighting compliments a sparkling movement of relaxed local activity. The Distillery offers a versatile canvas to personalise your event or creative shoot in uniquely inspiring and versatile surroundings.