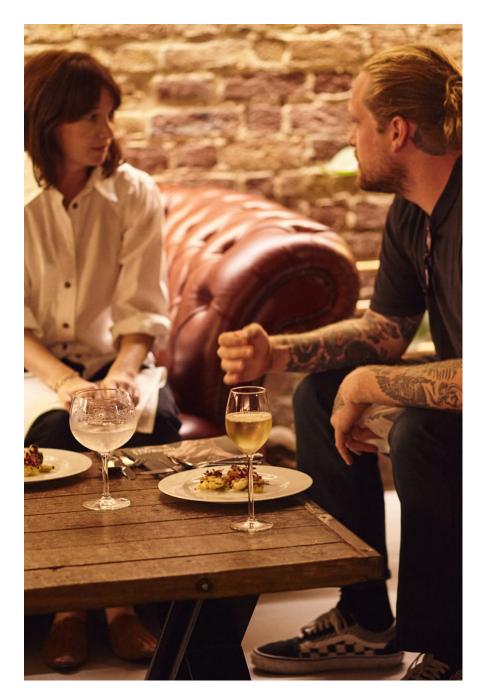

From the cobblestone lane, you won't miss the grand entrance to this beautiful new 2600 sq. ft. distillery under the arches in London's east end. Featuring a stunning 650L still visual focal point with lighting installation, high ceiling, distillery bar and washroom facilities. Natural light transcends through floor to ceiling windows and by night glittering house lighting compliments a sparkling movement of relaxed local activity. The Distillery offers a versatile canvas to personalise your event or creative shoot in uniquely inspiring and versatile surroundings.