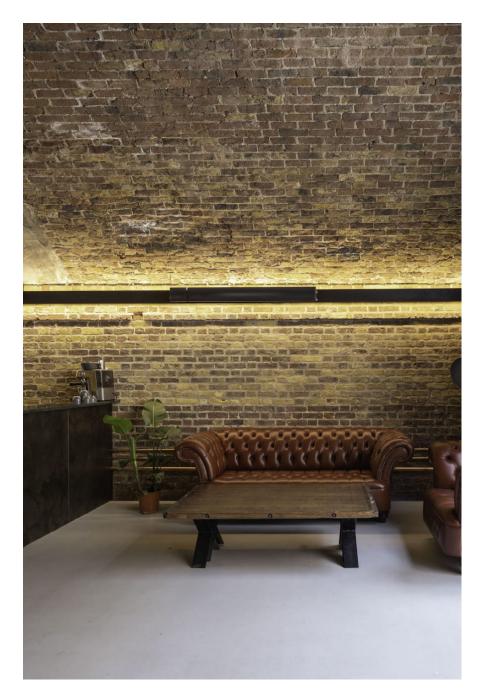

From the cobblestone lane, you won't miss the grand entrance to this beautiful new 2600 sq. ft. distillery under the arches in London's east end. Featuring a stunning 650L still visual focal point with lighting installation, high ceiling, distillery bar and washroom facilities. Natural light transcends through floor to ceiling windows and by night glittering house lighting compliments a sparkling movement of relaxed local activity. The Distillery offers a versatile canvas to personalise your event or creative shoot in uniquely inspiring and versatile surroundings.