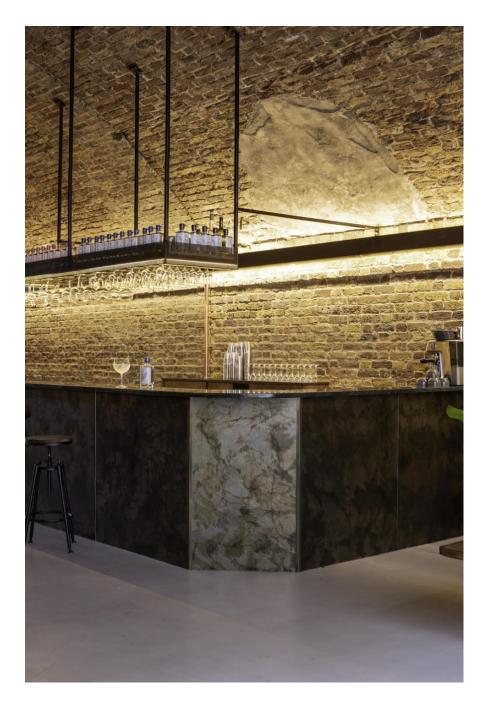

From the cobblestone lane, you won't miss the grand entrance to this beautiful new 2600 sq. ft. distillery under the arches in London's east end. Featuring a stunning 650L still visual focal point with lighting installation, high ceiling, distillery bar and washroom facilities. Natural light transcends through floor to ceiling windows and by night glittering house lighting compliments a sparkling movement of relaxed local activity. The Distillery offers a versatile canvas to personalise your event or creative shoot in uniquely inspiring and versatile surroundings.