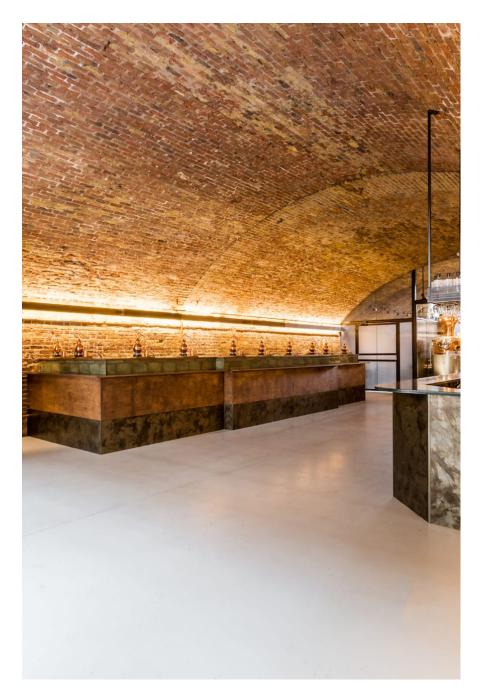

From the cobblestone lane, you won't miss the grand entrance to this beautiful new 2600 sq. ft. distillery under the arches in London's east end. Featuring a stunning 650L still visual focal point with lighting installation, high ceiling, distillery bar and washroom facilities. Natural light transcends through floor to ceiling windows and by night glittering house lighting compliments a sparkling movement of relaxed local activity. The Distillery offers a versatile canvas to personalise your event or creative shoot in uniquely inspiring and versatile surroundings.