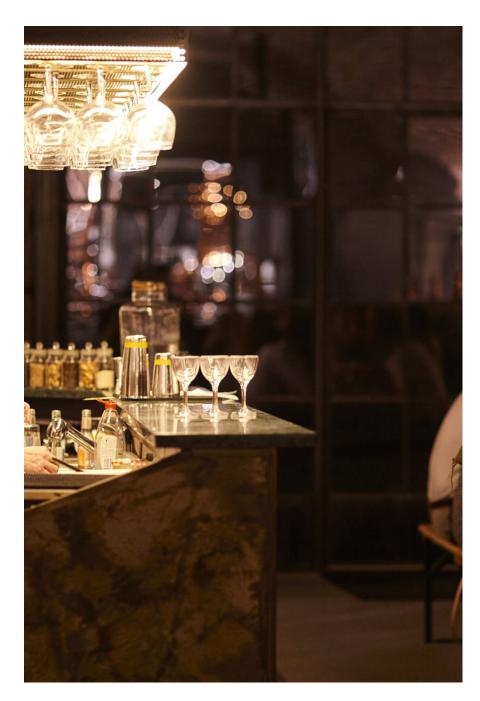

From the cobblestone lane, you won't miss the grand entrance to this beautiful new 2600 sq. ft. distillery under the arches in London's east end. Featuring a stunning 650L still visual focal point with lighting installation, high ceiling, distillery bar and washroom facilities. Natural light transcends through floor to ceiling windows and by night glittering house lighting compliments a sparkling movement of relaxed local activity. The Distillery offers a versatile canvas to personalise your event or creative shoot in uniquely inspiring and versatile surroundings.