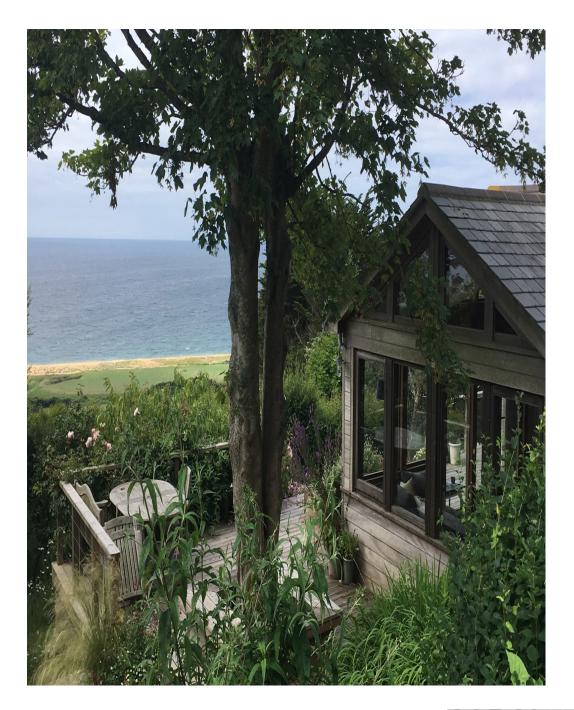

A delightful wooden bungalow with three bedrooms plus a pool, a pool house and a shepherds hut, a playing fireld and an orchard. Set in National Trust land in an area of outstanding natural beauty and enjoys uninterupted sea views.

## o National Trust land / path down to Beach – walk