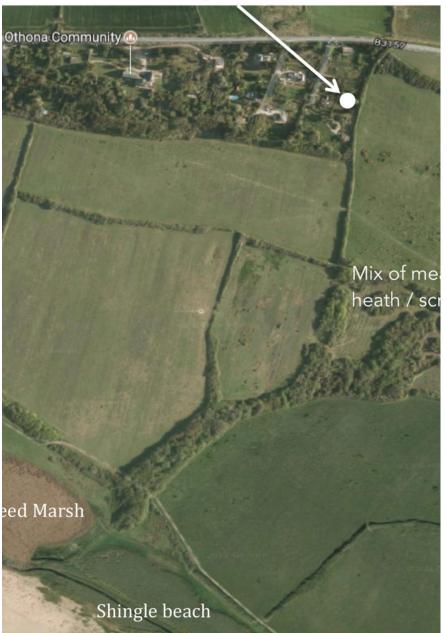

A delightful wooden bungalow with three bedrooms plus a pool, a pool house and a shepherds hut, a playing fireld and an orchard. Set in National Trust land in an area of outstanding natural beauty and enjoys uninterupted sea views.

## o National Trust land / path down to Beach – walk