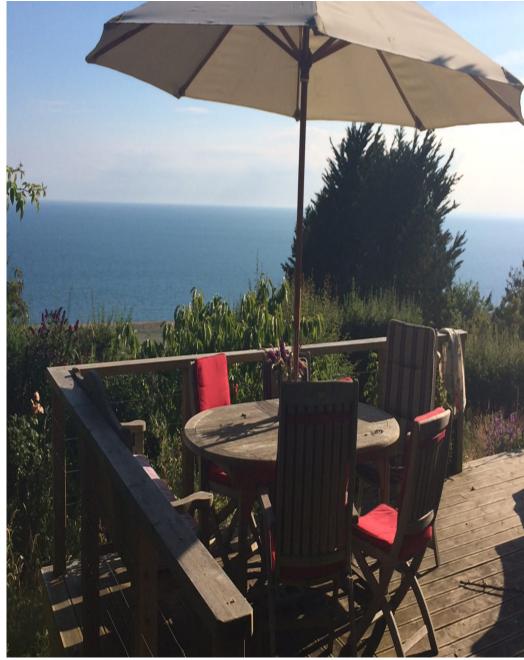

A delightful wooden bungalow with three bedrooms plus a pool, a pool house and a shepherds hut, a playing fireld and an orchard. Set in National Trust land in an area of outstanding natural beauty and enjoys uninterupted sea views.

## o National Trust land / path down to Beach – walk