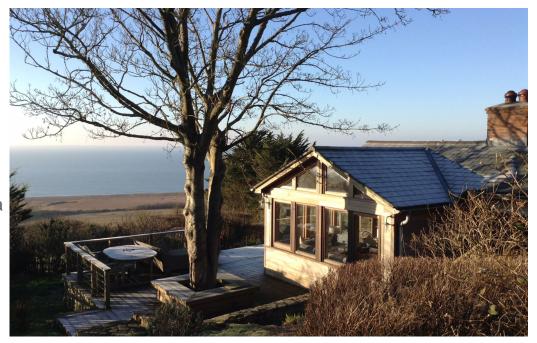

A delightful wooden bungalow with three bedrooms plus a pool, a pool house and a shepherds hut, a playing fireld and an orchard. Set in National Trust land in an area of outstanding natural beauty and enjoys uninterupted sea views.

## o National Trust land / path down to Beach – walk