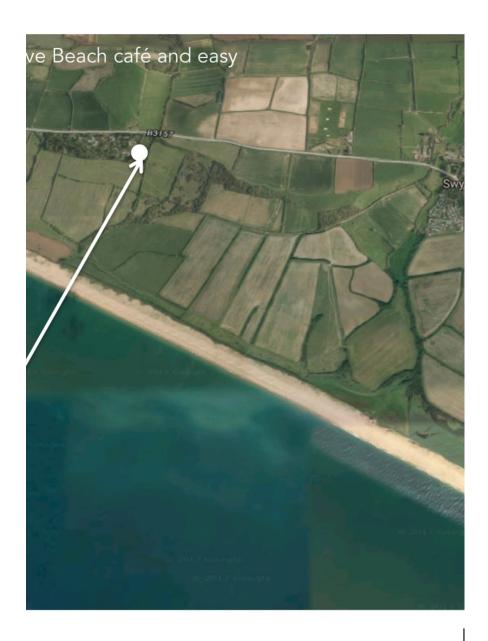

A delightful wooden bungalow with three bedrooms plus a pool, a pool house and a shepherds hut, a playing fireld and an orchard. Set in National Trust land in an area of outstanding natural beauty and enjoys uninterupted sea views.

## o National Trust land / path down to Beach – walk