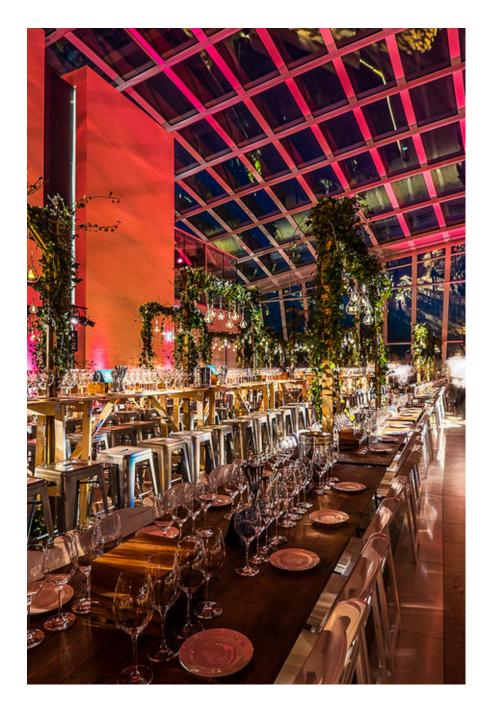

London's highest garden and a truly unique and very special event venue! This spectacular 45,000 square foot space spans 3 storeys and at 150 metres high boasts unbeatable 360 degree views of London.. In an iconic building in the heart of the city, visitors guests can enjoy landscaped gardens and two restaurants. There is enough room for 700 guests standing, 300 guests for a seated dinner and 300 guests standing in the City Garden Bar. Perfect for parties, fashion shows and product launches.

London's highest garden and a truly unique and very special event venue! This spectacle 4.00 square foot special storeys and at 150 metres high boasts unbeatable 360 degree views of London.. In an iconic building in the heart of the city, visitors, guests can enjoy landscaped gardens and two restaurants. There is enough room for 700 guests standing, 300 guests for a seated dinner and 300 guests standing in the City Garden Bar. Perfect for parties, fashion shows and product launches.