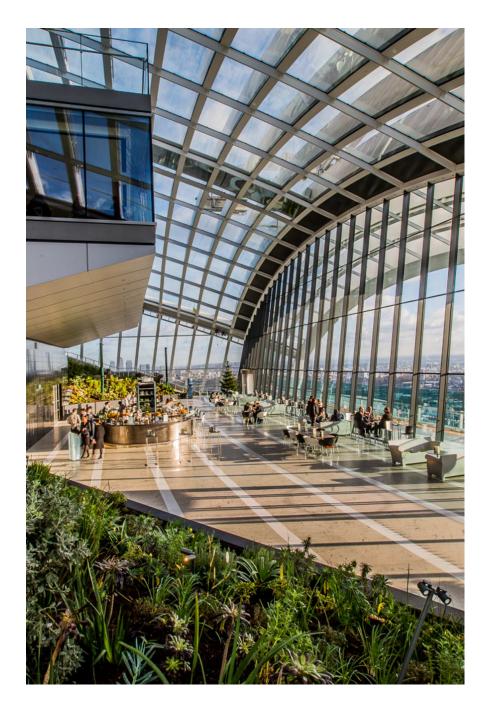

London's highest garden and a truly unique and very special event venue! This spectacular 45,000 square foot space spans 3 storeys and at 150 metres high boasts unbeatable 360 degree views of London.. In an iconic building in the heart of the city, visitors guests can enjoy landscaped gardens and two restaurants. There is enough room for 700 guests standing, 300 guests for a seated dinner and 300 guests standing in the City Garden Bar. Perfect for parties, fashion shows and product launches.

London's highest garden and a truly unique and very special event venue! This spectacle 4.00 square foot special storeys and at 150 metres high boasts unbeatable 360 degree views of London.. In an iconic building in the heart of the city, visitors, guests can enjoy landscaped gardens and two restaurants. There is enough room for 700 guests standing, 300 guests for a seated dinner and 300 guests standing in the City Garden Bar. Perfect for parties, fashion shows and product launches.