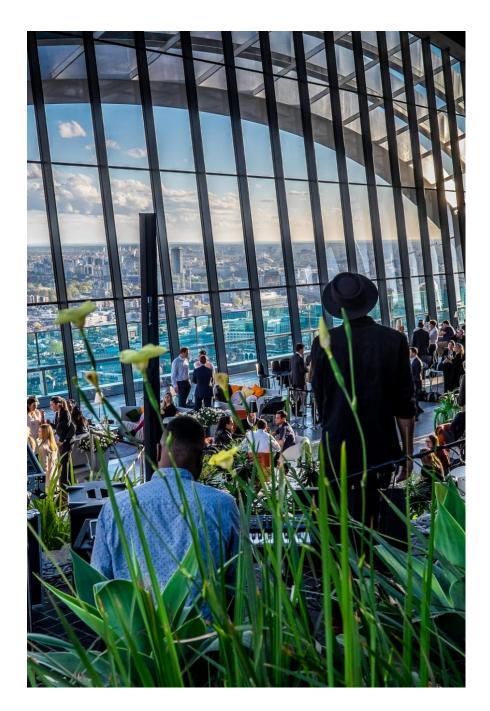

London's highest garden and a truly unique and very special event venue! This spectacular 45,000 square foot space spans 3 storeys and at 150 metres high boasts unbeatable 360 degree views of London.. In an iconic building in the heart of the city, visitors guests can enjoy landscaped gardens and two restaurants. There is enough room for 700 guests standing, 300 guests for a seated dinner and 300 guests standing in the City Garden Bar. Perfect for parties, fashion shows and product launches.

London's highest garden and a truly unique and very special event venue! This spectacle 4.00 square foot special storeys and at 150 metres high boasts unbeatable 360 degree views of London.. In an iconic building in the heart of the city, visitors, guests can enjoy landscaped gardens and two restaurants. There is enough room for 700 guests standing, 300 guests for a seated dinner and 300 guests standing in the City Garden Bar. Perfect for parties, fashion shows and product launches.