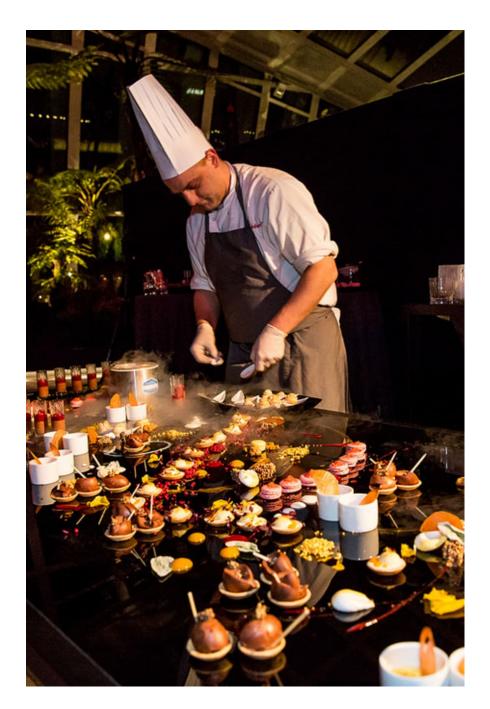

London's highest garden and a truly unique and very special event venue! This spectacular 45,000 square foot space spans 3 storeys and at 150 metres high boasts unbeatable 360 degree views of London.. In an iconic building in the heart of the city, visitors guests can enjoy landscaped gardens and two restaurants. There is enough room for 700 guests standing, 300 guests for a seated dinner and 300 guests standing in the City Garden Bar. Perfect for parties, fashion shows and product launches.

London's highest garden and a truly unique and very special event venue! This spectacle 4.00 square foot special storeys and at 150 metres high boasts unbeatable 360 degree views of London.. In an iconic building in the heart of the city, visitors, guests can enjoy landscaped gardens and two restaurants. There is enough room for 700 guests standing, 300 guests for a seated dinner and 300 guests standing in the City Garden Bar. Perfect for parties, fashion shows and product launches.