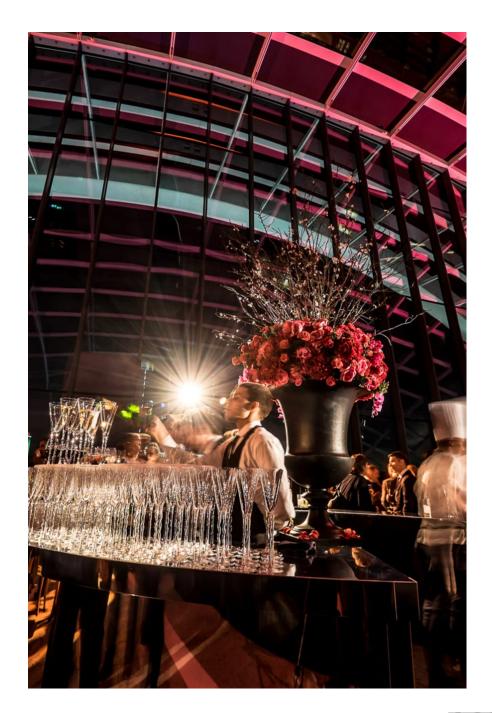

London's highest garden and a truly unique and very special event venue! This spectacular 45,000 square foot space spans 3 storeys and at 150 metres high boasts unbeatable 360 degree views of London.. In an iconic building in the heart of the city, visitors guests can enjoy landscaped gardens and two restaurants. There is enough room for 700 guests standing, 300 guests for a seated dinner and 300 guests standing in the City Garden Bar. Perfect for parties, fashion shows and product launches.

London's highest garden and a truly unique and very special event venue! This spectacle 4.00 square foot special storeys and at 150 metres high boasts unbeatable 360 degree views of London.. In an iconic building in the heart of the city, visitors, guests can enjoy landscaped gardens and two restaurants. There is enough room for 700 guests standing, 300 guests for a seated dinner and 300 guests standing in the City Garden Bar. Perfect for parties, fashion shows and product launches.