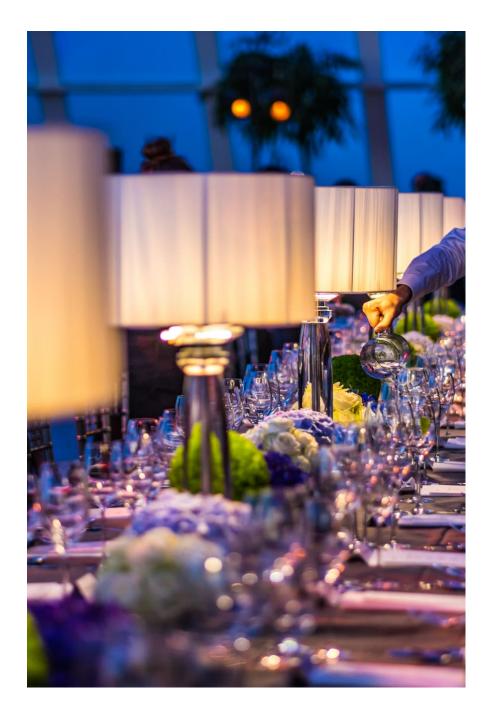

London's highest garden and a truly unique and very special event venue! This spectacular 45,000 square foot space spans 3 storeys and at 150 metres high boasts unbeatable 360 degree views of London.. In an iconic building in the heart of the city, visitors guests can enjoy landscaped gardens and two restaurants. There is enough room for 700 guests standing, 300 guests for a seated dinner and 300 guests standing in the City Garden Bar. Perfect for parties, fashion shows and product launches.

London's highest garden and a truly unique and very special event venue! This spectacle 4.00 square foot special storeys and at 150 metres high boasts unbeatable 360 degree views of London.. In an iconic building in the heart of the city, visitors, guests can enjoy landscaped gardens and two restaurants. There is enough room for 700 guests standing, 300 guests for a seated dinner and 300 guests standing in the City Garden Bar. Perfect for parties, fashion shows and product launches.