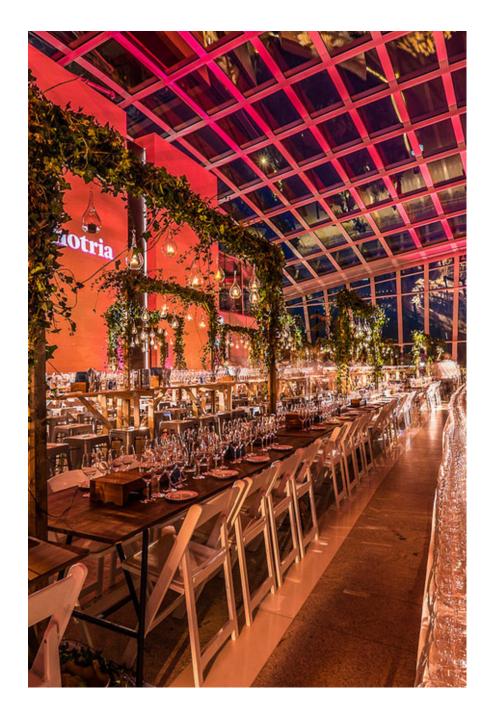

London's highest garden and a truly unique and very special event venue! This spectacular 45,000 square foot space spans 3 storeys and at 150 metres high boasts unbeatable 360 degree views of London.. In an iconic building in the heart of the city, visitors guests can enjoy landscaped gardens and two restaurants. There is enough room for 700 guests standing, 300 guests for a seated dinner and 300 guests standing in the City Garden Bar. Perfect for parties, fashion shows and product launches.

London's highest garden and a truly unique and very special event venue! This spectacle 4.00 square foot special storeys and at 150 metres high boasts unbeatable 360 degree views of London.. In an iconic building in the heart of the city, visitors, guests can enjoy landscaped gardens and two restaurants. There is enough room for 700 guests standing, 300 guests for a seated dinner and 300 guests standing in the City Garden Bar. Perfect for parties, fashion shows and product launches.