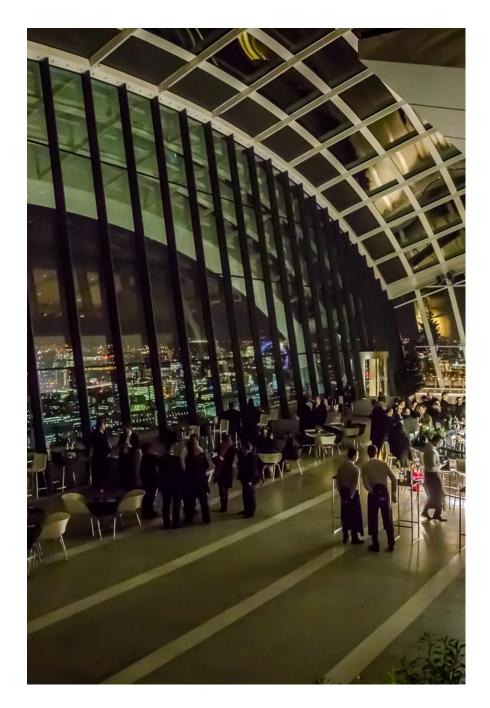

London's highest garden and a truly unique and very special event venue! This spectacular 45,000 square foot space spans 3 storeys and at 150 metres high boasts unbeatable 360 degree views of London.. In an iconic building in the heart of the city, visitors guests can enjoy landscaped gardens and two restaurants. There is enough room for 700 guests standing, 300 guests for a seated dinner and 300 guests standing in the City Garden Bar. Perfect for parties, fashion shows and product launches.

London's highest garden and a truly unique and very special event venue! This spectacle 4.00 square foot special storeys and at 150 metres high boasts unbeatable 360 degree views of London.. In an iconic building in the heart of the city, visitors, guests can enjoy landscaped gardens and two restaurants. There is enough room for 700 guests standing, 300 guests for a seated dinner and 300 guests standing in the City Garden Bar. Perfect for parties, fashion shows and product launches.