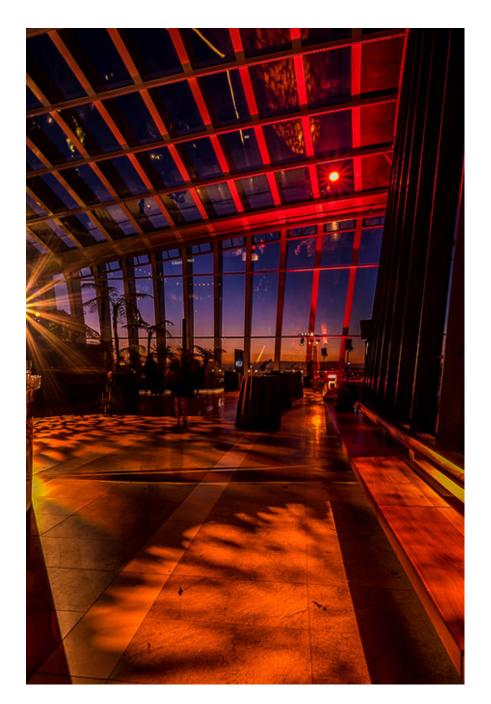

London's highest garden and a truly unique and very special event venue! This spectacular 45,000 square foot space spans 3 storeys and at 150 metres high boasts unbeatable 360 degree views of London.. In an iconic building in the heart of the city, visitors guests can enjoy landscaped gardens and two restaurants. There is enough room for 700 guests standing, 300 guests for a seated dinner and 300 guests standing in the City Garden Bar. Perfect for parties, fashion shows and product launches.

London's highest garden and a truly unique and very special event venue! This spectacle 4.00 square foot special storeys and at 150 metres high boasts unbeatable 360 degree views of London.. In an iconic building in the heart of the city, visitors, guests can enjoy landscaped gardens and two restaurants. There is enough room for 700 guests standing, 300 guests for a seated dinner and 300 guests standing in the City Garden Bar. Perfect for parties, fashion shows and product launches.