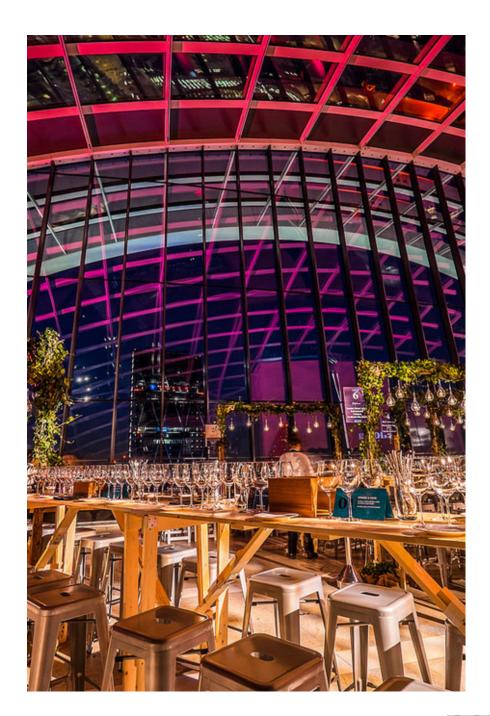

London's highest garden and a truly unique and very special event venue! This spectacular 45,000 square foot space spans 3 storeys and at 150 metres high boasts unbeatable 360 degree views of London.. In an iconic building in the heart of the city, visitors guests can enjoy landscaped gardens and two restaurants. There is enough room for 700 guests standing, 300 guests for a seated dinner and 300 guests standing in the City Garden Bar. Perfect for parties, fashion shows and product launches.

London's highest garden and a truly unique and very special event venue! This spectacle 4.00 square foot special storeys and at 150 metres high boasts unbeatable 360 degree views of London.. In an iconic building in the heart of the city, visitors, guests can enjoy landscaped gardens and two restaurants. There is enough room for 700 guests standing, 300 guests for a seated dinner and 300 guests standing in the City Garden Bar. Perfect for parties, fashion shows and product launches.