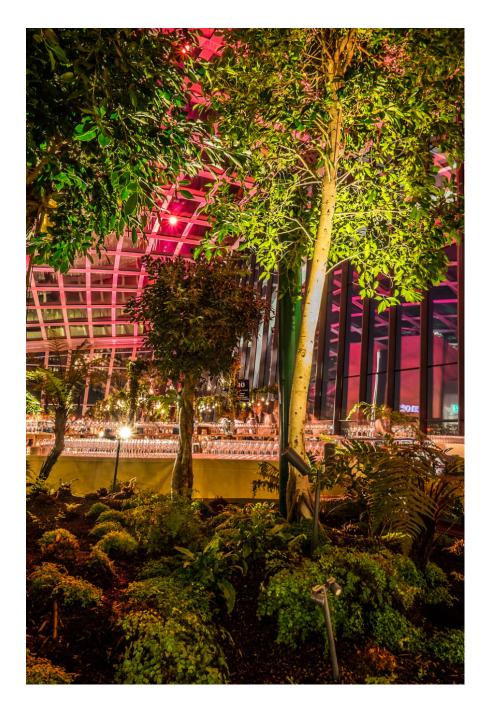

London's highest garden and a truly unique and very special event venue! This spectacular 45,000 square foot space spans 3 storeys and at 150 metres high boasts unbeatable 360 degree views of London.. In an iconic building in the heart of the city, visitors guests can enjoy landscaped gardens and two restaurants. There is enough room for 700 guests standing, 300 guests for a seated dinner and 300 guests standing in the City Garden Bar. Perfect for parties, fashion shows and product launches.

London's highest garden and a truly unique and very special event venue! This spectacle 4.00 square foot special storeys and at 150 metres high boasts unbeatable 360 degree views of London.. In an iconic building in the heart of the city, visitors, guests can enjoy landscaped gardens and two restaurants. There is enough room for 700 guests standing, 300 guests for a seated dinner and 300 guests standing in the City Garden Bar. Perfect for parties, fashion shows and product launches.