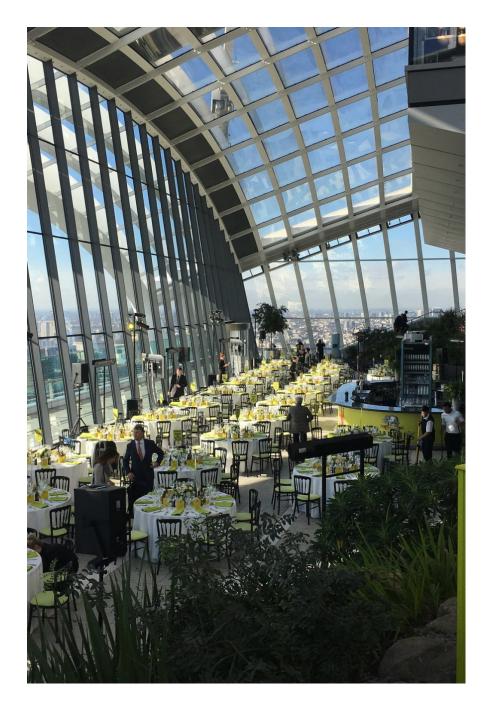

London's highest garden and a truly unique and very special event venue! This spectacular 45,000 square foot space spans 3 storeys and at 150 metres high boasts unbeatable 360 degree views of London.. In an iconic building in the heart of the city, visitors guests can enjoy landscaped gardens and two restaurants. There is enough room for 700 guests standing, 300 guests for a seated dinner and 300 guests standing in the City Garden Bar. Perfect for parties, fashion shows and product launches.

London's highest garden and a truly unique and very special event venue! This spectacle 4.00 square foot special storeys and at 150 metres high boasts unbeatable 360 degree views of London.. In an iconic building in the heart of the city, visitors, guests can enjoy landscaped gardens and two restaurants. There is enough room for 700 guests standing, 300 guests for a seated dinner and 300 guests standing in the City Garden Bar. Perfect for parties, fashion shows and product launches.