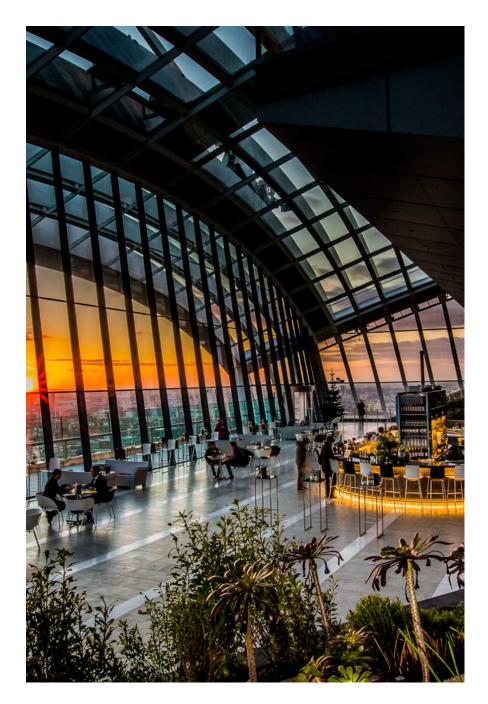

London's highest garden and a truly unique and very special event venue! This spectacular 45,000 square foot space spans 3 storeys and at 150 metres high boasts unbeatable 360 degree views of London.. In an iconic building in the heart of the city, visitors guests can enjoy landscaped gardens and two restaurants. There is enough room for 700 guests standing, 300 guests for a seated dinner and 300 guests standing in the City Garden Bar. Perfect for parties, fashion shows and product launches.

London's highest garden and a truly unique and very special event venue! This spectacle 4.00 square foot special storeys and at 150 metres high boasts unbeatable 360 degree views of London.. In an iconic building in the heart of the city, visitors, guests can enjoy landscaped gardens and two restaurants. There is enough room for 700 guests standing, 300 guests for a seated dinner and 300 guests standing in the City Garden Bar. Perfect for parties, fashion shows and product launches.