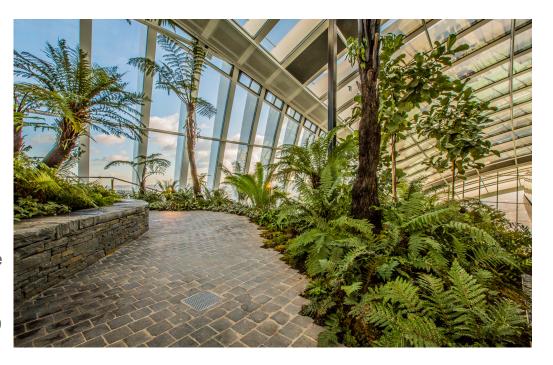

London's highest garden and a truly unique and very special event venue! This spectacular 45,000 square foot space spans 3 storeys and at 150 metres high boasts unbeatable 360 degree views of London.. In an iconic building in the heart of the city, visitors guests can enjoy landscaped gardens and two restaurants. There is enough room for 700 guests standing, 300 guests for a seated dinner and 300 guests standing in the City Garden Bar. Perfect for parties, fashion shows and product launches.

London's highest garden and a truly unique and very special event venue! This spectacle 4.00 square foot special storeys and at 150 metres high boasts unbeatable 360 degree views of London.. In an iconic building in the heart of the city, visitors, guests can enjoy landscaped gardens and two restaurants. There is enough room for 700 guests standing, 300 guests for a seated dinner and 300 guests standing in the City Garden Bar. Perfect for parties, fashion shows and product launches.