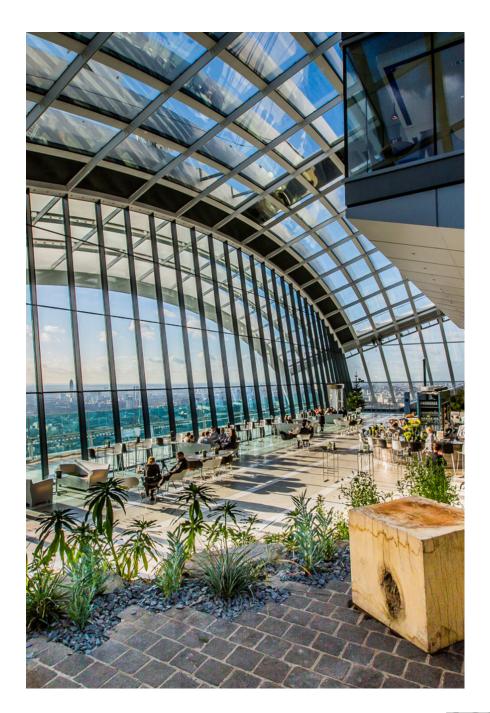

London's highest garden and a truly unique and very special event venue! This spectacular 45,000 square foot space spans 3 storeys and at 150 metres high boasts unbeatable 360 degree views of London.. In an iconic building in the heart of the city, visitors guests can enjoy landscaped gardens and two restaurants. There is enough room for 700 guests standing, 300 guests for a seated dinner and 300 guests standing in the City Garden Bar. Perfect for parties, fashion shows and product launches.

London's highest garden and a truly unique and very special event venue! This spectacle 4.00 square foot special storeys and at 150 metres high boasts unbeatable 360 degree views of London.. In an iconic building in the heart of the city, visitors, guests can enjoy landscaped gardens and two restaurants. There is enough room for 700 guests standing, 300 guests for a seated dinner and 300 guests standing in the City Garden Bar. Perfect for parties, fashion shows and product launches.