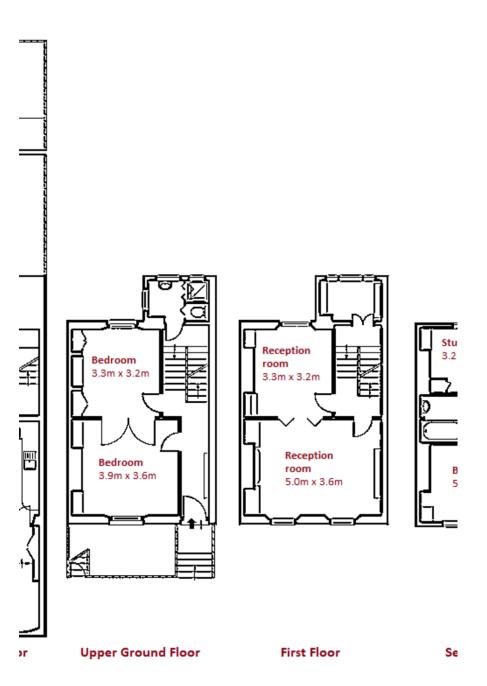

If you are looking for an unpretentious home for your shoots you don't need to look much further than this townhouse in the centre of Islington. The house has barely been changed in 50 years to give it a genuine retro look. There are 3 bedrooms and 2 reception rooms which are open plan. There is also a small conservatory and garden.

If you are looking for an unpretentious home for your shoots you don't need to look much further than this few to be the centre of Islington. The house has barely been changed in 50 years to give it a genuine retro look. There are 3 bedrooms and 2 reception rooms which are open plan. There is also a small conservatory and garden.

020 7482 1555

If you are looking for an unpretentious home for your shoots you don't need to look much further thanking toy above at the centre of Islington. The house has barely been changed in 50 years to give it a genuine retro look. There are 3 bedrooms and 2 reception rooms which are open plan. There is also a small conservatory and garden.