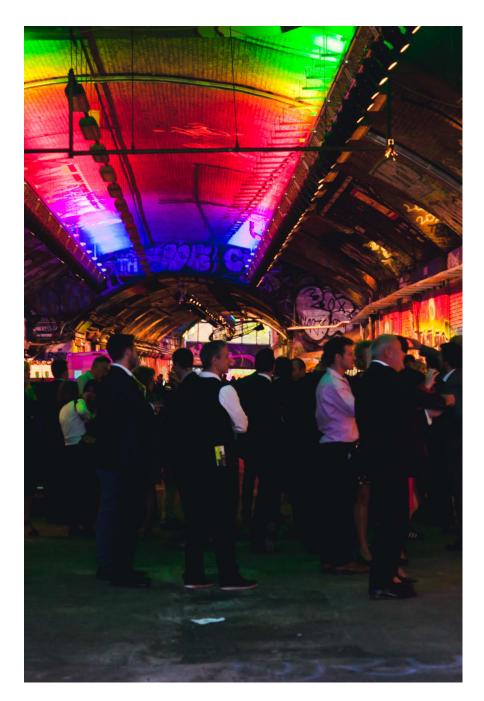

A unique blank canvas event space within a seven-metre high exposed brick arch and over 2,000 square feet of floor space. Capacity for up to 150 seated or 300 standing conveniently located in Waterloo. Perfect for product launches, photoshoots, presentations and corporate parties. In Sensorium you have the perfect technology for fully immersive events, beginning with sound and then moving through all five senses. Includes cloakroom facilities, back of house area, and a fully covered smoking area. Can cater canapé parties, product launches, banquets or brand activations.

A unique blank canvas event space within a seven-metre high exposed brick arch and cure 2.10. Square fee of the respect Quancity for up to 150 seated or 300 standing conveniently located in Waterloo. Perfect for product launches, photoshoots, presentations and corporate parties, in Sensorium you have the perfect technology for fully immersive events, beginning with sound and then moving through all five senses. Includes cloakroom facilities, back of house area, and a fully covered smoking area. Can cater canapé parties, product launches, banquets or brand activations.