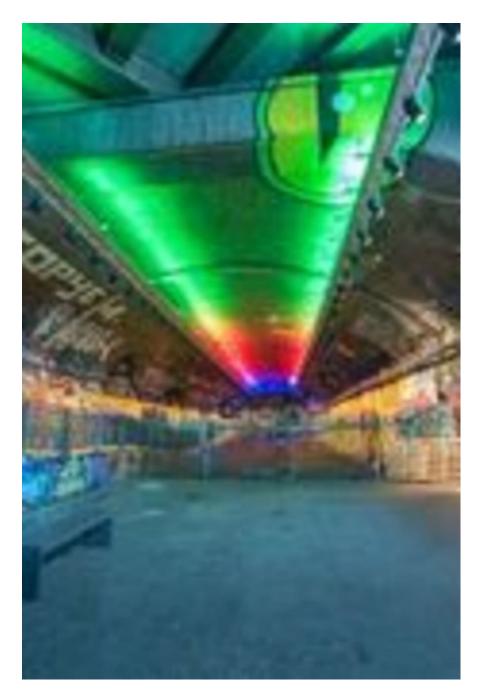

A unique blank canvas event space within a seven-metre high exposed brick arch and over 2,000 square feet of floor space. Capacity for up to 150 seated or 300 standing conveniently located in Waterloo. Perfect for product launches, photoshoots, presentations and corporate parties. In Sensorium you have the perfect technology for fully immersive events, beginning with sound and then moving through all five senses. Includes cloakroom facilities, back of house area, and a fully covered smoking area. Can cater canapé parties, product launches, banquets or brand activations.