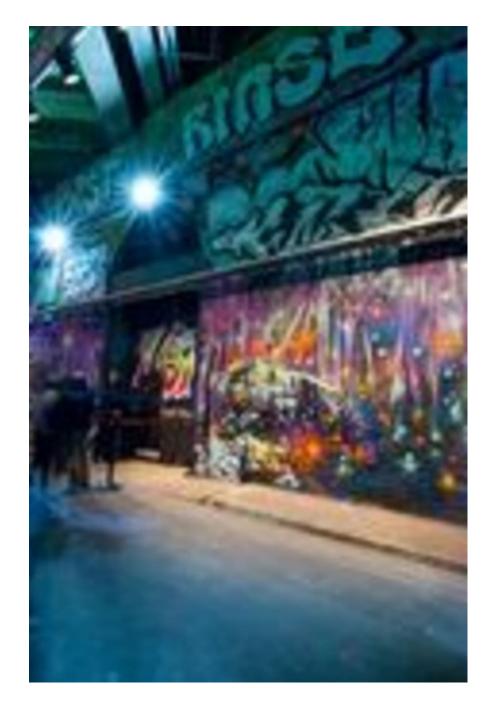

A unique blank canvas event space within a seven-metre high exposed brick arch and over 2,000 square feet of floor space. Capacity for up to 150 seated or 300 standing conveniently located in Waterloo. Perfect for product launches, photoshoots, presentations and corporate parties. In Sensorium you have the perfect technology for fully immersive events, beginning with sound and then moving through all five senses. Includes cloakroom facilities, back of house area, and a fully covered smoking area. Can cater canapé parties, product launches, banquets or brand activations.