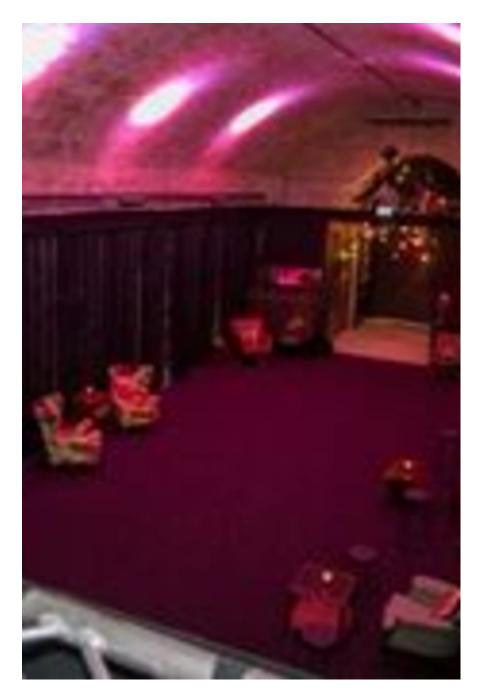

A unique blank canvas event space within a seven-metre high exposed brick arch and over 2,000 square feet of floor space. Capacity for up to 150 seated or 300 standing conveniently located in Waterloo. Perfect for product launches, photoshoots, presentations and corporate parties. In Sensorium you have the perfect technology for fully immersive events, beginning with sound and then moving through all five senses. Includes cloakroom facilities, back of house area, and a fully covered smoking area. Can cater canapé parties, product launches, banquets or brand activations.

A unique blank canvas event space within a seven-metre high exposed brick arch and cure 2.10. Square fee of the respect Quancity for up to 150 seated or 300 standing conveniently located in Waterloo. Perfect for product launches, photoshoots, presentations and corporate parties, in Sensorium you have the perfect technology for fully immersive events, beginning with sound and then moving through all five senses. Includes cloakroom facilities, back of house area, and a fully covered smoking area. Can cater canapé parties, product launches, banquets or brand activations.