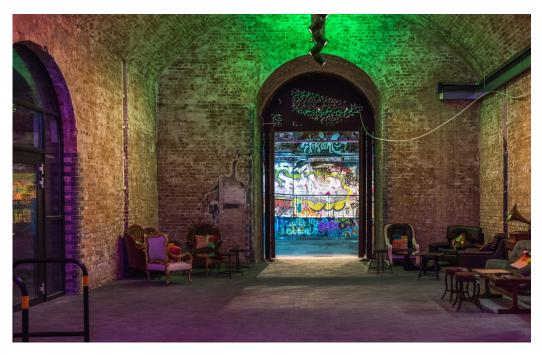

A unique blank canvas event space within a seven-metre high exposed brick arch and over 2,000 square feet of floor space. Capacity for up to 150 seated or 300 standing conveniently located in Waterloo. Perfect for product launches, photoshoots, presentations and corporate parties. In Sensorium you have the perfect technology for fully immersive events, beginning with sound and then moving through all five senses. Includes cloakroom facilities, back of house area, and a fully covered smoking area. Can cater canapé parties, product launches, banquets or brand activations.

A unique blank canvas event space within a seven-metre high exposed brick arch and cure 2.10. Square fee of the respect Quancity for up to 150 seated or 300 standing conveniently located in Waterloo. Perfect for product launches, photoshoots, presentations and corporate parties, in Sensorium you have the perfect technology for fully immersive events, beginning with sound and then moving through all five senses. Includes cloakroom facilities, back of house area, and a fully covered smoking area. Can cater canapé parties, product launches, banquets or brand activations.