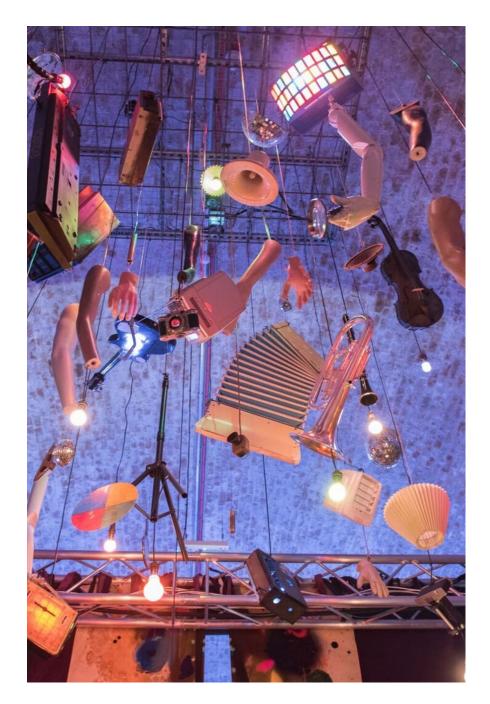

A unique blank canvas event space within a seven-metre high exposed brick arch and over 2,000 square feet of floor space. Capacity for up to 150 seated or 300 standing conveniently located in Waterloo. Perfect for product launches, photoshoots, presentations and corporate parties. In Sensorium you have the perfect technology for fully immersive events, beginning with sound and then moving through all five senses. Includes cloakroom facilities, back of house area, and a fully covered smoking area. Can cater canapé parties, product launches, banquets or brand activations.

A unique blank canvas event space within a seven-metre high exposed brick arch and cure 2.10. Square fee of the respect Quancity for up to 150 seated or 300 standing conveniently located in Waterloo. Perfect for product launches, photoshoots, presentations and corporate parties, in Sensorium you have the perfect technology for fully immersive events, beginning with sound and then moving through all five senses. Includes cloakroom facilities, back of house area, and a fully covered smoking area. Can cater canapé parties, product launches, banquets or brand activations.