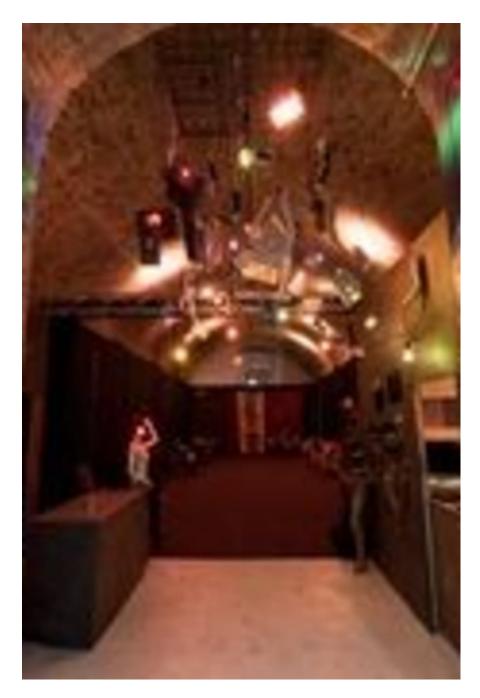

A unique blank canvas event space within a seven-metre high exposed brick arch and over 2,000 square feet of floor space. Capacity for up to 150 seated or 300 standing conveniently located in Waterloo. Perfect for product launches, photoshoots, presentations and corporate parties. In Sensorium you have the perfect technology for fully immersive events, beginning with sound and then moving through all five senses. Includes cloakroom facilities, back of house area, and a fully covered smoking area. Can cater canapé parties, product launches, banquets or brand activations.