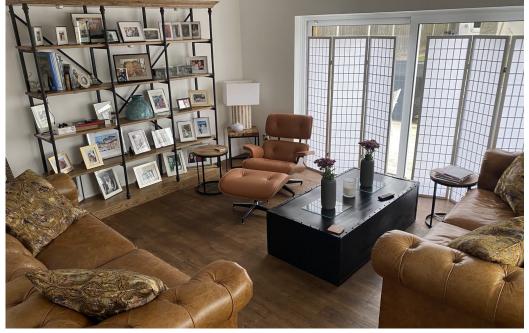

A stunning front line coastal property with sweeping views over the Thames Estuary and the longest peer in Europe. This sizeable and imposing Luxury Beach House overlooks a quaint and historic bowling green and offers panoramic views courtesy of its wide windows in living room, dining room and bedroom areas. An architectural central glass walkway and stairs spans its three floors, where all rooms a lit with natural light. There is a bright and contemporary kitchen area The esplanade walk provides quick and easy access to the beach and several charming coffee shops, as well as close proximity to Old Leigh Fishing village and quintessentially English public houses, coffee shops and restaurants. The local waters are also busy with watersports, including paddleboarding, kite surfing and kite surfing, all visible from the property.