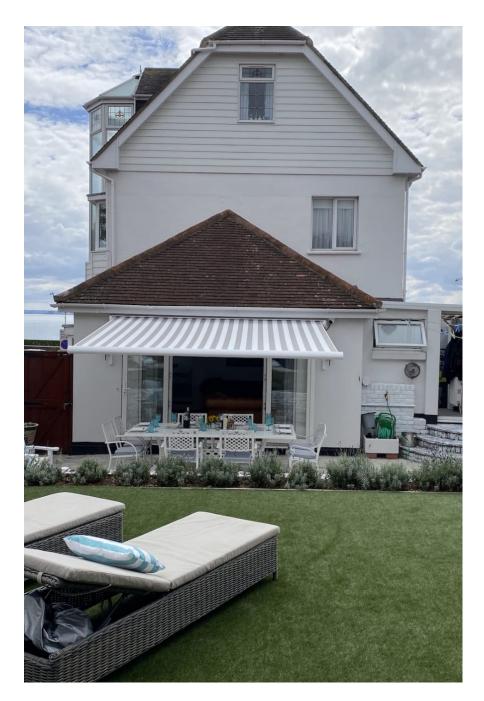

A stunning front line coastal property with sweeping views over the Thames Estuary and the longest peer in Europe. This sizeable and imposing Luxury Beach House overlooks a quaint and historic bowling green and offers panoramic views courtesy of its wide windows in living room, dining room and bedroom areas. An architectural central glass walkway and stairs spans its three floors, where all rooms a lit with natural light. There is a bright and contemporary kitchen area The esplanade walk provides quick and easy access to the beach and several charming coffee shops, as well as close proximity to Old Leigh Fishing village and quintessentially English public houses, coffee shops and restaurants. The local waters are also busy with watersports, including paddleboarding, kite surfing and kite surfing, all visible from the property.