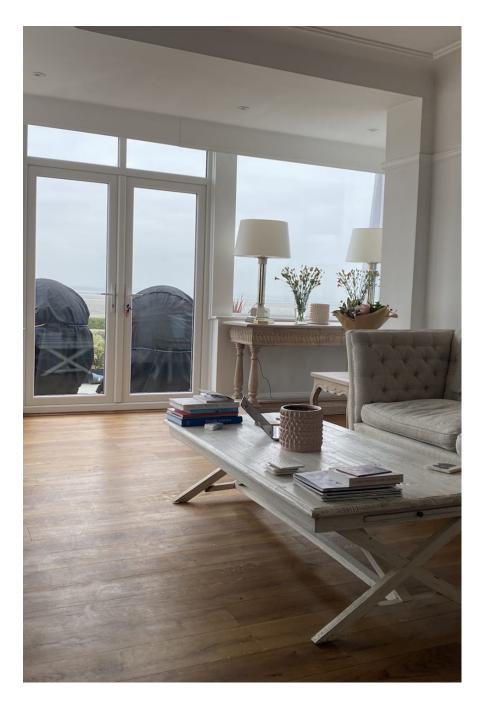

A stunning front line coastal property with sweeping views over the Thames Estuary and the longest peer in Europe. This sizeable and imposing Luxury Beach House overlooks a quaint and historic bowling green and offers panoramic views courtesy of its wide windows in living room, dining room and bedroom areas. An architectural central glass walkway and stairs spans its three floors, where all rooms a lit with natural light. There is a bright and contemporary kitchen area The esplanade walk provides quick and easy access to the beach and several charming coffee shops, as well as close proximity to Old Leigh Fishing village and quintessentially English public houses, coffee shops and restaurants. The local waters are also busy with watersports, including paddleboarding, kite surfing and kite surfing, all visible from the property.