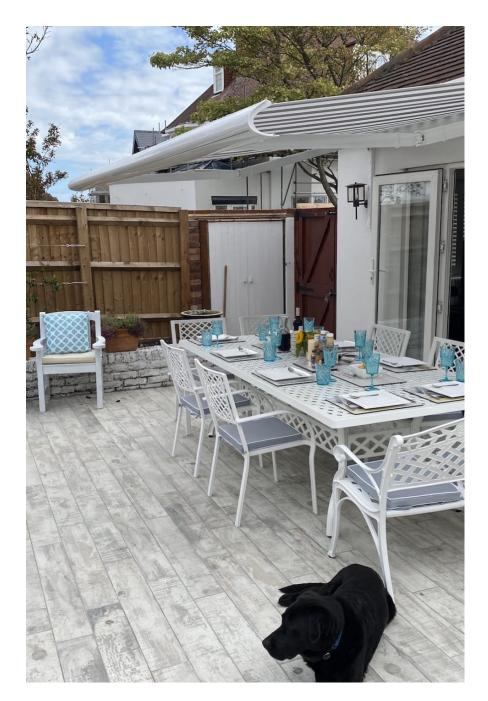

A stunning front line coastal property with sweeping views over the Thames Estuary and the longest peer in Europe. This sizeable and imposing Luxury Beach House overlooks a quaint and historic bowling green and offers panoramic views courtesy of its wide windows in living room, dining room and bedroom areas. An architectural central glass walkway and stairs spans its three floors, where all rooms a lit with natural light. There is a bright and contemporary kitchen area The esplanade walk provides quick and easy access to the beach and several charming coffee shops, as well as close proximity to Old Leigh Fishing village and quintessentially English public houses, coffee shops and restaurants. The local waters are also busy with watersports, including paddleboarding, kite surfing and kite surfing, all visible from the property.