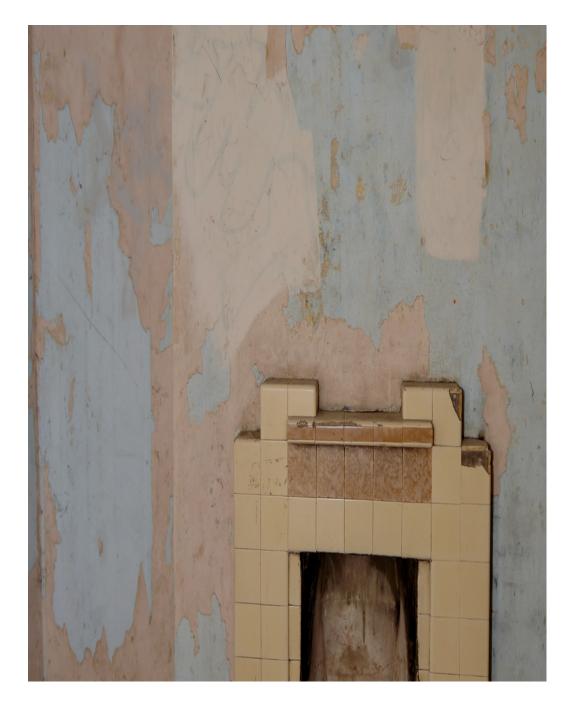

These adjoinging Victorian houses can be hired separately or together. Safe House One has 4 large rooms. Some walls have been stripped down to the wooden structure, and one of the floors has been removed to create a double height room. Safe House Two has 2 rooms downstairs and 3 large open rooms upstairs. Downstairs all the windows are bricked up whereas upstairs has lots of natural light. Sorry - not available for events that need licensing.