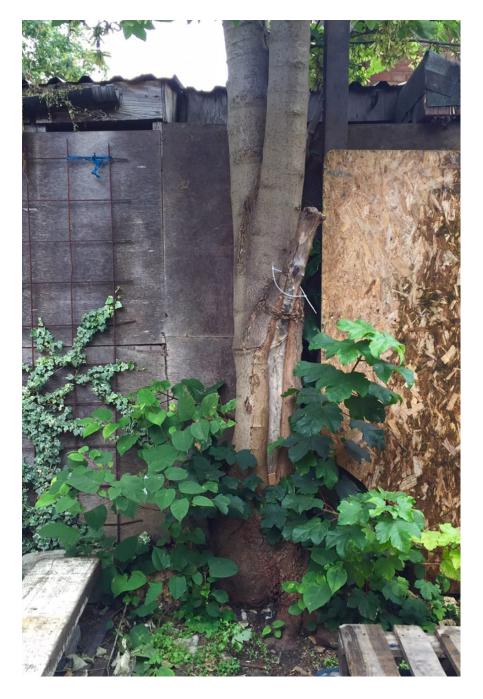

These adjoinging Victorian houses can be hired separately or together. Safe House One has 4 large rooms. Some walls have been stripped down to the wooden structure, and one of the floors has been removed to create a double height room. Safe House Two has 2 rooms downstairs and 3 large open rooms upstairs. Downstairs all the windows are bricked up whereas upstairs has lots of natural light. Sorry - not available for events that need licensing.