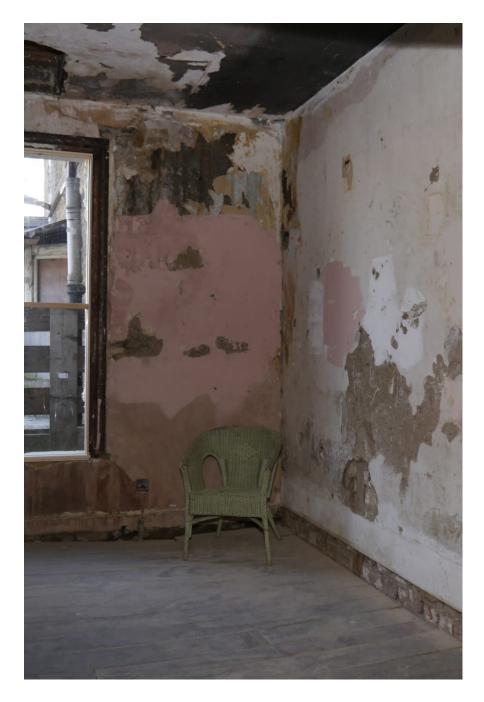

These adjoinging Victorian houses can be hired separately or together. Safe House One has 4 large rooms. Some walls have been stripped down to the wooden structure, and one of the floors has been removed to create a double height room. Safe House Two has 2 rooms downstairs and 3 large open rooms upstairs. Downstairs all the windows are bricked up whereas upstairs has lots of natural light. Sorry - not available for events that need licensing.