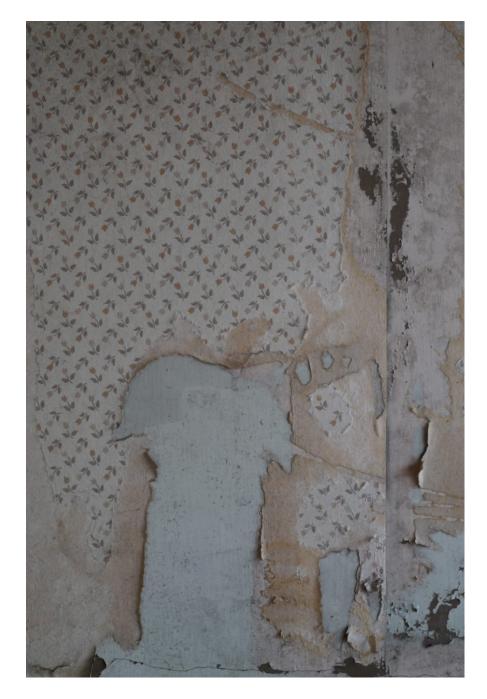

These adjoinging Victorian houses can be hired separately or together. Safe House One has 4 large rooms. Some walls have been stripped down to the wooden structure, and one of the floors has been removed to create a double height room. Safe House Two has 2 rooms downstairs and 3 large open rooms upstairs. Downstairs all the windows are bricked up whereas upstairs has lots of natural light. Sorry - not available for events that need licensing.