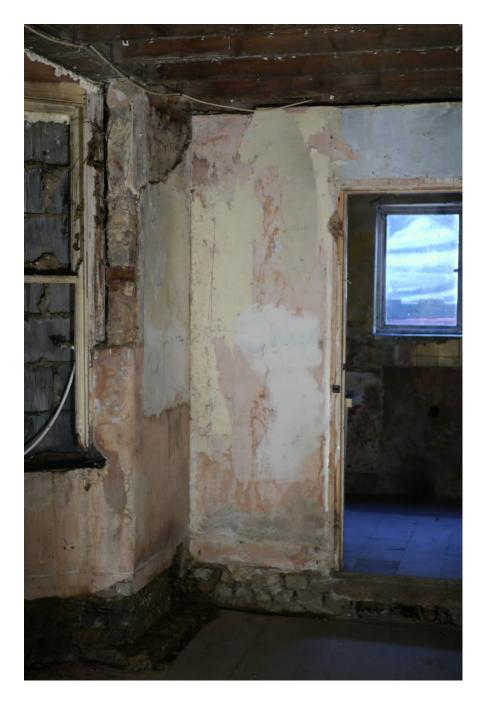

These adjoinging Victorian houses can be hired separately or together. Safe House One has 4 large rooms. Some walls have been stripped down to the wooden structure, and one of the floors has been removed to create a double height room. Safe House Two has 2 rooms downstairs and 3 large open rooms upstairs. Downstairs all the windows are bricked up whereas upstairs has lots of natural light. Sorry - not available for events that need licensing.