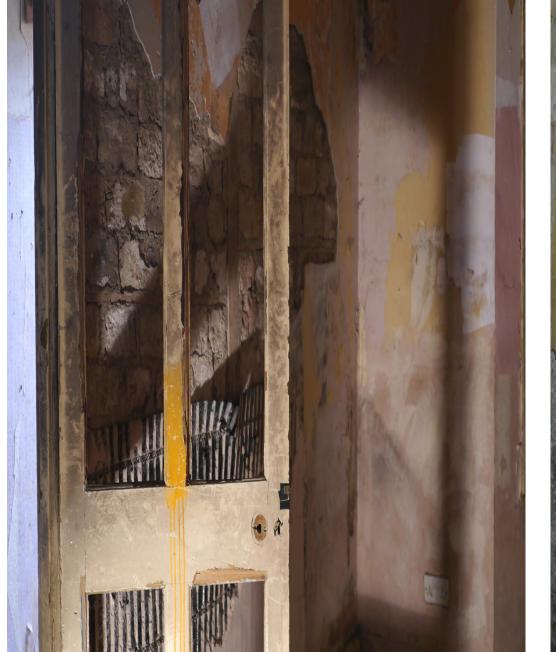

# Safe Houses Peckham SE15

These adjoinging Victorian houses can be hired separately or together. Safe House One has All the modes. Some valls have been stripped down to the wooden structure, and one of the floors has been removed to create a double height room. Safe House Two has a normal commutative and 3 large open rooms upstairs. Downstairs all the windows are bricked up whereas upstairs has lots of natural light. Sorry - not available for events that need licensing.