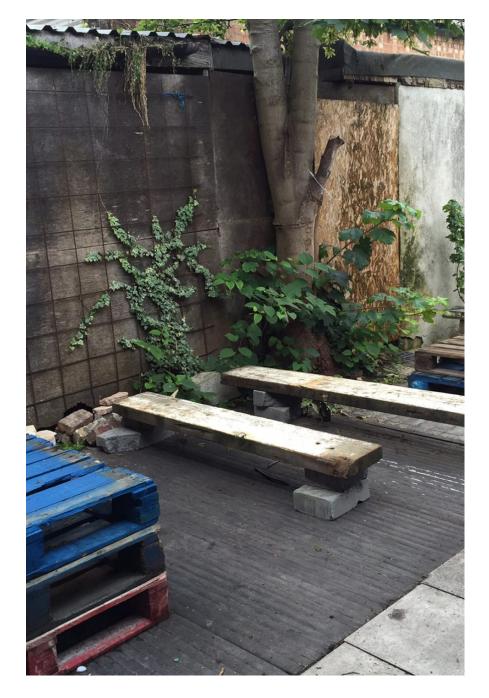

These adjoinging Victorian houses can be hired separately or together. Safe House One has 4 large rooms. Some walls have been stripped down to the wooden structure, and one of the floors has been removed to create a double height room. Safe House Two has 2 rooms downstairs and 3 large open rooms upstairs. Downstairs all the windows are bricked up whereas upstairs has lots of natural light. Sorry - not available for events that need licensing.