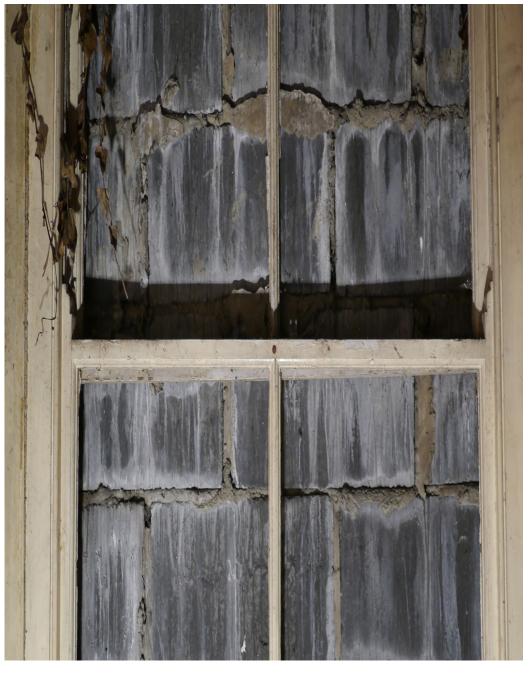

These adjoinging Victorian houses can be hired separately or together. Safe House One has 4 large rooms. Some walls have been stripped down to the wooden structure, and one of the floors has been removed to create a double height room. Safe House Two has 2 rooms downstairs and 3 large open rooms upstairs. Downstairs all the windows are bricked up whereas upstairs has lots of natural light. Sorry - not available for events that need licensing.

# Safe Houses Peckham SE15

These adjoinging Victorian houses can be hired separately or together. Safe House One has All the modes. Some valls have been stripped down to the wooden structure, and one of the floors has been removed to create a double height room. Safe House Two has a normal commutative and 3 large open rooms upstairs. Downstairs all the windows are bricked up whereas upstairs has lots of natural light. Sorry - not available for events that need licensing.