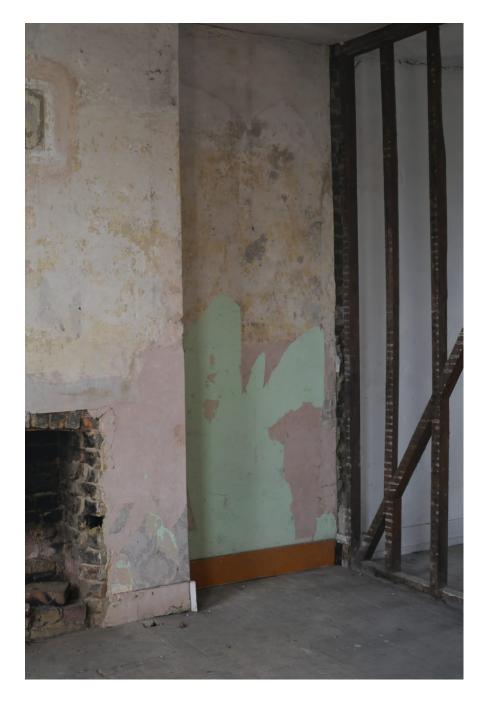

These adjoinging Victorian houses can be hired separately or together. Safe House One has 4 large rooms. Some walls have been stripped down to the wooden structure, and one of the floors has been removed to create a double height room. Safe House Two has 2 rooms downstairs and 3 large open rooms upstairs. Downstairs all the windows are bricked up whereas upstairs has lots of natural light. Sorry - not available for events that need licensing.