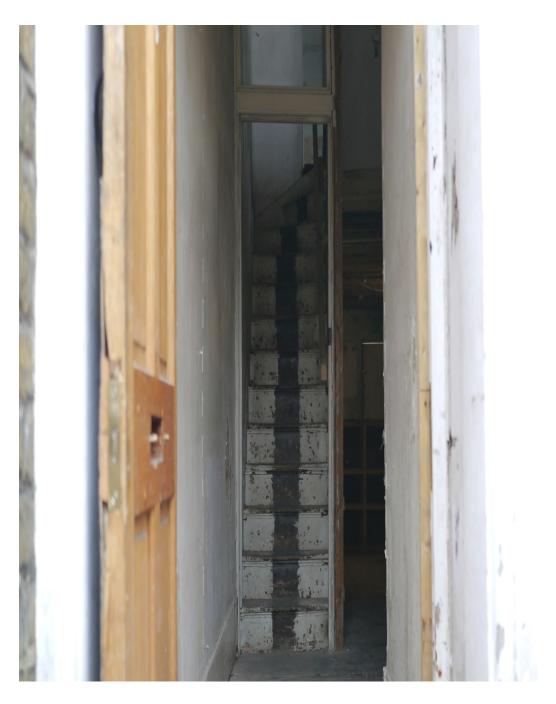

These adjoinging Victorian houses can be hired separately or together. Safe House One has 4 large rooms. Some walls have been stripped down to the wooden structure, and one of the floors has been removed to create a double height room. Safe House Two has 2 rooms downstairs and 3 large open rooms upstairs. Downstairs all the windows are bricked up whereas upstairs has lots of natural light. Sorry - not available for events that need licensing.

# Safe Houses Peckham SE15

These adjoinging Victorian houses can be hired separately or together. Safe House One has All the modes. Some valls have been stripped down to the wooden structure, and one of the floors has been removed to create a double height room. Safe House Two has a normal commutative and 3 large open rooms upstairs. Downstairs all the windows are bricked up whereas upstairs has lots of natural light. Sorry - not available for events that need licensing.