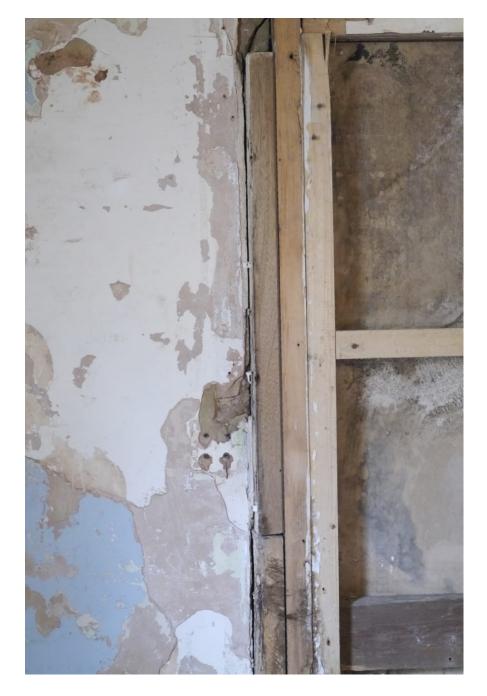

These adjoinging Victorian houses can be hired separately or together. Safe House One has 4 large rooms. Some walls have been stripped down to the wooden structure, and one of the floors has been removed to create a double height room. Safe House Two has 2 rooms downstairs and 3 large open rooms upstairs. Downstairs all the windows are bricked up whereas upstairs has lots of natural light. Sorry - not available for events that need licensing.

# Safe Houses Peckham SE15

These adjoinging Victorian houses can be hired separately or together. Safe House One has All the modes. Some valls have been stripped down to the wooden structure, and one of the floors has been removed to create a double height room. Safe House Two has a normal commutative and 3 large open rooms upstairs. Downstairs all the windows are bricked up whereas upstairs has lots of natural light. Sorry - not available for events that need licensing.