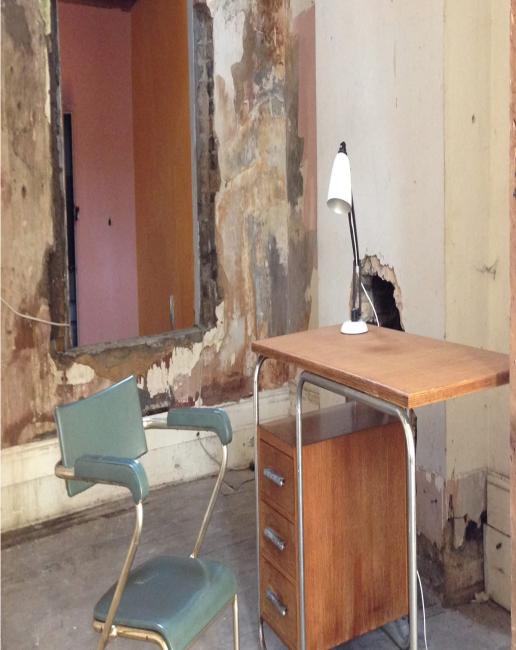

# Safe Houses Peckham SE15

These adjoinging Victorian houses can be hired separately or together. Safe House One has All the modes. Some valls have been stripped down to the wooden structure, and one of the floors has been removed to create a double height room. Safe House Two has a normal commutative and 3 large open rooms upstairs. Downstairs all the windows are bricked up whereas upstairs has lots of natural light. Sorry - not available for events that need licensing.