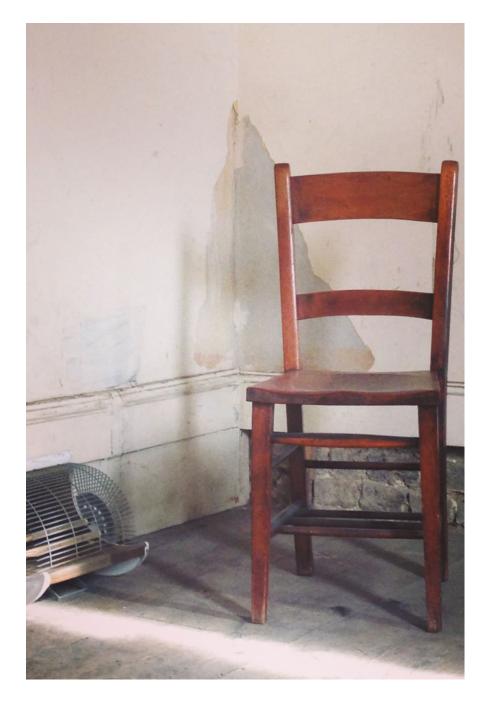

These adjoinging Victorian houses can be hired separately or together. Safe House One has 4 large rooms. Some walls have been stripped down to the wooden structure, and one of the floors has been removed to create a double height room. Safe House Two has 2 rooms downstairs and 3 large open rooms upstairs. Downstairs all the windows are bricked up whereas upstairs has lots of natural light. Sorry - not available for events that need licensing.