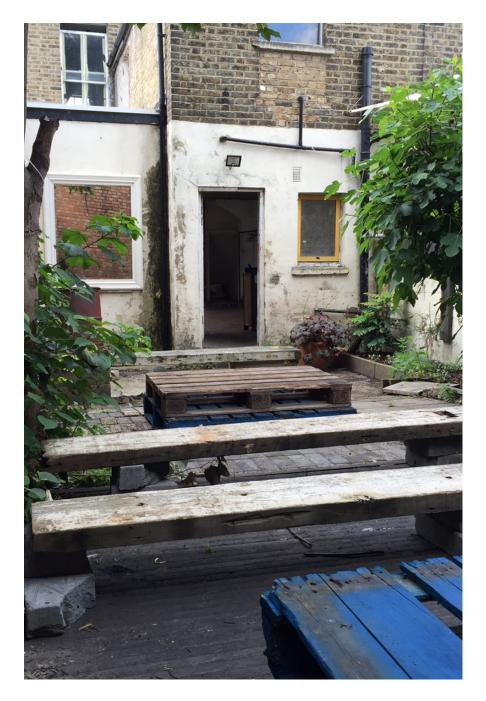

These adjoinging Victorian houses can be hired separately or together. Safe House One has 4 large rooms. Some walls have been stripped down to the wooden structure, and one of the floors has been removed to create a double height room. Safe House Two has 2 rooms downstairs and 3 large open rooms upstairs. Downstairs all the windows are bricked up whereas upstairs has lots of natural light. Sorry - not available for events that need licensing.