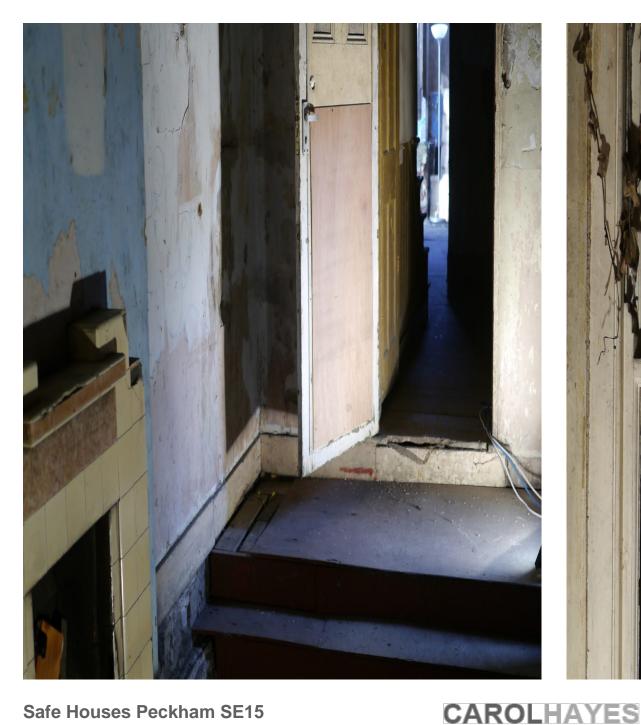

# Safe Houses Peckham SE15

These adjoinging Victorian houses can be hired separately or together. Safe House One has All the modes. Some valls have been stripped down to the wooden structure, and one of the floors has been removed to create a double height room. Safe House Two has a normal commutative and 3 large open rooms upstairs. Downstairs all the windows are bricked up whereas upstairs has lots of natural light. Sorry - not available for events that need licensing.