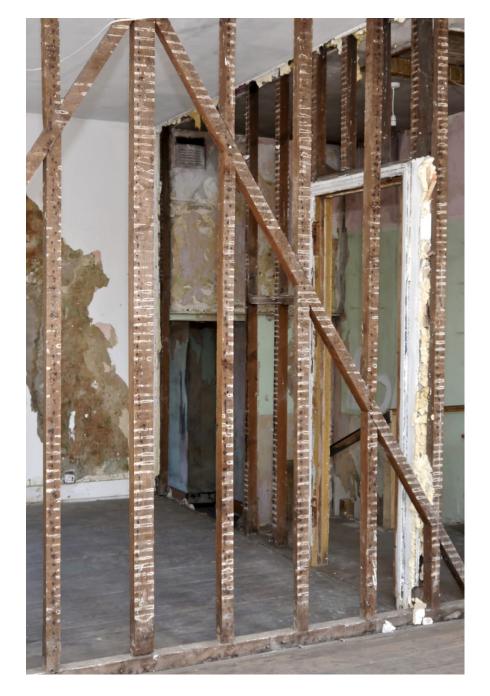

# Safe Houses Peckham SE15

These adjoinging Victorian houses can be hired separately or together. Safe House One has All the modes. Some valls have been stripped down to the wooden structure, and one of the floors has been removed to create a double height room. Safe House Two has a normal commutative and 3 large open rooms upstairs. Downstairs all the windows are bricked up whereas upstairs has lots of natural light. Sorry - not available for events that need licensing.