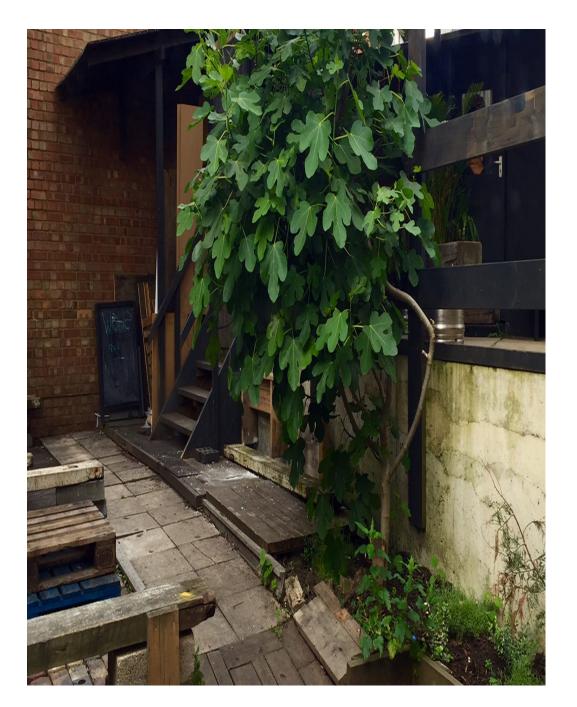

These adjoinging Victorian houses can be hired separately or together. Safe House One has 4 large rooms. Some walls have been stripped down to the wooden structure, and one of the floors has been removed to create a double height room. Safe House Two has 2 rooms downstairs and 3 large open rooms upstairs. Downstairs all the windows are bricked up whereas upstairs has lots of natural light. Sorry - not available for events that need licensing.