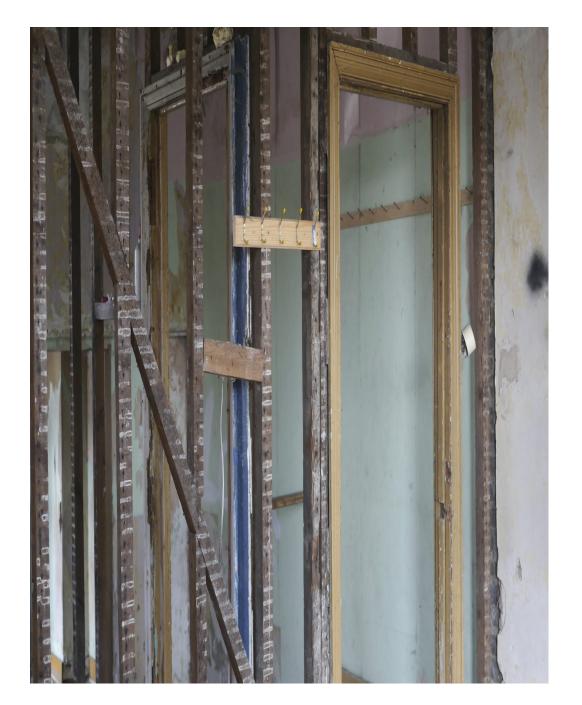

These adjoinging Victorian houses can be hired separately or together. Safe House One has 4 large rooms. Some walls have been stripped down to the wooden structure, and one of the floors has been removed to create a double height room. Safe House Two has 2 rooms downstairs and 3 large open rooms upstairs. Downstairs all the windows are bricked up whereas upstairs has lots of natural light. Sorry - not available for events that need licensing.