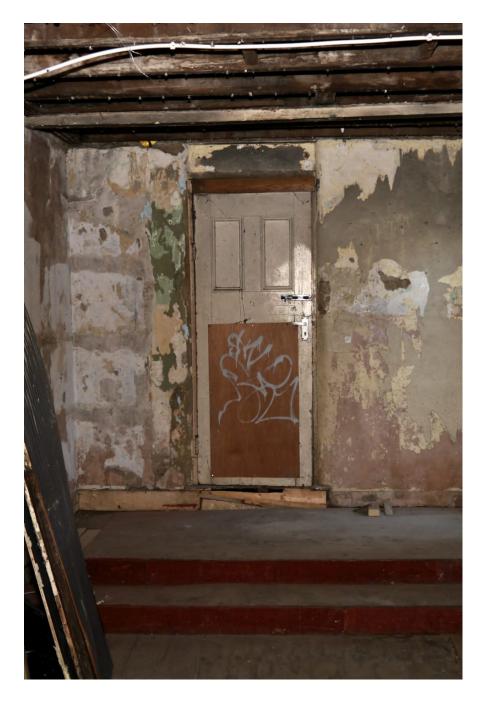

These adjoinging Victorian houses can be hired separately or together. Safe House One has 4 large rooms. Some walls have been stripped down to the wooden structure, and one of the floors has been removed to create a double height room. Safe House Two has 2 rooms downstairs and 3 large open rooms upstairs. Downstairs all the windows are bricked up whereas upstairs has lots of natural light. Sorry - not available for events that need licensing.