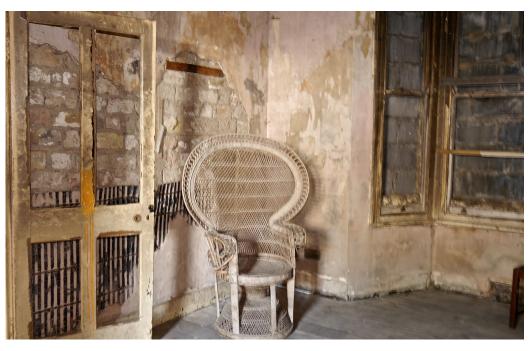

# Safe Houses Peckham SE15

These adjoinging Victorian houses can be hired separately or together. Safe House One has All the modes. Some valls have been stripped down to the wooden structure, and one of the floors has been removed to create a double height room. Safe House Two has a normal commutative and 3 large open rooms upstairs. Downstairs all the windows are bricked up whereas upstairs has lots of natural light. Sorry - not available for events that need licensing.