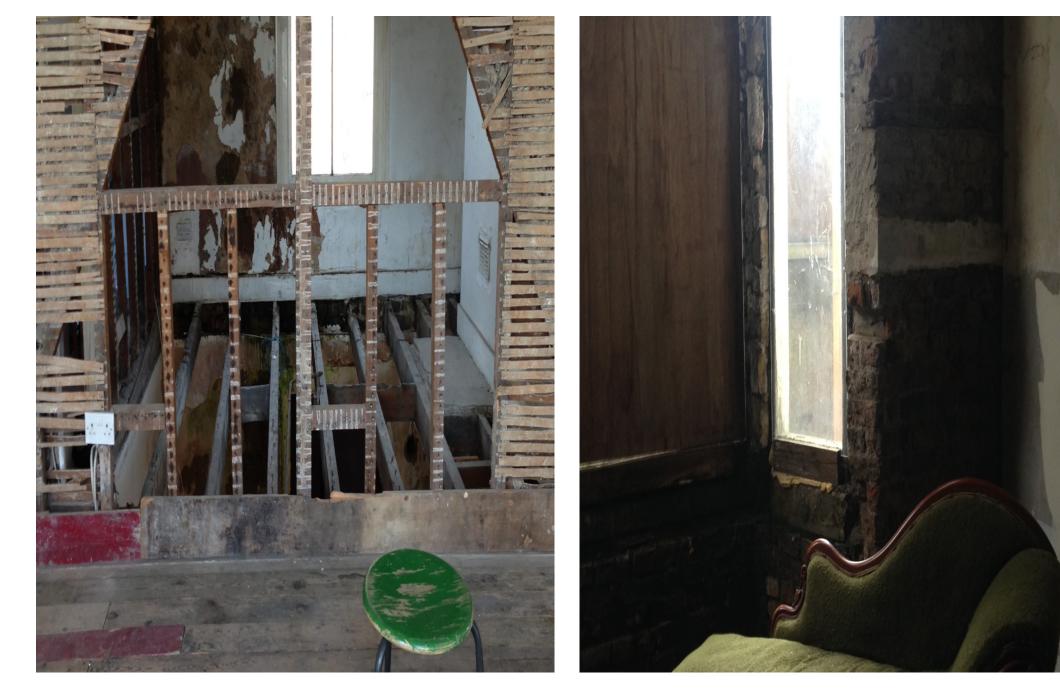

These adjoinging Victorian houses can be hired separately or together. Safe House One has 4 large rooms. Some walls have been stripped down to the wooden structure, and one of the floors has been removed to create a double height room. Safe House Two has 2 rooms downstairs and 3 large open rooms upstairs. Downstairs all the windows are bricked up whereas upstairs has lots of natural light. Sorry - not available for events that need licensing.