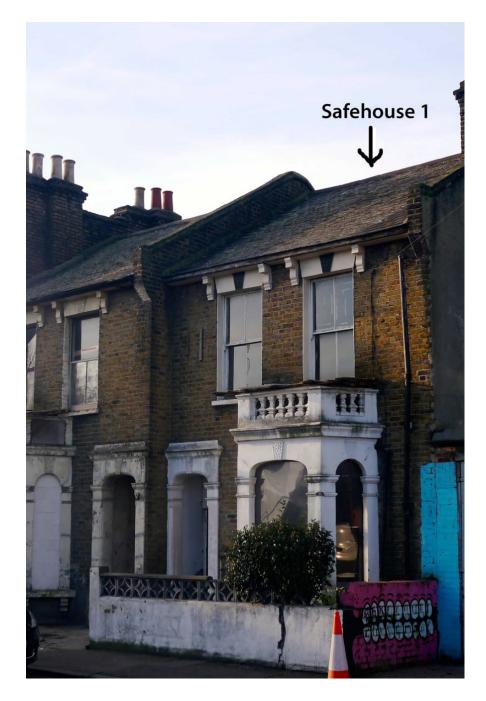

# Safe Houses Peckham SE15

These adjoinging Victorian houses can be hired separately or together. Safe House One has All the modes. Some valls have been stripped down to the wooden structure, and one of the floors has been removed to create a double height room. Safe House Two has a normal commutative and 3 large open rooms upstairs. Downstairs all the windows are bricked up whereas upstairs has lots of natural light. Sorry - not available for events that need licensing.