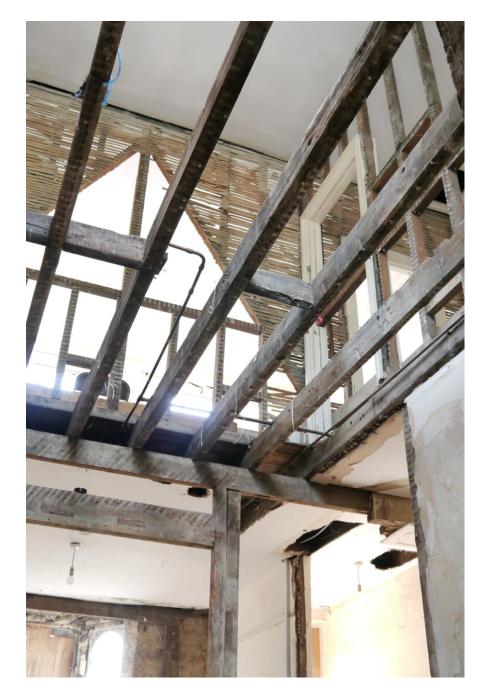

These adjoinging Victorian houses can be hired separately or together. Safe House One has 4 large rooms. Some walls have been stripped down to the wooden structure, and one of the floors has been removed to create a double height room. Safe House Two has 2 rooms downstairs and 3 large open rooms upstairs. Downstairs all the windows are bricked up whereas upstairs has lots of natural light. Sorry - not available for events that need licensing.