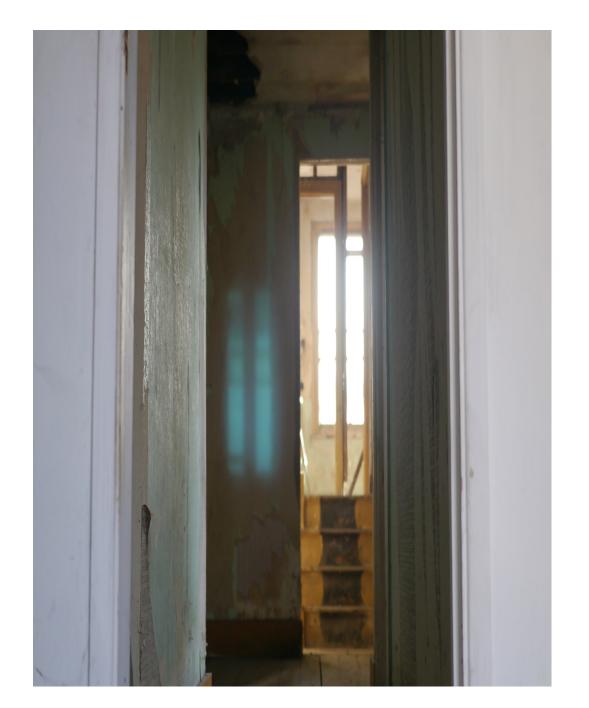

These adjoinging Victorian houses can be hired separately or together. Safe House One has 4 large rooms. Some walls have been stripped down to the wooden structure, and one of the floors has been removed to create a double height room. Safe House Two has 2 rooms downstairs and 3 large open rooms upstairs. Downstairs all the windows are bricked up whereas upstairs has lots of natural light. Sorry - not available for events that need licensing.