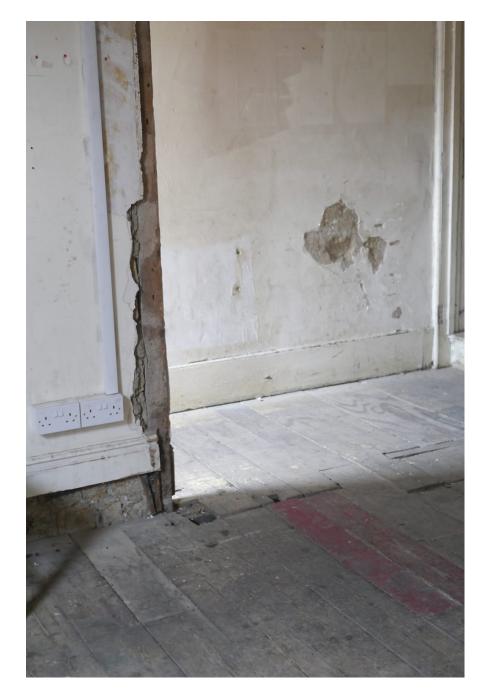

These adjoinging Victorian houses can be hired separately or together. Safe House One has 4 large rooms. Some walls have been stripped down to the wooden structure, and one of the floors has been removed to create a double height room. Safe House Two has 2 rooms downstairs and 3 large open rooms upstairs. Downstairs all the windows are bricked up whereas upstairs has lots of natural light. Sorry - not available for events that need licensing.

# Safe Houses Peckham SE15

These adjoinging Victorian houses can be hired separately or together. Safe House One has All the modes. Some valls have been stripped down to the wooden structure, and one of the floors has been removed to create a double height room. Safe House Two has a normal commutative and 3 large open rooms upstairs. Downstairs all the windows are bricked up whereas upstairs has lots of natural light. Sorry - not available for events that need licensing.