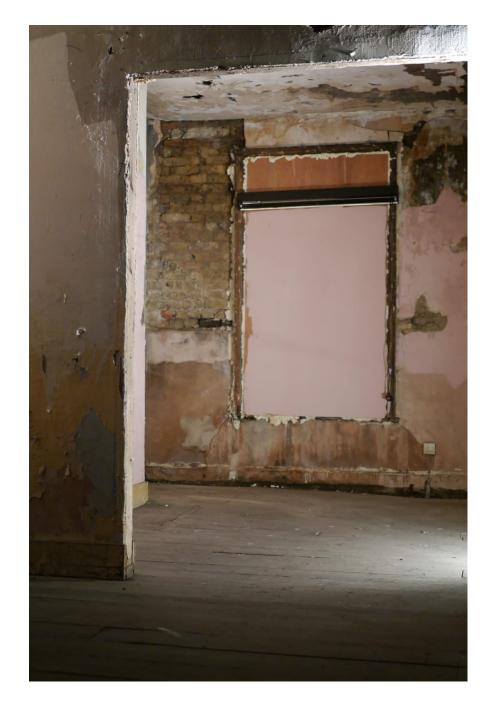

# Safe Houses Peckham SE15

These adjoinging Victorian houses can be hired separately or together. Safe House One has All the modes. Some valls have been stripped down to the wooden structure, and one of the floors has been removed to create a double height room. Safe House Two has a normal commutative and 3 large open rooms upstairs. Downstairs all the windows are bricked up whereas upstairs has lots of natural light. Sorry - not available for events that need licensing.