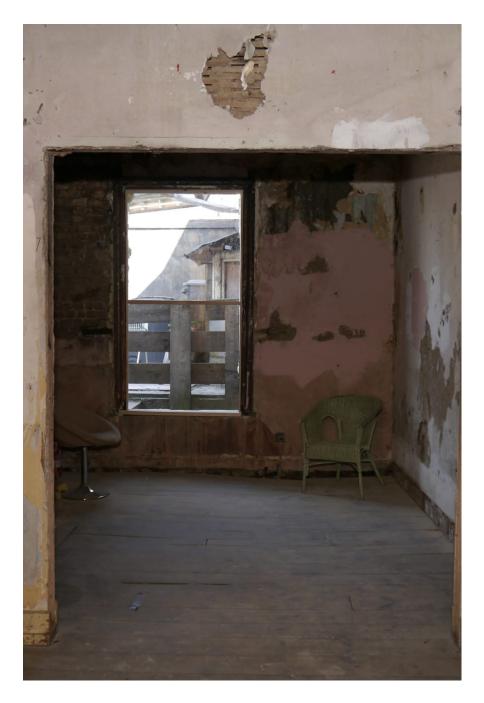

These adjoinging Victorian houses can be hired separately or together. Safe House One has 4 large rooms. Some walls have been stripped down to the wooden structure, and one of the floors has been removed to create a double height room. Safe House Two has 2 rooms downstairs and 3 large open rooms upstairs. Downstairs all the windows are bricked up whereas upstairs has lots of natural light. Sorry - not available for events that need licensing.

# Safe Houses Peckham SE15

These adjoinging Victorian houses can be hired separately or together. Safe House One has All the modes. Some valls have been stripped down to the wooden structure, and one of the floors has been removed to create a double height room. Safe House Two has a normal commutative and 3 large open rooms upstairs. Downstairs all the windows are bricked up whereas upstairs has lots of natural light. Sorry - not available for events that need licensing.