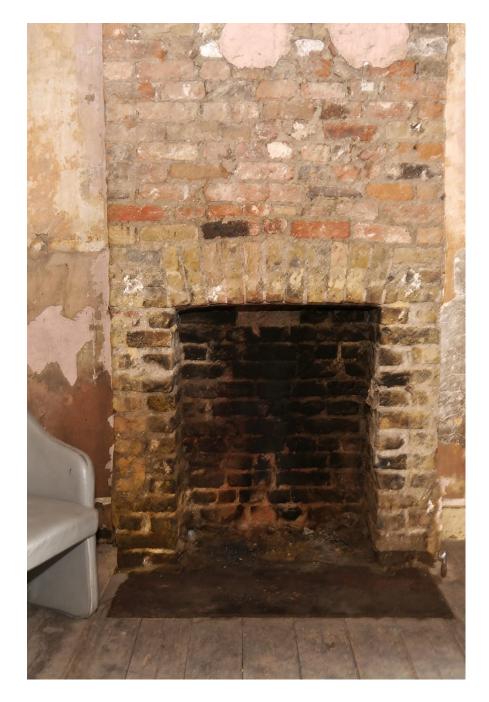

# Safe Houses Peckham SE15

These adjoinging Victorian houses can be hired separately or together. Safe House One has All the modes. Some valls have been stripped down to the wooden structure, and one of the floors has been removed to create a double height room. Safe House Two has a normal commutative and 3 large open rooms upstairs. Downstairs all the windows are bricked up whereas upstairs has lots of natural light. Sorry - not available for events that need licensing.