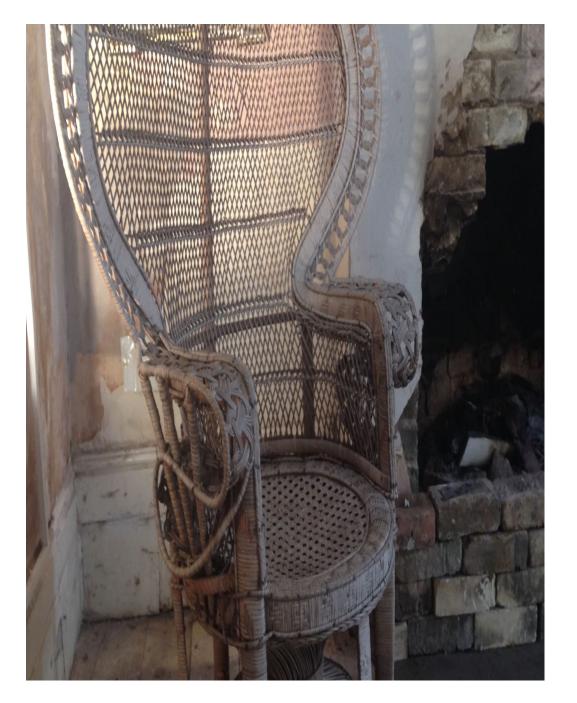

These adjoinging Victorian houses can be hired separately or together. Safe House One has 4 large rooms. Some walls have been stripped down to the wooden structure, and one of the floors has been removed to create a double height room. Safe House Two has 2 rooms downstairs and 3 large open rooms upstairs. Downstairs all the windows are bricked up whereas upstairs has lots of natural light. Sorry - not available for events that need licensing.