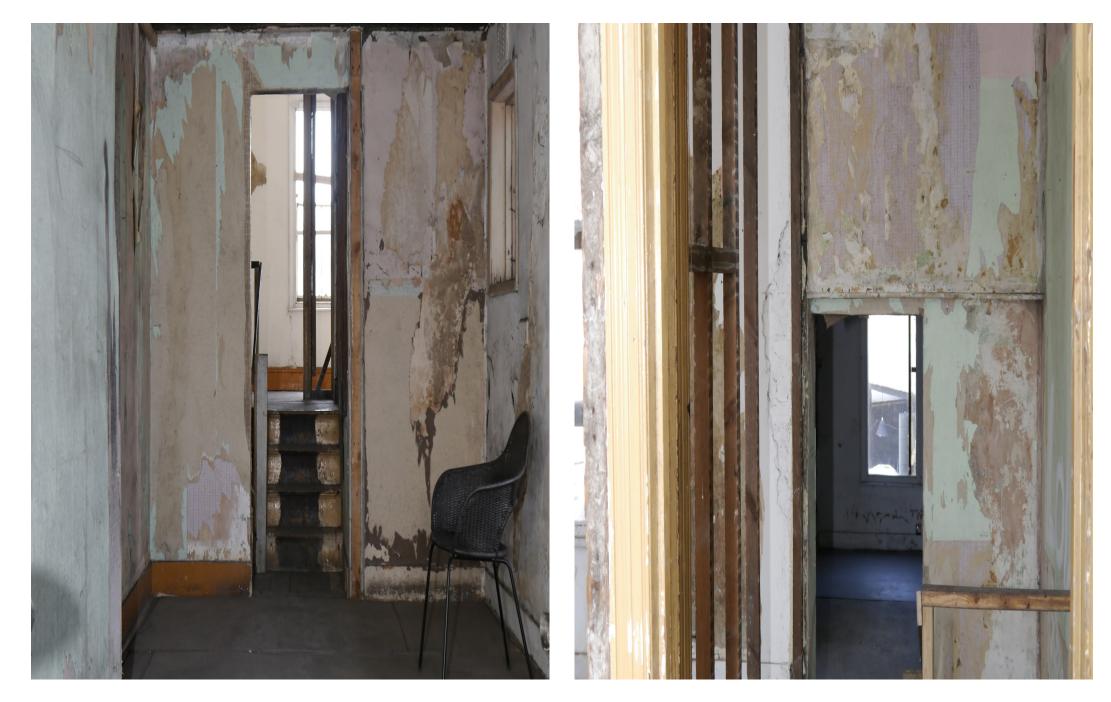

These adjoinging Victorian houses can be hired separately or together. Safe House One has 4 large rooms. Some walls have been stripped down to the wooden structure, and one of the floors has been removed to create a double height room. Safe House Two has 2 rooms downstairs and 3 large open rooms upstairs. Downstairs all the windows are bricked up whereas upstairs has lots of natural light. Sorry - not available for events that need licensing.

# Safe Houses Peckham SE15

These adjoinging Victorian houses can be hired separately or together. Safe House One has All the modes. Some valls have been stripped down to the wooden structure, and one of the floors has been removed to create a double height room. Safe House Two has a normal commutative and 3 large open rooms upstairs. Downstairs all the windows are bricked up whereas upstairs has lots of natural light. Sorry - not available for events that need licensing.