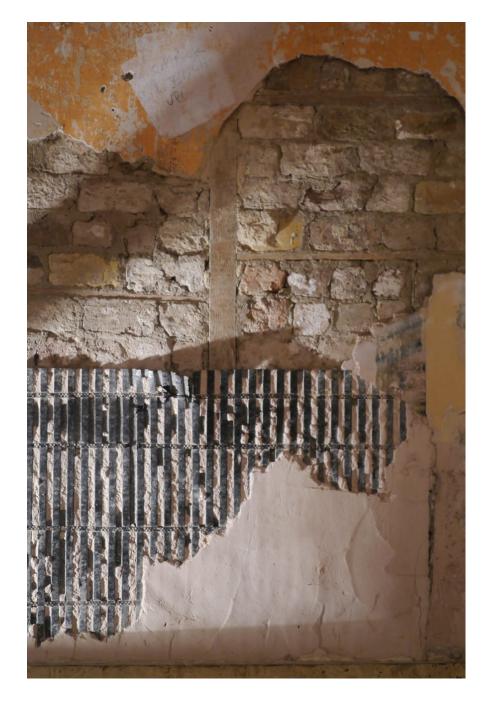

# Safe Houses Peckham SE15

These adjoinging Victorian houses can be hired separately or together. Safe House One has All the modes. Some valls have been stripped down to the wooden structure, and one of the floors has been removed to create a double height room. Safe House Two has a normal commutative and 3 large open rooms upstairs. Downstairs all the windows are bricked up whereas upstairs has lots of natural light. Sorry - not available for events that need licensing.