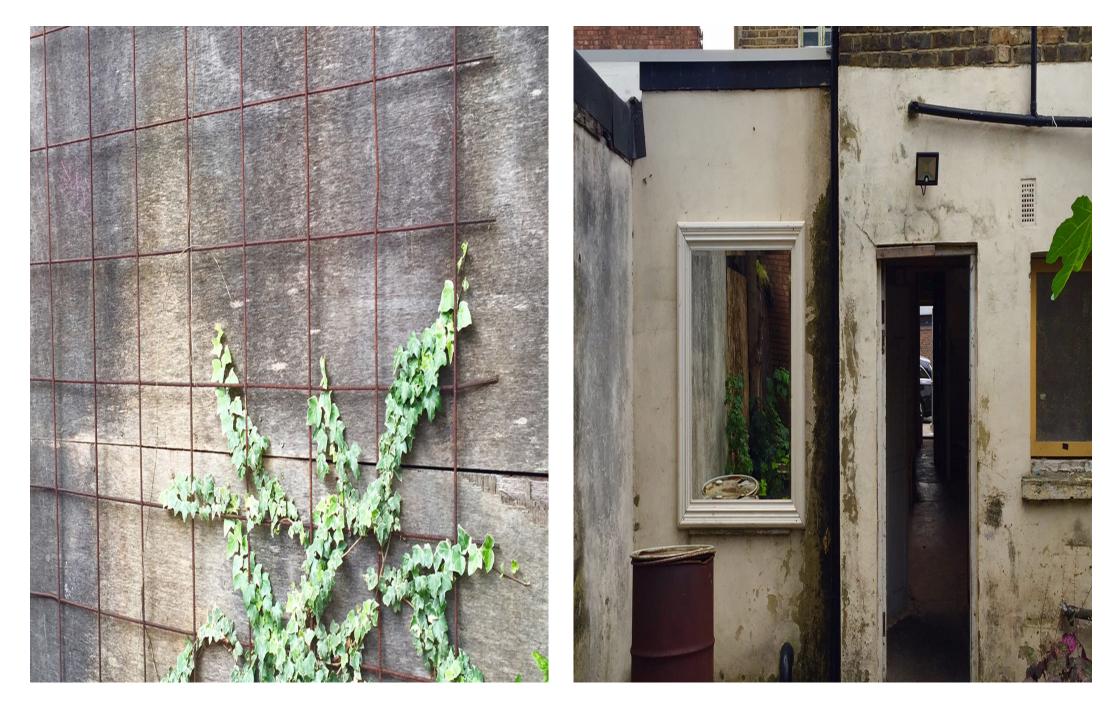

These adjoinging Victorian houses can be hired separately or together. Safe House One has 4 large rooms. Some walls have been stripped down to the wooden structure, and one of the floors has been removed to create a double height room. Safe House Two has 2 rooms downstairs and 3 large open rooms upstairs. Downstairs all the windows are bricked up whereas upstairs has lots of natural light. Sorry - not available for events that need licensing.