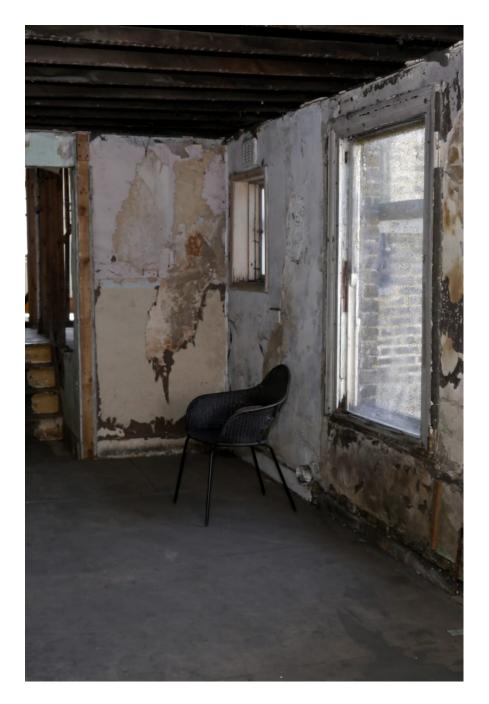

These adjoinging Victorian houses can be hired separately or together. Safe House One has 4 large rooms. Some walls have been stripped down to the wooden structure, and one of the floors has been removed to create a double height room. Safe House Two has 2 rooms downstairs and 3 large open rooms upstairs. Downstairs all the windows are bricked up whereas upstairs has lots of natural light. Sorry - not available for events that need licensing.

# Safe Houses Peckham SE15

These adjoinging Victorian houses can be hired separately or together. Safe House One has All the modes. Some valls have been stripped down to the wooden structure, and one of the floors has been removed to create a double height room. Safe House Two has a normal commutative and 3 large open rooms upstairs. Downstairs all the windows are bricked up whereas upstairs has lots of natural light. Sorry - not available for events that need licensing.