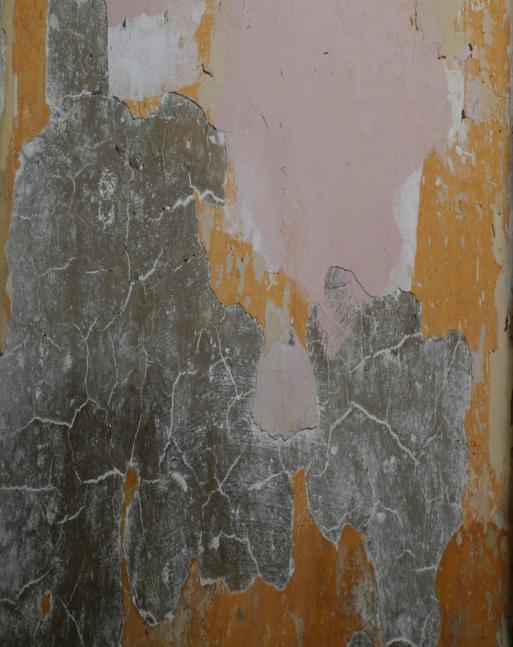

# Safe Houses Peckham SE15

These adjoinging Victorian houses can be hired separately or together. Safe House One has All the modes. Some valls have been stripped down to the wooden structure, and one of the floors has been removed to create a double height room. Safe House Two has a normal commutative and 3 large open rooms upstairs. Downstairs all the windows are bricked up whereas upstairs has lots of natural light. Sorry - not available for events that need licensing.