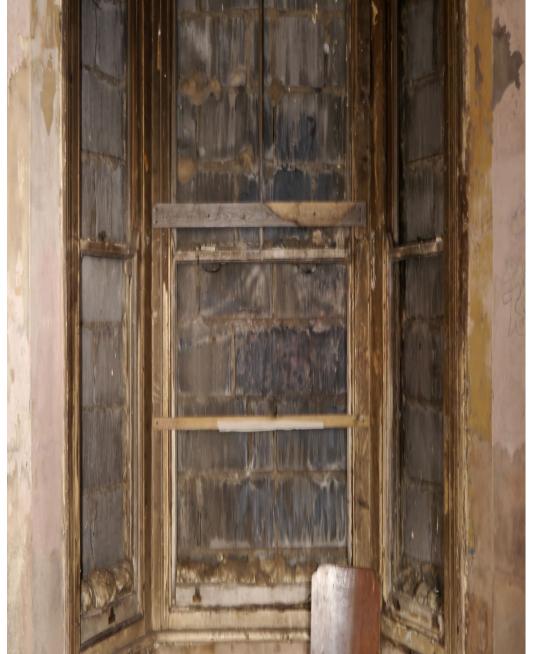

# Safe Houses Peckham SE15

These adjoinging Victorian houses can be hired separately or together. Safe House One has All the modes. Some valls have been stripped down to the wooden structure, and one of the floors has been removed to create a double height room. Safe House Two has a normal commutative and 3 large open rooms upstairs. Downstairs all the windows are bricked up whereas upstairs has lots of natural light. Sorry - not available for events that need licensing.