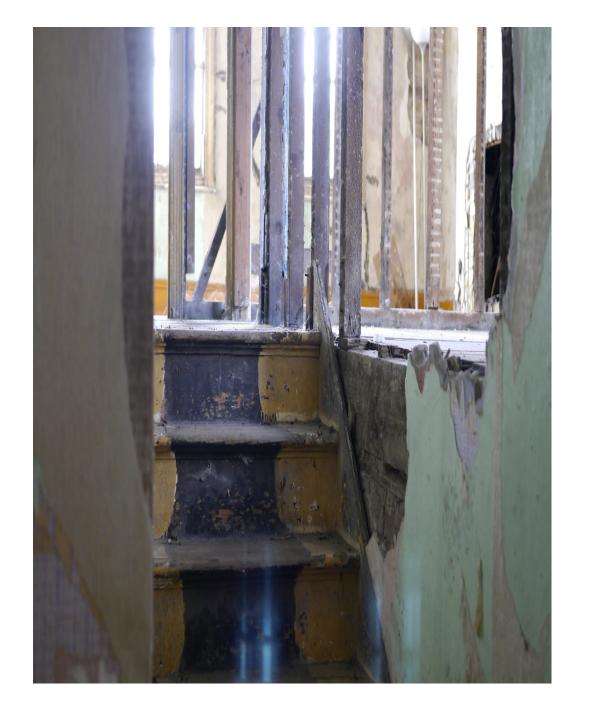

These adjoinging Victorian houses can be hired separately or together. Safe House One has 4 large rooms. Some walls have been stripped down to the wooden structure, and one of the floors has been removed to create a double height room. Safe House Two has 2 rooms downstairs and 3 large open rooms upstairs. Downstairs all the windows are bricked up whereas upstairs has lots of natural light. Sorry - not available for events that need licensing.