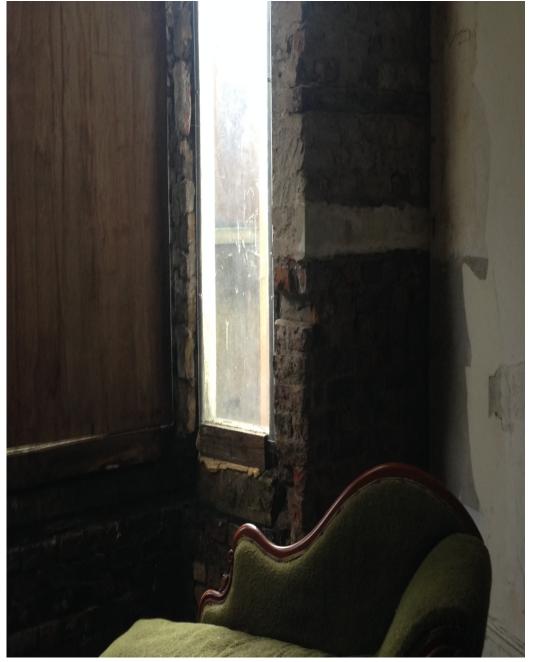

These adjoinging Victorian houses can be hired separately or together. Safe House One has 4 large rooms. Some walls have been stripped down to the wooden structure, and one of the floors has been removed to create a double height room. Safe House Two has 2 rooms downstairs and 3 large open rooms upstairs. Downstairs all the windows are bricked up whereas upstairs has lots of natural light. Sorry - not available for events that need licensing.

# Safe Houses Peckham SE15

These adjoinging Victorian houses can be hired separately or together. Safe House One has All the modes. Some valls have been stripped down to the wooden structure, and one of the floors has been removed to create a double height room. Safe House Two has a normal commutative and 3 large open rooms upstairs. Downstairs all the windows are bricked up whereas upstairs has lots of natural light. Sorry - not available for events that need licensing.