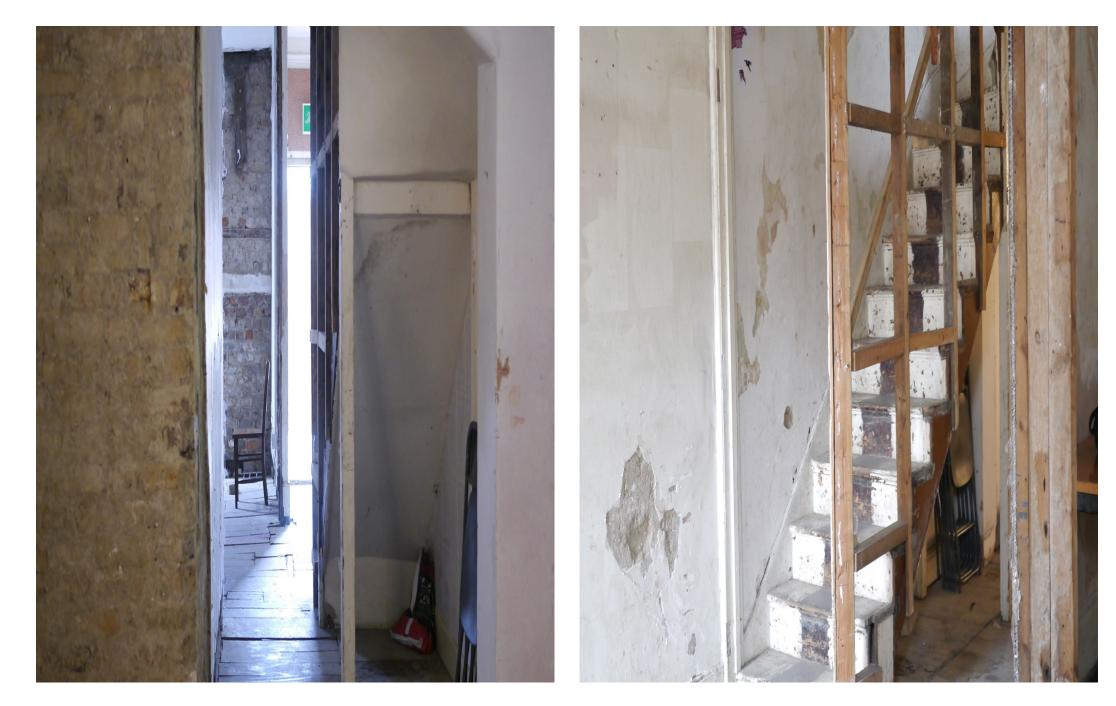

These adjoinging Victorian houses can be hired separately or together. Safe House One has 4 large rooms. Some walls have been stripped down to the wooden structure, and one of the floors has been removed to create a double height room. Safe House Two has 2 rooms downstairs and 3 large open rooms upstairs. Downstairs all the windows are bricked up whereas upstairs has lots of natural light. Sorry - not available for events that need licensing.

# Safe Houses Peckham SE15

These adjoinging Victorian houses can be hired separately or together. Safe House One has All the modes. Some valls have been stripped down to the wooden structure, and one of the floors has been removed to create a double height room. Safe House Two has a normal commutative and 3 large open rooms upstairs. Downstairs all the windows are bricked up whereas upstairs has lots of natural light. Sorry - not available for events that need licensing.