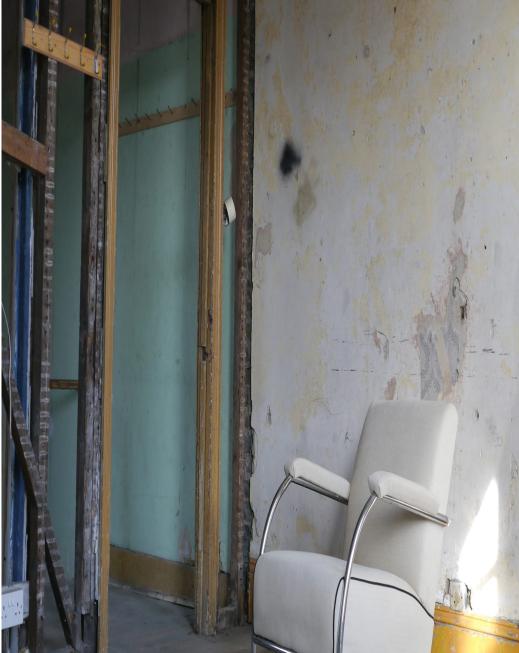

These adjoinging Victorian houses can be hired separately or together. Safe House One has 4 large rooms. Some walls have been stripped down to the wooden structure, and one of the floors has been removed to create a double height room. Safe House Two has 2 rooms downstairs and 3 large open rooms upstairs. Downstairs all the windows are bricked up whereas upstairs has lots of natural light. Sorry - not available for events that need licensing.