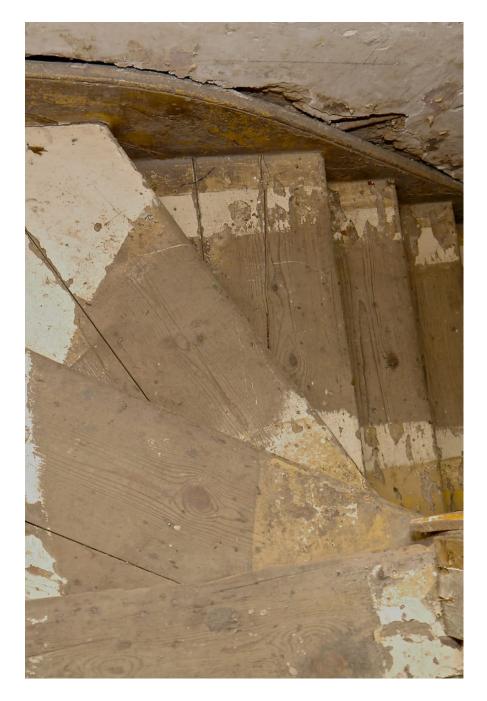

# Safe Houses Peckham SE15

These adjoinging Victorian houses can be hired separately or together. Safe House One has All the modes. Some valls have been stripped down to the wooden structure, and one of the floors has been removed to create a double height room. Safe House Two has a normal commutative and 3 large open rooms upstairs. Downstairs all the windows are bricked up whereas upstairs has lots of natural light. Sorry - not available for events that need licensing.