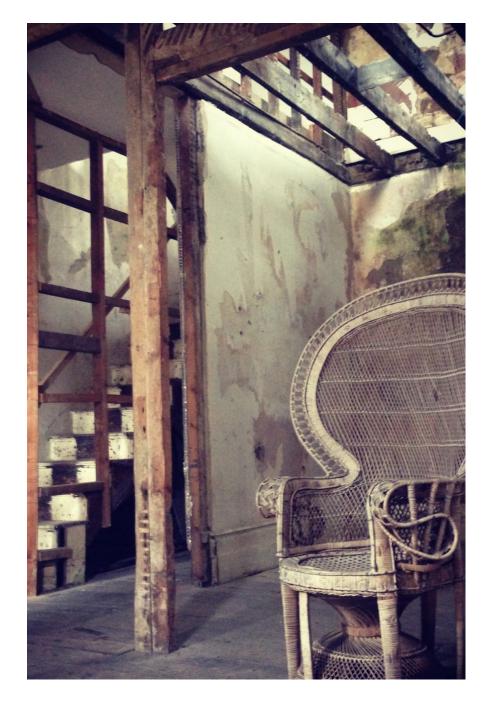

These adjoinging Victorian houses can be hired separately or together. Safe House One has 4 large rooms. Some walls have been stripped down to the wooden structure, and one of the floors has been removed to create a double height room. Safe House Two has 2 rooms downstairs and 3 large open rooms upstairs. Downstairs all the windows are bricked up whereas upstairs has lots of natural light. Sorry - not available for events that need licensing.