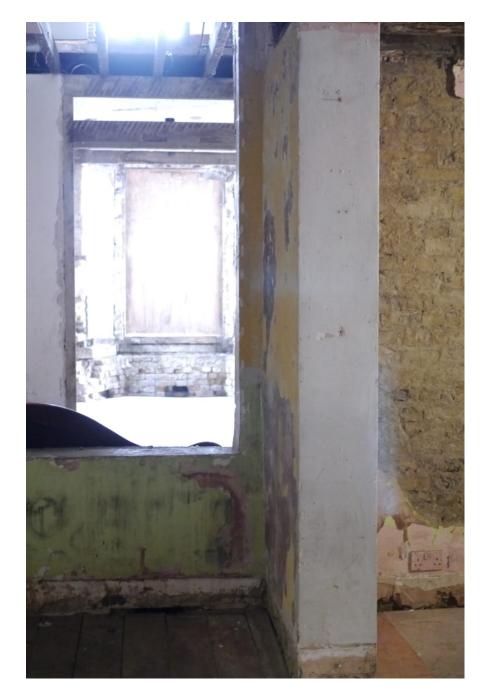

These adjoinging Victorian houses can be hired separately or together. Safe House One has 4 large rooms. Some walls have been stripped down to the wooden structure, and one of the floors has been removed to create a double height room. Safe House Two has 2 rooms downstairs and 3 large open rooms upstairs. Downstairs all the windows are bricked up whereas upstairs has lots of natural light. Sorry - not available for events that need licensing.

# Safe Houses Peckham SE15

These adjoinging Victorian houses can be hired separately or together. Safe House One has All the modes. Some valls have been stripped down to the wooden structure, and one of the floors has been removed to create a double height room. Safe House Two has a normal commutative and 3 large open rooms upstairs. Downstairs all the windows are bricked up whereas upstairs has lots of natural light. Sorry - not available for events that need licensing.