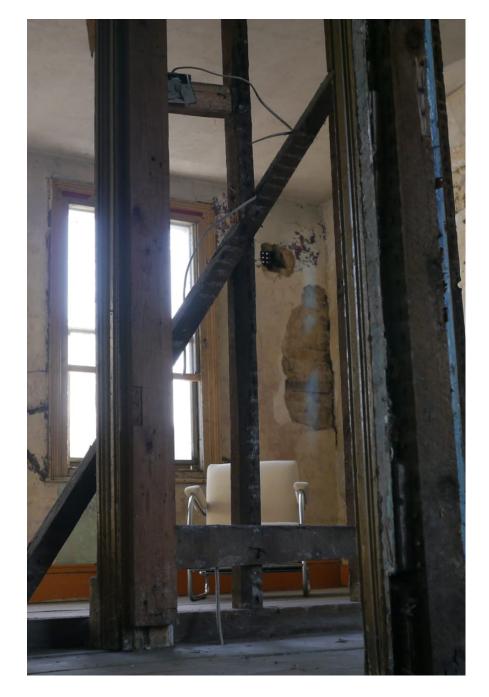

These adjoinging Victorian houses can be hired separately or together. Safe House One has 4 large rooms. Some walls have been stripped down to the wooden structure, and one of the floors has been removed to create a double height room. Safe House Two has 2 rooms downstairs and 3 large open rooms upstairs. Downstairs all the windows are bricked up whereas upstairs has lots of natural light. Sorry - not available for events that need licensing.