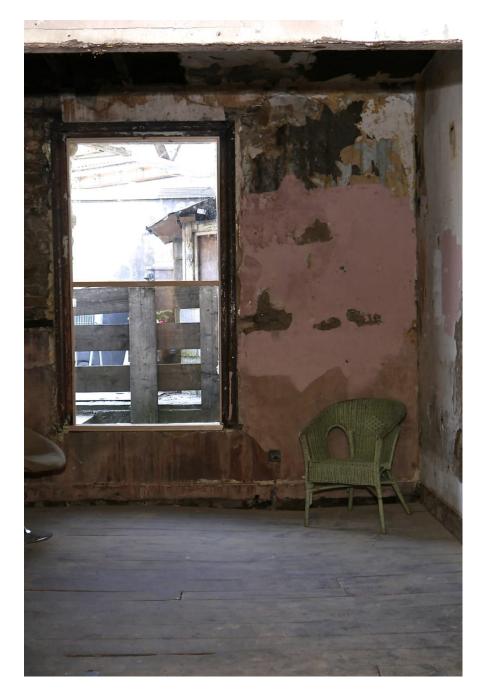

# Safe Houses Peckham SE15

These adjoinging Victorian houses can be hired separately or together. Safe House One has All the modes. Some valls have been stripped down to the wooden structure, and one of the floors has been removed to create a double height room. Safe House Two has a normal commutative and 3 large open rooms upstairs. Downstairs all the windows are bricked up whereas upstairs has lots of natural light. Sorry - not available for events that need licensing.