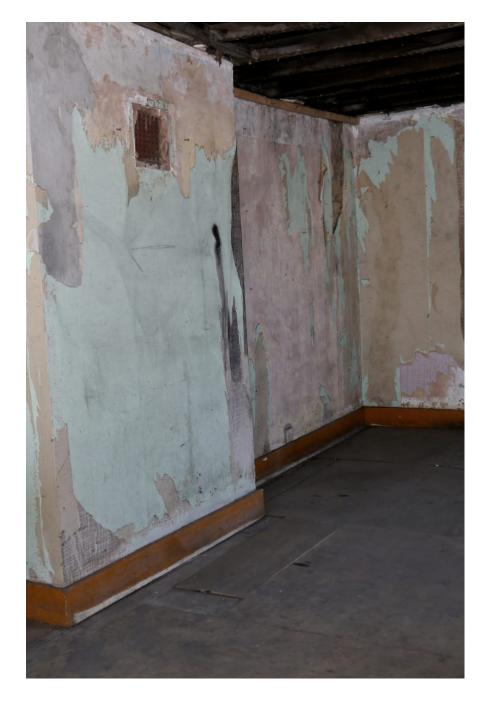

These adjoinging Victorian houses can be hired separately or together. Safe House One has 4 large rooms. Some walls have been stripped down to the wooden structure, and one of the floors has been removed to create a double height room. Safe House Two has 2 rooms downstairs and 3 large open rooms upstairs. Downstairs all the windows are bricked up whereas upstairs has lots of natural light. Sorry - not available for events that need licensing.

# Safe Houses Peckham SE15

These adjoinging Victorian houses can be hired separately or together. Safe House One has All the modes. Some valls have been stripped down to the wooden structure, and one of the floors has been removed to create a double height room. Safe House Two has a normal commutative and 3 large open rooms upstairs. Downstairs all the windows are bricked up whereas upstairs has lots of natural light. Sorry - not available for events that need licensing.