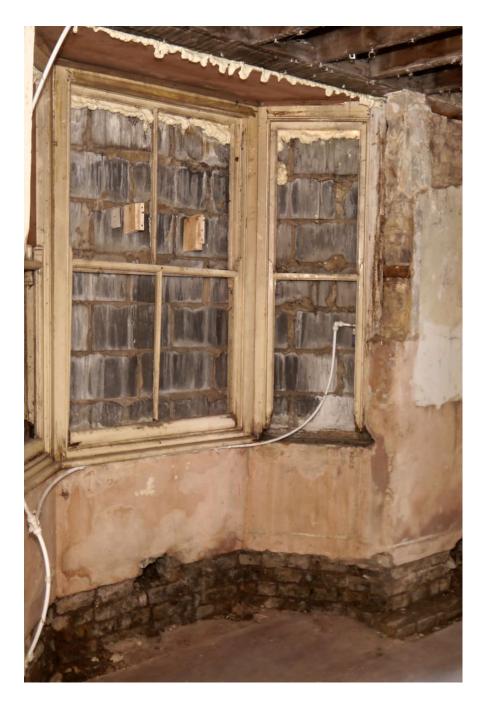

These adjoinging Victorian houses can be hired separately or together. Safe House One has 4 large rooms. Some walls have been stripped down to the wooden structure, and one of the floors has been removed to create a double height room. Safe House Two has 2 rooms downstairs and 3 large open rooms upstairs. Downstairs all the windows are bricked up whereas upstairs has lots of natural light. Sorry - not available for events that need licensing.