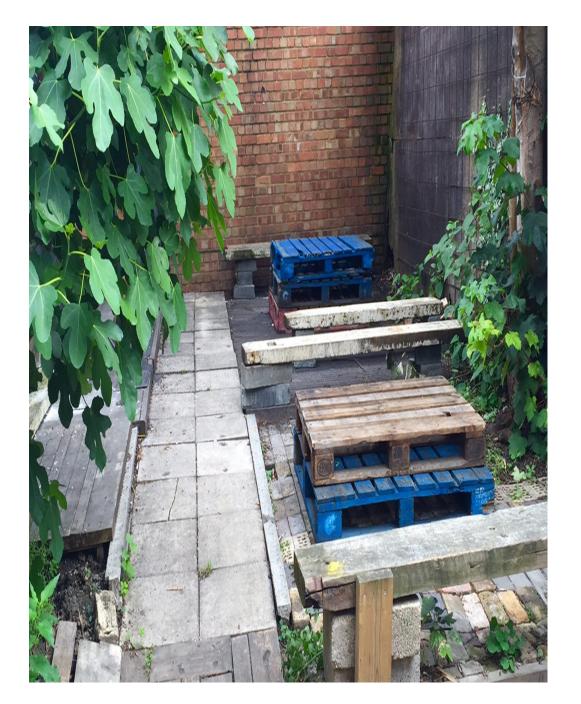

These adjoinging Victorian houses can be hired separately or together. Safe House One has 4 large rooms. Some walls have been stripped down to the wooden structure, and one of the floors has been removed to create a double height room. Safe House Two has 2 rooms downstairs and 3 large open rooms upstairs. Downstairs all the windows are bricked up whereas upstairs has lots of natural light. Sorry - not available for events that need licensing.