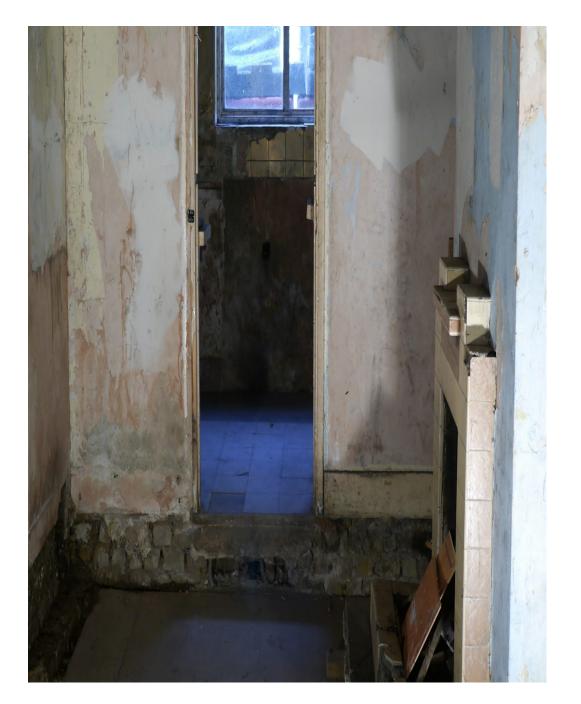

These adjoinging Victorian houses can be hired separately or together. Safe House One has 4 large rooms. Some walls have been stripped down to the wooden structure, and one of the floors has been removed to create a double height room. Safe House Two has 2 rooms downstairs and 3 large open rooms upstairs. Downstairs all the windows are bricked up whereas upstairs has lots of natural light. Sorry - not available for events that need licensing.