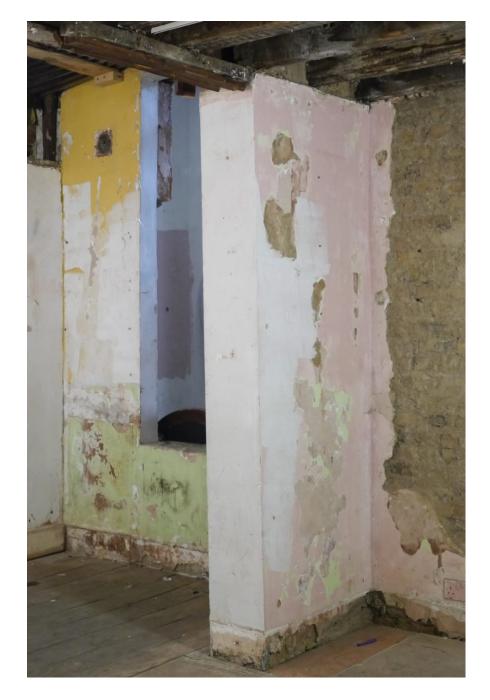

These adjoinging Victorian houses can be hired separately or together. Safe House One has 4 large rooms. Some walls have been stripped down to the wooden structure, and one of the floors has been removed to create a double height room. Safe House Two has 2 rooms downstairs and 3 large open rooms upstairs. Downstairs all the windows are bricked up whereas upstairs has lots of natural light. Sorry - not available for events that need licensing.

# Safe Houses Peckham SE15

These adjoinging Victorian houses can be hired separately or together. Safe House One has All the modes. Some valls have been stripped down to the wooden structure, and one of the floors has been removed to create a double height room. Safe House Two has a normal commutative and 3 large open rooms upstairs. Downstairs all the windows are bricked up whereas upstairs has lots of natural light. Sorry - not available for events that need licensing.