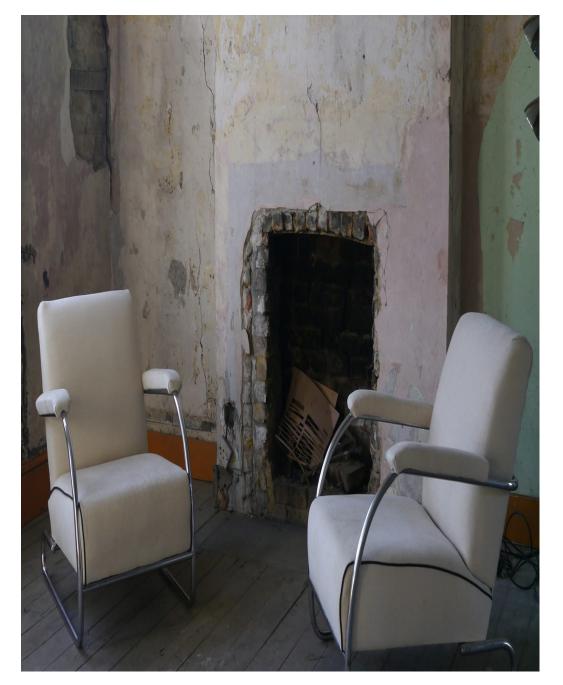

These adjoinging Victorian houses can be hired separately or together. Safe House One has 4 large rooms. Some walls have been stripped down to the wooden structure, and one of the floors has been removed to create a double height room. Safe House Two has 2 rooms downstairs and 3 large open rooms upstairs. Downstairs all the windows are bricked up whereas upstairs has lots of natural light. Sorry - not available for events that need licensing.