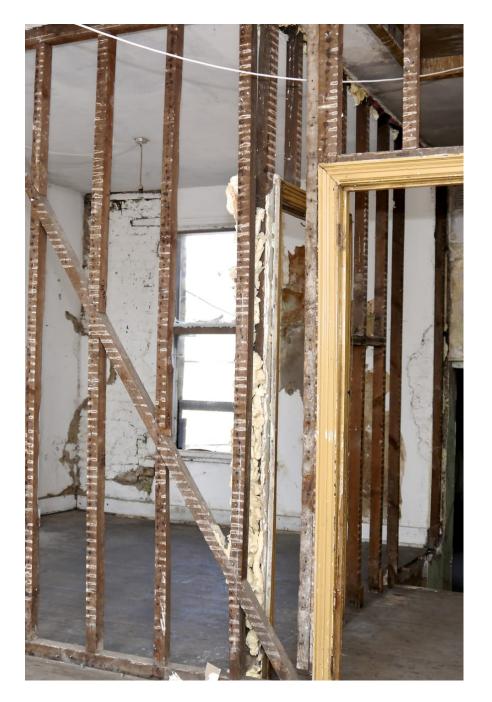

# Safe Houses Peckham SE15

These adjoinging Victorian houses can be hired separately or together. Safe House One has All the modes. Some valls have been stripped down to the wooden structure, and one of the floors has been removed to create a double height room. Safe House Two has a normal commutative and 3 large open rooms upstairs. Downstairs all the windows are bricked up whereas upstairs has lots of natural light. Sorry - not available for events that need licensing.