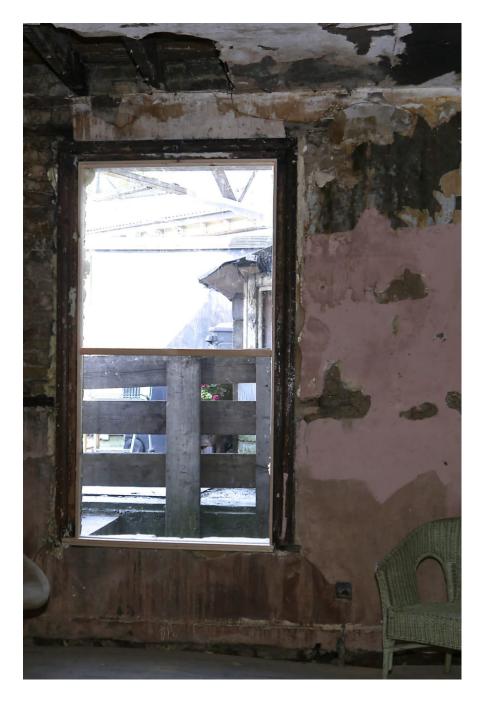

These adjoinging Victorian houses can be hired separately or together. Safe House One has 4 large rooms. Some walls have been stripped down to the wooden structure, and one of the floors has been removed to create a double height room. Safe House Two has 2 rooms downstairs and 3 large open rooms upstairs. Downstairs all the windows are bricked up whereas upstairs has lots of natural light. Sorry - not available for events that need licensing.