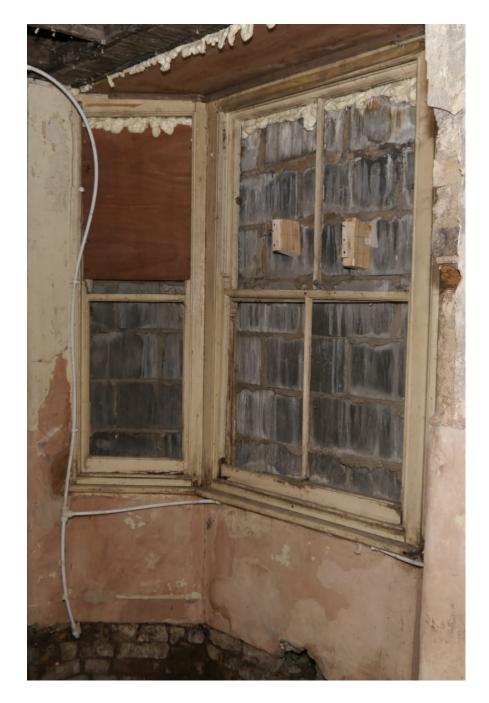

These adjoinging Victorian houses can be hired separately or together. Safe House One has 4 large rooms. Some walls have been stripped down to the wooden structure, and one of the floors has been removed to create a double height room. Safe House Two has 2 rooms downstairs and 3 large open rooms upstairs. Downstairs all the windows are bricked up whereas upstairs has lots of natural light. Sorry - not available for events that need licensing.