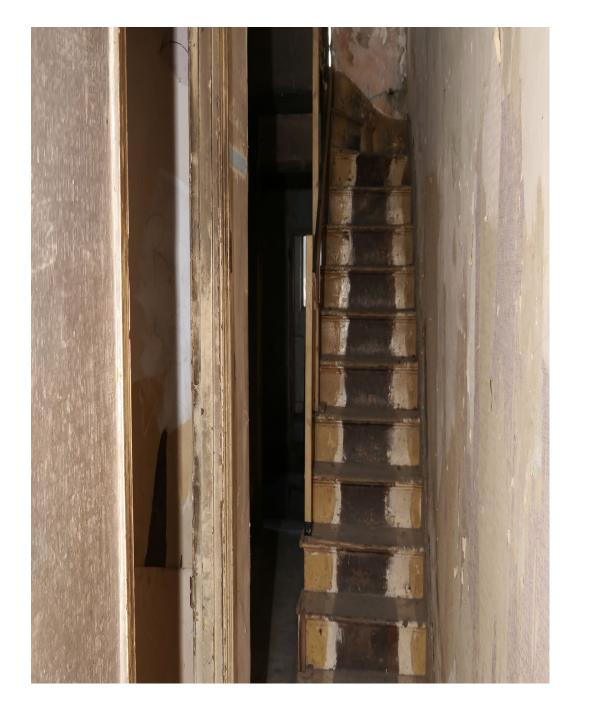

These adjoinging Victorian houses can be hired separately or together. Safe House One has 4 large rooms. Some walls have been stripped down to the wooden structure, and one of the floors has been removed to create a double height room. Safe House Two has 2 rooms downstairs and 3 large open rooms upstairs. Downstairs all the windows are bricked up whereas upstairs has lots of natural light. Sorry - not available for events that need licensing.