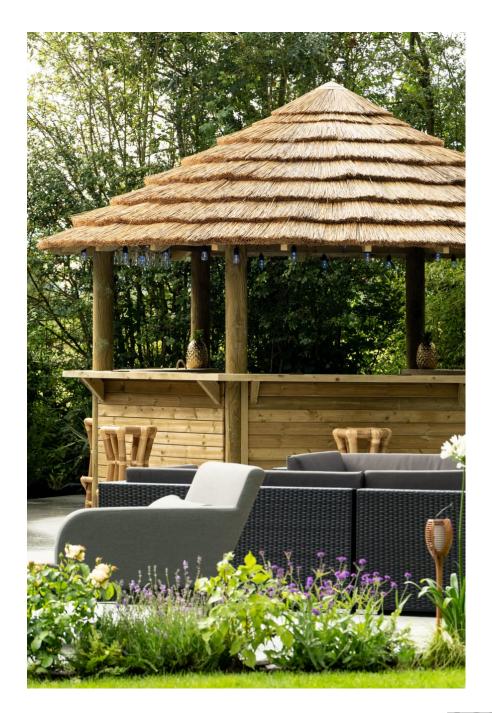

## Q's House - Caversham

A stunning modern 4 Bed Detached House in a private, gated location on the River Thames. The property boasts beautifully landscaped grounds, outdoor pool, hot tub, tiki bar, an Indoor cinema, cocktail bar, spiral wine cellar and games room.