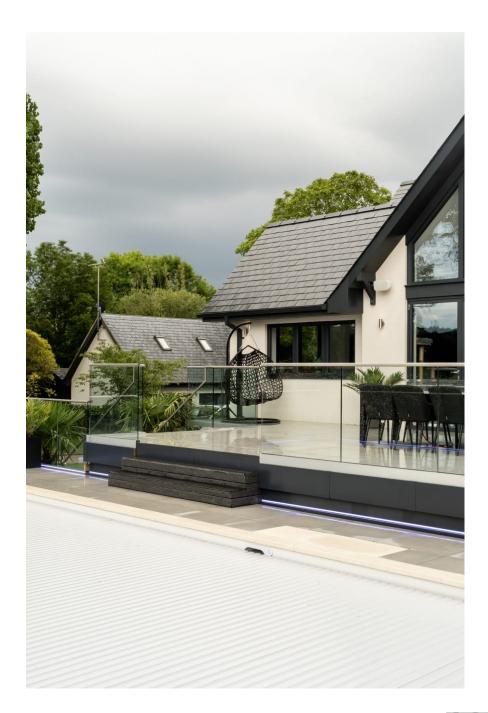

## Q's House - Caversham

A stunning modern 4 Bed Detached House in a private, gated location on the River Thames. The property boasts beautifully landscaped grounds, outdoor pool, hot tub, tiki bar, an Indoor cinema, cocktail bar, spiral wine cellar and games room.