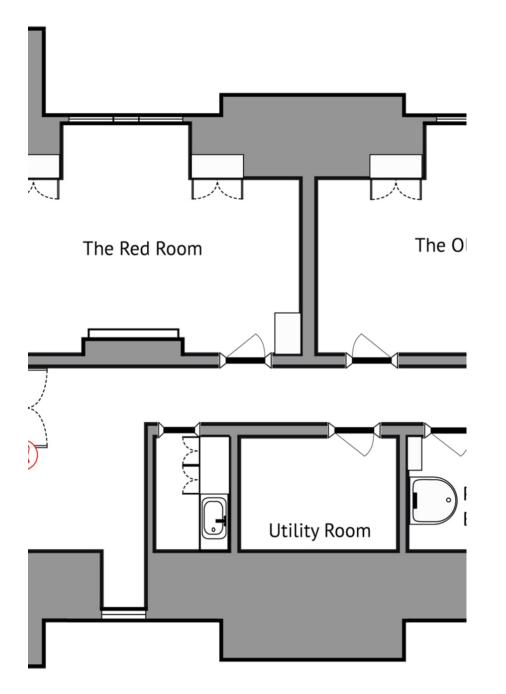

tres, an orchard, lawns and gardens with lavendar pathways and rose bushes. One and he

ave grounds include an avenue of lime

ES

020 7482 1555



## Poundon House, Oxfordshire Perfect for events or shoot and stay ! Nine bedrooms, plus catering and help with production av tres, an orchard, lawns and gardens with lavendar pathways and rose bushes. One and har nor

s ve grounds include an avenue of lime

CARO

AYES

020 7482 1555



ve grounds include an avenue of lime

020 7482 1555

www.carolhayesmanagement.co.uk

Perfect for events or shoot and stay ! Nine bedrooms, plus catering and help with product, in a verte be on record with tres, an orchard, lawns and gardens with lavendar pathways and rose bushes. One and hai nours drive nom oxford with the second store of the second

CARO

YES



Perfect for events or shoot and stay ! Nine bedrooms, plus catering and help with production averables on recursive it as tres, an orchard, lawns and gardens with lavendar pathways and rose bushes. One and had hours drive nom excite the

CAR

sive grounds include an avenue of lime

ΈS

020 7482 1555