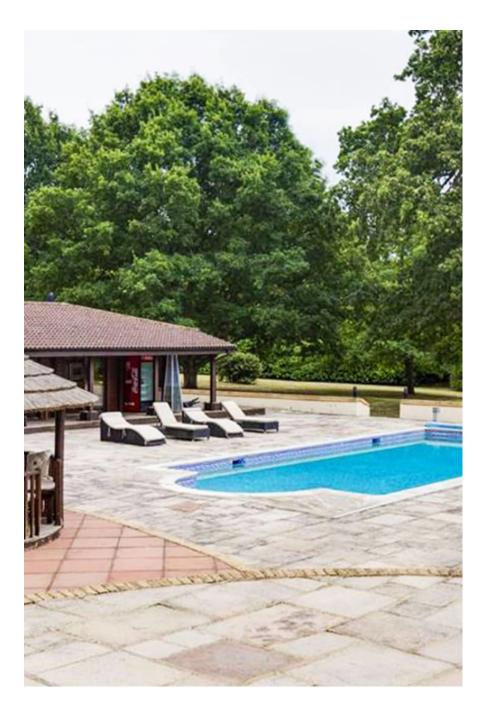

A beautiful 8000Sq foot 5-Bed Villa/Mansion Set in 10 Acres of land with a flood lit tennis court and stables and paddocks The extensive property boasts a Boxing Gym, Sauna, Heated Outdoor Pool, Cinema Room, and an Outdoor Pool. 8,000 Sq Ft 5-Bed Villa/Mansion Set On 10 Acres with Tennis Court, Boxing Gym, Sauna, Heated Outdoor Pool, Cinema Room, Equestrian/Stables and Pool House Bar A private gated ground with long sweeping driveway. This property is very shoot friendly with a styling room with 2 stations, clothing rail, steamer, ironing board, printing facilities, and use of a kitchen area with tea, coffee and biscuits. ? Outside of Congestion Charge Zone? Within 5mins of M25 South Mims Service Roundabout? 16mins from Kings Cross to Potters Bar Train Station