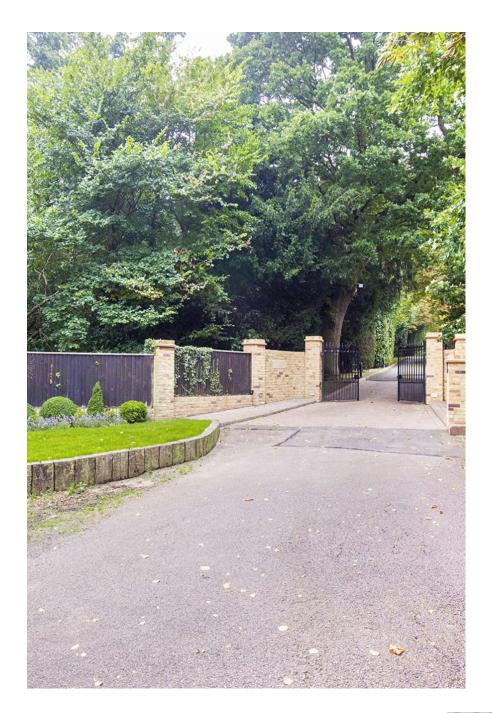

A beautiful 8000Sq foot 5-Bed Villa/Mansion Set in 10 Acres of land with a flood lit tennis court and stables and paddocks The extensive property boasts a Boxing Gym, Sauna, Heated Outdoor Pool, Cinema Room, and an Outdoor Pool. 8,000 Sq Ft 5-Bed Villa/Mansion Set On 10 Acres with Tennis Court, Boxing Gym, Sauna, Heated Outdoor Pool, Cinema Room, Equestrian/Stables and Pool House Bar A private gated ground with long sweeping driveway. This property is very shoot friendly with a styling room with 2 stations, clothing rail, steamer, ironing board, printing facilities, and use of a kitchen area with tea, coffee and biscuits. ? Outside of Congestion Charge Zone? Within 5mins of M25 South Mims Service Roundabout? 16mins from Kings Cross to Potters Bar Train Station