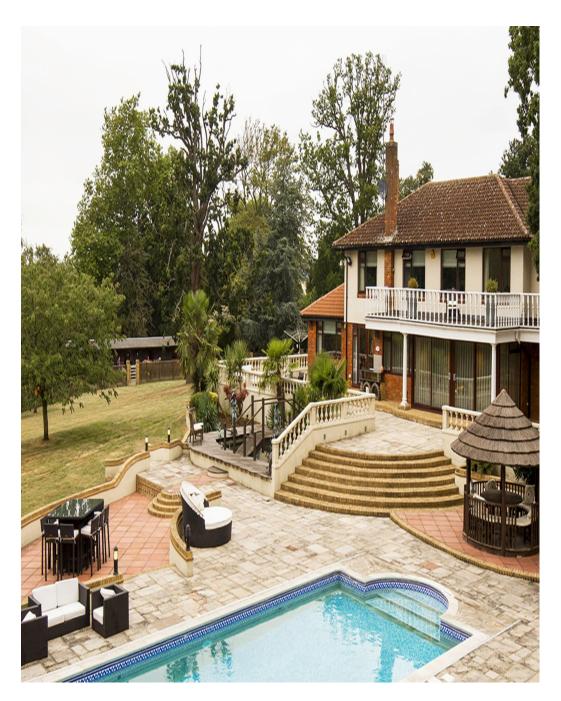

A beautiful 8000Sq foot 5-Bed Villa/Mansion Set in 10 Acres of land with a flood lit tennis court and stables and paddocks The extensive property boasts a Boxing Gym, Sauna, Heated Outdoor Pool, Cinema Room, and an Outdoor Pool. 8,000 Sq Ft 5-Bed Villa/Mansion Set On 10 Acres with Tennis Court, Boxing Gym, Sauna, Heated Outdoor Pool, Cinema Room, Equestrian/Stables and Pool House Bar A private gated ground with long sweeping driveway. This property is very shoot friendly with a styling room with 2 stations, clothing rail, steamer, ironing board, printing facilities, and use of a kitchen area with tea, coffee and biscuits. ? Outside of Congestion Charge Zone? Within 5mins of M25 South Mims Service Roundabout? 16mins from Kings Cross to Potters Bar Train Station