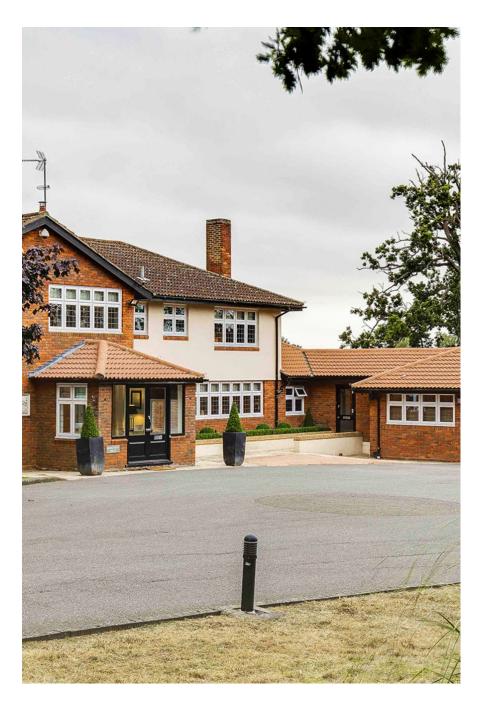

A beautiful 8000Sq foot 5-Bed Villa/Mansion Set in 10 Acres of land with a flood lit tennis court and stables and paddocks The extensive property boasts a Boxing Gym, Sauna, Heated Outdoor Pool, Cinema Room, and an Outdoor Pool. 8,000 Sq Ft 5-Bed Villa/Mansion Set On 10 Acres with Tennis Court, Boxing Gym, Sauna, Heated Outdoor Pool, Cinema Room, Equestrian/Stables and Pool House Bar A private gated ground with long sweeping driveway. This property is very shoot friendly with a styling room with 2 stations, clothing rail, steamer, ironing board, printing facilities, and use of a kitchen area with tea, coffee and biscuits. ? Outside of Congestion Charge Zone? Within 5mins of M25 South Mims Service Roundabout? 16mins from Kings Cross to Potters Bar Train Station