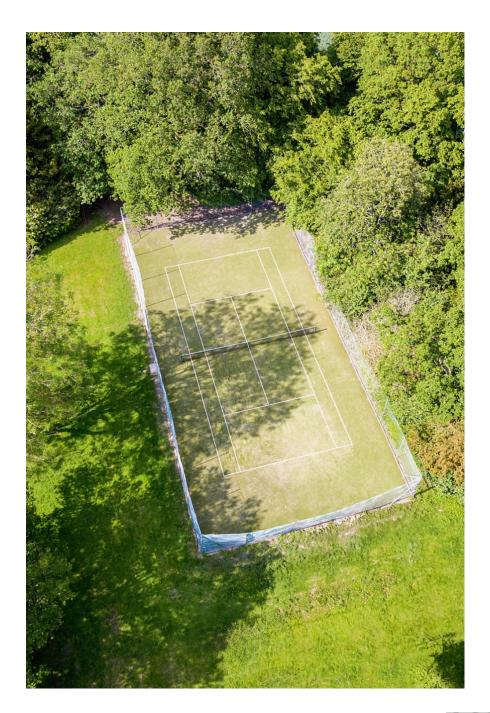

A beautiful 8000Sq foot 5-Bed Villa/Mansion Set in 10 Acres of land with a flood lit tennis court and stables and paddocks The extensive property boasts a Boxing Gym, Sauna, Heated Outdoor Pool, Cinema Room, and an Outdoor Pool. 8,000 Sq Ft 5-Bed Villa/Mansion Set On 10 Acres with Tennis Court, Boxing Gym, Sauna, Heated Outdoor Pool, Cinema Room, Equestrian/Stables and Pool House Bar A private gated ground with long sweeping driveway. This property is very shoot friendly with a styling room with 2 stations, clothing rail, steamer, ironing board, printing facilities, and use of a kitchen area with tea, coffee and biscuits. ? Outside of Congestion Charge Zone? Within 5mins of M25 South Mims Service Roundabout? 16mins from Kings Cross to Potters Bar Train Station