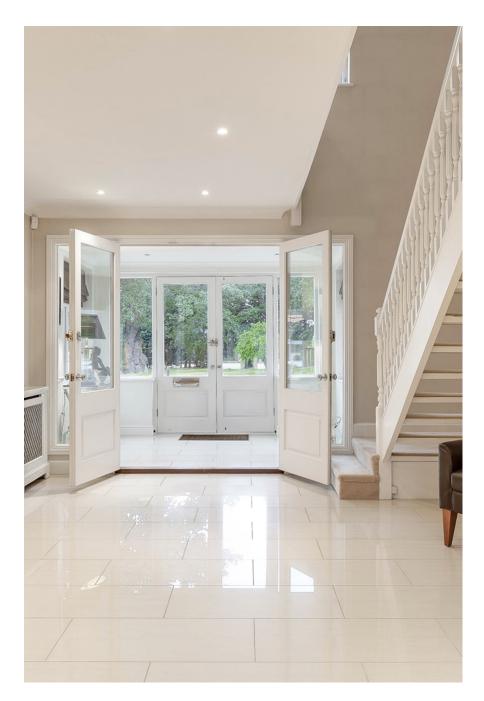

A beautiful 8000Sq foot 5-Bed Villa/Mansion Set in 10 Acres of land with a flood lit tennis court and stables and paddocks The extensive property boasts a Boxing Gym, Sauna, Heated Outdoor Pool, Cinema Room, and an Outdoor Pool. 8,000 Sq Ft 5-Bed Villa/Mansion Set On 10 Acres with Tennis Court, Boxing Gym, Sauna, Heated Outdoor Pool, Cinema Room, Equestrian/Stables and Pool House Bar A private gated ground with long sweeping driveway. This property is very shoot friendly with a styling room with 2 stations, clothing rail, steamer, ironing board, printing facilities, and use of a kitchen area with tea, coffee and biscuits. ? Outside of Congestion Charge Zone? Within 5mins of M25 South Mims Service Roundabout? 16mins from Kings Cross to Potters Bar Train Station