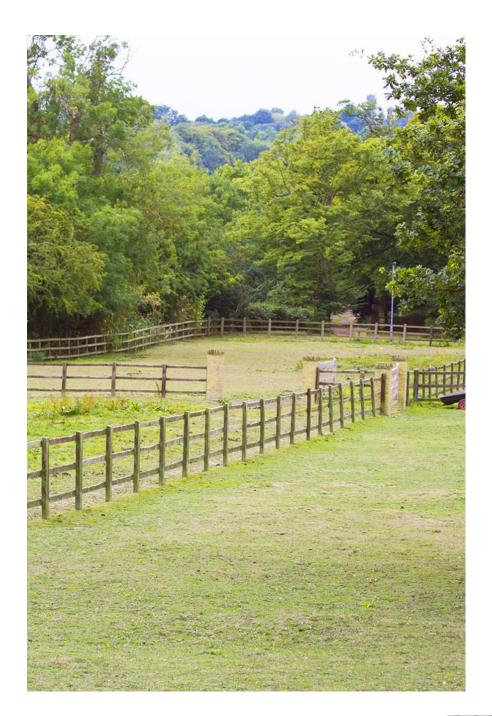

A beautiful 8000Sq foot 5-Bed Villa/Mansion Set in 10 Acres of land with a flood lit tennis court and stables and paddocks The extensive property boasts a Boxing Gym, Sauna, Heated Outdoor Pool, Cinema Room, and an Outdoor Pool. 8,000 Sq Ft 5-Bed Villa/Mansion Set On 10 Acres with Tennis Court, Boxing Gym, Sauna, Heated Outdoor Pool, Cinema Room, Equestrian/Stables and Pool House Bar A private gated ground with long sweeping driveway. This property is very shoot friendly with a styling room with 2 stations, clothing rail, steamer, ironing board, printing facilities, and use of a kitchen area with tea, coffee and biscuits. ? Outside of Congestion Charge Zone? Within 5mins of M25 South Mims Service Roundabout? 16mins from Kings Cross to Potters Bar Train Station