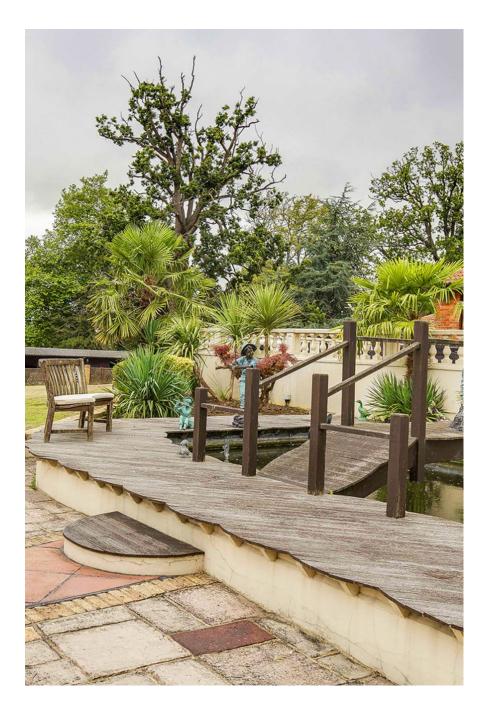

A beautiful 8000Sq foot 5-Bed Villa/Mansion Set in 10 Acres of land with a flood lit tennis court and stables and paddocks The extensive property boasts a Boxing Gym, Sauna, Heated Outdoor Pool, Cinema Room, and an Outdoor Pool. 8,000 Sq Ft 5-Bed Villa/Mansion Set On 10 Acres with Tennis Court, Boxing Gym, Sauna, Heated Outdoor Pool, Cinema Room, Equestrian/Stables and Pool House Bar A private gated ground with long sweeping driveway. This property is very shoot friendly with a styling room with 2 stations, clothing rail, steamer, ironing board, printing facilities, and use of a kitchen area with tea, coffee and biscuits. ? Outside of Congestion Charge Zone? Within 5mins of M25 South Mims Service Roundabout? 16mins from Kings Cross to Potters Bar Train Station