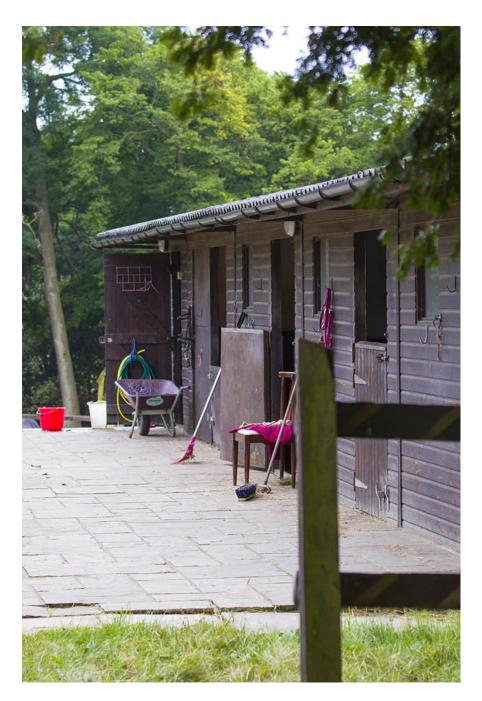

A beautiful 8000Sq foot 5-Bed Villa/Mansion Set in 10 Acres of land with a flood lit tennis court and stables and paddocks The extensive property boasts a Boxing Gym, Sauna, Heated Outdoor Pool, Cinema Room, and an Outdoor Pool. 8,000 Sq Ft 5-Bed Villa/Mansion Set On 10 Acres with Tennis Court, Boxing Gym, Sauna, Heated Outdoor Pool, Cinema Room, Equestrian/Stables and Pool House Bar A private gated ground with long sweeping driveway. This property is very shoot friendly with a styling room with 2 stations, clothing rail, steamer, ironing board, printing facilities, and use of a kitchen area with tea, coffee and biscuits. ? Outside of Congestion Charge Zone? Within 5mins of M25 South Mims Service Roundabout? 16mins from Kings Cross to Potters Bar Train Station