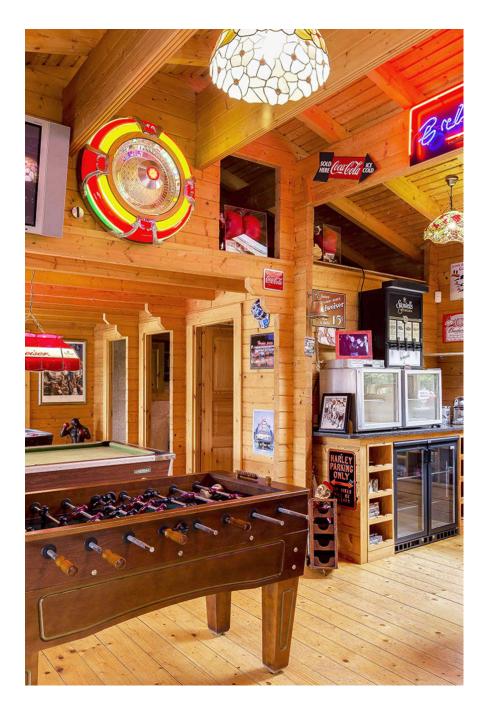

A beautiful 8000Sq foot 5-Bed Villa/Mansion Set in 10 Acres of land with a flood lit tennis court and stables and paddocks The extensive property boasts a Boxing Gym, Sauna, Heated Outdoor Pool, Cinema Room, and an Outdoor Pool. 8,000 Sq Ft 5-Bed Villa/Mansion Set On 10 Acres with Tennis Court, Boxing Gym, Sauna, Heated Outdoor Pool, Cinema Room, Equestrian/Stables and Pool House Bar A private gated ground with long sweeping driveway. This property is very shoot friendly with a styling room with 2 stations, clothing rail, steamer, ironing board, printing facilities, and use of a kitchen area with tea, coffee and biscuits. ? Outside of Congestion Charge Zone? Within 5mins of M25 South Mims Service Roundabout? 16mins from Kings Cross to Potters Bar Train Station