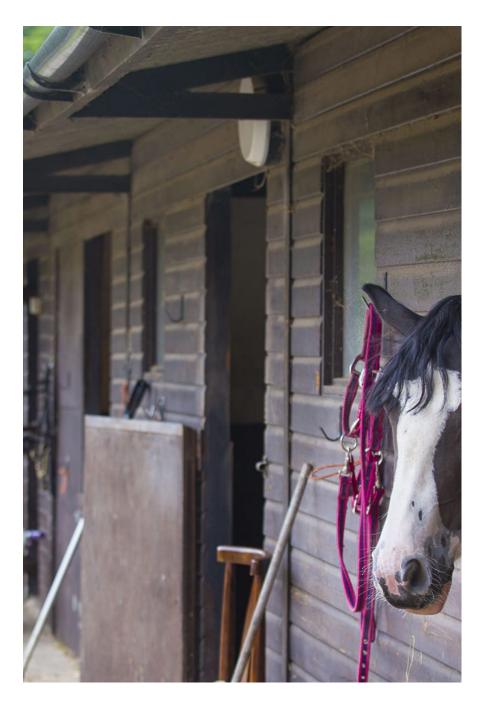

A beautiful 8000Sq foot 5-Bed Villa/Mansion Set in 10 Acres of land with a flood lit tennis court and stables and paddocks The extensive property boasts a Boxing Gym, Sauna, Heated Outdoor Pool, Cinema Room, and an Outdoor Pool. 8,000 Sq Ft 5-Bed Villa/Mansion Set On 10 Acres with Tennis Court, Boxing Gym, Sauna, Heated Outdoor Pool, Cinema Room, Equestrian/Stables and Pool House Bar A private gated ground with long sweeping driveway. This property is very shoot friendly with a styling room with 2 stations, clothing rail, steamer, ironing board, printing facilities, and use of a kitchen area with tea, coffee and biscuits. ? Outside of Congestion Charge Zone? Within 5mins of M25 South Mims Service Roundabout? 16mins from Kings Cross to Potters Bar Train Station