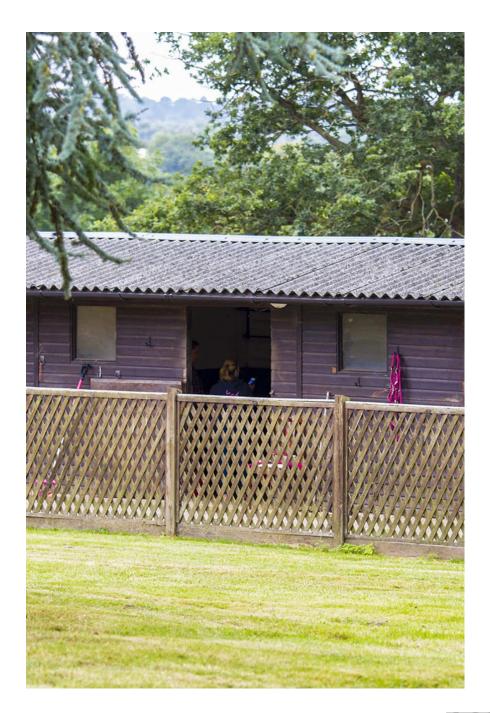

A beautiful 8000Sq foot 5-Bed Villa/Mansion Set in 10 Acres of land with a flood lit tennis court and stables and paddocks The extensive property boasts a Boxing Gym, Sauna, Heated Outdoor Pool, Cinema Room, and an Outdoor Pool. 8,000 Sq Ft 5-Bed Villa/Mansion Set On 10 Acres with Tennis Court, Boxing Gym, Sauna, Heated Outdoor Pool, Cinema Room, Equestrian/Stables and Pool House Bar A private gated ground with long sweeping driveway. This property is very shoot friendly with a styling room with 2 stations, clothing rail, steamer, ironing board, printing facilities, and use of a kitchen area with tea, coffee and biscuits. ? Outside of Congestion Charge Zone? Within 5mins of M25 South Mims Service Roundabout? 16mins from Kings Cross to Potters Bar Train Station