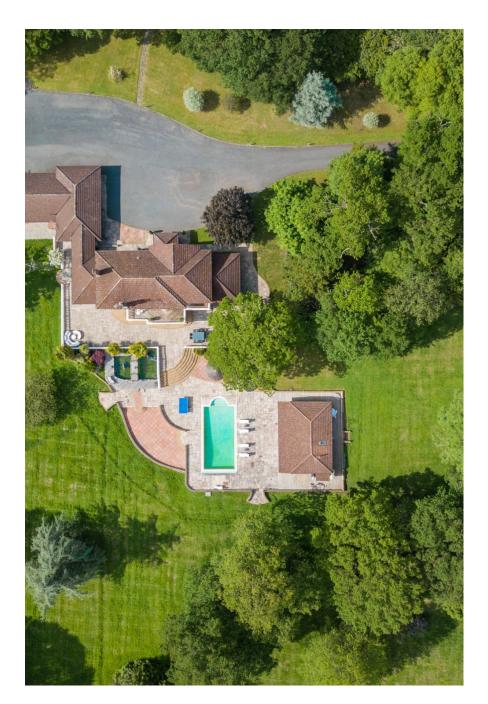

A beautiful 8000Sq foot 5-Bed Villa/Mansion Set in 10 Acres of land with a flood lit tennis court and stables and paddocks The extensive property boasts a Boxing Gym, Sauna, Heated Outdoor Pool, Cinema Room, and an Outdoor Pool. 8,000 Sq Ft 5-Bed Villa/Mansion Set On 10 Acres with Tennis Court, Boxing Gym, Sauna, Heated Outdoor Pool, Cinema Room, Equestrian/Stables and Pool House Bar A private gated ground with long sweeping driveway. This property is very shoot friendly with a styling room with 2 stations, clothing rail, steamer, ironing board, printing facilities, and use of a kitchen area with tea, coffee and biscuits. ? Outside of Congestion Charge Zone? Within 5mins of M25 South Mims Service Roundabout? 16mins from Kings Cross to Potters Bar Train Station