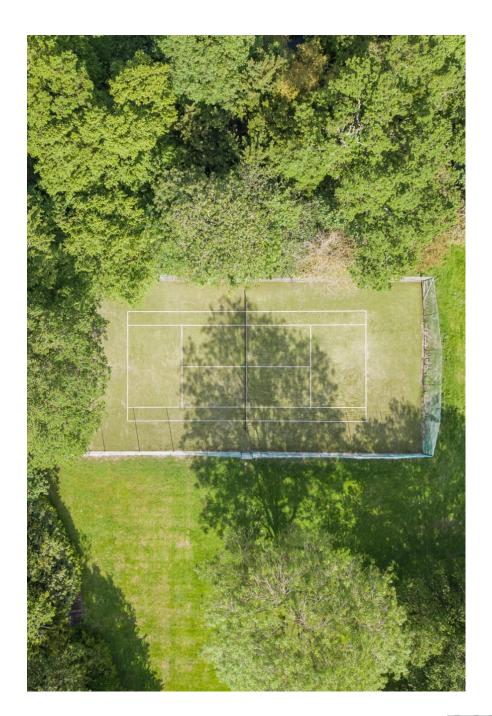

A beautiful 8000Sq foot 5-Bed Villa/Mansion Set in 10 Acres of land with a flood lit tennis court and stables and paddocks The extensive property boasts a Boxing Gym, Sauna, Heated Outdoor Pool, Cinema Room, and an Outdoor Pool. 8,000 Sq Ft 5-Bed Villa/Mansion Set On 10 Acres with Tennis Court, Boxing Gym, Sauna, Heated Outdoor Pool, Cinema Room, Equestrian/Stables and Pool House Bar A private gated ground with long sweeping driveway. This property is very shoot friendly with a styling room with 2 stations, clothing rail, steamer, ironing board, printing facilities, and use of a kitchen area with tea, coffee and biscuits. ? Outside of Congestion Charge Zone? Within 5mins of M25 South Mims Service Roundabout? 16mins from Kings Cross to Potters Bar Train Station