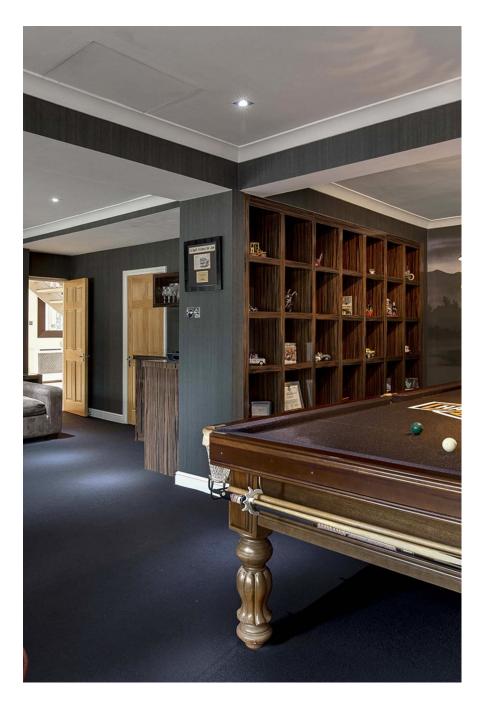

A beautiful 8000Sq foot 5-Bed Villa/Mansion Set in 10 Acres of land with a flood lit tennis court and stables and paddocks The extensive property boasts a Boxing Gym, Sauna, Heated Outdoor Pool, Cinema Room, and an Outdoor Pool. 8,000 Sq Ft 5-Bed Villa/Mansion Set On 10 Acres with Tennis Court, Boxing Gym, Sauna, Heated Outdoor Pool, Cinema Room, Equestrian/Stables and Pool House Bar A private gated ground with long sweeping driveway. This property is very shoot friendly with a styling room with 2 stations, clothing rail, steamer, ironing board, printing facilities, and use of a kitchen area with tea, coffee and biscuits. ? Outside of Congestion Charge Zone? Within 5mins of M25 South Mims Service Roundabout? 16mins from Kings Cross to Potters Bar Train Station