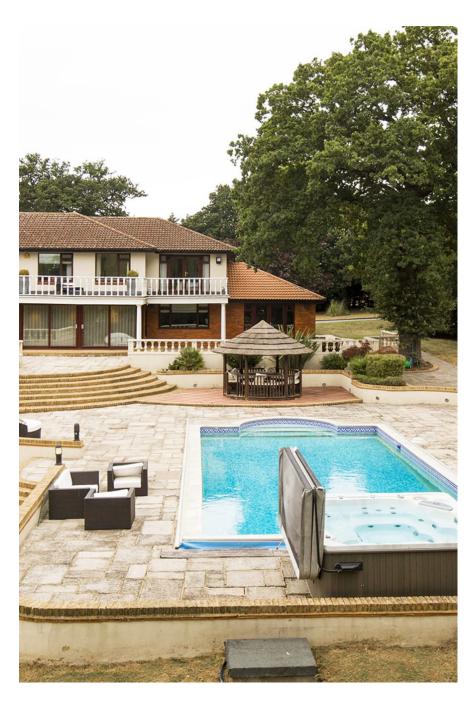

A beautiful 8000Sq foot 5-Bed Villa/Mansion Set in 10 Acres of land with a flood lit tennis court and stables and paddocks The extensive property boasts a Boxing Gym, Sauna, Heated Outdoor Pool, Cinema Room, and an Outdoor Pool. 8,000 Sq Ft 5-Bed Villa/Mansion Set On 10 Acres with Tennis Court, Boxing Gym, Sauna, Heated Outdoor Pool, Cinema Room, Equestrian/Stables and Pool House Bar A private gated ground with long sweeping driveway. This property is very shoot friendly with a styling room with 2 stations, clothing rail, steamer, ironing board, printing facilities, and use of a kitchen area with tea, coffee and biscuits. ? Outside of Congestion Charge Zone? Within 5mins of M25 South Mims Service Roundabout? 16mins from Kings Cross to Potters Bar Train Station