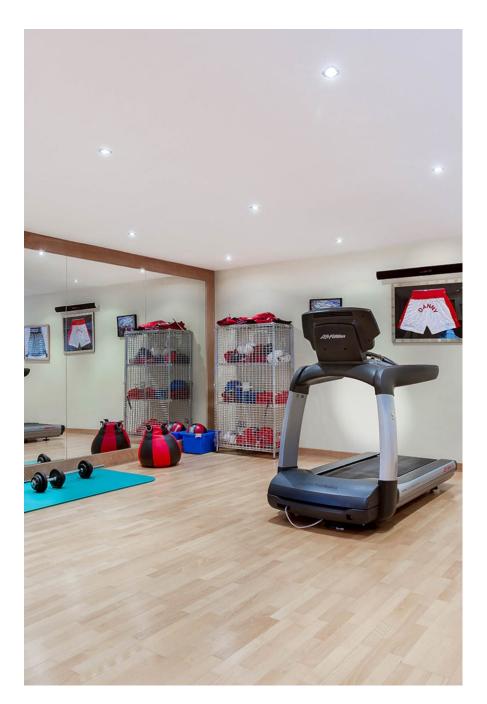

A beautiful 8000Sq foot 5-Bed Villa/Mansion Set in 10 Acres of land with a flood lit tennis court and stables and paddocks The extensive property boasts a Boxing Gym, Sauna, Heated Outdoor Pool, Cinema Room, and an Outdoor Pool. 8,000 Sq Ft 5-Bed Villa/Mansion Set On 10 Acres with Tennis Court, Boxing Gym, Sauna, Heated Outdoor Pool, Cinema Room, Equestrian/Stables and Pool House Bar A private gated ground with long sweeping driveway. This property is very shoot friendly with a styling room with 2 stations, clothing rail, steamer, ironing board, printing facilities, and use of a kitchen area with tea, coffee and biscuits. ? Outside of Congestion Charge Zone? Within 5mins of M25 South Mims Service Roundabout? 16mins from Kings Cross to Potters Bar Train Station