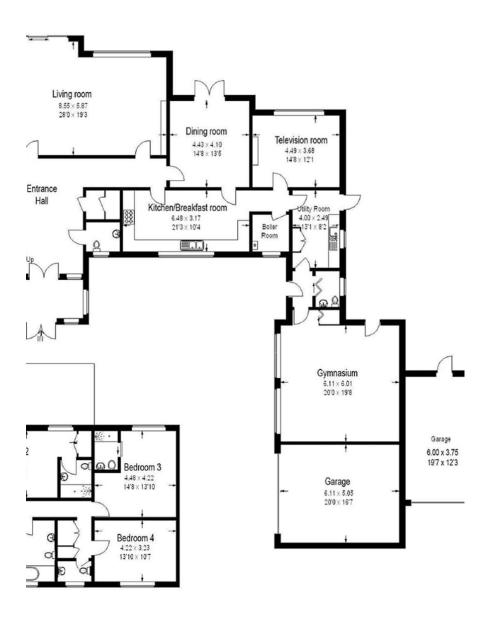

ning board, printing facilities, and use of a kitchen area with tea, coffee and biscuits. ? Outside

www.carolhayesmanagement.co.uk





CAROLHAYES

020 7482 1555

A beautiful 8000Sq foot 5-Bed Villa/Mansion Set in 10 Acres of land with a flood lit tenn strong it is a subject of the extensive property boasts a Boxing Gym, Sauna, Heated Outdoor Pool, Cinema Room, and an Outdoor Pool. 8,000 Sq Ft 5-Bed Villa/Mansion Set On 16 Acres with Tennis Court, Boxing Gym, Sauna, Heated Outdoor Pool, Cinema Room, Equestrian/Stables and Pool House Bar A private gated ground with long sweeping driveway. This property is very shoot friendly with a styling room with 2 stations, clothing rail, steamer, ironing board, printing facilities, and use of a kitchen area with tea, coffee and biscuits. ? Outside





First Floor