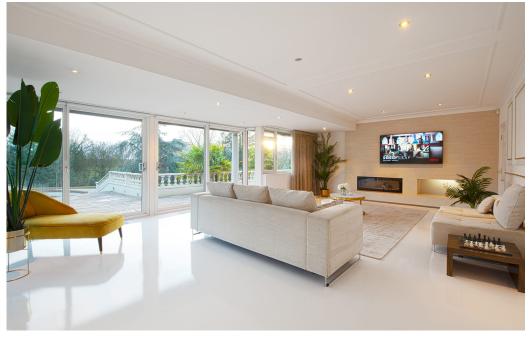

A beautiful 8000Sq foot 5-Bed Villa/Mansion Set in 10 Acres of land with a flood lit tennis court and stables and paddocks The extensive property boasts a Boxing Gym, Sauna, Heated Outdoor Pool, Cinema Room, and an Outdoor Pool. 8,000 Sq Ft 5-Bed Villa/Mansion Set On 10 Acres with Tennis Court, Boxing Gym, Sauna, Heated Outdoor Pool, Cinema Room, Equestrian/Stables and Pool House Bar A private gated ground with long sweeping driveway. This property is very shoot friendly with a styling room with 2 stations, clothing rail, steamer, ironing board, printing facilities, and use of a kitchen area with tea, coffee and biscuits. ? Outside of Congestion Charge Zone? Within 5mins of M25 South Mims Service Roundabout? 16mins from Kings Cross to Potters Bar Train Station