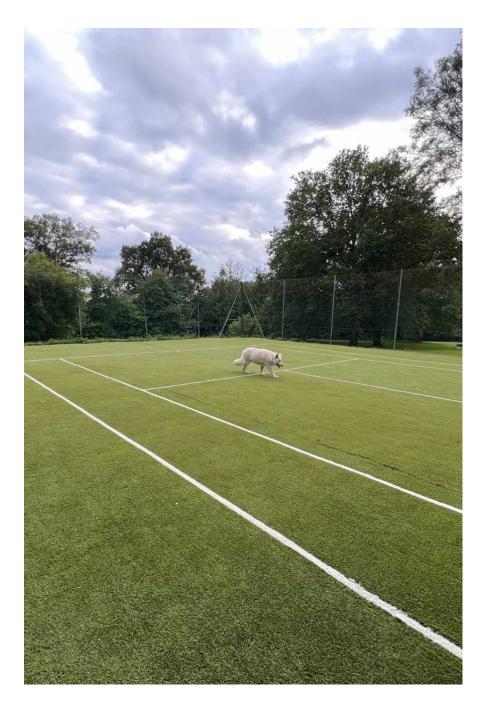

A beautiful 8000Sq foot 5-Bed Villa/Mansion Set in 10 Acres of land with a flood lit tennis court and stables and paddocks The extensive property boasts a Boxing Gym, Sauna, Heated Outdoor Pool, Cinema Room, and an Outdoor Pool. 8,000 Sq Ft 5-Bed Villa/Mansion Set On 10 Acres with Tennis Court, Boxing Gym, Sauna, Heated Outdoor Pool, Cinema Room, Equestrian/Stables and Pool House Bar A private gated ground with long sweeping driveway. This property is very shoot friendly with a styling room with 2 stations, clothing rail, steamer, ironing board, printing facilities, and use of a kitchen area with tea, coffee and biscuits. ? Outside of Congestion Charge Zone? Within 5mins of M25 South Mims Service Roundabout? 16mins from Kings Cross to Potters Bar Train Station