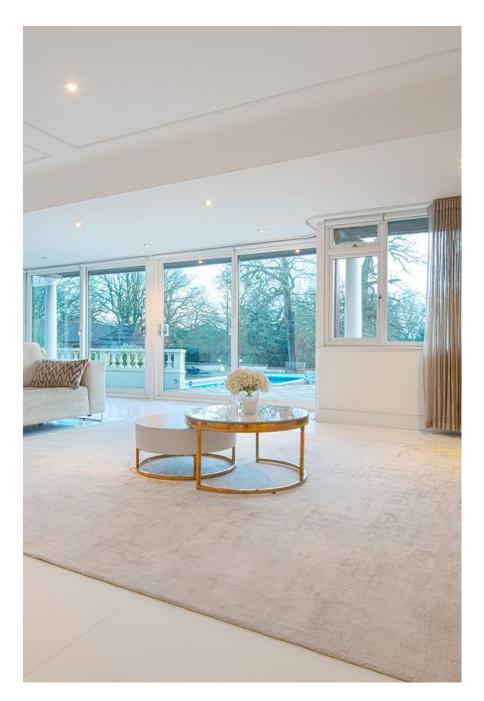

A beautiful 8000Sq foot 5-Bed Villa/Mansion Set in 10 Acres of land with a flood lit tennis court and stables and paddocks The extensive property boasts a Boxing Gym, Sauna, Heated Outdoor Pool, Cinema Room, and an Outdoor Pool. 8,000 Sq Ft 5-Bed Villa/Mansion Set On 10 Acres with Tennis Court, Boxing Gym, Sauna, Heated Outdoor Pool, Cinema Room, Equestrian/Stables and Pool House Bar A private gated ground with long sweeping driveway. This property is very shoot friendly with a styling room with 2 stations, clothing rail, steamer, ironing board, printing facilities, and use of a kitchen area with tea, coffee and biscuits. ? Outside of Congestion Charge Zone? Within 5mins of M25 South Mims Service Roundabout? 16mins from Kings Cross to Potters Bar Train Station