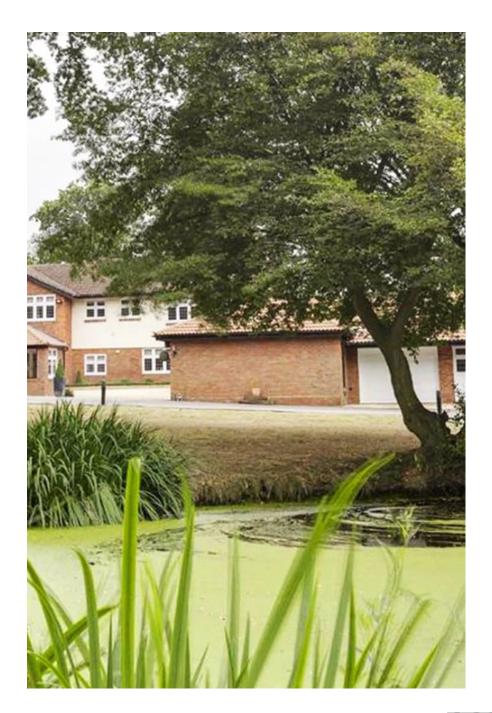

A beautiful 8000Sq foot 5-Bed Villa/Mansion Set in 10 Acres of land with a flood lit tennis court and stables and paddocks The extensive property boasts a Boxing Gym, Sauna, Heated Outdoor Pool, Cinema Room, and an Outdoor Pool. 8,000 Sq Ft 5-Bed Villa/Mansion Set On 10 Acres with Tennis Court, Boxing Gym, Sauna, Heated Outdoor Pool, Cinema Room, Equestrian/Stables and Pool House Bar A private gated ground with long sweeping driveway. This property is very shoot friendly with a styling room with 2 stations, clothing rail, steamer, ironing board, printing facilities, and use of a kitchen area with tea, coffee and biscuits. ? Outside of Congestion Charge Zone? Within 5mins of M25 South Mims Service Roundabout? 16mins from Kings Cross to Potters Bar Train Station