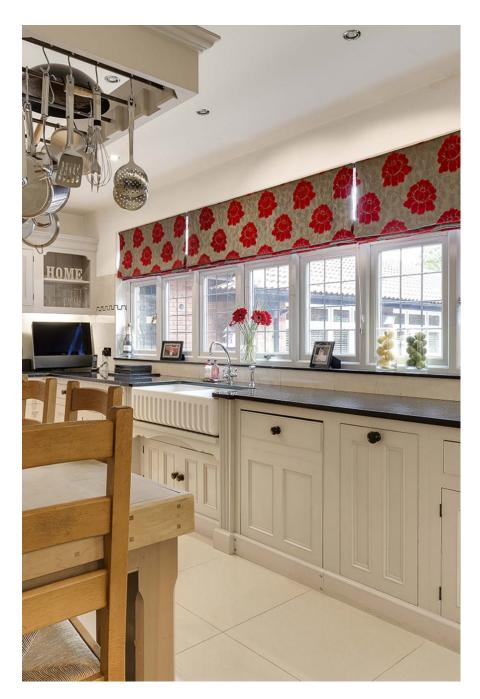

A beautiful 8000Sq foot 5-Bed Villa/Mansion Set in 10 Acres of land with a flood lit tennis court and stables and paddocks The extensive property boasts a Boxing Gym, Sauna, Heated Outdoor Pool, Cinema Room, and an Outdoor Pool. 8,000 Sq Ft 5-Bed Villa/Mansion Set On 10 Acres with Tennis Court, Boxing Gym, Sauna, Heated Outdoor Pool, Cinema Room, Equestrian/Stables and Pool House Bar A private gated ground with long sweeping driveway. This property is very shoot friendly with a styling room with 2 stations, clothing rail, steamer, ironing board, printing facilities, and use of a kitchen area with tea, coffee and biscuits. ? Outside of Congestion Charge Zone? Within 5mins of M25 South Mims Service Roundabout? 16mins from Kings Cross to Potters Bar Train Station