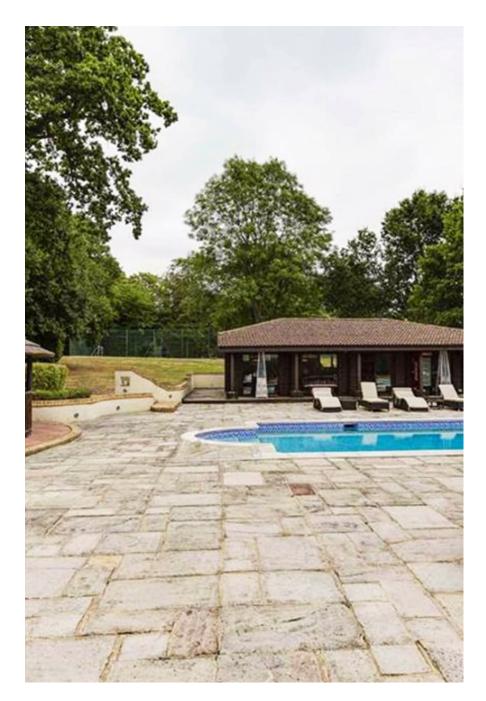

A beautiful 8000Sq foot 5-Bed Villa/Mansion Set in 10 Acres of land with a flood lit tennis court and stables and paddocks The extensive property boasts a Boxing Gym, Sauna, Heated Outdoor Pool, Cinema Room, and an Outdoor Pool. 8,000 Sq Ft 5-Bed Villa/Mansion Set On 10 Acres with Tennis Court, Boxing Gym, Sauna, Heated Outdoor Pool, Cinema Room, Equestrian/Stables and Pool House Bar A private gated ground with long sweeping driveway. This property is very shoot friendly with a styling room with 2 stations, clothing rail, steamer, ironing board, printing facilities, and use of a kitchen area with tea, coffee and biscuits. ? Outside of Congestion Charge Zone? Within 5mins of M25 South Mims Service Roundabout? 16mins from Kings Cross to Potters Bar Train Station