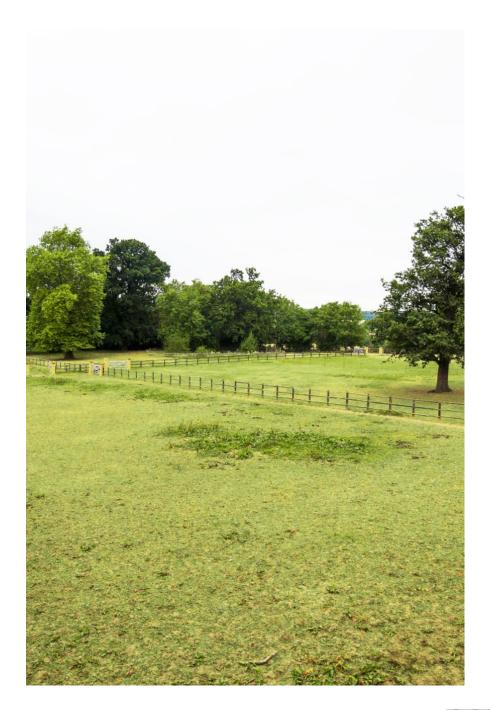

A beautiful 8000Sq foot 5-Bed Villa/Mansion Set in 10 Acres of land with a flood lit tennis court and stables and paddocks The extensive property boasts a Boxing Gym, Sauna, Heated Outdoor Pool, Cinema Room, and an Outdoor Pool. 8,000 Sq Ft 5-Bed Villa/Mansion Set On 10 Acres with Tennis Court, Boxing Gym, Sauna, Heated Outdoor Pool, Cinema Room, Equestrian/Stables and Pool House Bar A private gated ground with long sweeping driveway. This property is very shoot friendly with a styling room with 2 stations, clothing rail, steamer, ironing board, printing facilities, and use of a kitchen area with tea, coffee and biscuits. ? Outside of Congestion Charge Zone? Within 5mins of M25 South Mims Service Roundabout? 16mins from Kings Cross to Potters Bar Train Station