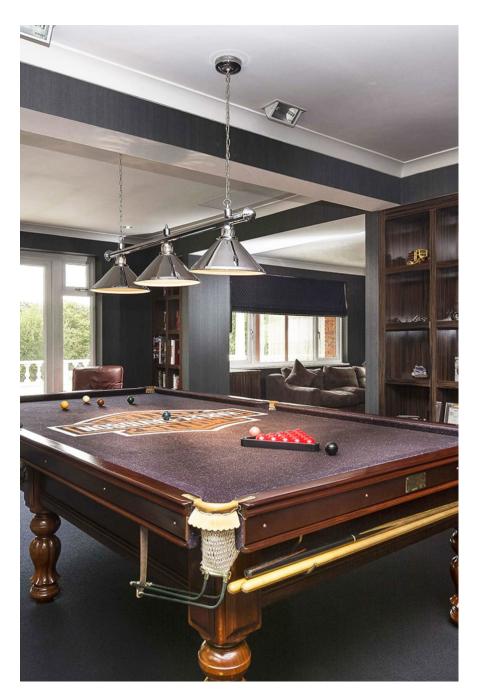

A beautiful 8000Sq foot 5-Bed Villa/Mansion Set in 10 Acres of land with a flood lit tennis court and stables and paddocks The extensive property boasts a Boxing Gym, Sauna, Heated Outdoor Pool, Cinema Room, and an Outdoor Pool. 8,000 Sq Ft 5-Bed Villa/Mansion Set On 10 Acres with Tennis Court, Boxing Gym, Sauna, Heated Outdoor Pool, Cinema Room, Equestrian/Stables and Pool House Bar A private gated ground with long sweeping driveway. This property is very shoot friendly with a styling room with 2 stations, clothing rail, steamer, ironing board, printing facilities, and use of a kitchen area with tea, coffee and biscuits. ? Outside of Congestion Charge Zone? Within 5mins of M25 South Mims Service Roundabout? 16mins from Kings Cross to Potters Bar Train Station