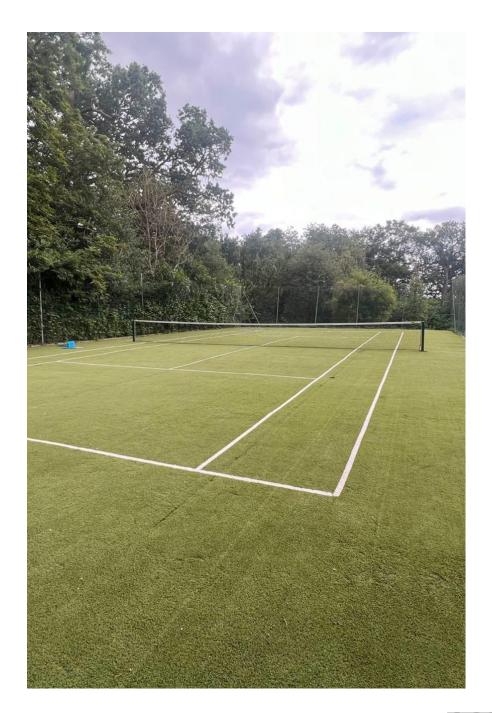

A beautiful 8000Sq foot 5-Bed Villa/Mansion Set in 10 Acres of land with a flood lit tennis court and stables and paddocks The extensive property boasts a Boxing Gym, Sauna, Heated Outdoor Pool, Cinema Room, and an Outdoor Pool. 8,000 Sq Ft 5-Bed Villa/Mansion Set On 10 Acres with Tennis Court, Boxing Gym, Sauna, Heated Outdoor Pool, Cinema Room, Equestrian/Stables and Pool House Bar A private gated ground with long sweeping driveway. This property is very shoot friendly with a styling room with 2 stations, clothing rail, steamer, ironing board, printing facilities, and use of a kitchen area with tea, coffee and biscuits. ? Outside of Congestion Charge Zone? Within 5mins of M25 South Mims Service Roundabout? 16mins from Kings Cross to Potters Bar Train Station