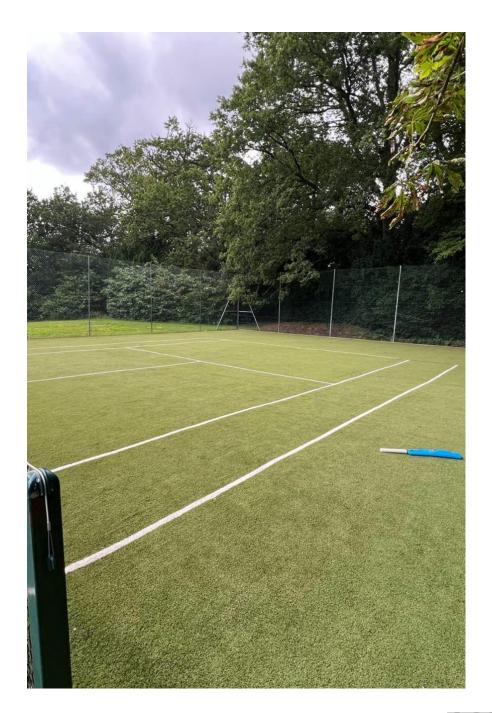

A beautiful 8000Sq foot 5-Bed Villa/Mansion Set in 10 Acres of land with a flood lit tennis court and stables and paddocks The extensive property boasts a Boxing Gym, Sauna, Heated Outdoor Pool, Cinema Room, and an Outdoor Pool. 8,000 Sq Ft 5-Bed Villa/Mansion Set On 10 Acres with Tennis Court, Boxing Gym, Sauna, Heated Outdoor Pool, Cinema Room, Equestrian/Stables and Pool House Bar A private gated ground with long sweeping driveway. This property is very shoot friendly with a styling room with 2 stations, clothing rail, steamer, ironing board, printing facilities, and use of a kitchen area with tea, coffee and biscuits. ? Outside of Congestion Charge Zone? Within 5mins of M25 South Mims Service Roundabout? 16mins from Kings Cross to Potters Bar Train Station