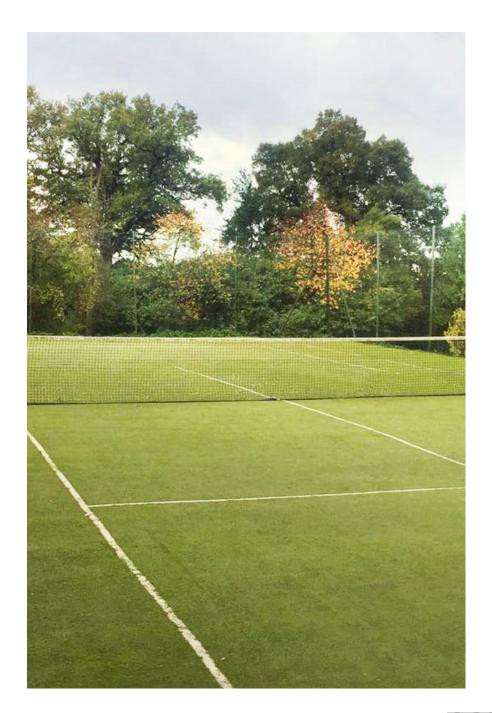

A beautiful 8000Sq foot 5-Bed Villa/Mansion Set in 10 Acres of land with a flood lit tennis court and stables and paddocks The extensive property boasts a Boxing Gym, Sauna, Heated Outdoor Pool, Cinema Room, and an Outdoor Pool. 8,000 Sq Ft 5-Bed Villa/Mansion Set On 10 Acres with Tennis Court, Boxing Gym, Sauna, Heated Outdoor Pool, Cinema Room, Equestrian/Stables and Pool House Bar A private gated ground with long sweeping driveway. This property is very shoot friendly with a styling room with 2 stations, clothing rail, steamer, ironing board, printing facilities, and use of a kitchen area with tea, coffee and biscuits. ? Outside of Congestion Charge Zone? Within 5mins of M25 South Mims Service Roundabout? 16mins from Kings Cross to Potters Bar Train Station