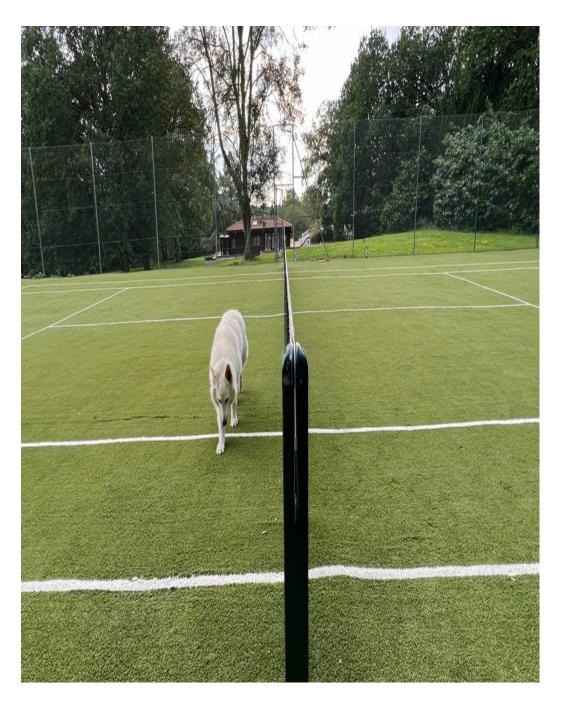

A beautiful 8000Sq foot 5-Bed Villa/Mansion Set in 10 Acres of land with a flood lit tennis court and stables and paddocks The extensive property boasts a Boxing Gym, Sauna, Heated Outdoor Pool, Cinema Room, and an Outdoor Pool. 8,000 Sq Ft 5-Bed Villa/Mansion Set On 10 Acres with Tennis Court, Boxing Gym, Sauna, Heated Outdoor Pool, Cinema Room, Equestrian/Stables and Pool House Bar A private gated ground with long sweeping driveway. This property is very shoot friendly with a styling room with 2 stations, clothing rail, steamer, ironing board, printing facilities, and use of a kitchen area with tea, coffee and biscuits. ? Outside of Congestion Charge Zone? Within 5mins of M25 South Mims Service Roundabout? 16mins from Kings Cross to Potters Bar Train Station