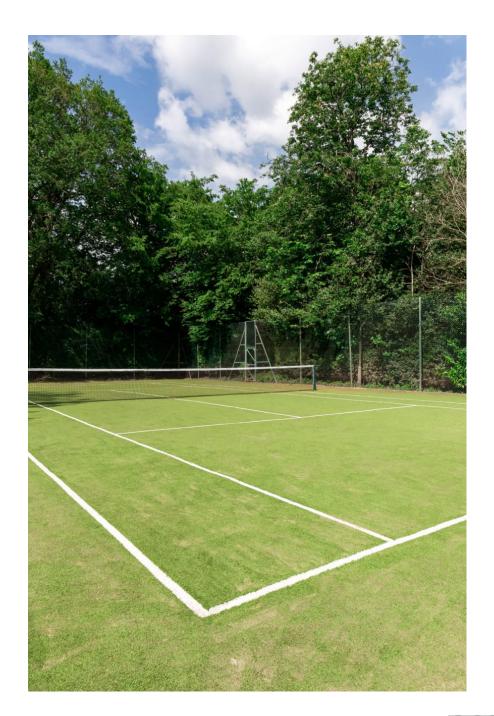

A beautiful 8000Sq foot 5-Bed Villa/Mansion Set in 10 Acres of land with a flood lit tennis court and stables and paddocks The extensive property boasts a Boxing Gym, Sauna, Heated Outdoor Pool, Cinema Room, and an Outdoor Pool. 8,000 Sq Ft 5-Bed Villa/Mansion Set On 10 Acres with Tennis Court, Boxing Gym, Sauna, Heated Outdoor Pool, Cinema Room, Equestrian/Stables and Pool House Bar A private gated ground with long sweeping driveway. This property is very shoot friendly with a styling room with 2 stations, clothing rail, steamer, ironing board, printing facilities, and use of a kitchen area with tea, coffee and biscuits. ? Outside of Congestion Charge Zone? Within 5mins of M25 South Mims Service Roundabout? 16mins from Kings Cross to Potters Bar Train Station