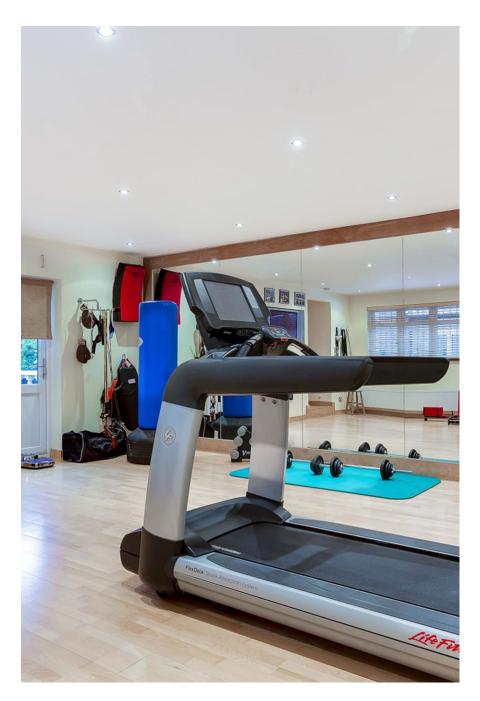

A beautiful 8000Sq foot 5-Bed Villa/Mansion Set in 10 Acres of land with a flood lit tennis court and stables and paddocks The extensive property boasts a Boxing Gym, Sauna, Heated Outdoor Pool, Cinema Room, and an Outdoor Pool. 8,000 Sq Ft 5-Bed Villa/Mansion Set On 10 Acres with Tennis Court, Boxing Gym, Sauna, Heated Outdoor Pool, Cinema Room, Equestrian/Stables and Pool House Bar A private gated ground with long sweeping driveway. This property is very shoot friendly with a styling room with 2 stations, clothing rail, steamer, ironing board, printing facilities, and use of a kitchen area with tea, coffee and biscuits. ? Outside of Congestion Charge Zone? Within 5mins of M25 South Mims Service Roundabout? 16mins from Kings Cross to Potters Bar Train Station