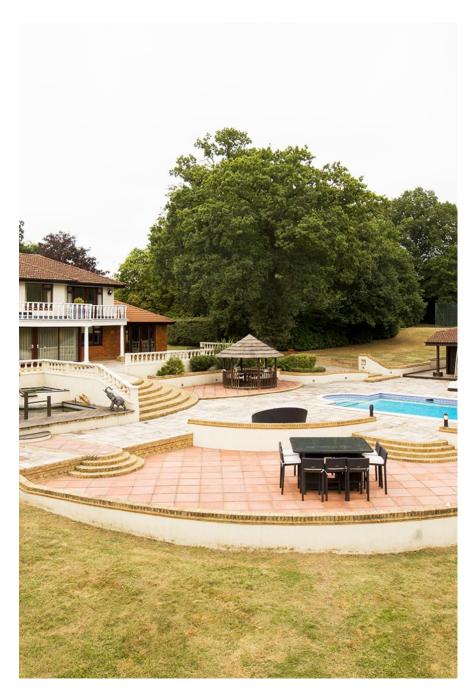

A beautiful 8000Sq foot 5-Bed Villa/Mansion Set in 10 Acres of land with a flood lit tennis court and stables and paddocks The extensive property boasts a Boxing Gym, Sauna, Heated Outdoor Pool, Cinema Room, and an Outdoor Pool. 8,000 Sq Ft 5-Bed Villa/Mansion Set On 10 Acres with Tennis Court, Boxing Gym, Sauna, Heated Outdoor Pool, Cinema Room, Equestrian/Stables and Pool House Bar A private gated ground with long sweeping driveway. This property is very shoot friendly with a styling room with 2 stations, clothing rail, steamer, ironing board, printing facilities, and use of a kitchen area with tea, coffee and biscuits. ? Outside of Congestion Charge Zone? Within 5mins of M25 South Mims Service Roundabout? 16mins from Kings Cross to Potters Bar Train Station