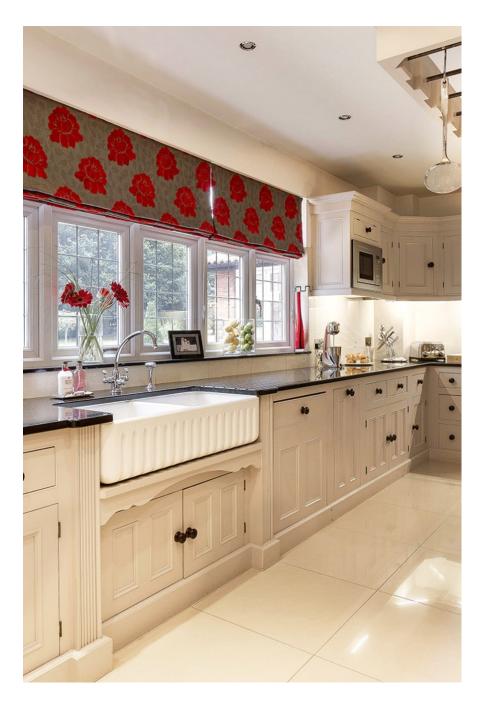

A beautiful 8000Sq foot 5-Bed Villa/Mansion Set in 10 Acres of land with a flood lit tennis court and stables and paddocks The extensive property boasts a Boxing Gym, Sauna, Heated Outdoor Pool, Cinema Room, and an Outdoor Pool. 8,000 Sq Ft 5-Bed Villa/Mansion Set On 10 Acres with Tennis Court, Boxing Gym, Sauna, Heated Outdoor Pool, Cinema Room, Equestrian/Stables and Pool House Bar A private gated ground with long sweeping driveway. This property is very shoot friendly with a styling room with 2 stations, clothing rail, steamer, ironing board, printing facilities, and use of a kitchen area with tea, coffee and biscuits. ? Outside of Congestion Charge Zone? Within 5mins of M25 South Mims Service Roundabout? 16mins from Kings Cross to Potters Bar Train Station