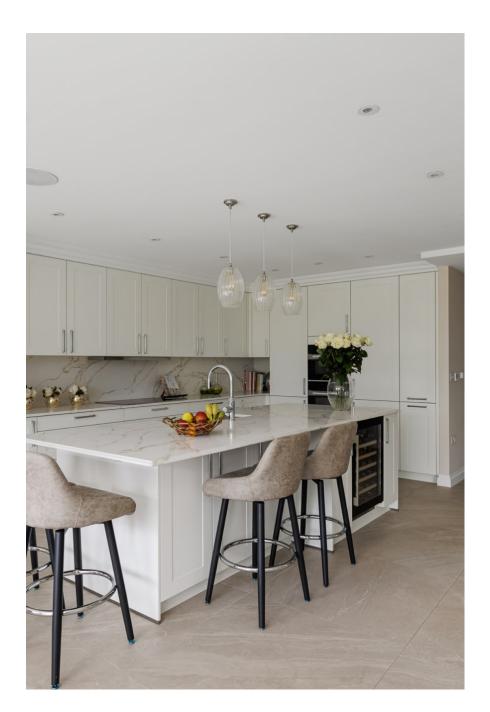

Nestled in the heart of North London, Serenity is a beautifully designed, light-filled location that exudes calm and contemporary elegance. With expansive open-plan spaces, crisp white walls, beautiful fireplace, and rich wooden flooring, this versatile home offers a perfect backdrop for film, photography, and editorial shoots. Boasting three stylish bedrooms, a sleek modern kitchen with a central island, marbile tiled bathroom, jungle themed wallpaper and generous outdoor space including a tranquil garden, this property is as functional as it is visually stunning. Its minimalist aesthetic is enhanced by high ceilings and an abundance of natural light, creating a serene and timeless atmosphere. A seamless blend of simplicity and modern sophistication, Serenity provides a clean canvas for any creative vision.