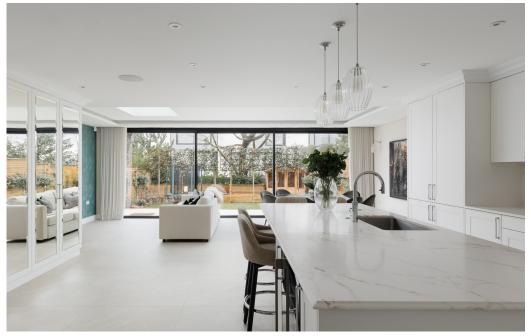

Nestled in the heart of North London, Serenity is a beautifully designed, light-filled location that exudes calm and contemporary elegance. With expansive open-plan spaces, crisp white walls, beautiful fireplace, and rich wooden flooring, this versatile home offers a perfect backdrop for film, photography, and editorial shoots. Boasting three stylish bedrooms, a sleek modern kitchen with a central island, marbile tiled bathroom, jungle themed wallpaper and generous outdoor space including a tranquil garden, this property is as functional as it is visually stunning. Its minimalist aesthetic is enhanced by high ceilings and an abundance of natural light, creating a serene and timeless atmosphere. A seamless blend of simplicity and modern sophistication, Serenity provides a clean canvas for any creative vision.