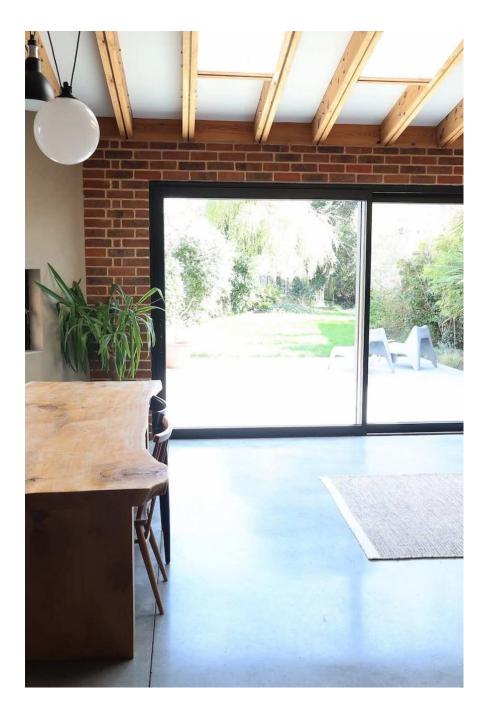

## North London Light Location

Very spacious, open plan North London location, with a concrete floor and light-filled. Full of earthy, exposed materials, the feel is quite minimal/uncluttered. Near to Broomfield Park and not far from Alexandra Palace

**North London Light Location** 

Very spacious, open plan North London location, with a concrete floor and light-filled. Fundamental Park and not far from Alexandra Palace et l'is quite minimal/uncluttered. Near to

**North London Light Location** 

Very spacious, open plan North London location, with a concrete floor and light-filled. Fundamental Park and not far from Alexandra Palace ell is quite minimal/uncluttered. Near to

**North London Light Location** 

et lis quite minimal/uncluttered. Near to

**North London Light Location** 

Very spacious, open plan North London location, with a concrete floor and light-filled. Further Broomfield Park and not far from Alexandra Palace erris quite minimal/uncluttered. Near to