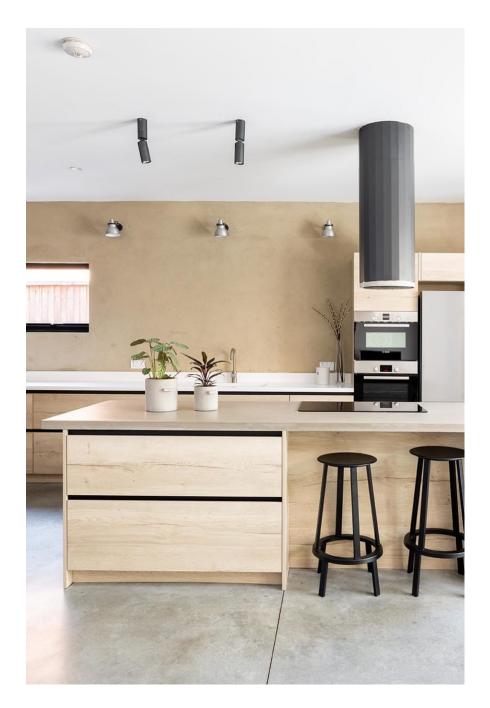

## North London Light Location

Very spacious, open plan North London location, with a concrete floor and light-filled. Full of earthy, exposed materials, the feel is quite minimal/uncluttered. Near to Broomfield Park and not far from Alexandra Palace

**North London Light Location** 

Very spacious, open plan North London location, with a concrete floor and light-filled. Fundamental Park and not far from Alexandra Palace et l'is quite minimal/uncluttered. Near to

**North London Light Location** 

Very spacious, open plan North London location, with a concrete floor and light-filled. Fundamental Park and not far from Alexandra Palace ell is quite minimal/uncluttered. Near to

**North London Light Location** 

et lis quite minimal/uncluttered. Near to

**North London Light Location** 

Very spacious, open plan North London location, with a concrete floor and light-filled. Further Broomfield Park and not far from Alexandra Palace erris quite minimal/uncluttered. Near to