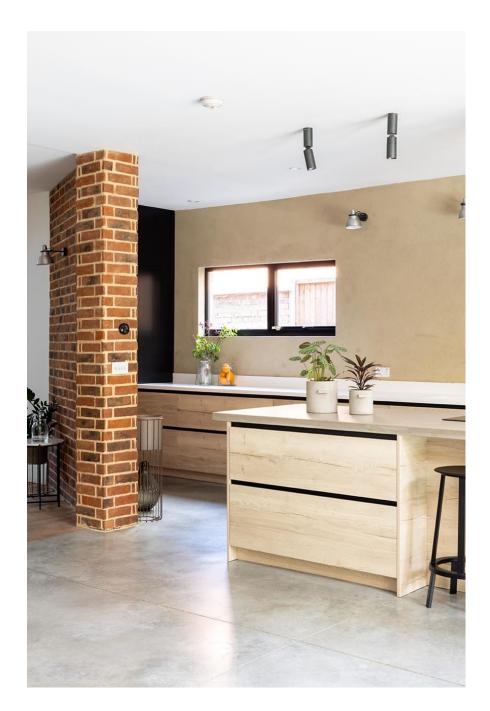

## North London Light Location

Very spacious, open plan North London location, with a concrete floor and light-filled. Full of earthy, exposed materials, the feel is quite minimal/uncluttered. Near to Broomfield Park and not far from Alexandra Palace

**North London Light Location** 

Very spacious, open plan North London location, with a concrete floor and light-filled. Fundamental Park and not far from Alexandra Palace et l'is quite minimal/uncluttered. Near to

**North London Light Location** 

Very spacious, open plan North London location, with a concrete floor and light-filled. Fundamental Park and not far from Alexandra Palace ell is quite minimal/uncluttered. Near to

**North London Light Location** 

et lis quite minimal/uncluttered. Near to

**North London Light Location** 

Very spacious, open plan North London location, with a concrete floor and light-filled. Further Broomfield Park and not far from Alexandra Palace erris quite minimal/uncluttered. Near to