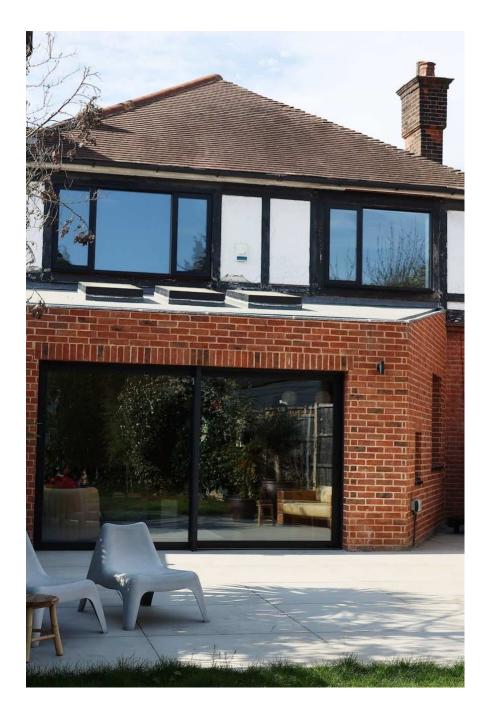

## North London Light Location

Very spacious, open plan North London location, with a concrete floor and light-filled. Full of earthy, exposed materials, the feel is quite minimal/uncluttered. Near to Broomfield Park and not far from Alexandra Palace