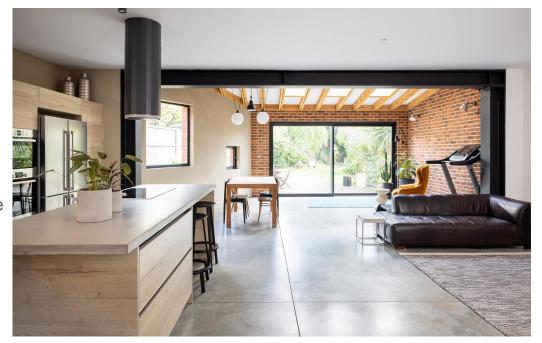

## North London Light Location

Very spacious, open plan North London location, with a concrete floor and light-filled. Full of earthy, exposed materials, the feel is quite minimal/uncluttered. Near to Broomfield Park and not far from Alexandra Palace

**North London Light Location** 

Very spacious, open plan North London location, with a concrete floor and light-filled. Fundamental Park and not far from Alexandra Palace et l'is quite minimal/uncluttered. Near to

**North London Light Location** 

Very spacious, open plan North London location, with a concrete floor and light-filled. Fundamental Park and not far from Alexandra Palace ell is quite minimal/uncluttered. Near to

**North London Light Location** 

et lis quite minimal/uncluttered. Near to

**North London Light Location** 

Very spacious, open plan North London location, with a concrete floor and light-filled. Further Broomfield Park and not far from Alexandra Palace erris quite minimal/uncluttered. Near to