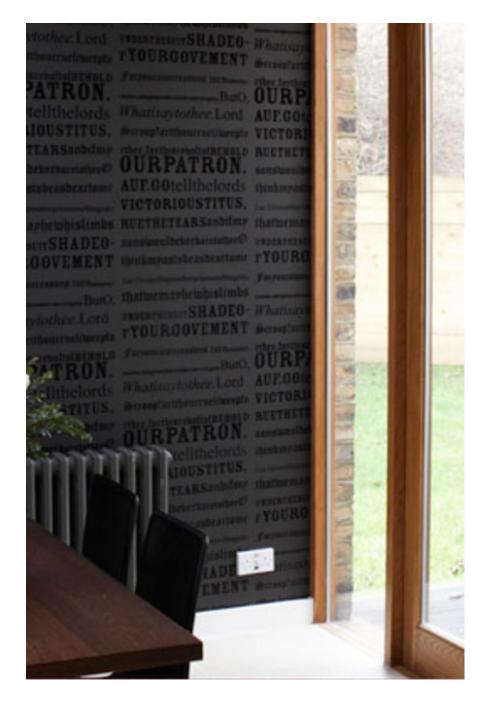

You'll be spoilt for choice with colour and texture in this stylish garden apartment which features padded white walls, exposed brick, navy panelling and stylish wallpaper. There's also a plentiful supply of gorgeous props for styling and a child's bedroom, brimming with toys.