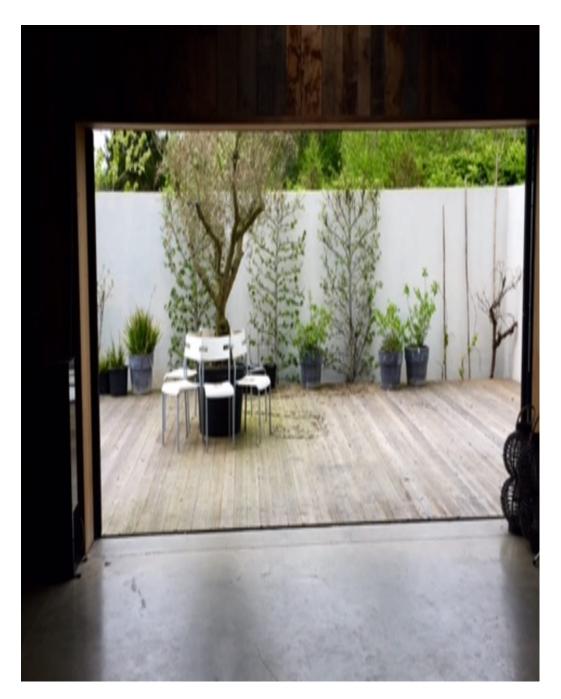

This gorgeous barn is situated in Cowden, just 55 mins from Victoria or London Bridge station. Features polished concrete floors, water feature with foot bridge, loads of natural light, open plan living area, an eclectic collection of chairs and polished concrete kitchen work tops with gas cooktop island, solid handmade oak table, drawing room grand piano, 6 x 2 meter and a 5 x 2 meter sliding glass door, court yard circular herbal, flower garden. The entire barn is: 25-15 m. Ideal for cooking shoots, homewares and editorials.

**CAROLHAYES** 

020 7482 1555

This gorgeous barn is situated in Cowden, just 55 mins from Victoria or London Bridge stator I. First was possess of the unit of the light, open plan living area, an eclectic collection of chairs and polished concrete known work tops with gas cooktop island, solid handmade oak table, drawing room grand piano, 6 x 2 meter and a 5 x 2 meter sliding glass door, court yard circular herbal, flower garden. The entire barn is: 25-15 m. Ideal for cooking shoots, homewares and editorials.

www.carolhayesmanagement.co.uk

CAROLHAYES

020 7482 1555

This gorgeous barn is situated in Cowden, just 55 mins from Victoria or London Bridge's and F. a was pois and pois of rest, water feature with foot bridge, loads of natural light, open plan living area, an eclectic collection of chairs and polished concrete known work tops with gas cooktop island, solid handmade oak table, drawing room grand piano, 6 x 2 meter and a 5 x 2 meter sliding glass door, court yard circular herbal, flower garden. The entire barn is: 25-15 m. Ideal for cooking shoots, homewares and editorials.

www.carolhayesmanagement.co.uk

020 7482 1555

Modern Barn Kent

This gorgeous barn is situated in Cowden, just 55 mins from Victoria or London Bridge stato IF a use out ret, ours, water feature with foot bridge, loads of natural light, open plan living area, an eclectic collection of chairs and polished concrete kinden work tops with gas cooktop island, solid handmade oak table, drawing room grand piano, 6 x 2 meter and a 5 x 2 meter sliding glass door, court yard circular herbal, flower garden. The entire barn is: 25-15 m. Ideal for cooking shoots, homewares and editorials.