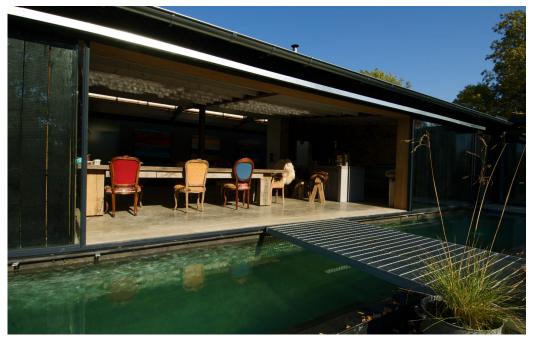

This gorgeous barn is situated in Cowden, just 55 mins from Victoria or London Bridge station. Features polished concrete floors, water feature with foot bridge, loads of natural light, open plan living area, an eclectic collection of chairs and polished concrete kitchen work tops with gas cooktop island, solid handmade oak table, drawing room grand piano, 6 x 2 meter and a 5 x 2 meter sliding glass door, court yard circular herbal, flower garden. The entire barn is: 25-15 m. Ideal for cooking shoots, homewares and editorials.

**CAROLHAYES** 

020 7482 1555

This gorgeous barn is situated in Cowden, just 55 mins from Victoria or London Bridge stator I. First was possess of the unit of the light, open plan living area, an eclectic collection of chairs and polished concrete known work tops with gas cooktop island, solid handmade oak table, drawing room grand piano, 6 x 2 meter and a 5 x 2 meter sliding glass door, court yard circular herbal, flower garden. The entire barn is: 25-15 m. Ideal for cooking shoots, homewares and editorials.

www.carolhayesmanagement.co.uk

CAROLHAYES

020 7482 1555

This gorgeous barn is situated in Cowden, just 55 mins from Victoria or London Bridge's and F. a was pois and pois of rest, water feature with foot bridge, loads of natural light, open plan living area, an eclectic collection of chairs and polished concrete known work tops with gas cooktop island, solid handmade oak table, drawing room grand piano, 6 x 2 meter and a 5 x 2 meter sliding glass door, court yard circular herbal, flower garden. The entire barn is: 25-15 m. Ideal for cooking shoots, homewares and editorials.

www.carolhayesmanagement.co.uk

020 7482 1555

Modern Barn Kent

This gorgeous barn is situated in Cowden, just 55 mins from Victoria or London Bridge stato IF a use out ret, ours, water feature with foot bridge, loads of natural light, open plan living area, an eclectic collection of chairs and polished concrete kinden work tops with gas cooktop island, solid handmade oak table, drawing room grand piano, 6 x 2 meter and a 5 x 2 meter sliding glass door, court yard circular herbal, flower garden. The entire barn is: 25-15 m. Ideal for cooking shoots, homewares and editorials.