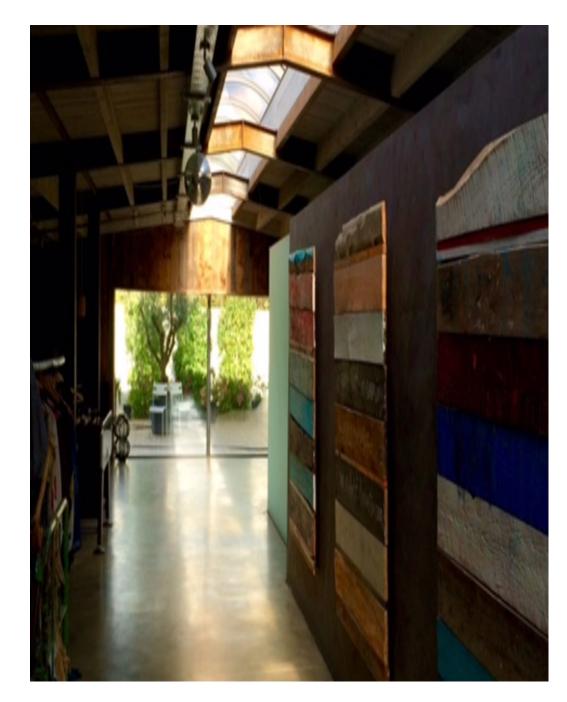

This gorgeous barn is situated in Cowden, just 55 mins from Victoria or London Bridge station. Features polished concrete floors, water feature with foot bridge, loads of natural light, open plan living area, an eclectic collection of chairs and polished concrete kitchen work tops with gas cooktop island, solid handmade oak table, drawing room grand piano, 6 x 2 meter and a 5 x 2 meter sliding glass door, court yard circular herbal, flower garden. The entire barn is: 25-15 m. Ideal for cooking shoots, homewares and editorials.