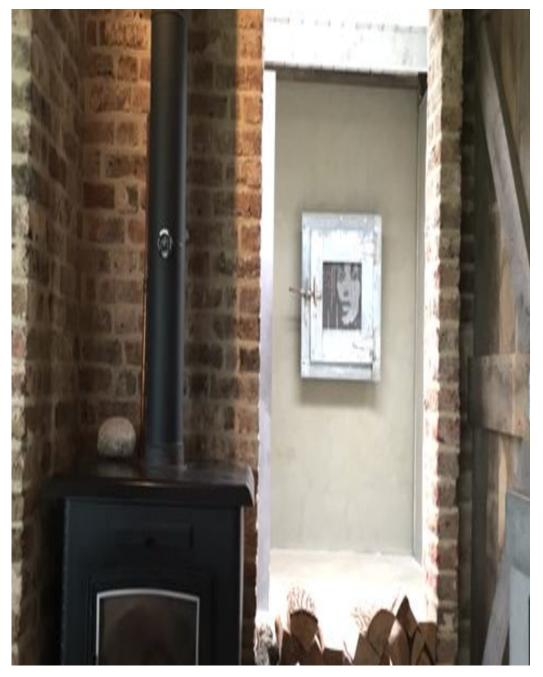

This gorgeous barn is situated in Cowden, just 55 mins from Victoria or London Bridge station. Features polished concrete floors, water feature with foot bridge, loads of natural light, open plan living area, an eclectic collection of chairs and polished concrete kitchen work tops with gas cooktop island, solid handmade oak table, drawing room grand piano, 6 x 2 meter and a 5 x 2 meter sliding glass door, court yard circular herbal, flower garden. The entire barn is: 25-15 m. Ideal for cooking shoots, homewares and editorials.