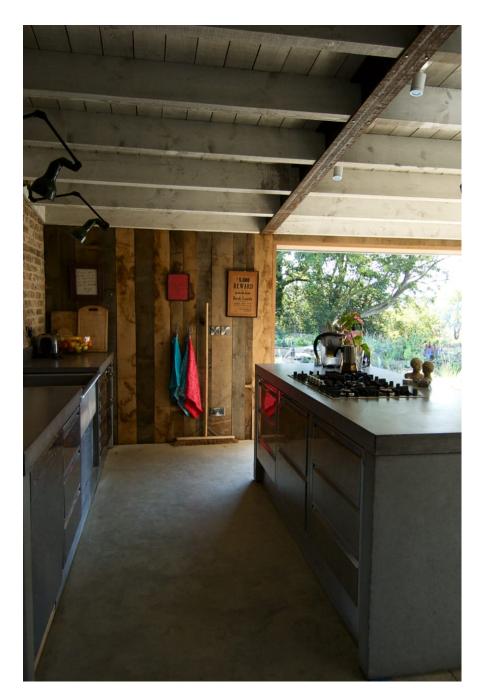

This gorgeous barn is situated in Cowden, just 55 mins from Victoria or London Bridge station. Features polished concrete floors, water feature with foot bridge, loads of natural light, open plan living area, an eclectic collection of chairs and polished concrete kitchen work tops with gas cooktop island, solid handmade oak table, drawing room grand piano, 6 x 2 meter and a 5 x 2 meter sliding glass door, court yard circular herbal, flower garden. The entire barn is: 25-15 m. Ideal for cooking shoots, homewares and editorials.

**CAROLHAYES** 

020 7482 1555

This gorgeous barn is situated in Cowden, just 55 mins from Victoria or London Bridge stator I. First was possess of the unit of the light, open plan living area, an eclectic collection of chairs and polished concrete known work tops with gas cooktop island, solid handmade oak table, drawing room grand piano, 6 x 2 meter and a 5 x 2 meter sliding glass door, court yard circular herbal, flower garden. The entire barn is: 25-15 m. Ideal for cooking shoots, homewares and editorials.

www.carolhayesmanagement.co.uk

CAROLHAYES

020 7482 1555

This gorgeous barn is situated in Cowden, just 55 mins from Victoria or London Bridge's and F. a was pois and pois of rest, water feature with foot bridge, loads of natural light, open plan living area, an eclectic collection of chairs and polished concrete known work tops with gas cooktop island, solid handmade oak table, drawing room grand piano, 6 x 2 meter and a 5 x 2 meter sliding glass door, court yard circular herbal, flower garden. The entire barn is: 25-15 m. Ideal for cooking shoots, homewares and editorials.

www.carolhayesmanagement.co.uk

020 7482 1555

Modern Barn Kent

This gorgeous barn is situated in Cowden, just 55 mins from Victoria or London Bridge stato IF a use out ret, ours, water feature with foot bridge, loads of natural light, open plan living area, an eclectic collection of chairs and polished concrete kinden work tops with gas cooktop island, solid handmade oak table, drawing room grand piano, 6 x 2 meter and a 5 x 2 meter sliding glass door, court yard circular herbal, flower garden. The entire barn is: 25-15 m. Ideal for cooking shoots, homewares and editorials.