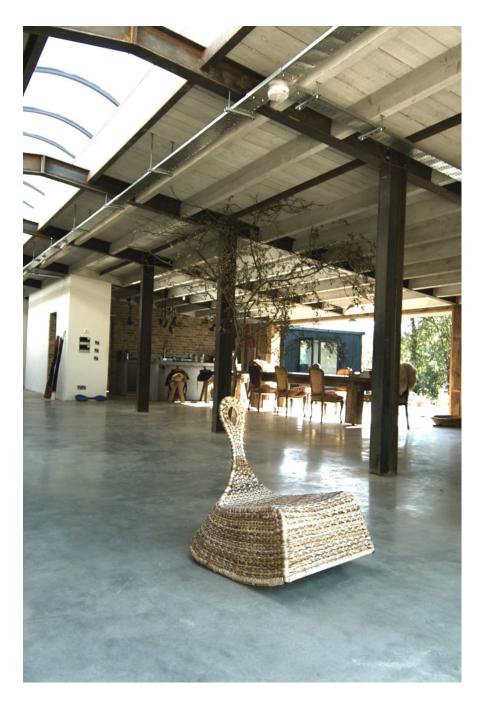

This gorgeous barn is situated in Cowden, just 55 mins from Victoria or London Bridge station. Features polished concrete floors, water feature with foot bridge, loads of natural light, open plan living area, an eclectic collection of chairs and polished concrete kitchen work tops with gas cooktop island, solid handmade oak table, drawing room grand piano, 6 x 2 meter and a 5 x 2 meter sliding glass door, court yard circular herbal, flower garden. The entire barn is: 25-15 m. Ideal for cooking shoots, homewares and editorials.

**CAROLHAYES** 

020 7482 1555

This gorgeous barn is situated in Cowden, just 55 mins from Victoria or London Bridge stator I. First was possess of the unit of the light, open plan living area, an eclectic collection of chairs and polished concrete known work tops with gas cooktop island, solid handmade oak table, drawing room grand piano, 6 x 2 meter and a 5 x 2 meter sliding glass door, court yard circular herbal, flower garden. The entire barn is: 25-15 m. Ideal for cooking shoots, homewares and editorials.

www.carolhayesmanagement.co.uk

CAROLHAYES

020 7482 1555

This gorgeous barn is situated in Cowden, just 55 mins from Victoria or London Bridge's and F. a was pois and pois of rest, water feature with foot bridge, loads of natural light, open plan living area, an eclectic collection of chairs and polished concrete known work tops with gas cooktop island, solid handmade oak table, drawing room grand piano, 6 x 2 meter and a 5 x 2 meter sliding glass door, court yard circular herbal, flower garden. The entire barn is: 25-15 m. Ideal for cooking shoots, homewares and editorials.

www.carolhayesmanagement.co.uk

020 7482 1555

Modern Barn Kent

This gorgeous barn is situated in Cowden, just 55 mins from Victoria or London Bridge stato IF a use out ret, ours, water feature with foot bridge, loads of natural light, open plan living area, an eclectic collection of chairs and polished concrete kinden work tops with gas cooktop island, solid handmade oak table, drawing room grand piano, 6 x 2 meter and a 5 x 2 meter sliding glass door, court yard circular herbal, flower garden. The entire barn is: 25-15 m. Ideal for cooking shoots, homewares and editorials.