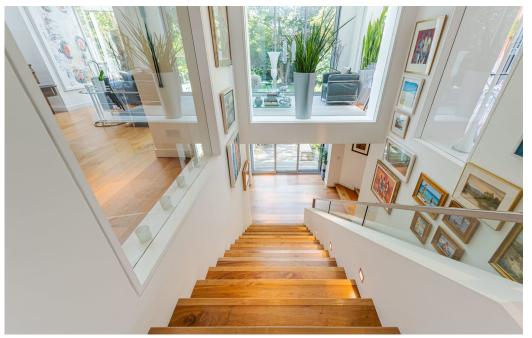

Lovely family house with a Victorian façade and a stunning modern renovation at the back of the house. It has 7 bedrooms, 5 bath/shower rooms with an amazing dining room, a balcony dining table overlooking the garden and the ground level opening out onto a patio dining area. It is spacious, open-plan, bright with beautiful furniture, paintings, fixtures and fittings.