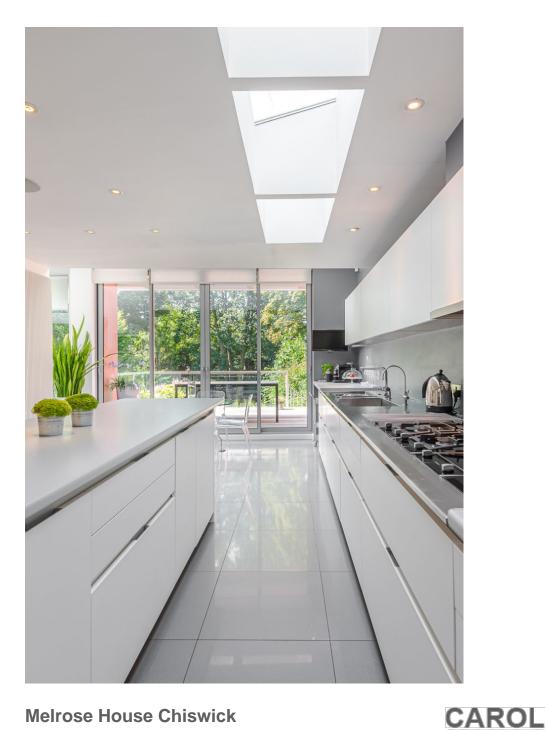

Lovely family house with a Victorian façade and a stunning modern renovation at the back of the house. It has 7 bedrooms, 5 bath/shower rooms with an amazing dining room, a balcony dining table overlooking the garden and the ground level opening out onto a patio dining area. It is spacious, open-plan, bright with beautiful furniture, paintings, fixtures and fittings.