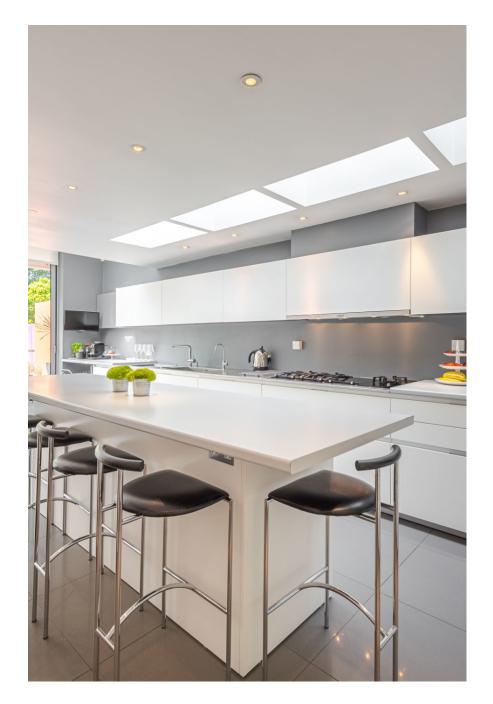

Lovely family house with a Victorian façade and a stunning modern renovation at the back of the house. It has 7 bedrooms, 5 bath/shower rooms with an amazing dining room, a balcony dining table overlooking the garden and the ground level opening out onto a patio dining area. It is spacious, open-plan, bright with beautiful furniture, paintings, fixtures and fittings.