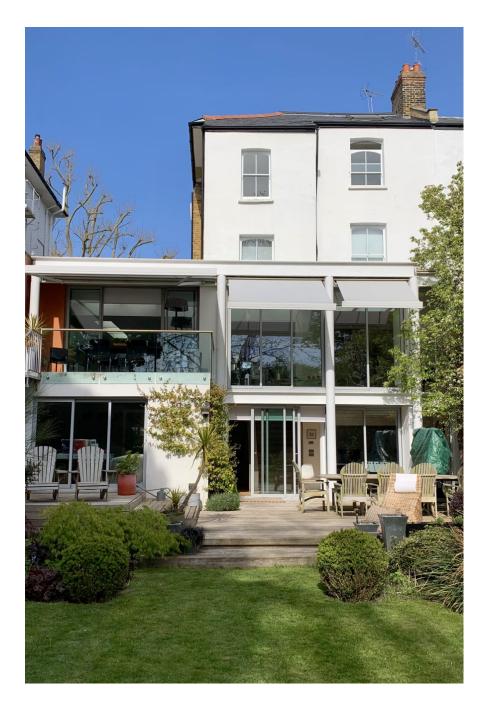

Lovely family house with a Victorian façade and a stunning modern renovation at the back of the house. It has 7 bedrooms, 5 bath/shower rooms with an amazing dining room, a balcony dining table overlooking the garden and the ground level opening out onto a patio dining area. It is spacious, open-plan, bright with beautiful furniture, paintings, fixtures and fittings.