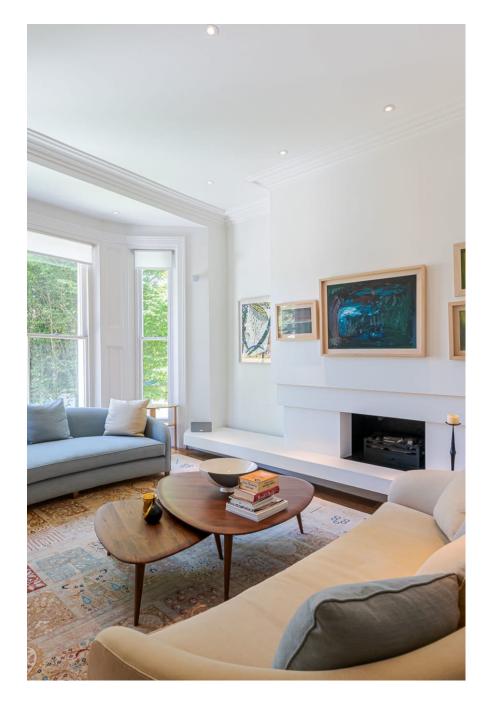

Lovely family house with a Victorian façade and a stunning modern renovation at the back of the house. It has 7 bedrooms, 5 bath/shower rooms with an amazing dining room, a balcony dining table overlooking the garden and the ground level opening out onto a patio dining area. It is spacious, open-plan, bright with beautiful furniture, paintings, fixtures and fittings.