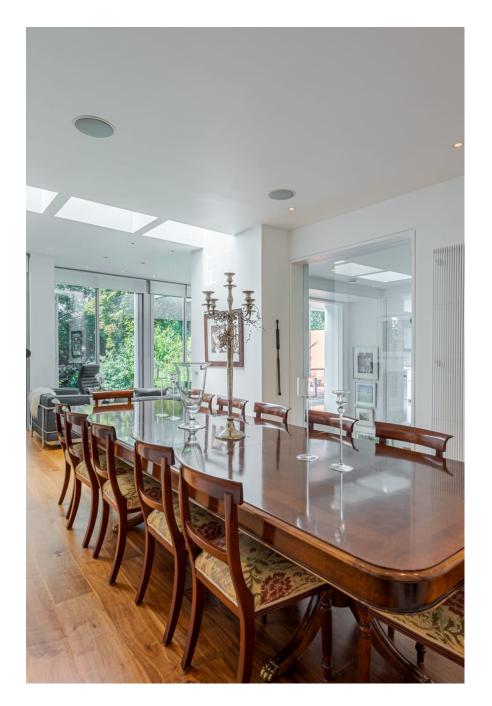

Lovely family house with a Victorian façade and a stunning modern renovation at the back of the house. It has 7 bedrooms, 5 bath/shower rooms with an amazing dining room, a balcony dining table overlooking the garden and the ground level opening out onto a patio dining area. It is spacious, open-plan, bright with beautiful furniture, paintings, fixtures and fittings.