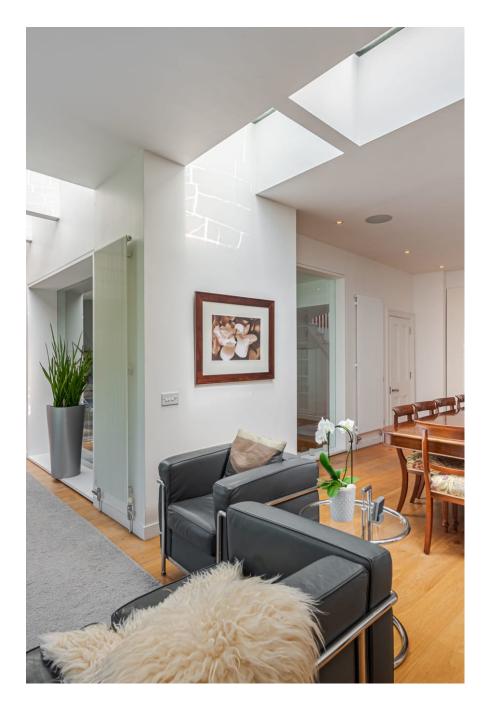

Lovely family house with a Victorian façade and a stunning modern renovation at the back of the house. It has 7 bedrooms, 5 bath/shower rooms with an amazing dining room, a balcony dining table overlooking the garden and the ground level opening out onto a patio dining area. It is spacious, open-plan, bright with beautiful furniture, paintings, fixtures and fittings.