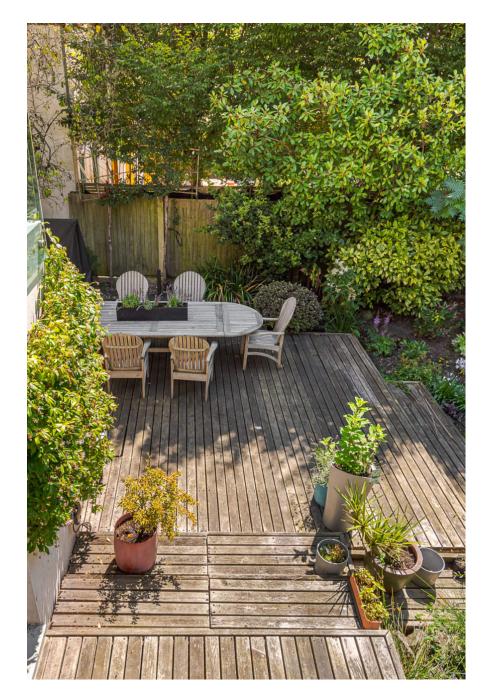

Lovely family house with a Victorian façade and a stunning modern renovation at the back of the house. It has 7 bedrooms, 5 bath/shower rooms with an amazing dining room, a balcony dining table overlooking the garden and the ground level opening out onto a patio dining area. It is spacious, open-plan, bright with beautiful furniture, paintings, fixtures and fittings.