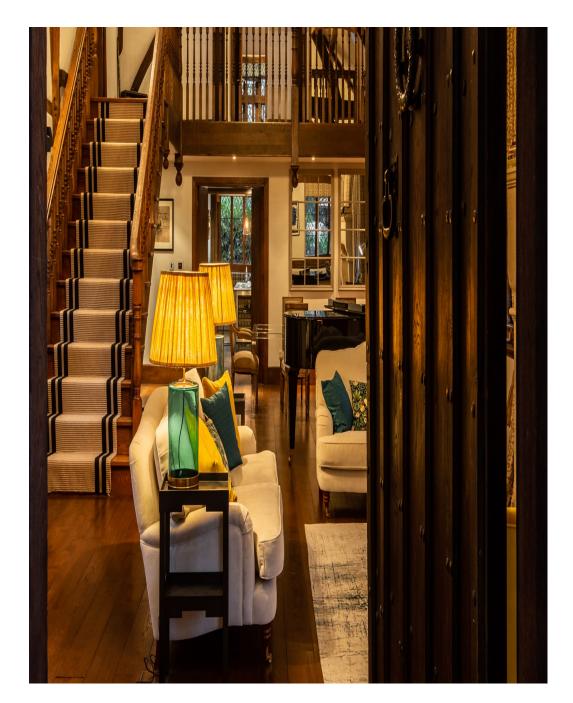

Maggie's Barn is a truly beautiful and secluded country home in the heart of Berkshire, which works well for Location shoots. The six-bedroom property covers 4,500 sq ft of internal space, and has a living and dining room with a magnificent 25 foot vaulted ceiling. This impressive living room is the perfect example of the barn's country charm with its oak flooring, double height leaded windows, wood panelled walls, and two open fireplaces.

CAROLHAYES

CAROLHAYES

020 7482 1555

Maggie's Barn is a truly beautiful and secluded country home in the heart of Berkshire, v. 1 h. vo. 4 vell or larger. The six-bedroom property covers 4,500 sq ft of internal space, and has a living and dining room with a magnificent 25 foot vaulted celling. This impressive living room is the perfect example of the barn's country charm with its oak flooring, double height leaded windows, wood panelled walls, and two open fireplaces. Additionally, there are further reception rooms full of period character, a stunning extensively equipped kitchen and outside gardens of almost an acre.

CAROLHAYES

CAROLHAYES

CAROLHAYES

CAROLHAYES

CAROLHAYES

Maggie's Barn is a truly beautiful and secluded country home in the heart of Berkshire, v. 1 h. vo. 4 vell or larger. The six-bedroom property covers 4,500 sq ft of internal space, and has a living and dining room with a magnificent 25 foot vaulted celling. This impressive living room is the perfect example of the barn's country charm with its oak flooring, double height leaded windows, wood panelled walls, and two open fireplaces. Additionally, there are further reception rooms full of period character, a stunning extensively equipped kitchen and outside gardens of almost an acre.