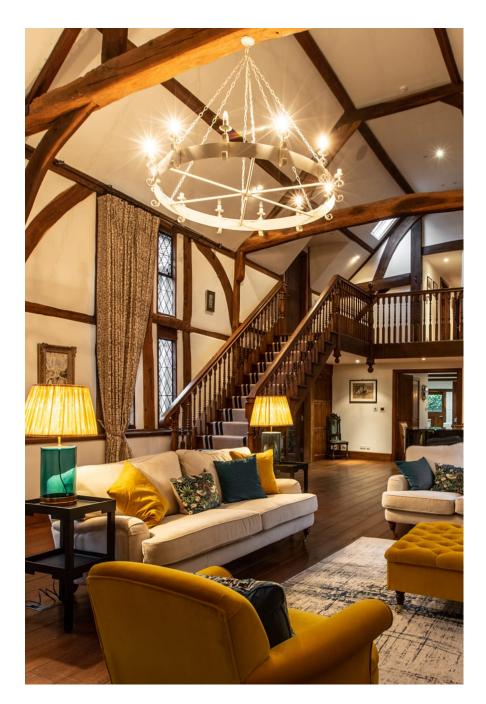

Maggie's Barn is a truly beautiful and secluded country home in the heart of Berkshire, which works well for Location shoots. The six-bedroom property covers 4,500 sq ft of internal space, and has a living and dining room with a magnificent 25 foot vaulted ceiling. This impressive living room is the perfect example of the barn's country charm with its oak flooring, double height leaded windows, wood panelled walls, and two open fireplaces.

Additionally, there are further reception rooms full of period character, a stunning extensively equipped kitchen and outside gardens of almost an acre.

CAROLHAYES

CAROLHAYES

CAROLHAYES

CAROLHAYES

CAROLHAYES