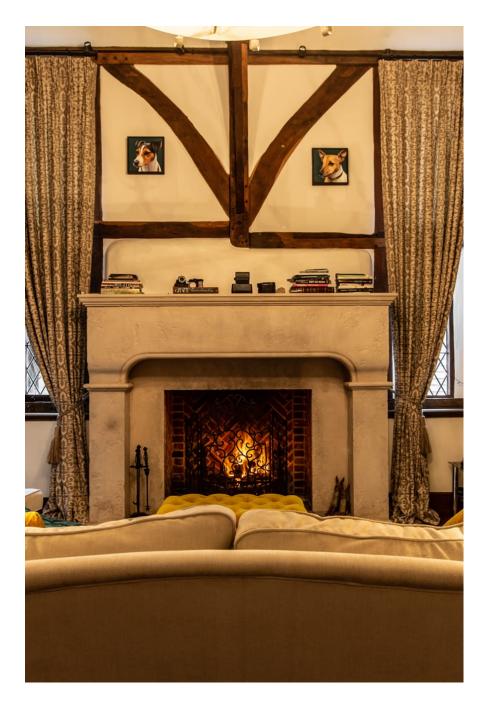

Maggie's Barn is a truly beautiful and secluded country home in the heart of Berkshire, which works well for Location shoots. The six-bedroom property covers 4,500 sq ft of internal space, and has a living and dining room with a magnificent 25 foot vaulted ceiling. This impressive living room is the perfect example of the barn's country charm with its oak flooring, double height leaded windows, wood panelled walls, and two open fireplaces.

CAROLHAYES

CAROLHAYES

020 7482 1555

Maggie's Barn is a truly beautiful and secluded country home in the heart of Berkshire, v. 1 h. vo. 4 vell or larger. The six-bedroom property covers 4,500 sq ft of internal space, and has a living and dining room with a magnificent 25 foot vaulted celling. This impressive living room is the perfect example of the barn's country charm with its oak flooring, double height leaded windows, wood panelled walls, and two open fireplaces. Additionally, there are further reception rooms full of period character, a stunning extensively equipped kitchen and outside gardens of almost an acre.

CAROLHAYES

CAROLHAYES

CAROLHAYES

CAROLHAYES

CAROLHAYES

Maggie's Barn is a truly beautiful and secluded country home in the heart of Berkshire, v. 1 h. vo. 4 vell or larger. The six-bedroom property covers 4,500 sq ft of internal space, and has a living and dining room with a magnificent 25 foot vaulted celling. This impressive living room is the perfect example of the barn's country charm with its oak flooring, double height leaded windows, wood panelled walls, and two open fireplaces. Additionally, there are further reception rooms full of period character, a stunning extensively equipped kitchen and outside gardens of almost an acre.