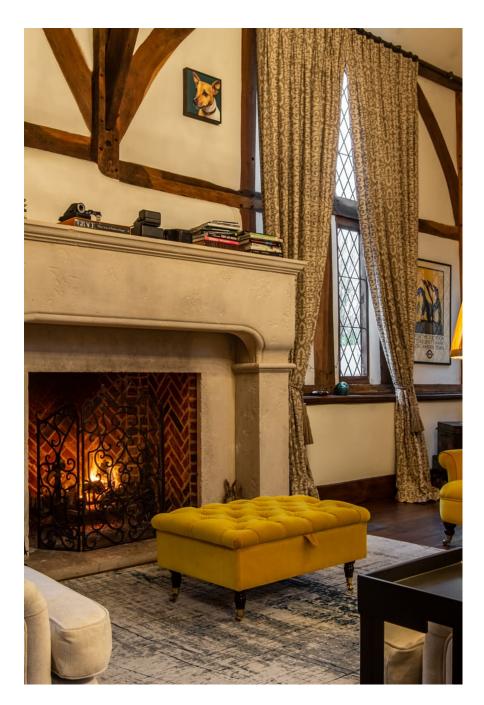

Maggie's Barn is a truly beautiful and secluded country home in the heart of Berkshire, which works well for Location shoots. The six-bedroom property covers 4,500 sq ft of internal space, and has a living and dining room with a magnificent 25 foot vaulted ceiling. This impressive living room is the perfect example of the barn's country charm with its oak flooring, double height leaded windows, wood panelled walls, and two open fireplaces.

Additionally, there are further reception rooms full of period character, a stunning extensively equipped kitchen and outside gardens of almost an acre.

CAROLHAYES

CAROLHAYES

CAROLHAYES

CAROLHAYES

CAROLHAYES