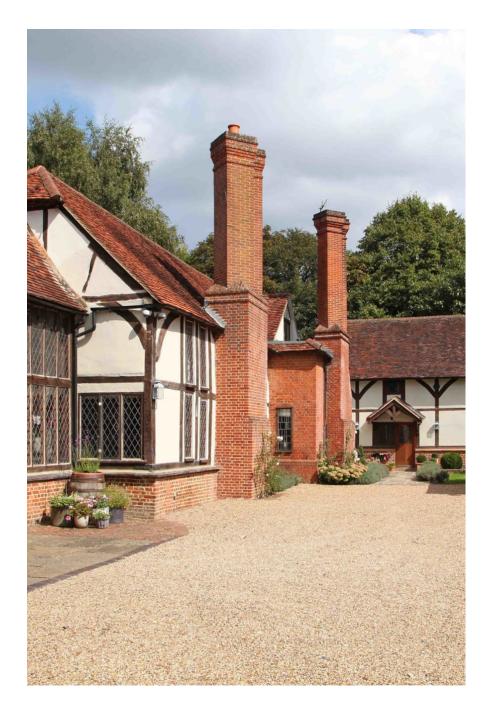

Maggie's Barn is a truly beautiful and secluded country home in the heart of Berkshire, which works well for Location shoots. The six-bedroom property covers 4,500 sq ft of internal space, and has a living and dining room with a magnificent 25 foot vaulted ceiling. This impressive living room is the perfect example of the barn's country charm with its oak flooring, double height leaded windows, wood panelled walls, and two open fireplaces.

Additionally, there are further reception rooms full of period character, a stunning extensively equipped kitchen and outside gardens of almost an acre.

CAROLHAYES

CAROLHAYES

CAROLHAYES

CAROLHAYES

CAROLHAYES