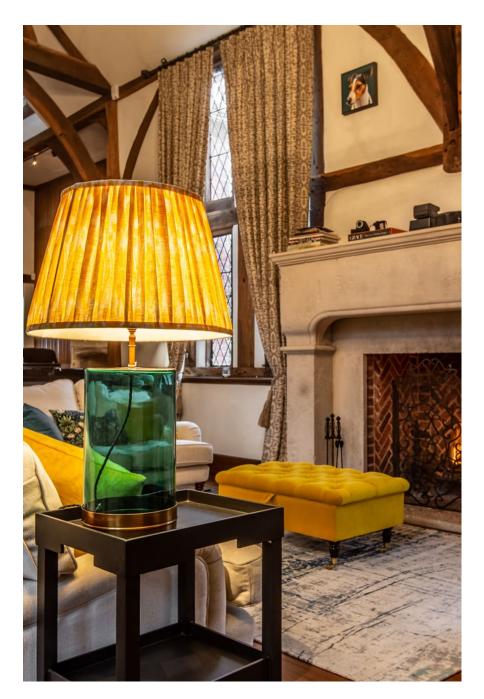

Maggie's Barn is a truly beautiful and secluded country home in the heart of Berkshire, which works well for Location shoots. The six-bedroom property covers 4,500 sq ft of internal space, and has a living and dining room with a magnificent 25 foot vaulted ceiling. This impressive living room is the perfect example of the barn's country charm with its oak flooring, double height leaded windows, wood panelled walls, and two open fireplaces.

CAROLHAYES

CAROLHAYES

020 7482 1555

Maggie's Barn is a truly beautiful and secluded country home in the heart of Berkshire, v. 1 h. vo. 4 vell or larger. The six-bedroom property covers 4,500 sq ft of internal space, and has a living and dining room with a magnificent 25 foot vaulted celling. This impressive living room is the perfect example of the barn's country charm with its oak flooring, double height leaded windows, wood panelled walls, and two open fireplaces. Additionally, there are further reception rooms full of period character, a stunning extensively equipped kitchen and outside gardens of almost an acre.

CAROLHAYES

CAROLHAYES

CAROLHAYES

CAROLHAYES

CAROLHAYES

Maggie's Barn is a truly beautiful and secluded country home in the heart of Berkshire, v. 1 h. vo. 4 vell or larger. The six-bedroom property covers 4,500 sq ft of internal space, and has a living and dining room with a magnificent 25 foot vaulted celling. This impressive living room is the perfect example of the barn's country charm with its oak flooring, double height leaded windows, wood panelled walls, and two open fireplaces. Additionally, there are further reception rooms full of period character, a stunning extensively equipped kitchen and outside gardens of almost an acre.