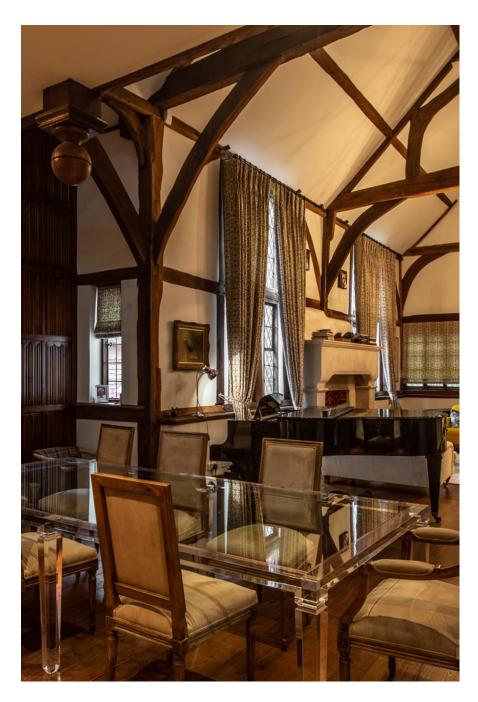

Additionally, there are further reception rooms full of period character, a stunning extensively equipped kitchen and outside gardens of almost an acre.

CAROLHAYES

CAROLHAYES

CAROLHAYES

CAROLHAYES

CAROLHAYES

CAROLHAYES

CAROLHAYES

020 7482 1555

Maggie's Barn is a truly beautiful and secluded country home in the heart of Berkshire, v. 1 h. vo. 4 vell or larger. The six-bedroom property covers 4,500 sq ft of internal space, and has a living and dining room with a magnificent 25 foot vaulted celling. This impressive living room is the perfect example of the barn's country charm with its oak flooring, double height leaded windows, wood panelled walls, and two open fireplaces. Additionally, there are further reception rooms full of period character, a stunning extensively equipped kitchen and outside gardens of almost an acre.

CAROLHAYES

CAROLHAYES

CAROLHAYES

CAROLHAYES

CAROLHAYES

Maggie's Barn is a truly beautiful and secluded country home in the heart of Berkshire, v. 1 h. vo. 4 vell or larger. The six-bedroom property covers 4,500 sq ft of internal space, and has a living and dining room with a magnificent 25 foot vaulted celling. This impressive living room is the perfect example of the barn's country charm with its oak flooring, double height leaded windows, wood panelled walls, and two open fireplaces. Additionally, there are further reception rooms full of period character, a stunning extensively equipped kitchen and outside gardens of almost an acre.