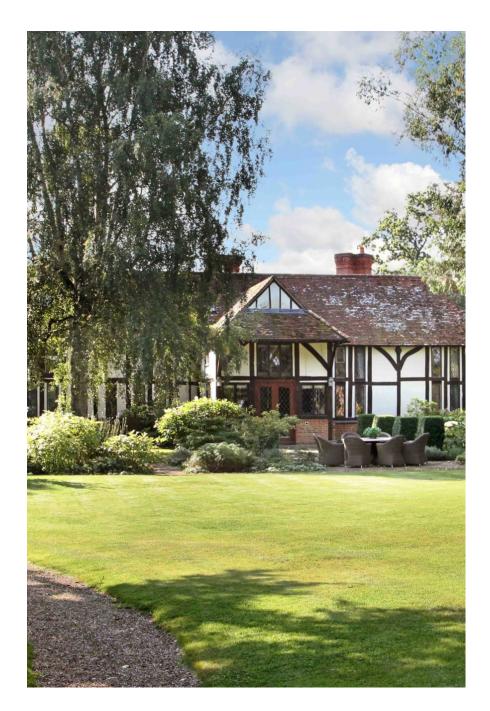

Maggie's Barn is a truly beautiful and secluded country home in the heart of Berkshire, which works well for Location shoots. The six-bedroom property covers 4,500 sq ft of internal space, and has a living and dining room with a magnificent 25 foot vaulted ceiling. This impressive living room is the perfect example of the barn's country charm with its oak flooring, double height leaded windows, wood panelled walls, and two open fireplaces.

Additionally, there are further reception rooms full of period character, a stunning extensively equipped kitchen and outside gardens of almost an acre.

CAROLHAYES

CAROLHAYES

CAROLHAYES

CAROLHAYES

CAROLHAYES