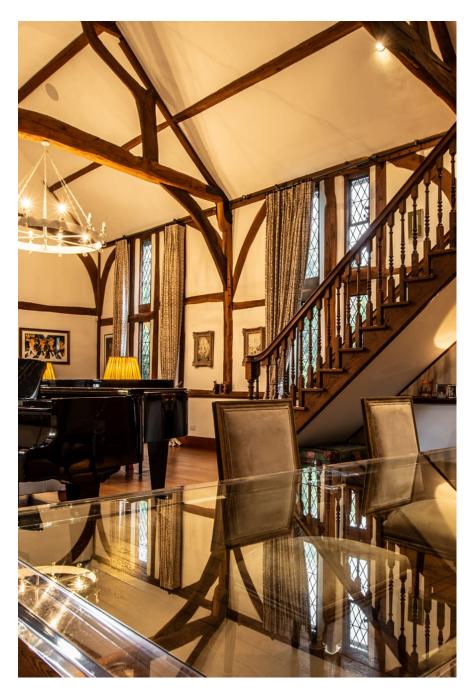

Maggie's Barn is a truly beautiful and secluded country home in the heart of Berkshire, which works well for Location shoots. The six-bedroom property covers 4,500 sq ft of internal space, and has a living and dining room with a magnificent 25 foot vaulted ceiling. This impressive living room is the perfect example of the barn's country charm with its oak flooring, double height leaded windows, wood panelled walls, and two open fireplaces.

Additionally, there are further reception rooms full of period character, a stunning extensively equipped kitchen and outside gardens of almost an acre.

CAROLHAYES

CAROLHAYES

CAROLHAYES

CAROLHAYES

CAROLHAYES