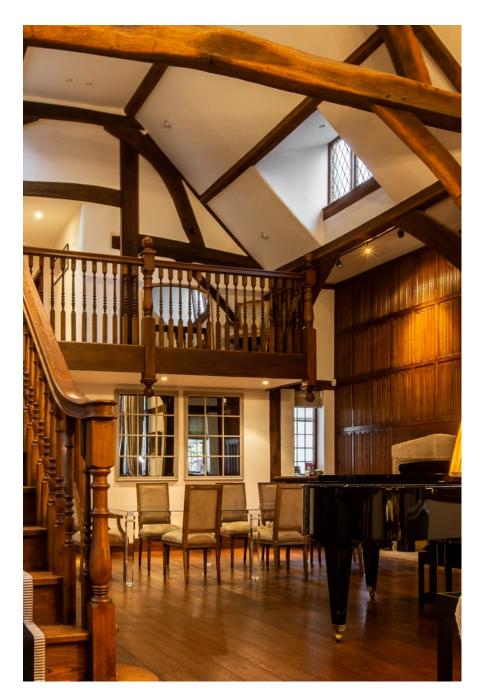

Maggie's Barn is a truly beautiful and secluded country home in the heart of Berkshire, which works well for Location shoots. The six-bedroom property covers 4,500 sq ft of internal space, and has a living and dining room with a magnificent 25 foot vaulted ceiling. This impressive living room is the perfect example of the barn's country charm with its oak flooring, double height leaded windows, wood panelled walls, and two open fireplaces.

CAROLHAYES

CAROLHAYES

020 7482 1555

Maggie's Barn is a truly beautiful and secluded country home in the heart of Berkshire, v. 1 h. vo. 4 vell or larger. The six-bedroom property covers 4,500 sq ft of internal space, and has a living and dining room with a magnificent 25 foot vaulted celling. This impressive living room is the perfect example of the barn's country charm with its oak flooring, double height leaded windows, wood panelled walls, and two open fireplaces. Additionally, there are further reception rooms full of period character, a stunning extensively equipped kitchen and outside gardens of almost an acre.

CAROLHAYES

CAROLHAYES

CAROLHAYES

CAROLHAYES

CAROLHAYES

Maggie's Barn is a truly beautiful and secluded country home in the heart of Berkshire, v. 1 h. vo. 4 vell or larger. The six-bedroom property covers 4,500 sq ft of internal space, and has a living and dining room with a magnificent 25 foot vaulted celling. This impressive living room is the perfect example of the barn's country charm with its oak flooring, double height leaded windows, wood panelled walls, and two open fireplaces. Additionally, there are further reception rooms full of period character, a stunning extensively equipped kitchen and outside gardens of almost an acre.