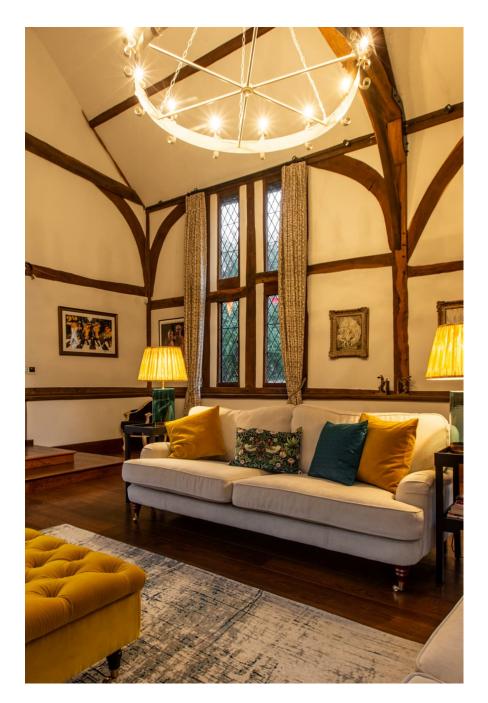

Maggie's Barn is a truly beautiful and secluded country home in the heart of Berkshire, which works well for Location shoots. The six-bedroom property covers 4,500 sq ft of internal space, and has a living and dining room with a magnificent 25 foot vaulted ceiling. This impressive living room is the perfect example of the barn's country charm with its oak flooring, double height leaded windows, wood panelled walls, and two open fireplaces.

Additionally, there are further reception rooms full of period character, a stunning extensively equipped kitchen and outside gardens of almost an acre.

CAROLHAYES

CAROLHAYES

CAROLHAYES

CAROLHAYES

CAROLHAYES