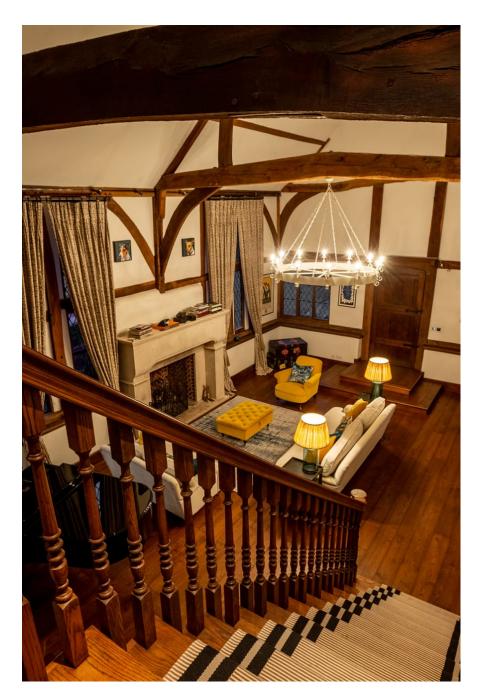

Maggie's Barn is a truly beautiful and secluded country home in the heart of Berkshire, which works well for Location shoots. The six-bedroom property covers 4,500 sq ft of internal space, and has a living and dining room with a magnificent 25 foot vaulted ceiling. This impressive living room is the perfect example of the barn's country charm with its oak flooring, double height leaded windows, wood panelled walls, and two open fireplaces.

CAROLHAYES

CAROLHAYES

020 7482 1555

Maggie's Barn is a truly beautiful and secluded country home in the heart of Berkshire, v. 1 h. vo. 4 vell or larger. The six-bedroom property covers 4,500 sq ft of internal space, and has a living and dining room with a magnificent 25 foot vaulted celling. This impressive living room is the perfect example of the barn's country charm with its oak flooring, double height leaded windows, wood panelled walls, and two open fireplaces. Additionally, there are further reception rooms full of period character, a stunning extensively equipped kitchen and outside gardens of almost an acre.

CAROLHAYES

CAROLHAYES

CAROLHAYES

CAROLHAYES

CAROLHAYES

Maggie's Barn is a truly beautiful and secluded country home in the heart of Berkshire, v. 1 h. vo. 4 vell or larger. The six-bedroom property covers 4,500 sq ft of internal space, and has a living and dining room with a magnificent 25 foot vaulted celling. This impressive living room is the perfect example of the barn's country charm with its oak flooring, double height leaded windows, wood panelled walls, and two open fireplaces. Additionally, there are further reception rooms full of period character, a stunning extensively equipped kitchen and outside gardens of almost an acre.