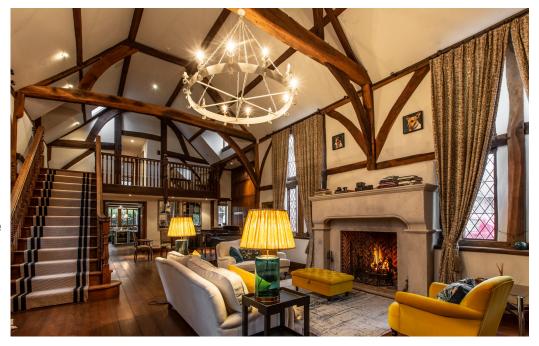

Maggie's Barn is a truly beautiful and secluded country home in the heart of Berkshire, which works well for Location shoots. The six-bedroom property covers 4,500 sq ft of internal space, and has a living and dining room with a magnificent 25 foot vaulted ceiling. This impressive living room is the perfect example of the barn's country charm with its oak flooring, double height leaded windows, wood panelled walls, and two open fireplaces.

Additionally, there are further reception rooms full of period character, a stunning extensively equipped kitchen and outside gardens of almost an acre.

CAROLHAYES

CAROLHAYES

CAROLHAYES

CAROLHAYES

CAROLHAYES