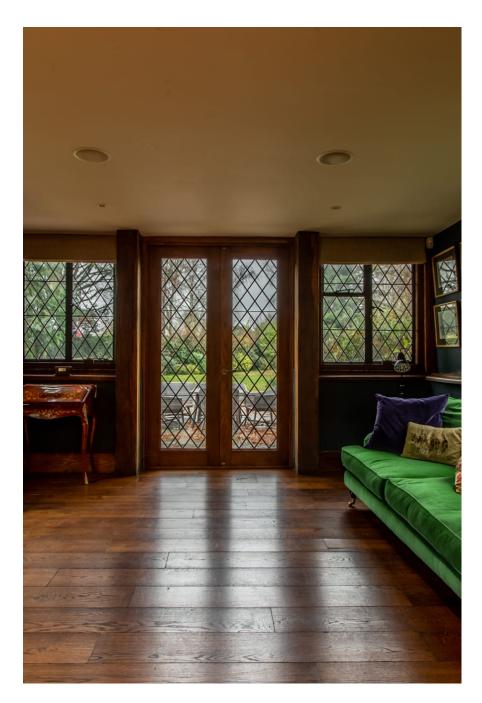

Maggie's Barn is a truly beautiful and secluded country home in the heart of Berkshire, which works well for Location shoots. The six-bedroom property covers 4,500 sq ft of internal space, and has a living and dining room with a magnificent 25 foot vaulted ceiling. This impressive living room is the perfect example of the barn's country charm with its oak flooring, double height leaded windows, wood panelled walls, and two open fireplaces.

Additionally, there are further reception rooms full of period character, a stunning extensively equipped kitchen and outside gardens of almost an acre.

CAROLHAYES

CAROLHAYES

CAROLHAYES

CAROLHAYES

CAROLHAYES