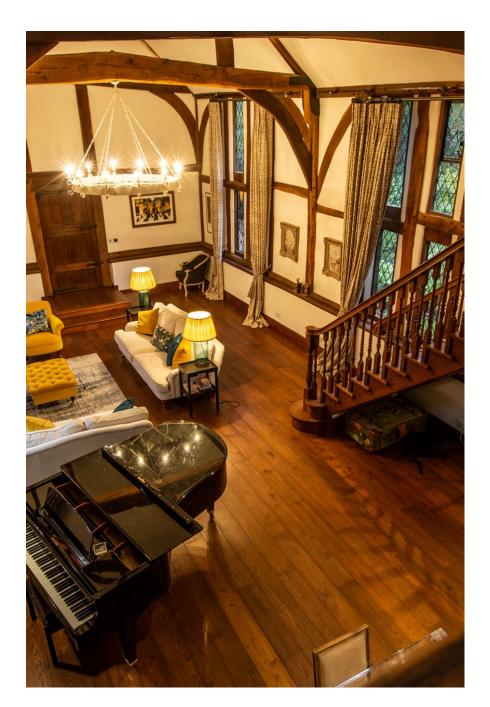

Maggie's Barn is a truly beautiful and secluded country home in the heart of Berkshire, which works well for Location shoots. The six-bedroom property covers 4,500 sq ft of internal space, and has a living and dining room with a magnificent 25 foot vaulted ceiling. This impressive living room is the perfect example of the barn's country charm with its oak flooring, double height leaded windows, wood panelled walls, and two open fireplaces.

Additionally, there are further reception rooms full of period character, a stunning extensively equipped kitchen and outside gardens of almost an acre.

CAROLHAYES

CAROLHAYES

CAROLHAYES

CAROLHAYES

CAROLHAYES