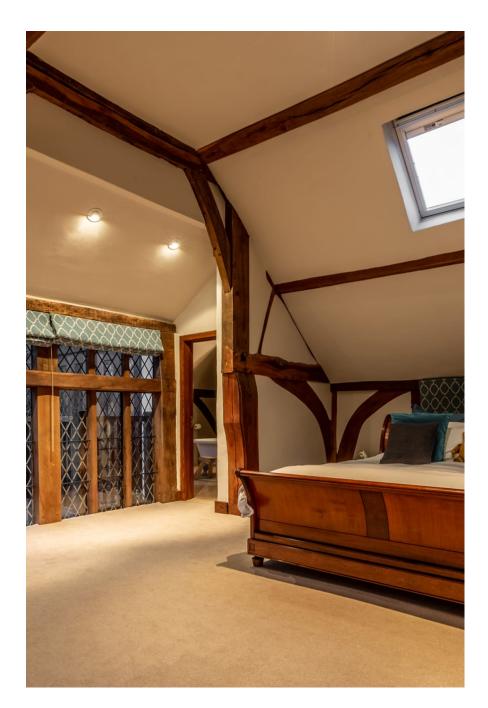

Maggie's Barn is a truly beautiful and secluded country home in the heart of Berkshire, which works well for Location shoots. The six-bedroom property covers 4,500 sq ft of internal space, and has a living and dining room with a magnificent 25 foot vaulted ceiling. This impressive living room is the perfect example of the barn's country charm with its oak flooring, double height leaded windows, wood panelled walls, and two open fireplaces.

Additionally, there are further reception rooms full of period character, a stunning extensively equipped kitchen and outside gardens of almost an acre.

CAROLHAYES

CAROLHAYES

CAROLHAYES

CAROLHAYES

CAROLHAYES