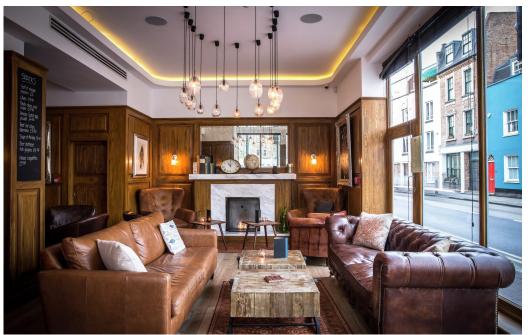

This restaurant and bar with views of Battersea Square is a stunning addition to our books. This property boasts a warren of little rooms featuring sleek monochrome furnishings. Featuring a delightful garden with climbing vines and plenty of seating.