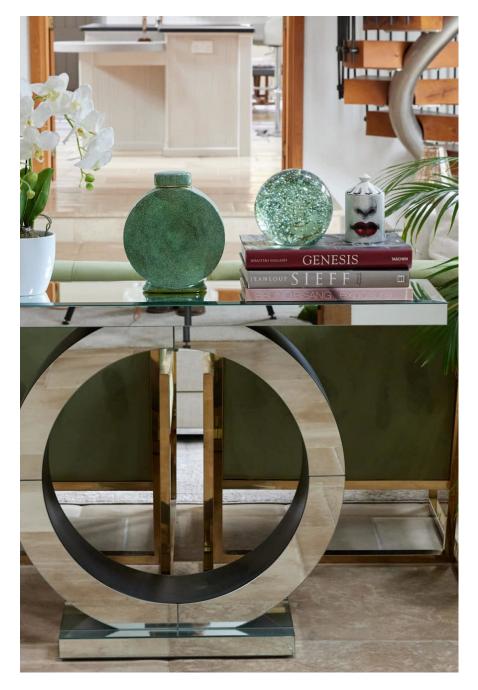

Charming and beautifully finished 400yr old barn, converted stables and dovecote 5500 sq feet, 5 bedrooms 45-60 minutes from central London Private parking for 8-10 cars

020 7482 1555

Charming and beautifully finished 400yr old barn, converted stables and dovecote 5500 Mee, NeAce E-M Ets from central London Private parking for 8-10 cars