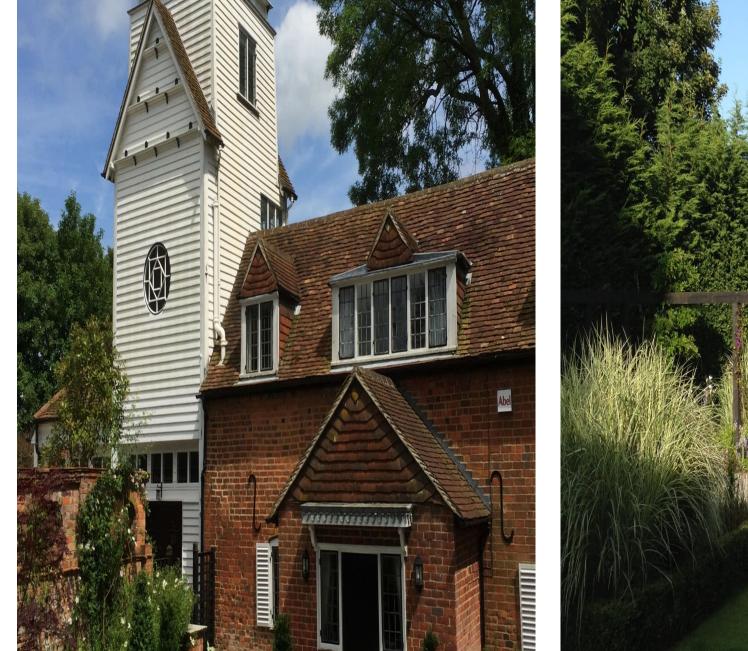

Charming and beautifully finished 400yr old barn, converted stables and dovecote 5500 sq feet, 5 bedrooms 45-60 minutes from central London Private parking for 8-10 cars

020 7482 1555

Charming and beautifully finished 400yr old barn, converted stables and dovecote 5500 Mee, NeAce E-M Ets from central London Private parking for 8-10 cars