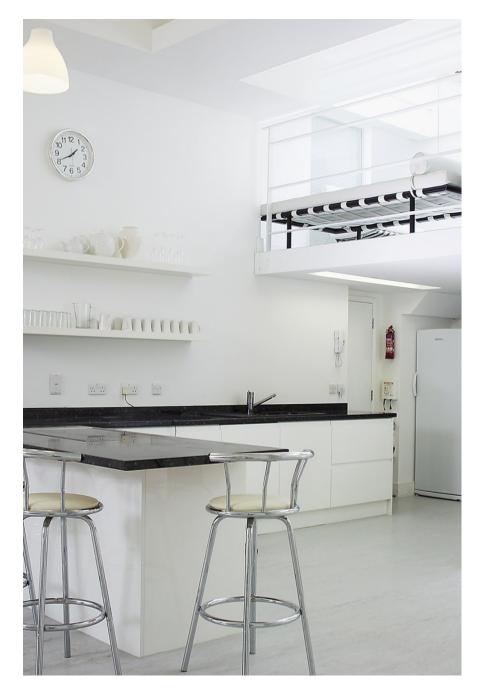

A purpose-bulit studio space designed by photographers for photographers. Has a large clear shooting area, a fullyequipped kitchen and dining area, shower, and enjoys plenty of natural light. Also available for events. Total studio space 1400 square feet. /Clear shooting area : 19.6ft x 42.6 foot. / Kitchen : 160 square foot / Daylight make-up & dressing room :120 sq ft / dining area: 130 sq ft Styled with modern designer furniture