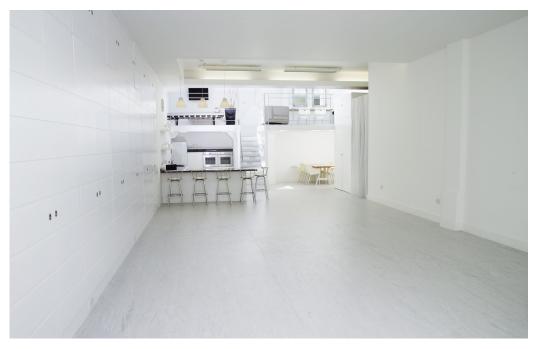

A purpose-bulit studio space designed by photographers for photographers. Has a large clear shooting area, a fullyequipped kitchen and dining area, shower, and enjoys plenty of natural light. Also available for events. Total studio space 1400 square feet. /Clear shooting area : 19.6ft x 42.6 foot. / Kitchen : 160 square foot / Daylight make-up & dressing room :120 sq ft / dining area: 130 sq ft Styled with modern designer furniture