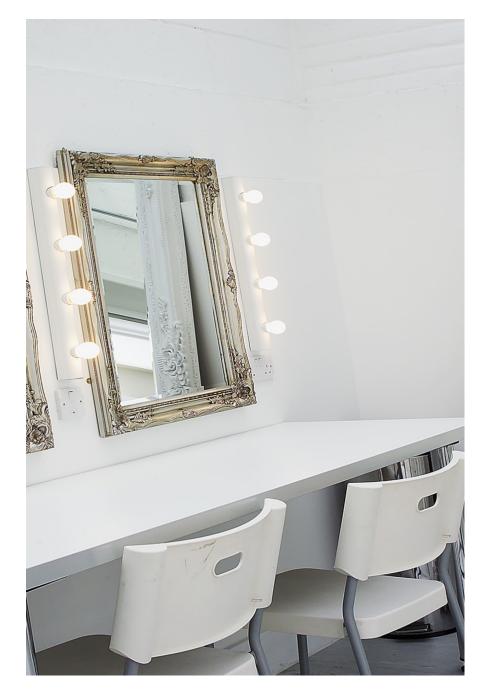

A purpose-bulit studio space designed by photographers for photographers. Has a large clear shooting area, a fullyequipped kitchen and dining area, shower, and enjoys plenty of natural light. Also available for events. Total studio space 1400 square feet. /Clear shooting area : 19.6ft x 42.6 foot. / Kitchen : 160 square foot / Daylight make-up & dressing room :120 sq ft / dining area: 130 sq ft Styled with modern designer furniture