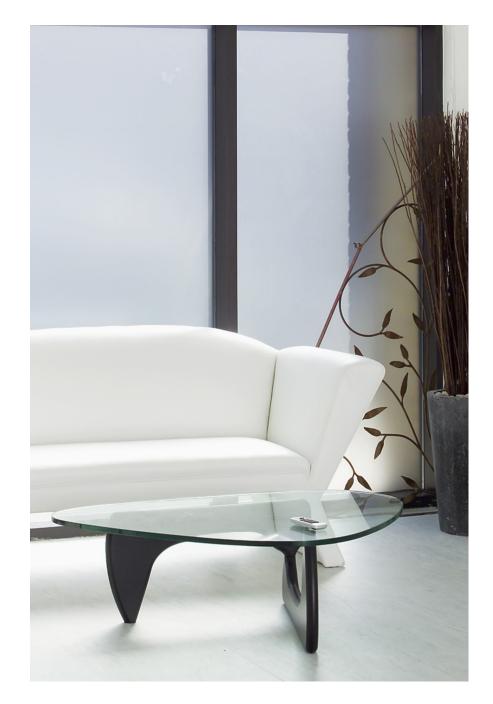

A purpose-bulit studio space designed by photographers for photographers. Has a large clear shooting area, a fullyequipped kitchen and dining area, shower, and enjoys plenty of natural light. Also available for events. Total studio space 1400 square feet. /Clear shooting area : 19.6ft x 42.6 foot. / Kitchen : 160 square foot / Daylight make-up & dressing room :120 sq ft / dining area: 130 sq ft Styled with modern designer furniture