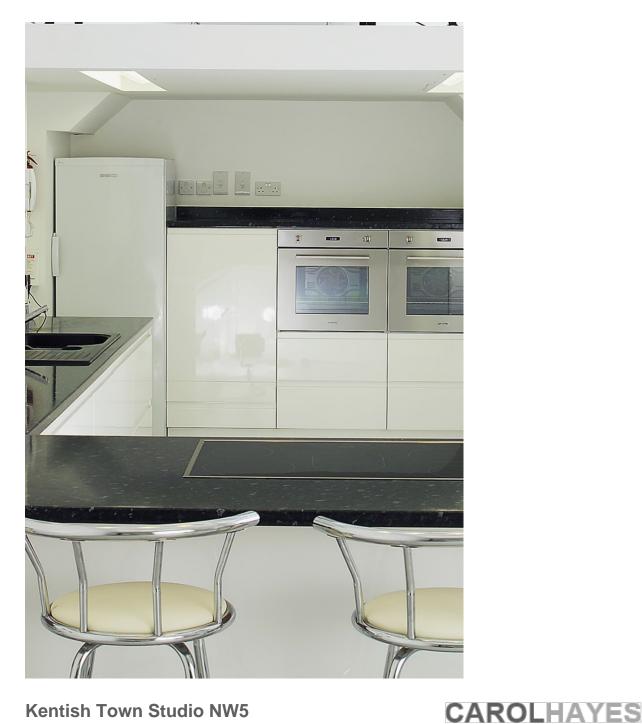

A purpose-bulit studio space designed by photographers for photographers. Has a large clear shooting area, a fullyequipped kitchen and dining area, shower, and enjoys plenty of natural light. Also available for events. Total studio space 1400 square feet. /Clear shooting area : 19.6ft x 42.6 foot. / Kitchen : 160 square foot / Daylight make-up & dressing room :120 sq ft / dining area: 130 sq ft Styled with modern designer furniture