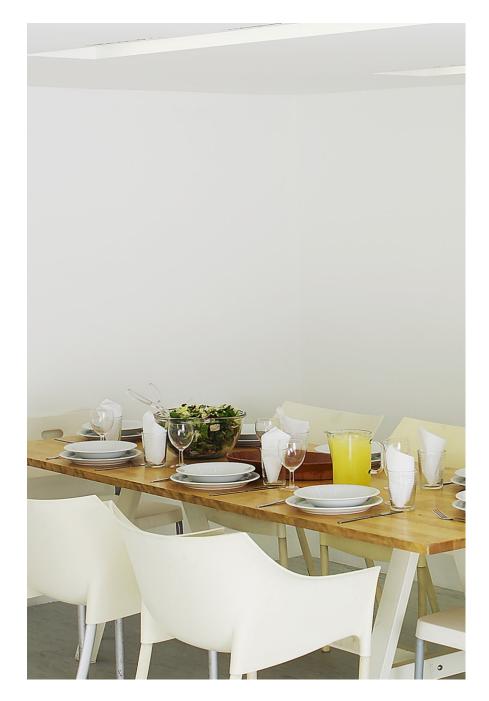

A purpose-bulit studio space designed by photographers for photographers. Has a large clear shooting area, a fullyequipped kitchen and dining area, shower, and enjoys plenty of natural light. Also available for events. Total studio space 1400 square feet. /Clear shooting area : 19.6ft x 42.6 foot. / Kitchen : 160 square foot / Daylight make-up & dressing room :120 sq ft / dining area: 130 sq ft Styled with modern designer furniture