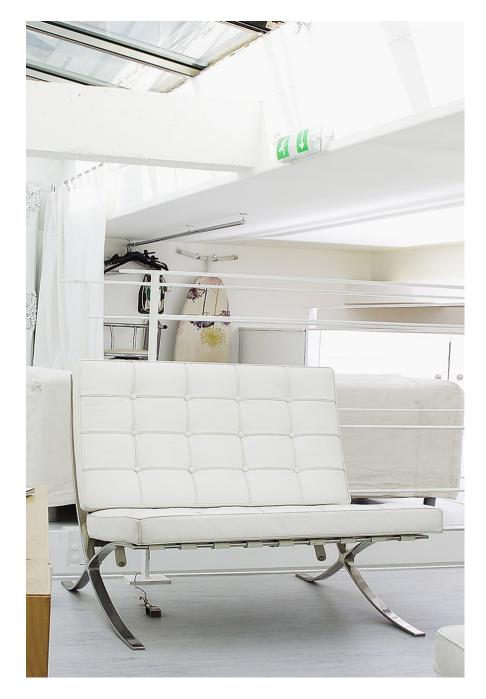

A purpose-bulit studio space designed by photographers for photographers. Has a large clear shooting area, a fullyequipped kitchen and dining area, shower, and enjoys plenty of natural light. Also available for events. Total studio space 1400 square feet. /Clear shooting area : 19.6ft x 42.6 foot. / Kitchen : 160 square foot / Daylight make-up & dressing room :120 sq ft / dining area: 130 sq ft Styled with modern designer furniture