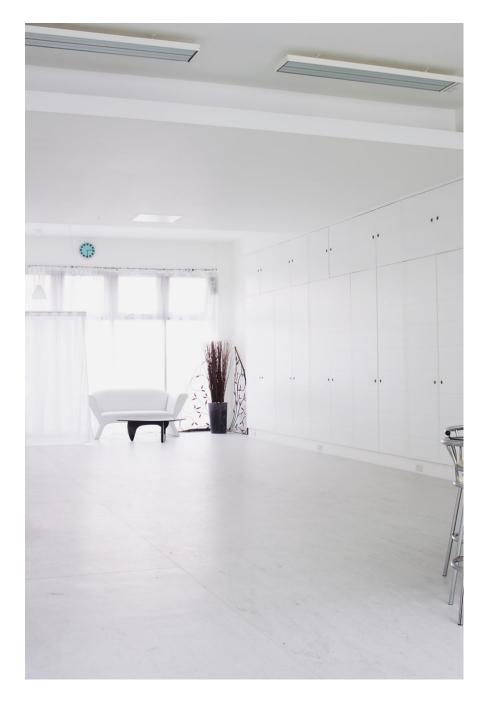

A purpose-bulit studio space designed by photographers for photographers. Has a large clear shooting area, a fullyequipped kitchen and dining area, shower, and enjoys plenty of natural light. Also available for events. Total studio space 1400 square feet. /Clear shooting area : 19.6ft x 42.6 foot. / Kitchen : 160 square foot / Daylight make-up & dressing room :120 sq ft / dining area: 130 sq ft Styled with modern designer furniture