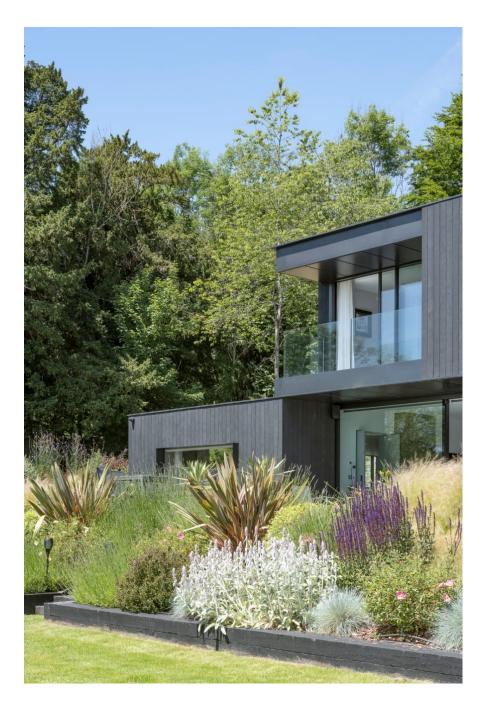

Located in the heart of the Surrey Hills AONB, this contemporary, architect-designed detached property offers a versatile and visually striking backdrop for filming and photography. Set on a sloping plot, the house features clean modern lines, extensive glazing, and a carefully considered layout, ideal for both interior and exterior shoots. To the front of the property is a swimming pool and patio area, elevated above a lower lawned terrace, offering strong sightlines and natural levels. To the rear, there's a large wildflower meadow and mature woodland, adding variety and texture for outdoor scenes. A pond and a pool house with two barbecues, a shower room, and WC provide additional filming potential and practical crew facilities. Interiors The ground floor features an open-plan kitchen/dining space finished in dark grey tones, with a large island and bar stools. Floor-to-ceiling windows allow for excellent ight throughout the day. The kitchen connects via double AS 10 a cere with puringe. Also on this level: a downstairs WC, garage. First Floor Upstairs, there are five spacious bedrooms.