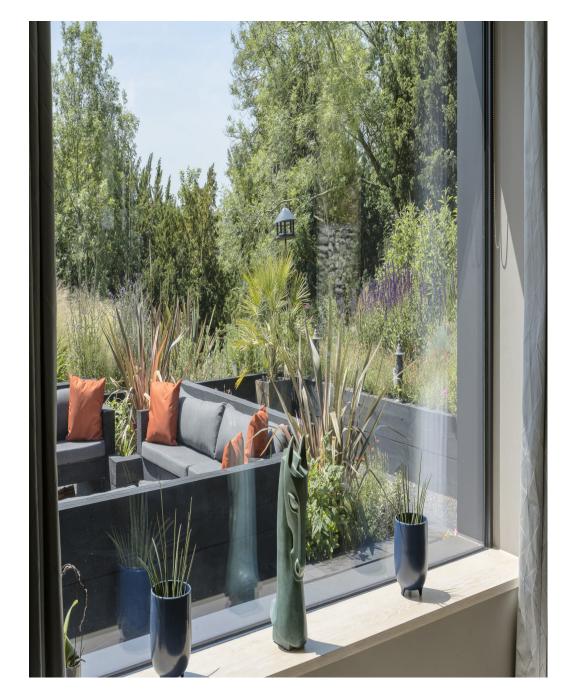

Located in the heart of the Surrey Hills AONB, this contemporary, architect-designed detached property offers a versatile and visually striking backdrop for filming and photography. Set on a sloping plot, the house features clean modern lines, extensive glazing, and a carefully considered layout, ideal for both interior and exterior shoots. To the front of the property is a swimming pool and patio area, elevated above a lower lawned terrace, offering strong sightlines and natural levels. To the rear, there's a large wildflower meadow and mature woodland, adding variety and texture for outdoor scenes. A pond and a pool house with two barbecues, a shower room, and WC provide additional filming potential and practical crew facilities. Interiors The ground floor features an open-plan kitchen/dining space finished in dark grey tones, with a large island and bar stools. Floor-to-ceiling windows allow for excellent ight throughout the day. The kitchen connects via double AS 10 a cere with puringe. Also on this level: a downstairs WC, garage. First Floor Upstairs, there are five spacious bedrooms.