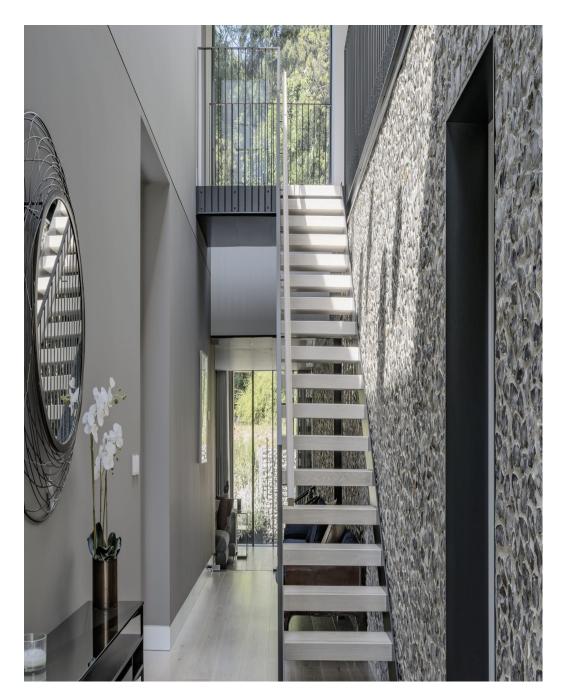

Located in the heart of the Surrey Hills AONB, this contemporary, architect-designed detached property offers a versatile and visually striking backdrop for filming and photography. Set on a sloping plot, the house features clean modern lines, extensive glazing, and a carefully considered layout, ideal for both interior and exterior shoots. To the front of the property is a swimming pool and patio area, elevated above a lower lawned terrace, offering strong sightlines and natural levels. To the rear, there's a large wildflower meadow and mature woodland, adding variety and texture for outdoor scenes. A pond and a pool house with two barbecues, a shower room, and WC provide additional filming potential and practical crew facilities. Interiors The ground floor features an open-plan kitchen/dining space finished in dark grey tones, with a large island and bar stools. Floor-to-ceiling windows allow for excellent ight throughout the day. The kitchen connects via double AS 10 a cere with puringe. Also on this level: a downstairs WC, garage. First Floor Upstairs, there are five spacious bedrooms.