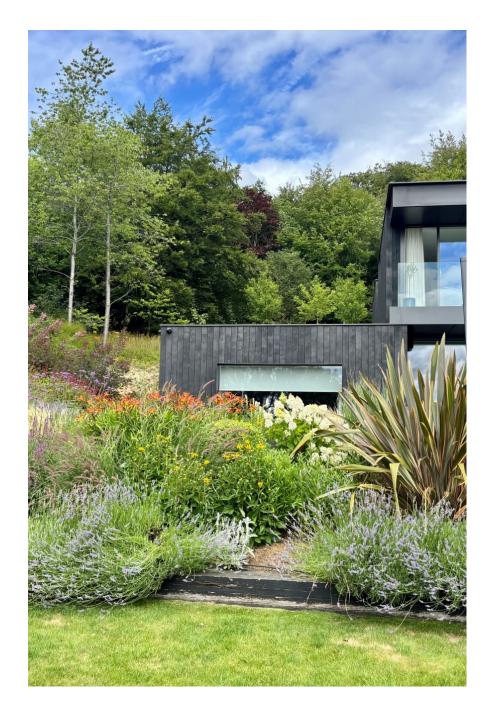

Located in the heart of the Surrey Hills AONB, this contemporary, architect-designed detached property offers a versatile and visually striking backdrop for filming and photography. Set on a sloping plot, the house features clean modern lines, extensive glazing, and a carefully considered layout, ideal for both interior and exterior shoots. To the front of the property is a swimming pool and patio area, elevated above a lower lawned terrace, offering strong sightlines and natural levels. To the rear, there's a large wildflower meadow and mature woodland, adding variety and texture for outdoor scenes. A pond and a pool house with two barbecues, a shower room, and WC provide additional filming potential and practical crew facilities. Interiors The ground floor features an open-plan kitchen/dining space finished in dark grey tones, with a large island and bar stools. Floor-to-ceiling windows allow for excellent ight throughout the day. The kitchen connects via double AS 10 a cere with puringe. Also on this level: a downstairs WC, garage. First Floor Upstairs, there are five spacious bedrooms.