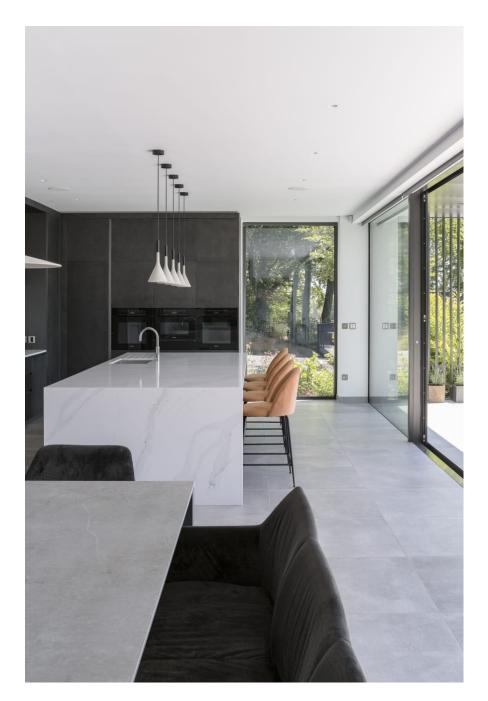

Located in the heart of the Surrey Hills AONB, this contemporary, architect-designed detached property offers a versatile and visually striking backdrop for filming and photography. Set on a sloping plot, the house features clean modern lines, extensive glazing, and a carefully considered layout, ideal for both interior and exterior shoots. To the front of the property is a swimming pool and patio area, elevated above a lower lawned terrace, offering strong sightlines and natural levels. To the rear, there's a large wildflower meadow and mature woodland, adding variety and texture for outdoor scenes. A pond and a pool house with two barbecues, a shower room, and WC provide additional filming potential and practical crew facilities. Interiors The ground floor features an open-plan kitchen/dining space finished in dark grey tones, with a large island and bar stools. Floor-to-ceiling windows allow for excellent ight throughout the day. The kitchen connects via double AS 10 a cere with puringe. Also on this level: a downstairs WC, garage. First Floor Upstairs, there are five spacious bedrooms.