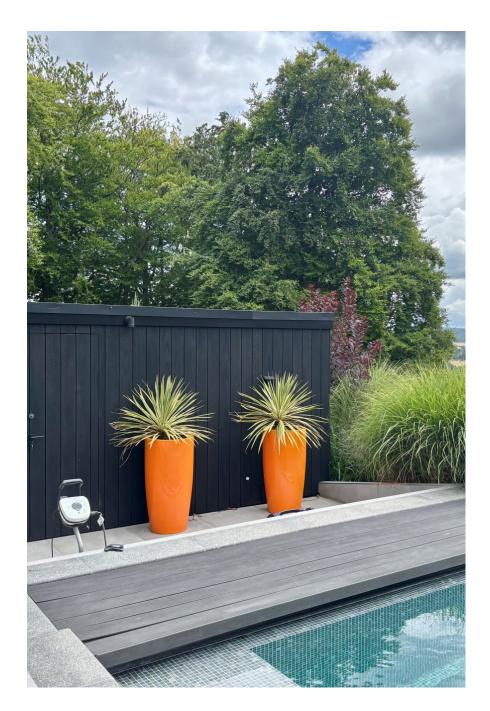

Located in the heart of the Surrey Hills AONB, this contemporary, architect-designed detached property offers a versatile and visually striking backdrop for filming and photography. Set on a sloping plot, the house features clean modern lines, extensive glazing, and a carefully considered layout, ideal for both interior and exterior shoots. To the front of the property is a swimming pool and patio area, elevated above a lower lawned terrace, offering strong sightlines and natural levels. To the rear, there's a large wildflower meadow and mature woodland, adding variety and texture for outdoor scenes. A pond and a pool house with two barbecues, a shower room, and WC provide additional filming potential and practical crew facilities. Interiors The ground floor features an open-plan kitchen/dining space finished in dark grey tones, with a large island and bar stools. Floor-to-ceiling windows allow for excellent ight throughout the day. The kitchen connects via double AS 10 a cere with puringe. Also on this level: a downstairs WC, garage. First Floor Upstairs, there are five spacious bedrooms.