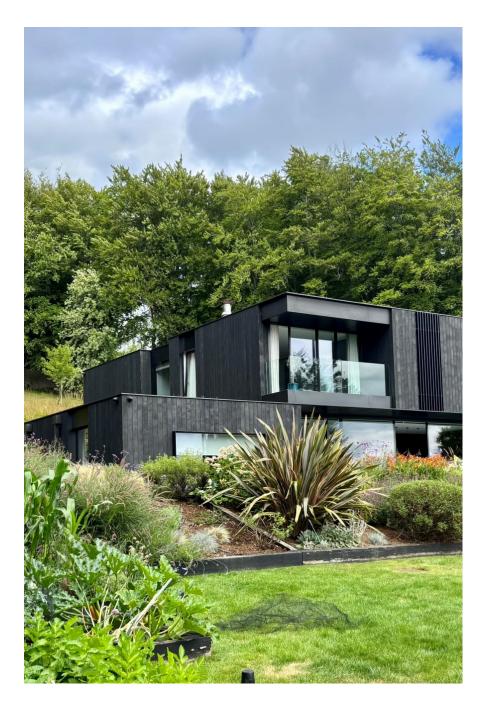

Located in the heart of the Surrey Hills AONB, this contemporary, architect-designed detached property offers a versatile and visually striking backdrop for filming and photography. Set on a sloping plot, the house features clean modern lines, extensive glazing, and a carefully considered layout, ideal for both interior and exterior shoots. To the front of the property is a swimming pool and patio area, elevated above a lower lawned terrace, offering strong sightlines and natural levels. To the rear, there's a large wildflower meadow and mature woodland, adding variety and texture for outdoor scenes. A pond and a pool house with two barbecues, a shower room, and WC provide additional filming potential and practical crew facilities. Interiors The ground floor features an open-plan kitchen/dining space finished in dark grey tones, with a large island and bar stools. Floor-to-ceiling windows allow for excellent ight throughout the day. The kitchen connects via double AS 10 a cere with puringe. Also on this level: a downstairs WC, garage. First Floor Upstairs, there are five spacious bedrooms.