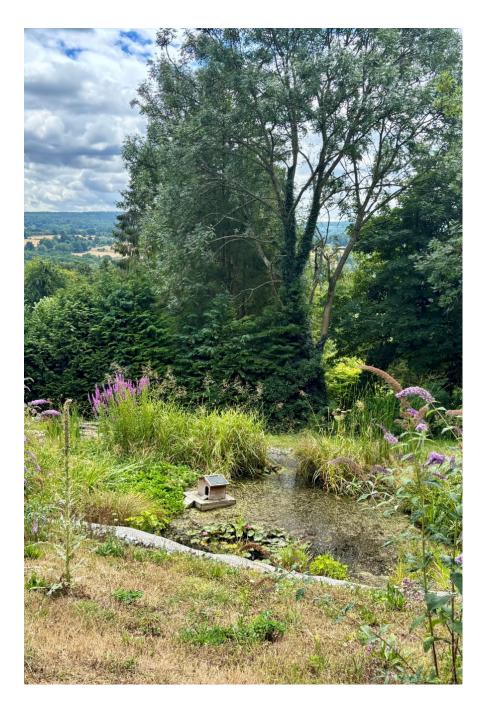

Located in the heart of the Surrey Hills AONB, this contemporary, architect-designed detached property offers a versatile and visually striking backdrop for filming and photography. Set on a sloping plot, the house features clean modern lines, extensive glazing, and a carefully considered layout, ideal for both interior and exterior shoots. To the front of the property is a swimming pool and patio area, elevated above a lower lawned terrace, offering strong sightlines and natural levels. To the rear, there's a large wildflower meadow and mature woodland, adding variety and texture for outdoor scenes. A pond and a pool house with two barbecues, a shower room, and WC provide additional filming potential and practical crew facilities. Interiors The ground floor features an open-plan kitchen/dining space finished in dark grey tones, with a large island and bar stools. Floor-to-ceiling windows allow for excellent ight throughout the day. The kitchen connects via double AS 10 a cere with puringe. Also on this level: a downstairs WC, garage. First Floor Upstairs, there are five spacious bedrooms.