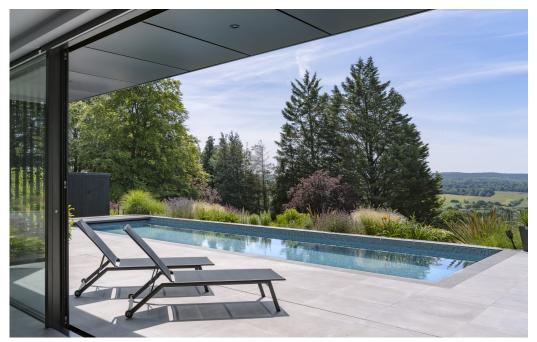

Located in the heart of the Surrey Hills AONB, this contemporary, architect-designed detached property offers a versatile and visually striking backdrop for filming and photography. Set on a sloping plot, the house features clean modern lines, extensive glazing, and a carefully considered layout, ideal for both interior and exterior shoots. To the front of the property is a swimming pool and patio area, elevated above a lower lawned terrace, offering strong sightlines and natural levels. To the rear, there's a large wildflower meadow and mature woodland, adding variety and texture for outdoor scenes. A pond and a pool house with two barbecues, a shower room, and WC provide additional filming potential and practical crew facilities. Interiors The ground floor features an open-plan kitchen/dining space finished in dark grey tones, with a large island and bar stools. Floor-to-ceiling windows allow for excellent ight throughout the day. The kitchen connects via double AS 10 a cere with puringe. Also on this level: a downstairs WC, garage. First Floor Upstairs, there are five spacious bedrooms.