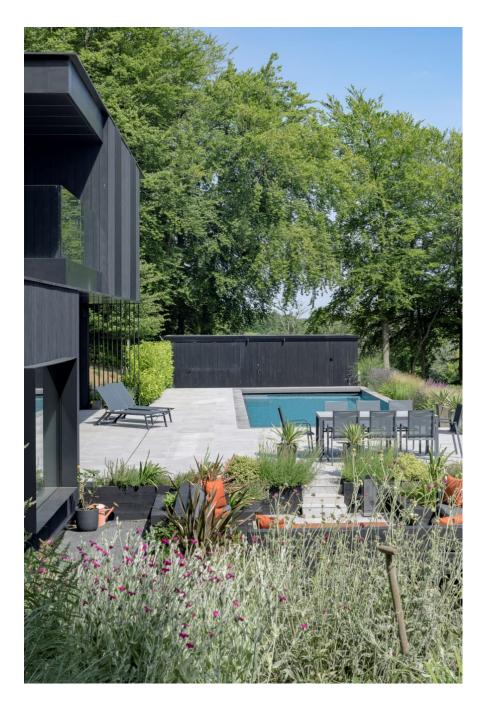

Located in the heart of the Surrey Hills AONB, this contemporary, architect-designed detached property offers a versatile and visually striking backdrop for filming and photography. Set on a sloping plot, the house features clean modern lines, extensive glazing, and a carefully considered layout, ideal for both interior and exterior shoots. To the front of the property is a swimming pool and patio area, elevated above a lower lawned terrace, offering strong sightlines and natural levels. To the rear, there's a large wildflower meadow and mature woodland, adding variety and texture for outdoor scenes. A pond and a pool house with two barbecues, a shower room, and WC provide additional filming potential and practical crew facilities. Interiors The ground floor features an open-plan kitchen/dining space finished in dark grey tones, with a large island and bar stools. Floor-to-ceiling windows allow for excellent ight throughout the day. The kitchen connects via double AS 10 a cere with puringe. Also on this level: a downstairs WC, garage. First Floor Upstairs, there are five spacious bedrooms.