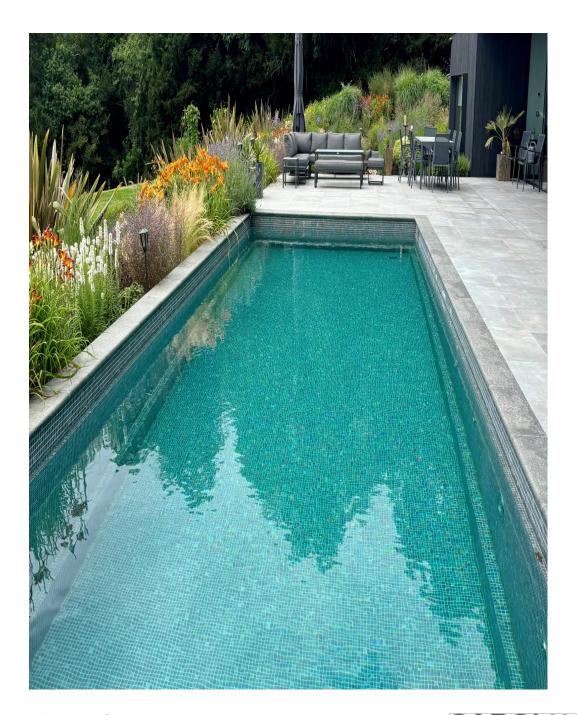

Located in the heart of the Surrey Hills AONB, this contemporary, architect-designed detached property offers a versatile and visually striking backdrop for filming and photography. Set on a sloping plot, the house features clean modern lines, extensive glazing, and a carefully considered layout, ideal for both interior and exterior shoots. To the front of the property is a swimming pool and patio area, elevated above a lower lawned terrace, offering strong sightlines and natural levels. To the rear, there's a large wildflower meadow and mature woodland, adding variety and texture for outdoor scenes. A pond and a pool house with two barbecues, a shower room, and WC provide additional filming potential and practical crew facilities. Interiors The ground floor features an open-plan kitchen/dining space finished in dark grey tones, with a large island and bar stools. Floor-to-ceiling windows allow for excellent ight throughout the day. The kitchen connects via double AS 10 a cere with puringe. Also on this level: a downstairs WC, garage. First Floor Upstairs, there are five spacious bedrooms.