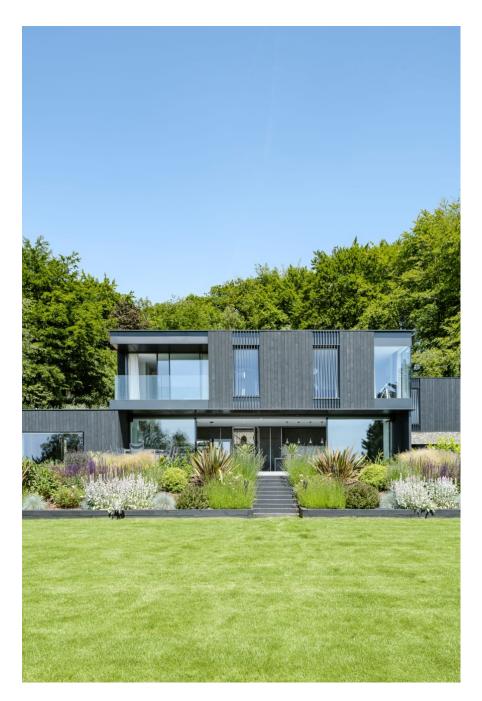

Located in the heart of the Surrey Hills AONB, this contemporary, architect-designed detached property offers a versatile and visually striking backdrop for filming and photography. Set on a sloping plot, the house features clean modern lines, extensive glazing, and a carefully considered layout, ideal for both interior and exterior shoots. To the front of the property is a swimming pool and patio area, elevated above a lower lawned terrace, offering strong sightlines and natural levels. To the rear, there's a large wildflower meadow and mature woodland, adding variety and texture for outdoor scenes. A pond and a pool house with two barbecues, a shower room, and WC provide additional filming potential and practical crew facilities. Interiors The ground floor features an open-plan kitchen/dining space finished in dark grey tones, with a large island and bar stools. Floor-to-ceiling windows allow for excellent ight throughout the day. The kitchen connects via double AS 10 a cere with puringe. Also on this level: a downstairs WC, garage. First Floor Upstairs, there are five spacious bedrooms.