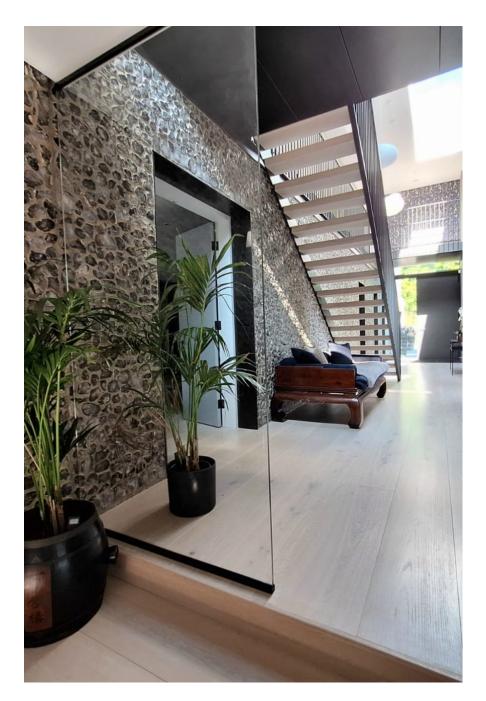

Located in the heart of the Surrey Hills AONB, this contemporary, architect-designed detached property offers a versatile and visually striking backdrop for filming and photography. Set on a sloping plot, the house features clean modern lines, extensive glazing, and a carefully considered layout, ideal for both interior and exterior shoots. To the front of the property is a swimming pool and patio area, elevated above a lower lawned terrace, offering strong sightlines and natural levels. To the rear, there's a large wildflower meadow and mature woodland, adding variety and texture for outdoor scenes. A pond and a pool house with two barbecues, a shower room, and WC provide additional filming potential and practical crew facilities. Interiors The ground floor features an open-plan kitchen/dining space finished in dark grey tones, with a large island and bar stools. Floor-to-ceiling windows allow for excellent ight throughout the day. The kitchen connects via double AS 10 a cere with puringe. Also on this level: a downstairs WC, garage. First Floor Upstairs, there are five spacious bedrooms.