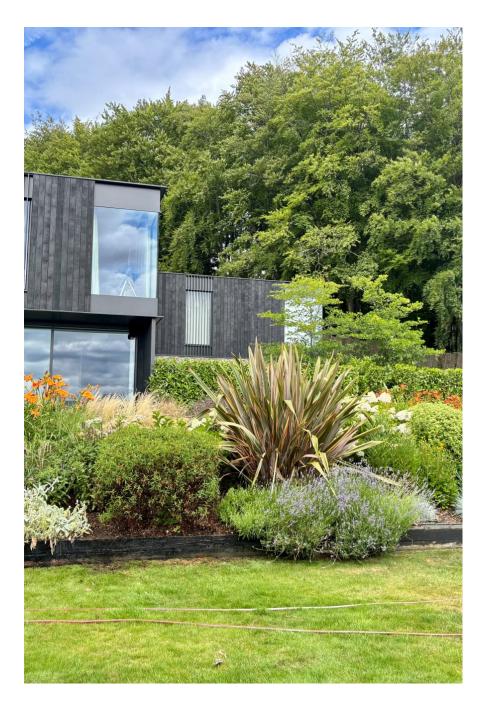

Located in the heart of the Surrey Hills AONB, this contemporary, architect-designed detached property offers a versatile and visually striking backdrop for filming and photography. Set on a sloping plot, the house features clean modern lines, extensive glazing, and a carefully considered layout, ideal for both interior and exterior shoots. To the front of the property is a swimming pool and patio area, elevated above a lower lawned terrace, offering strong sightlines and natural levels. To the rear, there's a large wildflower meadow and mature woodland, adding variety and texture for outdoor scenes. A pond and a pool house with two barbecues, a shower room, and WC provide additional filming potential and practical crew facilities. Interiors The ground floor features an open-plan kitchen/dining space finished in dark grey tones, with a large island and bar stools. Floor-to-ceiling windows allow for excellent ight throughout the day. The kitchen connects via double AS 10 a cere with puringe. Also on this level: a downstairs WC, garage. First Floor Upstairs, there are five spacious bedrooms.