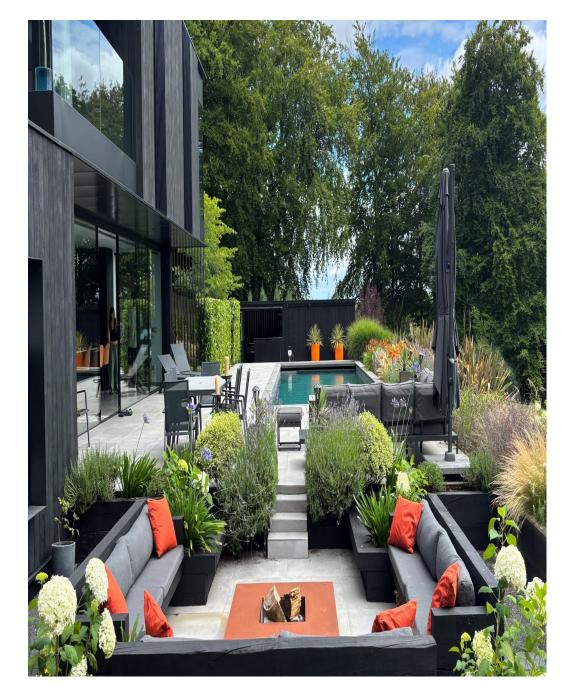

Located in the heart of the Surrey Hills AONB, this contemporary, architect-designed detached property offers a versatile and visually striking backdrop for filming and photography. Set on a sloping plot, the house features clean modern lines, extensive glazing, and a carefully considered layout, ideal for both interior and exterior shoots. To the front of the property is a swimming pool and patio area, elevated above a lower lawned terrace, offering strong sightlines and natural levels. To the rear, there's a large wildflower meadow and mature woodland, adding variety and texture for outdoor scenes. A pond and a pool house with two barbecues, a shower room, and WC provide additional filming potential and practical crew facilities. Interiors The ground floor features an open-plan kitchen/dining space finished in dark grey tones, with a large island and bar stools. Floor-to-ceiling windows allow for excellent ight throughout the day. The kitchen connects via double AS 10 a cere with puringe. Also on this level: a downstairs WC, garage. First Floor Upstairs, there are five spacious bedrooms.