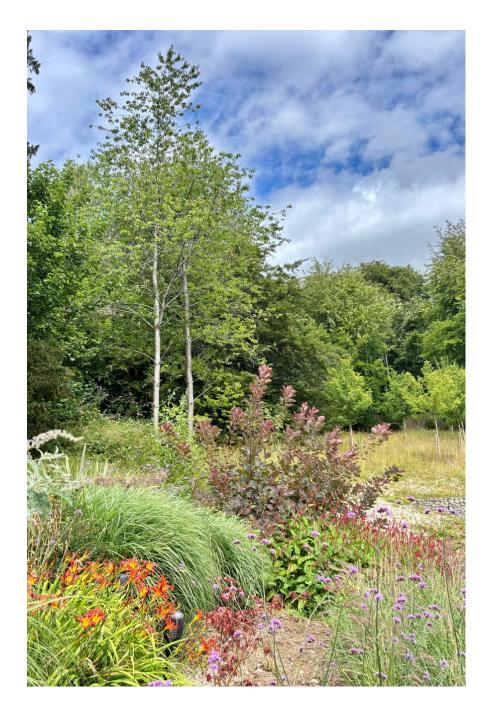

Located in the heart of the Surrey Hills AONB, this contemporary, architect-designed detached property offers a versatile and visually striking backdrop for filming and photography. Set on a sloping plot, the house features clean modern lines, extensive glazing, and a carefully considered layout, ideal for both interior and exterior shoots. To the front of the property is a swimming pool and patio area, elevated above a lower lawned terrace, offering strong sightlines and natural levels. To the rear, there's a large wildflower meadow and mature woodland, adding variety and texture for outdoor scenes. A pond and a pool house with two barbecues, a shower room, and WC provide additional filming potential and practical crew facilities. Interiors The ground floor features an open-plan kitchen/dining space finished in dark grey tones, with a large island and bar stools. Floor-to-ceiling windows allow for excellent ight throughout the day. The kitchen connects via double AS 10 a cere with puringe. Also on this level: a downstairs WC, garage. First Floor Upstairs, there are five spacious bedrooms.