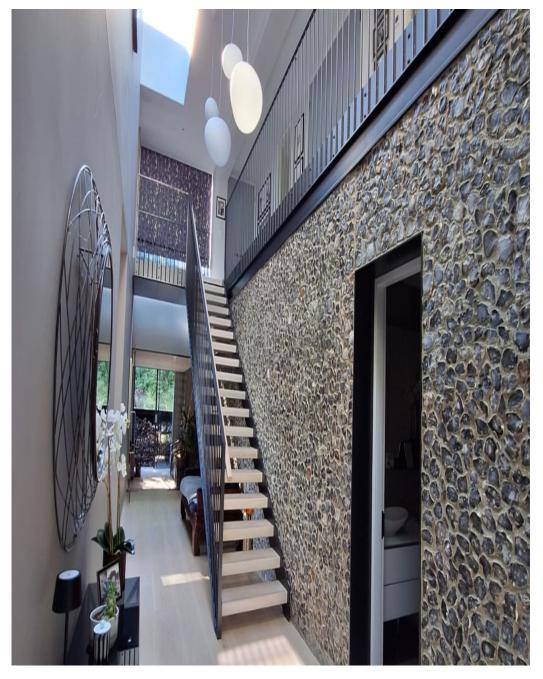

Located in the heart of the Surrey Hills AONB, this contemporary, architect-designed detached property offers a versatile and visually striking backdrop for filming and photography. Set on a sloping plot, the house features clean modern lines, extensive glazing, and a carefully considered layout, ideal for both interior and exterior shoots. To the front of the property is a swimming pool and patio area, elevated above a lower lawned terrace, offering strong sightlines and natural levels. To the rear, there's a large wildflower meadow and mature woodland, adding variety and texture for outdoor scenes. A pond and a pool house with two barbecues, a shower room, and WC provide additional filming potential and practical crew facilities. Interiors The ground floor features an open-plan kitchen/dining space finished in dark grey tones, with a large island and bar stools. Floor-to-ceiling windows allow for excellent ight throughout the day. The kitchen connects via double AS 10 a cere with puringe. Also on this level: a downstairs WC, garage. First Floor Upstairs, there are five spacious bedrooms.