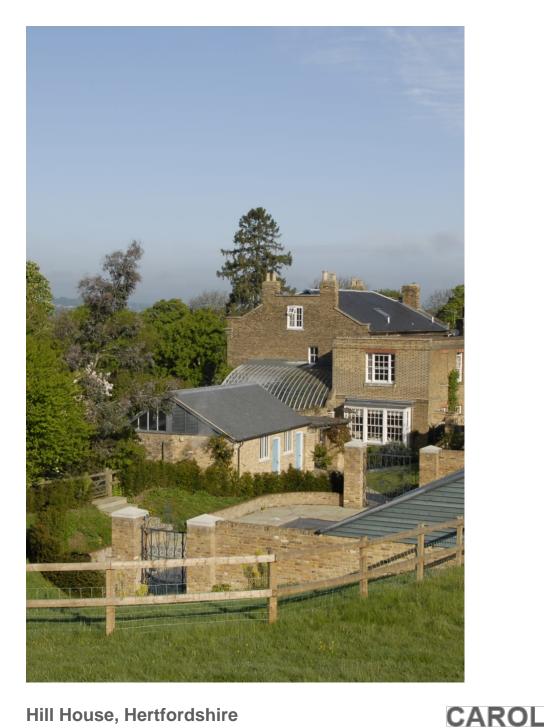

Marvellous Georgian country house set in 16 acres of gardens and woodlands. Cozy country furnishings and a delightful Victorian conservatory. Also in the grounds is a Coach House that sleeps four for 'shoot and stay' bookings. Catering can be arranged. 1 hour drive from Oxford Circus, 45 minutes from Liverpool Street, 25 from Stansted airport