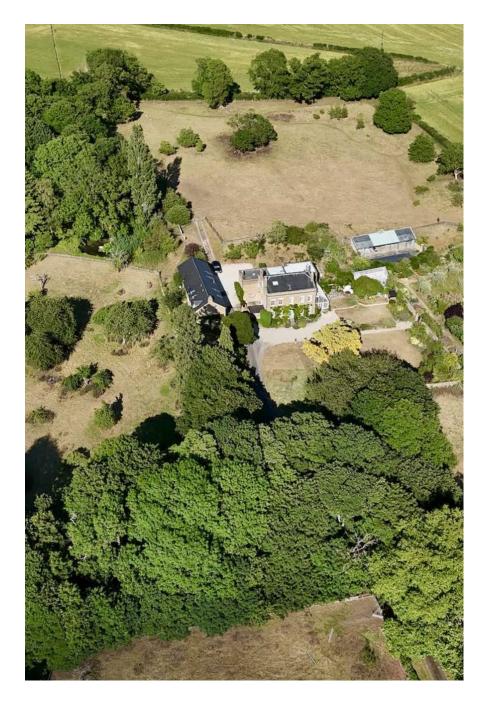

Marvellous Georgian country house set in 16 acres of gardens and woodlands. Cozy country furnishings and a delightful Victorian conservatory. Also in the grounds is a Coach House that sleeps four for 'shoot and stay' bookings. Catering can be arranged. 1 hour drive from Oxford Circus, 45 minutes from Liverpool Street, 25 from Stansted airport

020 7482 1555

Marvellous Georgian country house set in 16 acres of gardens and woodlands. Cozy cousts a Coach House that sleeps four for 'shoot and stay' bookings. Catering can be arranged from Stansted airport