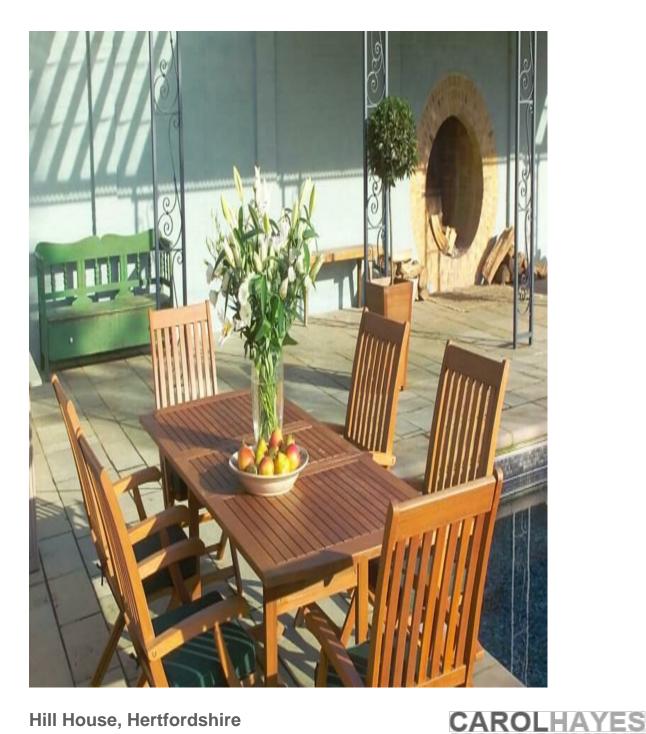

Marvellous Georgian country house set in 16 acres of gardens and woodlands. Cozy country furnishings and a delightful Victorian conservatory. Also in the grounds is a Coach House that sleeps four for 'shoot and stay' bookings. Catering can be arranged. 1 hour drive from Oxford Circus, 45 minutes from Liverpool Street, 25 from Stansted airport