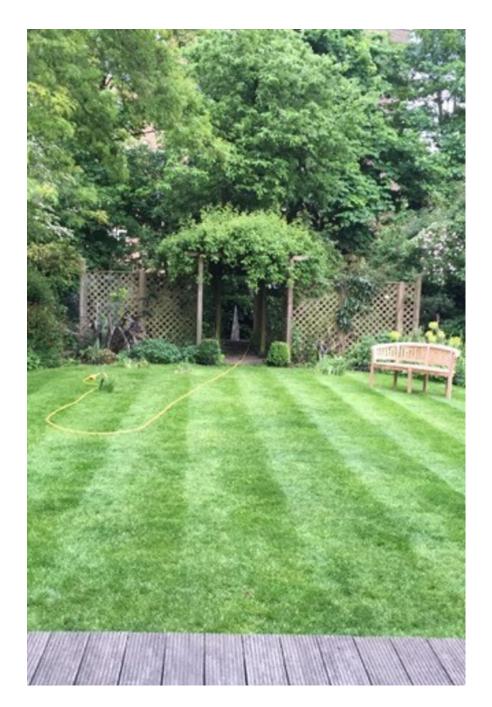

This stunning 6 bedroom, double fronted Victorian house has great natural light, high ceilings and spacious rooms. Features a pretty rose garden, long backyard, three reception rooms and a variety of different finishes on the walls - white walls can be painted and decorated. Parking is available and we are close to the Victoria and Piccadilly Lines and only two stops from Kings Cross tube. Steamer and rail on premises.