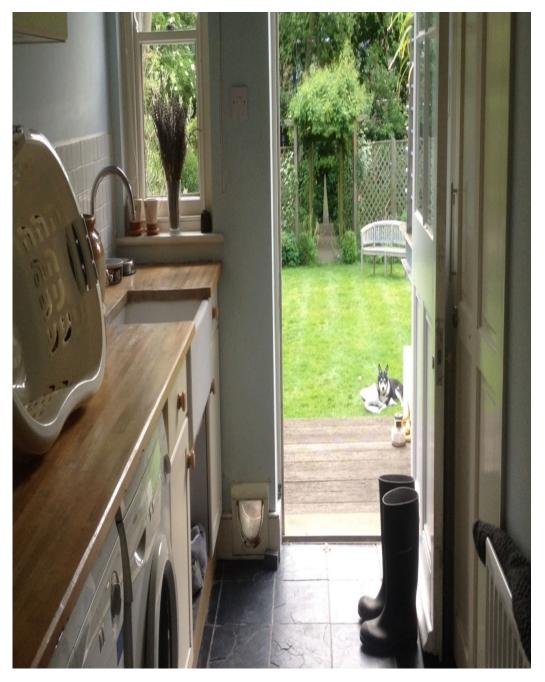

This stunning 6 bedroom, double fronted Victorian house has great natural light, high ceilings and spacious rooms. Features a pretty rose garden, long backyard, three reception rooms and a variety of different finishes on the walls - white walls can be painted and decorated. Parking is available and we are close to the Victoria and Piccadilly Lines and only two stops from Kings Cross tube. Steamer and rail on premises.