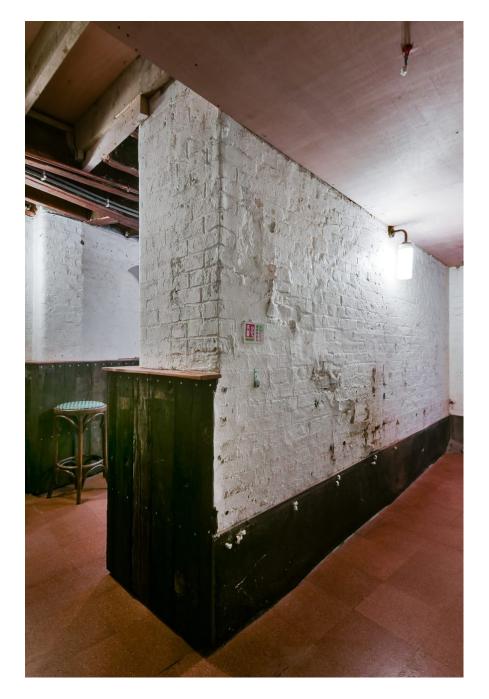

Greyhound is a classic Peckham pub that has been re-imagined and relaunched for the modern era. The carefully crafted design pays homage to the history of this venue and British pub culture . You'll find a more intimate area with exposed beam and brick work that solidifies the history of the venue