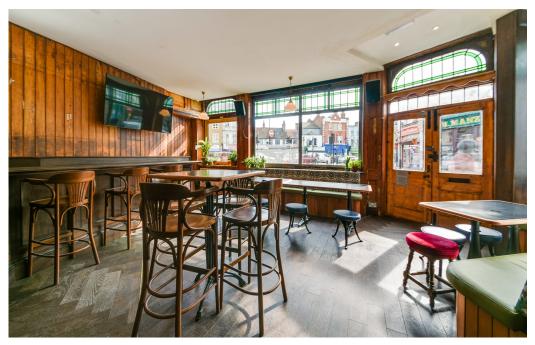

Greyhound is a classic Peckham pub that has been re-imagined and relaunched for the modern era. The carefully crafted design pays homage to the history of this venue and British pub culture . You'll find a more intimate area with exposed beam and brick work that solidifies the history of the venue