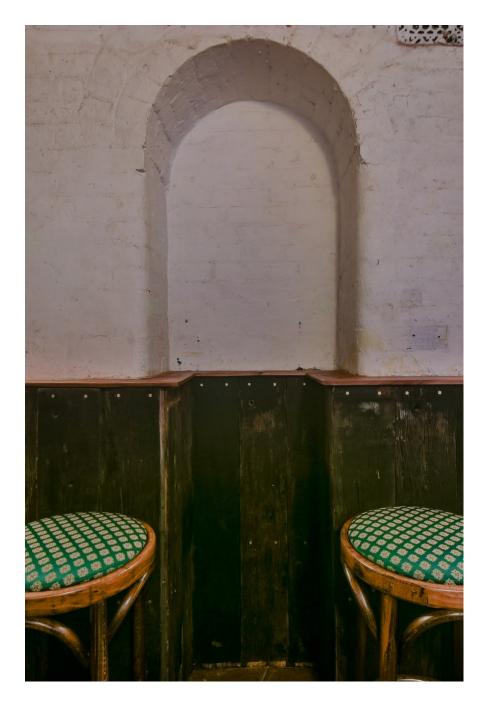

Greyhound is a classic Peckham pub that has been re-imagined and relaunched for the modern era. The carefully crafted design pays homage to the history of this venue and British pub culture . You'll find a more intimate area with exposed beam and brick work that solidifies the history of the venue