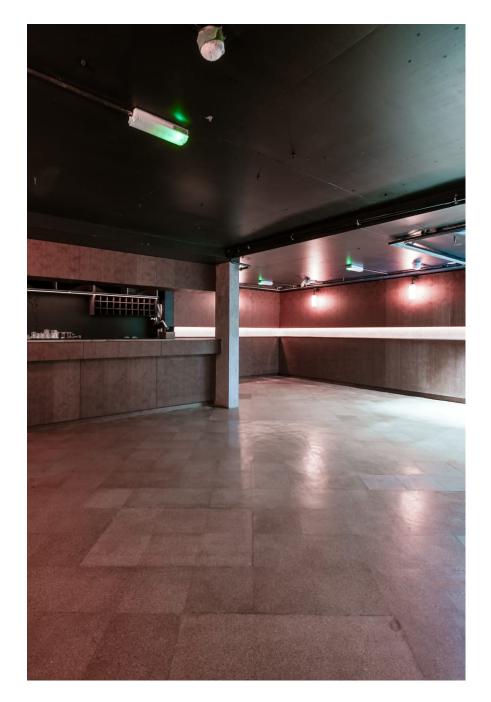

Greyhound is a classic Peckham pub that has been re-imagined and relaunched for the modern era. The carefully crafted design pays homage to the history of this venue and British pub culture . You'll find a more intimate area with exposed beam and brick work that solidifies the history of the venue