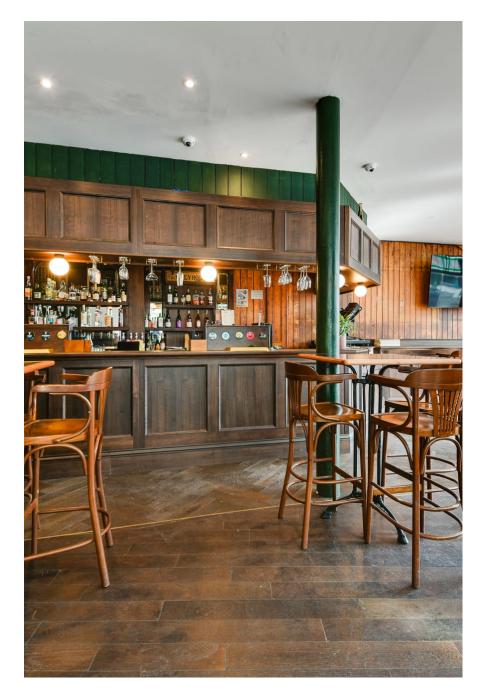

Greyhound is a classic Peckham pub that has been re-imagined and relaunched for the modern era. The carefully crafted design pays homage to the history of this venue and British pub culture . You'll find a more intimate area with exposed beam and brick work that solidifies the history of the venue