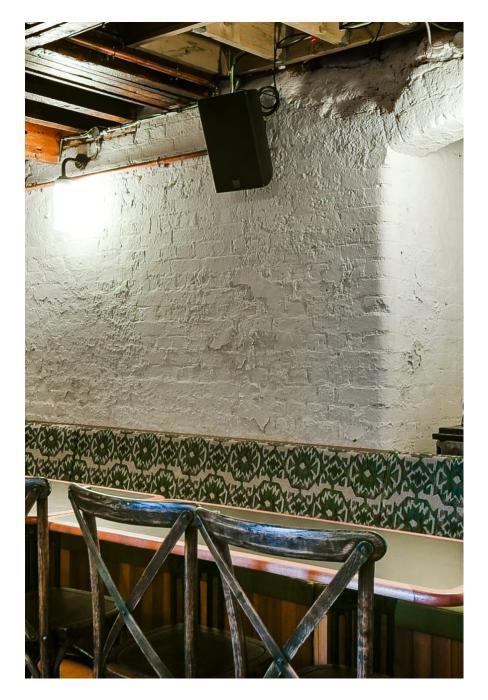

Greyhound is a classic Peckham pub that has been re-imagined and relaunched for the modern era. The carefully crafted design pays homage to the history of this venue and British pub culture . You'll find a more intimate area with exposed beam and brick work that solidifies the history of the venue