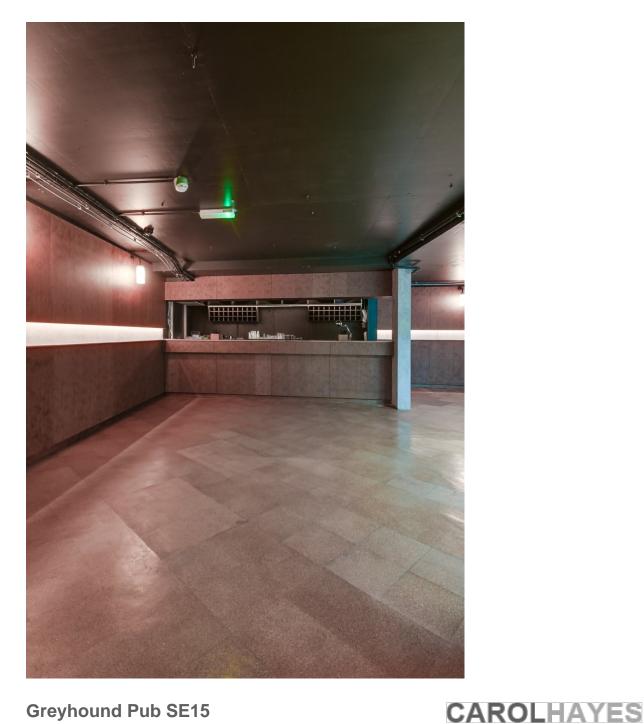

Greyhound is a classic Peckham pub that has been re-imagined and relaunched for the modern era. The carefully crafted design pays homage to the history of this venue and British pub culture . You'll find a more intimate area with exposed beam and brick work that solidifies the history of the venue