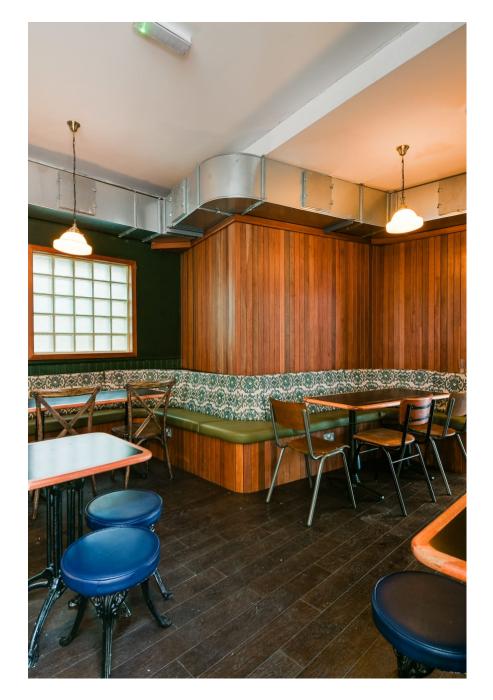

Greyhound is a classic Peckham pub that has been re-imagined and relaunched for the modern era. The carefully crafted design pays homage to the history of this venue and British pub culture . You'll find a more intimate area with exposed beam and brick work that solidifies the history of the venue