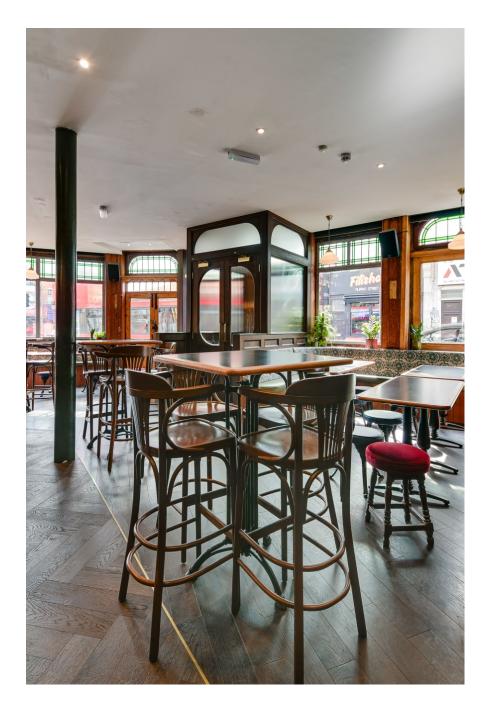

Greyhound is a classic Peckham pub that has been re-imagined and relaunched for the modern era. The carefully crafted design pays homage to the history of this venue and British pub culture . You'll find a more intimate area with exposed beam and brick work that solidifies the history of the venue