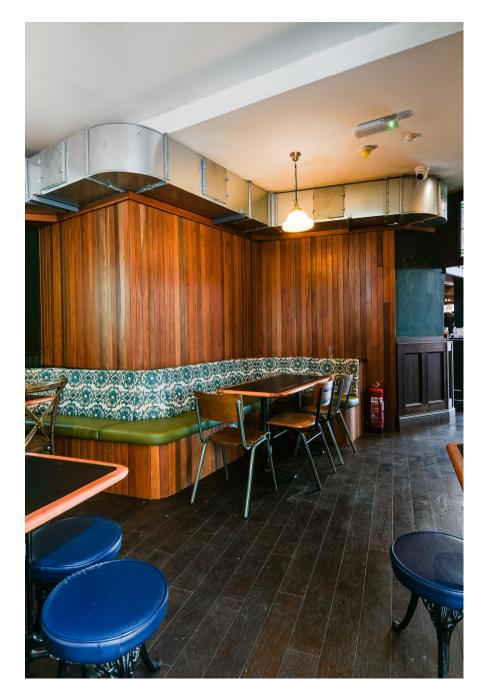

Greyhound is a classic Peckham pub that has been re-imagined and relaunched for the modern era. The carefully crafted design pays homage to the history of this venue and British pub culture . You'll find a more intimate area with exposed beam and brick work that solidifies the history of the venue