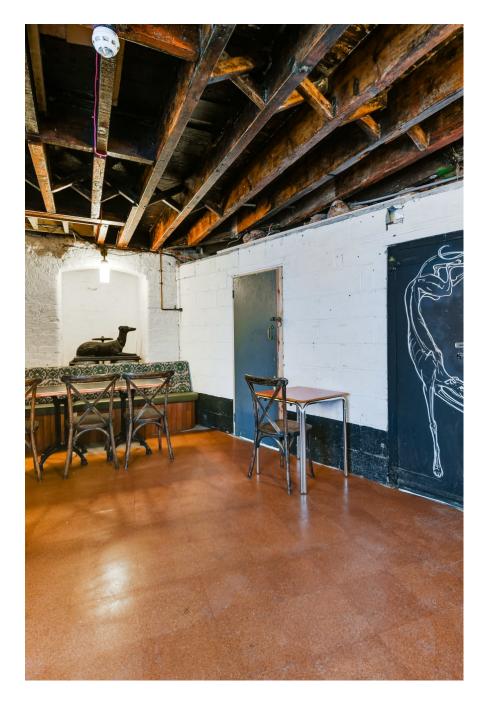

Greyhound is a classic Peckham pub that has been re-imagined and relaunched for the modern era. The carefully crafted design pays homage to the history of this venue and British pub culture . You'll find a more intimate area with exposed beam and brick work that solidifies the history of the venue