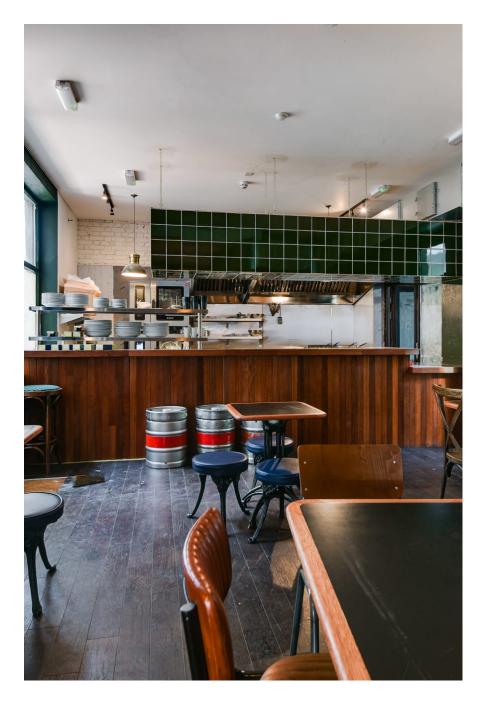

Greyhound is a classic Peckham pub that has been re-imagined and relaunched for the modern era. The carefully crafted design pays homage to the history of this venue and British pub culture . You'll find a more intimate area with exposed beam and brick work that solidifies the history of the venue