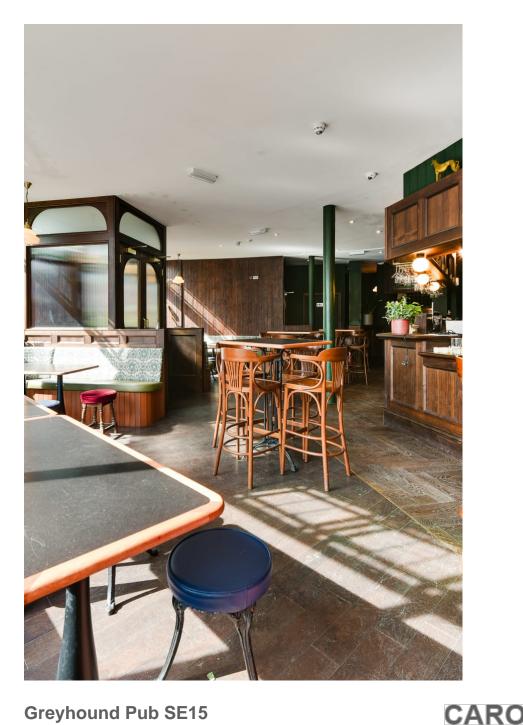

Greyhound is a classic Peckham pub that has been re-imagined and relaunched for the modern era. The carefully crafted design pays homage to the history of this venue and British pub culture . You'll find a more intimate area with exposed beam and brick work that solidifies the history of the venue