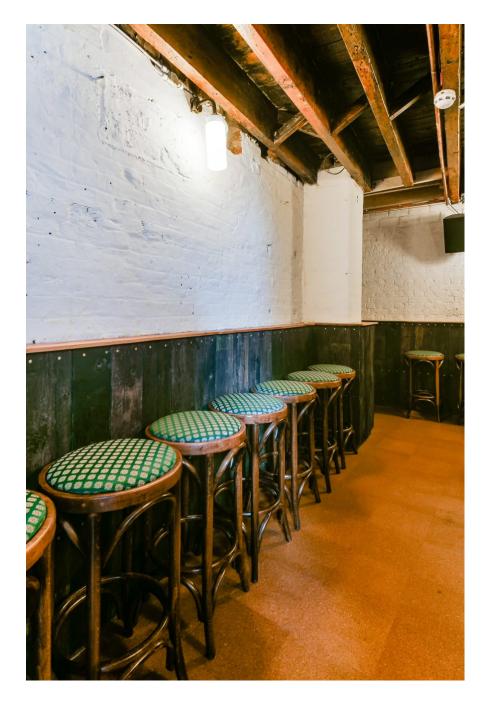

Greyhound is a classic Peckham pub that has been re-imagined and relaunched for the modern era. The carefully crafted design pays homage to the history of this venue and British pub culture . You'll find a more intimate area with exposed beam and brick work that solidifies the history of the venue