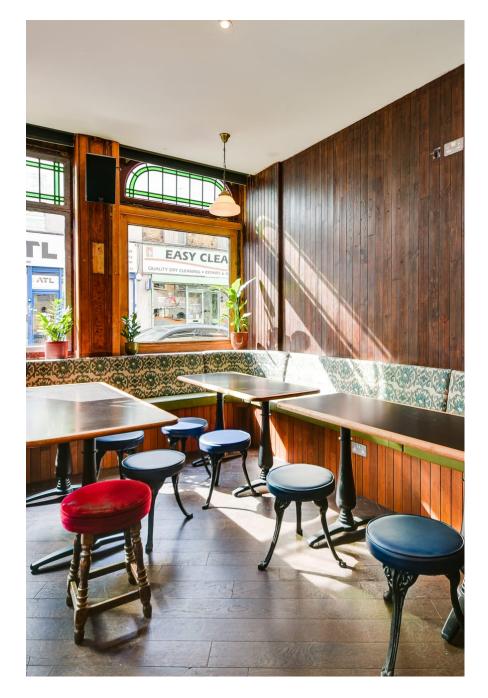

Greyhound is a classic Peckham pub that has been re-imagined and relaunched for the modern era. The carefully crafted design pays homage to the history of this venue and British pub culture . You'll find a more intimate area with exposed beam and brick work that solidifies the history of the venue