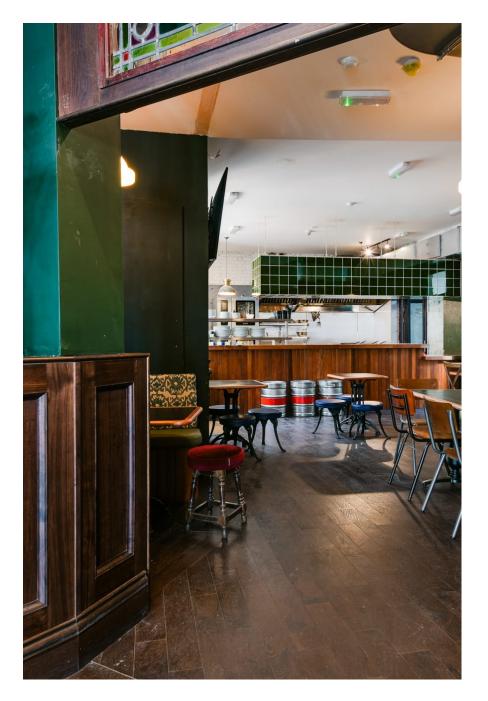

Greyhound is a classic Peckham pub that has been re-imagined and relaunched for the modern era. The carefully crafted design pays homage to the history of this venue and British pub culture . You'll find a more intimate area with exposed beam and brick work that solidifies the history of the venue