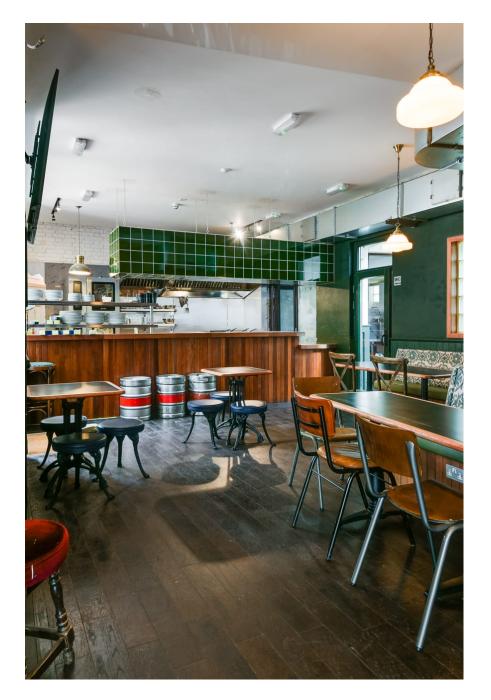

Greyhound is a classic Peckham pub that has been re-imagined and relaunched for the modern era. The carefully crafted design pays homage to the history of this venue and British pub culture . You'll find a more intimate area with exposed beam and brick work that solidifies the history of the venue