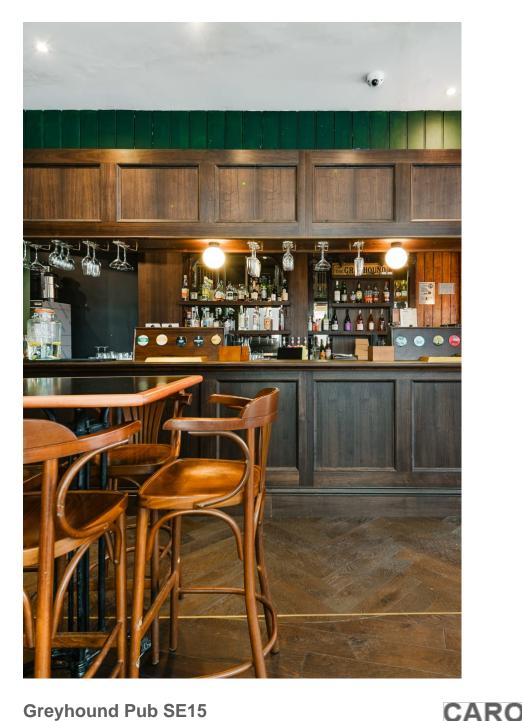

Greyhound is a classic Peckham pub that has been re-imagined and relaunched for the modern era. The carefully crafted design pays homage to the history of this venue and British pub culture . You'll find a more intimate area with exposed beam and brick work that solidifies the history of the venue