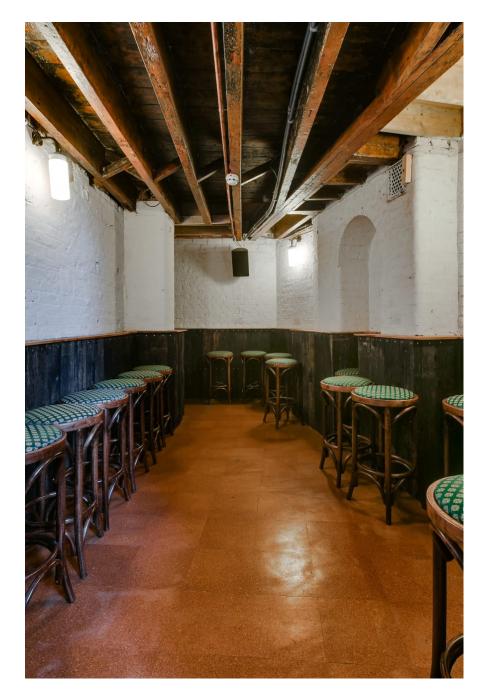

Greyhound is a classic Peckham pub that has been re-imagined and relaunched for the modern era. The carefully crafted design pays homage to the history of this venue and British pub culture . You'll find a more intimate area with exposed beam and brick work that solidifies the history of the venue