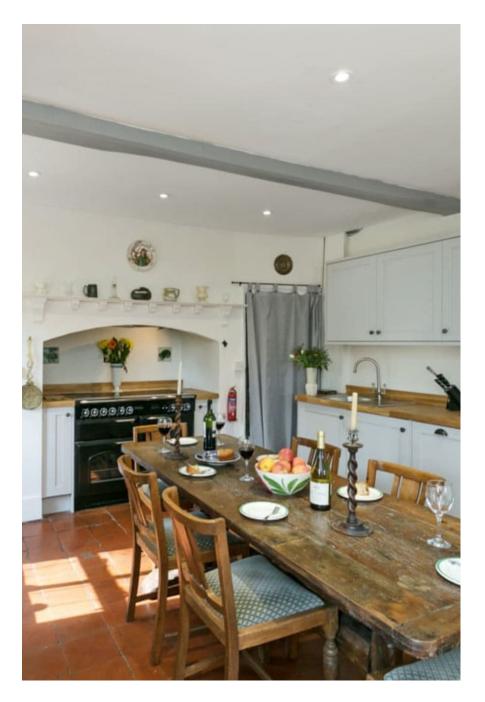

A unique flint and brick former hunting lodge that dates back to the early 19th century. It is of fairly unique architecture and as such has been listed as Grade 2\*. It is situated in an isolated spot in the middle of Thetford Forest in Norfolk - as well as being surrounded by 2 acres of its own land, it is further surrounded by the forest teeming with wildlife. It has a beautiful magical feel to it.