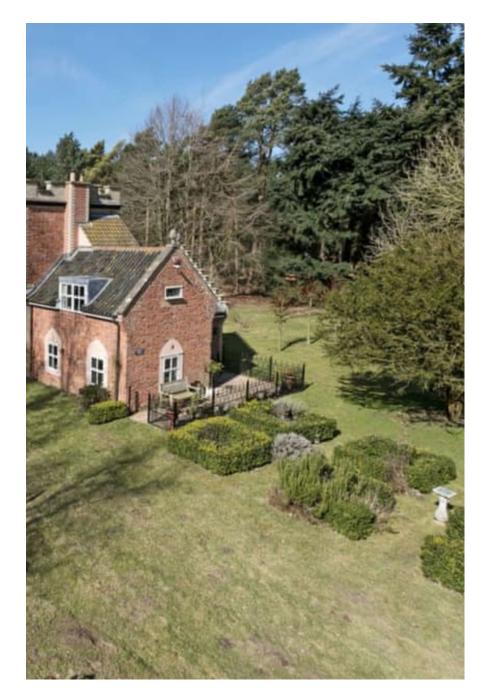

A unique flint and brick former hunting lodge that dates back to the early 19th century. It is of fairly unique architecture and as such has been listed as Grade 2\*. It is situated in an isolated spot in the middle of Thetford Forest in Norfolk - as well as being surrounded by 2 acres of its own land, it is further surrounded by the forest teeming with wildlife. It has a beautiful magical feel to it.