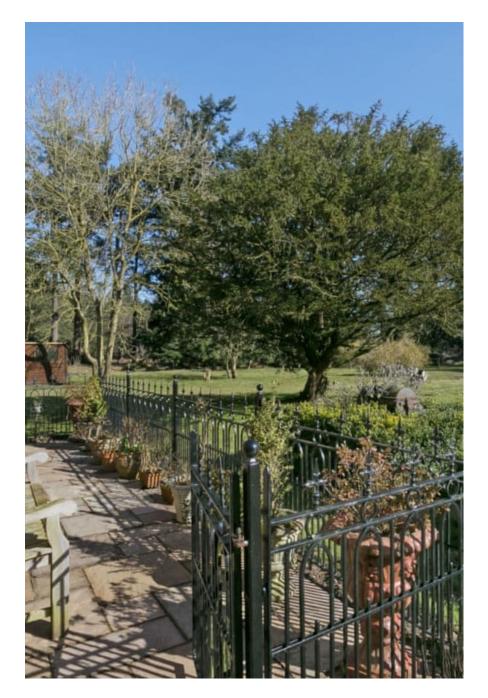

A unique flint and brick former hunting lodge that dates back to the early 19th century. It is of fairly unique architecture and as such has been listed as Grade 2\*. It is situated in an isolated spot in the middle of Thetford Forest in Norfolk - as well as being surrounded by 2 acres of its own land, it is further surrounded by the forest teeming with wildlife. It has a beautiful magical feel to it.