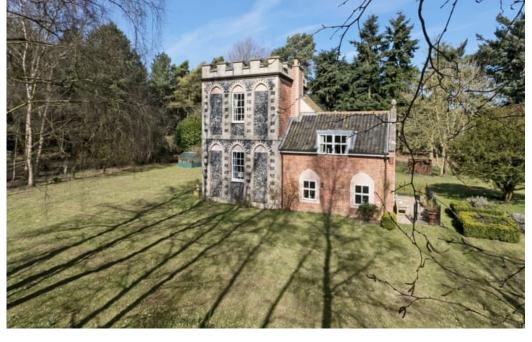

A unique flint and brick former hunting lodge that dates back to the early 19th century. It is of fairly unique architecture and as such has been listed as Grade 2\*. It is situated in an isolated spot in the middle of Thetford Forest in Norfolk - as well as being surrounded by 2 acres of its own land, it is further surrounded by the forest teeming with wildlife. It has a beautiful magical feel to it.