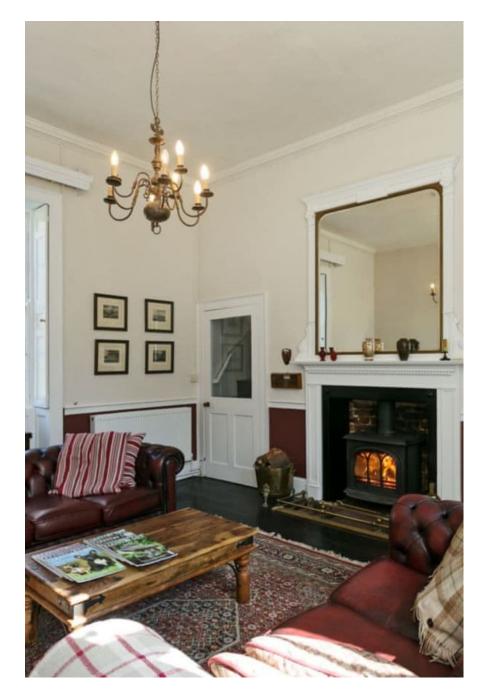

A unique flint and brick former hunting lodge that dates back to the early 19th century. It is of fairly unique architecture and as such has been listed as Grade 2\*. It is situated in an isolated spot in the middle of Thetford Forest in Norfolk - as well as being surrounded by 2 acres of its own land, it is further surrounded by the forest teeming with wildlife. It has a beautiful magical feel to it.