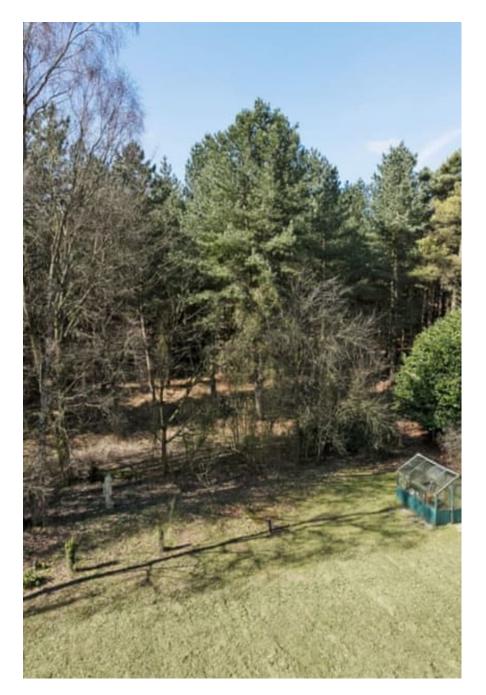

A unique flint and brick former hunting lodge that dates back to the early 19th century. It is of fairly unique architecture and as such has been listed as Grade 2\*. It is situated in an isolated spot in the middle of Thetford Forest in Norfolk - as well as being surrounded by 2 acres of its own land, it is further surrounded by the forest teeming with wildlife. It has a beautiful magical feel to it.