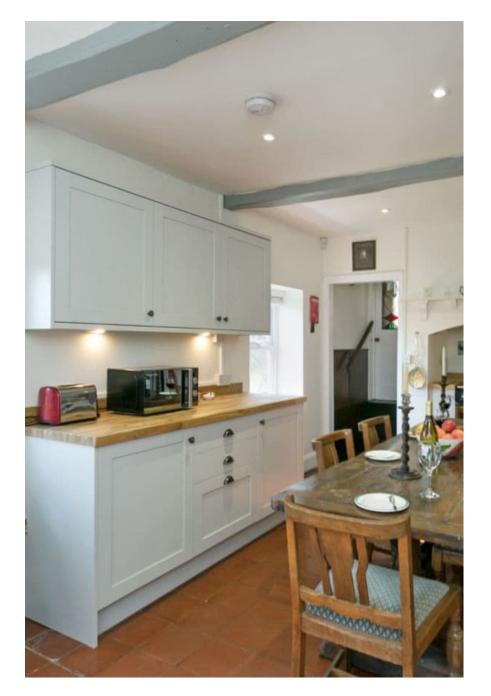

A unique flint and brick former hunting lodge that dates back to the early 19th century. It is of fairly unique architecture and as such has been listed as Grade 2\*. It is situated in an isolated spot in the middle of Thetford Forest in Norfolk - as well as being surrounded by 2 acres of its own land, it is further surrounded by the forest teeming with wildlife. It has a beautiful magical feel to it.