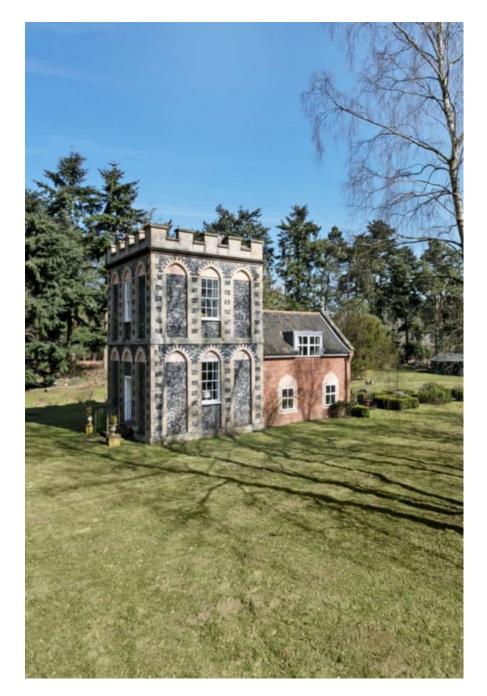

A unique flint and brick former hunting lodge that dates back to the early 19th century. It is of fairly unique architecture and as such has been listed as Grade 2\*. It is situated in an isolated spot in the middle of Thetford Forest in Norfolk - as well as being surrounded by 2 acres of its own land, it is further surrounded by the forest teeming with wildlife. It has a beautiful magical feel to it.