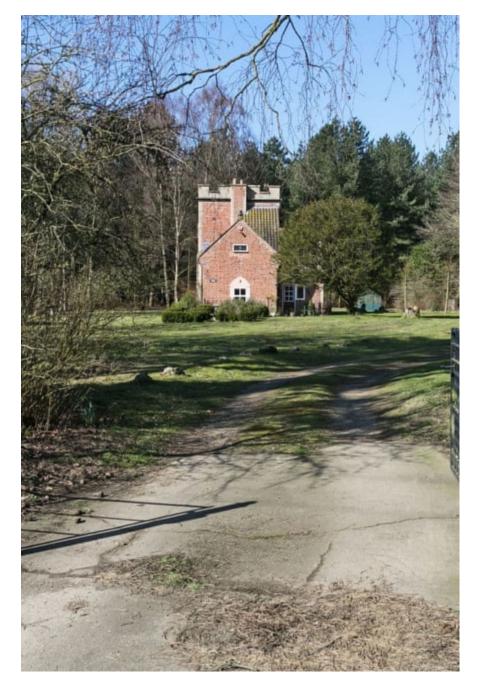

A unique flint and brick former hunting lodge that dates back to the early 19th century. It is of fairly unique architecture and as such has been listed as Grade 2\*. It is situated in an isolated spot in the middle of Thetford Forest in Norfolk - as well as being surrounded by 2 acres of its own land, it is further surrounded by the forest teeming with wildlife. It has a beautiful magical feel to it.