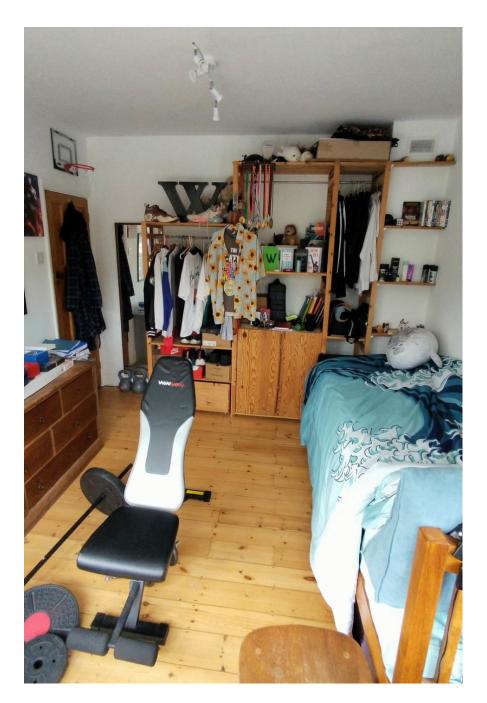

A unique Location House which comprises of a large, open-plan extension with a zero-waste bespoke walnut kitchen which transforms the 65sqm ground floor of this thirties end-of-terrace house into a large, bright space. Slide the dining table away into the front room and there's loads of room for cameras and people for a stress-free kitchen shoot. Meanwhile the cosy front room boasts a corner wood-burning stove for winter shoots. This light location is perfect for cook book, kitchen appliance shoots and for filming cookery shows or social content. Off-road parking for two cars on the driveway. Permits can be supplied for parking of further vehicles on street (required 10-4 weekdays only).