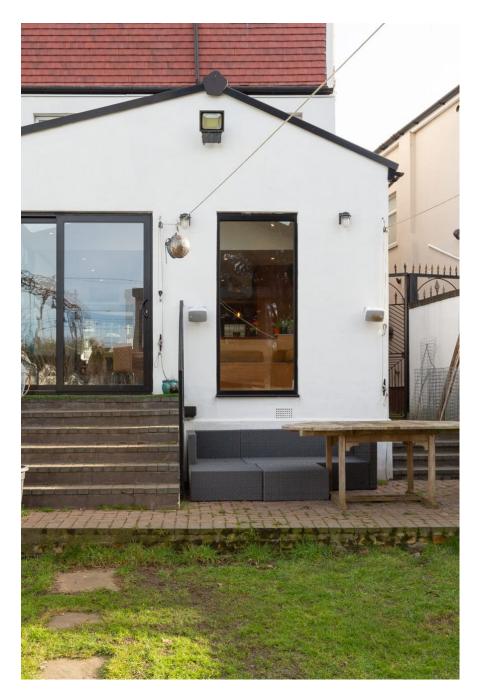

A unique Location House which comprises of a large, open-plan extension with a zero-waste bespoke walnut kitchen which transforms the 65sqm ground floor of this thirties end-of-terrace house into a large, bright space. Slide the dining table away into the front room and there's loads of room for cameras and people for a stress-free kitchen shoot. Meanwhile the cosy front room boasts a corner wood-burning stove for winter shoots. This light location is perfect for cook book, kitchen appliance shoots and for filming cookery shows or social content. Off-road parking for two cars on the driveway. Permits can be supplied for parking of further vehicles on street (required 10-4 weekdays only).