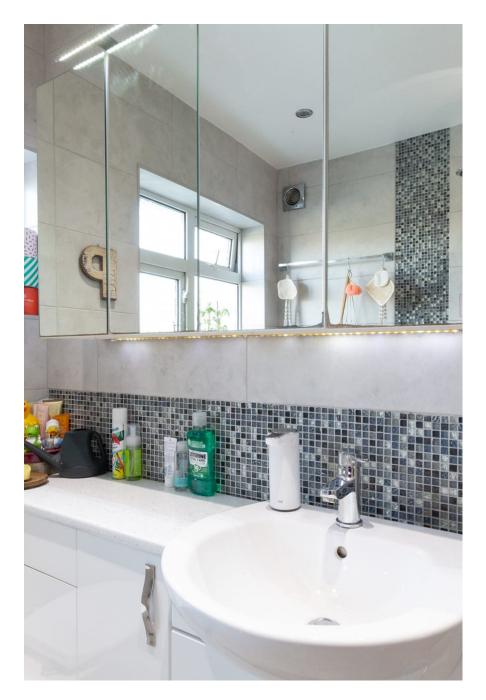

A unique Location House which comprises of a large, open-plan extension with a zero-waste bespoke walnut kitchen which transforms the 65sqm ground floor of this thirties end-of-terrace house into a large, bright space. Slide the dining table away into the front room and there's loads of room for cameras and people for a stress-free kitchen shoot. Meanwhile the cosy front room boasts a corner wood-burning stove for winter shoots. This light location is perfect for cook book, kitchen appliance shoots and for filming cookery shows or social content. Off-road parking for two cars on the driveway. Permits can be supplied for parking of further vehicles on street (required 10-4 weekdays only).