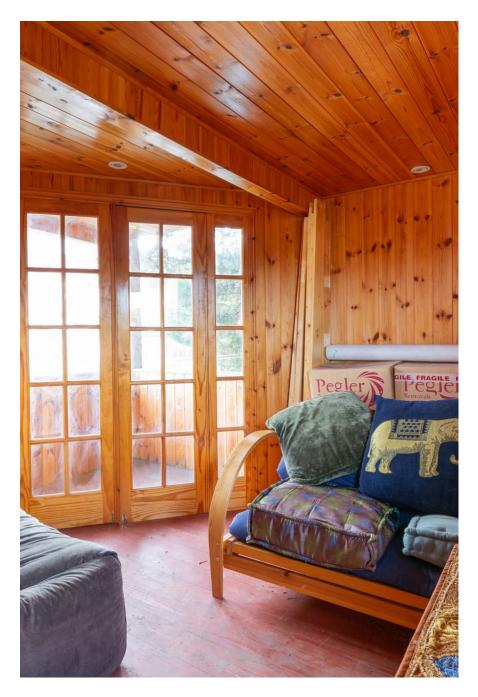

A unique Location House which comprises of a large, open-plan extension with a zero-waste bespoke walnut kitchen which transforms the 65sqm ground floor of this thirties end-of-terrace house into a large, bright space. Slide the dining table away into the front room and there's loads of room for cameras and people for a stress-free kitchen shoot. Meanwhile the cosy front room boasts a corner wood-burning stove for winter shoots. This light location is perfect for cook book, kitchen appliance shoots and for filming cookery shows or social content. Off-road parking for two cars on the driveway. Permits can be supplied for parking of further vehicles on street (required 10-4 weekdays only).