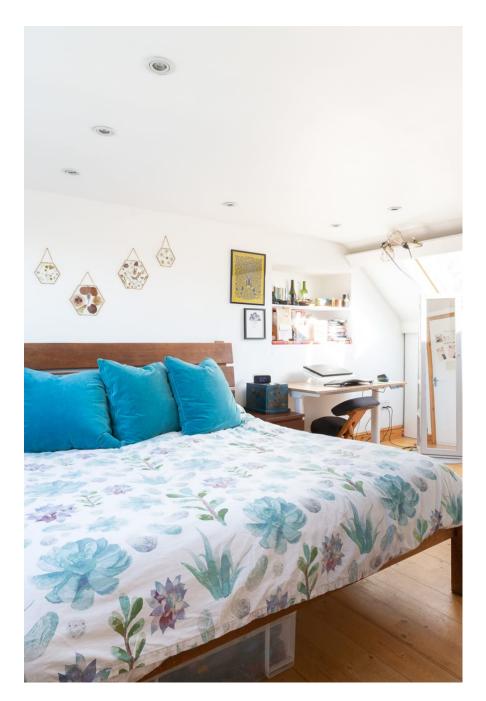

A unique Location House which comprises of a large, open-plan extension with a zero-waste bespoke walnut kitchen which transforms the 65sqm ground floor of this thirties end-of-terrace house into a large, bright space. Slide the dining table away into the front room and there's loads of room for cameras and people for a stress-free kitchen shoot. Meanwhile the cosy front room boasts a corner wood-burning stove for winter shoots. This light location is perfect for cook book, kitchen appliance shoots and for filming cookery shows or social content. Off-road parking for two cars on the driveway. Permits can be supplied for parking of further vehicles on street (required 10-4 weekdays only).