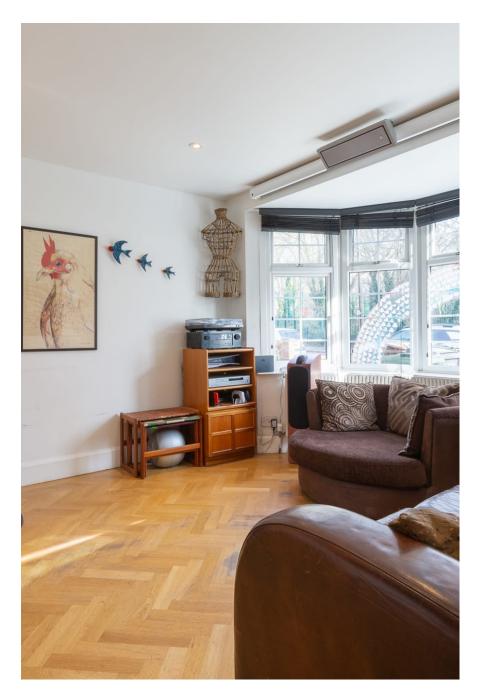

A unique Location House which comprises of a large, open-plan extension with a zero-waste bespoke walnut kitchen which transforms the 65sqm ground floor of this thirties end-of-terrace house into a large, bright space. Slide the dining table away into the front room and there's loads of room for cameras and people for a stress-free kitchen shoot. Meanwhile the cosy front room boasts a corner wood-burning stove for winter shoots. This light location is perfect for cook book, kitchen appliance shoots and for filming cookery shows or social content. Off-road parking for two cars on the driveway. Permits can be supplied for parking of further vehicles on street (required 10-4 weekdays only).