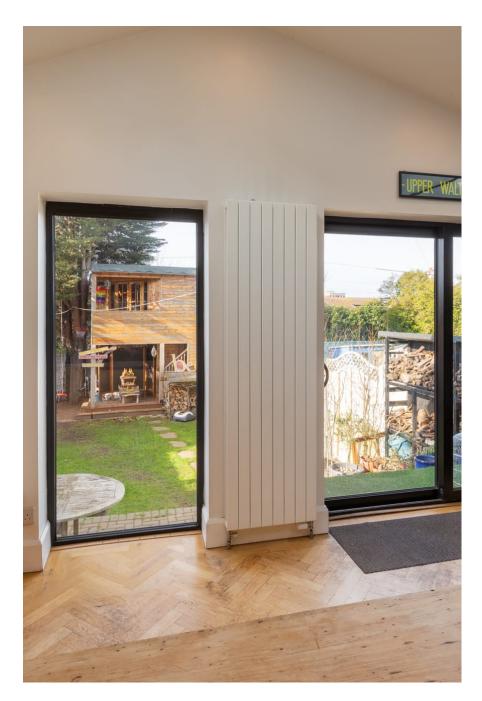

A unique Location House which comprises of a large, open-plan extension with a zero-waste bespoke walnut kitchen which transforms the 65sqm ground floor of this thirties end-of-terrace house into a large, bright space. Slide the dining table away into the front room and there's loads of room for cameras and people for a stress-free kitchen shoot. Meanwhile the cosy front room boasts a corner wood-burning stove for winter shoots. This light location is perfect for cook book, kitchen appliance shoots and for filming cookery shows or social content. Off-road parking for two cars on the driveway. Permits can be supplied for parking of further vehicles on street (required 10-4 weekdays only).