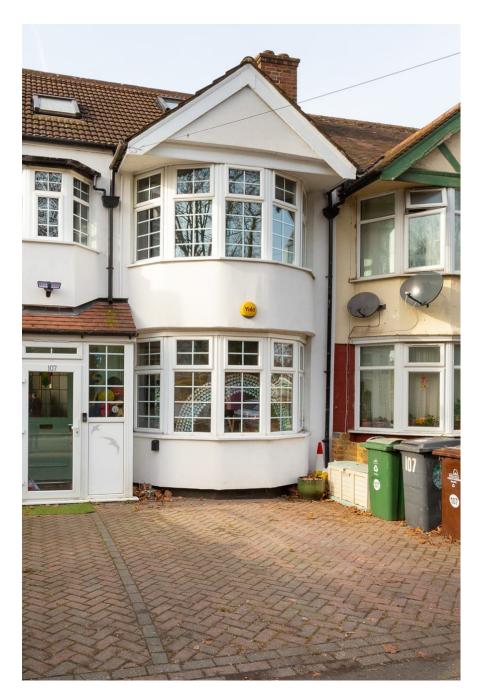

A unique Location House which comprises of a large, open-plan extension with a zero-waste bespoke walnut kitchen which transforms the 65sqm ground floor of this thirties end-of-terrace house into a large, bright space. Slide the dining table away into the front room and there's loads of room for cameras and people for a stress-free kitchen shoot. Meanwhile the cosy front room boasts a corner wood-burning stove for winter shoots. This light location is perfect for cook book, kitchen appliance shoots and for filming cookery shows or social content. Off-road parking for two cars on the driveway. Permits can be supplied for parking of further vehicles on street (required 10-4 weekdays only).