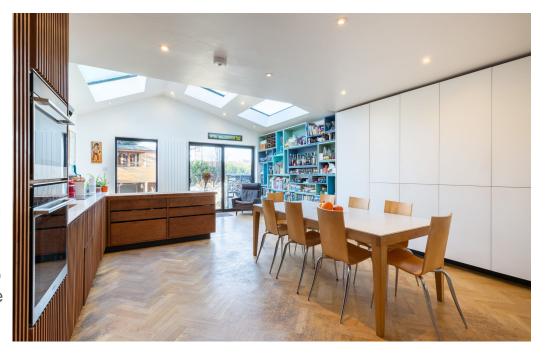

A unique Location House which comprises of a large, open-plan extension with a zero-waste bespoke walnut kitchen which transforms the 65sqm ground floor of this thirties end-of-terrace house into a large, bright space. Slide the dining table away into the front room and there's loads of room for cameras and people for a stress-free kitchen shoot. Meanwhile the cosy front room boasts a corner wood-burning stove for winter shoots. This light location is perfect for cook book, kitchen appliance shoots and for filming cookery shows or social content. Off-road parking for two cars on the driveway. Permits can be supplied for parking of further vehicles on street (required 10-4 weekdays only).