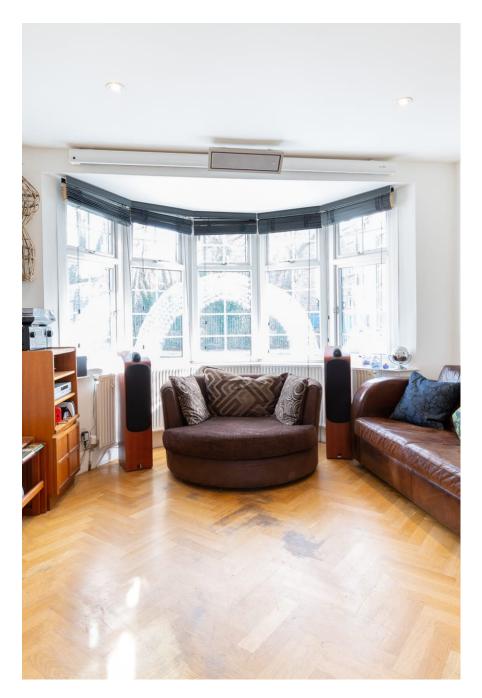

A unique Location House which comprises of a large, open-plan extension with a zero-waste bespoke walnut kitchen which transforms the 65sqm ground floor of this thirties end-of-terrace house into a large, bright space. Slide the dining table away into the front room and there's loads of room for cameras and people for a stress-free kitchen shoot. Meanwhile the cosy front room boasts a corner wood-burning stove for winter shoots. This light location is perfect for cook book, kitchen appliance shoots and for filming cookery shows or social content. Off-road parking for two cars on the driveway. Permits can be supplied for parking of further vehicles on street (required 10-4 weekdays only).