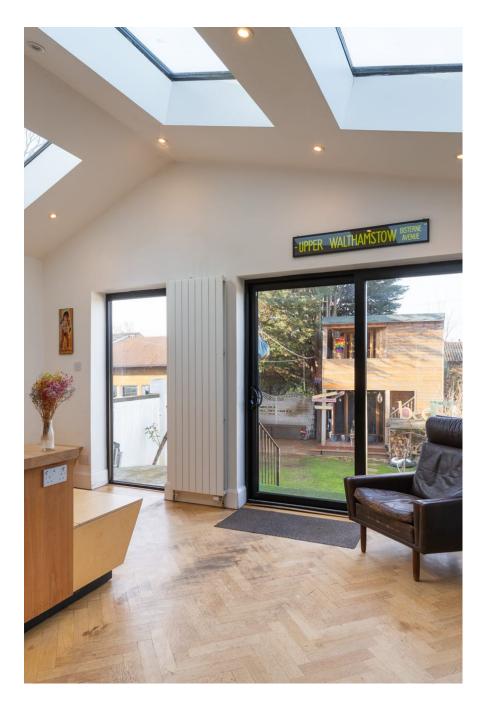

A unique Location House which comprises of a large, open-plan extension with a zero-waste bespoke walnut kitchen which transforms the 65sqm ground floor of this thirties end-of-terrace house into a large, bright space. Slide the dining table away into the front room and there's loads of room for cameras and people for a stress-free kitchen shoot. Meanwhile the cosy front room boasts a corner wood-burning stove for winter shoots. This light location is perfect for cook book, kitchen appliance shoots and for filming cookery shows or social content. Off-road parking for two cars on the driveway. Permits can be supplied for parking of further vehicles on street (required 10-4 weekdays only).