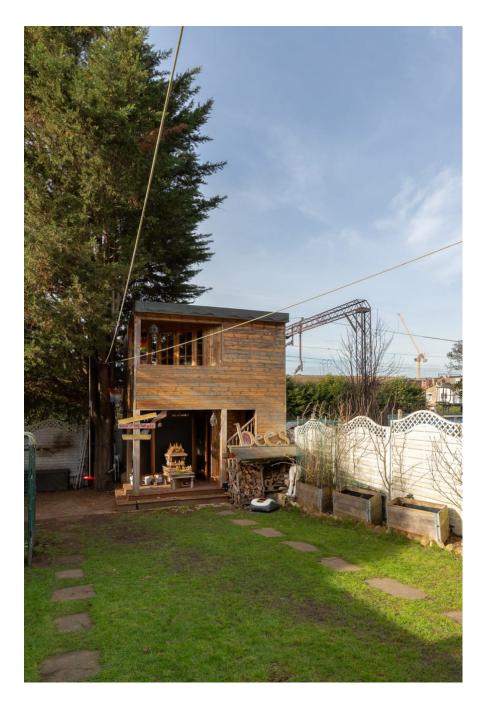

A unique Location House which comprises of a large, open-plan extension with a zero-waste bespoke walnut kitchen which transforms the 65sqm ground floor of this thirties end-of-terrace house into a large, bright space. Slide the dining table away into the front room and there's loads of room for cameras and people for a stress-free kitchen shoot. Meanwhile the cosy front room boasts a corner wood-burning stove for winter shoots. This light location is perfect for cook book, kitchen appliance shoots and for filming cookery shows or social content. Off-road parking for two cars on the driveway. Permits can be supplied for parking of further vehicles on street (required 10-4 weekdays only).