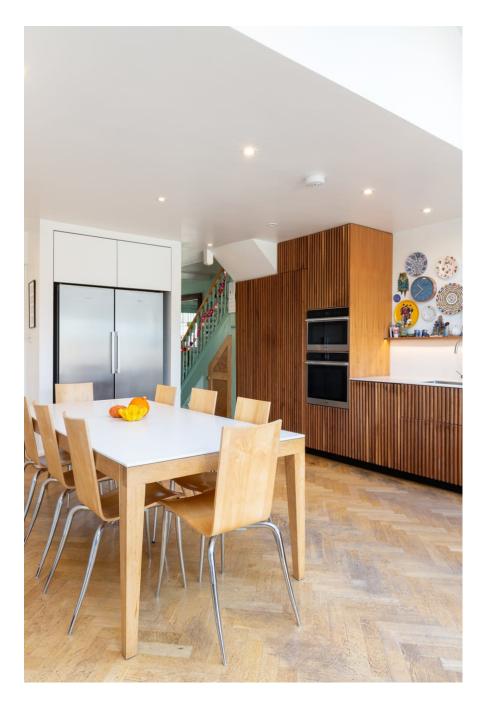

A unique Location House which comprises of a large, open-plan extension with a zero-waste bespoke walnut kitchen which transforms the 65sqm ground floor of this thirties end-of-terrace house into a large, bright space. Slide the dining table away into the front room and there's loads of room for cameras and people for a stress-free kitchen shoot. Meanwhile the cosy front room boasts a corner wood-burning stove for winter shoots. This light location is perfect for cook book, kitchen appliance shoots and for filming cookery shows or social content. Off-road parking for two cars on the driveway. Permits can be supplied for parking of further vehicles on street (required 10-4 weekdays only).