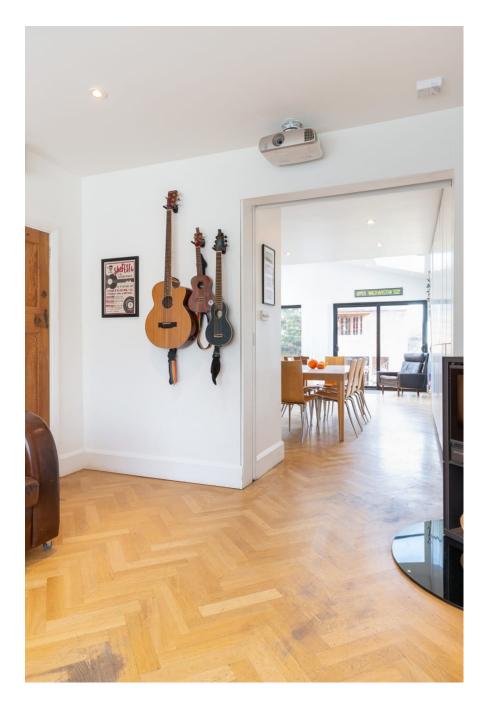

A unique Location House which comprises of a large, open-plan extension with a zero-waste bespoke walnut kitchen which transforms the 65sqm ground floor of this thirties end-of-terrace house into a large, bright space. Slide the dining table away into the front room and there's loads of room for cameras and people for a stress-free kitchen shoot. Meanwhile the cosy front room boasts a corner wood-burning stove for winter shoots. This light location is perfect for cook book, kitchen appliance shoots and for filming cookery shows or social content. Off-road parking for two cars on the driveway. Permits can be supplied for parking of further vehicles on street (required 10-4 weekdays only).