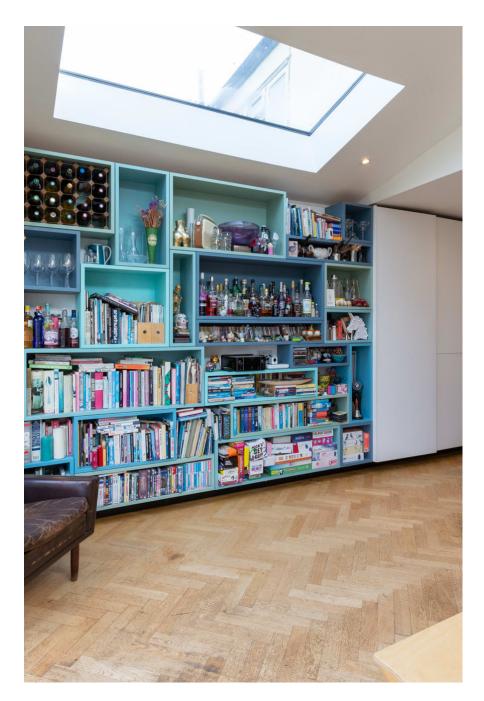

A unique Location House which comprises of a large, open-plan extension with a zero-waste bespoke walnut kitchen which transforms the 65sqm ground floor of this thirties end-of-terrace house into a large, bright space. Slide the dining table away into the front room and there's loads of room for cameras and people for a stress-free kitchen shoot. Meanwhile the cosy front room boasts a corner wood-burning stove for winter shoots. This light location is perfect for cook book, kitchen appliance shoots and for filming cookery shows or social content. Off-road parking for two cars on the driveway. Permits can be supplied for parking of further vehicles on street (required 10-4 weekdays only).