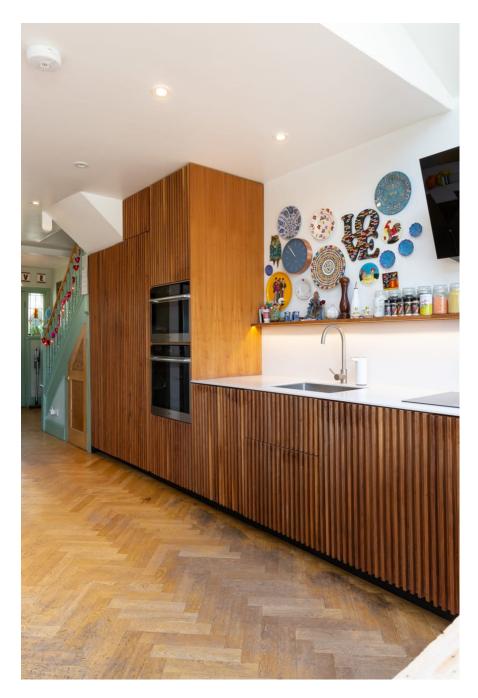

A unique Location House which comprises of a large, open-plan extension with a zero-waste bespoke walnut kitchen which transforms the 65sqm ground floor of this thirties end-of-terrace house into a large, bright space. Slide the dining table away into the front room and there's loads of room for cameras and people for a stress-free kitchen shoot. Meanwhile the cosy front room boasts a corner wood-burning stove for winter shoots. This light location is perfect for cook book, kitchen appliance shoots and for filming cookery shows or social content. Off-road parking for two cars on the driveway. Permits can be supplied for parking of further vehicles on street (required 10-4 weekdays only).