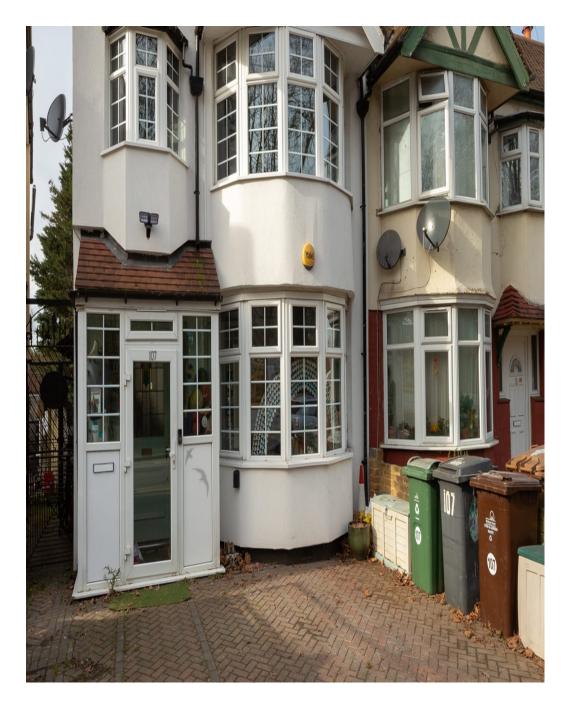

A unique Location House which comprises of a large, open-plan extension with a zero-waste bespoke walnut kitchen which transforms the 65sqm ground floor of this thirties end-of-terrace house into a large, bright space. Slide the dining table away into the front room and there's loads of room for cameras and people for a stress-free kitchen shoot. Meanwhile the cosy front room boasts a corner wood-burning stove for winter shoots. This light location is perfect for cook book, kitchen appliance shoots and for filming cookery shows or social content. Off-road parking for two cars on the driveway. Permits can be supplied for parking of further vehicles on street (required 10-4 weekdays only).