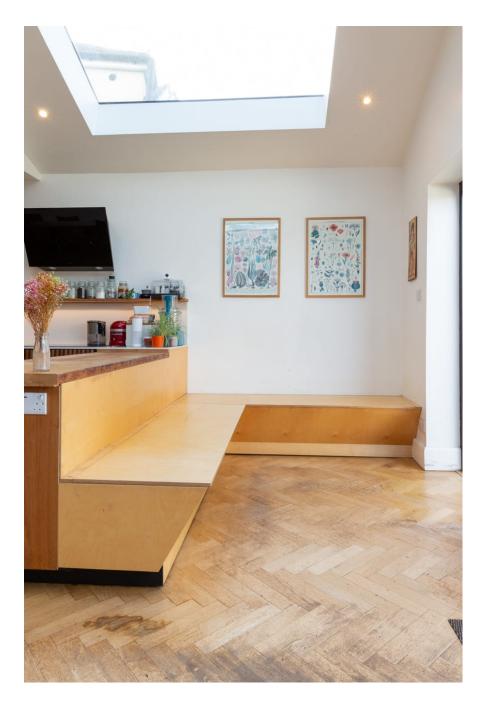

A unique Location House which comprises of a large, open-plan extension with a zero-waste bespoke walnut kitchen which transforms the 65sqm ground floor of this thirties end-of-terrace house into a large, bright space. Slide the dining table away into the front room and there's loads of room for cameras and people for a stress-free kitchen shoot. Meanwhile the cosy front room boasts a corner wood-burning stove for winter shoots. This light location is perfect for cook book, kitchen appliance shoots and for filming cookery shows or social content. Off-road parking for two cars on the driveway. Permits can be supplied for parking of further vehicles on street (required 10-4 weekdays only).