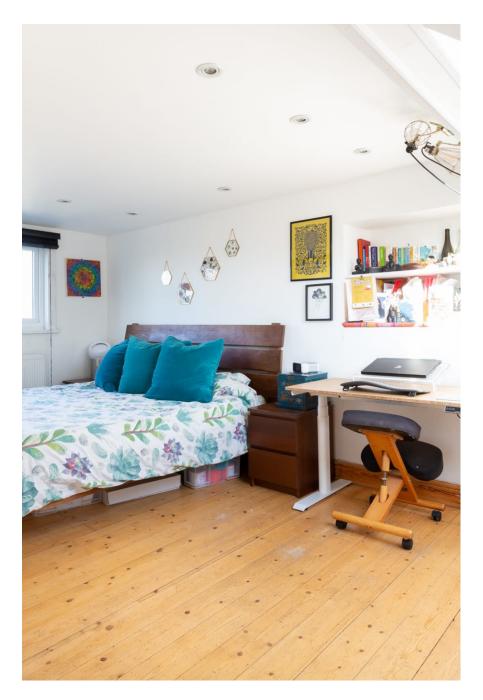

A unique Location House which comprises of a large, open-plan extension with a zero-waste bespoke walnut kitchen which transforms the 65sqm ground floor of this thirties end-of-terrace house into a large, bright space. Slide the dining table away into the front room and there's loads of room for cameras and people for a stress-free kitchen shoot. Meanwhile the cosy front room boasts a corner wood-burning stove for winter shoots. This light location is perfect for cook book, kitchen appliance shoots and for filming cookery shows or social content. Off-road parking for two cars on the driveway. Permits can be supplied for parking of further vehicles on street (required 10-4 weekdays only).