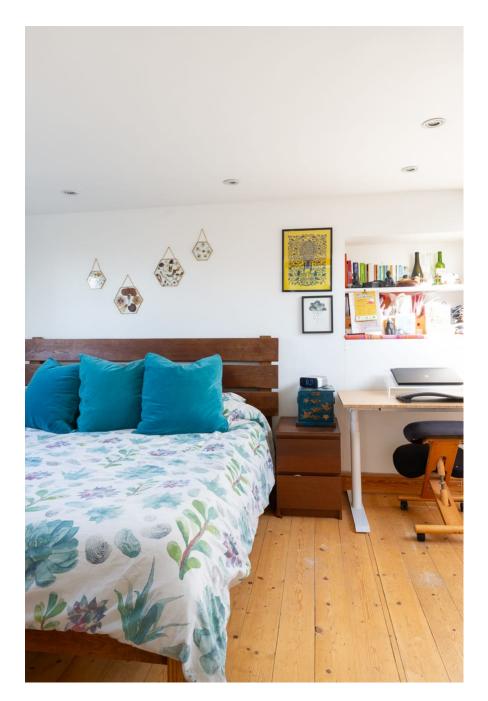

A unique Location House which comprises of a large, open-plan extension with a zero-waste bespoke walnut kitchen which transforms the 65sqm ground floor of this thirties end-of-terrace house into a large, bright space. Slide the dining table away into the front room and there's loads of room for cameras and people for a stress-free kitchen shoot. Meanwhile the cosy front room boasts a corner wood-burning stove for winter shoots. This light location is perfect for cook book, kitchen appliance shoots and for filming cookery shows or social content. Off-road parking for two cars on the driveway. Permits can be supplied for parking of further vehicles on street (required 10-4 weekdays only).