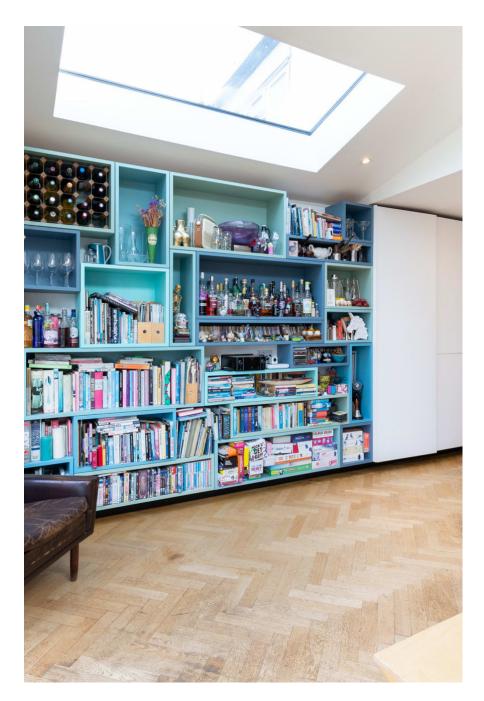

A unique Location House which comprises of a large, open-plan extension with a zero-waste bespoke walnut kitchen which transforms the 65sqm ground floor of this thirties end-of-terrace house into a large, bright space. Slide the dining table away into the front room and there's loads of room for cameras and people for a stress-free kitchen shoot. Meanwhile the cosy front room boasts a corner wood-burning stove for winter shoots. This light location is perfect for cook book, kitchen appliance shoots and for filming cookery shows or social content. Off-road parking for two cars on the driveway. Permits can be supplied for parking of further vehicles on street (required 10-4 weekdays only).