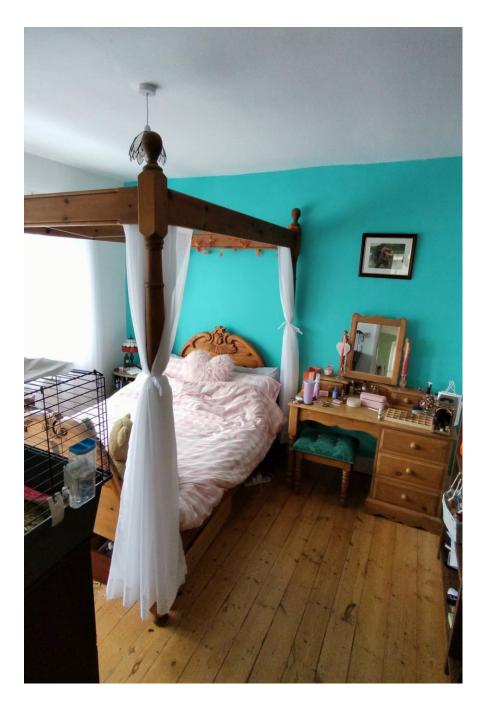

A unique Location House which comprises of a large, open-plan extension with a zero-waste bespoke walnut kitchen which transforms the 65sqm ground floor of this thirties end-of-terrace house into a large, bright space. Slide the dining table away into the front room and there's loads of room for cameras and people for a stress-free kitchen shoot. Meanwhile the cosy front room boasts a corner wood-burning stove for winter shoots. This light location is perfect for cook book, kitchen appliance shoots and for filming cookery shows or social content. Off-road parking for two cars on the driveway. Permits can be supplied for parking of further vehicles on street (required 10-4 weekdays only).