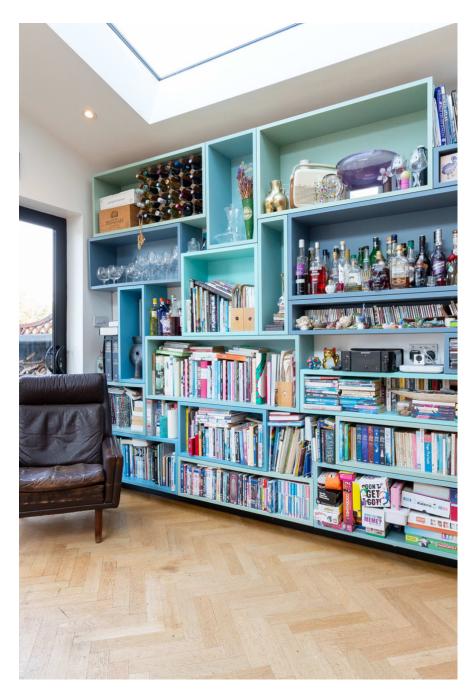

A unique Location House which comprises of a large, open-plan extension with a zero-waste bespoke walnut kitchen which transforms the 65sqm ground floor of this thirties end-of-terrace house into a large, bright space. Slide the dining table away into the front room and there's loads of room for cameras and people for a stress-free kitchen shoot. Meanwhile the cosy front room boasts a corner wood-burning stove for winter shoots. This light location is perfect for cook book, kitchen appliance shoots and for filming cookery shows or social content. Off-road parking for two cars on the driveway. Permits can be supplied for parking of further vehicles on street (required 10-4 weekdays only).