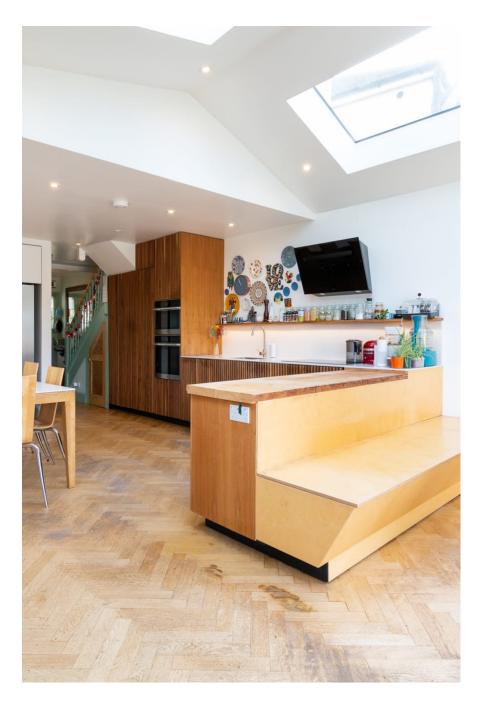

A unique Location House which comprises of a large, open-plan extension with a zero-waste bespoke walnut kitchen which transforms the 65sqm ground floor of this thirties end-of-terrace house into a large, bright space. Slide the dining table away into the front room and there's loads of room for cameras and people for a stress-free kitchen shoot. Meanwhile the cosy front room boasts a corner wood-burning stove for winter shoots. This light location is perfect for cook book, kitchen appliance shoots and for filming cookery shows or social content. Off-road parking for two cars on the driveway. Permits can be supplied for parking of further vehicles on street (required 10-4 weekdays only).