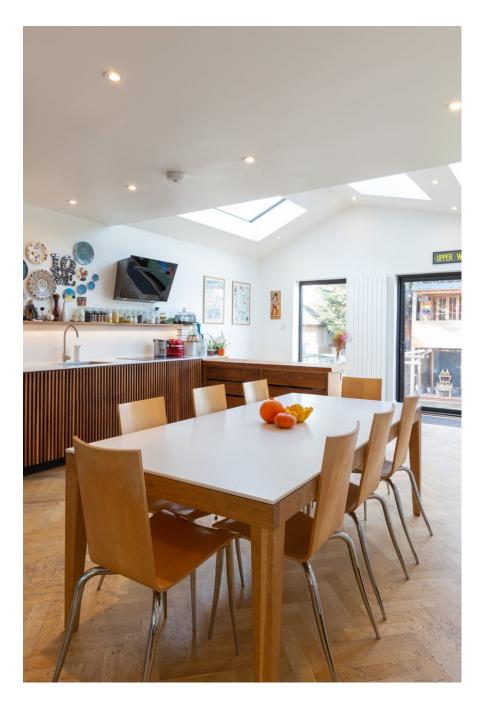

A unique Location House which comprises of a large, open-plan extension with a zero-waste bespoke walnut kitchen which transforms the 65sqm ground floor of this thirties end-of-terrace house into a large, bright space. Slide the dining table away into the front room and there's loads of room for cameras and people for a stress-free kitchen shoot. Meanwhile the cosy front room boasts a corner wood-burning stove for winter shoots. This light location is perfect for cook book, kitchen appliance shoots and for filming cookery shows or social content. Off-road parking for two cars on the driveway. Permits can be supplied for parking of further vehicles on street (required 10-4 weekdays only).