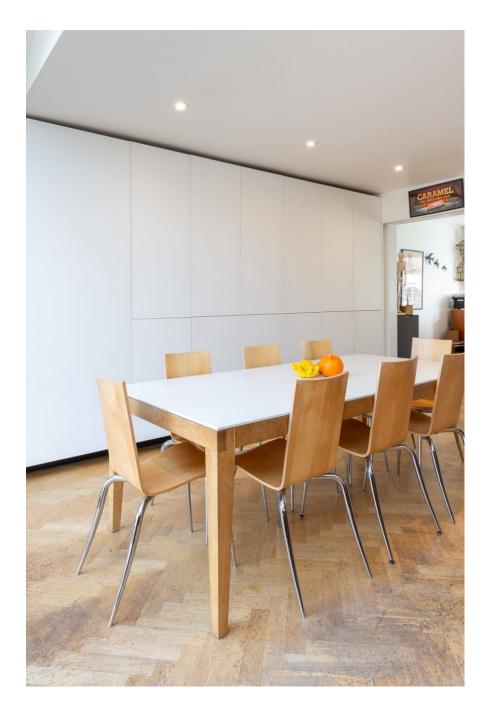

A unique Location House which comprises of a large, open-plan extension with a zero-waste bespoke walnut kitchen which transforms the 65sqm ground floor of this thirties end-of-terrace house into a large, bright space. Slide the dining table away into the front room and there's loads of room for cameras and people for a stress-free kitchen shoot. Meanwhile the cosy front room boasts a corner wood-burning stove for winter shoots. This light location is perfect for cook book, kitchen appliance shoots and for filming cookery shows or social content. Off-road parking for two cars on the driveway. Permits can be supplied for parking of further vehicles on street (required 10-4 weekdays only).