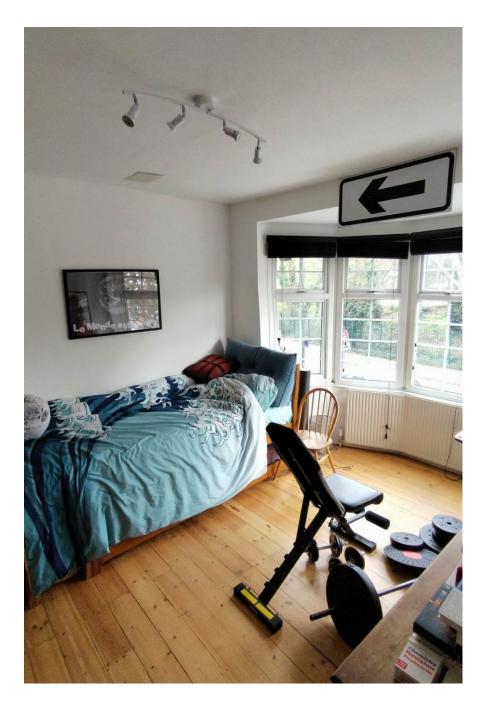

A unique Location House which comprises of a large, open-plan extension with a zero-waste bespoke walnut kitchen which transforms the 65sqm ground floor of this thirties end-of-terrace house into a large, bright space. Slide the dining table away into the front room and there's loads of room for cameras and people for a stress-free kitchen shoot. Meanwhile the cosy front room boasts a corner wood-burning stove for winter shoots. This light location is perfect for cook book, kitchen appliance shoots and for filming cookery shows or social content. Off-road parking for two cars on the driveway. Permits can be supplied for parking of further vehicles on street (required 10-4 weekdays only).