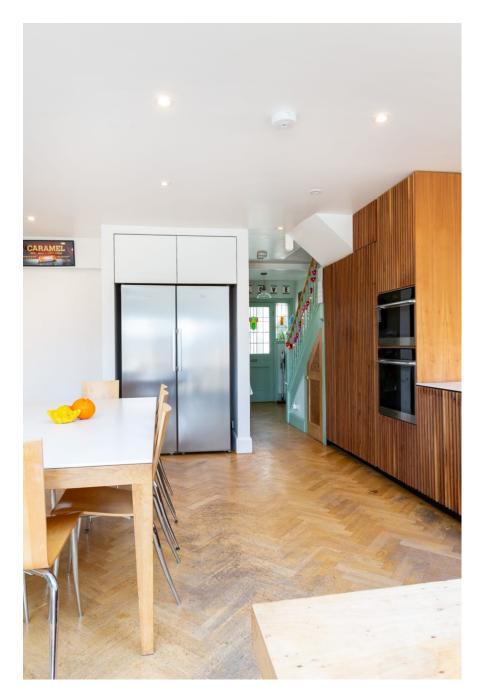

A unique Location House which comprises of a large, open-plan extension with a zero-waste bespoke walnut kitchen which transforms the 65sqm ground floor of this thirties end-of-terrace house into a large, bright space. Slide the dining table away into the front room and there's loads of room for cameras and people for a stress-free kitchen shoot. Meanwhile the cosy front room boasts a corner wood-burning stove for winter shoots. This light location is perfect for cook book, kitchen appliance shoots and for filming cookery shows or social content. Off-road parking for two cars on the driveway. Permits can be supplied for parking of further vehicles on street (required 10-4 weekdays only).