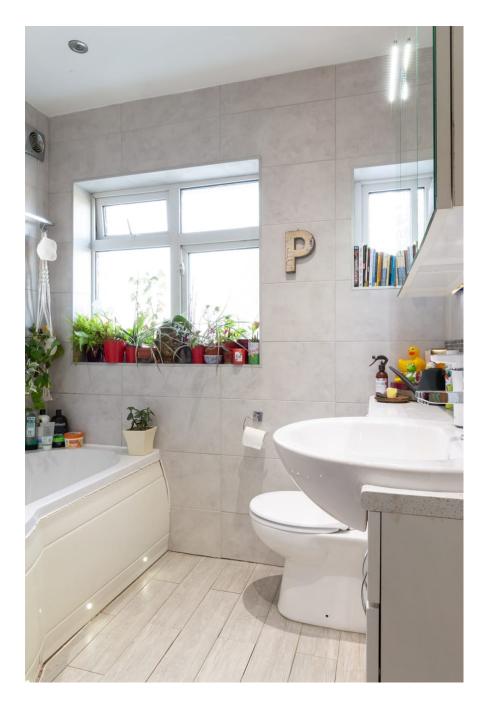

A unique Location House which comprises of a large, open-plan extension with a zero-waste bespoke walnut kitchen which transforms the 65sqm ground floor of this thirties end-of-terrace house into a large, bright space. Slide the dining table away into the front room and there's loads of room for cameras and people for a stress-free kitchen shoot. Meanwhile the cosy front room boasts a corner wood-burning stove for winter shoots. This light location is perfect for cook book, kitchen appliance shoots and for filming cookery shows or social content. Off-road parking for two cars on the driveway. Permits can be supplied for parking of further vehicles on street (required 10-4 weekdays only).