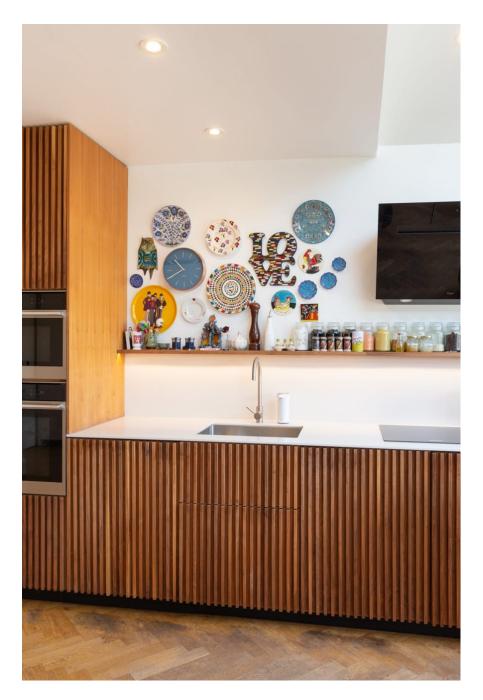

A unique Location House which comprises of a large, open-plan extension with a zero-waste bespoke walnut kitchen which transforms the 65sqm ground floor of this thirties end-of-terrace house into a large, bright space. Slide the dining table away into the front room and there's loads of room for cameras and people for a stress-free kitchen shoot. Meanwhile the cosy front room boasts a corner wood-burning stove for winter shoots. This light location is perfect for cook book, kitchen appliance shoots and for filming cookery shows or social content. Off-road parking for two cars on the driveway. Permits can be supplied for parking of further vehicles on street (required 10-4 weekdays only).