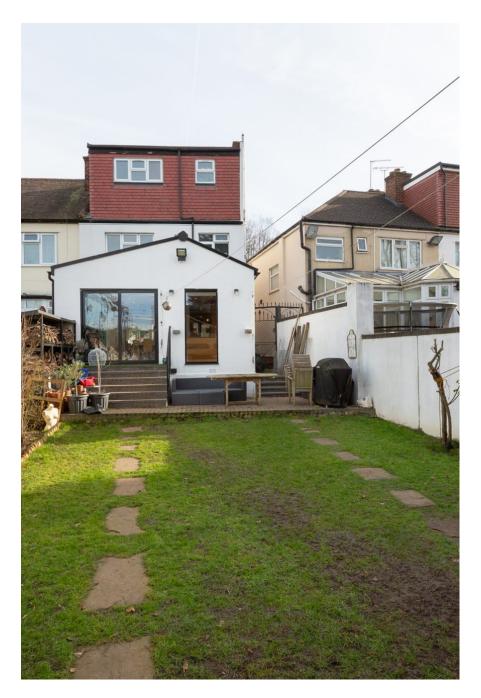

A unique Location House which comprises of a large, open-plan extension with a zero-waste bespoke walnut kitchen which transforms the 65sqm ground floor of this thirties end-of-terrace house into a large, bright space. Slide the dining table away into the front room and there's loads of room for cameras and people for a stress-free kitchen shoot. Meanwhile the cosy front room boasts a corner wood-burning stove for winter shoots. This light location is perfect for cook book, kitchen appliance shoots and for filming cookery shows or social content. Off-road parking for two cars on the driveway. Permits can be supplied for parking of further vehicles on street (required 10-4 weekdays only).