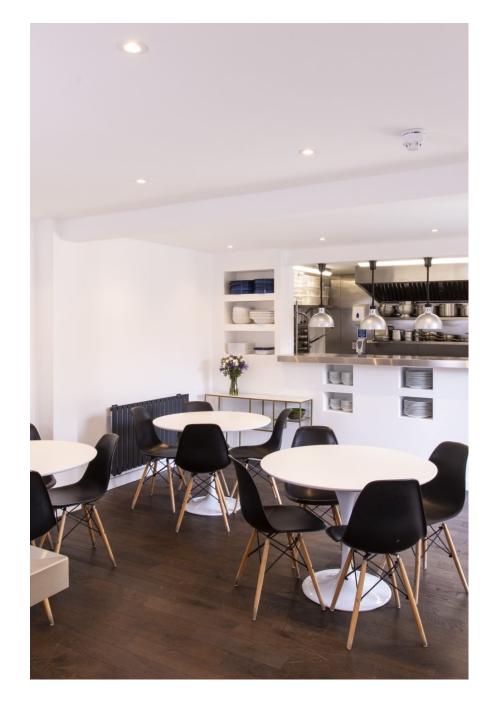

This stunning brickwork studio is 3,300 square foot. It can be full black out, and comes with a make up room with a backwash sink plus a client / production area. The cove is 1000 square foot. The 7,500 square foot complex includes a kitchen offering a full catrering service with fresh organic fruit and vegetables being delivered every morning. Please also see East London Brick Studio 1