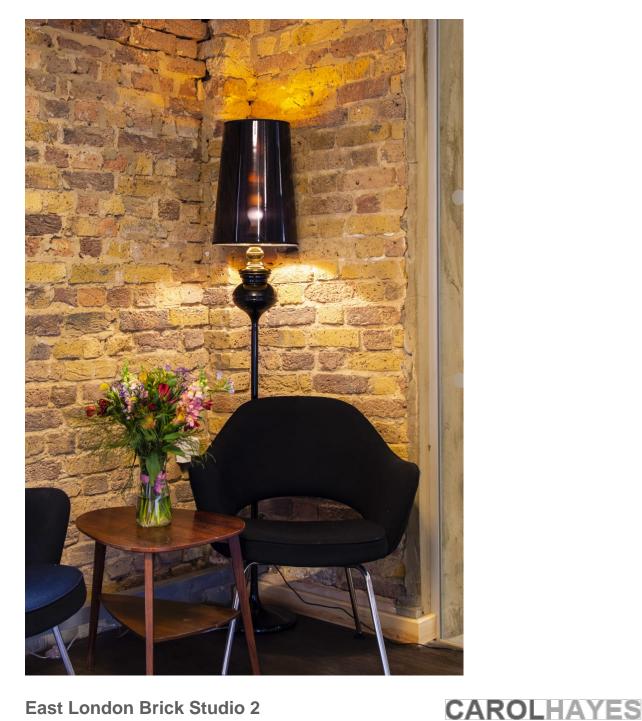

This stunning brickwork studio is 3,300 square foot. It can be full black out, and comes with a make up room with a backwash sink plus a client / production area. The cove is 1000 square foot. The 7,500 square foot complex includes a kitchen offering a full catrering service with fresh organic fruit and vegetables being delivered every morning. Please also see East London Brick Studio 1