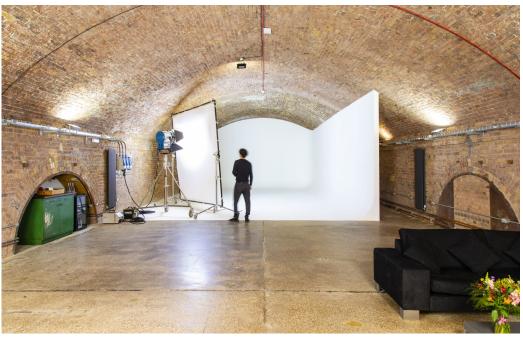

This stunning brickwork studio is 3,300 square foot. It can be full black out, and comes with a make up room with a backwash sink plus a client / production area. The cove is 1000 square foot. The 7,500 square foot complex includes a kitchen offering a full catrering service with fresh organic fruit and vegetables being delivered every morning. Please also see East London Brick Studio 1