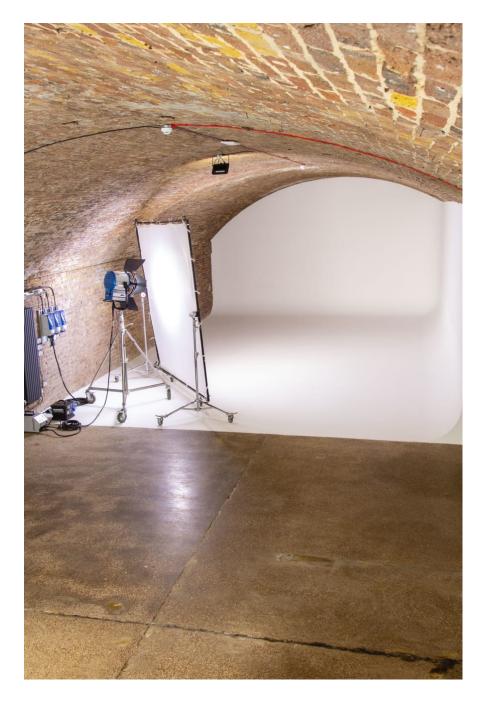

This stunning brickwork studio is 3,300 square foot. It can be full black out, and comes with a make up room with a backwash sink plus a client / production area. The cove is 1000 square foot. The 7,500 square foot complex includes a kitchen offering a full catrering service with fresh organic fruit and vegetables being delivered every morning. Please also see East London Brick Studio 1