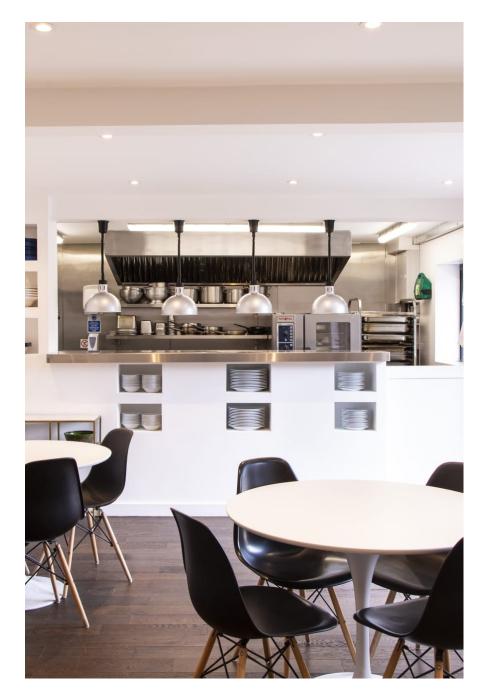

This stunning brickwork studio is 3,300 square foot. It can be full black out, and comes with a make up room with a backwash sink plus a client / production area. The cove is 1000 square foot. The 7,500 square foot complex includes a kitchen offering a full catrering service with fresh organic fruit and vegetables being delivered every morning. Please also see East London Brick Studio 1