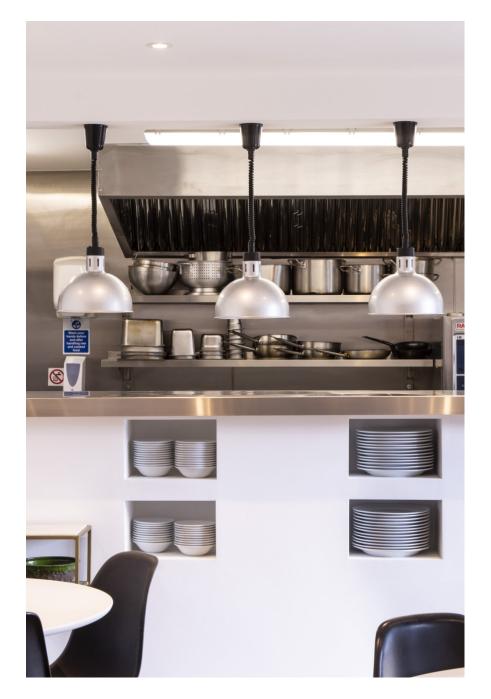

This stunning brickwork studio is 3,300 square foot. It can be full black out, and comes with a make up room with a backwash sink plus a client / production area. The cove is 1000 square foot. The 7,500 square foot complex includes a kitchen offering a full catrering service with fresh organic fruit and vegetables being delivered every morning. Please also see East London Brick Studio 1