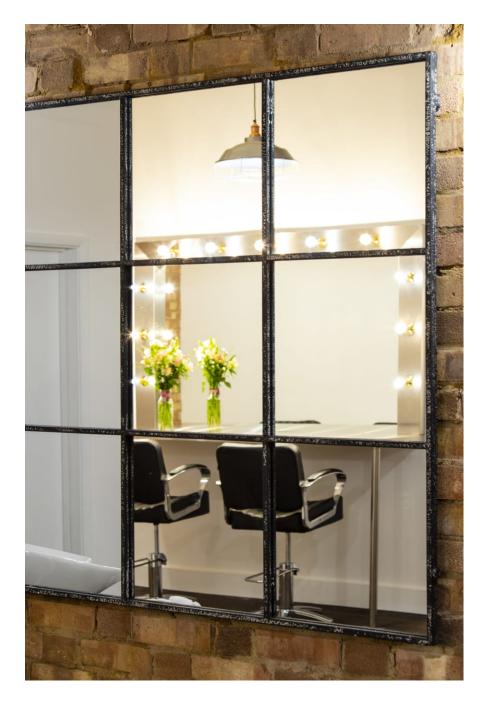

This stunning brickwork studio is 3,300 square foot. It can be full black out, and comes with a make up room with a backwash sink plus a client / production area. The cove is 1000 square foot. The 7,500 square foot complex includes a kitchen offering a full catrering service with fresh organic fruit and vegetables being delivered every morning. Please also see East London Brick Studio 1