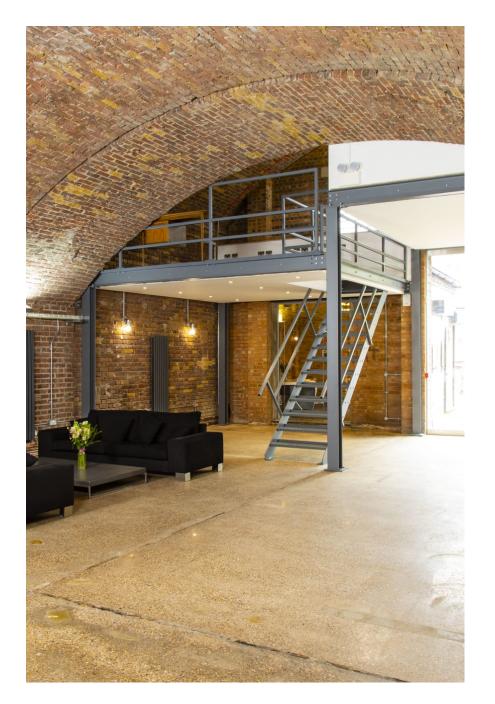

This stunning brickwork studio is 3,300 square foot. It can be full black out, and comes with a make up room with a backwash sink plus a client / production area. The cove is 1000 square foot. The 7,500 square foot complex includes a kitchen offering a full catrering service with fresh organic fruit and vegetables being delivered every morning. Please also see East London Brick Studio 1