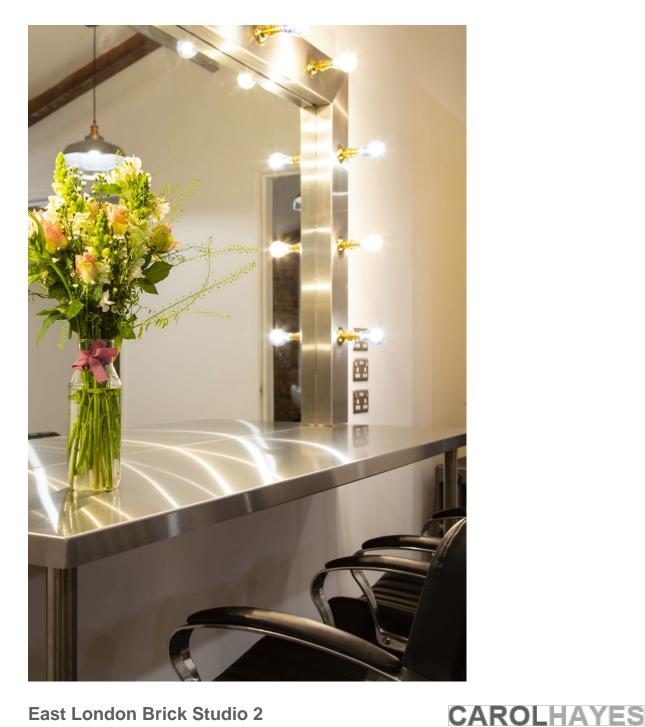

This stunning brickwork studio is 3,300 square foot. It can be full black out, and comes with a make up room with a backwash sink plus a client / production area. The cove is 1000 square foot. The 7,500 square foot complex includes a kitchen offering a full catrering service with fresh organic fruit and vegetables being delivered every morning. Please also see East London Brick Studio 1