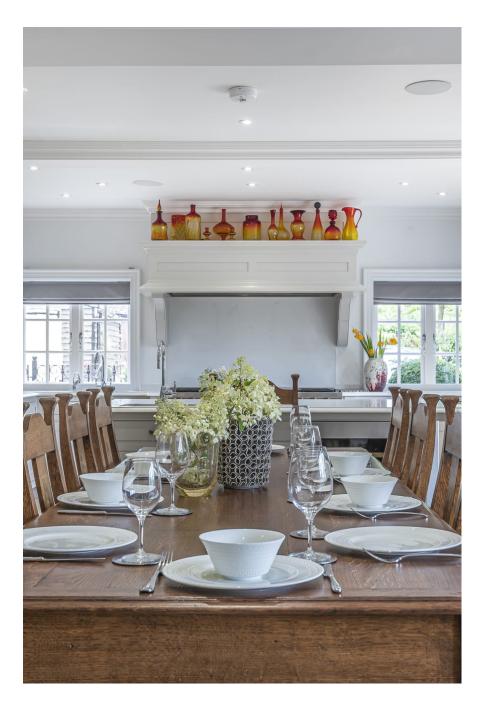

Danes is a 8 bedroom grade 2 listed Georgian country house located in picturesque village of Little Berkhamsted ideally position, not overlooked, only 15 minutes drive from M25 exit 24 Potters Bar or 23 South Mimms. The house retains many original and period features.. There is a good selection of high-end antique, contemporary and mid century collections and high-end design fittings and a choice of many different rooms all finished and themed to a very high standard. There are also 16 acres of extensive grounds and gardens with a mix of formal and parkland settings including a large tiled swimming pool, summerhouse, fire pit and many seating areas. An extensive games room and fully equipped gym, rose covered pergola, lake and koi fishpond. The property also boasts a separate facility converted to accommodate the production team with full facilities, a fully working kitchen, and an upstairs dressing and property also with easy access for both large and 8 STYLE MANAGENSON TALLET SCALE Shoots.