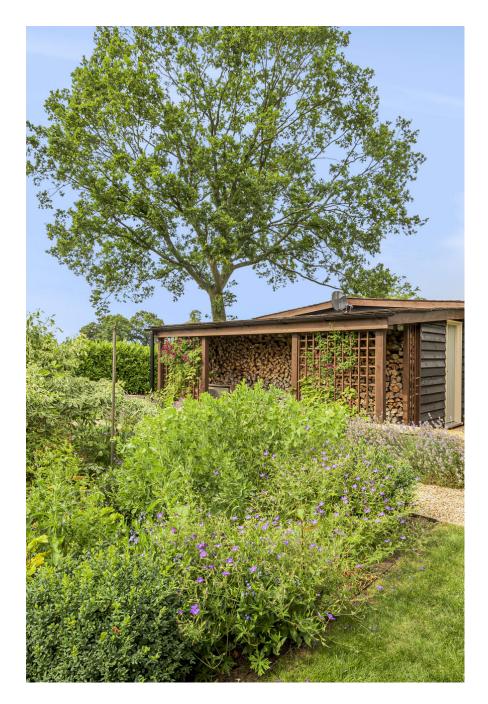

Danes is a 8 bedroom grade 2 listed Georgian country house located in picturesque village of Little Berkhamsted ideally position, not overlooked, only 15 minutes drive from M25 exit 24 Potters Bar or 23 South Mimms. The house retains many original and period features.. There is a good selection of high-end antique, contemporary and mid century collections and high-end design fittings and a choice of many different rooms all finished and themed to a very high standard. There are also 16 acres of extensive grounds and gardens with a mix of formal and parkland settings including a large tiled swimming pool, summerhouse, fire pit and many seating areas. An extensive games room and fully equipped gym, rose covered pergola, lake and koi fishpond. The property also boasts a separate facility converted to accommodate the production team with full facilities, a fully working kitchen, and an upstairs dressing and property also with easy access for both large and 8 STYLE MANAGENSON TALLET SCALE Shoots.