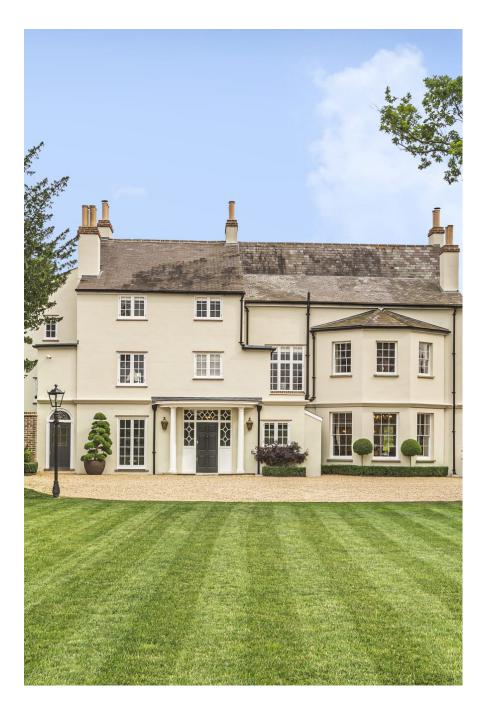

Danes is a 8 bedroom grade 2 listed Georgian country house located in picturesque village of Little Berkhamsted ideally position, not overlooked, only 15 minutes drive from M25 exit 24 Potters Bar or 23 South Mimms. The house retains many original and period features.. There is a good selection of high-end antique, contemporary and mid century collections and high-end design fittings and a choice of many different rooms all finished and themed to a very high standard. There are also 16 acres of extensive grounds and gardens with a mix of formal and parkland settings including a large tiled swimming pool, summerhouse, fire pit and many seating areas. An extensive games room and fully equipped gym, rose covered pergola, lake and koi fishpond. The property also boasts a separate facility converted to accommodate the production team with full facilities, a fully working kitchen, and an upstairs dressing and property also with easy access for both large and 8 STYLE MANAGENSON TALLET SCALE Shoots.