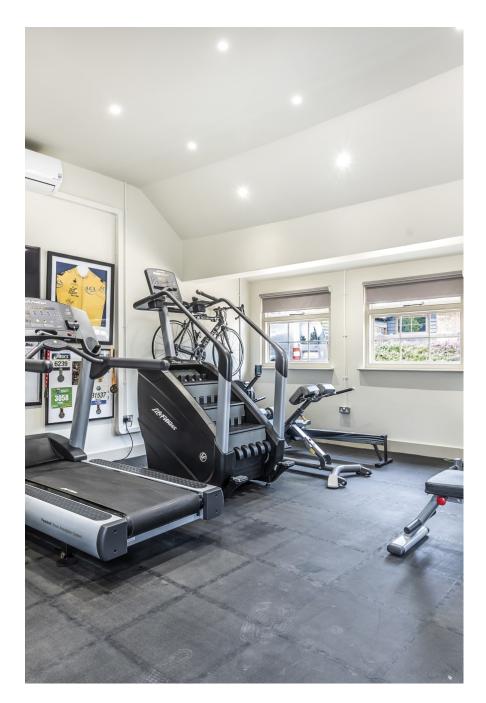

Danes is a 8 bedroom grade 2 listed Georgian country house located in picturesque village of Little Berkhamsted ideally position, not overlooked, only 15 minutes drive from M25 exit 24 Potters Bar or 23 South Mimms. The house retains many original and period features.. There is a good selection of high-end antique, contemporary and mid century collections and high-end design fittings and a choice of many different rooms all finished and themed to a very high standard. There are also 16 acres of extensive grounds and gardens with a mix of formal and parkland settings including a large tiled swimming pool, summerhouse, fire pit and many seating areas. An extensive games room and fully equipped gym, rose covered pergola, lake and koi fishpond. The property also boasts a separate facility converted to accommodate the production team with full facilities, a fully working kitchen, and an upstairs dressing and property also with easy access for both large and 8 STYLE MANAGENSON TALLET SCALE Shoots.