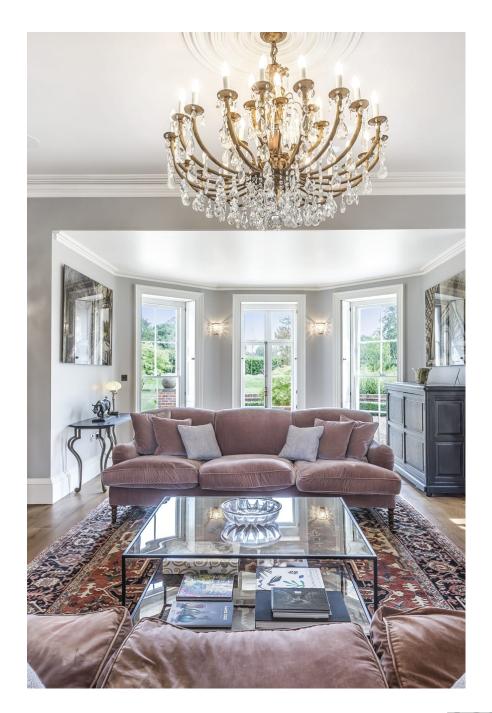

Danes is a 8 bedroom grade 2 listed Georgian country house located in picturesque village of Little Berkhamsted ideally position, not overlooked, only 15 minutes drive from M25 exit 24 Potters Bar or 23 South Mimms. The house retains many original and period features.. There is a good selection of high-end antique, contemporary and mid century collections and high-end design fittings and a choice of many different rooms all finished and themed to a very high standard. There are also 16 acres of extensive grounds and gardens with a mix of formal and parkland settings including a large tiled swimming pool, summerhouse, fire pit and many seating areas. An extensive games room and fully equipped gym, rose covered pergola, lake and koi fishpond. The property also boasts a separate facility converted to accommodate the production team with full facilities, a fully working kitchen, and an upstairs dressing and property also with easy access for both large and 8 STYLE MANAGENSON TALLET SCALE Shoots.