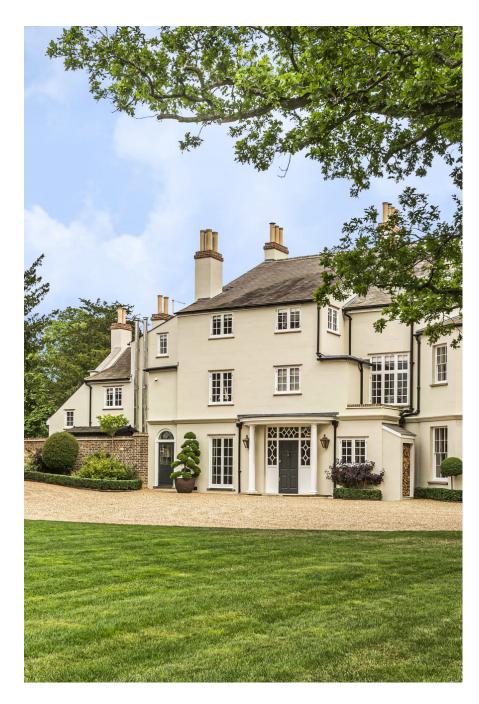

Danes is a 8 bedroom grade 2 listed Georgian country house located in picturesque village of Little Berkhamsted ideally position, not overlooked, only 15 minutes drive from M25 exit 24 Potters Bar or 23 South Mimms. The house retains many original and period features.. There is a good selection of high-end antique, contemporary and mid century collections and high-end design fittings and a choice of many different rooms all finished and themed to a very high standard. There are also 16 acres of extensive grounds and gardens with a mix of formal and parkland settings including a large tiled swimming pool, summerhouse, fire pit and many seating areas. An extensive games room and fully equipped gym, rose covered pergola, lake and koi fishpond. The property also boasts a separate facility converted to accommodate the production team with full facilities, a fully working kitchen, and an upstairs dressing and property also with easy access for both large and 8 STYLE MANAGENSON TALLET SCALE Shoots.