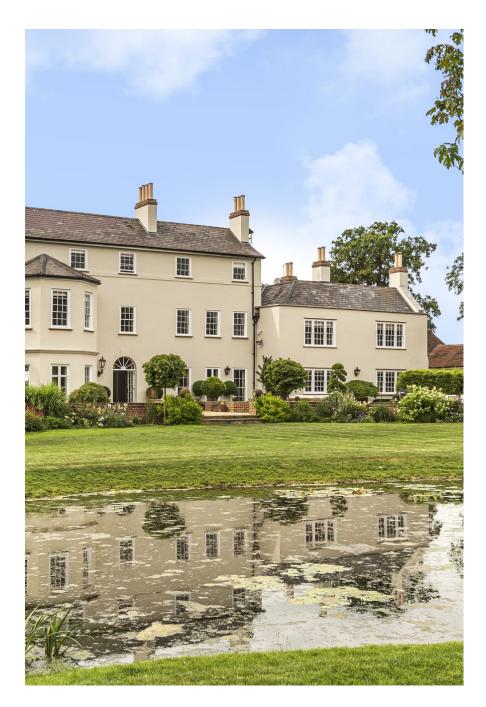

Danes is a 8 bedroom grade 2 listed Georgian country house located in picturesque village of Little Berkhamsted ideally position, not overlooked, only 15 minutes drive from M25 exit 24 Potters Bar or 23 South Mimms. The house retains many original and period features.. There is a good selection of high-end antique, contemporary and mid century collections and high-end design fittings and a choice of many different rooms all finished and themed to a very high standard. There are also 16 acres of extensive grounds and gardens with a mix of formal and parkland settings including a large tiled swimming pool, summerhouse, fire pit and many seating areas. An extensive games room and fully equipped gym, rose covered pergola, lake and koi fishpond. The property also boasts a separate facility converted to accommodate the production team with full facilities, a fully working kitchen, and an upstairs dressing and property also with easy access for both large and 8 STYLE MANAGENSON TALLET SCALE Shoots.