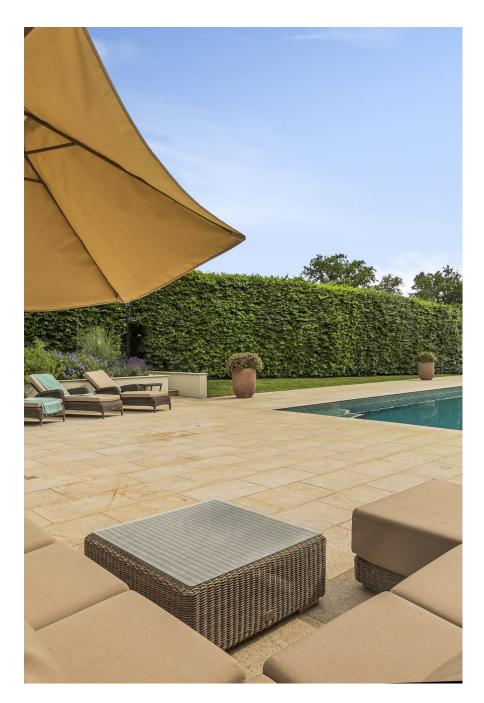

Danes is a 8 bedroom grade 2 listed Georgian country house located in picturesque village of Little Berkhamsted ideally position, not overlooked, only 15 minutes drive from M25 exit 24 Potters Bar or 23 South Mimms. The house retains many original and period features.. There is a good selection of high-end antique, contemporary and mid century collections and high-end design fittings and a choice of many different rooms all finished and themed to a very high standard. There are also 16 acres of extensive grounds and gardens with a mix of formal and parkland settings including a large tiled swimming pool, summerhouse, fire pit and many seating areas. An extensive games room and fully equipped gym, rose covered pergola, lake and koi fishpond. The property also boasts a separate facility converted to accommodate the production team with full facilities, a fully working kitchen, and an upstairs dressing and property also with easy access for both large and 8 STYLE MANAGENSON TALLET SCALE Shoots.