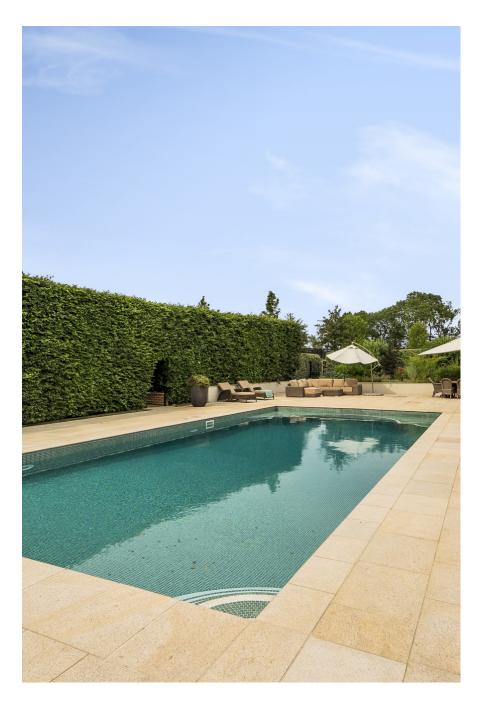

Danes is a 8 bedroom grade 2 listed Georgian country house located in picturesque village of Little Berkhamsted ideally position, not overlooked, only 15 minutes drive from M25 exit 24 Potters Bar or 23 South Mimms. The house retains many original and period features.. There is a good selection of high-end antique, contemporary and mid century collections and high-end design fittings and a choice of many different rooms all finished and themed to a very high standard. There are also 16 acres of extensive grounds and gardens with a mix of formal and parkland settings including a large tiled swimming pool, summerhouse, fire pit and many seating areas. An extensive games room and fully equipped gym, rose covered pergola, lake and koi fishpond. The property also boasts a separate facility converted to accommodate the production team with full facilities, a fully working kitchen, and an upstairs dressing and property also with easy access for both large and 8 STYLE MANAGENSON TALLET SCALE Shoots.