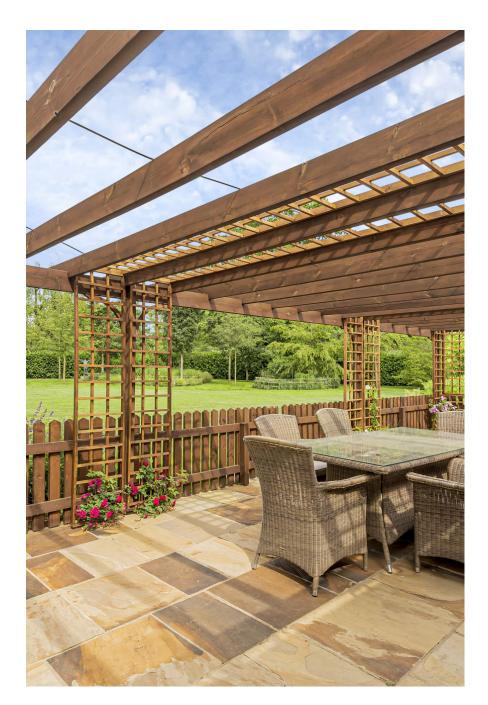

Danes is a 8 bedroom grade 2 listed Georgian country house located in picturesque village of Little Berkhamsted ideally position, not overlooked, only 15 minutes drive from M25 exit 24 Potters Bar or 23 South Mimms. The house retains many original and period features.. There is a good selection of high-end antique, contemporary and mid century collections and high-end design fittings and a choice of many different rooms all finished and themed to a very high standard. There are also 16 acres of extensive grounds and gardens with a mix of formal and parkland settings including a large tiled swimming pool, summerhouse, fire pit and many seating areas. An extensive games room and fully equipped gym, rose covered pergola, lake and koi fishpond. The property also boasts a separate facility converted to accommodate the production team with full facilities, a fully working kitchen, and an upstairs dressing and property also with easy access for both large and 8 STYLE MANAGENSON TALLET SCALE Shoots.