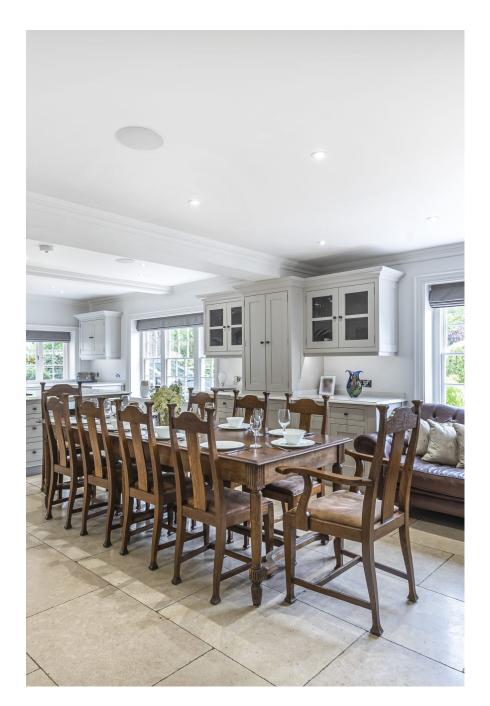

Danes is a 8 bedroom grade 2 listed Georgian country house located in picturesque village of Little Berkhamsted ideally position, not overlooked, only 15 minutes drive from M25 exit 24 Potters Bar or 23 South Mimms. The house retains many original and period features.. There is a good selection of high-end antique, contemporary and mid century collections and high-end design fittings and a choice of many different rooms all finished and themed to a very high standard. There are also 16 acres of extensive grounds and gardens with a mix of formal and parkland settings including a large tiled swimming pool, summerhouse, fire pit and many seating areas. An extensive games room and fully equipped gym, rose covered pergola, lake and koi fishpond. The property also boasts a separate facility converted to accommodate the production team with full facilities, a fully working kitchen, and an upstairs dressing and property also with easy access for both large and 8 STYLE MANAGENSON TALLET SCALE Shoots.