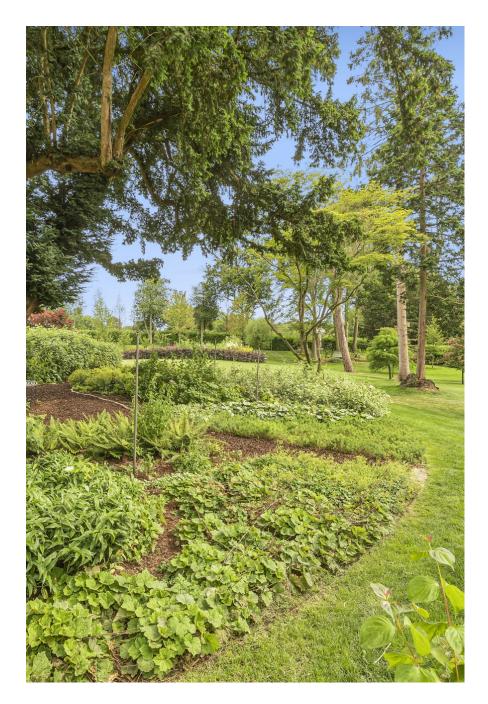

Danes is a 8 bedroom grade 2 listed Georgian country house located in picturesque village of Little Berkhamsted ideally position, not overlooked, only 15 minutes drive from M25 exit 24 Potters Bar or 23 South Mimms. The house retains many original and period features.. There is a good selection of high-end antique, contemporary and mid century collections and high-end design fittings and a choice of many different rooms all finished and themed to a very high standard. There are also 16 acres of extensive grounds and gardens with a mix of formal and parkland settings including a large tiled swimming pool, summerhouse, fire pit and many seating areas. An extensive games room and fully equipped gym, rose covered pergola, lake and koi fishpond. The property also boasts a separate facility converted to accommodate the production team with full facilities, a fully working kitchen, and an upstairs dressing and property also with easy access for both large and 8 STYLE MANAGENSON TALLET SCALE Shoots.