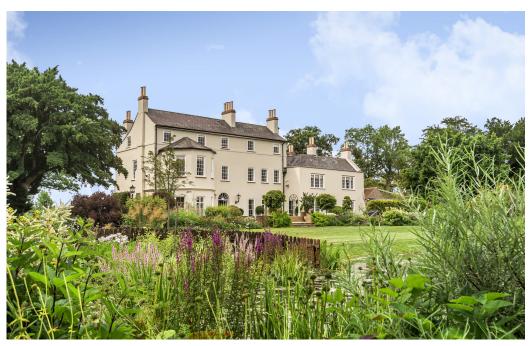

Danes is a 8 bedroom grade 2 listed Georgian country house located in picturesque village of Little Berkhamsted ideally position, not overlooked, only 15 minutes drive from M25 exit 24 Potters Bar or 23 South Mimms. The house retains many original and period features.. There is a good selection of high-end antique, contemporary and mid century collections and high-end design fittings and a choice of many different rooms all finished and themed to a very high standard. There are also 16 acres of extensive grounds and gardens with a mix of formal and parkland settings including a large tiled swimming pool, summerhouse, fire pit and many seating areas. An extensive games room and fully equipped gym, rose covered pergola, lake and koi fishpond. The property also boasts a separate facility converted to accommodate the production team with full facilities, a fully working kitchen, and an upstairs dressing and property also with easy access for both large and 8 STYLE MANAGENSON TALLET SCALE Shoots.