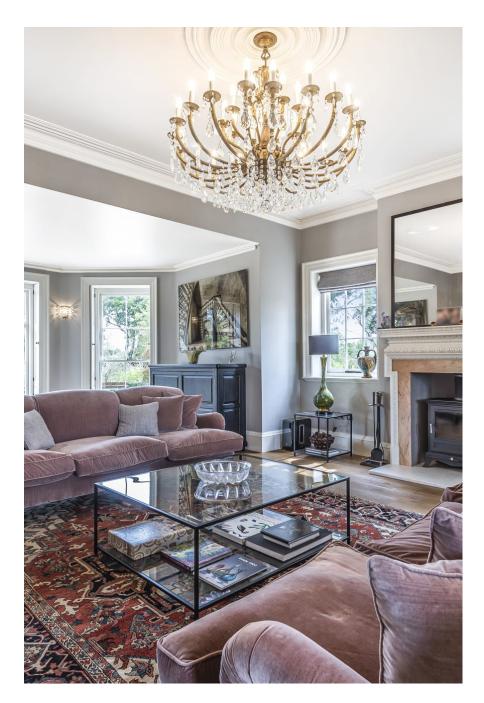

Danes is a 8 bedroom grade 2 listed Georgian country house located in picturesque village of Little Berkhamsted ideally position, not overlooked, only 15 minutes drive from M25 exit 24 Potters Bar or 23 South Mimms. The house retains many original and period features.. There is a good selection of high-end antique, contemporary and mid century collections and high-end design fittings and a choice of many different rooms all finished and themed to a very high standard. There are also 16 acres of extensive grounds and gardens with a mix of formal and parkland settings including a large tiled swimming pool, summerhouse, fire pit and many seating areas. An extensive games room and fully equipped gym, rose covered pergola, lake and koi fishpond. The property also boasts a separate facility converted to accommodate the production team with full facilities, a fully working kitchen, and an upstairs dressing and property also with easy access for both large and 8 STYLE MANAGENSON TALLET SCALE Shoots.