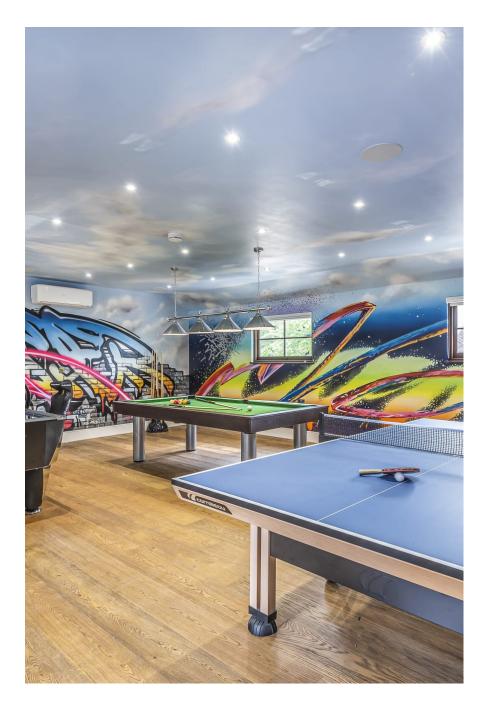

Danes is a 8 bedroom grade 2 listed Georgian country house located in picturesque village of Little Berkhamsted ideally position, not overlooked, only 15 minutes drive from M25 exit 24 Potters Bar or 23 South Mimms. The house retains many original and period features.. There is a good selection of high-end antique, contemporary and mid century collections and high-end design fittings and a choice of many different rooms all finished and themed to a very high standard. There are also 16 acres of extensive grounds and gardens with a mix of formal and parkland settings including a large tiled swimming pool, summerhouse, fire pit and many seating areas. An extensive games room and fully equipped gym, rose covered pergola, lake and koi fishpond. The property also boasts a separate facility converted to accommodate the production team with full facilities, a fully working kitchen, and an upstairs dressing and property also with easy access for both large and 8 STYLE MANAGENSON TALLET SCALE Shoots.