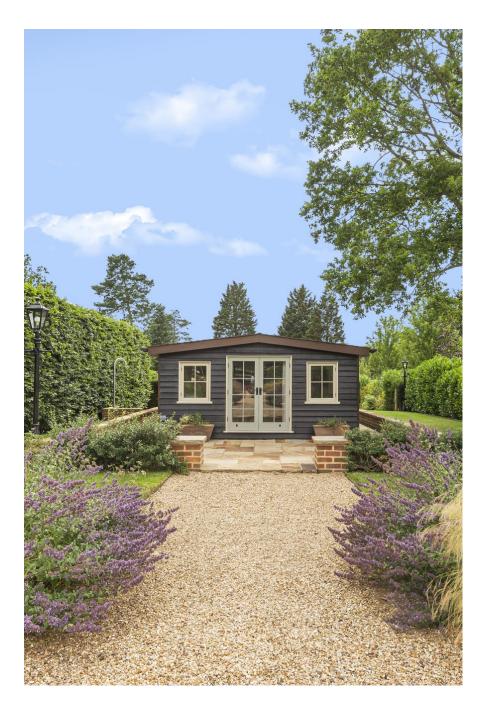

Danes is a 8 bedroom grade 2 listed Georgian country house located in picturesque village of Little Berkhamsted ideally position, not overlooked, only 15 minutes drive from M25 exit 24 Potters Bar or 23 South Mimms. The house retains many original and period features.. There is a good selection of high-end antique, contemporary and mid century collections and high-end design fittings and a choice of many different rooms all finished and themed to a very high standard. There are also 16 acres of extensive grounds and gardens with a mix of formal and parkland settings including a large tiled swimming pool, summerhouse, fire pit and many seating areas. An extensive games room and fully equipped gym, rose covered pergola, lake and koi fishpond. The property also boasts a separate facility converted to accommodate the production team with full facilities, a fully working kitchen, and an upstairs dressing and property also with easy access for both large and 8 STYLE MANAGENSON TALLET SCALE Shoots.