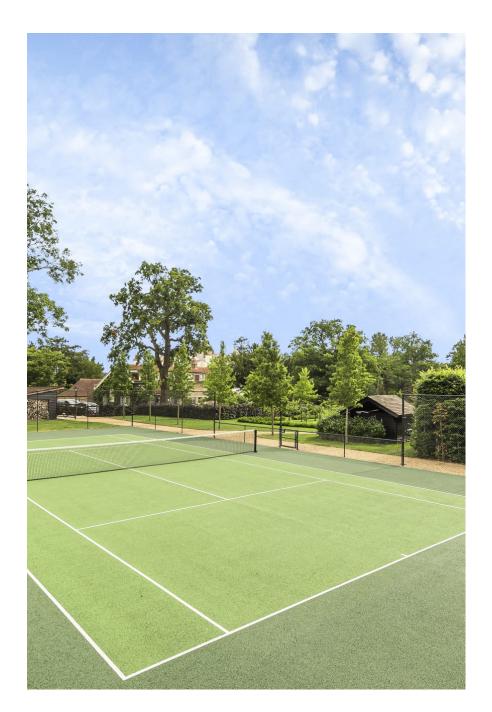

Danes is a 8 bedroom grade 2 listed Georgian country house located in picturesque village of Little Berkhamsted ideally position, not overlooked, only 15 minutes drive from M25 exit 24 Potters Bar or 23 South Mimms. The house retains many original and period features.. There is a good selection of high-end antique, contemporary and mid century collections and high-end design fittings and a choice of many different rooms all finished and themed to a very high standard. There are also 16 acres of extensive grounds and gardens with a mix of formal and parkland settings including a large tiled swimming pool, summerhouse, fire pit and many seating areas. An extensive games room and fully equipped gym, rose covered pergola, lake and koi fishpond. The property also boasts a separate facility converted to accommodate the production team with full facilities, a fully working kitchen, and an upstairs dressing and property also with easy access for both large and 8 STYLE MANAGENSON TALLET SCALE Shoots.