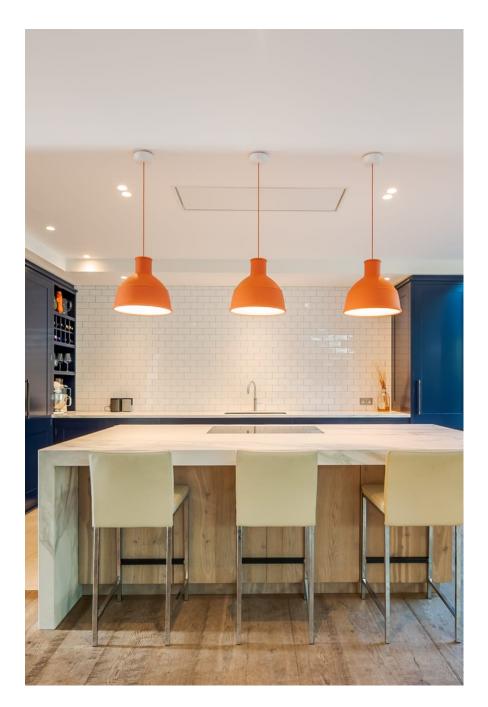

## **Cote House SW18**

Edwardian house with a stunning double-width open plan kitchen, dining and television area. It has huge patio area and stepped garden with an outdoor, glass roofed seating area. It has 5 bedrooms, 3 bathrooms and a separate room for shoots to have a break out / production area