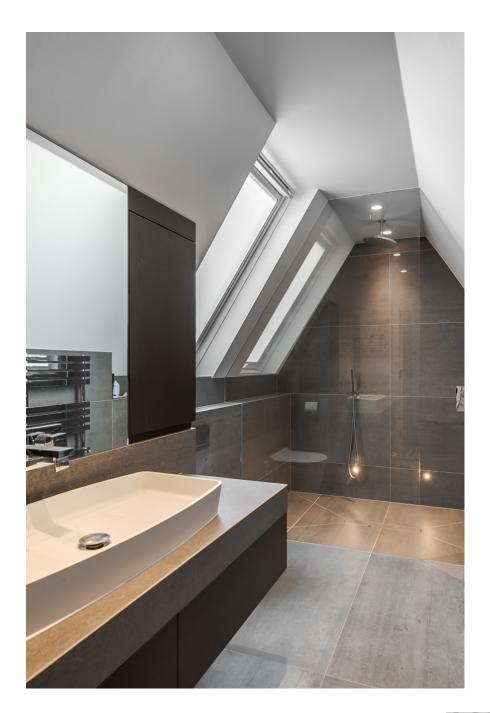

## **Cote House SW18**

Edwardian house with a stunning double-width open plan kitchen, dining and television area. It has huge patio area and stepped garden with an outdoor, glass roofed seating area. It has 5 bedrooms, 3 bathrooms and a separate room for shoots to have a break out / production area