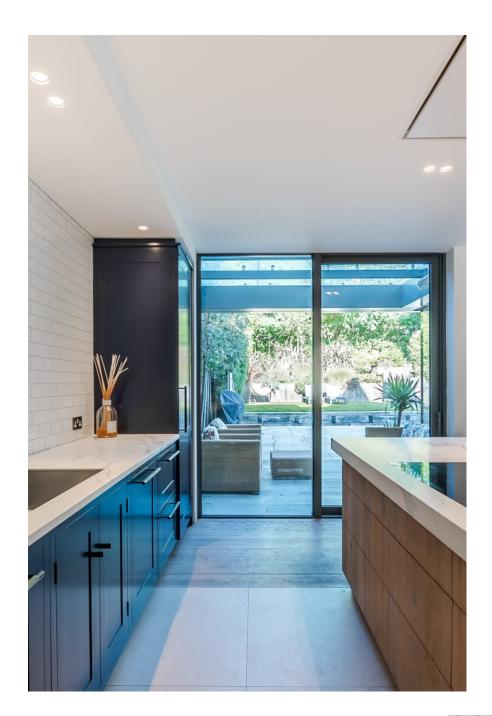

## **Cote House SW18**

Edwardian house with a stunning double-width open plan kitchen, dining and television area. It has huge patio area and stepped garden with an outdoor, glass roofed seating area. It has 5 bedrooms, 3 bathrooms and a separate room for shoots to have a break out / production area