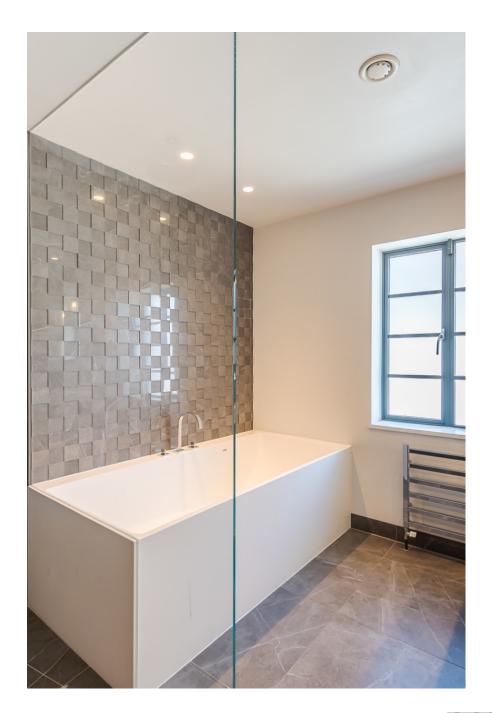

## **Cote House SW18**

Edwardian house with a stunning double-width open plan kitchen, dining and television area. It has huge patio area and stepped garden with an outdoor, glass roofed seating area. It has 5 bedrooms, 3 bathrooms and a separate room for shoots to have a break out / production area