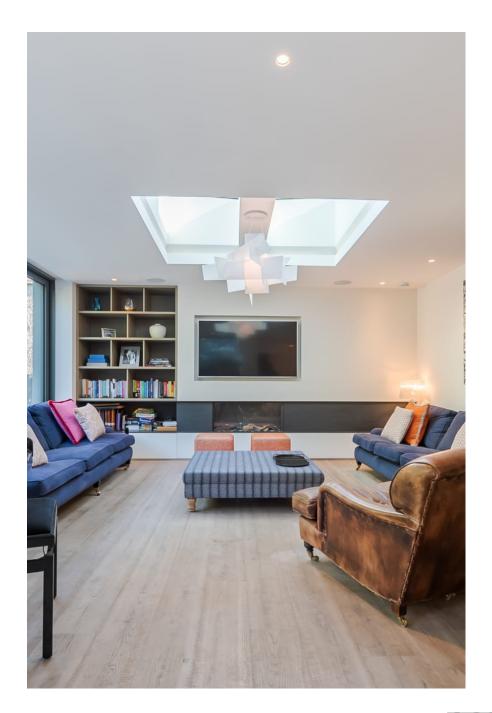

## **Cote House SW18**

Edwardian house with a stunning double-width open plan kitchen, dining and television area. It has huge patio area and stepped garden with an outdoor, glass roofed seating area. It has 5 bedrooms, 3 bathrooms and a separate room for shoots to have a break out / production area