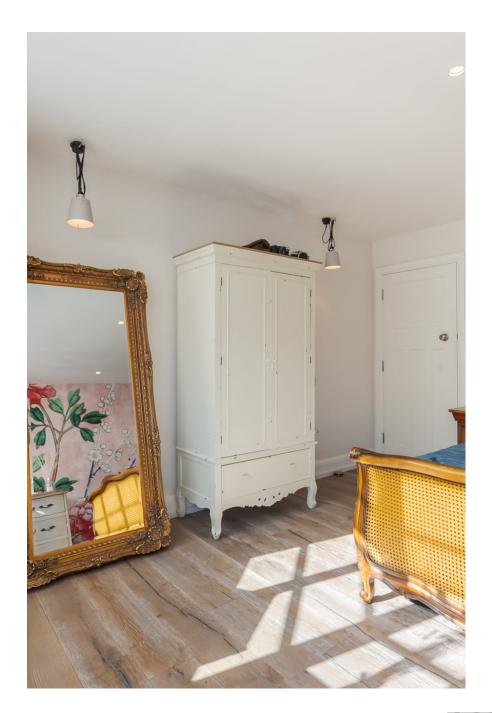

## **Cote House SW18**

Edwardian house with a stunning double-width open plan kitchen, dining and television area. It has huge patio area and stepped garden with an outdoor, glass roofed seating area. It has 5 bedrooms, 3 bathrooms and a separate room for shoots to have a break out / production area