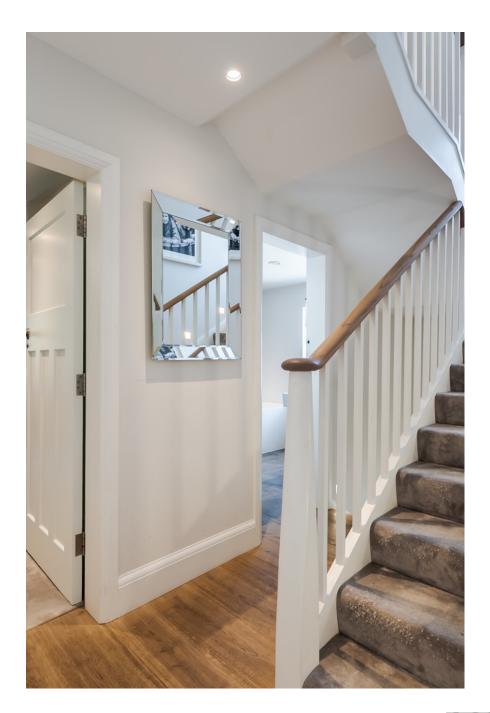

## **Cote House SW18**

Edwardian house with a stunning double-width open plan kitchen, dining and television area. It has huge patio area and stepped garden with an outdoor, glass roofed seating area. It has 5 bedrooms, 3 bathrooms and a separate room for shoots to have a break out / production area