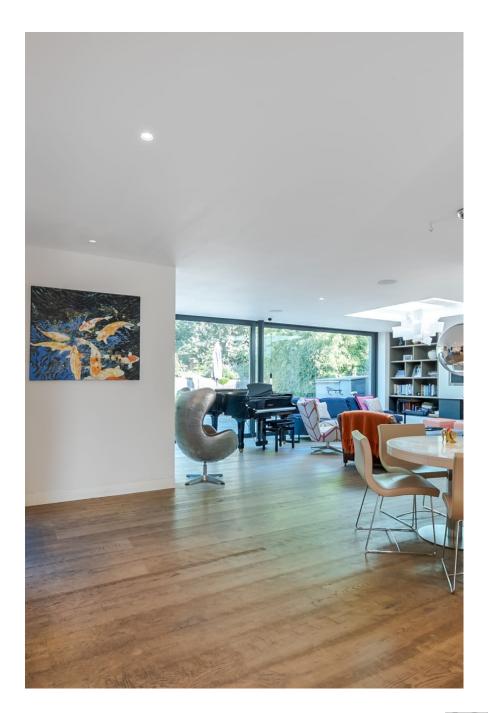

## **Cote House SW18**

Edwardian house with a stunning double-width open plan kitchen, dining and television area. It has huge patio area and stepped garden with an outdoor, glass roofed seating area. It has 5 bedrooms, 3 bathrooms and a separate room for shoots to have a break out / production area