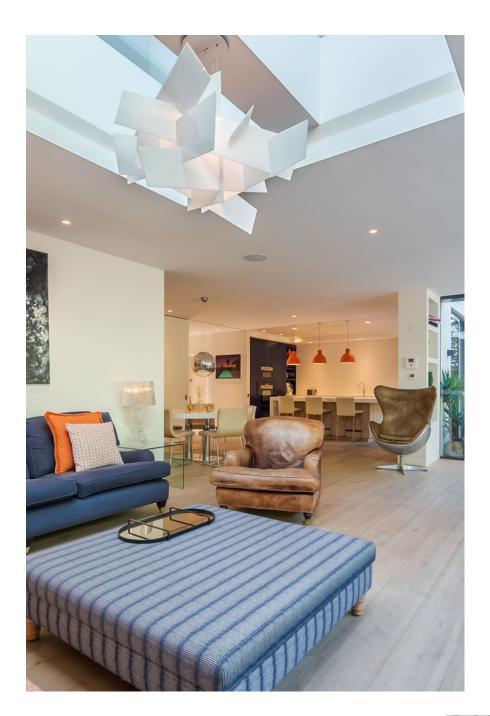

## **Cote House SW18**

Edwardian house with a stunning double-width open plan kitchen, dining and television area. It has huge patio area and stepped garden with an outdoor, glass roofed seating area. It has 5 bedrooms, 3 bathrooms and a separate room for shoots to have a break out / production area