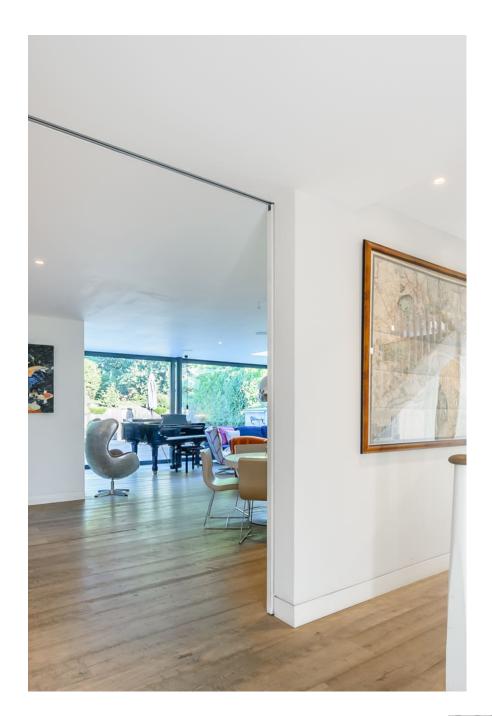

## **Cote House SW18**

Edwardian house with a stunning double-width open plan kitchen, dining and television area. It has huge patio area and stepped garden with an outdoor, glass roofed seating area. It has 5 bedrooms, 3 bathrooms and a separate room for shoots to have a break out / production area