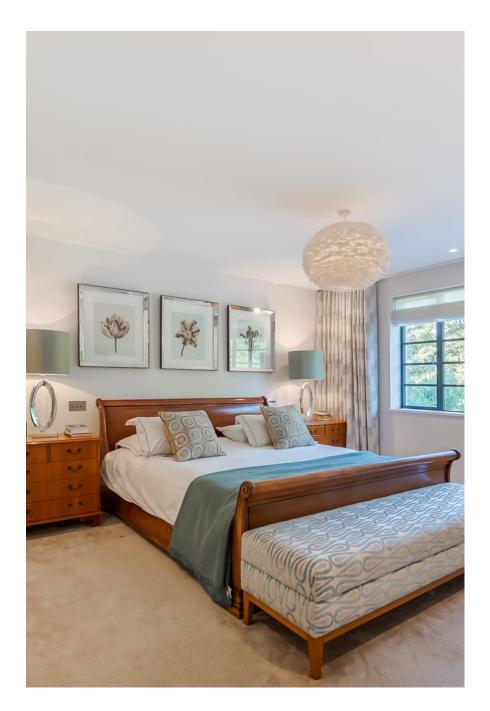

## **Cote House SW18**

Edwardian house with a stunning double-width open plan kitchen, dining and television area. It has huge patio area and stepped garden with an outdoor, glass roofed seating area. It has 5 bedrooms, 3 bathrooms and a separate room for shoots to have a break out / production area