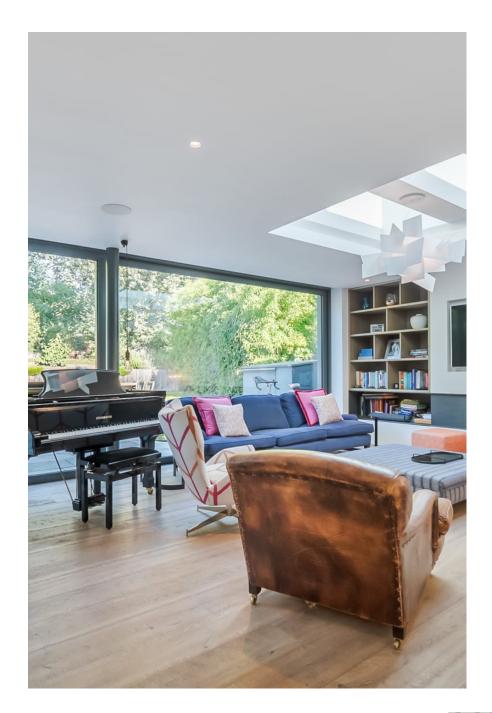

## **Cote House SW18**

Edwardian house with a stunning double-width open plan kitchen, dining and television area. It has huge patio area and stepped garden with an outdoor, glass roofed seating area. It has 5 bedrooms, 3 bathrooms and a separate room for shoots to have a break out / production area

Edwardian house with a stunning double-width open plan kitchen, dining and television roofed seating area. It has 5 bedrooms, 3 bathrooms and a separate room for shoots to be

Edwardian house with a stunning double-width open plan kitchen, dining and television roofed seating area. It has 5 bedrooms, 3 bathrooms and a separate room for shoots to lea