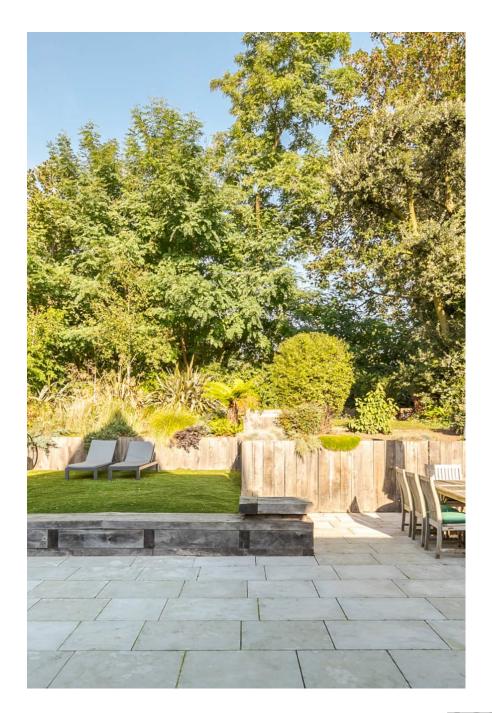

## **Cote House SW18**

Edwardian house with a stunning double-width open plan kitchen, dining and television area. It has huge patio area and stepped garden with an outdoor, glass roofed seating area. It has 5 bedrooms, 3 bathrooms and a separate room for shoots to have a break out / production area

Edwardian house with a stunning double-width open plan kitchen, dining and television roofed seating area. It has 5 bedrooms, 3 bathrooms and a separate room for shoots to be

Edwardian house with a stunning double-width open plan kitchen, dining and television roofed seating area. It has 5 bedrooms, 3 bathrooms and a separate room for shoots to lea