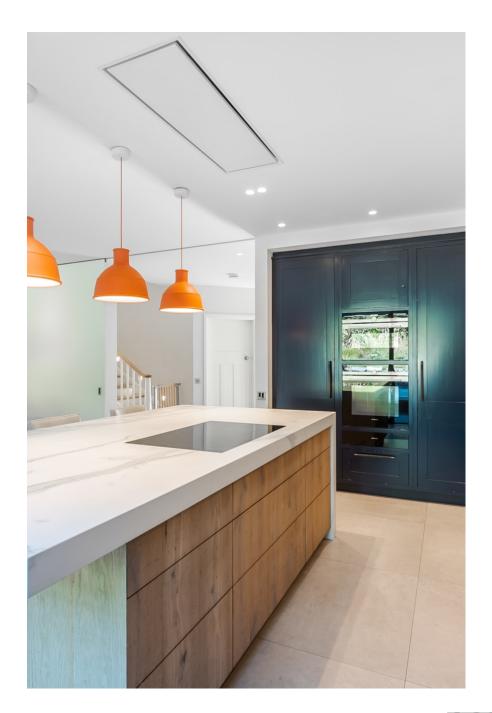

## **Cote House SW18**

Edwardian house with a stunning double-width open plan kitchen, dining and television area. It has huge patio area and stepped garden with an outdoor, glass roofed seating area. It has 5 bedrooms, 3 bathrooms and a separate room for shoots to have a break out / production area