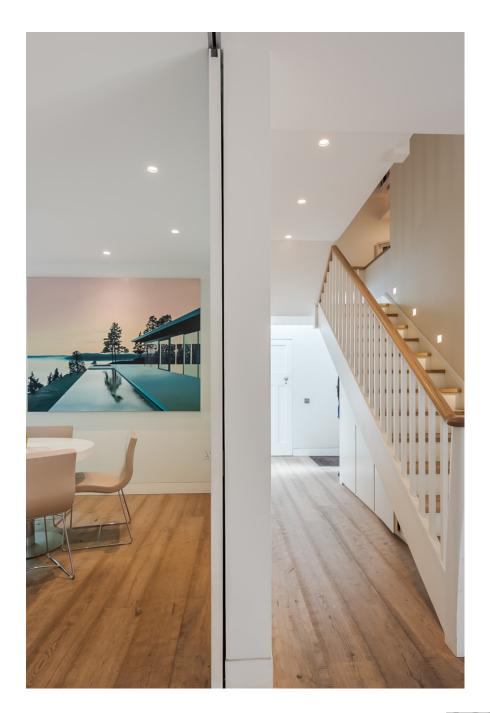

## **Cote House SW18**

Edwardian house with a stunning double-width open plan kitchen, dining and television area. It has huge patio area and stepped garden with an outdoor, glass roofed seating area. It has 5 bedrooms, 3 bathrooms and a separate room for shoots to have a break out / production area