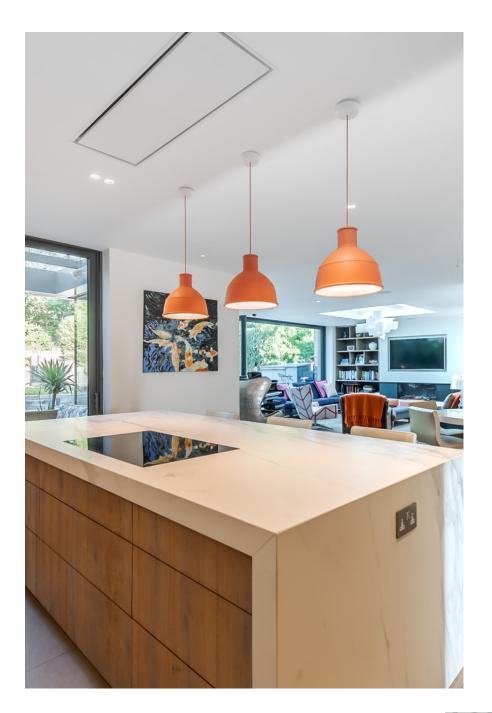

## **Cote House SW18**

Edwardian house with a stunning double-width open plan kitchen, dining and television area. It has huge patio area and stepped garden with an outdoor, glass roofed seating area. It has 5 bedrooms, 3 bathrooms and a separate room for shoots to have a break out / production area