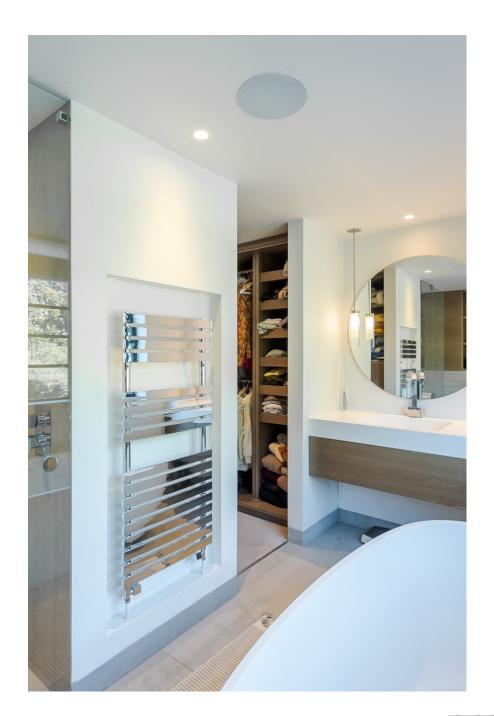

## **Cote House SW18**

Edwardian house with a stunning double-width open plan kitchen, dining and television area. It has huge patio area and stepped garden with an outdoor, glass roofed seating area. It has 5 bedrooms, 3 bathrooms and a separate room for shoots to have a break out / production area