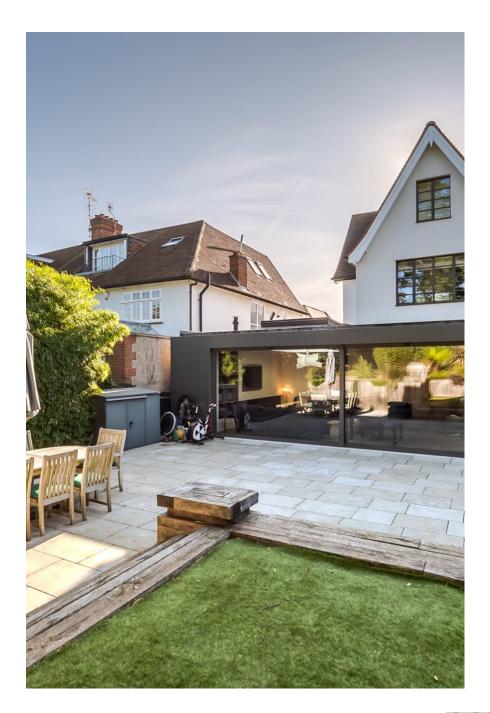

## **Cote House SW18**

Edwardian house with a stunning double-width open plan kitchen, dining and television area. It has huge patio area and stepped garden with an outdoor, glass roofed seating area. It has 5 bedrooms, 3 bathrooms and a separate room for shoots to have a break out / production area

Edwardian house with a stunning double-width open plan kitchen, dining and television roofed seating area. It has 5 bedrooms, 3 bathrooms and a separate room for shoots to be

Edwardian house with a stunning double-width open plan kitchen, dining and television roofed seating area. It has 5 bedrooms, 3 bathrooms and a separate room for shoots to lea