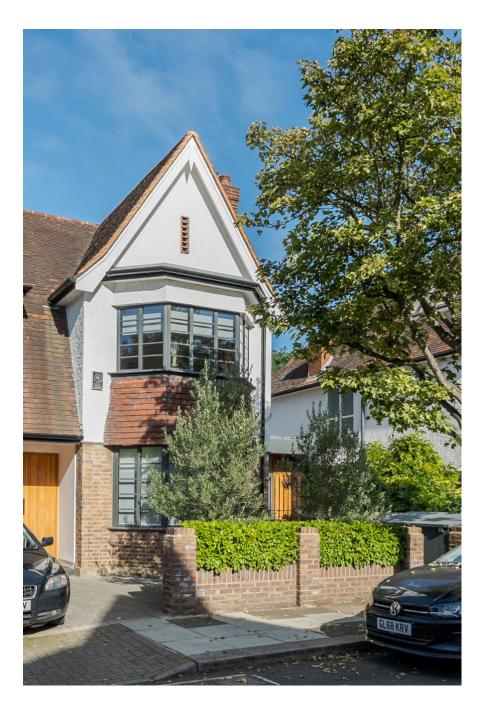

## **Cote House SW18**

Edwardian house with a stunning double-width open plan kitchen, dining and television area. It has huge patio area and stepped garden with an outdoor, glass roofed seating area. It has 5 bedrooms, 3 bathrooms and a separate room for shoots to have a break out / production area