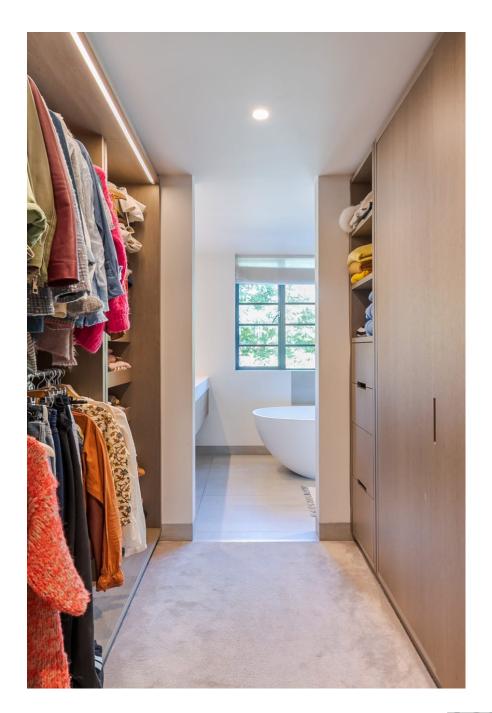

## **Cote House SW18**

Edwardian house with a stunning double-width open plan kitchen, dining and television area. It has huge patio area and stepped garden with an outdoor, glass roofed seating area. It has 5 bedrooms, 3 bathrooms and a separate room for shoots to have a break out / production area

Edwardian house with a stunning double-width open plan kitchen, dining and television roofed seating area. It has 5 bedrooms, 3 bathrooms and a separate room for shoots to be

Edwardian house with a stunning double-width open plan kitchen, dining and television roofed seating area. It has 5 bedrooms, 3 bathrooms and a separate room for shoots to lea