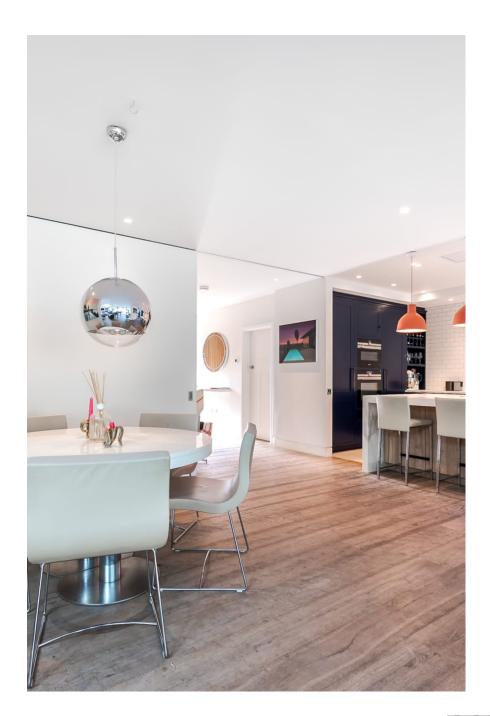

## **Cote House SW18**

Edwardian house with a stunning double-width open plan kitchen, dining and television area. It has huge patio area and stepped garden with an outdoor, glass roofed seating area. It has 5 bedrooms, 3 bathrooms and a separate room for shoots to have a break out / production area