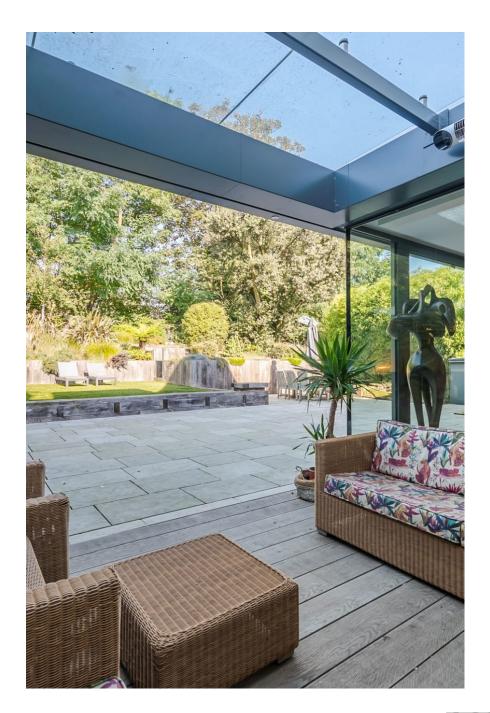

## **Cote House SW18**

Edwardian house with a stunning double-width open plan kitchen, dining and television area. It has huge patio area and stepped garden with an outdoor, glass roofed seating area. It has 5 bedrooms, 3 bathrooms and a separate room for shoots to have a break out / production area