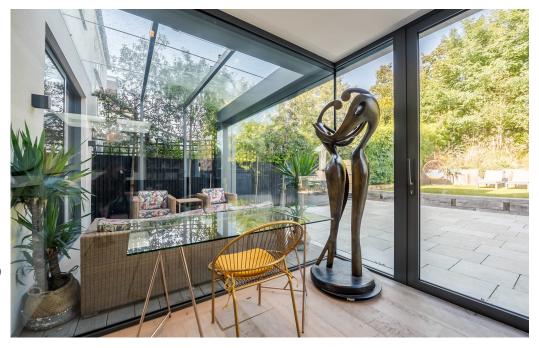

## **Cote House SW18**

Edwardian house with a stunning double-width open plan kitchen, dining and television area. It has huge patio area and stepped garden with an outdoor, glass roofed seating area. It has 5 bedrooms, 3 bathrooms and a separate room for shoots to have a break out / production area