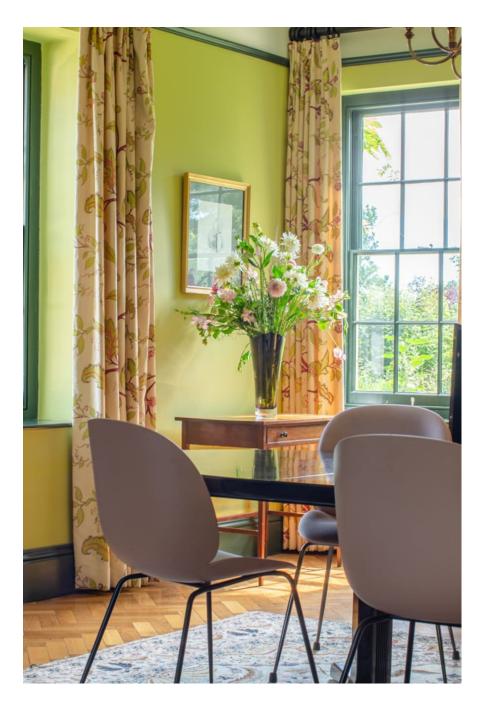

Corfton Manor is a lovely Queen Anne Manor House, near Ludlow in the heart of South Shropshire, three hours from London. It is surrounded by an herbaceous garden with tennis court and riding stables. The house boasts many large rooms set on three floors with high ceilings and period features including original floorboards, fireplaces and ceiling cornices. It is decorated in a bold contemporary colour palette complemented with an eclectic mix of 20th century furniture and art work to give it a contemporary sophisticated twist. There are high ceilings and large georgian windows throughout the property making it suitable for film and photography.