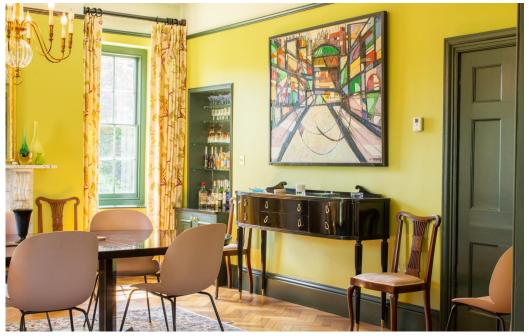

Corfton Manor is a lovely Queen Anne Manor House, near Ludlow in the heart of South Shropshire, three hours from London. It is surrounded by an herbaceous garden with tennis court and riding stables. The house boasts many large rooms set on three floors with high ceilings and period features including original floorboards, fireplaces and ceiling cornices. It is decorated in a bold contemporary colour palette complemented with an eclectic mix of 20th century furniture and art work to give it a contemporary sophisticated twist. There are high ceilings and large georgian windows throughout the property making it suitable for film and photography.