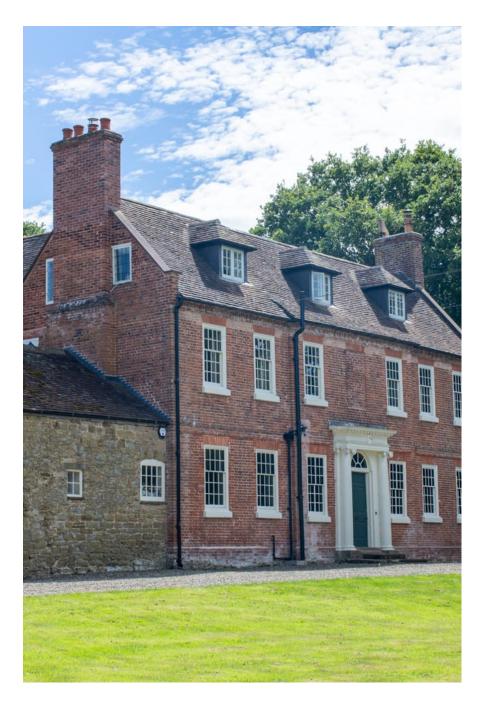

Corfton Manor is a lovely Queen Anne Manor House, near Ludlow in the heart of South Shropshire, three hours from London. It is surrounded by an herbaceous garden with tennis court and riding stables. The house boasts many large rooms set on three floors with high ceilings and period features including original floorboards, fireplaces and ceiling cornices. It is decorated in a bold contemporary colour palette complemented with an eclectic mix of 20th century furniture and art work to give it a contemporary sophisticated twist. There are high ceilings and large georgian windows throughout the property making it suitable for film and photography.