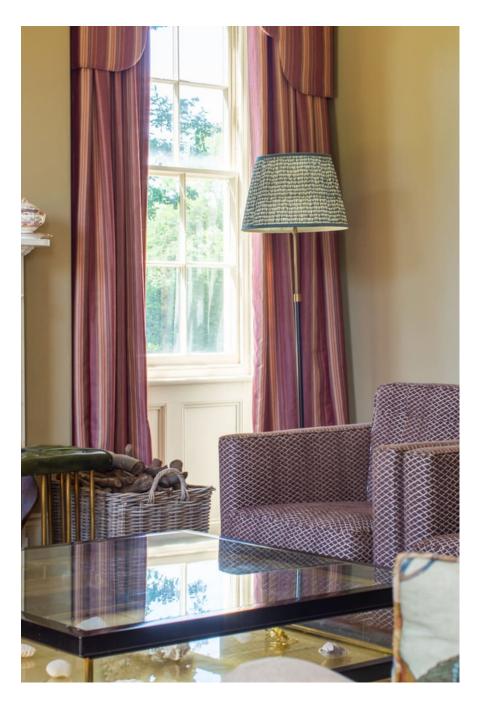

Corfton Manor is a lovely Queen Anne Manor House, near Ludlow in the heart of South Shropshire, three hours from London. It is surrounded by an herbaceous garden with tennis court and riding stables. The house boasts many large rooms set on three floors with high ceilings and period features including original floorboards, fireplaces and ceiling cornices. It is decorated in a bold contemporary colour palette complemented with an eclectic mix of 20th century furniture and art work to give it a contemporary sophisticated twist. There are high ceilings and large georgian windows throughout the property making it suitable for film and photography.