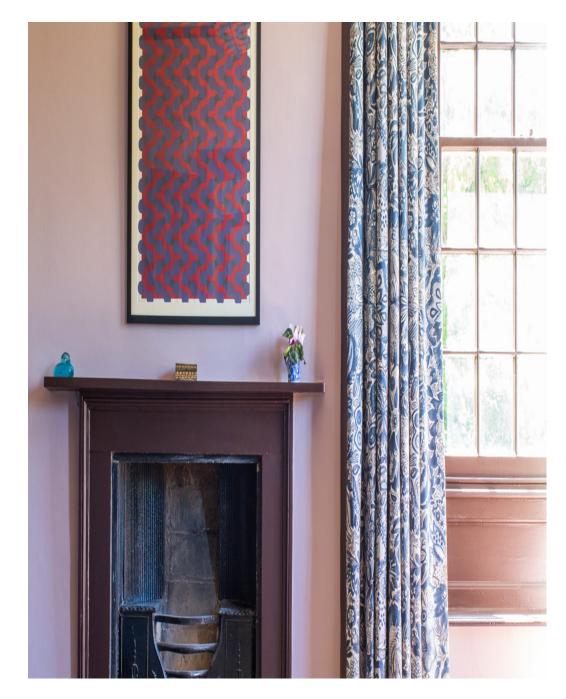

Corfton Manor is a lovely Queen Anne Manor House, near Ludlow in the heart of South Shropshire, three hours from London. It is surrounded by an herbaceous garden with tennis court and riding stables. The house boasts many large rooms set on three floors with high ceilings and period features including original floorboards, fireplaces and ceiling cornices. It is decorated in a bold contemporary colour palette complemented with an eclectic mix of 20th century furniture and art work to give it a contemporary sophisticated twist. There are high ceilings and large georgian windows throughout the property making it suitable for film and photography.