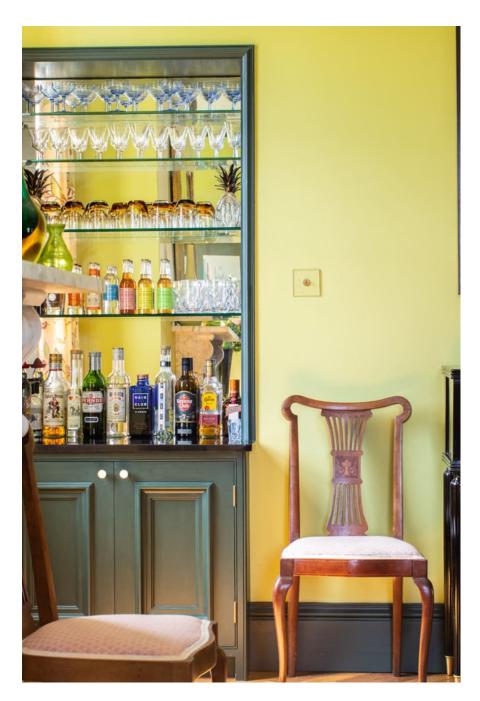

Corfton Manor is a lovely Queen Anne Manor House, near Ludlow in the heart of South Shropshire, three hours from London. It is surrounded by an herbaceous garden with tennis court and riding stables. The house boasts many large rooms set on three floors with high ceilings and period features including original floorboards, fireplaces and ceiling cornices. It is decorated in a bold contemporary colour palette complemented with an eclectic mix of 20th century furniture and art work to give it a contemporary sophisticated twist. There are high ceilings and large georgian windows throughout the property making it suitable for film and photography.