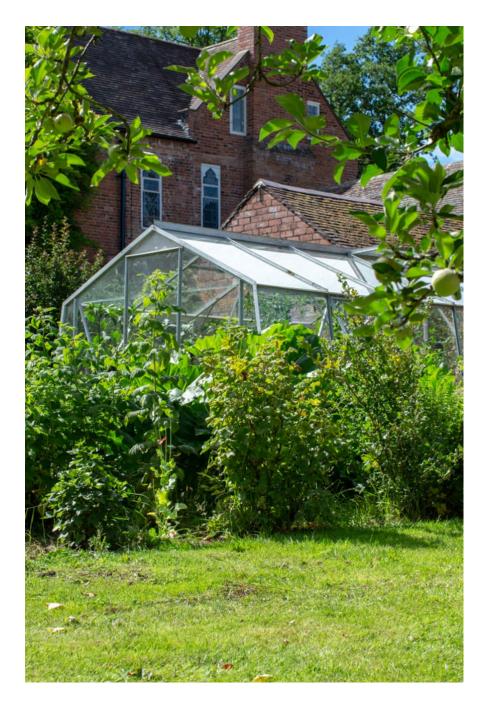

Corfton Manor is a lovely Queen Anne Manor House, near Ludlow in the heart of South Shropshire, three hours from London. It is surrounded by an herbaceous garden with tennis court and riding stables. The house boasts many large rooms set on three floors with high ceilings and period features including original floorboards, fireplaces and ceiling cornices. It is decorated in a bold contemporary colour palette complemented with an eclectic mix of 20th century furniture and art work to give it a contemporary sophisticated twist. There are high ceilings and large georgian windows throughout the property making it suitable for film and photography.