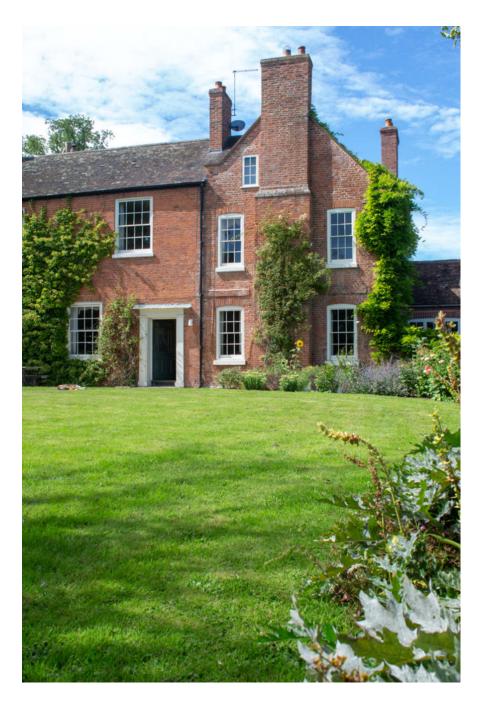

Corfton Manor is a lovely Queen Anne Manor House, near Ludlow in the heart of South Shropshire, three hours from London. It is surrounded by an herbaceous garden with tennis court and riding stables. The house boasts many large rooms set on three floors with high ceilings and period features including original floorboards, fireplaces and ceiling cornices. It is decorated in a bold contemporary colour palette complemented with an eclectic mix of 20th century furniture and art work to give it a contemporary sophisticated twist. There are high ceilings and large georgian windows throughout the property making it suitable for film and photography.