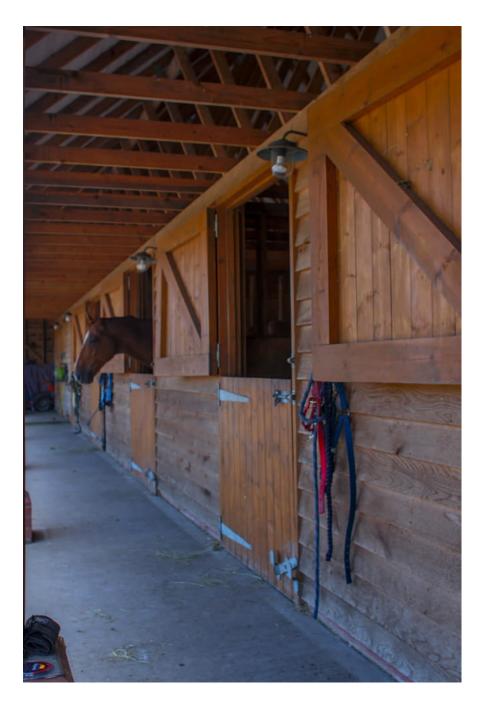

Corfton Manor is a lovely Queen Anne Manor House, near Ludlow in the heart of South Shropshire, three hours from London. It is surrounded by an herbaceous garden with tennis court and riding stables. The house boasts many large rooms set on three floors with high ceilings and period features including original floorboards, fireplaces and ceiling cornices. It is decorated in a bold contemporary colour palette complemented with an eclectic mix of 20th century furniture and art work to give it a contemporary sophisticated twist. There are high ceilings and large georgian windows throughout the property making it suitable for film and photography.