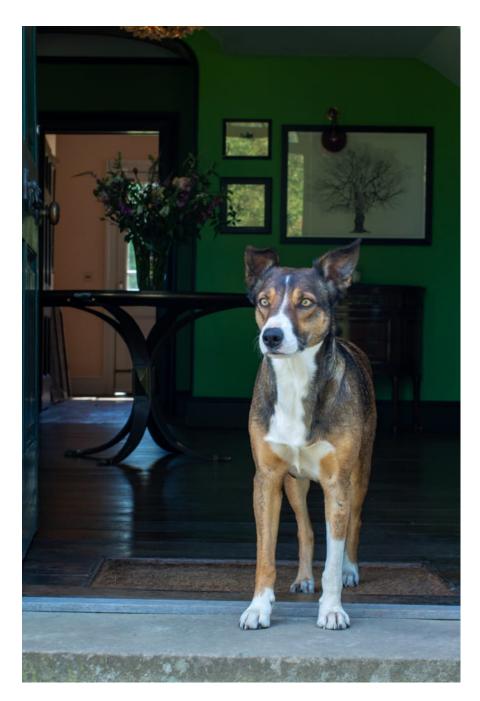

Corfton Manor is a lovely Queen Anne Manor House, near Ludlow in the heart of South Shropshire, three hours from London. It is surrounded by an herbaceous garden with tennis court and riding stables. The house boasts many large rooms set on three floors with high ceilings and period features including original floorboards, fireplaces and ceiling cornices. It is decorated in a bold contemporary colour palette complemented with an eclectic mix of 20th century furniture and art work to give it a contemporary sophisticated twist. There are high ceilings and large georgian windows throughout the property making it suitable for film and photography.