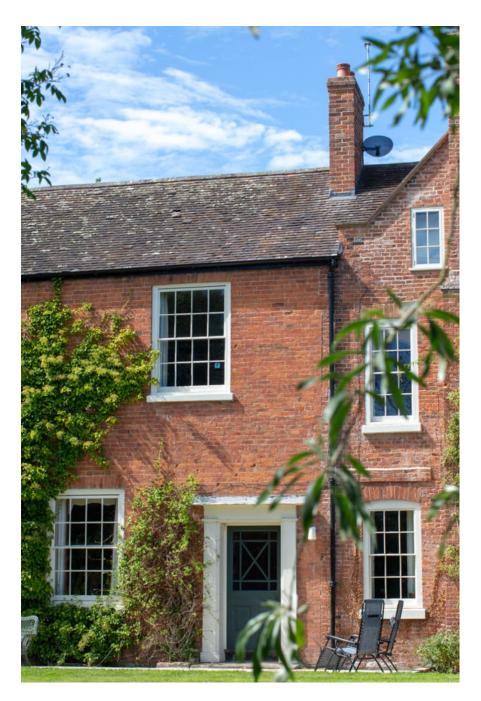

Corfton Manor is a lovely Queen Anne Manor House, near Ludlow in the heart of South Shropshire, three hours from London. It is surrounded by an herbaceous garden with tennis court and riding stables. The house boasts many large rooms set on three floors with high ceilings and period features including original floorboards, fireplaces and ceiling cornices. It is decorated in a bold contemporary colour palette complemented with an eclectic mix of 20th century furniture and art work to give it a contemporary sophisticated twist. There are high ceilings and large georgian windows throughout the property making it suitable for film and photography.