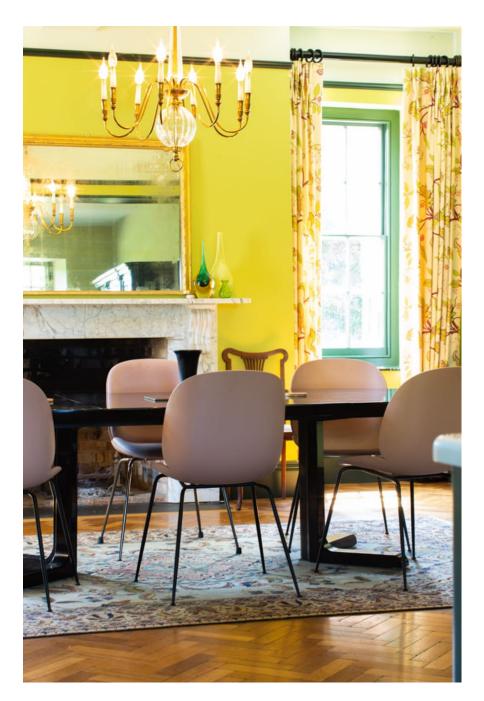

Corfton Manor is a lovely Queen Anne Manor House, near Ludlow in the heart of South Shropshire, three hours from London. It is surrounded by an herbaceous garden with tennis court and riding stables. The house boasts many large rooms set on three floors with high ceilings and period features including original floorboards, fireplaces and ceiling cornices. It is decorated in a bold contemporary colour palette complemented with an eclectic mix of 20th century furniture and art work to give it a contemporary sophisticated twist. There are high ceilings and large georgian windows throughout the property making it suitable for film and photography.