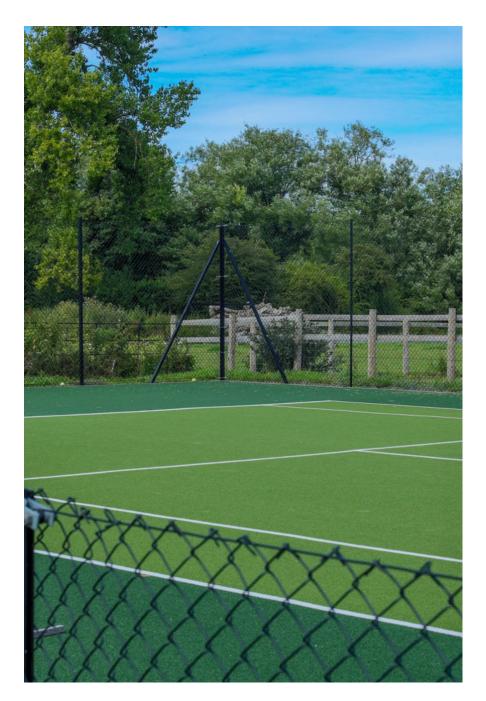

Corfton Manor is a lovely Queen Anne Manor House, near Ludlow in the heart of South Shropshire, three hours from London. It is surrounded by an herbaceous garden with tennis court and riding stables. The house boasts many large rooms set on three floors with high ceilings and period features including original floorboards, fireplaces and ceiling cornices. It is decorated in a bold contemporary colour palette complemented with an eclectic mix of 20th century furniture and art work to give it a contemporary sophisticated twist. There are high ceilings and large georgian windows throughout the property making it suitable for film and photography.