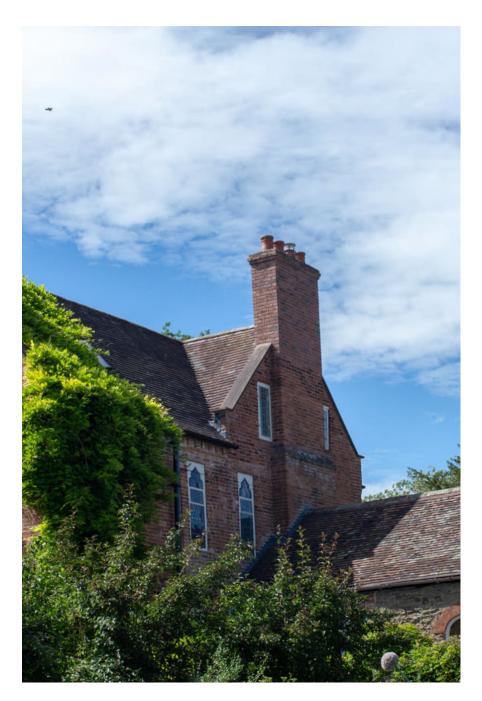

Corfton Manor is a lovely Queen Anne Manor House, near Ludlow in the heart of South Shropshire, three hours from London. It is surrounded by an herbaceous garden with tennis court and riding stables. The house boasts many large rooms set on three floors with high ceilings and period features including original floorboards, fireplaces and ceiling cornices. It is decorated in a bold contemporary colour palette complemented with an eclectic mix of 20th century furniture and art work to give it a contemporary sophisticated twist. There are high ceilings and large georgian windows throughout the property making it suitable for film and photography.