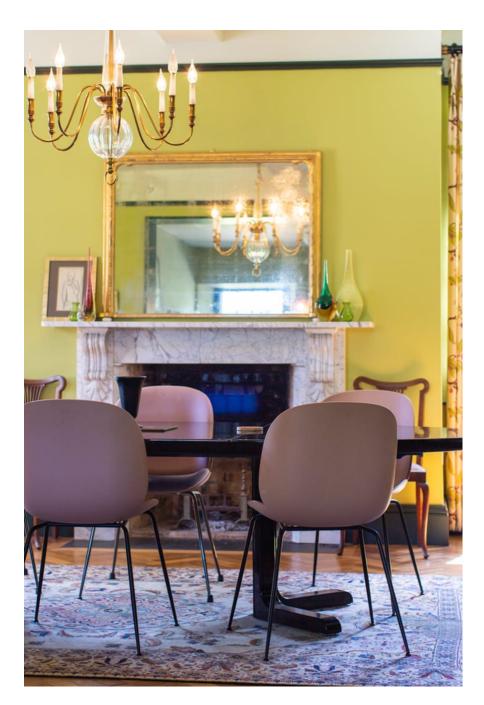

Corfton Manor is a lovely Queen Anne Manor House, near Ludlow in the heart of South Shropshire, three hours from London. It is surrounded by an herbaceous garden with tennis court and riding stables. The house boasts many large rooms set on three floors with high ceilings and period features including original floorboards, fireplaces and ceiling cornices. It is decorated in a bold contemporary colour palette complemented with an eclectic mix of 20th century furniture and art work to give it a contemporary sophisticated twist. There are high ceilings and large georgian windows throughout the property making it suitable for film and photography.