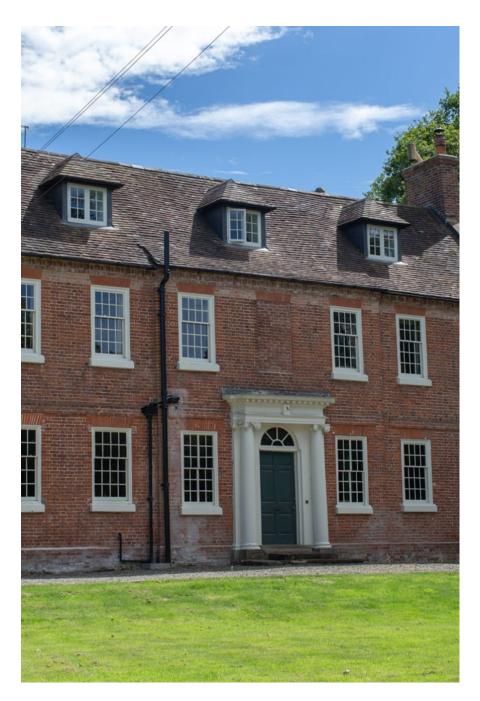

Corfton Manor is a lovely Queen Anne Manor House, near Ludlow in the heart of South Shropshire, three hours from London. It is surrounded by an herbaceous garden with tennis court and riding stables. The house boasts many large rooms set on three floors with high ceilings and period features including original floorboards, fireplaces and ceiling cornices. It is decorated in a bold contemporary colour palette complemented with an eclectic mix of 20th century furniture and art work to give it a contemporary sophisticated twist. There are high ceilings and large georgian windows throughout the property making it suitable for film and photography.