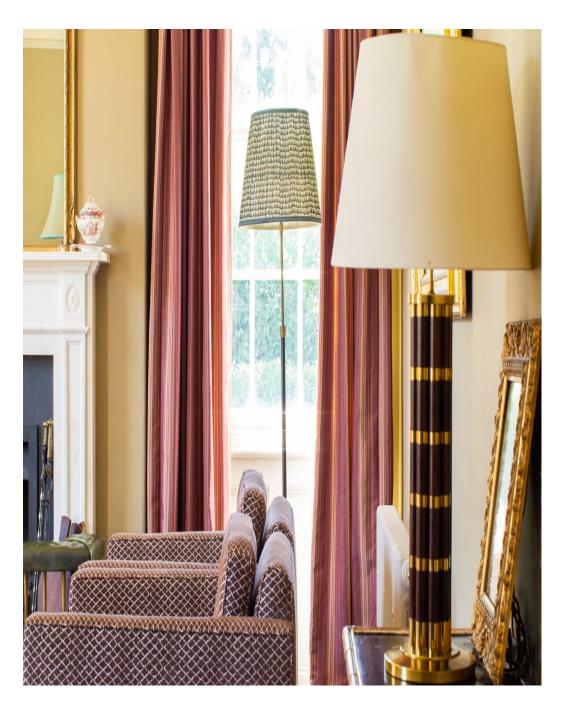

Corfton Manor is a lovely Queen Anne Manor House, near Ludlow in the heart of South Shropshire, three hours from London. It is surrounded by an herbaceous garden with tennis court and riding stables. The house boasts many large rooms set on three floors with high ceilings and period features including original floorboards, fireplaces and ceiling cornices. It is decorated in a bold contemporary colour palette complemented with an eclectic mix of 20th century furniture and art work to give it a contemporary sophisticated twist. There are high ceilings and large georgian windows throughout the property making it suitable for film and photography.