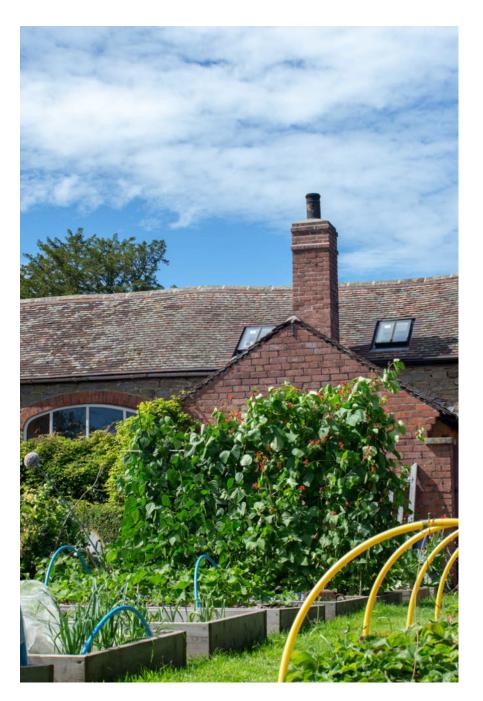

Corfton Manor is a lovely Queen Anne Manor House, near Ludlow in the heart of South Shropshire, three hours from London. It is surrounded by an herbaceous garden with tennis court and riding stables. The house boasts many large rooms set on three floors with high ceilings and period features including original floorboards, fireplaces and ceiling cornices. It is decorated in a bold contemporary colour palette complemented with an eclectic mix of 20th century furniture and art work to give it a contemporary sophisticated twist. There are high ceilings and large georgian windows throughout the property making it suitable for film and photography.