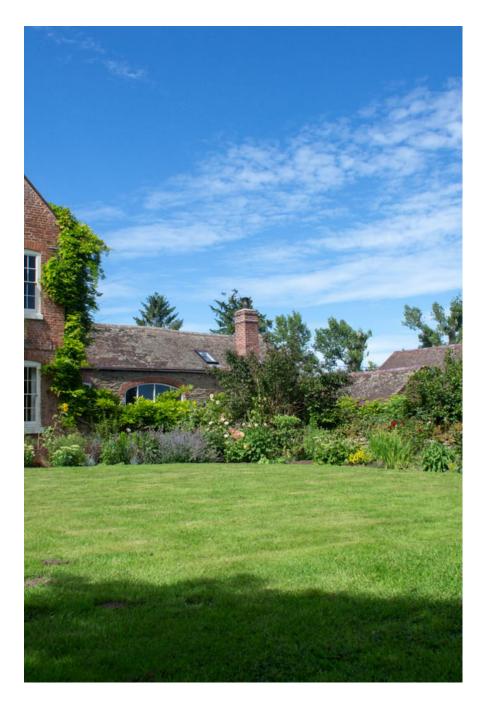

Corfton Manor is a lovely Queen Anne Manor House, near Ludlow in the heart of South Shropshire, three hours from London. It is surrounded by an herbaceous garden with tennis court and riding stables. The house boasts many large rooms set on three floors with high ceilings and period features including original floorboards, fireplaces and ceiling cornices. It is decorated in a bold contemporary colour palette complemented with an eclectic mix of 20th century furniture and art work to give it a contemporary sophisticated twist. There are high ceilings and large georgian windows throughout the property making it suitable for film and photography.