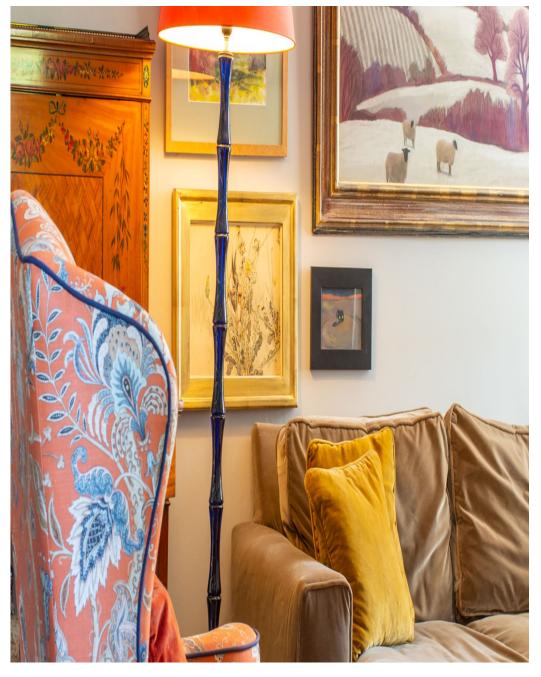

Corfton Manor is a lovely Queen Anne Manor House, near Ludlow in the heart of South Shropshire, three hours from London. It is surrounded by an herbaceous garden with tennis court and riding stables. The house boasts many large rooms set on three floors with high ceilings and period features including original floorboards, fireplaces and ceiling cornices. It is decorated in a bold contemporary colour palette complemented with an eclectic mix of 20th century furniture and art work to give it a contemporary sophisticated twist. There are high ceilings and large georgian windows throughout the property making it suitable for film and photography.