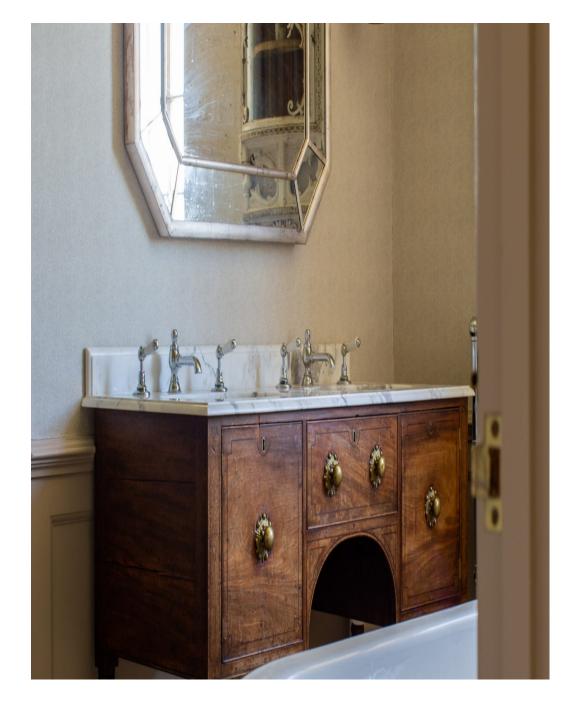

Corfton Manor is a lovely Queen Anne Manor House, near Ludlow in the heart of South Shropshire, three hours from London. It is surrounded by an herbaceous garden with tennis court and riding stables. The house boasts many large rooms set on three floors with high ceilings and period features including original floorboards, fireplaces and ceiling cornices. It is decorated in a bold contemporary colour palette complemented with an eclectic mix of 20th century furniture and art work to give it a contemporary sophisticated twist. There are high ceilings and large georgian windows throughout the property making it suitable for film and photography.