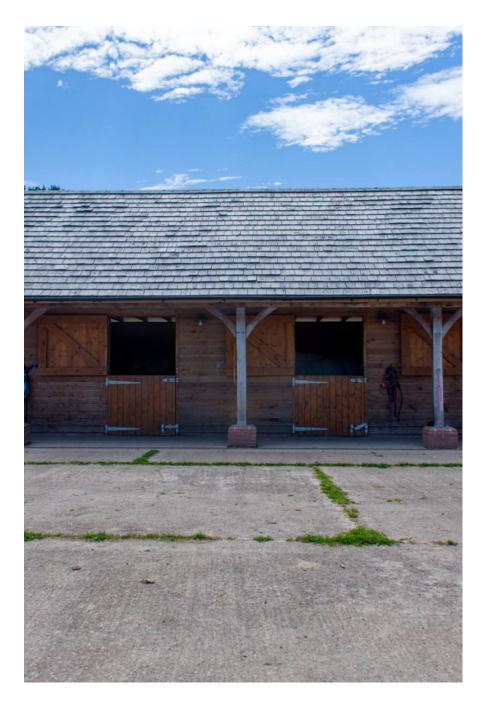

Corfton Manor is a lovely Queen Anne Manor House, near Ludlow in the heart of South Shropshire, three hours from London. It is surrounded by an herbaceous garden with tennis court and riding stables. The house boasts many large rooms set on three floors with high ceilings and period features including original floorboards, fireplaces and ceiling cornices. It is decorated in a bold contemporary colour palette complemented with an eclectic mix of 20th century furniture and art work to give it a contemporary sophisticated twist. There are high ceilings and large georgian windows throughout the property making it suitable for film and photography.