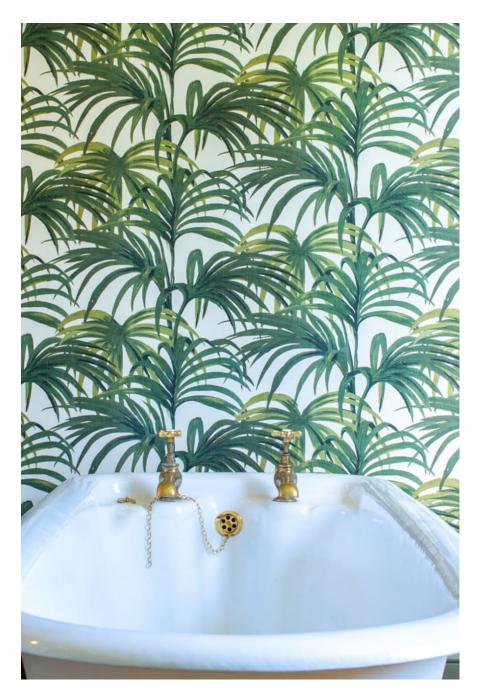

Corfton Manor is a lovely Queen Anne Manor House, near Ludlow in the heart of South Shropshire, three hours from London. It is surrounded by an herbaceous garden with tennis court and riding stables. The house boasts many large rooms set on three floors with high ceilings and period features including original floorboards, fireplaces and ceiling cornices. It is decorated in a bold contemporary colour palette complemented with an eclectic mix of 20th century furniture and art work to give it a contemporary sophisticated twist. There are high ceilings and large georgian windows throughout the property making it suitable for film and photography.