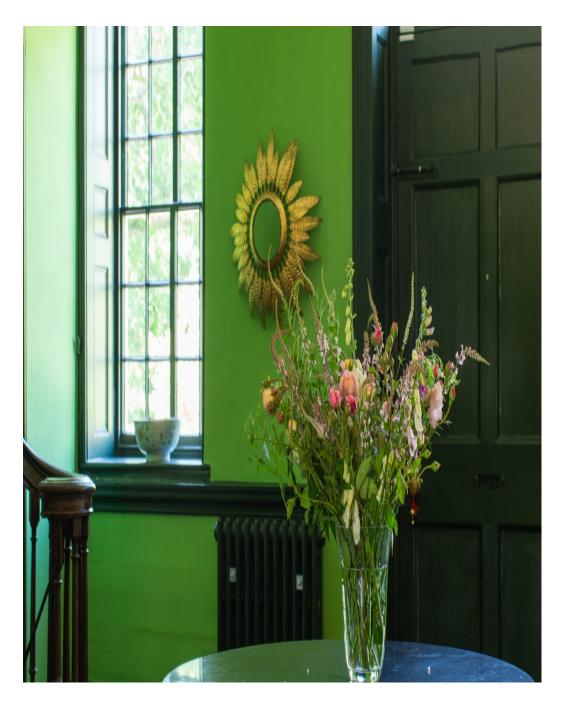

Corfton Manor is a lovely Queen Anne Manor House, near Ludlow in the heart of South Shropshire, three hours from London. It is surrounded by an herbaceous garden with tennis court and riding stables. The house boasts many large rooms set on three floors with high ceilings and period features including original floorboards, fireplaces and ceiling cornices. It is decorated in a bold contemporary colour palette complemented with an eclectic mix of 20th century furniture and art work to give it a contemporary sophisticated twist. There are high ceilings and large georgian windows throughout the property making it suitable for film and photography.