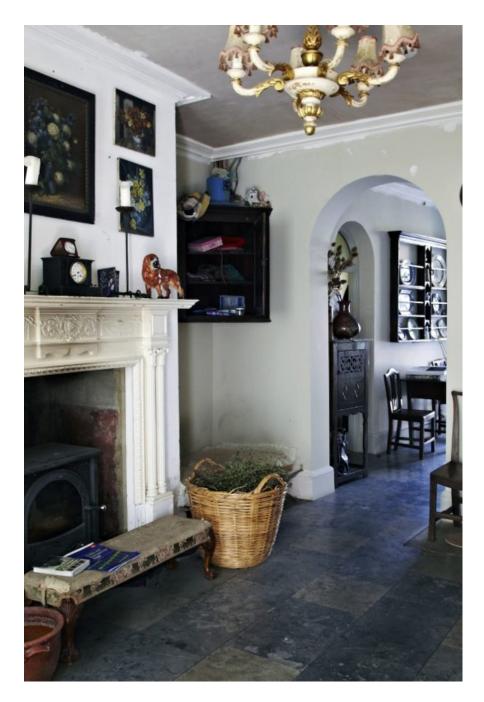

This gorgeous ex-convent has been lovingly renovated by the owners to reveal the original features and embrace the distressed look with its amazing textured walls. Features open fireplaces, an Arga, wooden staircase spanning 3 floors, pressed metal ceilings, arched doorways/windows, Juliet balcony, large bedrooms and a mix of antique and cosy country décor. A fabulous location for portraits, bridal or lingerie shoots.

# Convent W6 CAROLHAYES

This gorgeous ex-convent has been lovingly renovated by the owners to reveal the original features and embac at least a look with its amazing textured walls. Features open fireplaces, an Arga, wooden staircase spanning 3 floors, pressed metal ceilings, around doorways/windows, Juliet balcony, large bedrooms and a mix of antique and cosy country décor. A fabulous location for portraits, bridal or lingerie shoots.