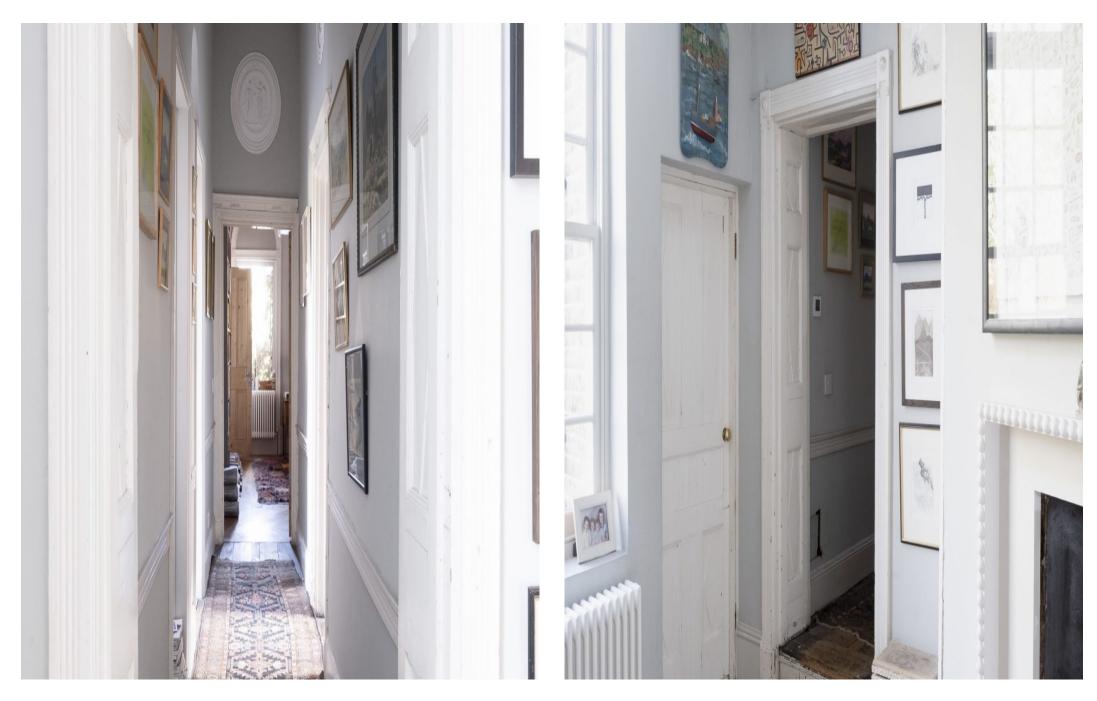

This gorgeous ex-convent has been lovingly renovated by the owners to reveal the original features and embrace the distressed look with its amazing textured walls. Features open fireplaces, an Arga, wooden staircase spanning 3 floors, pressed metal ceilings, arched doorways/windows, Juliet balcony, large bedrooms and a mix of antique and cosy country décor. A fabulous location for portraits, bridal or lingerie shoots.

# Convent W6 CAROLHAYES

This gorgeous ex-convent has been lovingly renovated by the owners to reveal the original features and embac at least a look with its amazing textured walls. Features open fireplaces, an Arga, wooden staircase spanning 3 floors, pressed metal ceilings, around doorways/windows, Juliet balcony, large bedrooms and a mix of antique and cosy country décor. A fabulous location for portraits, bridal or lingerie shoots.