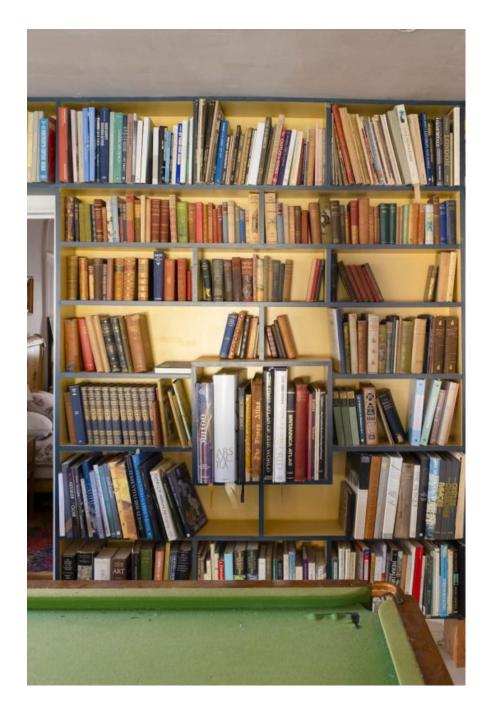

This gorgeous ex-convent has been lovingly renovated by the owners to reveal the original features and embrace the distressed look with its amazing textured walls. Features open fireplaces, an Arga, wooden staircase spanning 3 floors, pressed metal ceilings, arched doorways/windows, Juliet balcony, large bedrooms and a mix of antique and cosy country décor. A fabulous location for portraits, bridal or lingerie shoots.

# Convent W6 CAROLHAYES

This gorgeous ex-convent has been lovingly renovated by the owners to reveal the original features and embac at least a look with its amazing textured walls. Features open fireplaces, an Arga, wooden staircase spanning 3 floors, pressed metal ceilings, around doorways/windows, Juliet balcony, large bedrooms and a mix of antique and cosy country décor. A fabulous location for portraits, bridal or lingerie shoots.