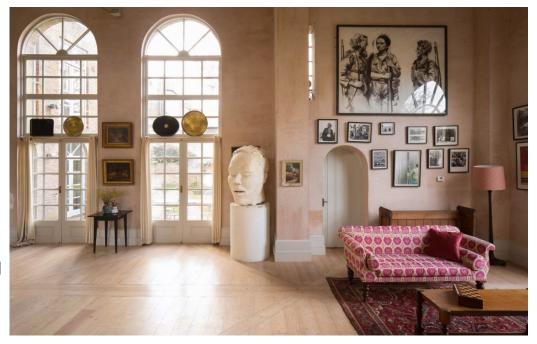

This gorgeous ex-convent has been lovingly renovated by the owners to reveal the original features and embrace the distressed look with its amazing textured walls. Features open fireplaces, an Arga, wooden staircase spanning 3 floors, pressed metal ceilings, arched doorways/windows, Juliet balcony, large bedrooms and a mix of antique and cosy country décor. A fabulous location for portraits, bridal or lingerie shoots.

# Convent W6 CAROLHAYES

This gorgeous ex-convent has been lovingly renovated by the owners to reveal the original features and embac at least a look with its amazing textured walls. Features open fireplaces, an Arga, wooden staircase spanning 3 floors, pressed metal ceilings, around doorways/windows, Juliet balcony, large bedrooms and a mix of antique and cosy country décor. A fabulous location for portraits, bridal or lingerie shoots.