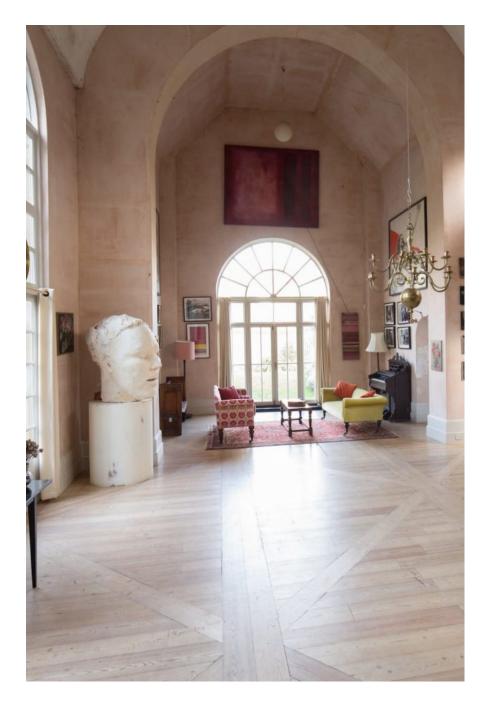

This gorgeous ex-convent has been lovingly renovated by the owners to reveal the original features and embrace the distressed look with its amazing textured walls. Features open fireplaces, an Arga, wooden staircase spanning 3 floors, pressed metal ceilings, arched doorways/windows, Juliet balcony, large bedrooms and a mix of antique and cosy country décor. A fabulous location for portraits, bridal or lingerie shoots.

# Convent W6 CAROLHAYES

This gorgeous ex-convent has been lovingly renovated by the owners to reveal the original features and embac at least a look with its amazing textured walls. Features open fireplaces, an Arga, wooden staircase spanning 3 floors, pressed metal ceilings, around doorways/windows, Juliet balcony, large bedrooms and a mix of antique and cosy country décor. A fabulous location for portraits, bridal or lingerie shoots.