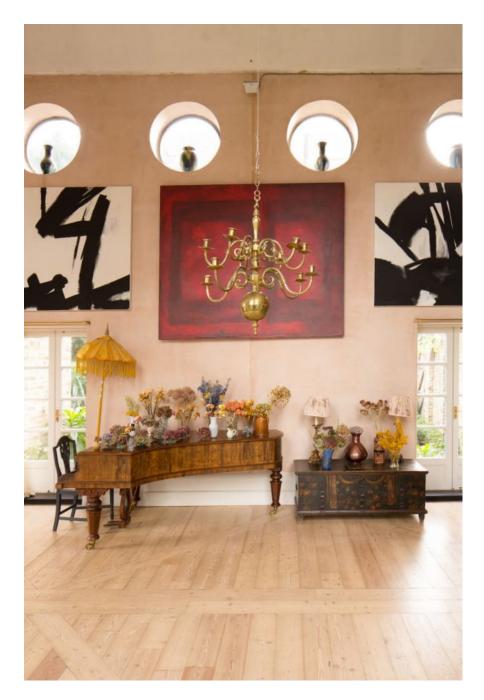

This gorgeous ex-convent has been lovingly renovated by the owners to reveal the original features and embrace the distressed look with its amazing textured walls. Features open fireplaces, an Arga, wooden staircase spanning 3 floors, pressed metal ceilings, arched doorways/windows, Juliet balcony, large bedrooms and a mix of antique and cosy country décor. A fabulous location for portraits, bridal or lingerie shoots.

# Convent W6 CAROLHAYES

This gorgeous ex-convent has been lovingly renovated by the owners to reveal the original features and embac at least a look with its amazing textured walls. Features open fireplaces, an Arga, wooden staircase spanning 3 floors, pressed metal ceilings, around doorways/windows, Juliet balcony, large bedrooms and a mix of antique and cosy country décor. A fabulous location for portraits, bridal or lingerie shoots.