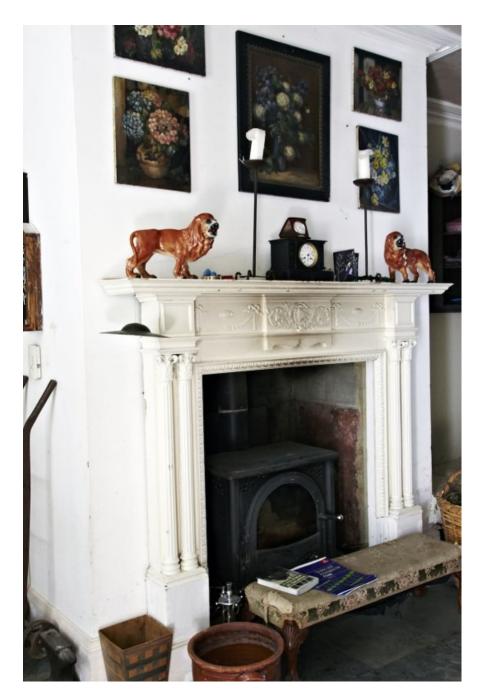

This gorgeous ex-convent has been lovingly renovated by the owners to reveal the original features and embrace the distressed look with its amazing textured walls. Features open fireplaces, an Arga, wooden staircase spanning 3 floors, pressed metal ceilings, arched doorways/windows, Juliet balcony, large bedrooms and a mix of antique and cosy country décor. A fabulous location for portraits, bridal or lingerie shoots.

# Convent W6 CAROLHAYES

This gorgeous ex-convent has been lovingly renovated by the owners to reveal the original features and embac at least a look with its amazing textured walls. Features open fireplaces, an Arga, wooden staircase spanning 3 floors, pressed metal ceilings, around doorways/windows, Juliet balcony, large bedrooms and a mix of antique and cosy country décor. A fabulous location for portraits, bridal or lingerie shoots.