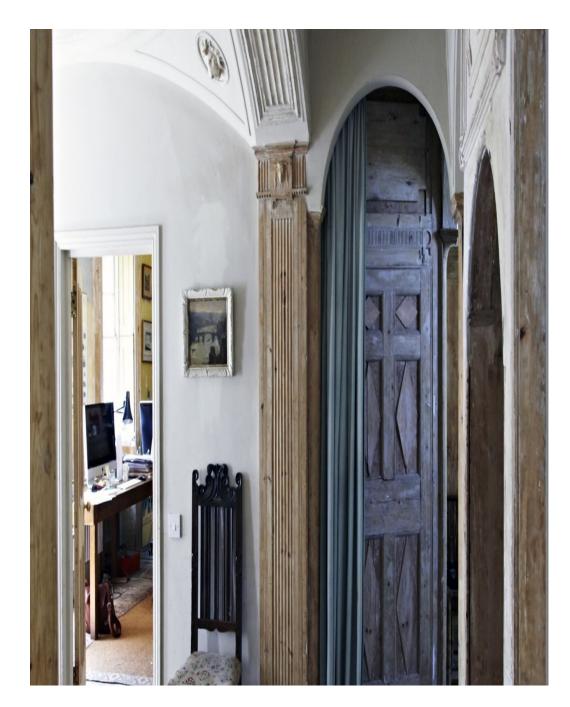

This gorgeous ex-convent has been lovingly renovated by the owners to reveal the original features and embrace the distressed look with its amazing textured walls. Features open fireplaces, an Arga, wooden staircase spanning 3 floors, pressed metal ceilings, arched doorways/windows, Juliet balcony, large bedrooms and a mix of antique and cosy country décor. A fabulous location for portraits, bridal or lingerie shoots.

# Convent W6 CAROLHAYES

This gorgeous ex-convent has been lovingly renovated by the owners to reveal the original features and embac at least a look with its amazing textured walls. Features open fireplaces, an Arga, wooden staircase spanning 3 floors, pressed metal ceilings, around doorways/windows, Juliet balcony, large bedrooms and a mix of antique and cosy country décor. A fabulous location for portraits, bridal or lingerie shoots.