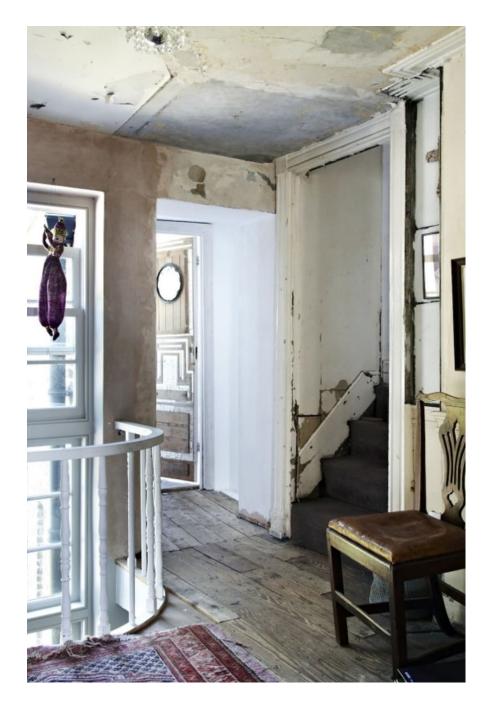

This gorgeous ex-convent has been lovingly renovated by the owners to reveal the original features and embrace the distressed look with its amazing textured walls. Features open fireplaces, an Arga, wooden staircase spanning 3 floors, pressed metal ceilings, arched doorways/windows, Juliet balcony, large bedrooms and a mix of antique and cosy country décor. A fabulous location for portraits, bridal or lingerie shoots.

# Convent W6 CAROLHAYES

This gorgeous ex-convent has been lovingly renovated by the owners to reveal the original features and embac at least a look with its amazing textured walls. Features open fireplaces, an Arga, wooden staircase spanning 3 floors, pressed metal ceilings, around doorways/windows, Juliet balcony, large bedrooms and a mix of antique and cosy country décor. A fabulous location for portraits, bridal or lingerie shoots.