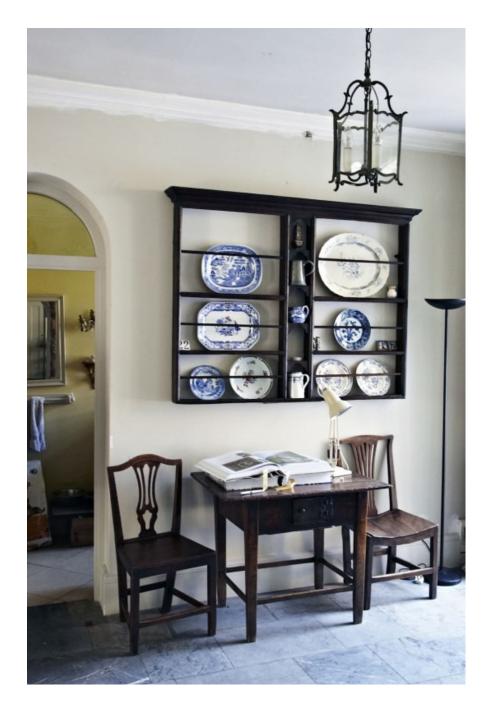

This gorgeous ex-convent has been lovingly renovated by the owners to reveal the original features and embrace the distressed look with its amazing textured walls. Features open fireplaces, an Arga, wooden staircase spanning 3 floors, pressed metal ceilings, arched doorways/windows, Juliet balcony, large bedrooms and a mix of antique and cosy country décor. A fabulous location for portraits, bridal or lingerie shoots.

# Convent W6 CAROLHAYES

This gorgeous ex-convent has been lovingly renovated by the owners to reveal the original features and embac at least a look with its amazing textured walls. Features open fireplaces, an Arga, wooden staircase spanning 3 floors, pressed metal ceilings, around doorways/windows, Juliet balcony, large bedrooms and a mix of antique and cosy country décor. A fabulous location for portraits, bridal or lingerie shoots.