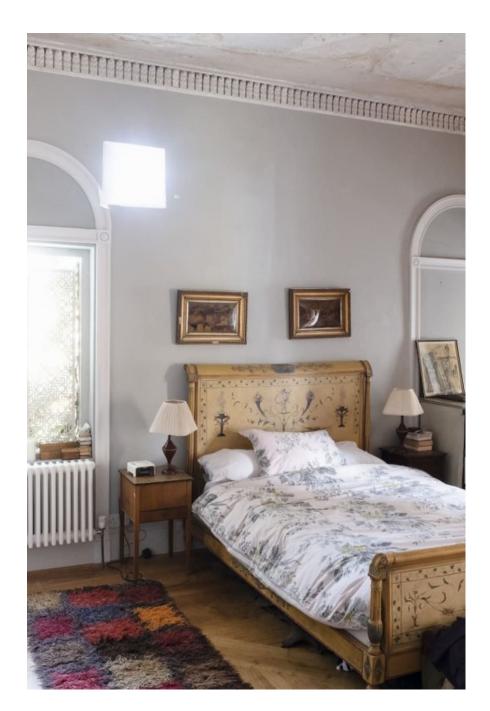

This gorgeous ex-convent has been lovingly renovated by the owners to reveal the original features and embrace the distressed look with its amazing textured walls. Features open fireplaces, an Arga, wooden staircase spanning 3 floors, pressed metal ceilings, arched doorways/windows, Juliet balcony, large bedrooms and a mix of antique and cosy country décor. A fabulous location for portraits, bridal or lingerie shoots.

# Convent W6 CAROLHAYES

This gorgeous ex-convent has been lovingly renovated by the owners to reveal the original features and embac at least a look with its amazing textured walls. Features open fireplaces, an Arga, wooden staircase spanning 3 floors, pressed metal ceilings, around doorways/windows, Juliet balcony, large bedrooms and a mix of antique and cosy country décor. A fabulous location for portraits, bridal or lingerie shoots.