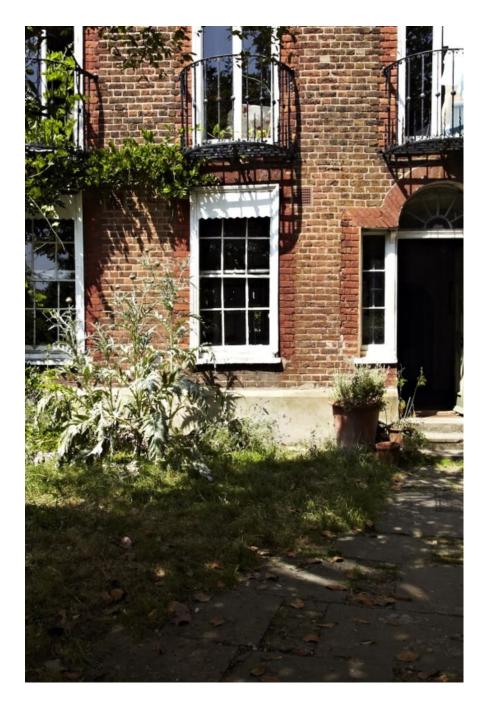

This gorgeous ex-convent has been lovingly renovated by the owners to reveal the original features and embrace the distressed look with its amazing textured walls. Features open fireplaces, an Arga, wooden staircase spanning 3 floors, pressed metal ceilings, arched doorways/windows, Juliet balcony, large bedrooms and a mix of antique and cosy country décor. A fabulous location for portraits, bridal or lingerie shoots.

# Convent W6 CAROLHAYES

This gorgeous ex-convent has been lovingly renovated by the owners to reveal the original features and embac at least a look with its amazing textured walls. Features open fireplaces, an Arga, wooden staircase spanning 3 floors, pressed metal ceilings, around doorways/windows, Juliet balcony, large bedrooms and a mix of antique and cosy country décor. A fabulous location for portraits, bridal or lingerie shoots.