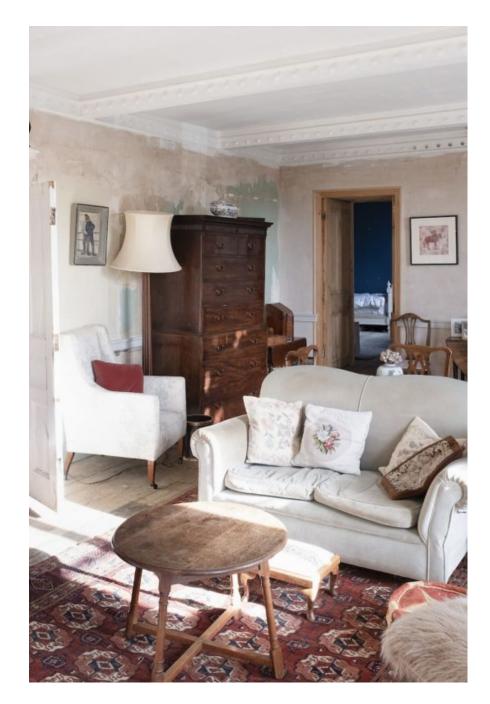

This gorgeous ex-convent has been lovingly renovated by the owners to reveal the original features and embrace the distressed look with its amazing textured walls. Features open fireplaces, an Arga, wooden staircase spanning 3 floors, pressed metal ceilings, arched doorways/windows, Juliet balcony, large bedrooms and a mix of antique and cosy country décor. A fabulous location for portraits, bridal or lingerie shoots.

# Convent W6 CAROLHAYES

This gorgeous ex-convent has been lovingly renovated by the owners to reveal the original features and embac at least a look with its amazing textured walls. Features open fireplaces, an Arga, wooden staircase spanning 3 floors, pressed metal ceilings, around doorways/windows, Juliet balcony, large bedrooms and a mix of antique and cosy country décor. A fabulous location for portraits, bridal or lingerie shoots.