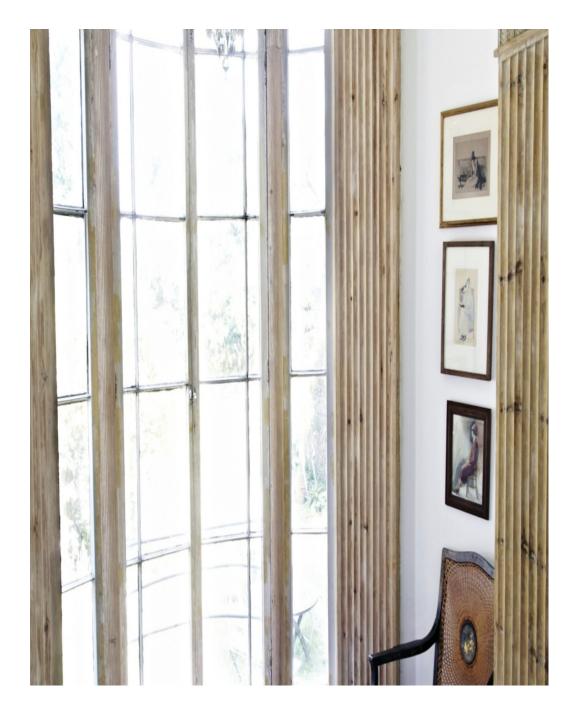

This gorgeous ex-convent has been lovingly renovated by the owners to reveal the original features and embrace the distressed look with its amazing textured walls. Features open fireplaces, an Arga, wooden staircase spanning 3 floors, pressed metal ceilings, arched doorways/windows, Juliet balcony, large bedrooms and a mix of antique and cosy country décor. A fabulous location for portraits, bridal or lingerie shoots.

# Convent W6 CAROLHAYES

This gorgeous ex-convent has been lovingly renovated by the owners to reveal the original features and embac at least a look with its amazing textured walls. Features open fireplaces, an Arga, wooden staircase spanning 3 floors, pressed metal ceilings, around doorways/windows, Juliet balcony, large bedrooms and a mix of antique and cosy country décor. A fabulous location for portraits, bridal or lingerie shoots.