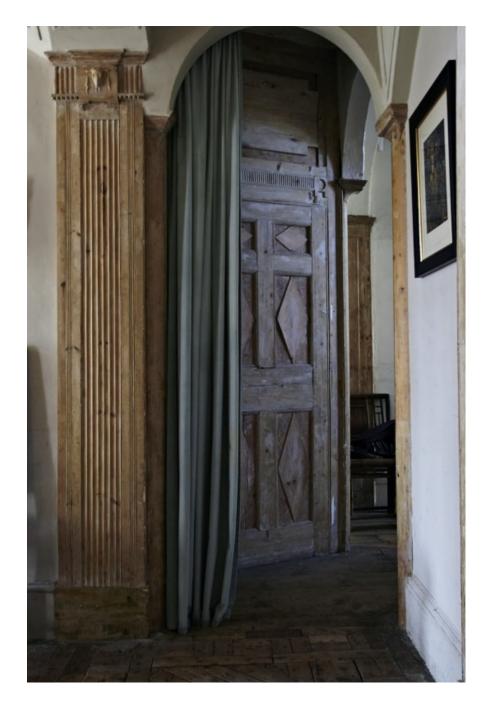

This gorgeous ex-convent has been lovingly renovated by the owners to reveal the original features and embrace the distressed look with its amazing textured walls. Features open fireplaces, an Arga, wooden staircase spanning 3 floors, pressed metal ceilings, arched doorways/windows, Juliet balcony, large bedrooms and a mix of antique and cosy country décor. A fabulous location for portraits, bridal or lingerie shoots.

# Convent W6 CAROLHAYES

This gorgeous ex-convent has been lovingly renovated by the owners to reveal the original features and embac at least a look with its amazing textured walls. Features open fireplaces, an Arga, wooden staircase spanning 3 floors, pressed metal ceilings, around doorways/windows, Juliet balcony, large bedrooms and a mix of antique and cosy country décor. A fabulous location for portraits, bridal or lingerie shoots.