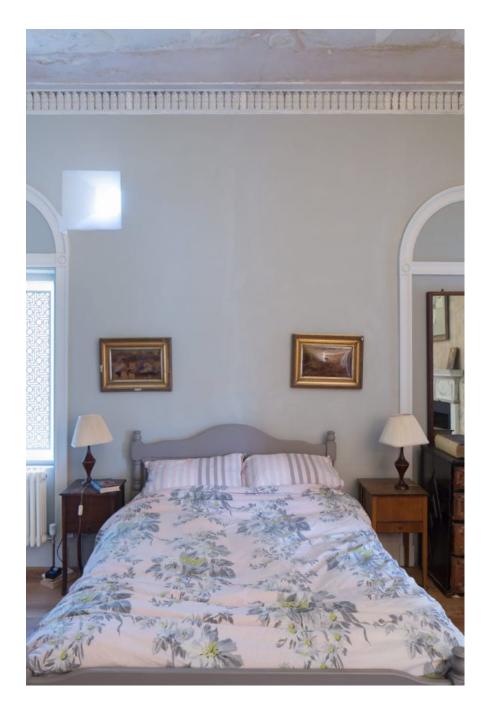

This gorgeous ex-convent has been lovingly renovated by the owners to reveal the original features and embrace the distressed look with its amazing textured walls. Features open fireplaces, an Arga, wooden staircase spanning 3 floors, pressed metal ceilings, arched doorways/windows, Juliet balcony, large bedrooms and a mix of antique and cosy country décor. A fabulous location for portraits, bridal or lingerie shoots.

# Convent W6 CAROLHAYES

This gorgeous ex-convent has been lovingly renovated by the owners to reveal the original features and embac at least a look with its amazing textured walls. Features open fireplaces, an Arga, wooden staircase spanning 3 floors, pressed metal ceilings, around doorways/windows, Juliet balcony, large bedrooms and a mix of antique and cosy country décor. A fabulous location for portraits, bridal or lingerie shoots.