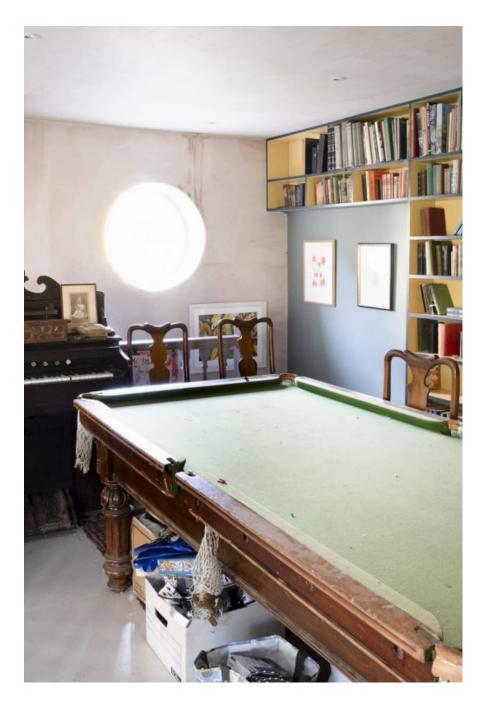

This gorgeous ex-convent has been lovingly renovated by the owners to reveal the original features and embrace the distressed look with its amazing textured walls. Features open fireplaces, an Arga, wooden staircase spanning 3 floors, pressed metal ceilings, arched doorways/windows, Juliet balcony, large bedrooms and a mix of antique and cosy country décor. A fabulous location for portraits, bridal or lingerie shoots.