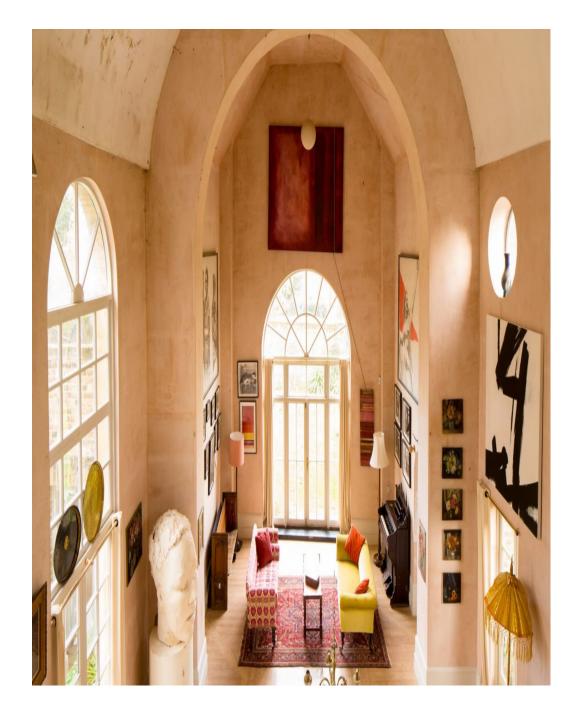

This gorgeous ex-convent has been lovingly renovated by the owners to reveal the original features and embrace the distressed look with its amazing textured walls. Features open fireplaces, an Arga, wooden staircase spanning 3 floors, pressed metal ceilings, arched doorways/windows, Juliet balcony, large bedrooms and a mix of antique and cosy country décor. A fabulous location for portraits, bridal or lingerie shoots.

# Convent W6 CAROLHAYES

This gorgeous ex-convent has been lovingly renovated by the owners to reveal the original features and embac at least a look with its amazing textured walls. Features open fireplaces, an Arga, wooden staircase spanning 3 floors, pressed metal ceilings, around doorways/windows, Juliet balcony, large bedrooms and a mix of antique and cosy country décor. A fabulous location for portraits, bridal or lingerie shoots.