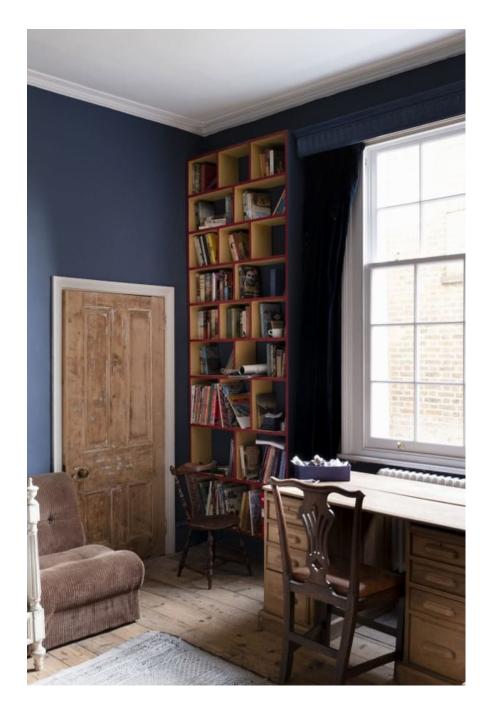

This gorgeous ex-convent has been lovingly renovated by the owners to reveal the original features and embrace the distressed look with its amazing textured walls. Features open fireplaces, an Arga, wooden staircase spanning 3 floors, pressed metal ceilings, arched doorways/windows, Juliet balcony, large bedrooms and a mix of antique and cosy country décor. A fabulous location for portraits, bridal or lingerie shoots.