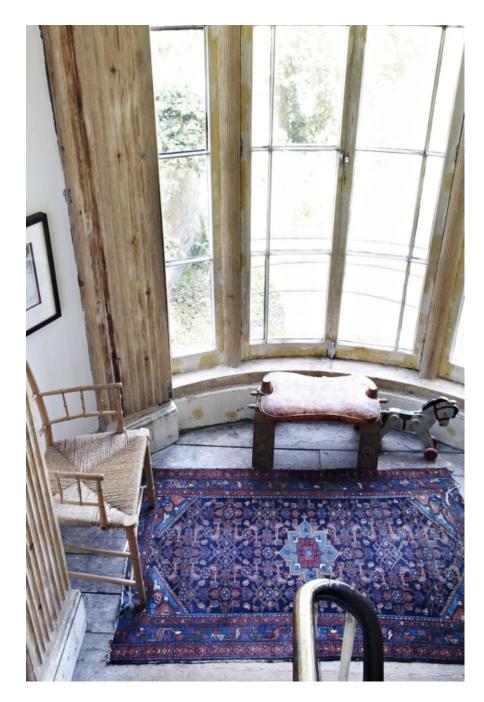

This gorgeous ex-convent has been lovingly renovated by the owners to reveal the original features and embrace the distressed look with its amazing textured walls. Features open fireplaces, an Arga, wooden staircase spanning 3 floors, pressed metal ceilings, arched doorways/windows, Juliet balcony, large bedrooms and a mix of antique and cosy country décor. A fabulous location for portraits, bridal or lingerie shoots.

# Convent W6 CAROLHAYES

This gorgeous ex-convent has been lovingly renovated by the owners to reveal the original features and embac at least a look with its amazing textured walls. Features open fireplaces, an Arga, wooden staircase spanning 3 floors, pressed metal ceilings, around doorways/windows, Juliet balcony, large bedrooms and a mix of antique and cosy country décor. A fabulous location for portraits, bridal or lingerie shoots.