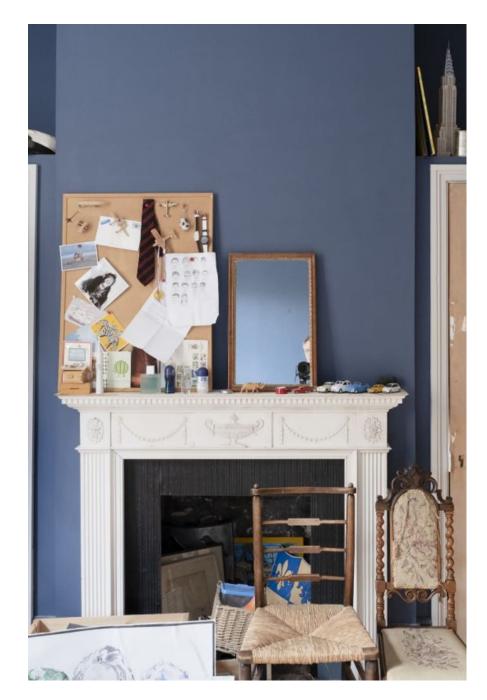

This gorgeous ex-convent has been lovingly renovated by the owners to reveal the original features and embrace the distressed look with its amazing textured walls. Features open fireplaces, an Arga, wooden staircase spanning 3 floors, pressed metal ceilings, arched doorways/windows, Juliet balcony, large bedrooms and a mix of antique and cosy country décor. A fabulous location for portraits, bridal or lingerie shoots.

# Convent W6 CAROLHAYES

This gorgeous ex-convent has been lovingly renovated by the owners to reveal the original features and embac at least a look with its amazing textured walls. Features open fireplaces, an Arga, wooden staircase spanning 3 floors, pressed metal ceilings, around doorways/windows, Juliet balcony, large bedrooms and a mix of antique and cosy country décor. A fabulous location for portraits, bridal or lingerie shoots.