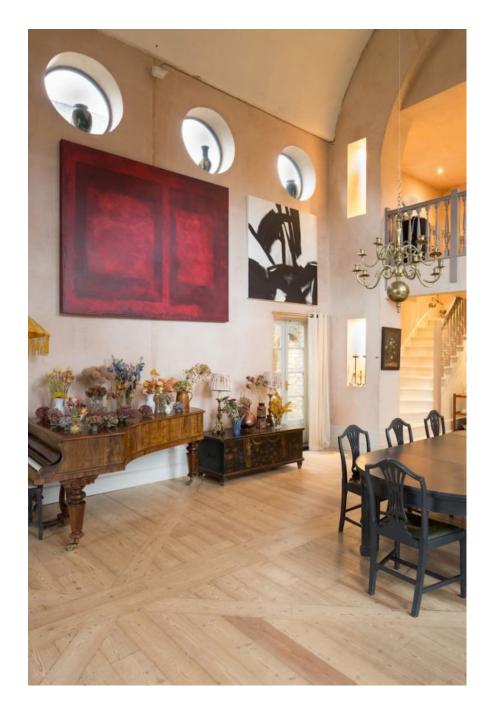

This gorgeous ex-convent has been lovingly renovated by the owners to reveal the original features and embrace the distressed look with its amazing textured walls. Features open fireplaces, an Arga, wooden staircase spanning 3 floors, pressed metal ceilings, arched doorways/windows, Juliet balcony, large bedrooms and a mix of antique and cosy country décor. A fabulous location for portraits, bridal or lingerie shoots.

# Convent W6 CAROLHAYES

This gorgeous ex-convent has been lovingly renovated by the owners to reveal the original features and embac at least a look with its amazing textured walls. Features open fireplaces, an Arga, wooden staircase spanning 3 floors, pressed metal ceilings, around doorways/windows, Juliet balcony, large bedrooms and a mix of antique and cosy country décor. A fabulous location for portraits, bridal or lingerie shoots.