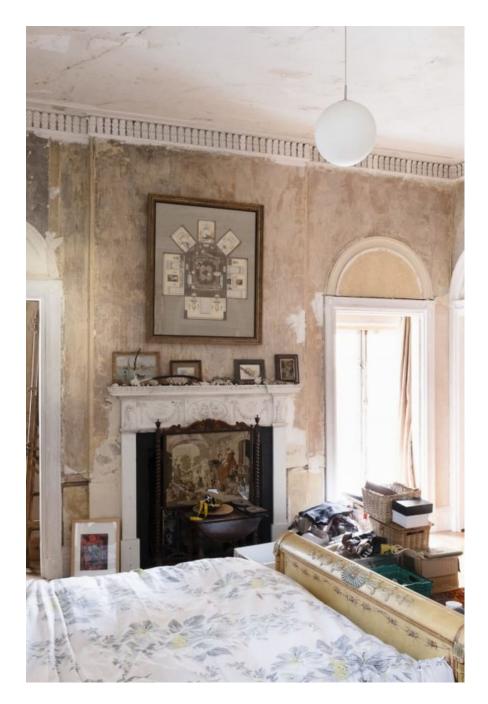

This gorgeous ex-convent has been lovingly renovated by the owners to reveal the original features and embrace the distressed look with its amazing textured walls. Features open fireplaces, an Arga, wooden staircase spanning 3 floors, pressed metal ceilings, arched doorways/windows, Juliet balcony, large bedrooms and a mix of antique and cosy country décor. A fabulous location for portraits, bridal or lingerie shoots.

# Convent W6 CAROLHAYES

This gorgeous ex-convent has been lovingly renovated by the owners to reveal the original features and embac at least a look with its amazing textured walls. Features open fireplaces, an Arga, wooden staircase spanning 3 floors, pressed metal ceilings, around doorways/windows, Juliet balcony, large bedrooms and a mix of antique and cosy country décor. A fabulous location for portraits, bridal or lingerie shoots.