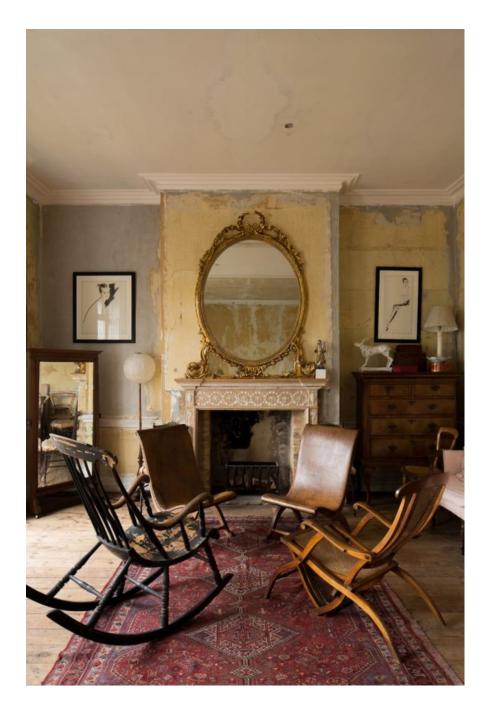

This gorgeous ex-convent has been lovingly renovated by the owners to reveal the original features and embrace the distressed look with its amazing textured walls. Features open fireplaces, an Arga, wooden staircase spanning 3 floors, pressed metal ceilings, arched doorways/windows, Juliet balcony, large bedrooms and a mix of antique and cosy country décor. A fabulous location for portraits, bridal or lingerie shoots.

# Convent W6 CAROLHAYES

This gorgeous ex-convent has been lovingly renovated by the owners to reveal the original features and embac at least a look with its amazing textured walls. Features open fireplaces, an Arga, wooden staircase spanning 3 floors, pressed metal ceilings, around doorways/windows, Juliet balcony, large bedrooms and a mix of antique and cosy country décor. A fabulous location for portraits, bridal or lingerie shoots.