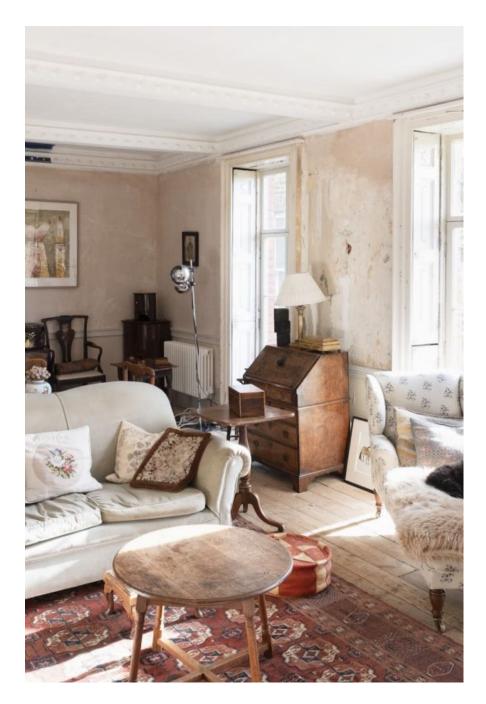

This gorgeous ex-convent has been lovingly renovated by the owners to reveal the original features and embrace the distressed look with its amazing textured walls. Features open fireplaces, an Arga, wooden staircase spanning 3 floors, pressed metal ceilings, arched doorways/windows, Juliet balcony, large bedrooms and a mix of antique and cosy country décor. A fabulous location for portraits, bridal or lingerie shoots.

# Convent W6 CAROLHAYES

This gorgeous ex-convent has been lovingly renovated by the owners to reveal the original features and embac at least a look with its amazing textured walls. Features open fireplaces, an Arga, wooden staircase spanning 3 floors, pressed metal ceilings, around doorways/windows, Juliet balcony, large bedrooms and a mix of antique and cosy country décor. A fabulous location for portraits, bridal or lingerie shoots.