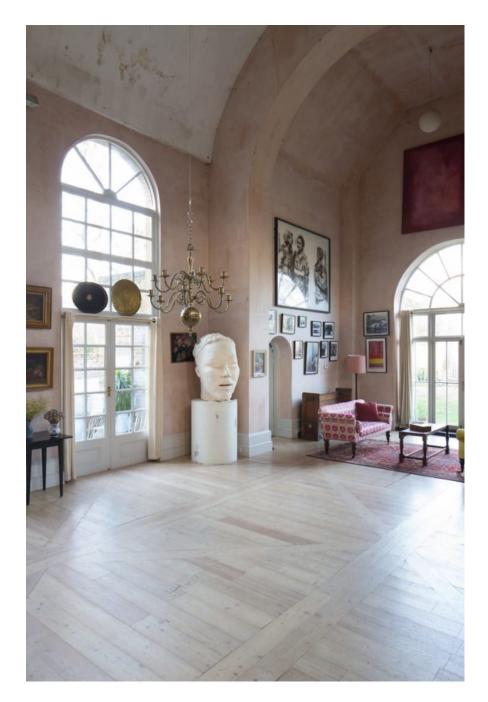

This gorgeous ex-convent has been lovingly renovated by the owners to reveal the original features and embrace the distressed look with its amazing textured walls. Features open fireplaces, an Arga, wooden staircase spanning 3 floors, pressed metal ceilings, arched doorways/windows, Juliet balcony, large bedrooms and a mix of antique and cosy country décor. A fabulous location for portraits, bridal or lingerie shoots.

# Convent W6 CAROLHAYES

This gorgeous ex-convent has been lovingly renovated by the owners to reveal the original features and embac at least a look with its amazing textured walls. Features open fireplaces, an Arga, wooden staircase spanning 3 floors, pressed metal ceilings, around doorways/windows, Juliet balcony, large bedrooms and a mix of antique and cosy country décor. A fabulous location for portraits, bridal or lingerie shoots.