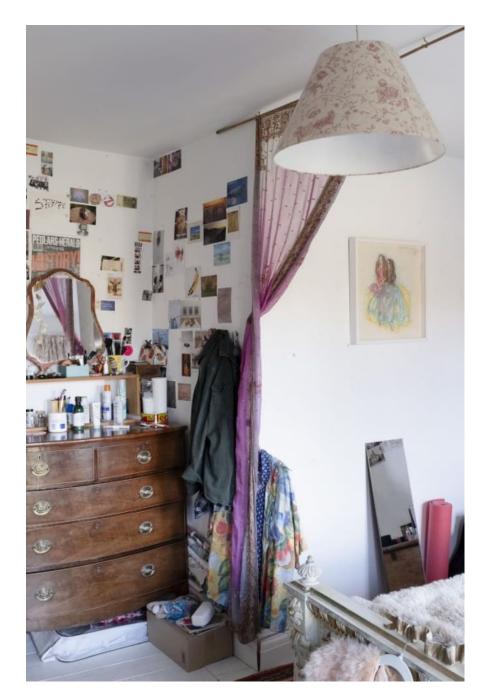

This gorgeous ex-convent has been lovingly renovated by the owners to reveal the original features and embrace the distressed look with its amazing textured walls. Features open fireplaces, an Arga, wooden staircase spanning 3 floors, pressed metal ceilings, arched doorways/windows, Juliet balcony, large bedrooms and a mix of antique and cosy country décor. A fabulous location for portraits, bridal or lingerie shoots.

# Convent W6 CAROLHAYES

This gorgeous ex-convent has been lovingly renovated by the owners to reveal the original features and embac at least a look with its amazing textured walls. Features open fireplaces, an Arga, wooden staircase spanning 3 floors, pressed metal ceilings, around doorways/windows, Juliet balcony, large bedrooms and a mix of antique and cosy country décor. A fabulous location for portraits, bridal or lingerie shoots.