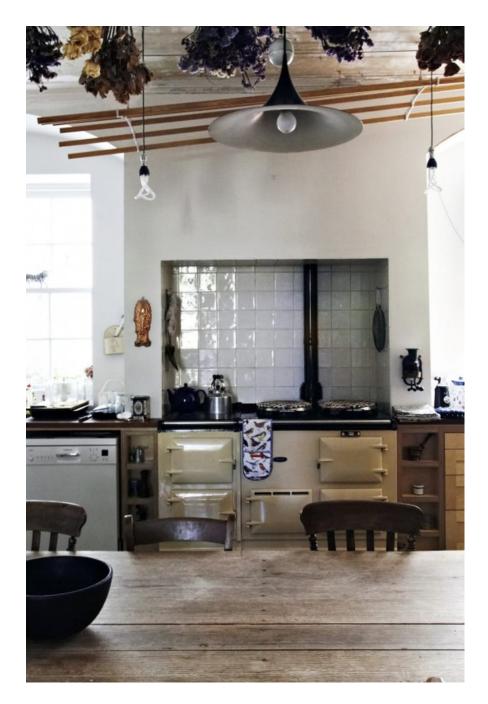

This gorgeous ex-convent has been lovingly renovated by the owners to reveal the original features and embrace the distressed look with its amazing textured walls. Features open fireplaces, an Arga, wooden staircase spanning 3 floors, pressed metal ceilings, arched doorways/windows, Juliet balcony, large bedrooms and a mix of antique and cosy country décor. A fabulous location for portraits, bridal or lingerie shoots.

# Convent W6 CAROLHAYES

This gorgeous ex-convent has been lovingly renovated by the owners to reveal the original features and embac at least a look with its amazing textured walls. Features open fireplaces, an Arga, wooden staircase spanning 3 floors, pressed metal ceilings, around doorways/windows, Juliet balcony, large bedrooms and a mix of antique and cosy country décor. A fabulous location for portraits, bridal or lingerie shoots.