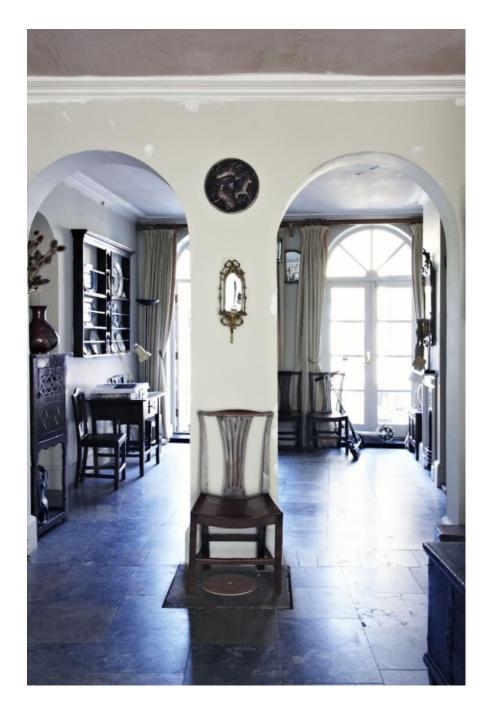

This gorgeous ex-convent has been lovingly renovated by the owners to reveal the original features and embrace the distressed look with its amazing textured walls. Features open fireplaces, an Arga, wooden staircase spanning 3 floors, pressed metal ceilings, arched doorways/windows, Juliet balcony, large bedrooms and a mix of antique and cosy country décor. A fabulous location for portraits, bridal or lingerie shoots.

# Convent W6 CAROLHAYES

This gorgeous ex-convent has been lovingly renovated by the owners to reveal the original features and embac at least a look with its amazing textured walls. Features open fireplaces, an Arga, wooden staircase spanning 3 floors, pressed metal ceilings, around doorways/windows, Juliet balcony, large bedrooms and a mix of antique and cosy country décor. A fabulous location for portraits, bridal or lingerie shoots.