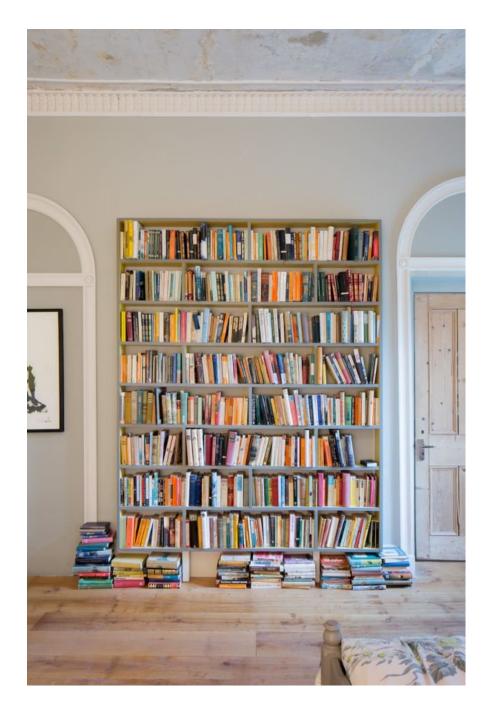

This gorgeous ex-convent has been lovingly renovated by the owners to reveal the original features and embrace the distressed look with its amazing textured walls. Features open fireplaces, an Arga, wooden staircase spanning 3 floors, pressed metal ceilings, arched doorways/windows, Juliet balcony, large bedrooms and a mix of antique and cosy country décor. A fabulous location for portraits, bridal or lingerie shoots.

# Convent W6 CAROLHAYES

This gorgeous ex-convent has been lovingly renovated by the owners to reveal the original features and embac at least a look with its amazing textured walls. Features open fireplaces, an Arga, wooden staircase spanning 3 floors, pressed metal ceilings, around doorways/windows, Juliet balcony, large bedrooms and a mix of antique and cosy country décor. A fabulous location for portraits, bridal or lingerie shoots.