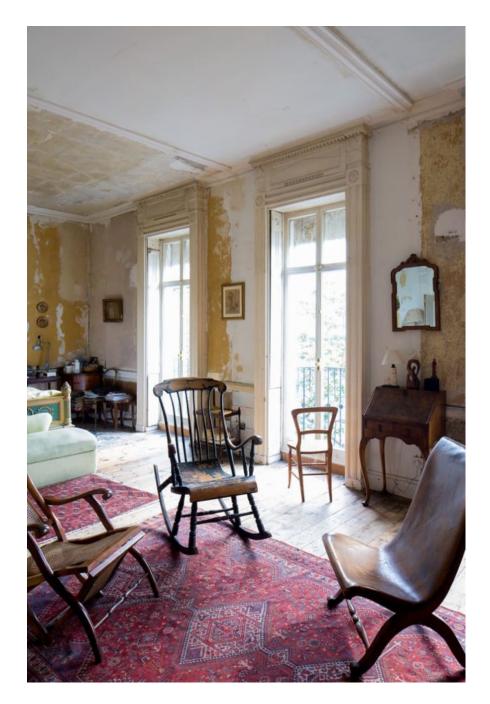

This gorgeous ex-convent has been lovingly renovated by the owners to reveal the original features and embrace the distressed look with its amazing textured walls. Features open fireplaces, an Arga, wooden staircase spanning 3 floors, pressed metal ceilings, arched doorways/windows, Juliet balcony, large bedrooms and a mix of antique and cosy country décor. A fabulous location for portraits, bridal or lingerie shoots.

# Convent W6 CAROLHAYES

This gorgeous ex-convent has been lovingly renovated by the owners to reveal the original features and embac at least a look with its amazing textured walls. Features open fireplaces, an Arga, wooden staircase spanning 3 floors, pressed metal ceilings, around doorways/windows, Juliet balcony, large bedrooms and a mix of antique and cosy country décor. A fabulous location for portraits, bridal or lingerie shoots.