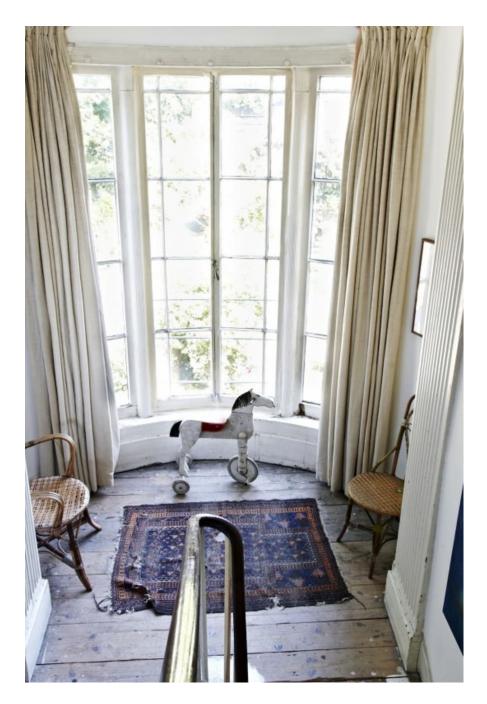

This gorgeous ex-convent has been lovingly renovated by the owners to reveal the original features and embrace the distressed look with its amazing textured walls. Features open fireplaces, an Arga, wooden staircase spanning 3 floors, pressed metal ceilings, arched doorways/windows, Juliet balcony, large bedrooms and a mix of antique and cosy country décor. A fabulous location for portraits, bridal or lingerie shoots.

# Convent W6 CAROLHAYES

This gorgeous ex-convent has been lovingly renovated by the owners to reveal the original features and embac at least a look with its amazing textured walls. Features open fireplaces, an Arga, wooden staircase spanning 3 floors, pressed metal ceilings, around doorways/windows, Juliet balcony, large bedrooms and a mix of antique and cosy country décor. A fabulous location for portraits, bridal or lingerie shoots.