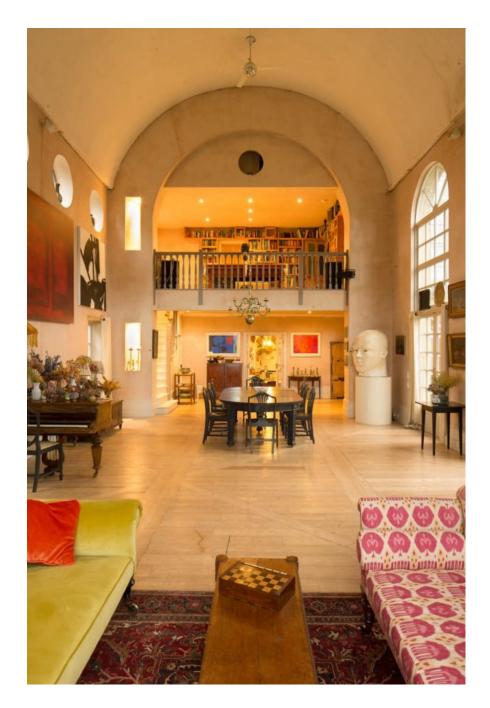

This gorgeous ex-convent has been lovingly renovated by the owners to reveal the original features and embrace the distressed look with its amazing textured walls. Features open fireplaces, an Arga, wooden staircase spanning 3 floors, pressed metal ceilings, arched doorways/windows, Juliet balcony, large bedrooms and a mix of antique and cosy country décor. A fabulous location for portraits, bridal or lingerie shoots.

# Convent W6 CAROLHAYES

This gorgeous ex-convent has been lovingly renovated by the owners to reveal the original features and embac at least a look with its amazing textured walls. Features open fireplaces, an Arga, wooden staircase spanning 3 floors, pressed metal ceilings, around doorways/windows, Juliet balcony, large bedrooms and a mix of antique and cosy country décor. A fabulous location for portraits, bridal or lingerie shoots.