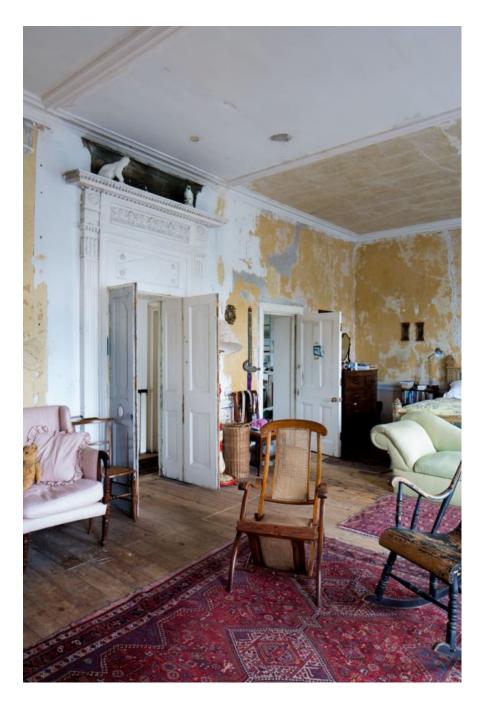

This gorgeous ex-convent has been lovingly renovated by the owners to reveal the original features and embrace the distressed look with its amazing textured walls. Features open fireplaces, an Arga, wooden staircase spanning 3 floors, pressed metal ceilings, arched doorways/windows, Juliet balcony, large bedrooms and a mix of antique and cosy country décor. A fabulous location for portraits, bridal or lingerie shoots.

# Convent W6 CAROLHAYES

This gorgeous ex-convent has been lovingly renovated by the owners to reveal the original features and embac at least a look with its amazing textured walls. Features open fireplaces, an Arga, wooden staircase spanning 3 floors, pressed metal ceilings, around doorways/windows, Juliet balcony, large bedrooms and a mix of antique and cosy country décor. A fabulous location for portraits, bridal or lingerie shoots.