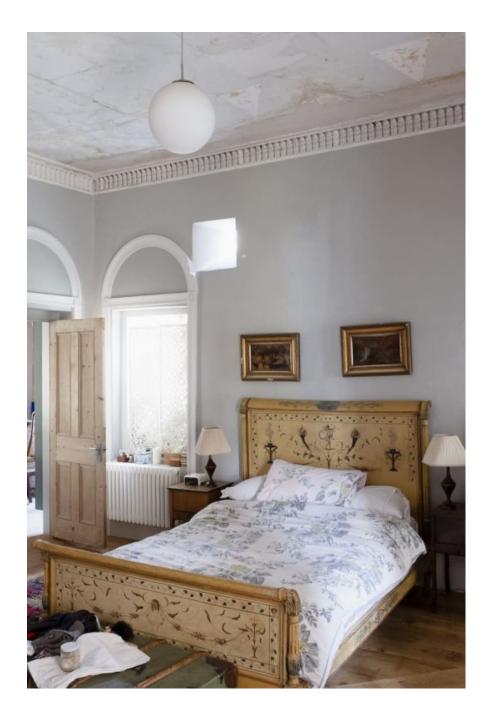

This gorgeous ex-convent has been lovingly renovated by the owners to reveal the original features and embrace the distressed look with its amazing textured walls. Features open fireplaces, an Arga, wooden staircase spanning 3 floors, pressed metal ceilings, arched doorways/windows, Juliet balcony, large bedrooms and a mix of antique and cosy country décor. A fabulous location for portraits, bridal or lingerie shoots.

# Convent W6 CAROLHAYES

This gorgeous ex-convent has been lovingly renovated by the owners to reveal the original features and embac at least a look with its amazing textured walls. Features open fireplaces, an Arga, wooden staircase spanning 3 floors, pressed metal ceilings, around doorways/windows, Juliet balcony, large bedrooms and a mix of antique and cosy country décor. A fabulous location for portraits, bridal or lingerie shoots.