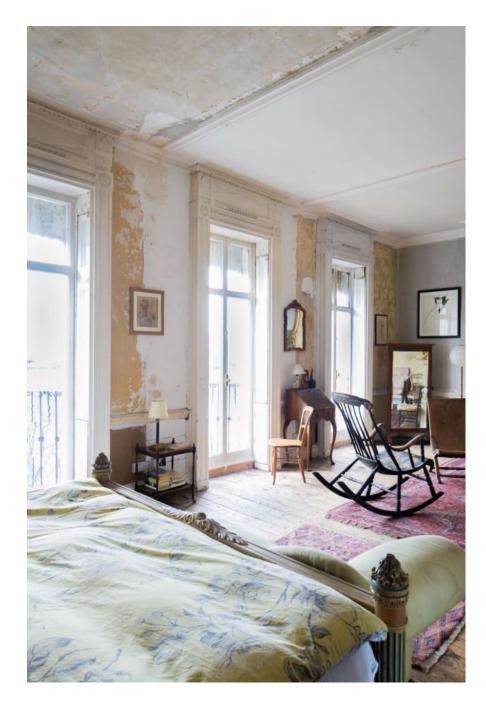

This gorgeous ex-convent has been lovingly renovated by the owners to reveal the original features and embrace the distressed look with its amazing textured walls. Features open fireplaces, an Arga, wooden staircase spanning 3 floors, pressed metal ceilings, arched doorways/windows, Juliet balcony, large bedrooms and a mix of antique and cosy country décor. A fabulous location for portraits, bridal or lingerie shoots.

# Convent W6 CAROLHAYES

This gorgeous ex-convent has been lovingly renovated by the owners to reveal the original features and embac at least a look with its amazing textured walls. Features open fireplaces, an Arga, wooden staircase spanning 3 floors, pressed metal ceilings, around doorways/windows, Juliet balcony, large bedrooms and a mix of antique and cosy country décor. A fabulous location for portraits, bridal or lingerie shoots.