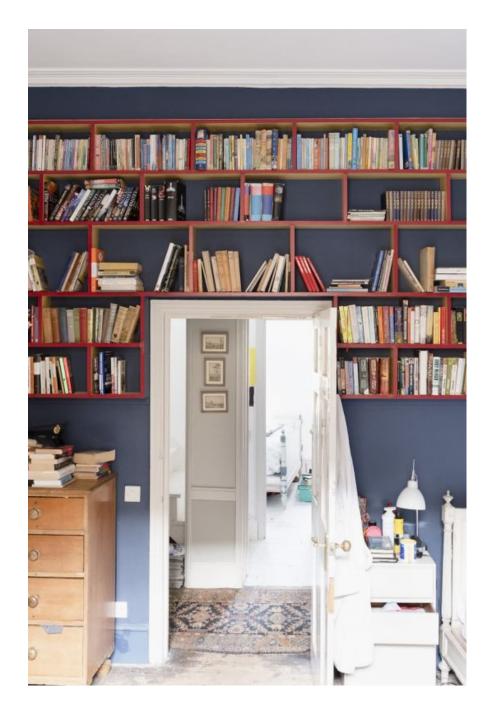

This gorgeous ex-convent has been lovingly renovated by the owners to reveal the original features and embrace the distressed look with its amazing textured walls. Features open fireplaces, an Arga, wooden staircase spanning 3 floors, pressed metal ceilings, arched doorways/windows, Juliet balcony, large bedrooms and a mix of antique and cosy country décor. A fabulous location for portraits, bridal or lingerie shoots.

# Convent W6 CAROLHAYES

This gorgeous ex-convent has been lovingly renovated by the owners to reveal the original features and embac at least a look with its amazing textured walls. Features open fireplaces, an Arga, wooden staircase spanning 3 floors, pressed metal ceilings, around doorways/windows, Juliet balcony, large bedrooms and a mix of antique and cosy country décor. A fabulous location for portraits, bridal or lingerie shoots.