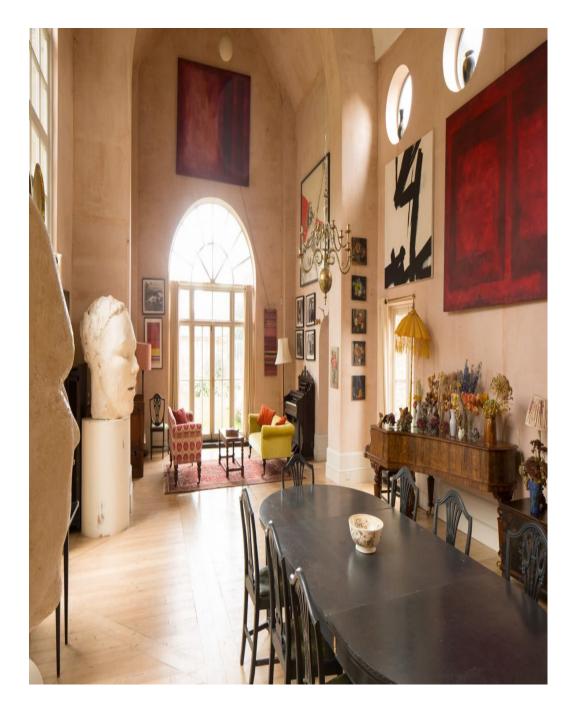

This gorgeous ex-convent has been lovingly renovated by the owners to reveal the original features and embrace the distressed look with its amazing textured walls. Features open fireplaces, an Arga, wooden staircase spanning 3 floors, pressed metal ceilings, arched doorways/windows, Juliet balcony, large bedrooms and a mix of antique and cosy country décor. A fabulous location for portraits, bridal or lingerie shoots.

# Convent W6 CAROLHAYES

This gorgeous ex-convent has been lovingly renovated by the owners to reveal the original features and embac at least a look with its amazing textured walls. Features open fireplaces, an Arga, wooden staircase spanning 3 floors, pressed metal ceilings, around doorways/windows, Juliet balcony, large bedrooms and a mix of antique and cosy country décor. A fabulous location for portraits, bridal or lingerie shoots.