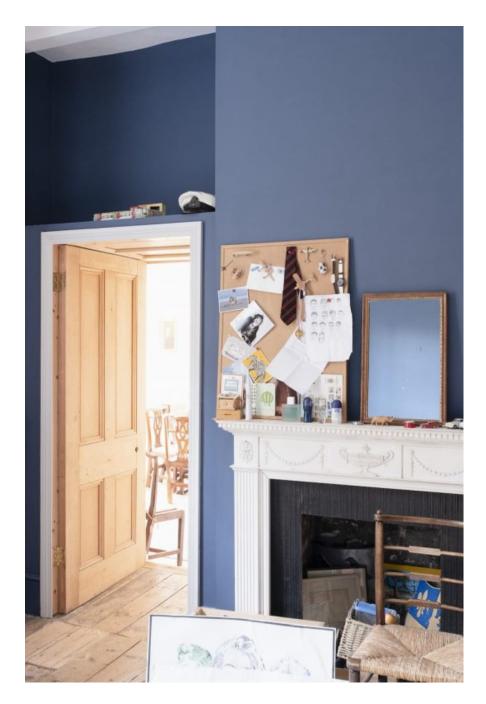

This gorgeous ex-convent has been lovingly renovated by the owners to reveal the original features and embrace the distressed look with its amazing textured walls. Features open fireplaces, an Arga, wooden staircase spanning 3 floors, pressed metal ceilings, arched doorways/windows, Juliet balcony, large bedrooms and a mix of antique and cosy country décor. A fabulous location for portraits, bridal or lingerie shoots.

# Convent W6 CAROLHAYES

This gorgeous ex-convent has been lovingly renovated by the owners to reveal the original features and embac at least a look with its amazing textured walls. Features open fireplaces, an Arga, wooden staircase spanning 3 floors, pressed metal ceilings, around doorways/windows, Juliet balcony, large bedrooms and a mix of antique and cosy country décor. A fabulous location for portraits, bridal or lingerie shoots.