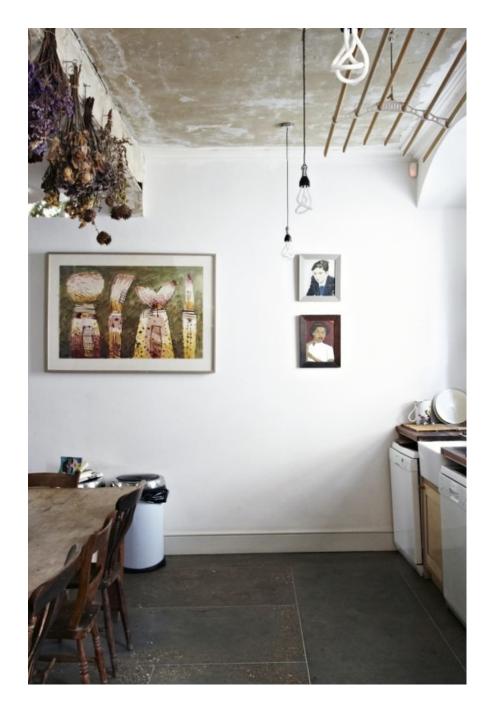

This gorgeous ex-convent has been lovingly renovated by the owners to reveal the original features and embrace the distressed look with its amazing textured walls. Features open fireplaces, an Arga, wooden staircase spanning 3 floors, pressed metal ceilings, arched doorways/windows, Juliet balcony, large bedrooms and a mix of antique and cosy country décor. A fabulous location for portraits, bridal or lingerie shoots.

# Convent W6 CAROLHAYES

This gorgeous ex-convent has been lovingly renovated by the owners to reveal the original features and embac at least a look with its amazing textured walls. Features open fireplaces, an Arga, wooden staircase spanning 3 floors, pressed metal ceilings, around doorways/windows, Juliet balcony, large bedrooms and a mix of antique and cosy country décor. A fabulous location for portraits, bridal or lingerie shoots.