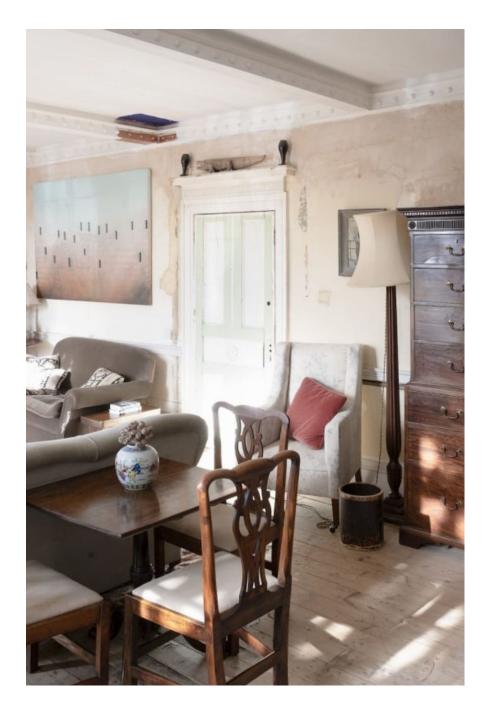

This gorgeous ex-convent has been lovingly renovated by the owners to reveal the original features and embrace the distressed look with its amazing textured walls. Features open fireplaces, an Arga, wooden staircase spanning 3 floors, pressed metal ceilings, arched doorways/windows, Juliet balcony, large bedrooms and a mix of antique and cosy country décor. A fabulous location for portraits, bridal or lingerie shoots.

# Convent W6 CAROLHAYES

This gorgeous ex-convent has been lovingly renovated by the owners to reveal the original features and embac at least a look with its amazing textured walls. Features open fireplaces, an Arga, wooden staircase spanning 3 floors, pressed metal ceilings, around doorways/windows, Juliet balcony, large bedrooms and a mix of antique and cosy country décor. A fabulous location for portraits, bridal or lingerie shoots.