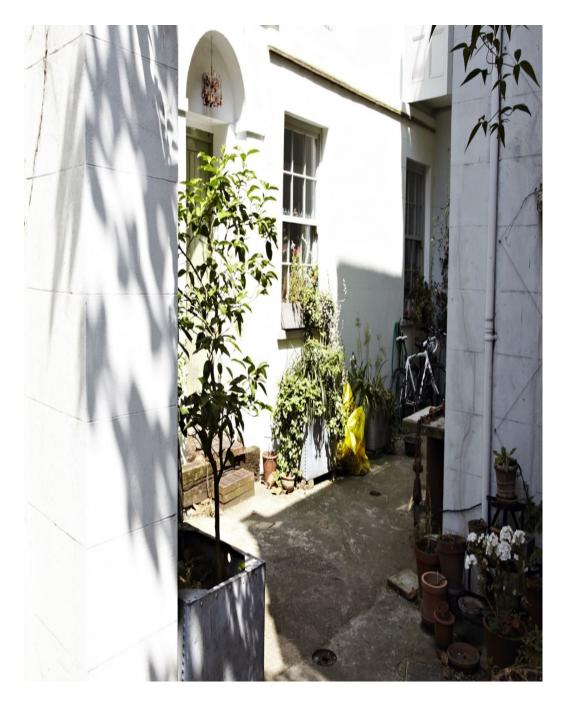

This gorgeous ex-convent has been lovingly renovated by the owners to reveal the original features and embrace the distressed look with its amazing textured walls. Features open fireplaces, an Arga, wooden staircase spanning 3 floors, pressed metal ceilings, arched doorways/windows, Juliet balcony, large bedrooms and a mix of antique and cosy country décor. A fabulous location for portraits, bridal or lingerie shoots.

# Convent W6 CAROLHAYES

This gorgeous ex-convent has been lovingly renovated by the owners to reveal the original features and embac at least a look with its amazing textured walls. Features open fireplaces, an Arga, wooden staircase spanning 3 floors, pressed metal ceilings, around doorways/windows, Juliet balcony, large bedrooms and a mix of antique and cosy country décor. A fabulous location for portraits, bridal or lingerie shoots.