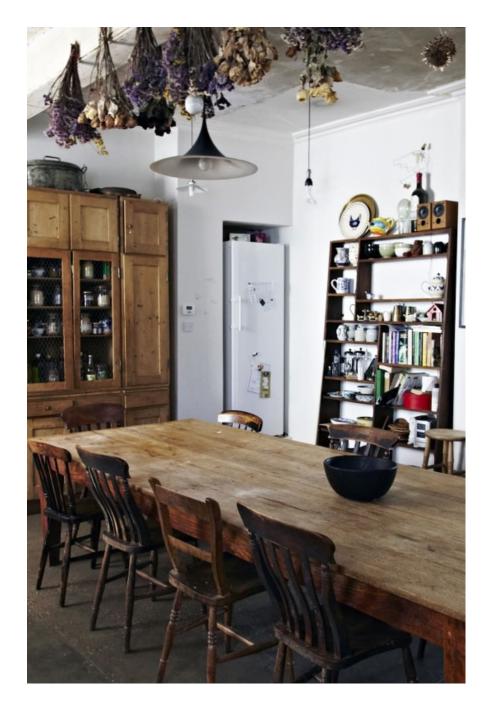

This gorgeous ex-convent has been lovingly renovated by the owners to reveal the original features and embrace the distressed look with its amazing textured walls. Features open fireplaces, an Arga, wooden staircase spanning 3 floors, pressed metal ceilings, arched doorways/windows, Juliet balcony, large bedrooms and a mix of antique and cosy country décor. A fabulous location for portraits, bridal or lingerie shoots.

# Convent W6 CAROLHAYES

This gorgeous ex-convent has been lovingly renovated by the owners to reveal the original features and embac at least a look with its amazing textured walls. Features open fireplaces, an Arga, wooden staircase spanning 3 floors, pressed metal ceilings, around doorways/windows, Juliet balcony, large bedrooms and a mix of antique and cosy country décor. A fabulous location for portraits, bridal or lingerie shoots.