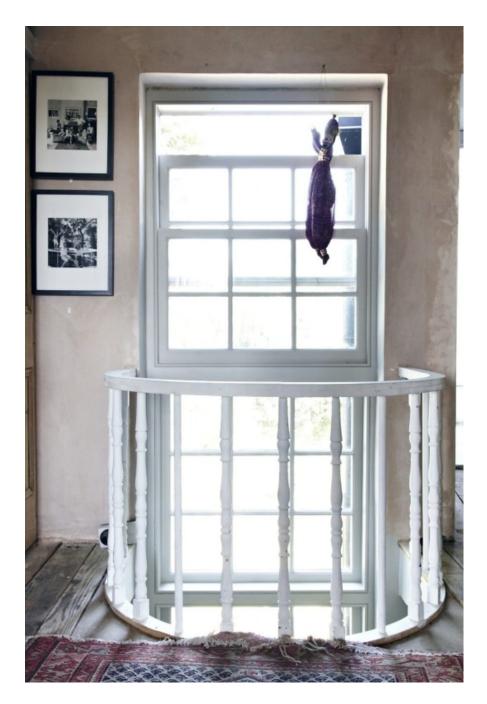

This gorgeous ex-convent has been lovingly renovated by the owners to reveal the original features and embrace the distressed look with its amazing textured walls. Features open fireplaces, an Arga, wooden staircase spanning 3 floors, pressed metal ceilings, arched doorways/windows, Juliet balcony, large bedrooms and a mix of antique and cosy country décor. A fabulous location for portraits, bridal or lingerie shoots.

# Convent W6 CAROLHAYES

This gorgeous ex-convent has been lovingly renovated by the owners to reveal the original features and embac at least a look with its amazing textured walls. Features open fireplaces, an Arga, wooden staircase spanning 3 floors, pressed metal ceilings, around doorways/windows, Juliet balcony, large bedrooms and a mix of antique and cosy country décor. A fabulous location for portraits, bridal or lingerie shoots.