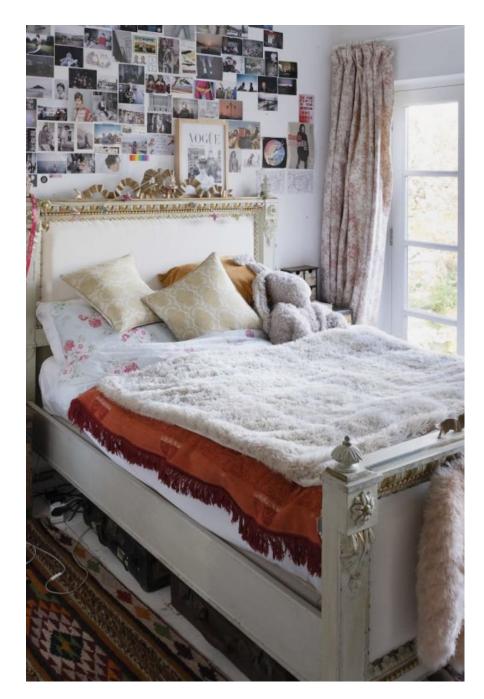

This gorgeous ex-convent has been lovingly renovated by the owners to reveal the original features and embrace the distressed look with its amazing textured walls. Features open fireplaces, an Arga, wooden staircase spanning 3 floors, pressed metal ceilings, arched doorways/windows, Juliet balcony, large bedrooms and a mix of antique and cosy country décor. A fabulous location for portraits, bridal or lingerie shoots.

# Convent W6 CAROLHAYES

This gorgeous ex-convent has been lovingly renovated by the owners to reveal the original features and embac at least a look with its amazing textured walls. Features open fireplaces, an Arga, wooden staircase spanning 3 floors, pressed metal ceilings, around doorways/windows, Juliet balcony, large bedrooms and a mix of antique and cosy country décor. A fabulous location for portraits, bridal or lingerie shoots.