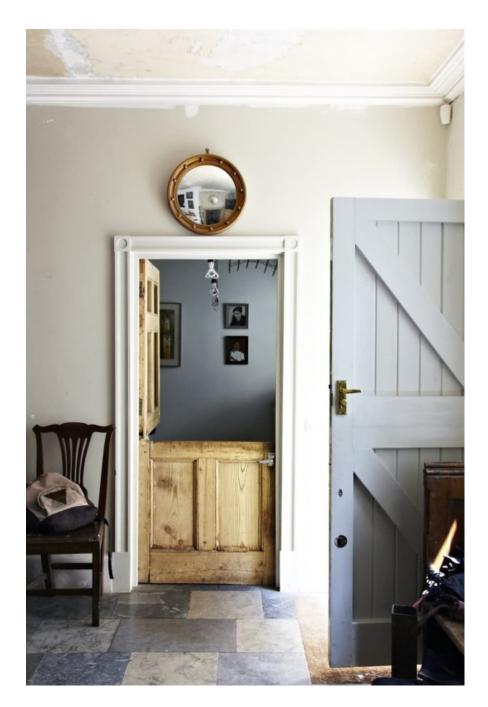

This gorgeous ex-convent has been lovingly renovated by the owners to reveal the original features and embrace the distressed look with its amazing textured walls. Features open fireplaces, an Arga, wooden staircase spanning 3 floors, pressed metal ceilings, arched doorways/windows, Juliet balcony, large bedrooms and a mix of antique and cosy country décor. A fabulous location for portraits, bridal or lingerie shoots.

# Convent W6 CAROLHAYES

This gorgeous ex-convent has been lovingly renovated by the owners to reveal the original features and embac at least a look with its amazing textured walls. Features open fireplaces, an Arga, wooden staircase spanning 3 floors, pressed metal ceilings, around doorways/windows, Juliet balcony, large bedrooms and a mix of antique and cosy country décor. A fabulous location for portraits, bridal or lingerie shoots.