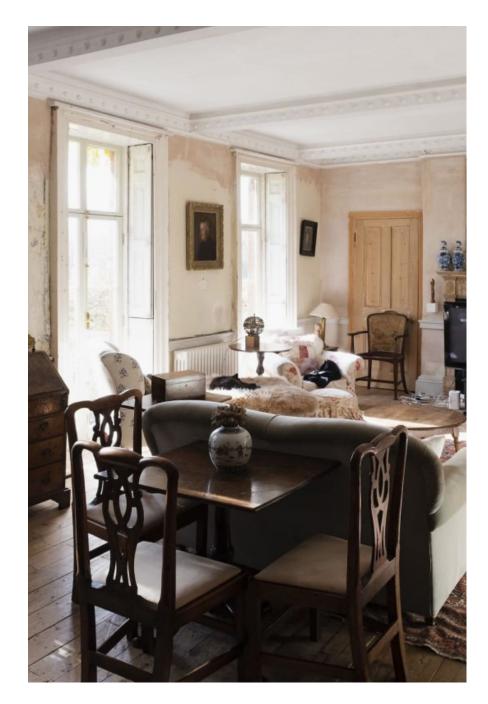

This gorgeous ex-convent has been lovingly renovated by the owners to reveal the original features and embrace the distressed look with its amazing textured walls. Features open fireplaces, an Arga, wooden staircase spanning 3 floors, pressed metal ceilings, arched doorways/windows, Juliet balcony, large bedrooms and a mix of antique and cosy country décor. A fabulous location for portraits, bridal or lingerie shoots.

# Convent W6 CAROLHAYES

This gorgeous ex-convent has been lovingly renovated by the owners to reveal the original features and embac at least a look with its amazing textured walls. Features open fireplaces, an Arga, wooden staircase spanning 3 floors, pressed metal ceilings, around doorways/windows, Juliet balcony, large bedrooms and a mix of antique and cosy country décor. A fabulous location for portraits, bridal or lingerie shoots.