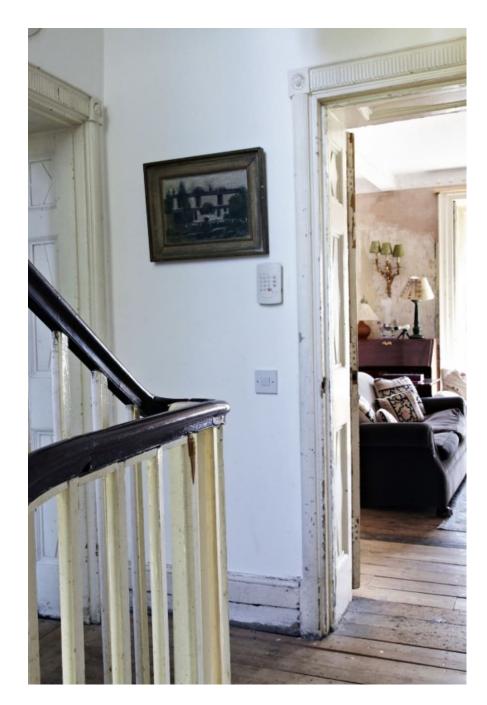

This gorgeous ex-convent has been lovingly renovated by the owners to reveal the original features and embrace the distressed look with its amazing textured walls. Features open fireplaces, an Arga, wooden staircase spanning 3 floors, pressed metal ceilings, arched doorways/windows, Juliet balcony, large bedrooms and a mix of antique and cosy country décor. A fabulous location for portraits, bridal or lingerie shoots.

# Convent W6 CAROLHAYES

This gorgeous ex-convent has been lovingly renovated by the owners to reveal the original features and embac at least a look with its amazing textured walls. Features open fireplaces, an Arga, wooden staircase spanning 3 floors, pressed metal ceilings, around doorways/windows, Juliet balcony, large bedrooms and a mix of antique and cosy country décor. A fabulous location for portraits, bridal or lingerie shoots.