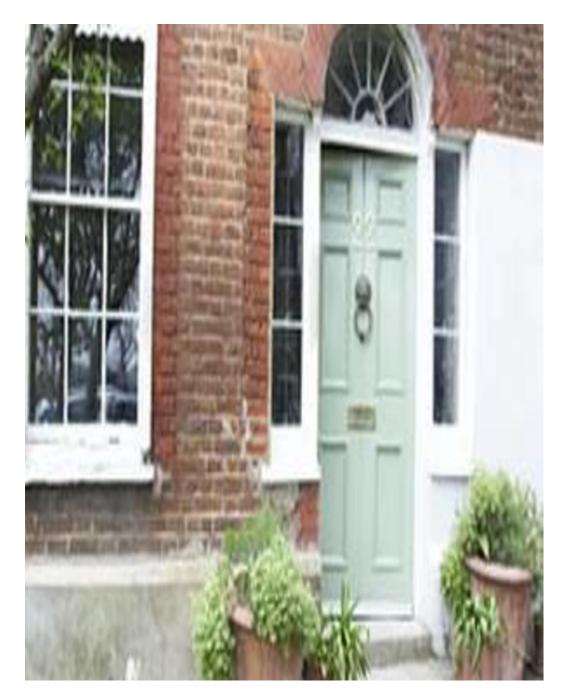

This gorgeous ex-convent has been lovingly renovated by the owners to reveal the original features and embrace the distressed look with its amazing textured walls. Features open fireplaces, an Arga, wooden staircase spanning 3 floors, pressed metal ceilings, arched doorways/windows, Juliet balcony, large bedrooms and a mix of antique and cosy country décor. A fabulous location for portraits, bridal or lingerie shoots.

# Convent W6 CAROLHAYES

This gorgeous ex-convent has been lovingly renovated by the owners to reveal the original features and embac at least a look with its amazing textured walls. Features open fireplaces, an Arga, wooden staircase spanning 3 floors, pressed metal ceilings, around doorways/windows, Juliet balcony, large bedrooms and a mix of antique and cosy country décor. A fabulous location for portraits, bridal or lingerie shoots.