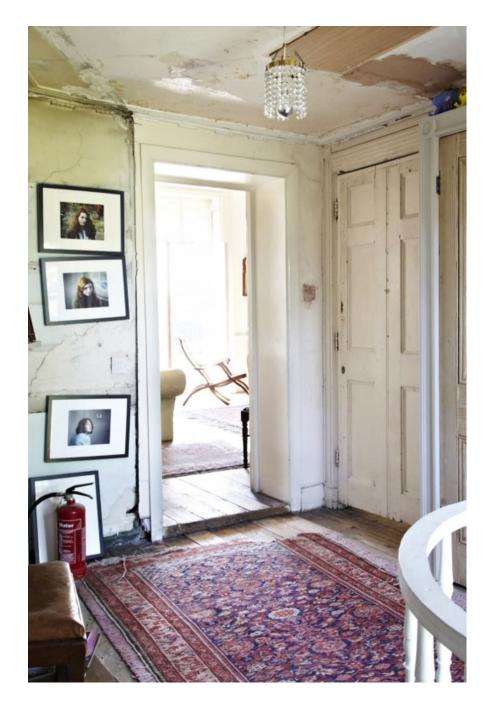

This gorgeous ex-convent has been lovingly renovated by the owners to reveal the original features and embrace the distressed look with its amazing textured walls. Features open fireplaces, an Arga, wooden staircase spanning 3 floors, pressed metal ceilings, arched doorways/windows, Juliet balcony, large bedrooms and a mix of antique and cosy country décor. A fabulous location for portraits, bridal or lingerie shoots.

# Convent W6 CAROLHAYES

This gorgeous ex-convent has been lovingly renovated by the owners to reveal the original features and embac at least a look with its amazing textured walls. Features open fireplaces, an Arga, wooden staircase spanning 3 floors, pressed metal ceilings, around doorways/windows, Juliet balcony, large bedrooms and a mix of antique and cosy country décor. A fabulous location for portraits, bridal or lingerie shoots.