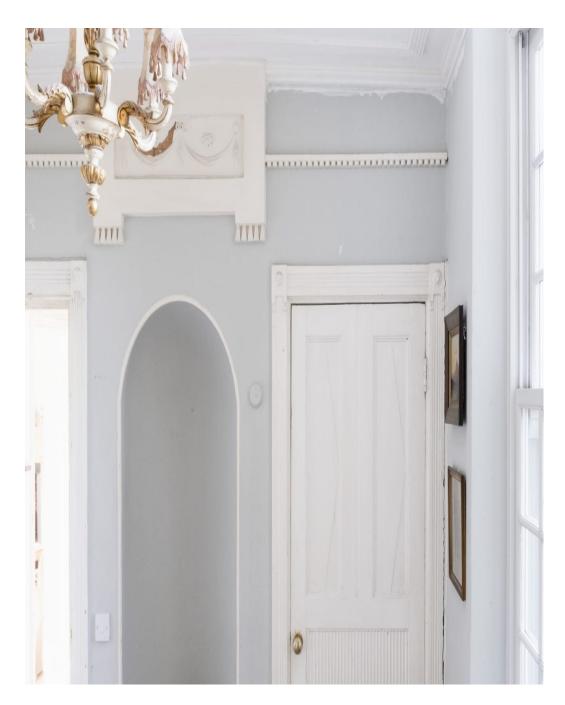

This gorgeous ex-convent has been lovingly renovated by the owners to reveal the original features and embrace the distressed look with its amazing textured walls. Features open fireplaces, an Arga, wooden staircase spanning 3 floors, pressed metal ceilings, arched doorways/windows, Juliet balcony, large bedrooms and a mix of antique and cosy country décor. A fabulous location for portraits, bridal or lingerie shoots.

# Convent W6 CAROLHAYES

This gorgeous ex-convent has been lovingly renovated by the owners to reveal the original features and embac at least a look with its amazing textured walls. Features open fireplaces, an Arga, wooden staircase spanning 3 floors, pressed metal ceilings, around doorways/windows, Juliet balcony, large bedrooms and a mix of antique and cosy country décor. A fabulous location for portraits, bridal or lingerie shoots.