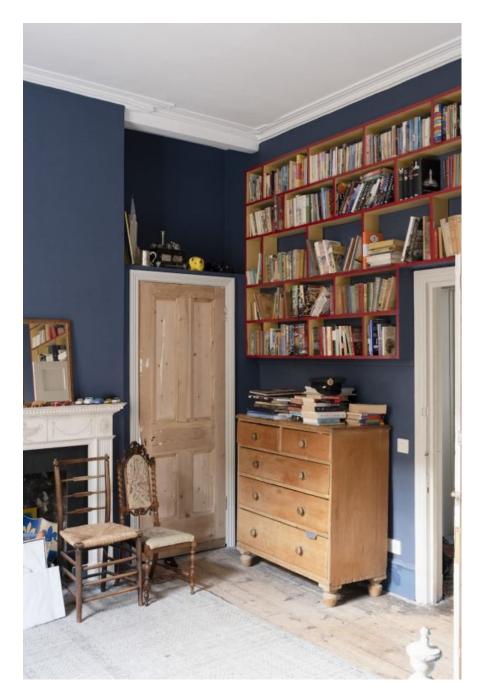

This gorgeous ex-convent has been lovingly renovated by the owners to reveal the original features and embrace the distressed look with its amazing textured walls. Features open fireplaces, an Arga, wooden staircase spanning 3 floors, pressed metal ceilings, arched doorways/windows, Juliet balcony, large bedrooms and a mix of antique and cosy country décor. A fabulous location for portraits, bridal or lingerie shoots.

# Convent W6 CAROLHAYES

This gorgeous ex-convent has been lovingly renovated by the owners to reveal the original features and embac at least a look with its amazing textured walls. Features open fireplaces, an Arga, wooden staircase spanning 3 floors, pressed metal ceilings, around doorways/windows, Juliet balcony, large bedrooms and a mix of antique and cosy country décor. A fabulous location for portraits, bridal or lingerie shoots.