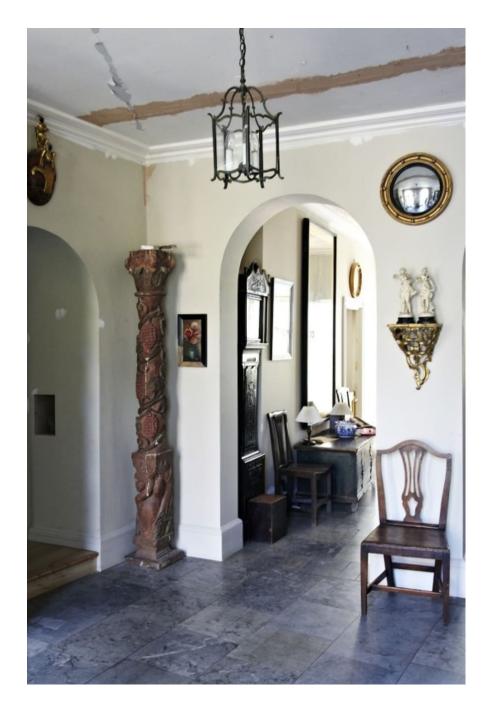

This gorgeous ex-convent has been lovingly renovated by the owners to reveal the original features and embrace the distressed look with its amazing textured walls. Features open fireplaces, an Arga, wooden staircase spanning 3 floors, pressed metal ceilings, arched doorways/windows, Juliet balcony, large bedrooms and a mix of antique and cosy country décor. A fabulous location for portraits, bridal or lingerie shoots.

# Convent W6 CAROLHAYES

This gorgeous ex-convent has been lovingly renovated by the owners to reveal the original features and embac at least a look with its amazing textured walls. Features open fireplaces, an Arga, wooden staircase spanning 3 floors, pressed metal ceilings, around doorways/windows, Juliet balcony, large bedrooms and a mix of antique and cosy country décor. A fabulous location for portraits, bridal or lingerie shoots.