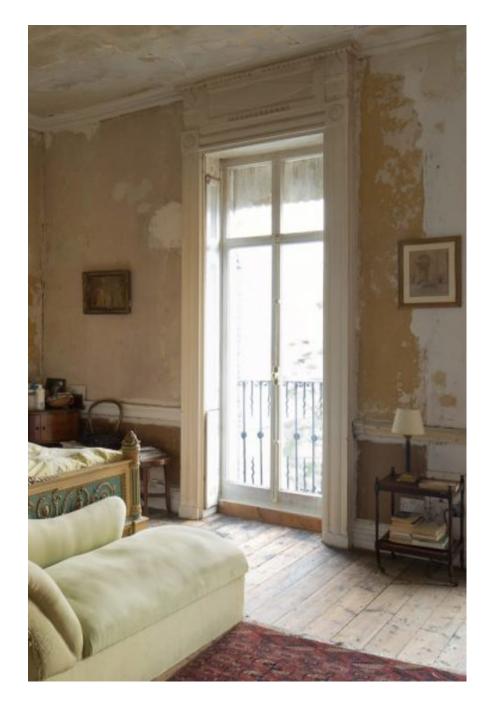

This gorgeous ex-convent has been lovingly renovated by the owners to reveal the original features and embrace the distressed look with its amazing textured walls. Features open fireplaces, an Arga, wooden staircase spanning 3 floors, pressed metal ceilings, arched doorways/windows, Juliet balcony, large bedrooms and a mix of antique and cosy country décor. A fabulous location for portraits, bridal or lingerie shoots.

# Convent W6 CAROLHAYES

This gorgeous ex-convent has been lovingly renovated by the owners to reveal the original features and embac at least a look with its amazing textured walls. Features open fireplaces, an Arga, wooden staircase spanning 3 floors, pressed metal ceilings, around doorways/windows, Juliet balcony, large bedrooms and a mix of antique and cosy country décor. A fabulous location for portraits, bridal or lingerie shoots.