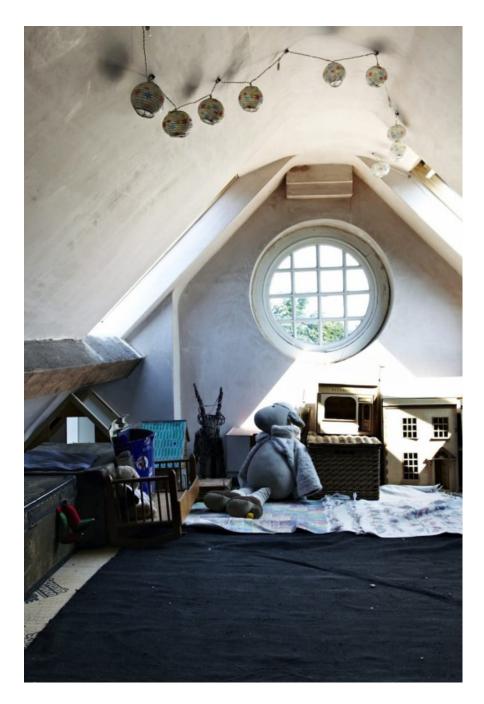

This gorgeous ex-convent has been lovingly renovated by the owners to reveal the original features and embrace the distressed look with its amazing textured walls. Features open fireplaces, an Arga, wooden staircase spanning 3 floors, pressed metal ceilings, arched doorways/windows, Juliet balcony, large bedrooms and a mix of antique and cosy country décor. A fabulous location for portraits, bridal or lingerie shoots.

# Convent W6 CAROLHAYES

This gorgeous ex-convent has been lovingly renovated by the owners to reveal the original features and embac at least a look with its amazing textured walls. Features open fireplaces, an Arga, wooden staircase spanning 3 floors, pressed metal ceilings, around doorways/windows, Juliet balcony, large bedrooms and a mix of antique and cosy country décor. A fabulous location for portraits, bridal or lingerie shoots.