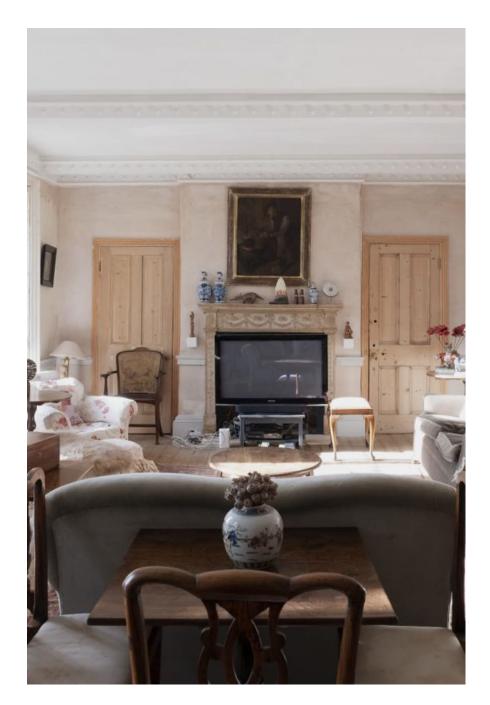

This gorgeous ex-convent has been lovingly renovated by the owners to reveal the original features and embrace the distressed look with its amazing textured walls. Features open fireplaces, an Arga, wooden staircase spanning 3 floors, pressed metal ceilings, arched doorways/windows, Juliet balcony, large bedrooms and a mix of antique and cosy country décor. A fabulous location for portraits, bridal or lingerie shoots.

# Convent W6 CAROLHAYES

This gorgeous ex-convent has been lovingly renovated by the owners to reveal the original features and embac at least a look with its amazing textured walls. Features open fireplaces, an Arga, wooden staircase spanning 3 floors, pressed metal ceilings, around doorways/windows, Juliet balcony, large bedrooms and a mix of antique and cosy country décor. A fabulous location for portraits, bridal or lingerie shoots.