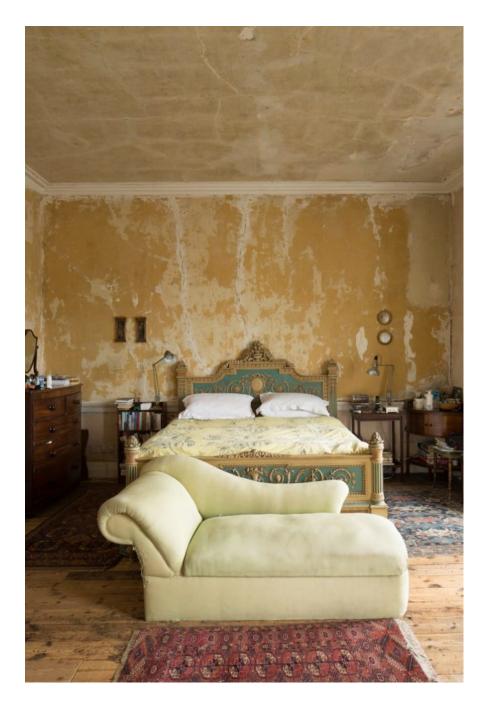

This gorgeous ex-convent has been lovingly renovated by the owners to reveal the original features and embrace the distressed look with its amazing textured walls. Features open fireplaces, an Arga, wooden staircase spanning 3 floors, pressed metal ceilings, arched doorways/windows, Juliet balcony, large bedrooms and a mix of antique and cosy country décor. A fabulous location for portraits, bridal or lingerie shoots.

# Convent W6 CAROLHAYES

This gorgeous ex-convent has been lovingly renovated by the owners to reveal the original features and embac at least a look with its amazing textured walls. Features open fireplaces, an Arga, wooden staircase spanning 3 floors, pressed metal ceilings, around doorways/windows, Juliet balcony, large bedrooms and a mix of antique and cosy country décor. A fabulous location for portraits, bridal or lingerie shoots.