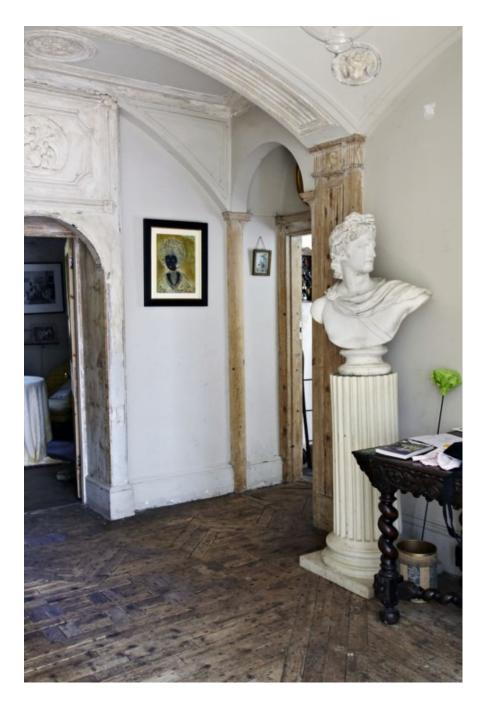

This gorgeous ex-convent has been lovingly renovated by the owners to reveal the original features and embrace the distressed look with its amazing textured walls. Features open fireplaces, an Arga, wooden staircase spanning 3 floors, pressed metal ceilings, arched doorways/windows, Juliet balcony, large bedrooms and a mix of antique and cosy country décor. A fabulous location for portraits, bridal or lingerie shoots.

# Convent W6 CAROLHAYES

This gorgeous ex-convent has been lovingly renovated by the owners to reveal the original features and embac at least a look with its amazing textured walls. Features open fireplaces, an Arga, wooden staircase spanning 3 floors, pressed metal ceilings, around doorways/windows, Juliet balcony, large bedrooms and a mix of antique and cosy country décor. A fabulous location for portraits, bridal or lingerie shoots.