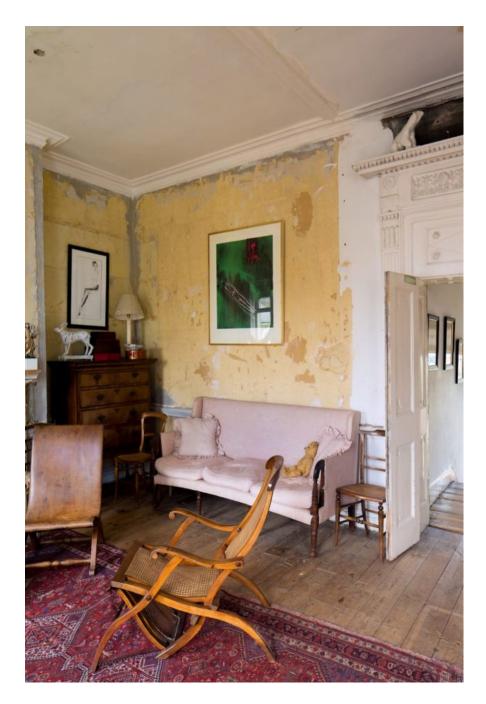

This gorgeous ex-convent has been lovingly renovated by the owners to reveal the original features and embrace the distressed look with its amazing textured walls. Features open fireplaces, an Arga, wooden staircase spanning 3 floors, pressed metal ceilings, arched doorways/windows, Juliet balcony, large bedrooms and a mix of antique and cosy country décor. A fabulous location for portraits, bridal or lingerie shoots.

# Convent W6 CAROLHAYES

This gorgeous ex-convent has been lovingly renovated by the owners to reveal the original features and embac at least a look with its amazing textured walls. Features open fireplaces, an Arga, wooden staircase spanning 3 floors, pressed metal ceilings, around doorways/windows, Juliet balcony, large bedrooms and a mix of antique and cosy country décor. A fabulous location for portraits, bridal or lingerie shoots.