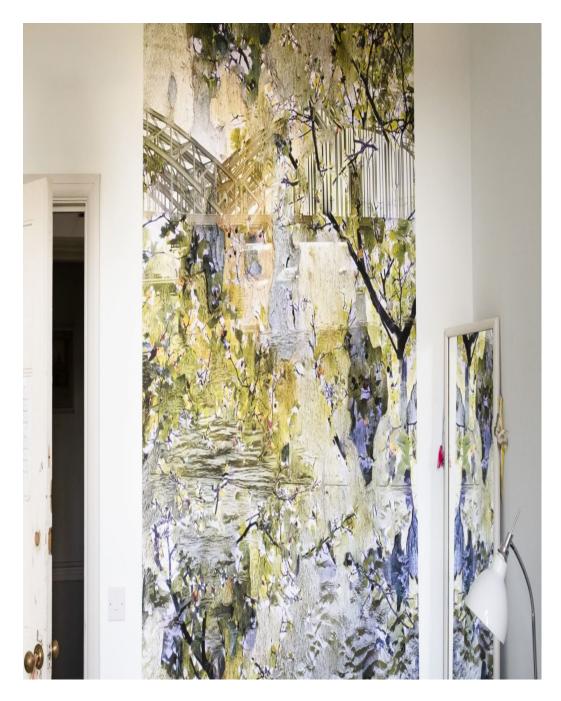

This gorgeous ex-convent has been lovingly renovated by the owners to reveal the original features and embrace the distressed look with its amazing textured walls. Features open fireplaces, an Arga, wooden staircase spanning 3 floors, pressed metal ceilings, arched doorways/windows, Juliet balcony, large bedrooms and a mix of antique and cosy country décor. A fabulous location for portraits, bridal or lingerie shoots.

# Convent W6 CAROLHAYES

This gorgeous ex-convent has been lovingly renovated by the owners to reveal the original features and embac at least a look with its amazing textured walls. Features open fireplaces, an Arga, wooden staircase spanning 3 floors, pressed metal ceilings, around doorways/windows, Juliet balcony, large bedrooms and a mix of antique and cosy country décor. A fabulous location for portraits, bridal or lingerie shoots.