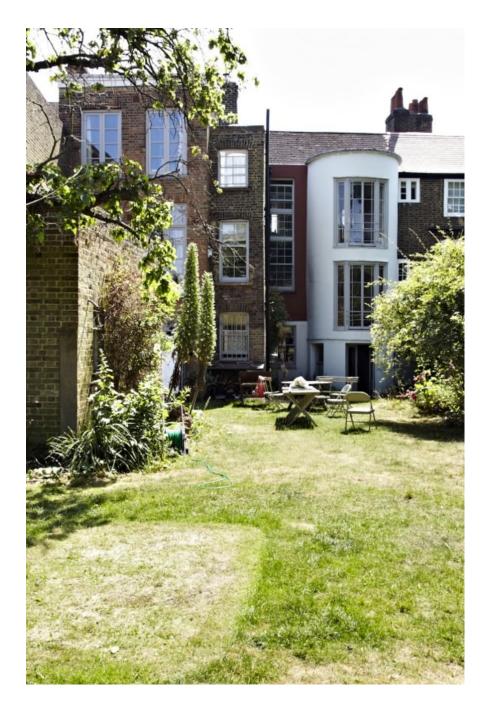

This gorgeous ex-convent has been lovingly renovated by the owners to reveal the original features and embrace the distressed look with its amazing textured walls. Features open fireplaces, an Arga, wooden staircase spanning 3 floors, pressed metal ceilings, arched doorways/windows, Juliet balcony, large bedrooms and a mix of antique and cosy country décor. A fabulous location for portraits, bridal or lingerie shoots.

# Convent W6 CAROLHAYES

This gorgeous ex-convent has been lovingly renovated by the owners to reveal the original features and embac at least a look with its amazing textured walls. Features open fireplaces, an Arga, wooden staircase spanning 3 floors, pressed metal ceilings, around doorways/windows, Juliet balcony, large bedrooms and a mix of antique and cosy country décor. A fabulous location for portraits, bridal or lingerie shoots.