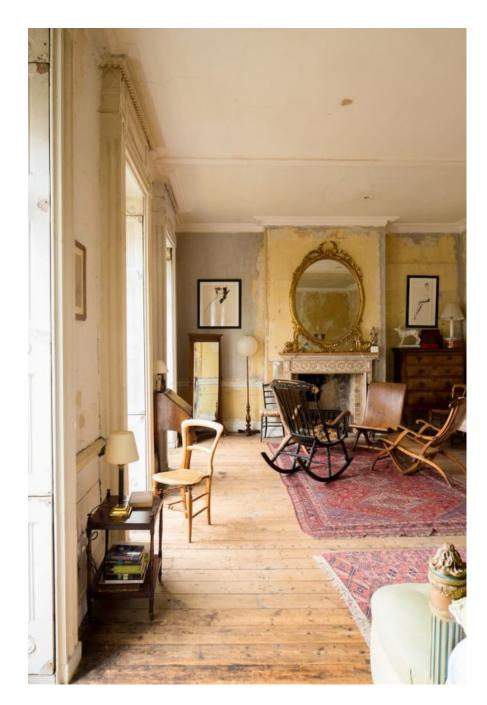

This gorgeous ex-convent has been lovingly renovated by the owners to reveal the original features and embrace the distressed look with its amazing textured walls. Features open fireplaces, an Arga, wooden staircase spanning 3 floors, pressed metal ceilings, arched doorways/windows, Juliet balcony, large bedrooms and a mix of antique and cosy country décor. A fabulous location for portraits, bridal or lingerie shoots.

# Convent W6 CAROLHAYES

This gorgeous ex-convent has been lovingly renovated by the owners to reveal the original features and embac at least a look with its amazing textured walls. Features open fireplaces, an Arga, wooden staircase spanning 3 floors, pressed metal ceilings, around doorways/windows, Juliet balcony, large bedrooms and a mix of antique and cosy country décor. A fabulous location for portraits, bridal or lingerie shoots.