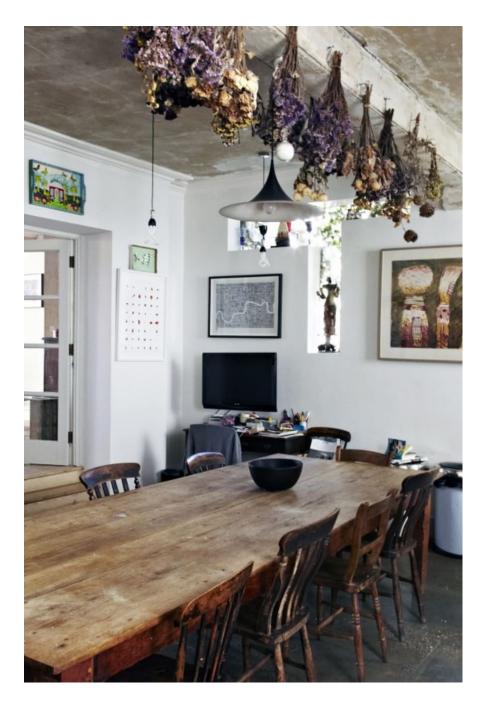

This gorgeous ex-convent has been lovingly renovated by the owners to reveal the original features and embrace the distressed look with its amazing textured walls. Features open fireplaces, an Arga, wooden staircase spanning 3 floors, pressed metal ceilings, arched doorways/windows, Juliet balcony, large bedrooms and a mix of antique and cosy country décor. A fabulous location for portraits, bridal or lingerie shoots.

# Convent W6 CAROLHAYES

This gorgeous ex-convent has been lovingly renovated by the owners to reveal the original features and embac at least a look with its amazing textured walls. Features open fireplaces, an Arga, wooden staircase spanning 3 floors, pressed metal ceilings, around doorways/windows, Juliet balcony, large bedrooms and a mix of antique and cosy country décor. A fabulous location for portraits, bridal or lingerie shoots.