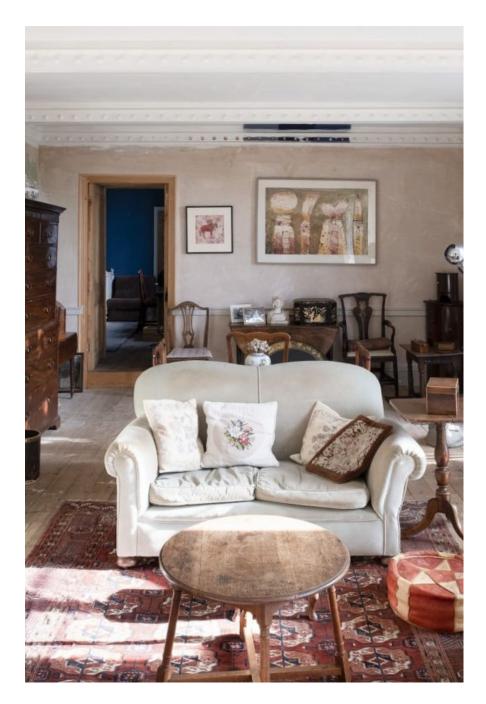

This gorgeous ex-convent has been lovingly renovated by the owners to reveal the original features and embrace the distressed look with its amazing textured walls. Features open fireplaces, an Arga, wooden staircase spanning 3 floors, pressed metal ceilings, arched doorways/windows, Juliet balcony, large bedrooms and a mix of antique and cosy country décor. A fabulous location for portraits, bridal or lingerie shoots.

# Convent W6 CAROLHAYES

This gorgeous ex-convent has been lovingly renovated by the owners to reveal the original features and embac at least a look with its amazing textured walls. Features open fireplaces, an Arga, wooden staircase spanning 3 floors, pressed metal ceilings, around doorways/windows, Juliet balcony, large bedrooms and a mix of antique and cosy country décor. A fabulous location for portraits, bridal or lingerie shoots.