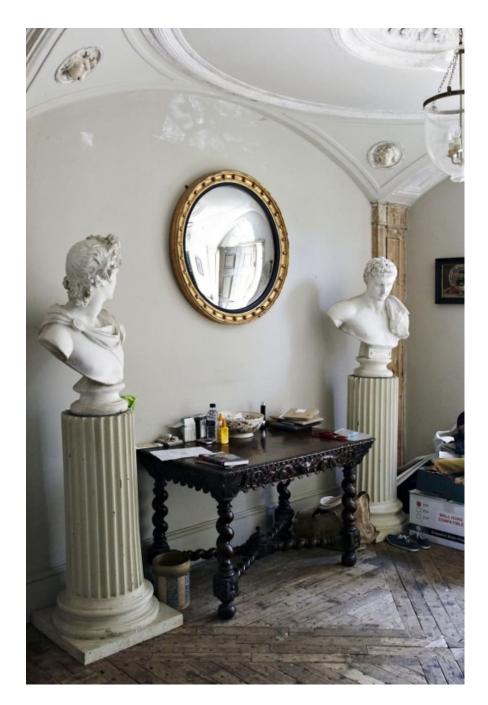

This gorgeous ex-convent has been lovingly renovated by the owners to reveal the original features and embrace the distressed look with its amazing textured walls. Features open fireplaces, an Arga, wooden staircase spanning 3 floors, pressed metal ceilings, arched doorways/windows, Juliet balcony, large bedrooms and a mix of antique and cosy country décor. A fabulous location for portraits, bridal or lingerie shoots.

# Convent W6 CAROLHAYES

This gorgeous ex-convent has been lovingly renovated by the owners to reveal the original features and embac at least a look with its amazing textured walls. Features open fireplaces, an Arga, wooden staircase spanning 3 floors, pressed metal ceilings, around doorways/windows, Juliet balcony, large bedrooms and a mix of antique and cosy country décor. A fabulous location for portraits, bridal or lingerie shoots.