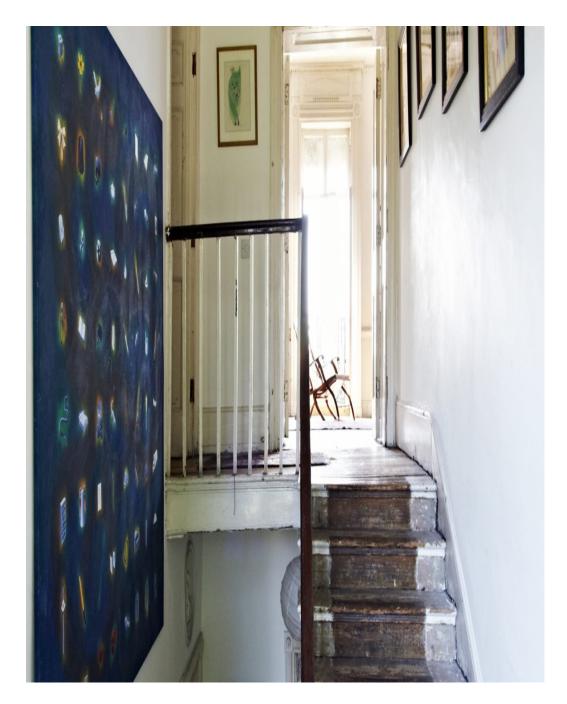

This gorgeous ex-convent has been lovingly renovated by the owners to reveal the original features and embrace the distressed look with its amazing textured walls. Features open fireplaces, an Arga, wooden staircase spanning 3 floors, pressed metal ceilings, arched doorways/windows, Juliet balcony, large bedrooms and a mix of antique and cosy country décor. A fabulous location for portraits, bridal or lingerie shoots.

# Convent W6 CAROLHAYES

This gorgeous ex-convent has been lovingly renovated by the owners to reveal the original features and embac at least a look with its amazing textured walls. Features open fireplaces, an Arga, wooden staircase spanning 3 floors, pressed metal ceilings, around doorways/windows, Juliet balcony, large bedrooms and a mix of antique and cosy country décor. A fabulous location for portraits, bridal or lingerie shoots.