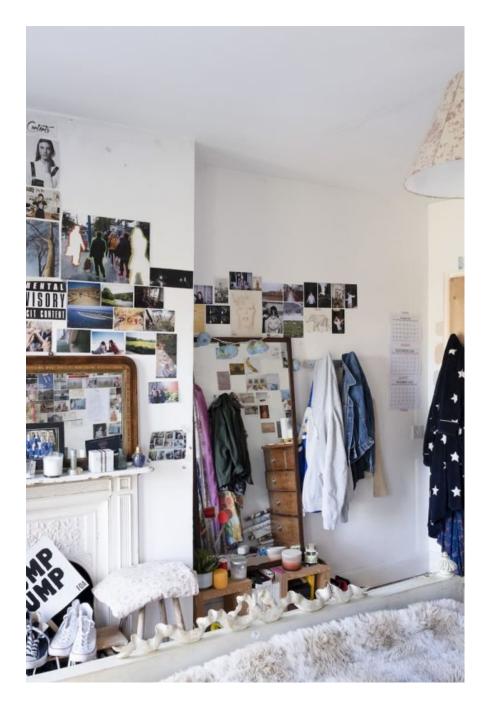

This gorgeous ex-convent has been lovingly renovated by the owners to reveal the original features and embrace the distressed look with its amazing textured walls. Features open fireplaces, an Arga, wooden staircase spanning 3 floors, pressed metal ceilings, arched doorways/windows, Juliet balcony, large bedrooms and a mix of antique and cosy country décor. A fabulous location for portraits, bridal or lingerie shoots.

# Convent W6 CAROLHAYES

This gorgeous ex-convent has been lovingly renovated by the owners to reveal the original features and embac at least a look with its amazing textured walls. Features open fireplaces, an Arga, wooden staircase spanning 3 floors, pressed metal ceilings, around doorways/windows, Juliet balcony, large bedrooms and a mix of antique and cosy country décor. A fabulous location for portraits, bridal or lingerie shoots.