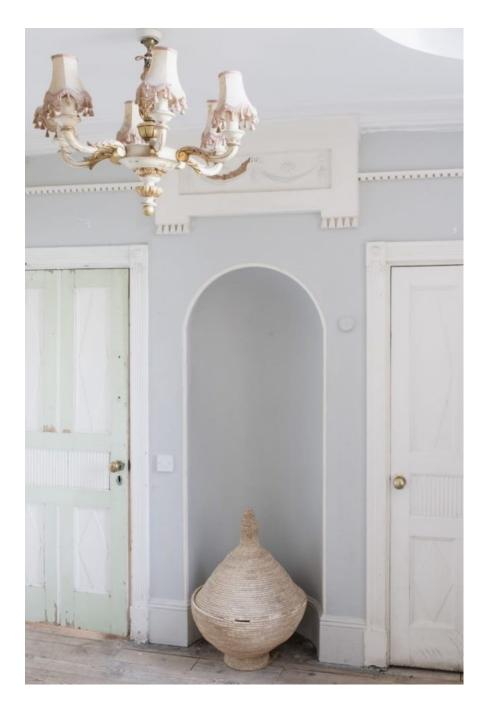

This gorgeous ex-convent has been lovingly renovated by the owners to reveal the original features and embrace the distressed look with its amazing textured walls. Features open fireplaces, an Arga, wooden staircase spanning 3 floors, pressed metal ceilings, arched doorways/windows, Juliet balcony, large bedrooms and a mix of antique and cosy country décor. A fabulous location for portraits, bridal or lingerie shoots.

# Convent W6 CAROLHAYES

This gorgeous ex-convent has been lovingly renovated by the owners to reveal the original features and embac at least a look with its amazing textured walls. Features open fireplaces, an Arga, wooden staircase spanning 3 floors, pressed metal ceilings, around doorways/windows, Juliet balcony, large bedrooms and a mix of antique and cosy country décor. A fabulous location for portraits, bridal or lingerie shoots.