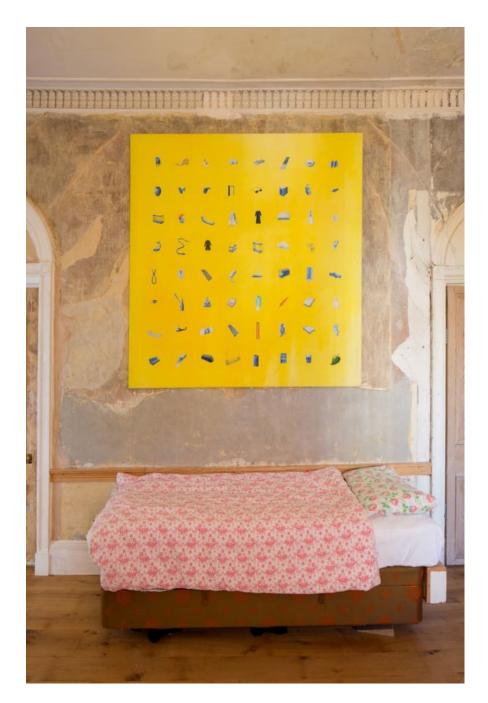

This gorgeous ex-convent has been lovingly renovated by the owners to reveal the original features and embrace the distressed look with its amazing textured walls. Features open fireplaces, an Arga, wooden staircase spanning 3 floors, pressed metal ceilings, arched doorways/windows, Juliet balcony, large bedrooms and a mix of antique and cosy country décor. A fabulous location for portraits, bridal or lingerie shoots.

# Convent W6 CAROLHAYES

This gorgeous ex-convent has been lovingly renovated by the owners to reveal the original features and embac at least a look with its amazing textured walls. Features open fireplaces, an Arga, wooden staircase spanning 3 floors, pressed metal ceilings, around doorways/windows, Juliet balcony, large bedrooms and a mix of antique and cosy country décor. A fabulous location for portraits, bridal or lingerie shoots.