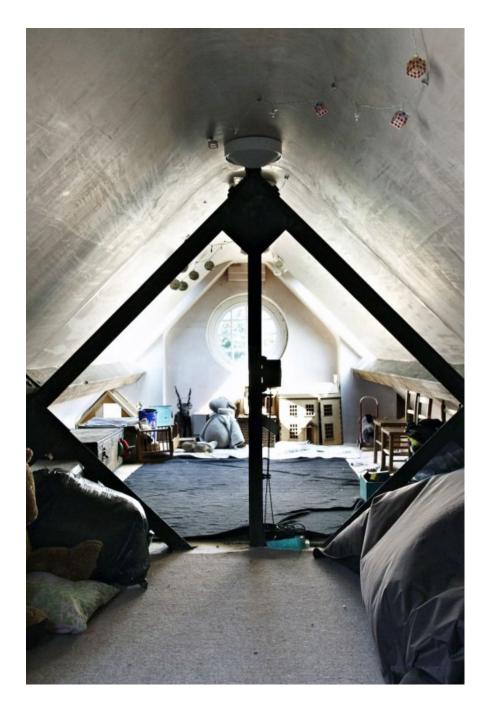

This gorgeous ex-convent has been lovingly renovated by the owners to reveal the original features and embrace the distressed look with its amazing textured walls. Features open fireplaces, an Arga, wooden staircase spanning 3 floors, pressed metal ceilings, arched doorways/windows, Juliet balcony, large bedrooms and a mix of antique and cosy country décor. A fabulous location for portraits, bridal or lingerie shoots.

# Convent W6 CAROLHAYES

This gorgeous ex-convent has been lovingly renovated by the owners to reveal the original features and embac at least a look with its amazing textured walls. Features open fireplaces, an Arga, wooden staircase spanning 3 floors, pressed metal ceilings, around doorways/windows, Juliet balcony, large bedrooms and a mix of antique and cosy country décor. A fabulous location for portraits, bridal or lingerie shoots.