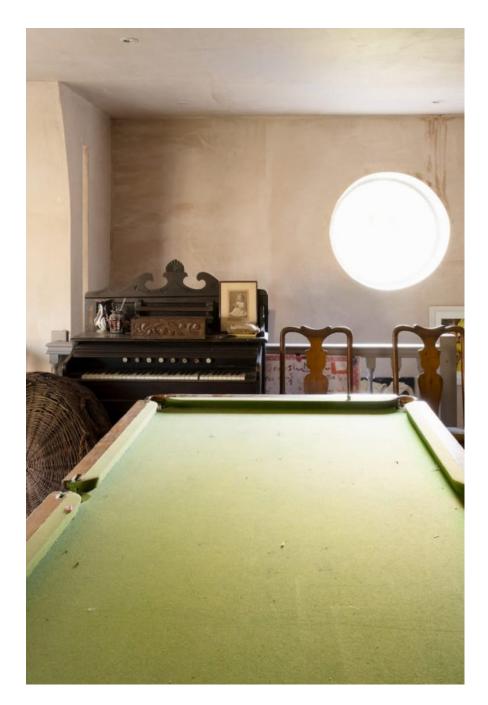

This gorgeous ex-convent has been lovingly renovated by the owners to reveal the original features and embrace the distressed look with its amazing textured walls. Features open fireplaces, an Arga, wooden staircase spanning 3 floors, pressed metal ceilings, arched doorways/windows, Juliet balcony, large bedrooms and a mix of antique and cosy country décor. A fabulous location for portraits, bridal or lingerie shoots.