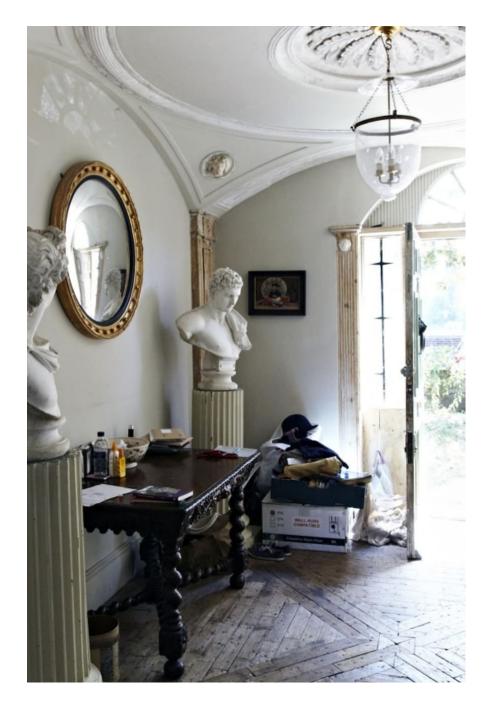

This gorgeous ex-convent has been lovingly renovated by the owners to reveal the original features and embrace the distressed look with its amazing textured walls. Features open fireplaces, an Arga, wooden staircase spanning 3 floors, pressed metal ceilings, arched doorways/windows, Juliet balcony, large bedrooms and a mix of antique and cosy country décor. A fabulous location for portraits, bridal or lingerie shoots.

# Convent W6 CAROLHAYES

This gorgeous ex-convent has been lovingly renovated by the owners to reveal the original features and embac at least a look with its amazing textured walls. Features open fireplaces, an Arga, wooden staircase spanning 3 floors, pressed metal ceilings, around doorways/windows, Juliet balcony, large bedrooms and a mix of antique and cosy country décor. A fabulous location for portraits, bridal or lingerie shoots.