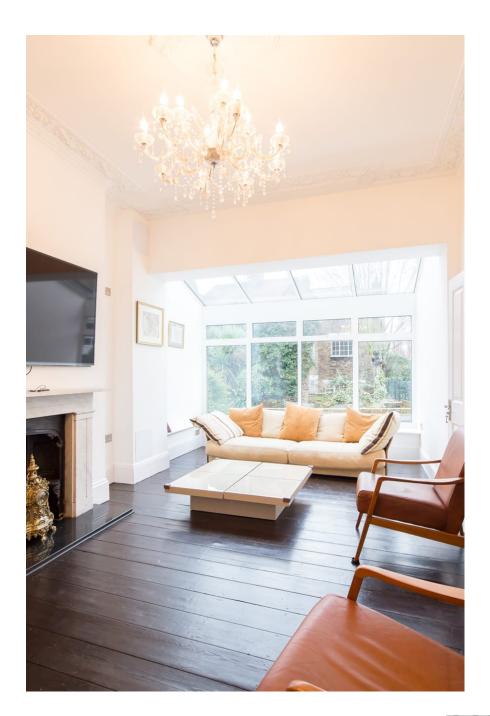

## **Chelsea House SW10**

Stunning Victorian home in Chelsea. Lift access over 5 floors. Large rooms with high ceilings and athrooms on every floor. Recently renovated with hydropool swimming pool, a jacuzzi, sauna, gym area, state of the art kitchen. Garden and roof terrace. Parking space for 4 cars,