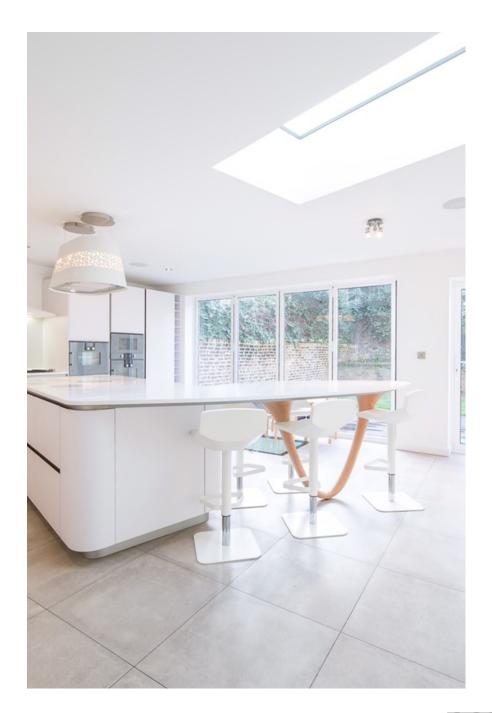

## **Chelsea House SW10**

Stunning Victorian home in Chelsea. Lift access over 5 floors. Large rooms with high ceilings and athrooms on every floor. Recently renovated with hydropool swimming pool, a jacuzzi, sauna, gym area, state of the art kitchen. Garden and roof terrace. Parking space for 4 cars,