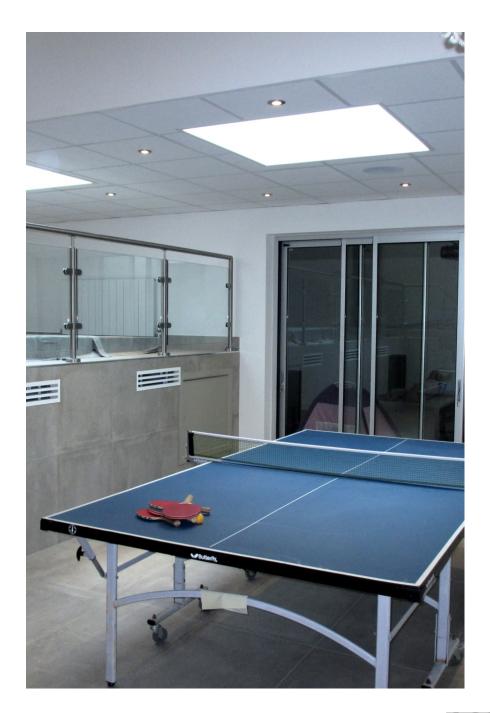

## **Chelsea House SW10**

Stunning Victorian home in Chelsea. Lift access over 5 floors. Large rooms with high ceilings and athrooms on every floor. Recently renovated with hydropool swimming pool, a jacuzzi, sauna, gym area, state of the art kitchen. Garden and roof terrace. Parking space for 4 cars,