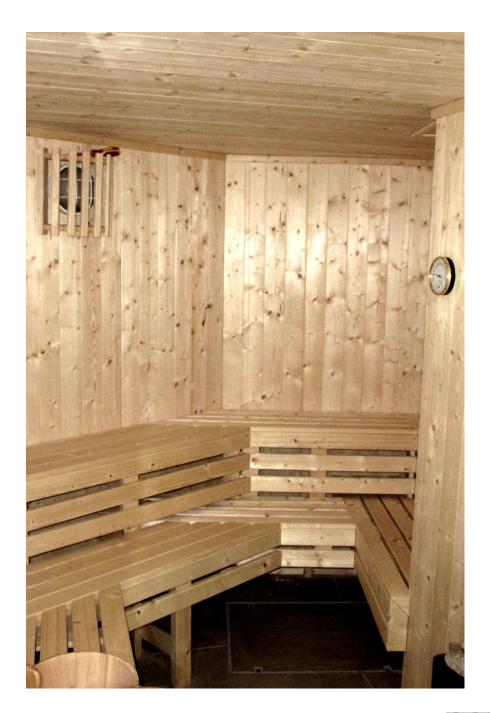

## **Chelsea House SW10**

Stunning Victorian home in Chelsea. Lift access over 5 floors. Large rooms with high ceilings and athrooms on every floor. Recently renovated with hydropool swimming pool, a jacuzzi, sauna, gym area, state of the art kitchen. Garden and roof terrace. Parking space for 4 cars,