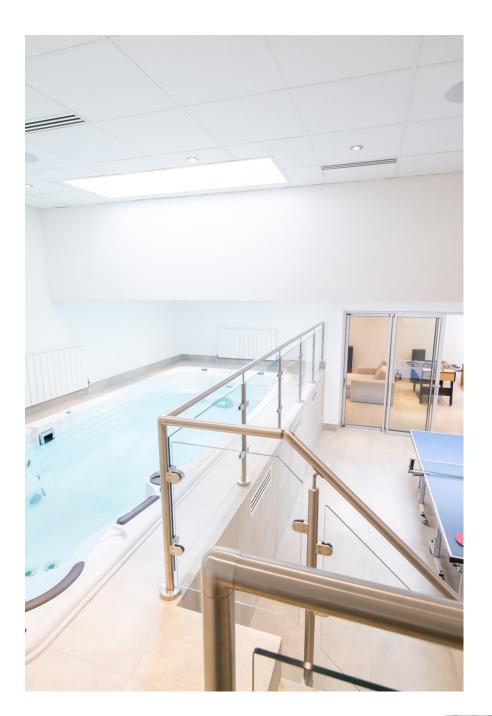

## **Chelsea House SW10**

Stunning Victorian home in Chelsea. Lift access over 5 floors. Large rooms with high ceilings and athrooms on every floor. Recently renovated with hydropool swimming pool, a jacuzzi, sauna, gym area, state of the art kitchen. Garden and roof terrace. Parking space for 4 cars,