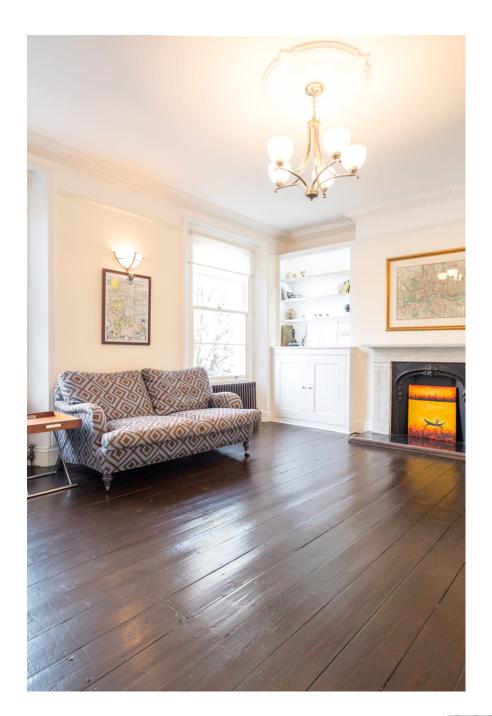

## **Chelsea House SW10**

Stunning Victorian home in Chelsea. Lift access over 5 floors. Large rooms with high ceilings and athrooms on every floor. Recently renovated with hydropool swimming pool, a jacuzzi, sauna, gym area, state of the art kitchen. Garden and roof terrace. Parking space for 4 cars,