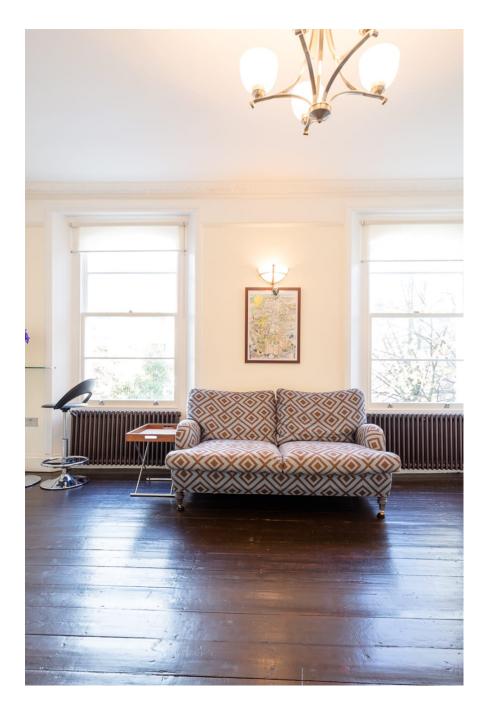

## **Chelsea House SW10**

Stunning Victorian home in Chelsea. Lift access over 5 floors. Large rooms with high ceilings and athrooms on every floor. Recently renovated with hydropool swimming pool, a jacuzzi, sauna, gym area, state of the art kitchen. Garden and roof terrace. Parking space for 4 cars,