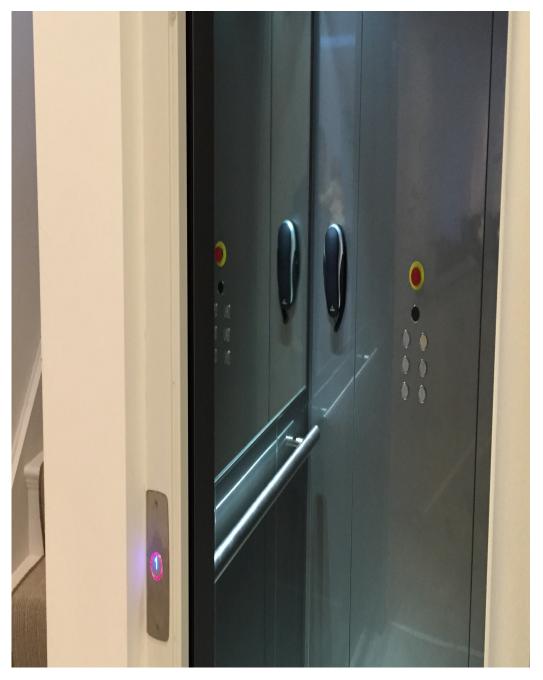

## **Chelsea House SW10**

Stunning Victorian home in Chelsea. Lift access over 5 floors. Large rooms with high ceilings and athrooms on every floor. Recently renovated with hydropool swimming pool, a jacuzzi, sauna, gym area, state of the art kitchen. Garden and roof terrace. Parking space for 4 cars,