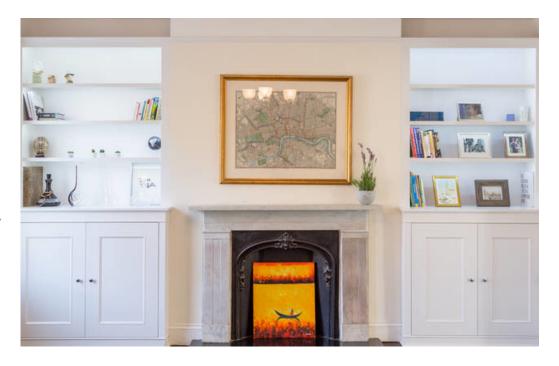

## **Chelsea House SW10**

Stunning Victorian home in Chelsea. Lift access over 5 floors. Large rooms with high ceilings and athrooms on every floor. Recently renovated with hydropool swimming pool, a jacuzzi, sauna, gym area, state of the art kitchen. Garden and roof terrace. Parking space for 4 cars,