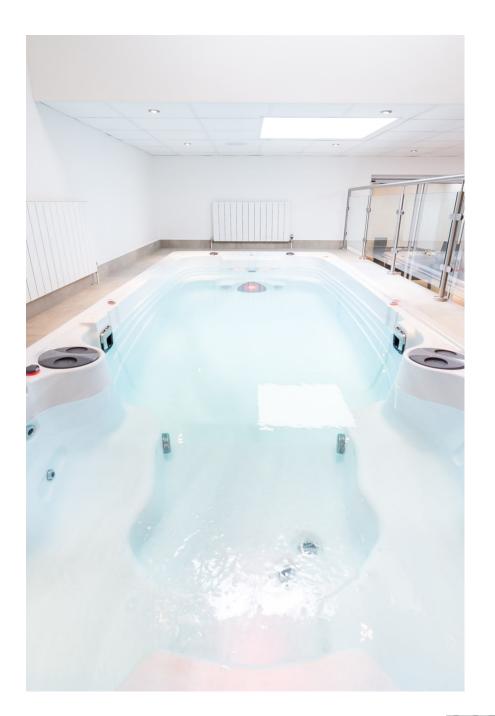

## **Chelsea House SW10**

Stunning Victorian home in Chelsea. Lift access over 5 floors. Large rooms with high ceilings and athrooms on every floor. Recently renovated with hydropool swimming pool, a jacuzzi, sauna, gym area, state of the art kitchen. Garden and roof terrace. Parking space for 4 cars,