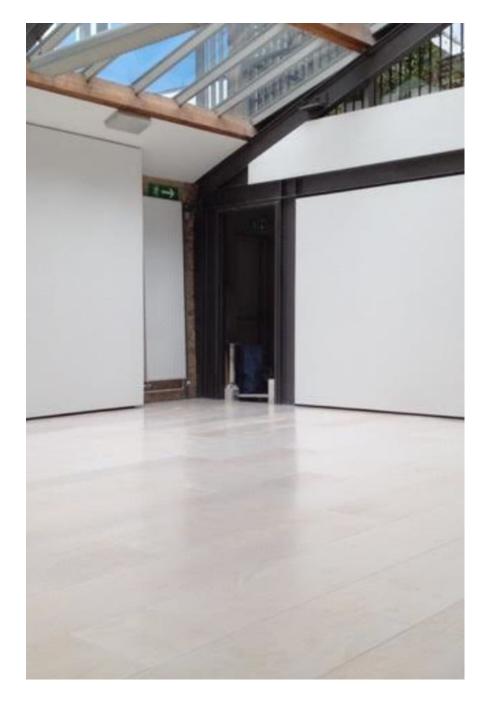

This working art gallery is set in the centre of the creative quarter of buzzing Bermondsey, just around the corner from White Cube. It is approached through a private patio, paved in wood and fully enclosed by brick walls, in itself an interesting place to shoot. The studio space has a ceiling entirely of glass skylights and a floor of pale wooden boards. One wall is glass overlooking the brick wall of the adjoining house - also for hire through CHM.

There are also two smaller rooms perfect for storage of stock and equipment, clothes and for hair and make-up. Other facilities : a sink in the entrance hall, one toilet, one designated parking

space. Please note that the availability of the gallery is subject to when exhibitions are on.