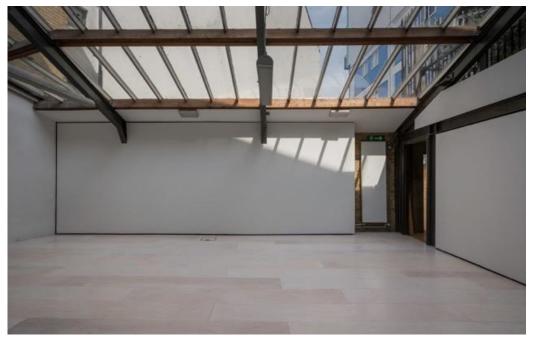

This working art gallery is set in the centre of the creative quarter of buzzing Bermondsey, just around the corner from White Cube. It is approached through a private patio, paved in wood and fully enclosed by brick walls, in itself an interesting place to shoot. The studio space has a ceiling entirely of glass skylights and a floor of pale wooden boards. One wall is glass overlooking the brick wall of the adjoining house - also for hire through CHM.

There are also two smaller rooms perfect for storage of stock and equipment, clothes and for hair and make-up. Other facilities : a sink in the entrance hall, one toilet, one designated parking

space. Please note that the availability of the gallery is subject to when exhibitions are on.