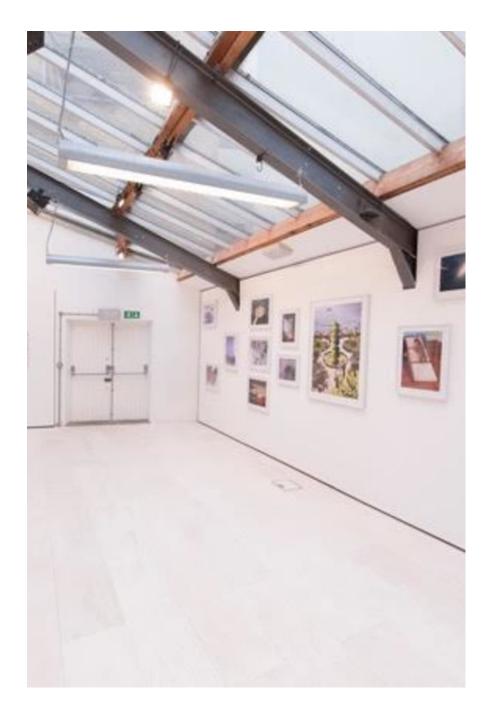

This working art gallery is set in the centre of the creative quarter of buzzing Bermondsey, just around the corner from White Cube. It is approached through a private patio, paved in wood and fully enclosed by brick walls, in itself an interesting place to shoot. The studio space has a ceiling entirely of glass skylights and a floor of pale wooden boards. One wall is glass overlooking the brick wall of the adjoining house - also for hire through CHM.

There are also two smaller rooms perfect for storage of stock and equipment, clothes and for hair and make-up. Other facilities : a sink in the entrance hall, one toilet, one designated parking

space. Please note that the availability of the gallery is subject to when exhibitions are on.