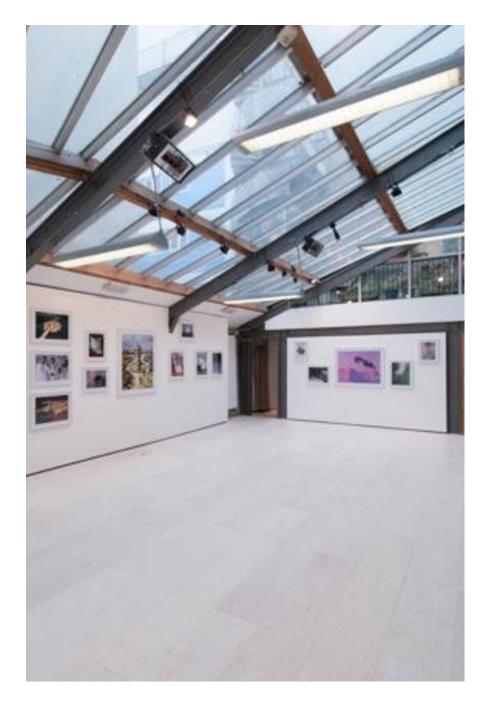

This working art gallery is set in the centre of the creative quarter of buzzing Bermondsey, just around the corner from White Cube. It is approached through a private patio, paved in wood and fully enclosed by brick walls, in itself an interesting place to shoot. The studio space has a ceiling entirely of glass skylights and a floor of pale wooden boards. One wall is glass overlooking the brick wall of the adjoining house - also for hire through CHM.