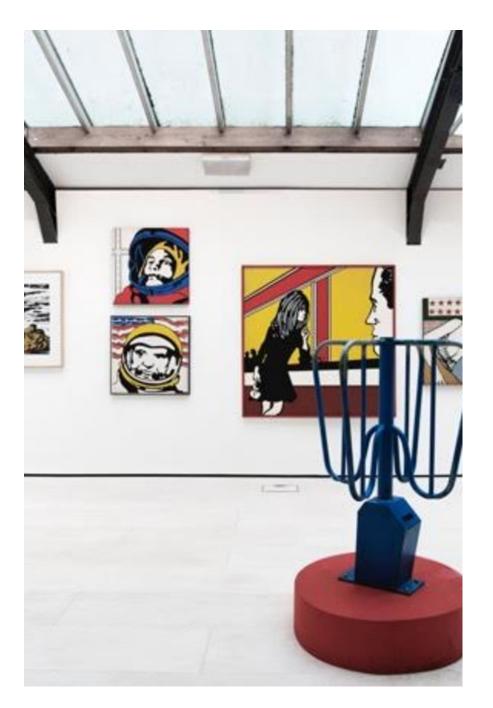

This working art gallery is set in the centre of the creative quarter of buzzing Bermondsey, just around the corner from White Cube. It is approached through a private patio, paved in wood and fully enclosed by brick walls, in itself an interesting place to shoot. The studio space has a ceiling entirely of glass skylights and a floor of pale wooden boards. One wall is glass overlooking the brick wall of the adjoining house - also for hire through CHM.

There are also two smaller rooms perfect for storage of stock and equipment, clothes and for hair and make-up. Other facilities : a sink in the entrance hall, one toilet, one designated parking

space. Please note that the availability of the gallery is subject to when exhibitions are on.