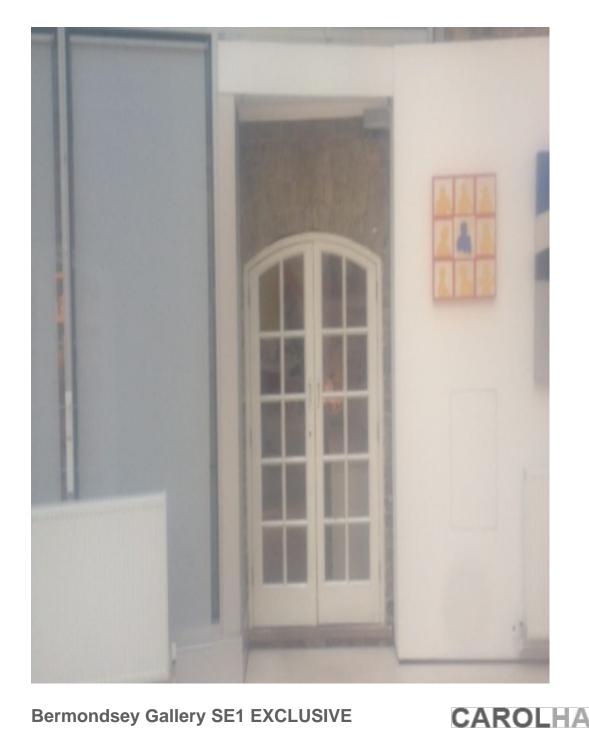

This working art gallery is set in the centre of the creative quarter of buzzing Bermondsey, just around the corner from White Cube. It is approached through a private patio, paved in wood and fully enclosed by brick walls, in itself an interesting place to shoot. The studio space has a ceiling entirely of glass skylights and a floor of pale wooden boards. One wall is glass overlooking the brick wall of the adjoining house - also for hire through CHM.