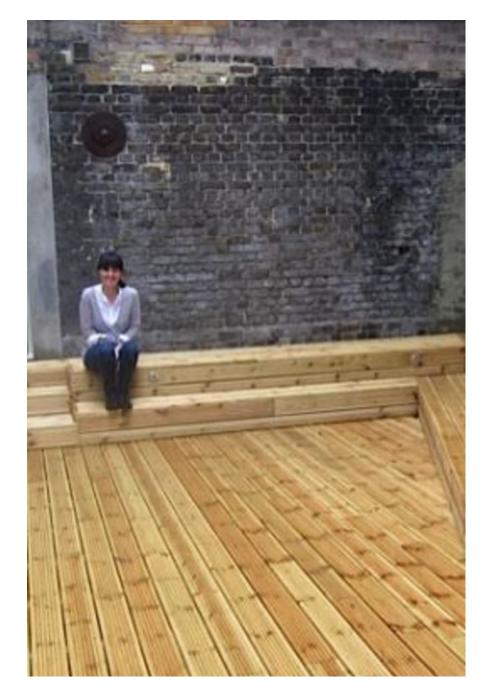

This working art gallery is set in the centre of the creative quarter of buzzing Bermondsey, just around the corner from White Cube. It is approached through a private patio, paved in wood and fully enclosed by brick walls, in itself an interesting place to shoot. The studio space has a ceiling entirely of glass skylights and a floor of pale wooden boards. One wall is glass overlooking the brick wall of the adjoining house - also for hire through CHM.