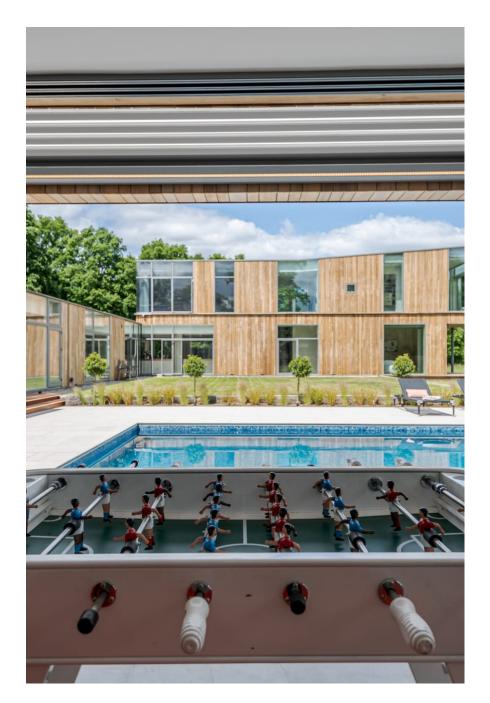

Bel Air Surrey is a spectacular modern Californian style luxury home set in 14 acres of land. It is architecturally designed with a fun, Hollywood-glamour designed interior. It has a mix of all things fabulous and grand. The whole house has floor to ceiling glass and doors. It has an open plan kitchen overlooking a huge pond and large modern firepit with seating zone. There is a snug television area flowing into the dining room and then the stunning formal drawing room and bar. There are five beautiful bedrooms all with ensuite bathrooms. The vibe is laid-back cool with modern mid-century influences all bespoke or sourced from the West Coast of America and Europe. The property also boasts plenty of parking with easy access for both large and