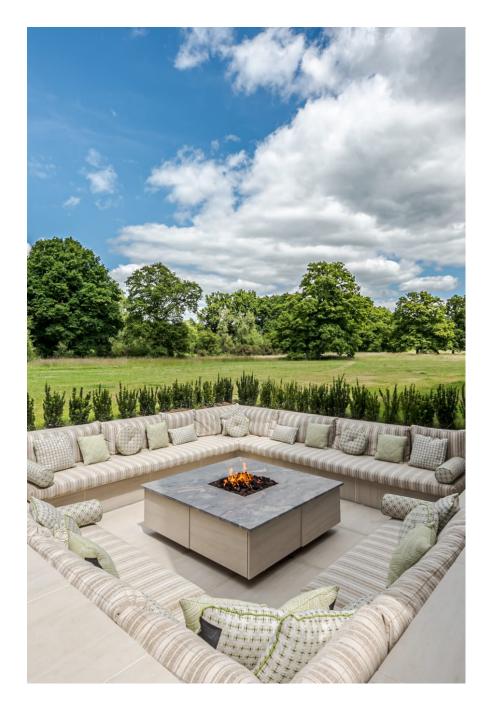

Bel Air Surrey is a spectacular modern Californian style luxury home set in 14 acres of land. It is architecturally designed with a fun, Hollywood-glamour designed interior. It has a mix of all things fabulous and grand. The whole house has floor to ceiling glass and doors. It has an open plan kitchen overlooking a huge pond and large modern firepit with seating zone. There is a snug television area flowing into the dining room and then the stunning formal drawing room and bar. There are five beautiful bedrooms all with ensuite bathrooms. The vibe is laid-back cool with modern mid-century influences all bespoke or sourced from the West Coast of America and Europe. The property also boasts plenty of parking with easy access for both large and

**CAROLHAYES** 

**CAROLHAYES** 

CAROLHAYES

020 7482 1555

Bel Air Surrey is a spectacular modern Californian style luxury home set in 14 acres of an . It is a roll to city we signed with a fun, Hollywood-glamour designed interior. It has a mix of all things fabulous and grand. The whole house has floor to ceiling grass and dools. This an open plan kitchen overlooking a huge pond and large modern firepit with seating zone. There is a snug television area flowing into the dining room and then the stunning formal drawing room and bar. There are five beautiful bedrooms all with ensuite bathrooms. The vibe is laid-back cool with modern mid-century influences all bespoke or sourced from the West Coast of