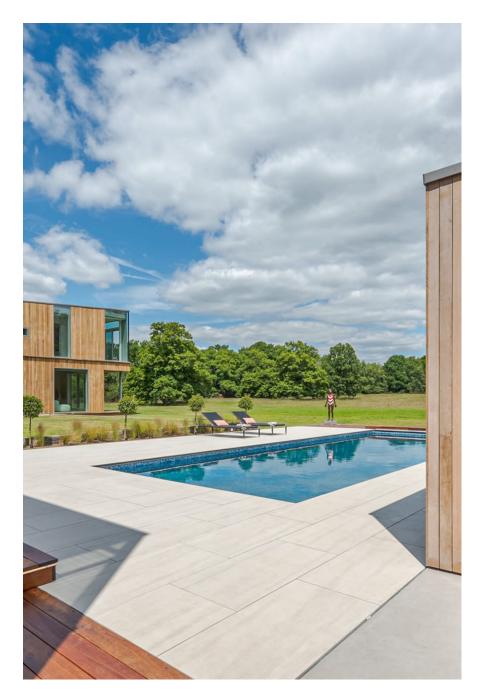

Bel Air Surrey is a spectacular modern Californian style luxury home set in 14 acres of land. It is architecturally designed with a fun, Hollywood-glamour designed interior. It has a mix of all things fabulous and grand. The whole house has floor to ceiling glass and doors. It has an open plan kitchen overlooking a huge pond and large modern firepit with seating zone. There is a snug television area flowing into the dining room and then the stunning formal drawing room and bar. There are five beautiful bedrooms all with ensuite bathrooms. The vibe is laid-back cool with modern mid-century influences all bespoke or sourced from the West Coast of America and Europe. The property also boasts plenty of parking with easy access for both large and

**CAROLHAYES** 

**CAROLHAYES** 

CAROLHAYES

020 7482 1555

Bel Air Surrey is a spectacular modern Californian style luxury home set in 14 acres of an . It is a roll to city we signed with a fun, Hollywood-glamour designed interior. It has a mix of all things fabulous and grand. The whole house has floor to ceiling grass and dools. This an open plan kitchen overlooking a huge pond and large modern firepit with seating zone. There is a snug television area flowing into the dining room and then the stunning formal drawing room and bar. There are five beautiful bedrooms all with ensuite bathrooms. The vibe is laid-back cool with modern mid-century influences all bespoke or sourced from the West Coast of