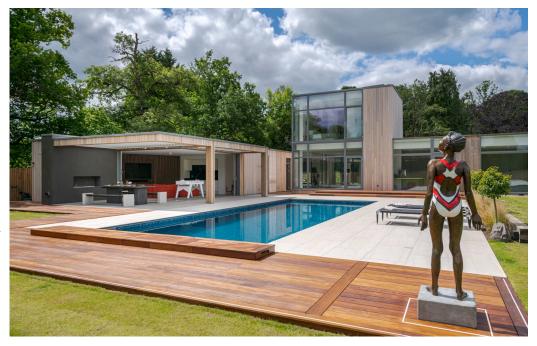

Bel Air Surrey is a spectacular modern Californian style luxury home set in 14 acres of land. It is architecturally designed with a fun, Hollywood-glamour designed interior. It has a mix of all things fabulous and grand. The whole house has floor to ceiling glass and doors. It has an open plan kitchen overlooking a huge pond and large modern firepit with seating zone. There is a snug television area flowing into the dining room and then the stunning formal drawing room and bar. There are five beautiful bedrooms all with ensuite bathrooms. The vibe is laid-back cool with modern mid-century influences all bespoke or sourced from the West Coast of America and Europe. The property also boasts plenty of parking with easy access for both large and

**CAROLHAYES** 

**CAROLHAYES** 

CAROLHAYES

020 7482 1555

Bel Air Surrey is a spectacular modern Californian style luxury home set in 14 acres of an . It is a roll to city we signed with a fun, Hollywood-glamour designed interior. It has a mix of all things fabulous and grand. The whole house has floor to ceiling grass and dools. This an open plan kitchen overlooking a huge pond and large modern firepit with seating zone. There is a snug television area flowing into the dining room and then the stunning formal drawing room and bar. There are five beautiful bedrooms all with ensuite bathrooms. The vibe is laid-back cool with modern mid-century influences all bespoke or sourced from the West Coast of