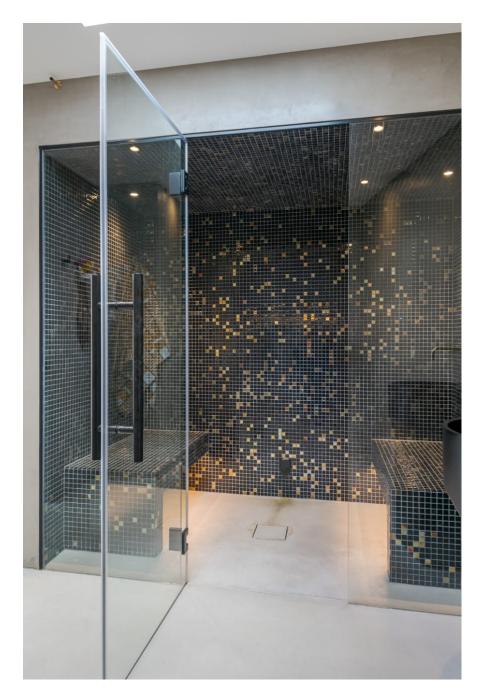

Bel Air Surrey is a spectacular modern Californian style luxury home set in 14 acres of land. It is architecturally designed with a fun, Hollywood-glamour designed interior. It has a mix of all things fabulous and grand. The whole house has floor to ceiling glass and doors. It has an open plan kitchen overlooking a huge pond and large modern firepit with seating zone. There is a snug television area flowing into the dining room and then the stunning formal drawing room and bar. There are five beautiful bedrooms all with ensuite bathrooms. The vibe is laid-back cool with modern mid-century influences all bespoke or sourced from the West Coast of America and Europe. The property also boasts plenty of parking with easy access for both large and