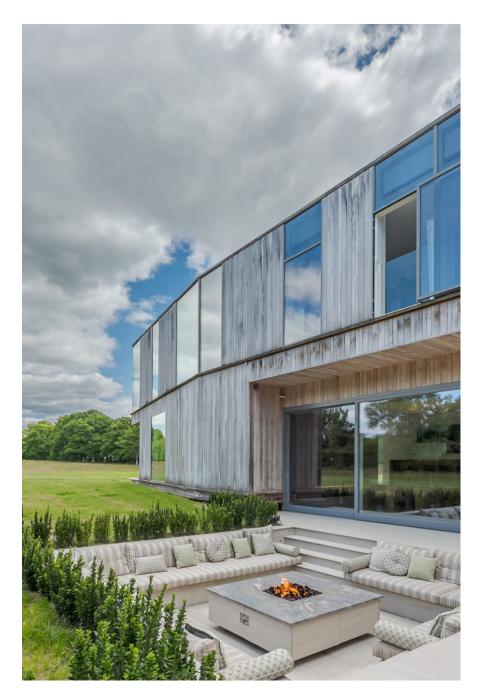

Bel Air Surrey is a spectacular modern Californian style luxury home set in 14 acres of land. It is architecturally designed with a fun, Hollywood-glamour designed interior. It has a mix of all things fabulous and grand. The whole house has floor to ceiling glass and doors. It has an open plan kitchen overlooking a huge pond and large modern firepit with seating zone. There is a snug television area flowing into the dining room and then the stunning formal drawing room and bar. There are five beautiful bedrooms all with ensuite bathrooms. The vibe is laid-back cool with modern mid-century influences all bespoke or sourced from the West Coast of America and Europe. The property also boasts plenty of parking with easy access for both large and

**CAROLHAYES** 

**CAROLHAYES** 

CAROLHAYES

020 7482 1555

Bel Air Surrey is a spectacular modern Californian style luxury home set in 14 acres of an . It is a roll to city we signed with a fun, Hollywood-glamour designed interior. It has a mix of all things fabulous and grand. The whole house has floor to ceiling grass and dools. This an open plan kitchen overlooking a huge pond and large modern firepit with seating zone. There is a snug television area flowing into the dining room and then the stunning formal drawing room and bar. There are five beautiful bedrooms all with ensuite bathrooms. The vibe is laid-back cool with modern mid-century influences all bespoke or sourced from the West Coast of