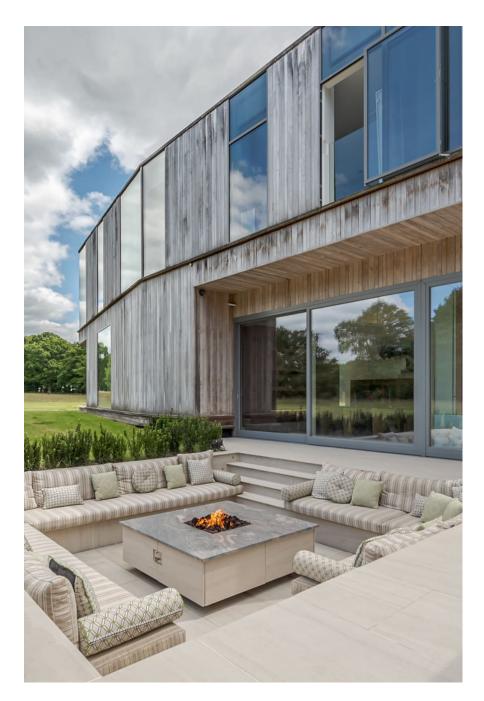

Bel Air Surrey is a spectacular modern Californian style luxury home set in 14 acres of land. It is architecturally designed with a fun, Hollywood-glamour designed interior. It has a mix of all things fabulous and grand. The whole house has floor to ceiling glass and doors. It has an open plan kitchen overlooking a huge pond and large modern firepit with seating zone. There is a snug television area flowing into the dining room and then the stunning formal drawing room and bar. There are five beautiful bedrooms all with ensuite bathrooms. The vibe is laid-back cool with modern mid-century influences all bespoke or sourced from the West Coast of America and Europe. The property also boasts plenty of parking with easy access for both large and

**CAROLHAYES** 

**CAROLHAYES** 

CAROLHAYES

020 7482 1555

Bel Air Surrey is a spectacular modern Californian style luxury home set in 14 acres of an . It is a roll to city we signed with a fun, Hollywood-glamour designed interior. It has a mix of all things fabulous and grand. The whole house has floor to ceiling grass and dools. This an open plan kitchen overlooking a huge pond and large modern firepit with seating zone. There is a snug television area flowing into the dining room and then the stunning formal drawing room and bar. There are five beautiful bedrooms all with ensuite bathrooms. The vibe is laid-back cool with modern mid-century influences all bespoke or sourced from the West Coast of