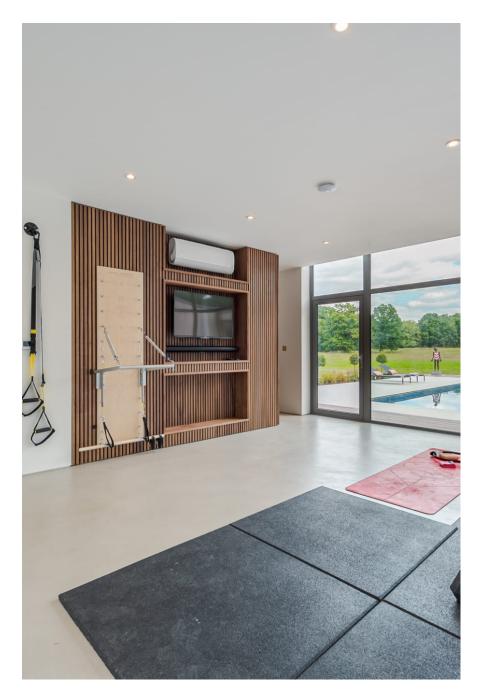

Bel Air Surrey is a spectacular modern Californian style luxury home set in 14 acres of land. It is architecturally designed with a fun, Hollywood-glamour designed interior. It has a mix of all things fabulous and grand. The whole house has floor to ceiling glass and doors. It has an open plan kitchen overlooking a huge pond and large modern firepit with seating zone. There is a snug television area flowing into the dining room and then the stunning formal drawing room and bar. There are five beautiful bedrooms all with ensuite bathrooms. The vibe is laid-back cool with modern mid-century influences all bespoke or sourced from the West Coast of America and Europe. The property also boasts plenty of parking with easy access for both large and

**CAROLHAYES** 

**CAROLHAYES** 

CAROLHAYES

020 7482 1555

Bel Air Surrey is a spectacular modern Californian style luxury home set in 14 acres of an . It is a roll to city we signed with a fun, Hollywood-glamour designed interior. It has a mix of all things fabulous and grand. The whole house has floor to ceiling grass and dools. This an open plan kitchen overlooking a huge pond and large modern firepit with seating zone. There is a snug television area flowing into the dining room and then the stunning formal drawing room and bar. There are five beautiful bedrooms all with ensuite bathrooms. The vibe is laid-back cool with modern mid-century influences all bespoke or sourced from the West Coast of