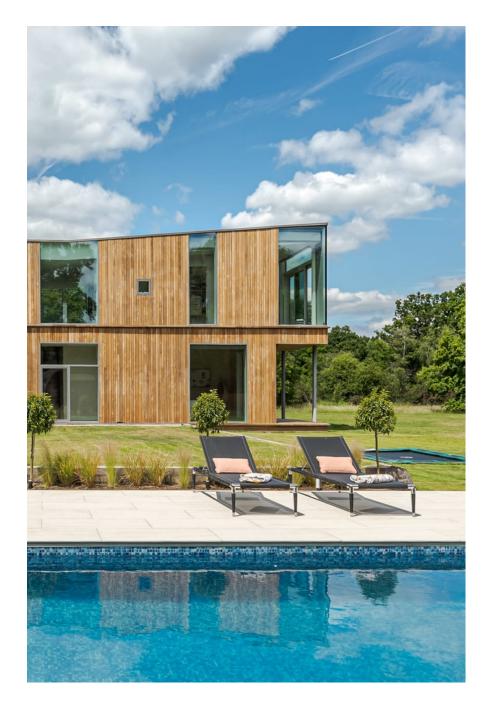

Bel Air Surrey is a spectacular modern Californian style luxury home set in 14 acres of land. It is architecturally designed with a fun, Hollywood-glamour designed interior. It has a mix of all things fabulous and grand. The whole house has floor to ceiling glass and doors. It has an open plan kitchen overlooking a huge pond and large modern firepit with seating zone. There is a snug television area flowing into the dining room and then the stunning formal drawing room and bar. There are five beautiful bedrooms all with ensuite bathrooms. The vibe is laid-back cool with modern mid-century influences all bespoke or sourced from the West Coast of America and Europe. The property also boasts plenty of parking with easy access for both large and

**CAROLHAYES** 

**CAROLHAYES** 

CAROLHAYES

020 7482 1555

Bel Air Surrey is a spectacular modern Californian style luxury home set in 14 acres of an . It is a roll to city we signed with a fun, Hollywood-glamour designed interior. It has a mix of all things fabulous and grand. The whole house has floor to ceiling grass and dools. This an open plan kitchen overlooking a huge pond and large modern firepit with seating zone. There is a snug television area flowing into the dining room and then the stunning formal drawing room and bar. There are five beautiful bedrooms all with ensuite bathrooms. The vibe is laid-back cool with modern mid-century influences all bespoke or sourced from the West Coast of