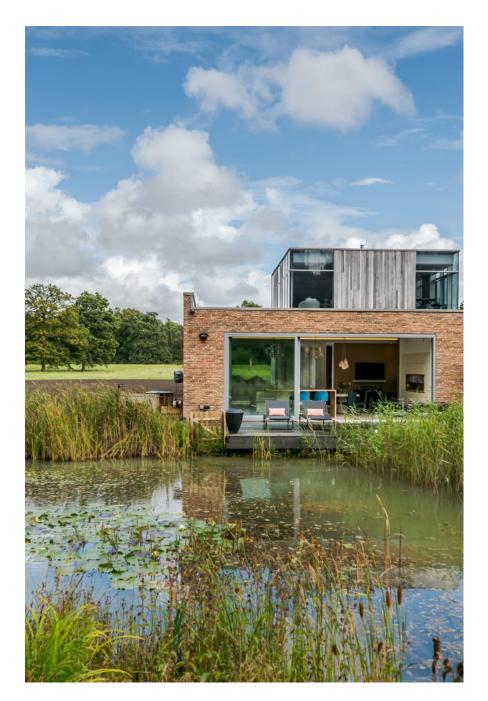

Bel Air Surrey is a spectacular modern Californian style luxury home set in 14 acres of land. It is architecturally designed with a fun, Hollywood-glamour designed interior. It has a mix of all things fabulous and grand. The whole house has floor to ceiling glass and doors. It has an open plan kitchen overlooking a huge pond and large modern firepit with seating zone. There is a snug television area flowing into the dining room and then the stunning formal drawing room and bar. There are five beautiful bedrooms all with ensuite bathrooms. The vibe is laid-back cool with modern mid-century influences all bespoke or sourced from the West Coast of America and Europe. The property also boasts plenty of parking with easy access for both large and

**CAROLHAYES** 

**CAROLHAYES** 

CAROLHAYES

020 7482 1555

Bel Air Surrey is a spectacular modern Californian style luxury home set in 14 acres of an . It is a roll to city we signed with a fun, Hollywood-glamour designed interior. It has a mix of all things fabulous and grand. The whole house has floor to ceiling grass and dools. This an open plan kitchen overlooking a huge pond and large modern firepit with seating zone. There is a snug television area flowing into the dining room and then the stunning formal drawing room and bar. There are five beautiful bedrooms all with ensuite bathrooms. The vibe is laid-back cool with modern mid-century influences all bespoke or sourced from the West Coast of