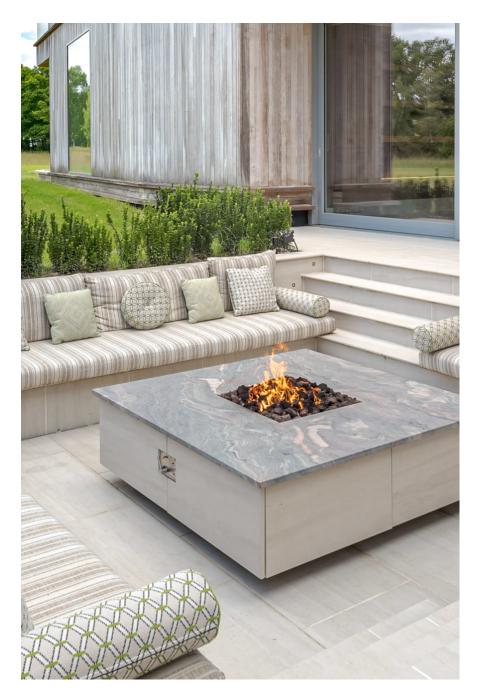

Bel Air Surrey is a spectacular modern Californian style luxury home set in 14 acres of land. It is architecturally designed with a fun, Hollywood-glamour designed interior. It has a mix of all things fabulous and grand. The whole house has floor to ceiling glass and doors. It has an open plan kitchen overlooking a huge pond and large modern firepit with seating zone. There is a snug television area flowing into the dining room and then the stunning formal drawing room and bar. There are five beautiful bedrooms all with ensuite bathrooms. The vibe is laid-back cool with modern mid-century influences all bespoke or sourced from the West Coast of America and Europe. The property also boasts plenty of parking with easy access for both large and

**CAROLHAYES** 

**CAROLHAYES** 

CAROLHAYES

020 7482 1555

Bel Air Surrey is a spectacular modern Californian style luxury home set in 14 acres of an . It is a roll to city we signed with a fun, Hollywood-glamour designed interior. It has a mix of all things fabulous and grand. The whole house has floor to ceiling grass and dools. This an open plan kitchen overlooking a huge pond and large modern firepit with seating zone. There is a snug television area flowing into the dining room and then the stunning formal drawing room and bar. There are five beautiful bedrooms all with ensuite bathrooms. The vibe is laid-back cool with modern mid-century influences all bespoke or sourced from the West Coast of