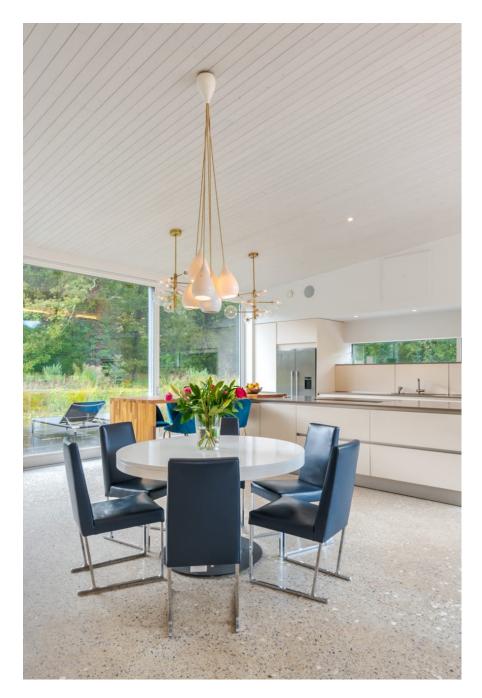

Bel Air Surrey is a spectacular modern Californian style luxury home set in 14 acres of land. It is architecturally designed with a fun, Hollywood-glamour designed interior. It has a mix of all things fabulous and grand. The whole house has floor to ceiling glass and doors. It has an open plan kitchen overlooking a huge pond and large modern firepit with seating zone. There is a snug television area flowing into the dining room and then the stunning formal drawing room and bar. There are five beautiful bedrooms all with ensuite bathrooms. The vibe is laid-back cool with modern mid-century influences all bespoke or sourced from the West Coast of America and Europe. The property also boasts plenty of parking with easy access for both large and

**CAROLHAYES** 

**CAROLHAYES** 

CAROLHAYES

020 7482 1555

Bel Air Surrey is a spectacular modern Californian style luxury home set in 14 acres of an . It is a roll to city we signed with a fun, Hollywood-glamour designed interior. It has a mix of all things fabulous and grand. The whole house has floor to ceiling grass and dools. This an open plan kitchen overlooking a huge pond and large modern firepit with seating zone. There is a snug television area flowing into the dining room and then the stunning formal drawing room and bar. There are five beautiful bedrooms all with ensuite bathrooms. The vibe is laid-back cool with modern mid-century influences all bespoke or sourced from the West Coast of