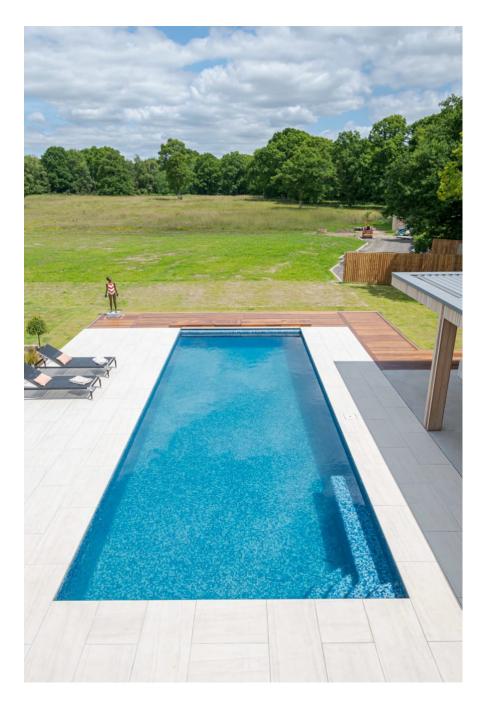

Bel Air Surrey is a spectacular modern Californian style luxury home set in 14 acres of land. It is architecturally designed with a fun, Hollywood-glamour designed interior. It has a mix of all things fabulous and grand. The whole house has floor to ceiling glass and doors. It has an open plan kitchen overlooking a huge pond and large modern firepit with seating zone. There is a snug television area flowing into the dining room and then the stunning formal drawing room and bar. There are five beautiful bedrooms all with ensuite bathrooms. The vibe is laid-back cool with modern mid-century influences all bespoke or sourced from the West Coast of America and Europe. The property also boasts plenty of parking with easy access for both large and

**CAROLHAYES** 

**CAROLHAYES** 

CAROLHAYES

020 7482 1555

Bel Air Surrey is a spectacular modern Californian style luxury home set in 14 acres of an . It is a roll to city we signed with a fun, Hollywood-glamour designed interior. It has a mix of all things fabulous and grand. The whole house has floor to ceiling grass and dools. This an open plan kitchen overlooking a huge pond and large modern firepit with seating zone. There is a snug television area flowing into the dining room and then the stunning formal drawing room and bar. There are five beautiful bedrooms all with ensuite bathrooms. The vibe is laid-back cool with modern mid-century influences all bespoke or sourced from the West Coast of