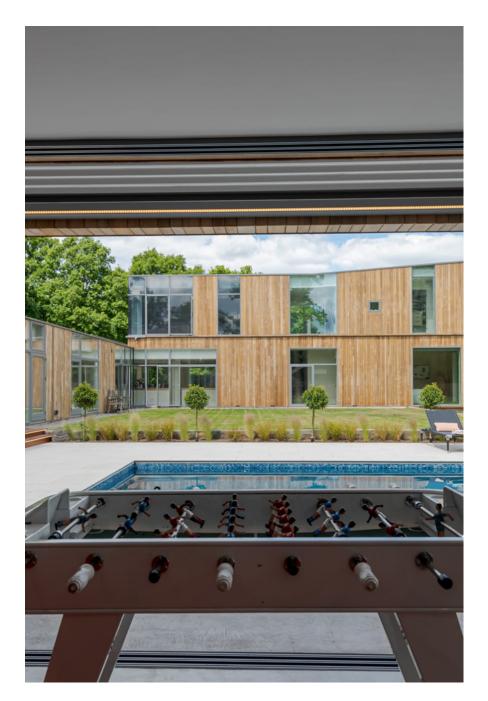

Bel Air Surrey is a spectacular modern Californian style luxury home set in 14 acres of land. It is architecturally designed with a fun, Hollywood-glamour designed interior. It has a mix of all things fabulous and grand. The whole house has floor to ceiling glass and doors. It has an open plan kitchen overlooking a huge pond and large modern firepit with seating zone. There is a snug television area flowing into the dining room and then the stunning formal drawing room and bar. There are five beautiful bedrooms all with ensuite bathrooms. The vibe is laid-back cool with modern mid-century influences all bespoke or sourced from the West Coast of America and Europe. The property also boasts plenty of parking with easy access for both large and