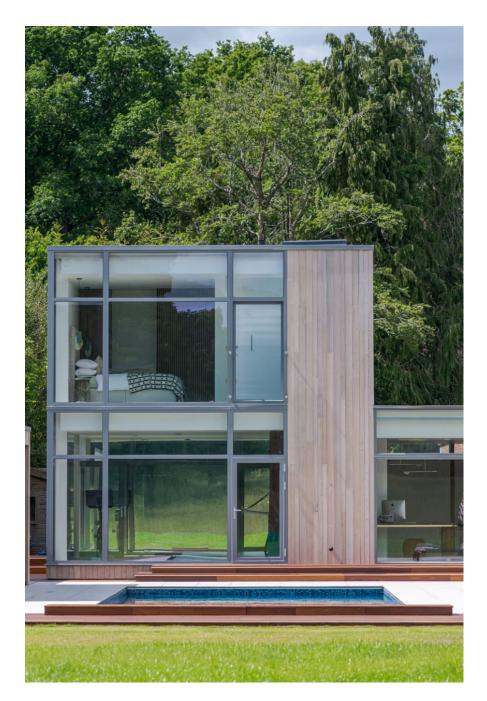

Bel Air Surrey is a spectacular modern Californian style luxury home set in 14 acres of land. It is architecturally designed with a fun, Hollywood-glamour designed interior. It has a mix of all things fabulous and grand. The whole house has floor to ceiling glass and doors. It has an open plan kitchen overlooking a huge pond and large modern firepit with seating zone. There is a snug television area flowing into the dining room and then the stunning formal drawing room and bar. There are five beautiful bedrooms all with ensuite bathrooms. The vibe is laid-back cool with modern mid-century influences all bespoke or sourced from the West Coast of America and Europe. The property also boasts plenty of parking with easy access for both large and

**CAROLHAYES** 

**CAROLHAYES** 

CAROLHAYES

020 7482 1555

Bel Air Surrey is a spectacular modern Californian style luxury home set in 14 acres of an . It is a roll to city we signed with a fun, Hollywood-glamour designed interior. It has a mix of all things fabulous and grand. The whole house has floor to ceiling grass and dools. This an open plan kitchen overlooking a huge pond and large modern firepit with seating zone. There is a snug television area flowing into the dining room and then the stunning formal drawing room and bar. There are five beautiful bedrooms all with ensuite bathrooms. The vibe is laid-back cool with modern mid-century influences all bespoke or sourced from the West Coast of