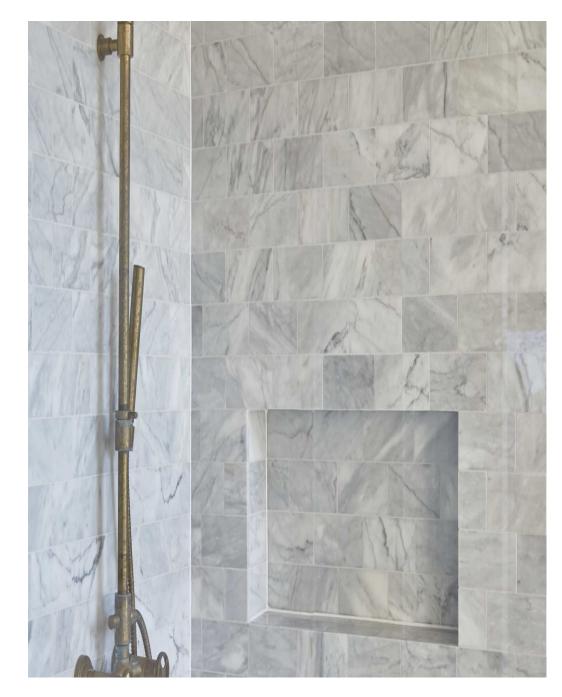

This spacious (c.4,000 sq ft) detached Victorian villa has 4 large bedrooms, 3 bathrooms and a huge double width (159ft) south facing garden, with sunny terrace, outdoor kitchen and summerhouse. A driveway leads directly from the street to the garden for ease of unloading equipment and props. The summerhouse is 5 x 6 metres and can be used for shoots, storage, green room or hair and makeup. Available all year round - heating available in the summerhouse during autumn and winter.