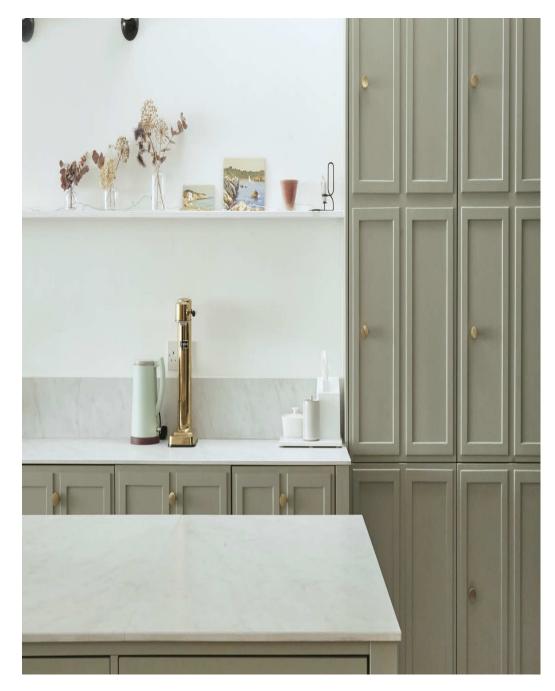

This spacious (c.4,000 sq ft) detached Victorian villa has 4 large bedrooms, 3 bathrooms and a huge double width (159ft) south facing garden, with sunny terrace, outdoor kitchen and summerhouse. A driveway leads directly from the street to the garden for ease of unloading equipment and props. The summerhouse is 5 x 6 metres and can be used for shoots, storage, green room or hair and makeup. Available all year round - heating available in the summerhouse during autumn and winter.