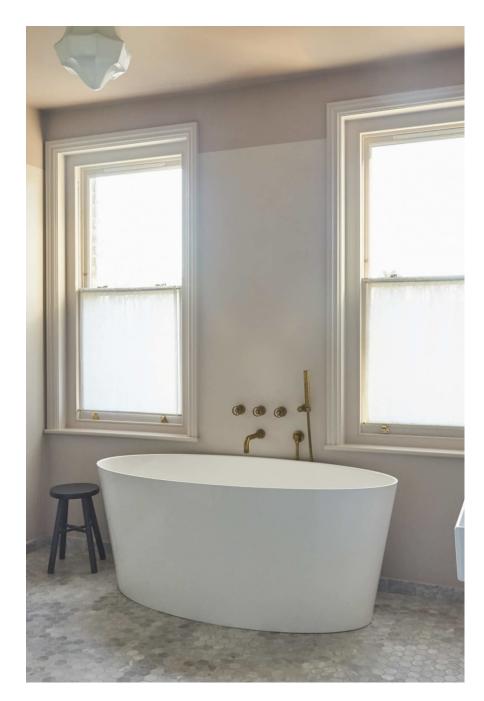

This spacious (c.4,000 sq ft) detached Victorian villa has 4 large bedrooms, 3 bathrooms and a huge double width (159ft) south facing garden, with sunny terrace, outdoor kitchen and summerhouse. A driveway leads directly from the street to the garden for ease of unloading equipment and props. The summerhouse is 5 x 6 metres and can be used for shoots, storage, green room or hair and makeup. Available all year round - heating available in the summerhouse during autumn and winter.