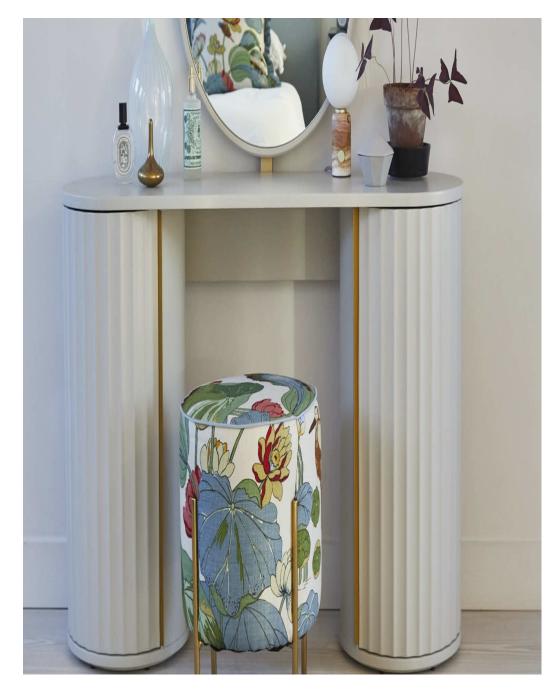

CAROLHAYES

Acorn E17

This spacious (c.4,000 sq ft) detached Victorian villa has 4 large bedrooms, 3 bathroom valid a fixed policie with the facing garden, with sunny terrace, outdoor kitchen and summerhouse. A driveway leads directly from the street to the garden or ease of unloading equipment and props. The summerhouse is 5 x 6 metres and can be used for shoots, storage, green room or hair and makeup. Available all year round a heating available in the summerhouse during autumn and winters. winter.