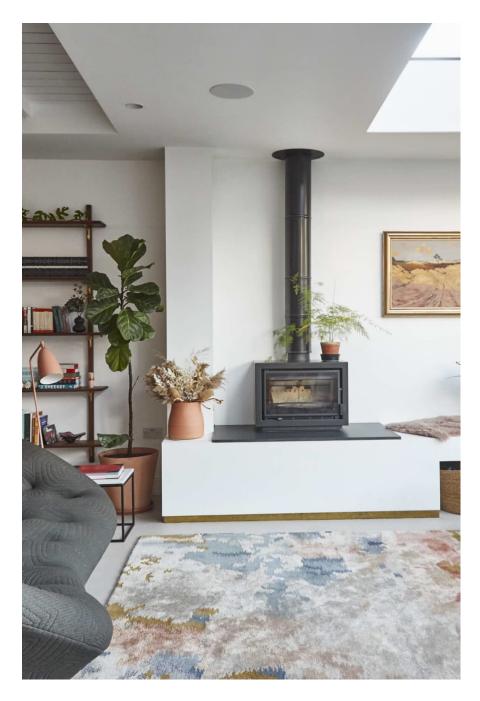

This spacious (c.4,000 sq ft) detached Victorian villa has 4 large bedrooms, 3 bathrooms and a huge double width (159ft) south facing garden, with sunny terrace, outdoor kitchen and summerhouse. A driveway leads directly from the street to the garden for ease of unloading equipment and props. The summerhouse is 5 x 6 metres and can be used for shoots, storage, green room or hair and makeup. Available all year round - heating available in the summerhouse during autumn and winter.