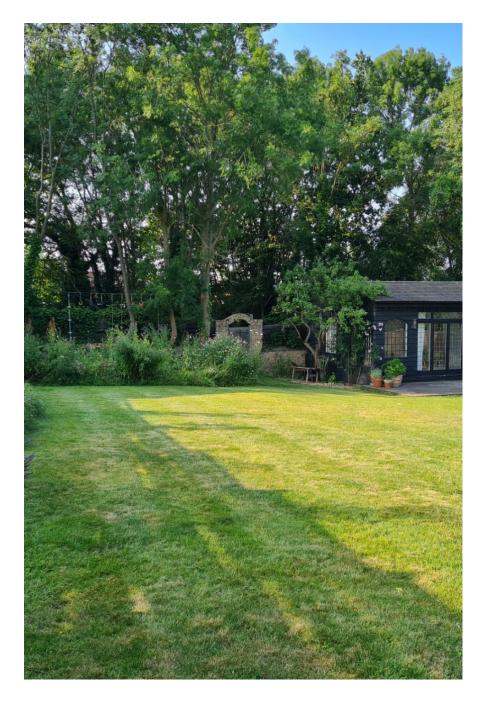

This spacious (c.4,000 sq ft) detached Victorian villa has 4 large bedrooms, 3 bathrooms and a huge double width (159ft) south facing garden, with sunny terrace, outdoor kitchen and summerhouse. A driveway leads directly from the street to the garden for ease of unloading equipment and props. The summerhouse is 5 x 6 metres and can be used for shoots, storage, green room or hair and makeup. Available all year round - heating available in the summerhouse during autumn and winter.