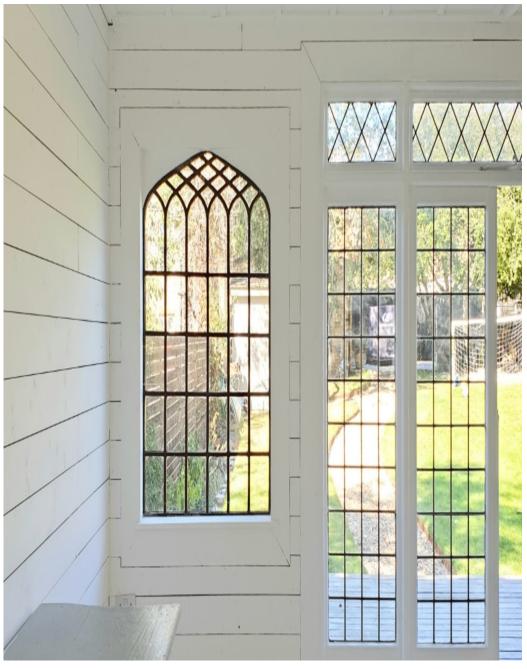

This spacious (c.4,000 sq ft) detached Victorian villa has 4 large bedrooms, 3 bathrooms and a huge double width (159ft) south facing garden, with sunny terrace, outdoor kitchen and summerhouse. A driveway leads directly from the street to the garden for ease of unloading equipment and props. The summerhouse is 5 x 6 metres and can be used for shoots, storage, green room or hair and makeup. Available all year round - heating available in the summerhouse during autumn and winter.