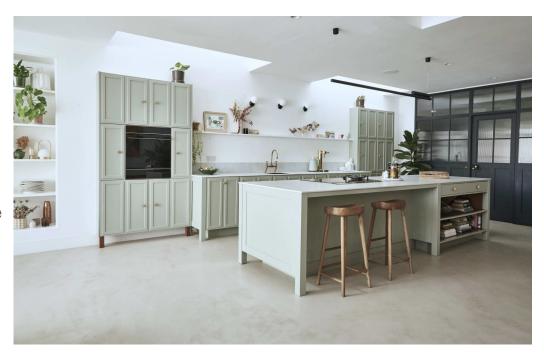

This spacious (c.4,000 sq ft) detached Victorian villa has 4 large bedrooms, 3 bathrooms and a huge double width (159ft) south facing garden, with sunny terrace, outdoor kitchen and summerhouse. A driveway leads directly from the street to the garden for ease of unloading equipment and props. The summerhouse is 5 x 6 metres and can be used for shoots, storage, green room or hair and makeup. Available all year round - heating available in the summerhouse during autumn and winter.