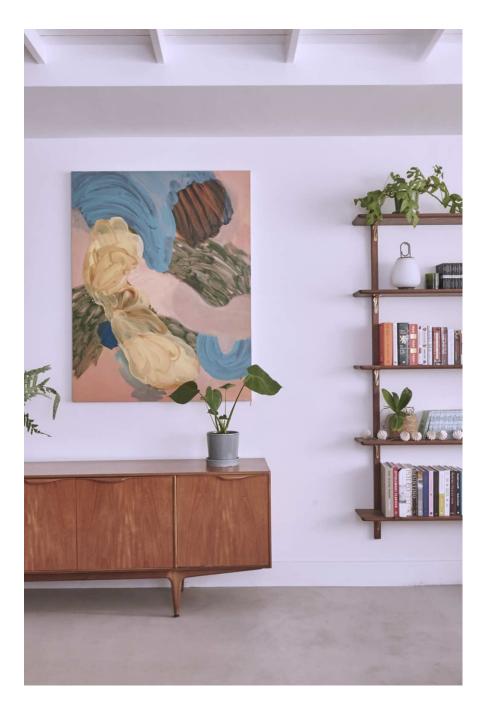

This spacious (c.4,000 sq ft) detached Victorian villa has 4 large bedrooms, 3 bathrooms and a huge double width (159ft) south facing garden, with sunny terrace, outdoor kitchen and summerhouse. A driveway leads directly from the street to the garden for ease of unloading equipment and props. The summerhouse is 5 x 6 metres and can be used for shoots, storage, green room or hair and makeup. Available all year round - heating available in the summerhouse during autumn and winter.