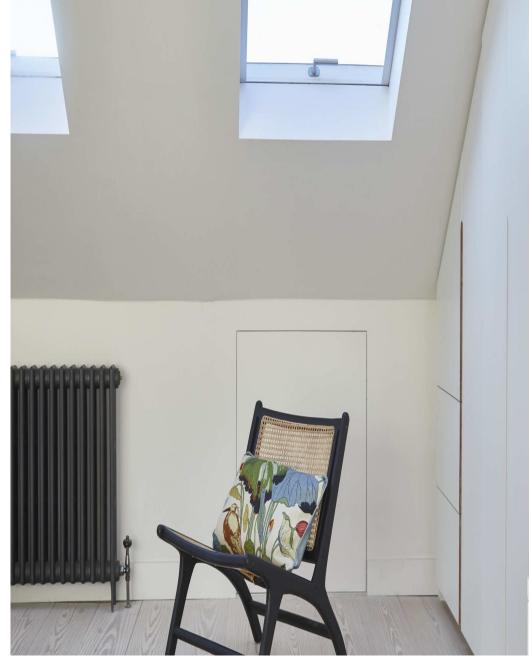

CAROLHAYES

Acorn E17

This spacious (c.4,000 sq ft) detached Victorian villa has 4 large bedrooms, 3 bathroom valid a fixed policie with the facing garden, with sunny terrace, outdoor kitchen and summerhouse. A driveway leads directly from the street to the garden or ease of unloading equipment and props. The summerhouse is 5 x 6 metres and can be used for shoots, storage, green room or hair and makeup. Available all year round a heating available in the summerhouse during autumn and winters. winter.