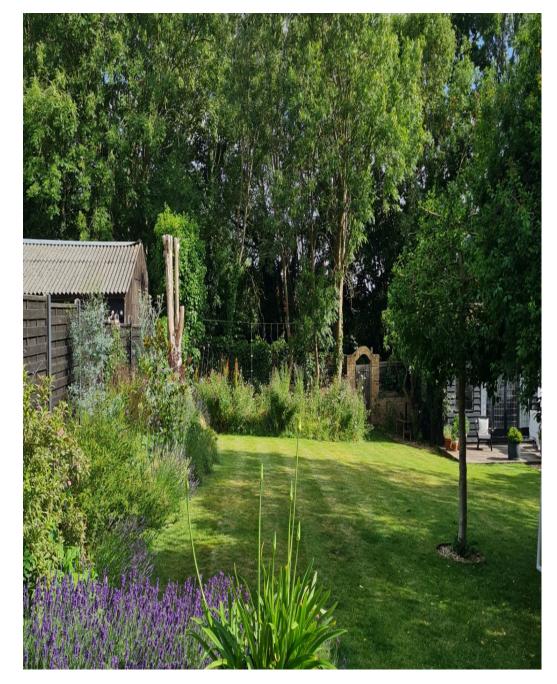

This spacious (c.4,000 sq ft) detached Victorian villa has 4 large bedrooms, 3 bathrooms and a huge double width (159ft) south facing garden, with sunny terrace, outdoor kitchen and summerhouse. A driveway leads directly from the street to the garden for ease of unloading equipment and props. The summerhouse is 5 x 6 metres and can be used for shoots, storage, green room or hair and makeup. Available all year round - heating available in the summerhouse during autumn and winter.