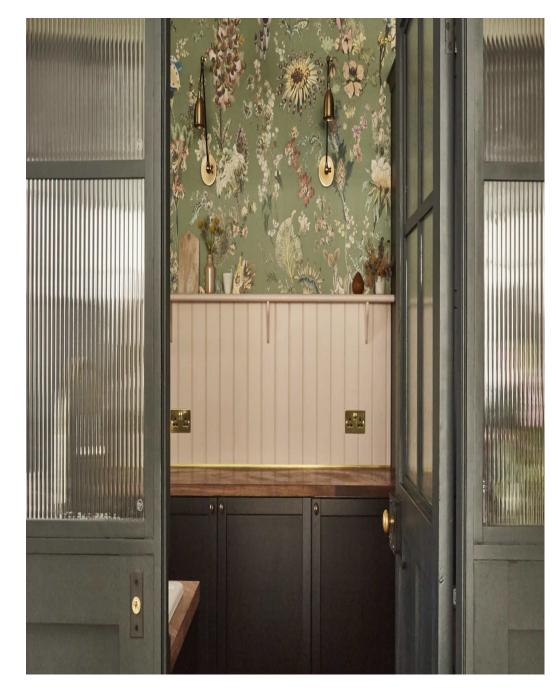

This spacious (c.4,000 sq ft) detached Victorian villa has 4 large bedrooms, 3 bathrooms and a huge double width (159ft) south facing garden, with sunny terrace, outdoor kitchen and summerhouse. A driveway leads directly from the street to the garden for ease of unloading equipment and props. The summerhouse is 5 x 6 metres and can be used for shoots, storage, green room or hair and makeup. Available all year round - heating available in the summerhouse during autumn and winter.