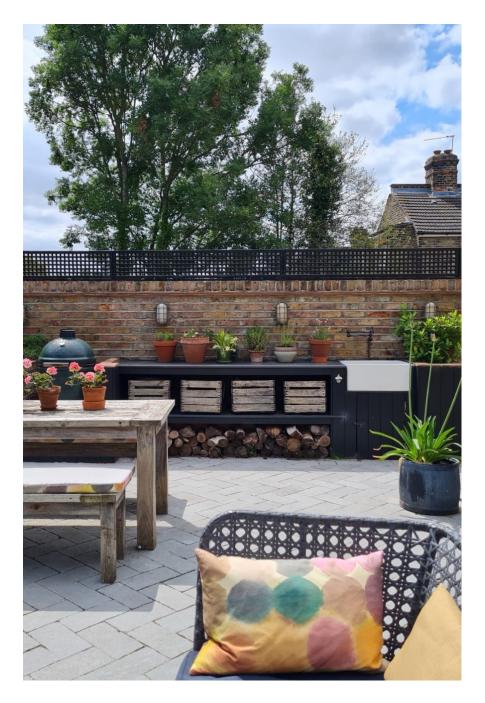

This spacious (c.4,000 sq ft) detached Victorian villa has 4 large bedrooms, 3 bathrooms and a huge double width (159ft) south facing garden, with sunny terrace, outdoor kitchen and summerhouse. A driveway leads directly from the street to the garden for ease of unloading equipment and props. The summerhouse is 5 x 6 metres and can be used for shoots, storage, green room or hair and makeup. Available all year round - heating available in the summerhouse during autumn and winter.