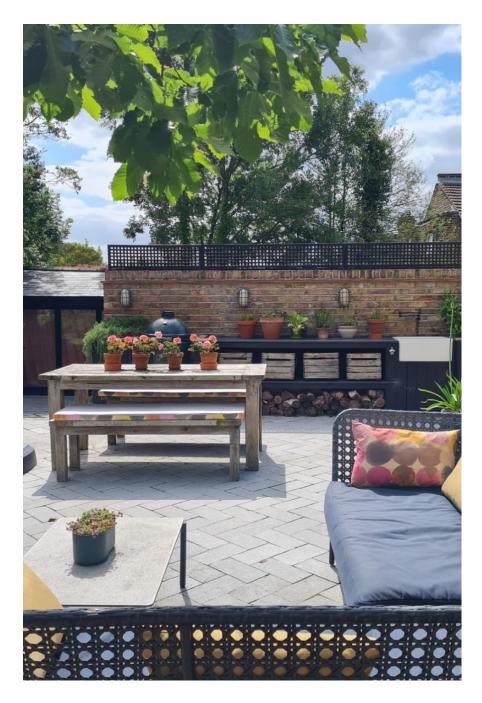

This spacious (c.4,000 sq ft) detached Victorian villa has 4 large bedrooms, 3 bathrooms and a huge double width (159ft) south facing garden, with sunny terrace, outdoor kitchen and summerhouse. A driveway leads directly from the street to the garden for ease of unloading equipment and props. The summerhouse is 5 x 6 metres and can be used for shoots, storage, green room or hair and makeup. Available all year round - heating available in the summerhouse during autumn and winter.