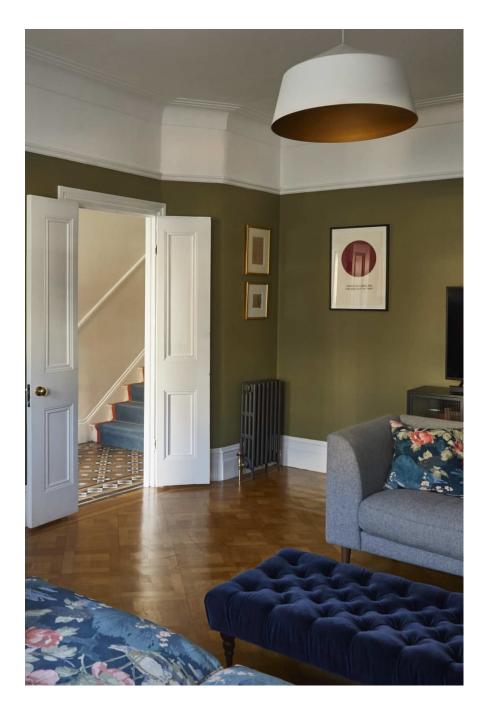

This spacious (c.4,000 sq ft) detached Victorian villa has 4 large bedrooms, 3 bathrooms and a huge double width (159ft) south facing garden, with sunny terrace, outdoor kitchen and summerhouse. A driveway leads directly from the street to the garden for ease of unloading equipment and props. The summerhouse is 5 x 6 metres and can be used for shoots, storage, green room or hair and makeup. Available all year round - heating available in the summerhouse during autumn and winter.