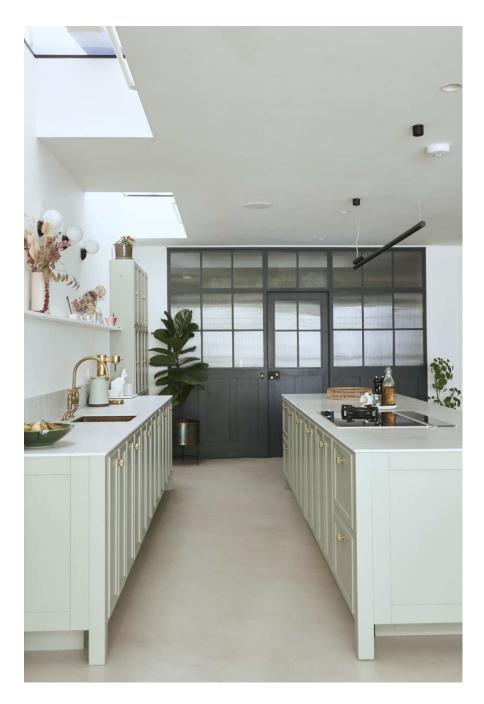

This spacious (c.4,000 sq ft) detached Victorian villa has 4 large bedrooms, 3 bathrooms and a huge double width (159ft) south facing garden, with sunny terrace, outdoor kitchen and summerhouse. A driveway leads directly from the street to the garden for ease of unloading equipment and props. The summerhouse is 5 x 6 metres and can be used for shoots, storage, green room or hair and makeup. Available all year round - heating available in the summerhouse during autumn and winter.