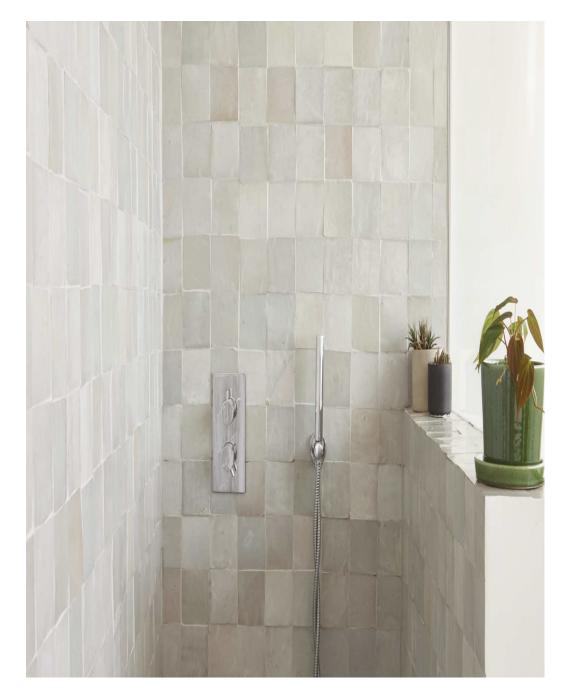

CAROLHAYES

Acorn E17

This spacious (c.4,000 sq ft) detached Victorian villa has 4 large bedrooms, 3 bathroom valid a fixed policie with the facing garden, with sunny terrace, outdoor kitchen and summerhouse. A driveway leads directly from the street to the garden or ease of unloading equipment and props. The summerhouse is 5 x 6 metres and can be used for shoots, storage, green room or hair and makeup. Available all year round a heating available in the summerhouse during autumn and winters. winter.