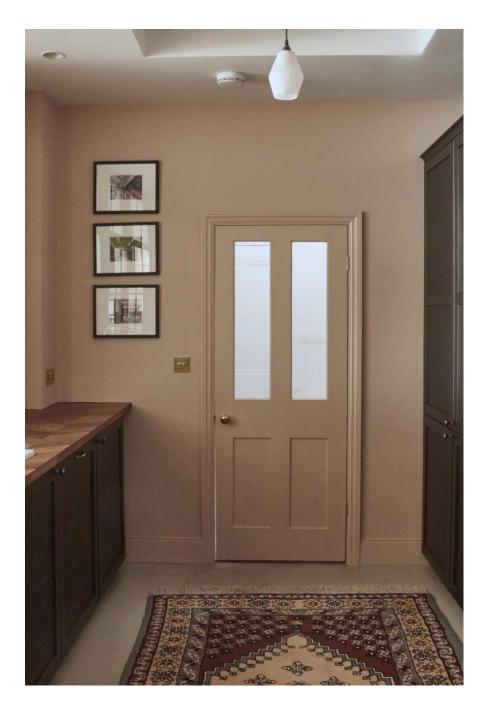

This spacious (c.4,000 sq ft) detached Victorian villa has 4 large bedrooms, 3 bathrooms and a huge double width (159ft) south facing garden, with sunny terrace, outdoor kitchen and summerhouse. A driveway leads directly from the street to the garden for ease of unloading equipment and props. The summerhouse is 5 x 6 metres and can be used for shoots, storage, green room or hair and makeup. Available all year round - heating available in the summerhouse during autumn and winter.