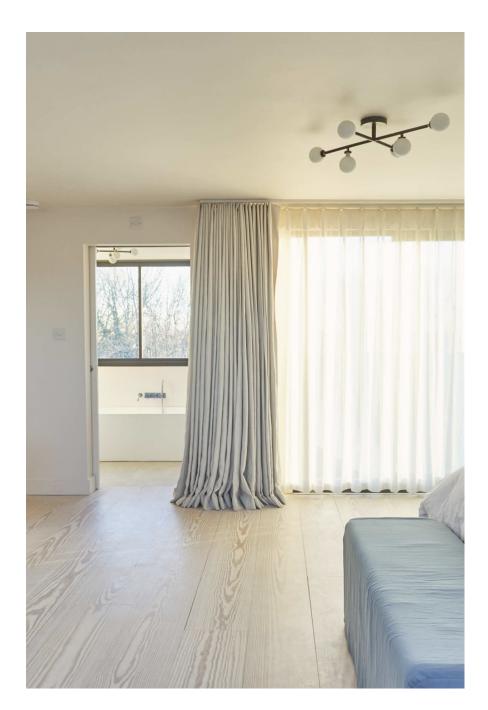

This spacious (c.4,000 sq ft) detached Victorian villa has 4 large bedrooms, 3 bathrooms and a huge double width (159ft) south facing garden, with sunny terrace, outdoor kitchen and summerhouse. A driveway leads directly from the street to the garden for ease of unloading equipment and props. The summerhouse is 5 x 6 metres and can be used for shoots, storage, green room or hair and makeup. Available all year round - heating available in the summerhouse during autumn and winter.