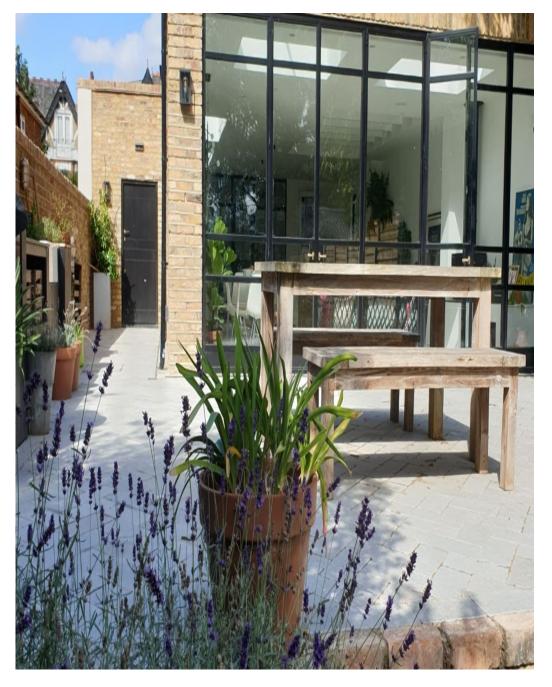

This spacious (c.4,000 sq ft) detached Victorian villa has 4 large bedrooms, 3 bathrooms and a huge double width (159ft) south facing garden, with sunny terrace, outdoor kitchen and summerhouse. A driveway leads directly from the street to the garden for ease of unloading equipment and props. The summerhouse is 5 x 6 metres and can be used for shoots, storage, green room or hair and makeup. Available all year round - heating available in the summerhouse during autumn and winter.