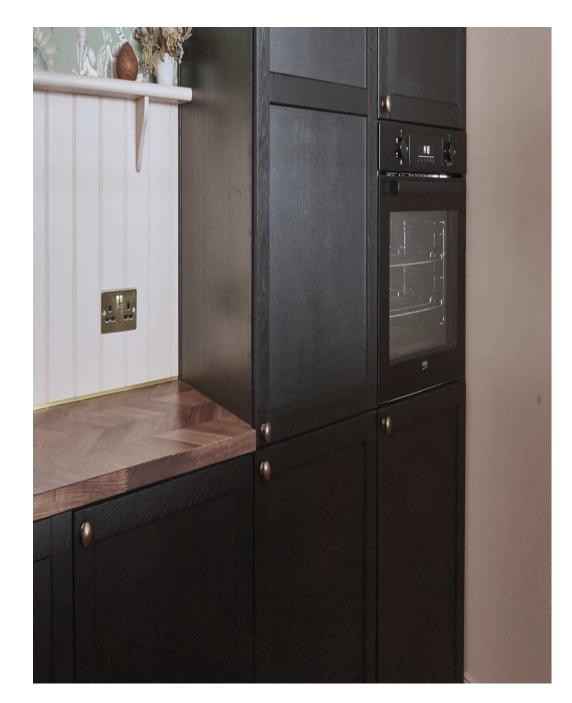

This spacious (c.4,000 sq ft) detached Victorian villa has 4 large bedrooms, 3 bathrooms and a huge double width (159ft) south facing garden, with sunny terrace, outdoor kitchen and summerhouse. A driveway leads directly from the street to the garden for ease of unloading equipment and props. The summerhouse is 5 x 6 metres and can be used for shoots, storage, green room or hair and makeup. Available all year round - heating available in the summerhouse during autumn and winter.