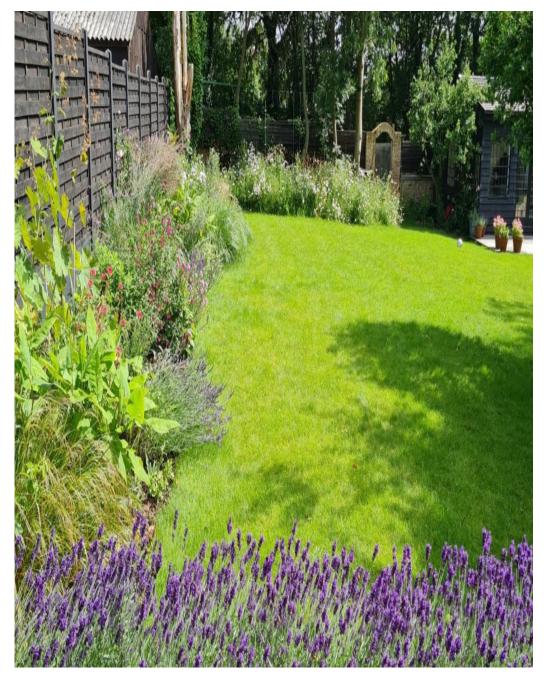

This spacious (c.4,000 sq ft) detached Victorian villa has 4 large bedrooms, 3 bathrooms and a huge double width (159ft) south facing garden, with sunny terrace, outdoor kitchen and summerhouse. A driveway leads directly from the street to the garden for ease of unloading equipment and props. The summerhouse is 5 x 6 metres and can be used for shoots, storage, green room or hair and makeup. Available all year round - heating available in the summerhouse during autumn and winter.