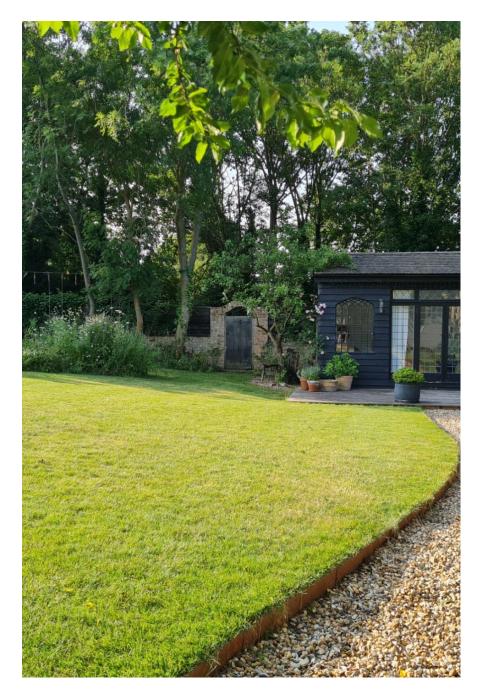

This spacious (c.4,000 sq ft) detached Victorian villa has 4 large bedrooms, 3 bathrooms and a huge double width (159ft) south facing garden, with sunny terrace, outdoor kitchen and summerhouse. A driveway leads directly from the street to the garden for ease of unloading equipment and props. The summerhouse is 5 x 6 metres and can be used for shoots, storage, green room or hair and makeup. Available all year round - heating available in the summerhouse during autumn and winter.