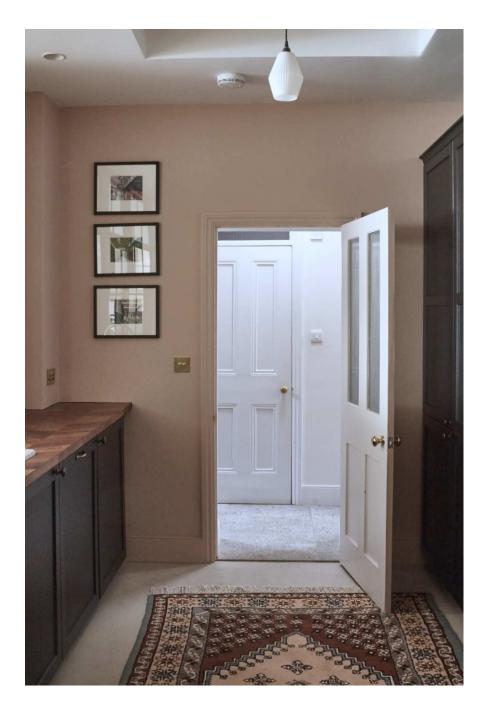

This spacious (c.4,000 sq ft) detached Victorian villa has 4 large bedrooms, 3 bathrooms and a huge double width (159ft) south facing garden, with sunny terrace, outdoor kitchen and summerhouse. A driveway leads directly from the street to the garden for ease of unloading equipment and props. The summerhouse is 5 x 6 metres and can be used for shoots, storage, green room or hair and makeup. Available all year round - heating available in the summerhouse during autumn and winter.