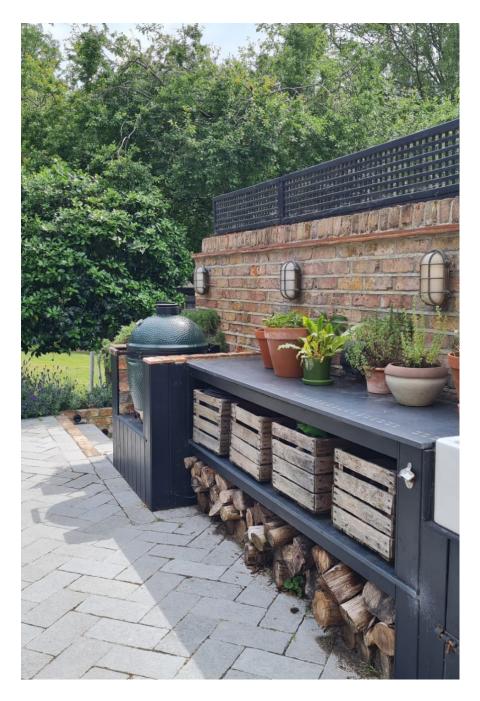

This spacious (c.4,000 sq ft) detached Victorian villa has 4 large bedrooms, 3 bathrooms and a huge double width (159ft) south facing garden, with sunny terrace, outdoor kitchen and summerhouse. A driveway leads directly from the street to the garden for ease of unloading equipment and props. The summerhouse is 5 x 6 metres and can be used for shoots, storage, green room or hair and makeup. Available all year round - heating available in the summerhouse during autumn and winter.