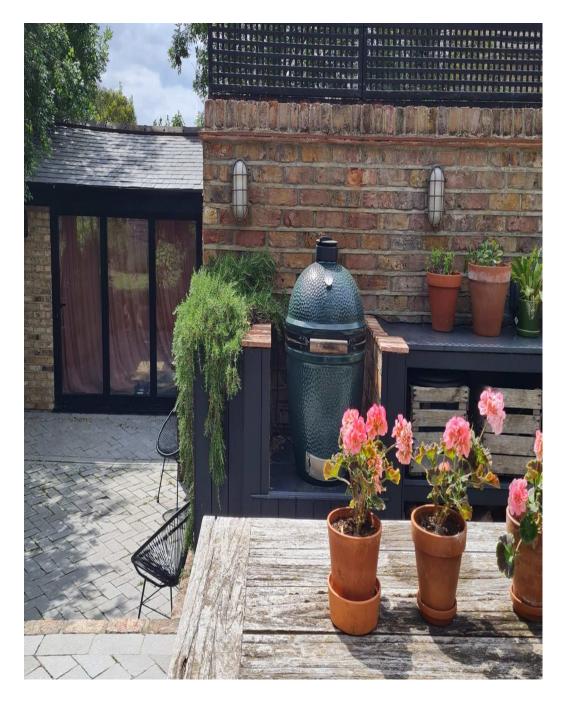

This spacious (c.4,000 sq ft) detached Victorian villa has 4 large bedrooms, 3 bathrooms and a huge double width (159ft) south facing garden, with sunny terrace, outdoor kitchen and summerhouse. A driveway leads directly from the street to the garden for ease of unloading equipment and props. The summerhouse is 5 x 6 metres and can be used for shoots, storage, green room or hair and makeup. Available all year round - heating available in the summerhouse during autumn and winter.