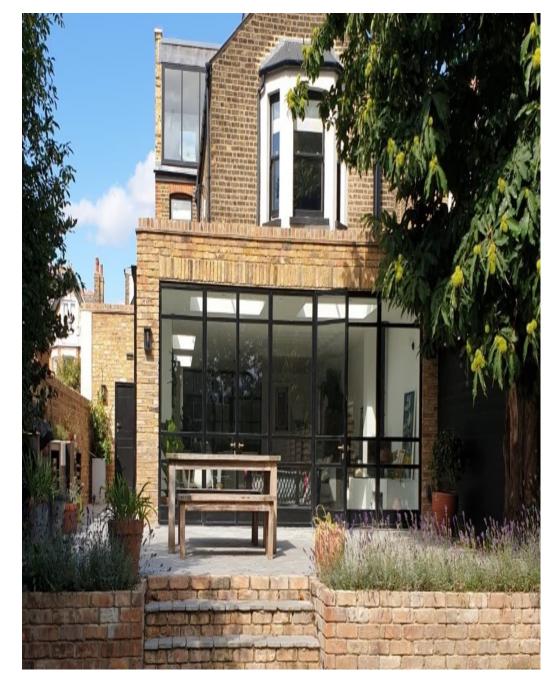

This spacious (c.4,000 sq ft) detached Victorian villa has 4 large bedrooms, 3 bathrooms and a huge double width (159ft) south facing garden, with sunny terrace, outdoor kitchen and summerhouse. A driveway leads directly from the street to the garden for ease of unloading equipment and props. The summerhouse is 5 x 6 metres and can be used for shoots, storage, green room or hair and makeup. Available all year round - heating available in the summerhouse during autumn and winter.