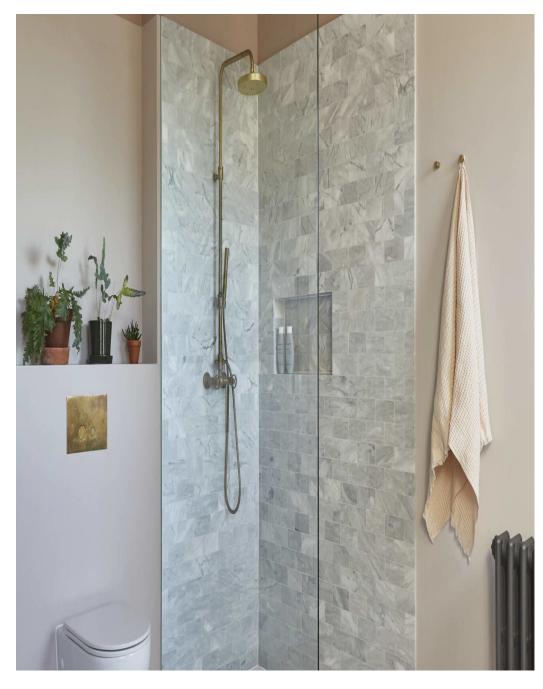

This spacious (c.4,000 sq ft) detached Victorian villa has 4 large bedrooms, 3 bathrooms and a huge double width (159ft) south facing garden, with sunny terrace, outdoor kitchen and summerhouse. A driveway leads directly from the street to the garden for ease of unloading equipment and props. The summerhouse is 5 x 6 metres and can be used for shoots, storage, green room or hair and makeup. Available all year round - heating available in the summerhouse during autumn and winter.