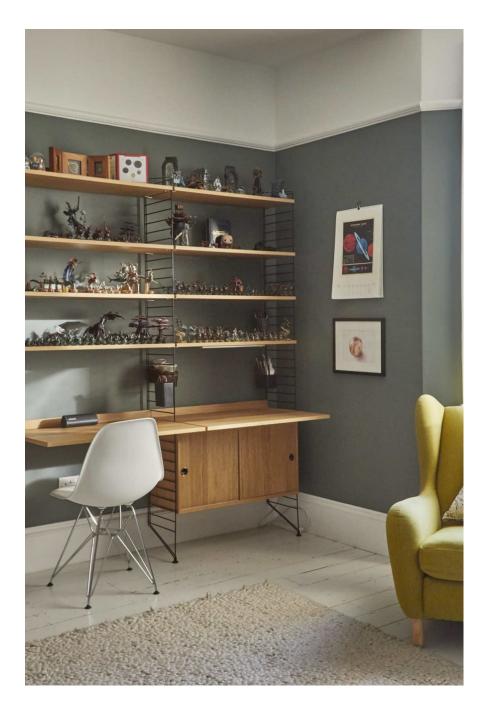

This spacious (c.4,000 sq ft) detached Victorian villa has 4 large bedrooms, 3 bathrooms and a huge double width (159ft) south facing garden, with sunny terrace, outdoor kitchen and summerhouse. A driveway leads directly from the street to the garden for ease of unloading equipment and props. The summerhouse is 5 x 6 metres and can be used for shoots, storage, green room or hair and makeup. Available all year round - heating available in the summerhouse during autumn and winter.