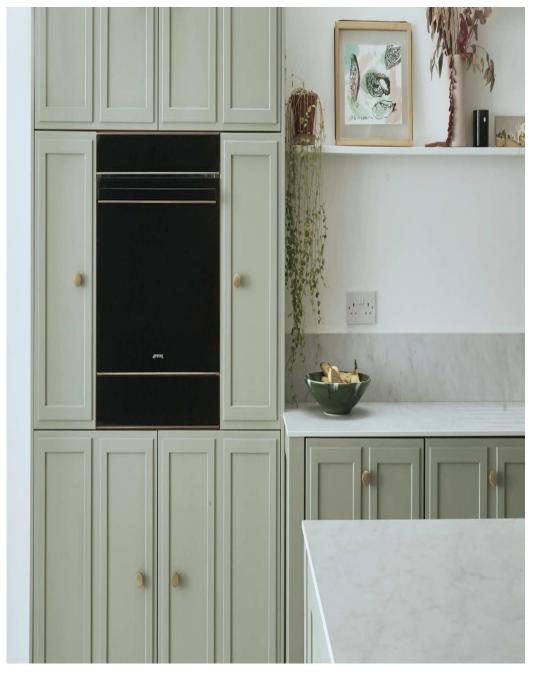

This spacious (c.4,000 sq ft) detached Victorian villa has 4 large bedrooms, 3 bathrooms and a huge double width (159ft) south facing garden, with sunny terrace, outdoor kitchen and summerhouse. A driveway leads directly from the street to the garden for ease of unloading equipment and props. The summerhouse is 5 x 6 metres and can be used for shoots, storage, green room or hair and makeup. Available all year round - heating available in the summerhouse during autumn and winter.