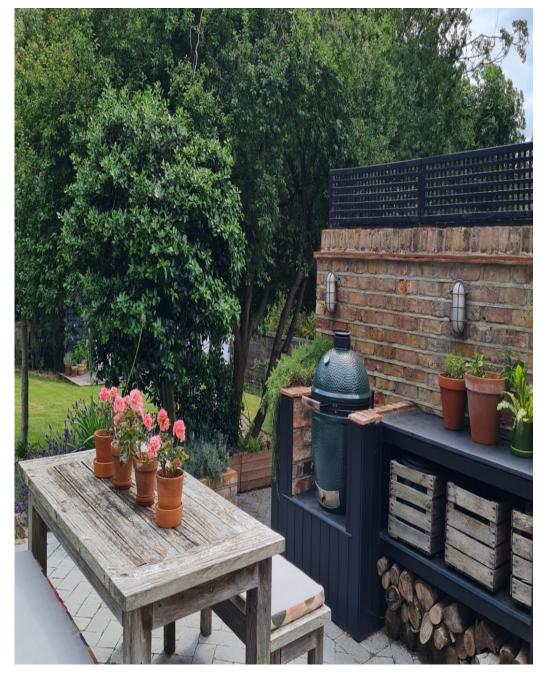

This spacious (c.4,000 sq ft) detached Victorian villa has 4 large bedrooms, 3 bathrooms and a huge double width (159ft) south facing garden, with sunny terrace, outdoor kitchen and summerhouse. A driveway leads directly from the street to the garden for ease of unloading equipment and props. The summerhouse is 5 x 6 metres and can be used for shoots, storage, green room or hair and makeup. Available all year round - heating available in the summerhouse during autumn and winter.