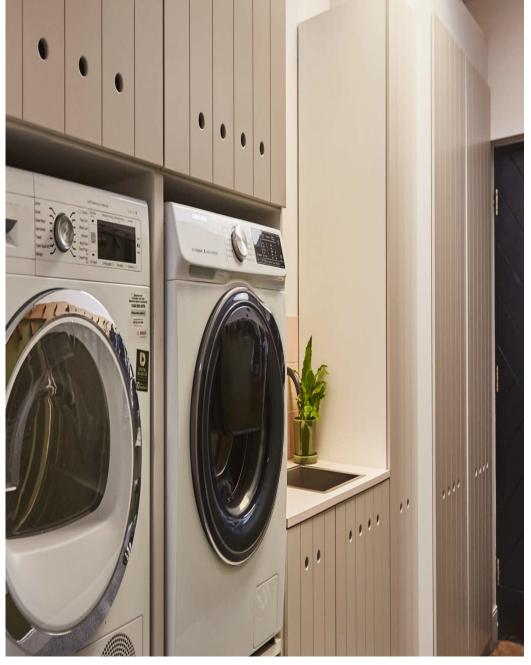

This spacious (c.4,000 sq ft) detached Victorian villa has 4 large bedrooms, 3 bathrooms and a huge double width (159ft) south facing garden, with sunny terrace, outdoor kitchen and summerhouse. A driveway leads directly from the street to the garden for ease of unloading equipment and props. The summerhouse is 5 x 6 metres and can be used for shoots, storage, green room or hair and makeup. Available all year round - heating available in the summerhouse during autumn and winter.