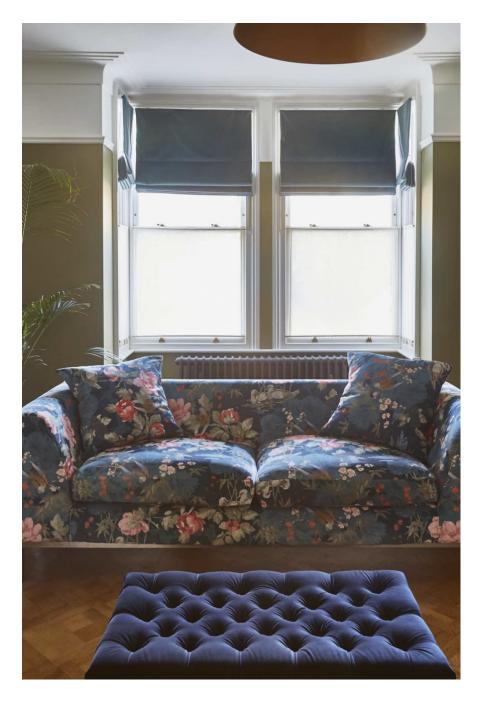

This spacious (c.4,000 sq ft) detached Victorian villa has 4 large bedrooms, 3 bathrooms and a huge double width (159ft) south facing garden, with sunny terrace, outdoor kitchen and summerhouse. A driveway leads directly from the street to the garden for ease of unloading equipment and props. The summerhouse is 5 x 6 metres and can be used for shoots, storage, green room or hair and makeup. Available all year round - heating available in the summerhouse during autumn and winter.