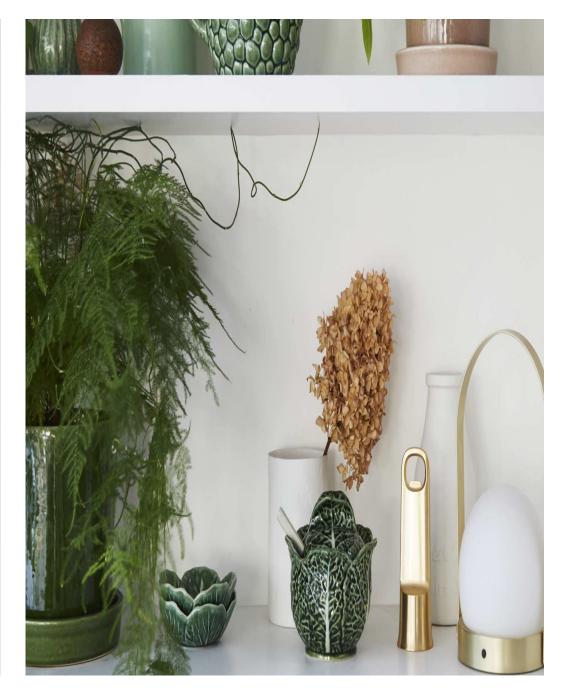

This spacious (c.4,000 sq ft) detached Victorian villa has 4 large bedrooms, 3 bathrooms and a huge double width (159ft) south facing garden, with sunny terrace, outdoor kitchen and summerhouse. A driveway leads directly from the street to the garden for ease of unloading equipment and props. The summerhouse is 5 x 6 metres and can be used for shoots, storage, green room or hair and makeup. Available all year round - heating available in the summerhouse during autumn and winter.