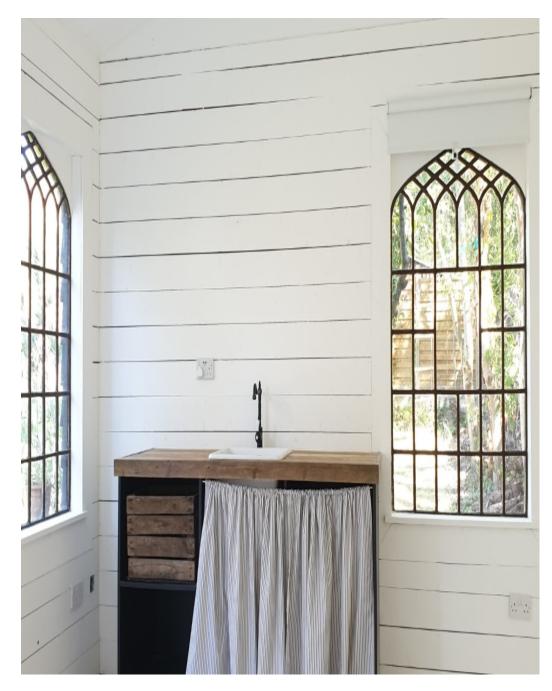

This spacious (c.4,000 sq ft) detached Victorian villa has 4 large bedrooms, 3 bathrooms and a huge double width (159ft) south facing garden, with sunny terrace, outdoor kitchen and summerhouse. A driveway leads directly from the street to the garden for ease of unloading equipment and props. The summerhouse is 5 x 6 metres and can be used for shoots, storage, green room or hair and makeup. Available all year round - heating available in the summerhouse during autumn and winter.