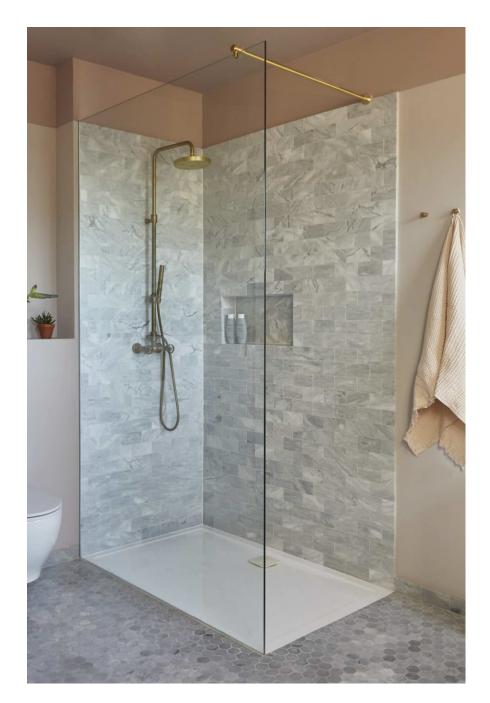

This spacious (c.4,000 sq ft) detached Victorian villa has 4 large bedrooms, 3 bathrooms and a huge double width (159ft) south facing garden, with sunny terrace, outdoor kitchen and summerhouse. A driveway leads directly from the street to the garden for ease of unloading equipment and props. The summerhouse is 5 x 6 metres and can be used for shoots, storage, green room or hair and makeup. Available all year round - heating available in the summerhouse during autumn and winter.