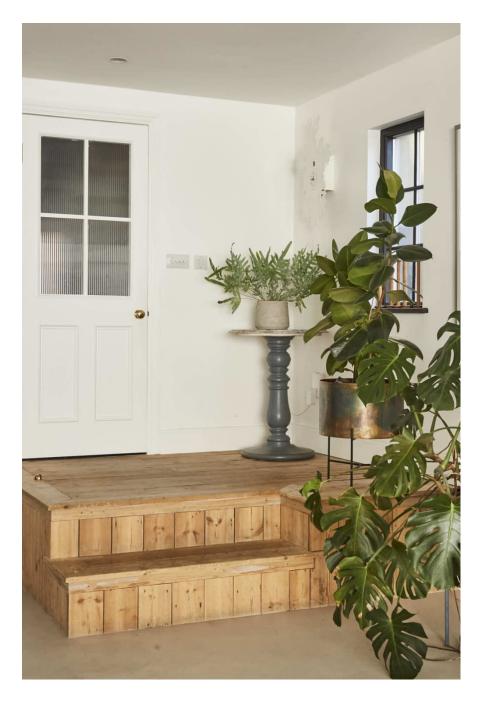

This spacious (c.4,000 sq ft) detached Victorian villa has 4 large bedrooms, 3 bathrooms and a huge double width (159ft) south facing garden, with sunny terrace, outdoor kitchen and summerhouse. A driveway leads directly from the street to the garden for ease of unloading equipment and props. The summerhouse is 5 x 6 metres and can be used for shoots, storage, green room or hair and makeup. Available all year round - heating available in the summerhouse during autumn and winter.