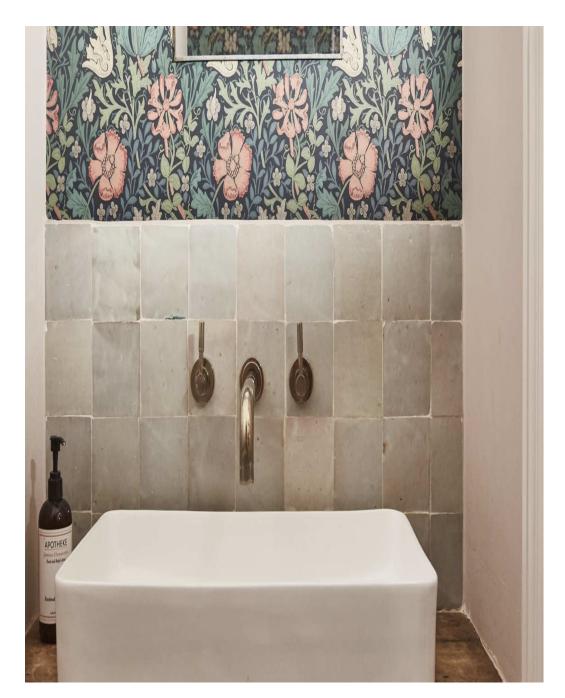

This spacious (c.4,000 sq ft) detached Victorian villa has 4 large bedrooms, 3 bathrooms and a huge double width (159ft) south facing garden, with sunny terrace, outdoor kitchen and summerhouse. A driveway leads directly from the street to the garden for ease of unloading equipment and props. The summerhouse is 5 x 6 metres and can be used for shoots, storage, green room or hair and makeup. Available all year round - heating available in the summerhouse during autumn and winter.