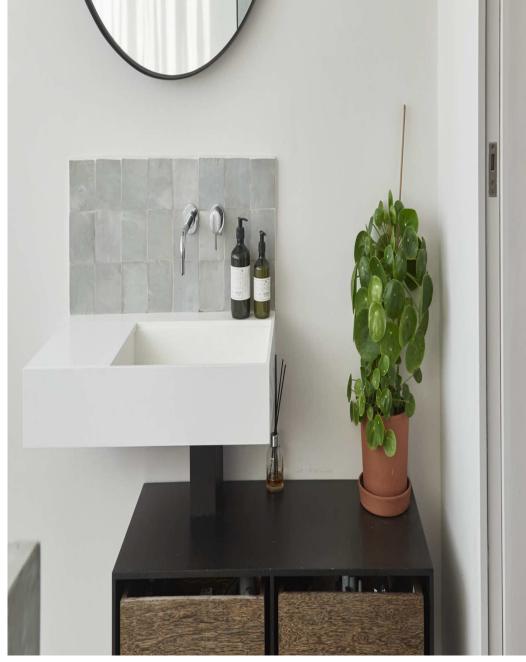

CAROLHAYES

Acorn E17

This spacious (c.4,000 sq ft) detached Victorian villa has 4 large bedrooms, 3 bathroom valid a fixed policie with the facing garden, with sunny terrace, outdoor kitchen and summerhouse. A driveway leads directly from the street to the garden or ease of unloading equipment and props. The summerhouse is 5 x 6 metres and can be used for shoots, storage, green room or hair and makeup. Available all year round a heating available in the summerhouse during autumn and winters. winter.