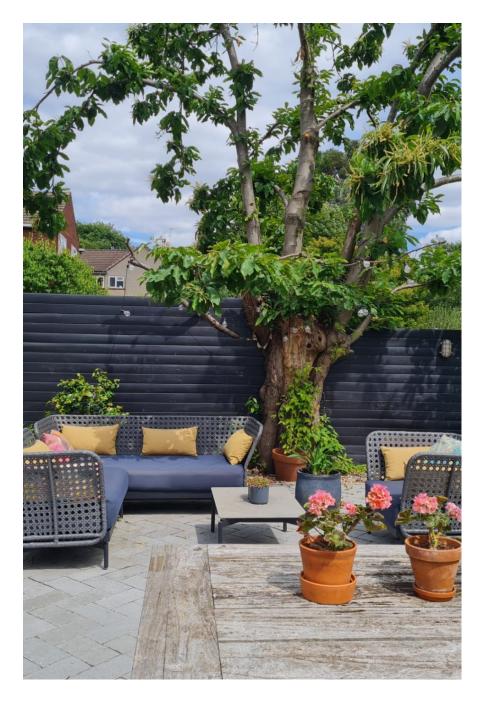

This spacious (c.4,000 sq ft) detached Victorian villa has 4 large bedrooms, 3 bathrooms and a huge double width (159ft) south facing garden, with sunny terrace, outdoor kitchen and summerhouse. A driveway leads directly from the street to the garden for ease of unloading equipment and props. The summerhouse is 5 x 6 metres and can be used for shoots, storage, green room or hair and makeup. Available all year round - heating available in the summerhouse during autumn and winter.