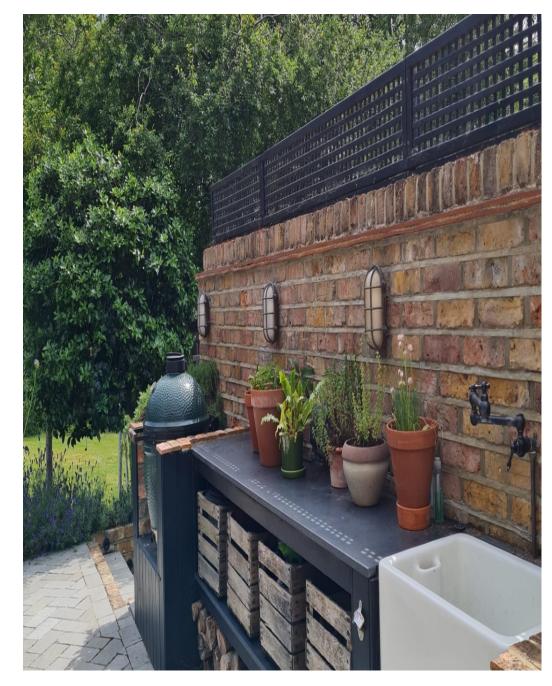

This spacious (c.4,000 sq ft) detached Victorian villa has 4 large bedrooms, 3 bathrooms and a huge double width (159ft) south facing garden, with sunny terrace, outdoor kitchen and summerhouse. A driveway leads directly from the street to the garden for ease of unloading equipment and props. The summerhouse is 5 x 6 metres and can be used for shoots, storage, green room or hair and makeup. Available all year round - heating available in the summerhouse during autumn and winter.