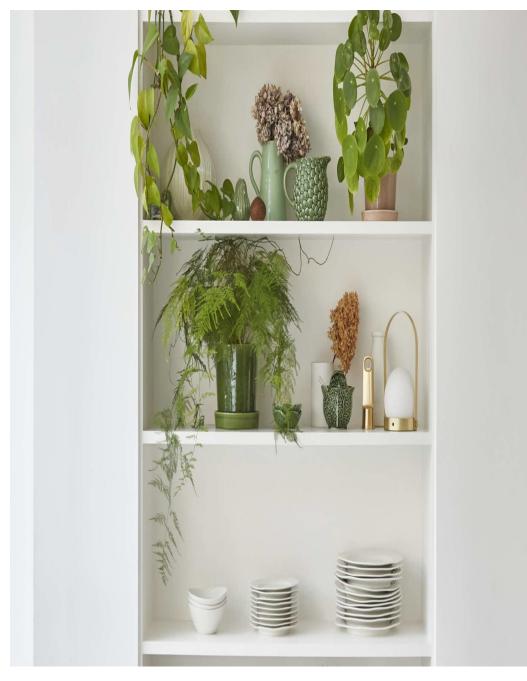

This spacious (c.4,000 sq ft) detached Victorian villa has 4 large bedrooms, 3 bathrooms and a huge double width (159ft) south facing garden, with sunny terrace, outdoor kitchen and summerhouse. A driveway leads directly from the street to the garden for ease of unloading equipment and props. The summerhouse is 5 x 6 metres and can be used for shoots, storage, green room or hair and makeup. Available all year round - heating available in the summerhouse during autumn and winter.