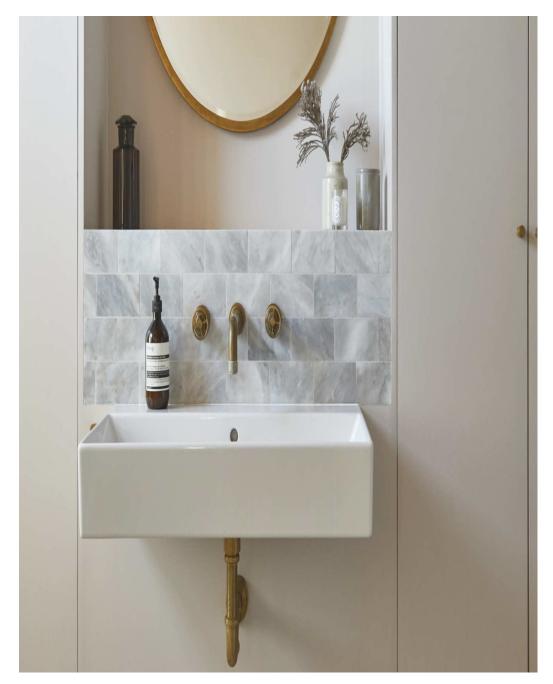

This spacious (c.4,000 sq ft) detached Victorian villa has 4 large bedrooms, 3 bathrooms and a huge double width (159ft) south facing garden, with sunny terrace, outdoor kitchen and summerhouse. A driveway leads directly from the street to the garden for ease of unloading equipment and props. The summerhouse is 5 x 6 metres and can be used for shoots, storage, green room or hair and makeup. Available all year round - heating available in the summerhouse during autumn and winter.