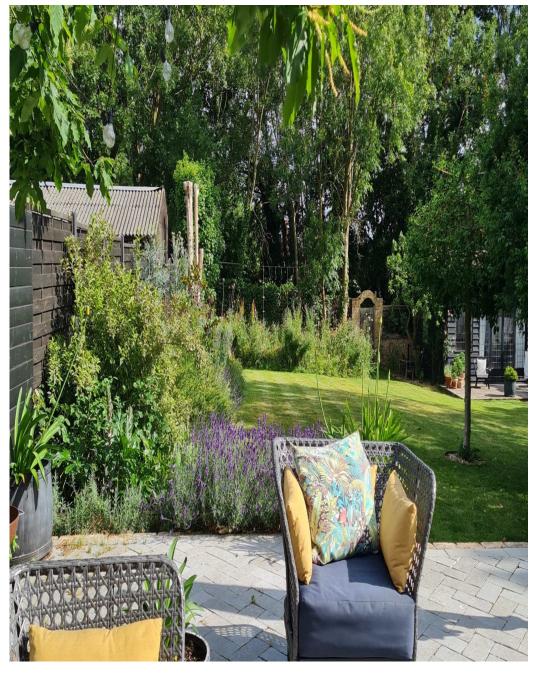

This spacious (c.4,000 sq ft) detached Victorian villa has 4 large bedrooms, 3 bathrooms and a huge double width (159ft) south facing garden, with sunny terrace, outdoor kitchen and summerhouse. A driveway leads directly from the street to the garden for ease of unloading equipment and props. The summerhouse is 5 x 6 metres and can be used for shoots, storage, green room or hair and makeup. Available all year round - heating available in the summerhouse during autumn and winter.