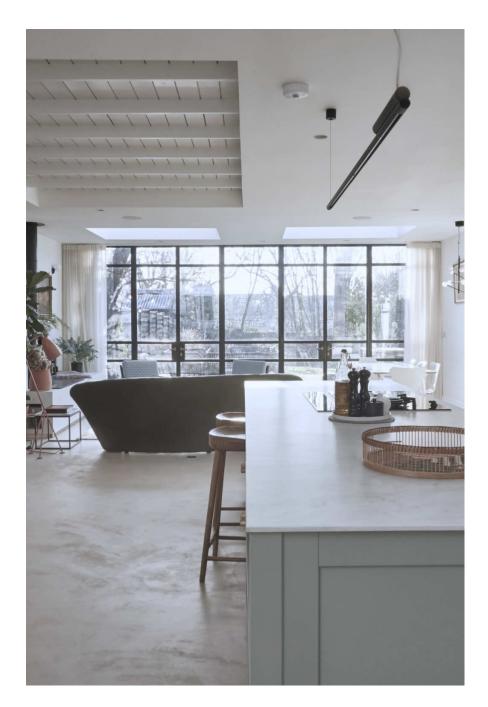

This spacious (c.4,000 sq ft) detached Victorian villa has 4 large bedrooms, 3 bathrooms and a huge double width (159ft) south facing garden, with sunny terrace, outdoor kitchen and summerhouse. A driveway leads directly from the street to the garden for ease of unloading equipment and props. The summerhouse is 5 x 6 metres and can be used for shoots, storage, green room or hair and makeup. Available all year round - heating available in the summerhouse during autumn and winter.