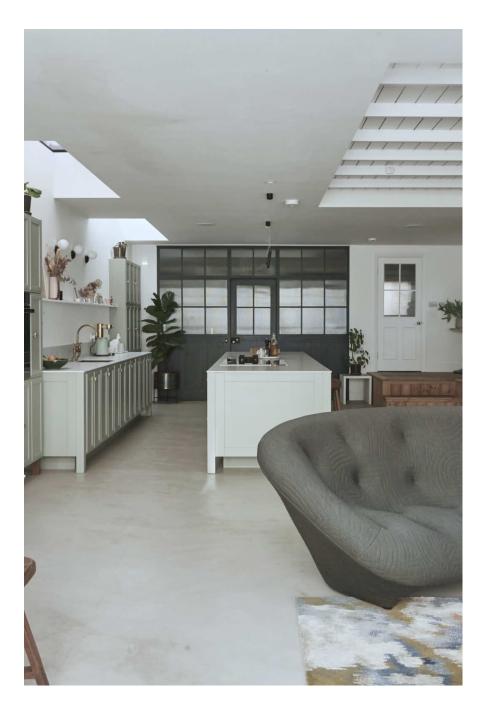

This spacious (c.4,000 sq ft) detached Victorian villa has 4 large bedrooms, 3 bathrooms and a huge double width (159ft) south facing garden, with sunny terrace, outdoor kitchen and summerhouse. A driveway leads directly from the street to the garden for ease of unloading equipment and props. The summerhouse is 5 x 6 metres and can be used for shoots, storage, green room or hair and makeup. Available all year round - heating available in the summerhouse during autumn and winter.