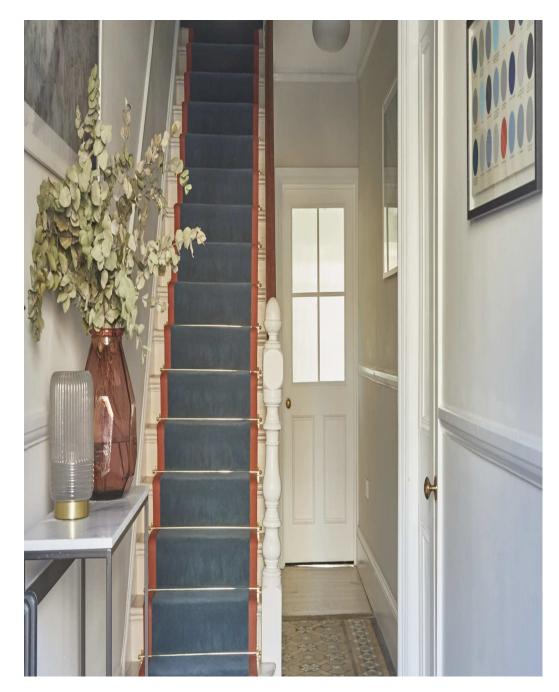

This spacious (c.4,000 sq ft) detached Victorian villa has 4 large bedrooms, 3 bathrooms and a huge double width (159ft) south facing garden, with sunny terrace, outdoor kitchen and summerhouse. A driveway leads directly from the street to the garden for ease of unloading equipment and props. The summerhouse is 5 x 6 metres and can be used for shoots, storage, green room or hair and makeup. Available all year round - heating available in the summerhouse during autumn and winter.