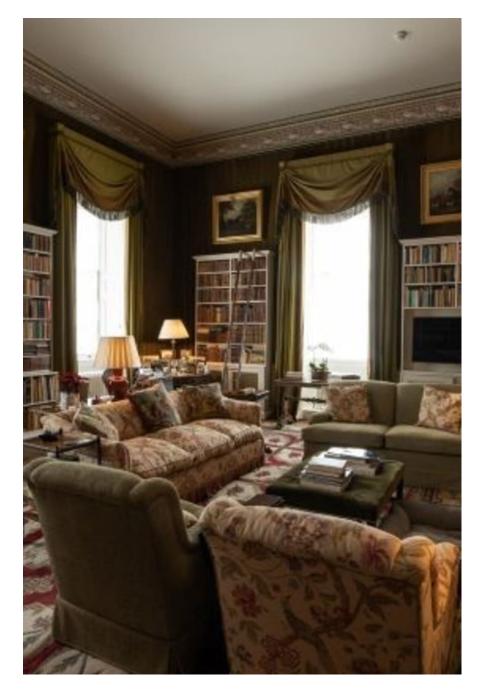

Derby-based eighteenth century manor house. A stunning location and building, with multiple rooms for filming and photography, as well as for hair, make up, costume changes etc Georgian in style, with parkland, woodland, lake and lakeside setting. The house consists of drawing room, library, dining room and panelled dining room. There are also formal gardens. Plenty of room for kit and parking/unloading close to the house.