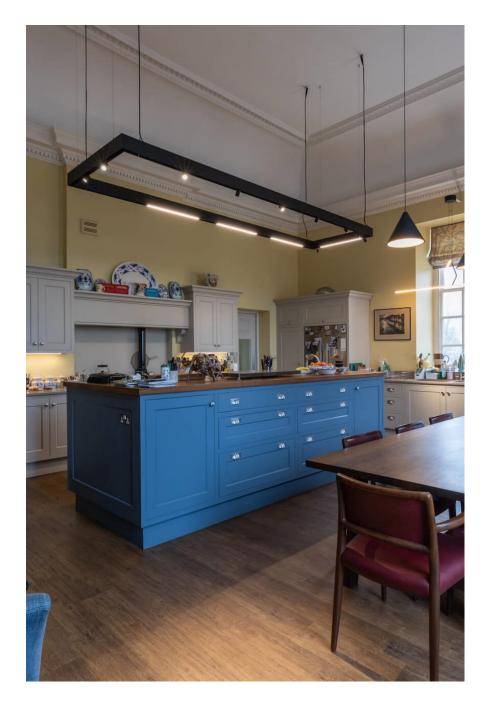

Derby-based eighteenth century manor house. A stunning location and building, with multiple rooms for filming and photography, as well as for hair, make up, costume changes etc Georgian in style, with parkland, woodland, lake and lakeside setting. The house consists of drawing room, library, dining room and panelled dining room. There are also formal gardens. Plenty of room for kit and parking/unloading close to the house.