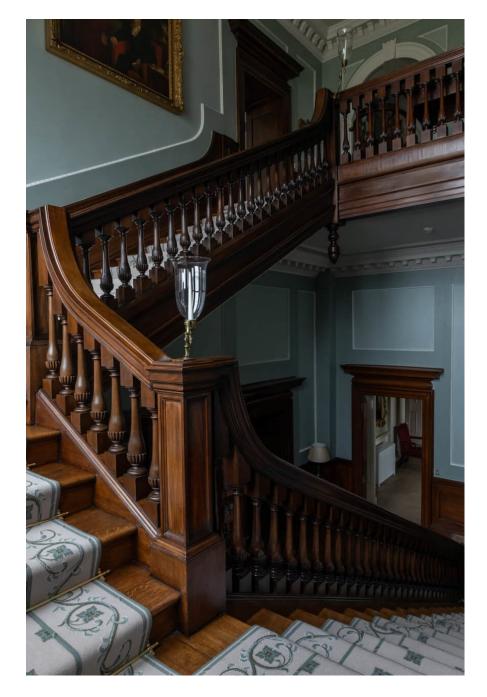

Derby-based eighteenth century manor house. A stunning location and building, with multiple rooms for filming and photography, as well as for hair, make up, costume changes etc Georgian in style, with parkland, woodland, lake and lakeside setting. The house consists of drawing room, library, dining room and panelled dining room. There are also formal gardens. Plenty of room for kit and parking/unloading close to the house.