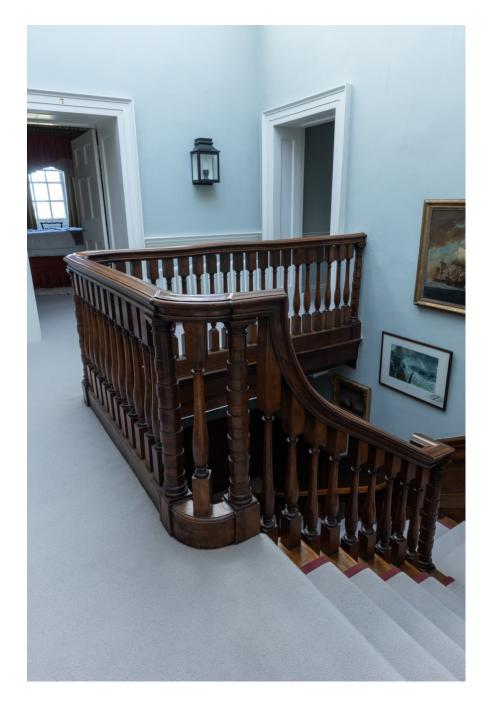

Derby-based eighteenth century manor house. A stunning location and building, with multiple rooms for filming and photography, as well as for hair, make up, costume changes etc Georgian in style, with parkland, woodland, lake and lakeside setting. The house consists of drawing room, library, dining room and panelled dining room. There are also formal gardens. Plenty of room for kit and parking/unloading close to the house.