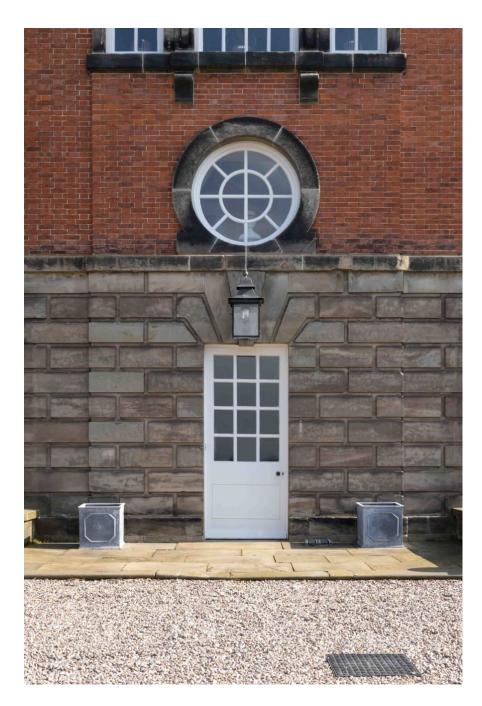

Derby-based eighteenth century manor house. A stunning location and building, with multiple rooms for filming and photography, as well as for hair, make up, costume changes etc Georgian in style, with parkland, woodland, lake and lakeside setting. The house consists of drawing room, library, dining room and panelled dining room. There are also formal gardens. Plenty of room for kit and parking/unloading close to the house.