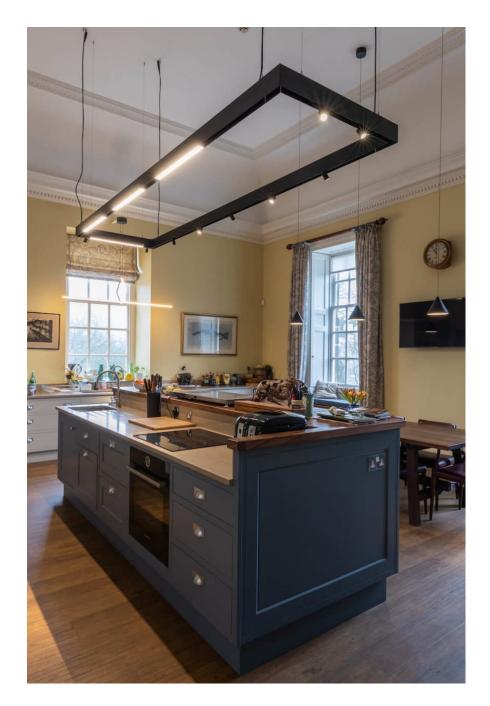

Derby-based eighteenth century manor house. A stunning location and building, with multiple rooms for filming and photography, as well as for hair, make up, costume changes etc Georgian in style, with parkland, woodland, lake and lakeside setting. The house consists of drawing room, library, dining room and panelled dining room. There are also formal gardens. Plenty of room for kit and parking/unloading close to the house.