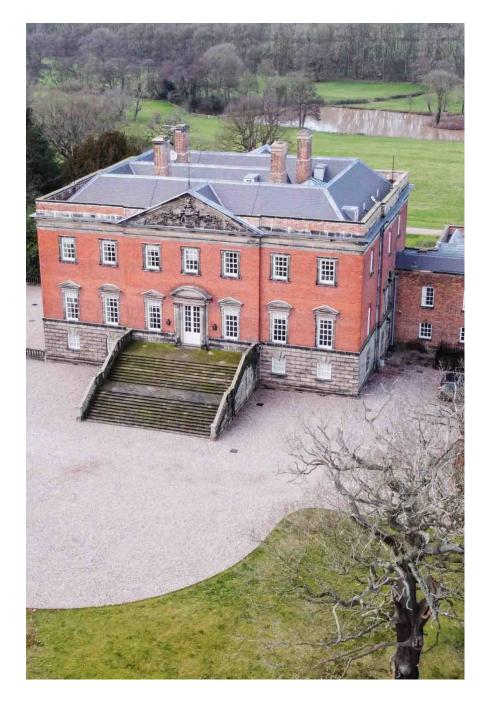

Derby-based eighteenth century manor house. A stunning location and building, with multiple rooms for filming and photography, as well as for hair, make up, costume changes etc Georgian in style, with parkland, woodland, lake and lakeside setting. The house consists of drawing room, library, dining room and panelled dining room. There are also formal gardens. Plenty of room for kit and parking/unloading close to the house.