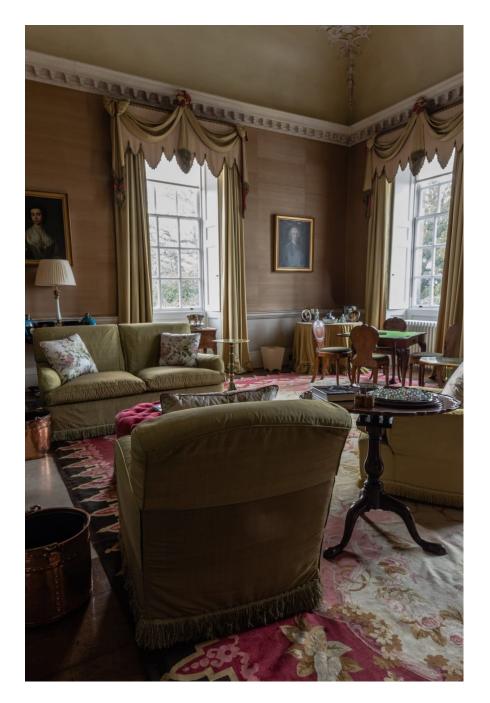

Derby-based eighteenth century manor house. A stunning location and building, with multiple rooms for filming and photography, as well as for hair, make up, costume changes etc Georgian in style, with parkland, woodland, lake and lakeside setting. The house consists of drawing room, library, dining room and panelled dining room. There are also formal gardens. Plenty of room for kit and parking/unloading close to the house.