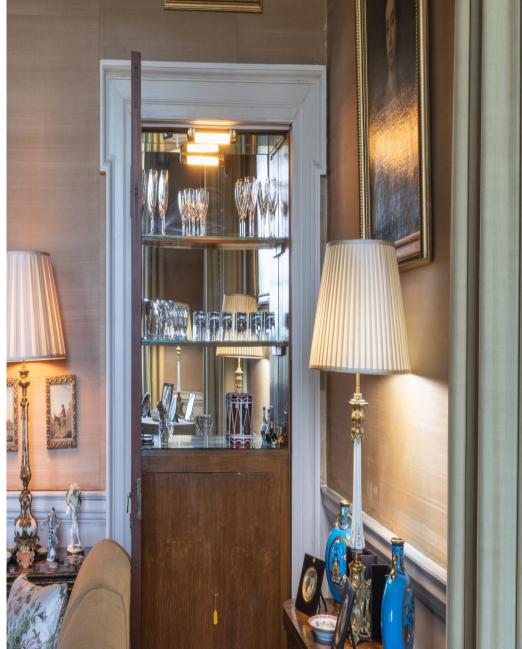

Derby-based eighteenth century manor house. A stunning location and building, with multiple rooms for filming and photography, as well as for hair, make up, costume changes etc Georgian in style, with parkland, woodland, lake and lakeside setting. The house consists of drawing room, library, dining room and panelled dining room. There are also formal gardens. Plenty of room for kit and parking/unloading close to the house.