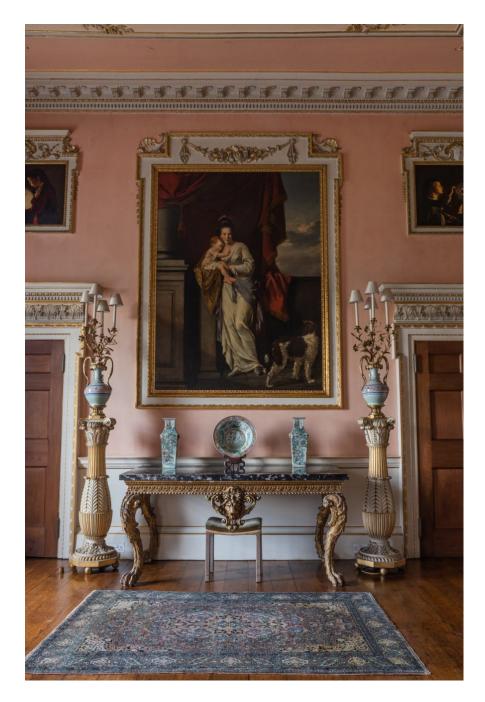

Derby-based eighteenth century manor house. A stunning location and building, with multiple rooms for filming and photography, as well as for hair, make up, costume changes etc Georgian in style, with parkland, woodland, lake and lakeside setting. The house consists of drawing room, library, dining room and panelled dining room. There are also formal gardens. Plenty of room for kit and parking/unloading close to the house.