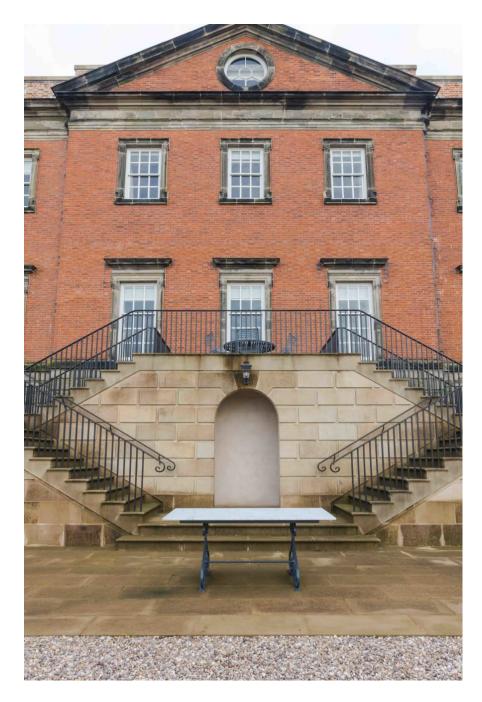

Derby-based eighteenth century manor house. A stunning location and building, with multiple rooms for filming and photography, as well as for hair, make up, costume changes etc Georgian in style, with parkland, woodland, lake and lakeside setting. The house consists of drawing room, library, dining room and panelled dining room. There are also formal gardens. Plenty of room for kit and parking/unloading close to the house.