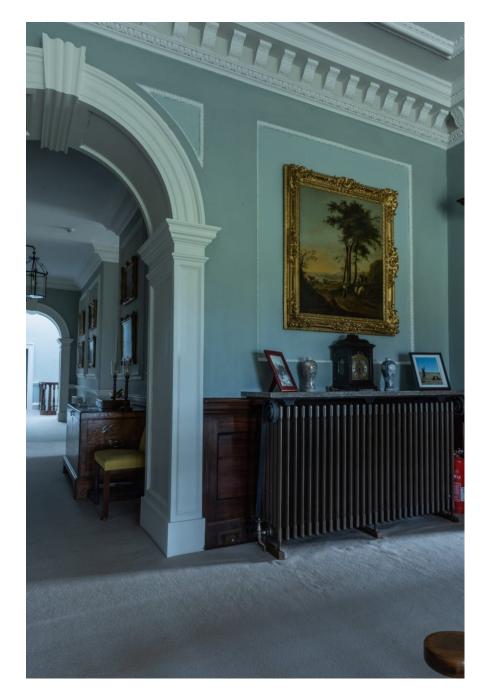

Derby-based eighteenth century manor house. A stunning location and building, with multiple rooms for filming and photography, as well as for hair, make up, costume changes etc Georgian in style, with parkland, woodland, lake and lakeside setting. The house consists of drawing room, library, dining room and panelled dining room. There are also formal gardens. Plenty of room for kit and parking/unloading close to the house.