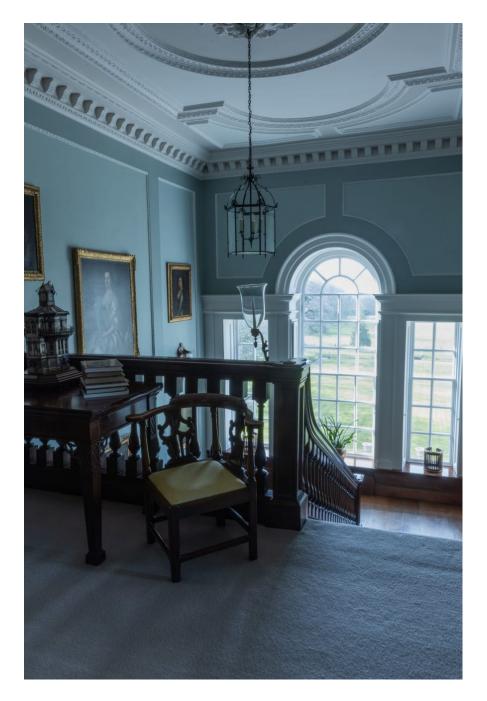

Derby-based eighteenth century manor house. A stunning location and building, with multiple rooms for filming and photography, as well as for hair, make up, costume changes etc Georgian in style, with parkland, woodland, lake and lakeside setting. The house consists of drawing room, library, dining room and panelled dining room. There are also formal gardens. Plenty of room for kit and parking/unloading close to the house.