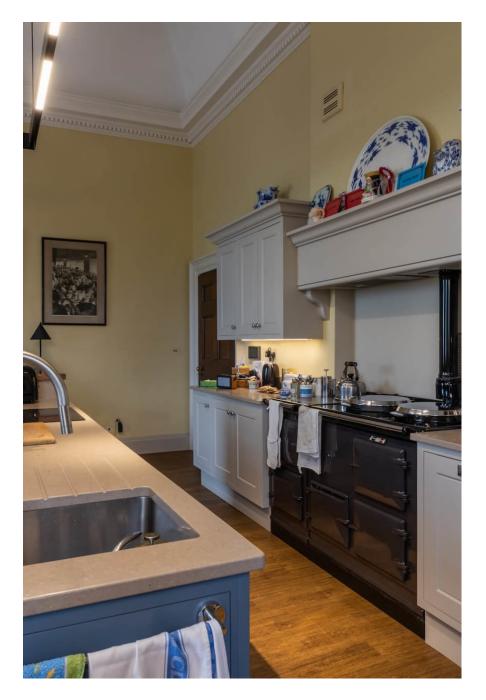

Derby-based eighteenth century manor house. A stunning location and building, with multiple rooms for filming and photography, as well as for hair, make up, costume changes etc Georgian in style, with parkland, woodland, lake and lakeside setting. The house consists of drawing room, library, dining room and panelled dining room. There are also formal gardens. Plenty of room for kit and parking/unloading close to the house.