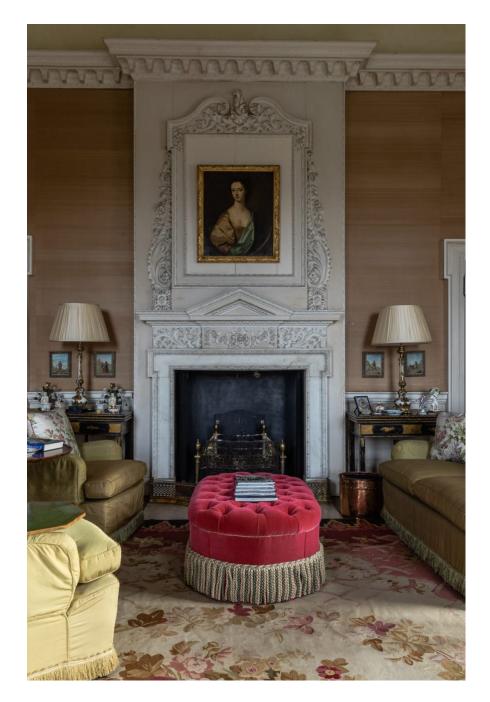

Derby-based eighteenth century manor house. A stunning location and building, with multiple rooms for filming and photography, as well as for hair, make up, costume changes etc Georgian in style, with parkland, woodland, lake and lakeside setting. The house consists of drawing room, library, dining room and panelled dining room. There are also formal gardens. Plenty of room for kit and parking/unloading close to the house.