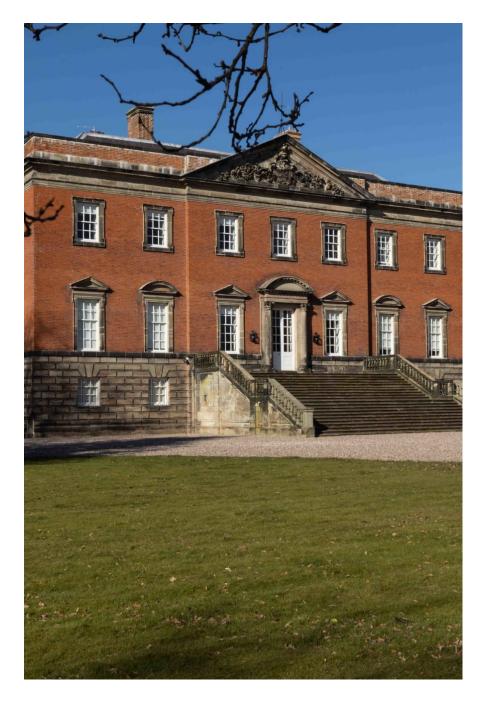

Derby-based eighteenth century manor house. A stunning location and building, with multiple rooms for filming and photography, as well as for hair, make up, costume changes etc Georgian in style, with parkland, woodland, lake and lakeside setting. The house consists of drawing room, library, dining room and panelled dining room. There are also formal gardens. Plenty of room for kit and parking/unloading close to the house.