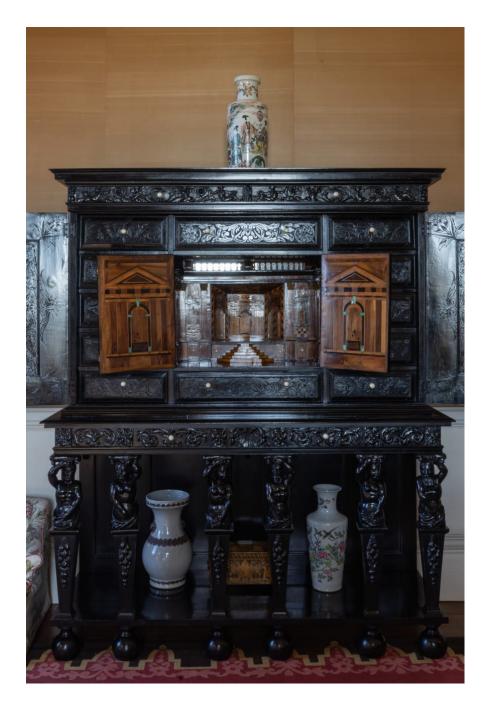

Derby-based eighteenth century manor house. A stunning location and building, with multiple rooms for filming and photography, as well as for hair, make up, costume changes etc Georgian in style, with parkland, woodland, lake and lakeside setting. The house consists of drawing room, library, dining room and panelled dining room. There are also formal gardens. Plenty of room for kit and parking/unloading close to the house.