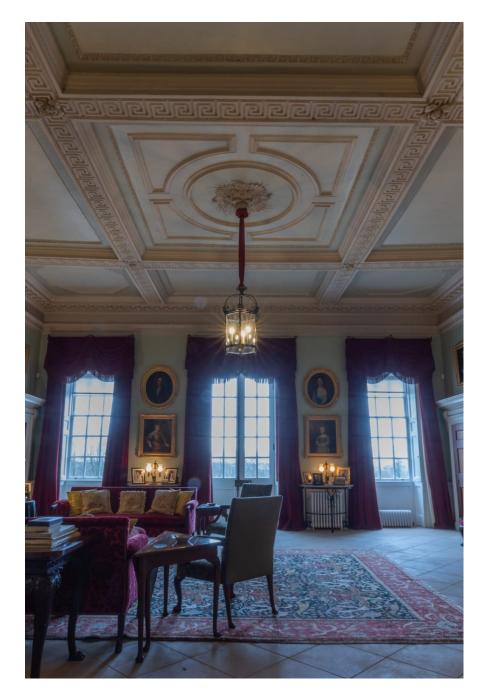

Derby-based eighteenth century manor house. A stunning location and building, with multiple rooms for filming and photography, as well as for hair, make up, costume changes etc Georgian in style, with parkland, woodland, lake and lakeside setting. The house consists of drawing room, library, dining room and panelled dining room. There are also formal gardens. Plenty of room for kit and parking/unloading close to the house.