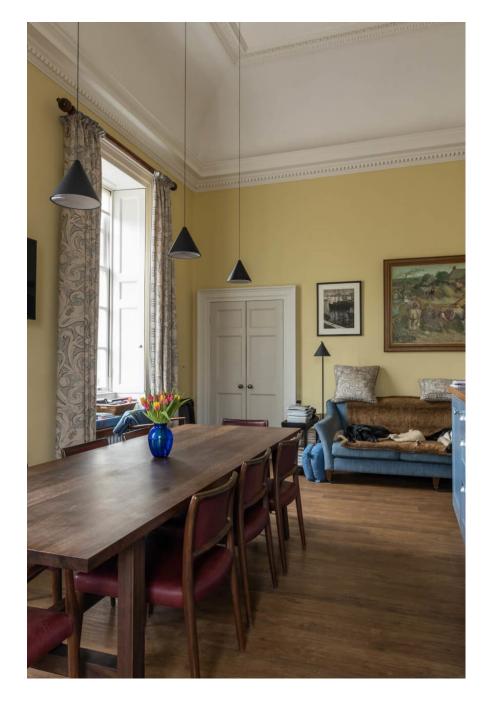

Derby-based eighteenth century manor house. A stunning location and building, with multiple rooms for filming and photography, as well as for hair, make up, costume changes etc Georgian in style, with parkland, woodland, lake and lakeside setting. The house consists of drawing room, library, dining room and panelled dining room. There are also formal gardens. Plenty of room for kit and parking/unloading close to the house.