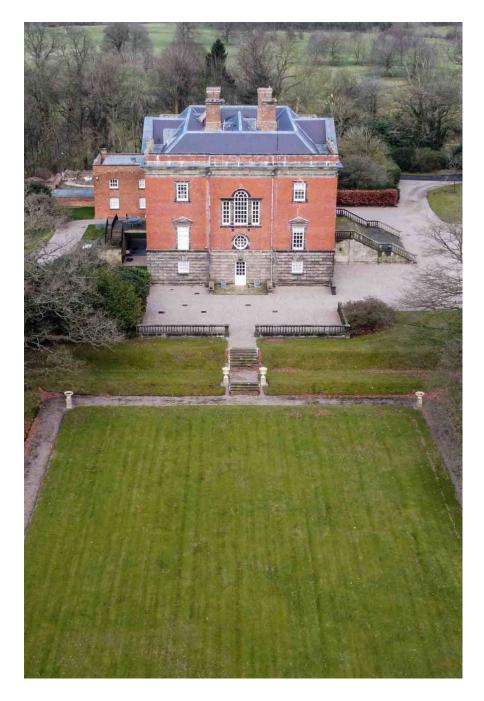

Derby-based eighteenth century manor house. A stunning location and building, with multiple rooms for filming and photography, as well as for hair, make up, costume changes etc Georgian in style, with parkland, woodland, lake and lakeside setting. The house consists of drawing room, library, dining room and panelled dining room. There are also formal gardens. Plenty of room for kit and parking/unloading close to the house.