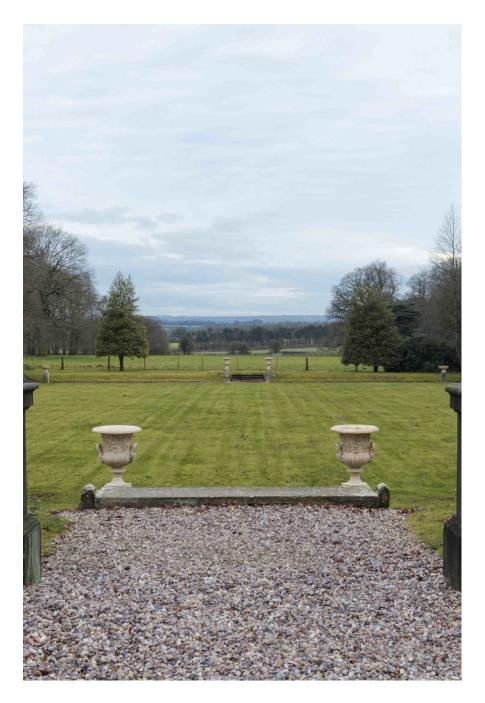

Derby-based eighteenth century manor house. A stunning location and building, with multiple rooms for filming and photography, as well as for hair, make up, costume changes etc Georgian in style, with parkland, woodland, lake and lakeside setting. The house consists of drawing room, library, dining room and panelled dining room. There are also formal gardens. Plenty of room for kit and parking/unloading close to the house.