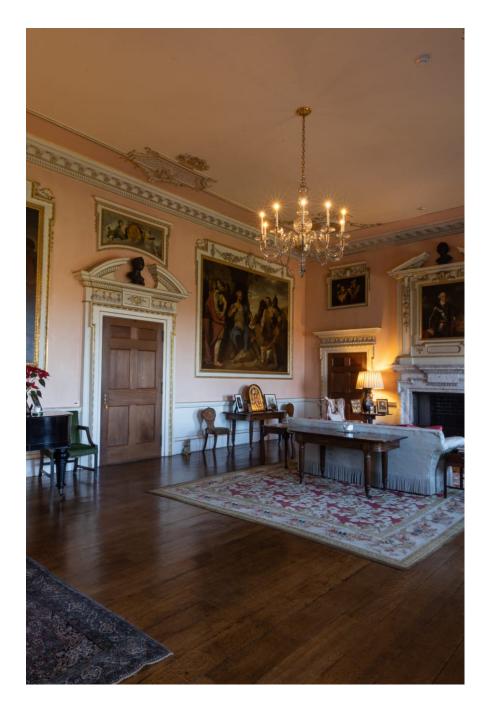

Derby-based eighteenth century manor house. A stunning location and building, with multiple rooms for filming and photography, as well as for hair, make up, costume changes etc Georgian in style, with parkland, woodland, lake and lakeside setting. The house consists of drawing room, library, dining room and panelled dining room. There are also formal gardens. Plenty of room for kit and parking/unloading close to the house.