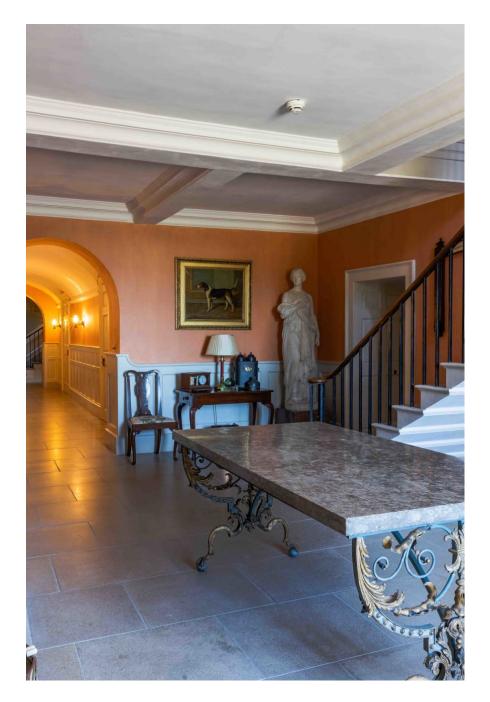

Derby-based eighteenth century manor house. A stunning location and building, with multiple rooms for filming and photography, as well as for hair, make up, costume changes etc Georgian in style, with parkland, woodland, lake and lakeside setting. The house consists of drawing room, library, dining room and panelled dining room. There are also formal gardens. Plenty of room for kit and parking/unloading close to the house.