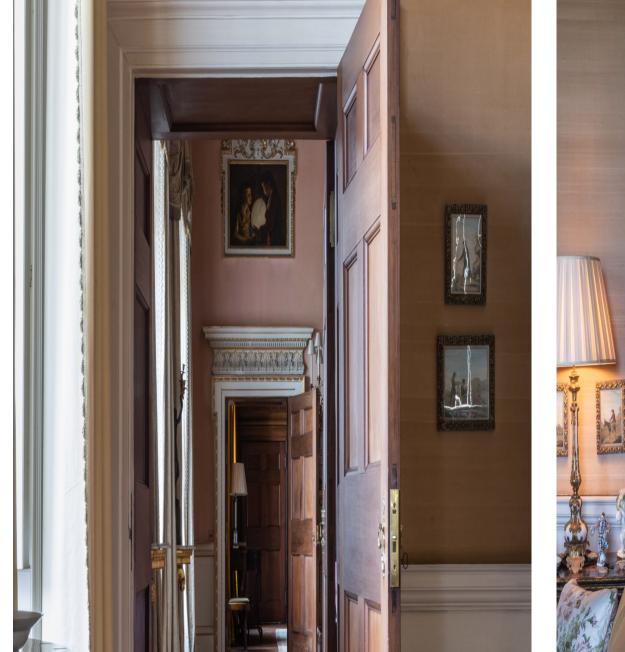

Derby-based eighteenth century manor house. A stunning location and building, with multiple rooms for filming and photography, as well as for hair, make up, costume changes etc Georgian in style, with parkland, woodland, lake and lakeside setting. The house consists of drawing room, library, dining room and panelled dining room. There are also formal gardens. Plenty of room for kit and parking/unloading close to the house.