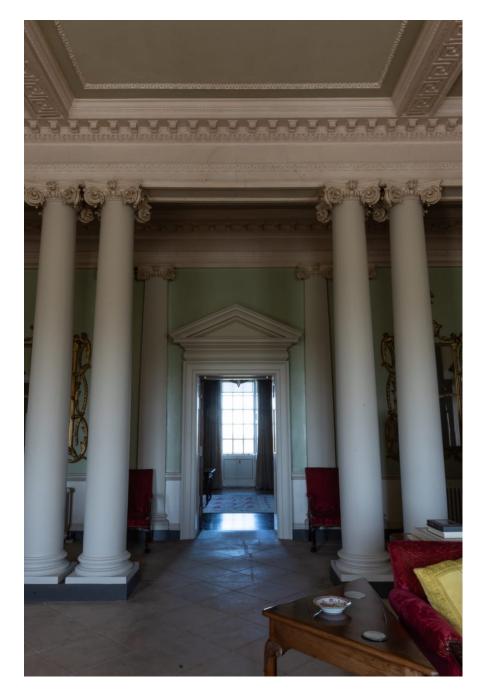

Derby-based eighteenth century manor house. A stunning location and building, with multiple rooms for filming and photography, as well as for hair, make up, costume changes etc Georgian in style, with parkland, woodland, lake and lakeside setting. The house consists of drawing room, library, dining room and panelled dining room. There are also formal gardens. Plenty of room for kit and parking/unloading close to the house.