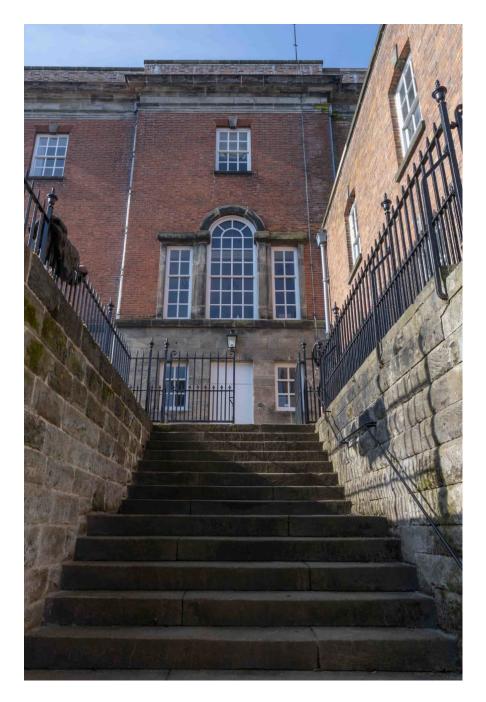

Derby-based eighteenth century manor house. A stunning location and building, with multiple rooms for filming and photography, as well as for hair, make up, costume changes etc Georgian in style, with parkland, woodland, lake and lakeside setting. The house consists of drawing room, library, dining room and panelled dining room. There are also formal gardens. Plenty of room for kit and parking/unloading close to the house.