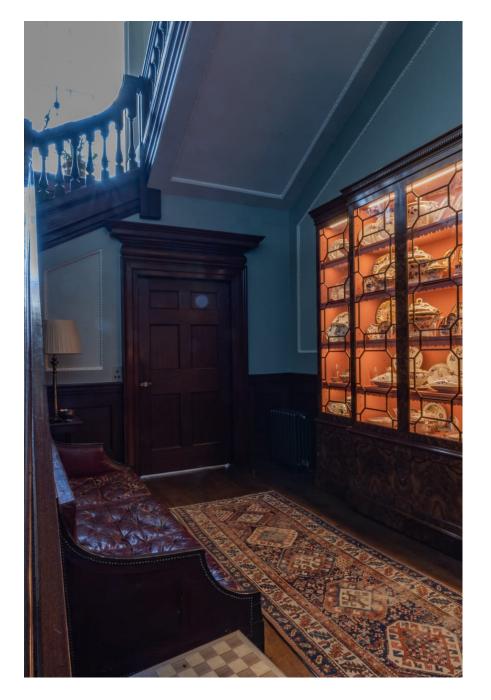

Derby-based eighteenth century manor house. A stunning location and building, with multiple rooms for filming and photography, as well as for hair, make up, costume changes etc Georgian in style, with parkland, woodland, lake and lakeside setting. The house consists of drawing room, library, dining room and panelled dining room. There are also formal gardens. Plenty of room for kit and parking/unloading close to the house.