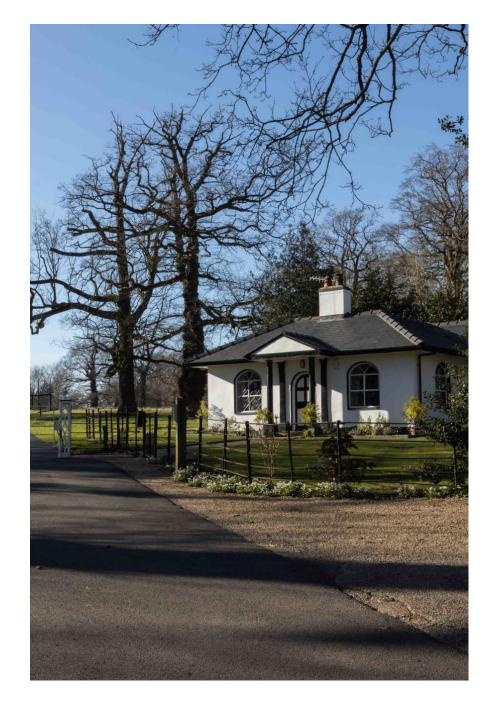

Derby-based eighteenth century manor house. A stunning location and building, with multiple rooms for filming and photography, as well as for hair, make up, costume changes etc Georgian in style, with parkland, woodland, lake and lakeside setting. The house consists of drawing room, library, dining room and panelled dining room. There are also formal gardens. Plenty of room for kit and parking/unloading close to the house.