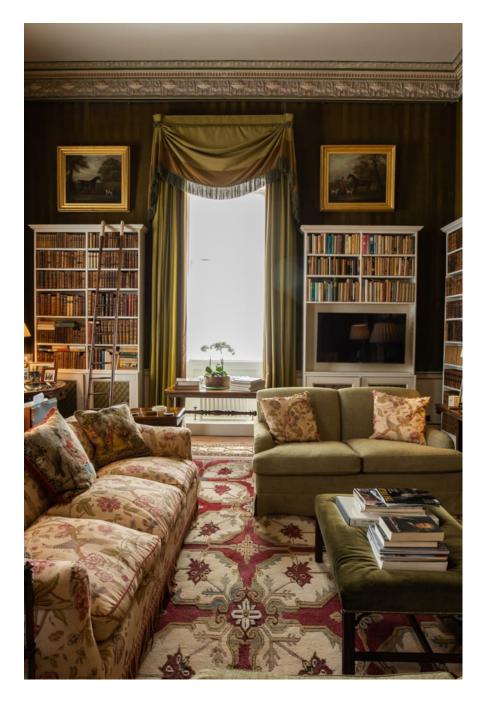

Derby-based eighteenth century manor house. A stunning location and building, with multiple rooms for filming and photography, as well as for hair, make up, costume changes etc Georgian in style, with parkland, woodland, lake and lakeside setting. The house consists of drawing room, library, dining room and panelled dining room. There are also formal gardens. Plenty of room for kit and parking/unloading close to the house.