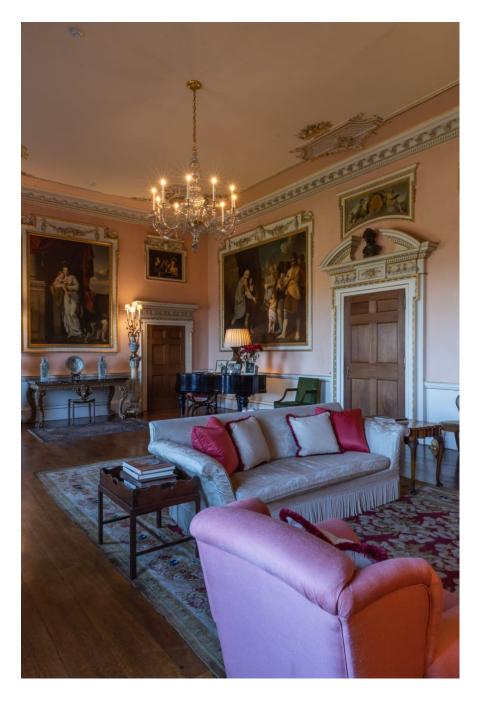

Derby-based eighteenth century manor house. A stunning location and building, with multiple rooms for filming and photography, as well as for hair, make up, costume changes etc Georgian in style, with parkland, woodland, lake and lakeside setting. The house consists of drawing room, library, dining room and panelled dining room. There are also formal gardens. Plenty of room for kit and parking/unloading close to the house.