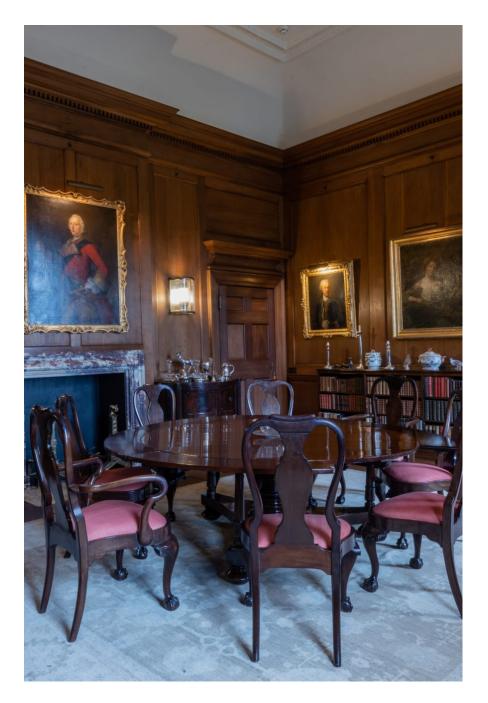

Derby-based eighteenth century manor house. A stunning location and building, with multiple rooms for filming and photography, as well as for hair, make up, costume changes etc Georgian in style, with parkland, woodland, lake and lakeside setting. The house consists of drawing room, library, dining room and panelled dining room. There are also formal gardens. Plenty of room for kit and parking/unloading close to the house.