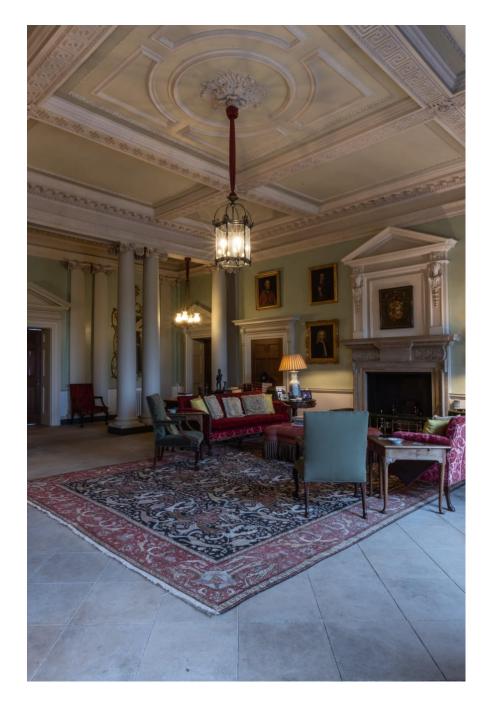

Derby-based eighteenth century manor house. A stunning location and building, with multiple rooms for filming and photography, as well as for hair, make up, costume changes etc Georgian in style, with parkland, woodland, lake and lakeside setting. The house consists of drawing room, library, dining room and panelled dining room. There are also formal gardens. Plenty of room for kit and parking/unloading close to the house.