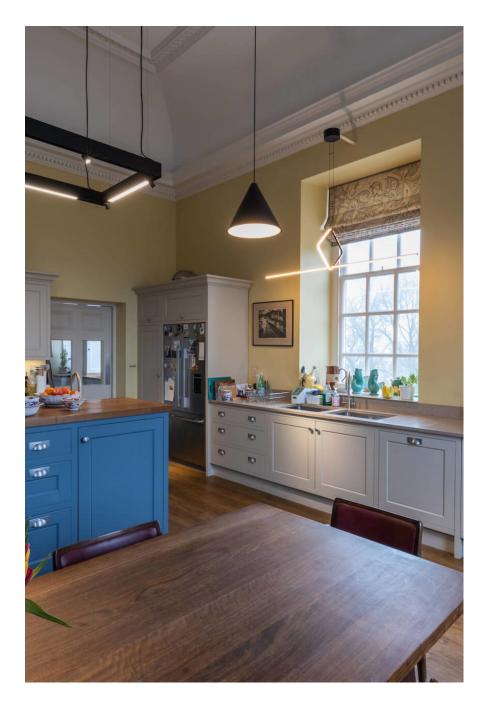

Derby-based eighteenth century manor house. A stunning location and building, with multiple rooms for filming and photography, as well as for hair, make up, costume changes etc Georgian in style, with parkland, woodland, lake and lakeside setting. The house consists of drawing room, library, dining room and panelled dining room. There are also formal gardens. Plenty of room for kit and parking/unloading close to the house.