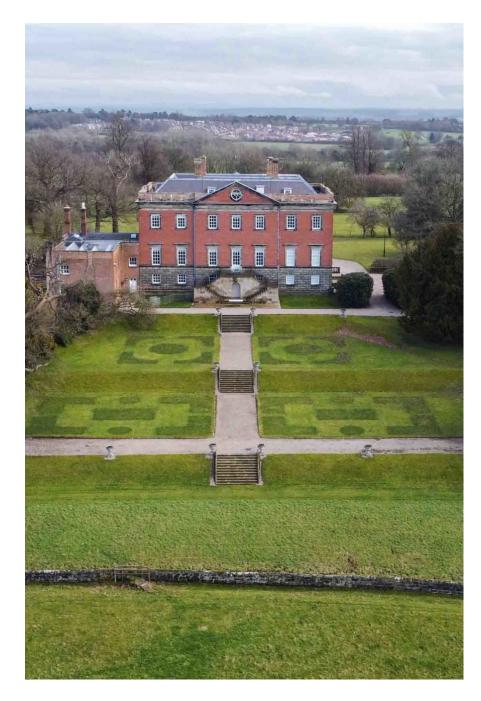

Derby-based eighteenth century manor house. A stunning location and building, with multiple rooms for filming and photography, as well as for hair, make up, costume changes etc Georgian in style, with parkland, woodland, lake and lakeside setting. The house consists of drawing room, library, dining room and panelled dining room. There are also formal gardens. Plenty of room for kit and parking/unloading close to the house.