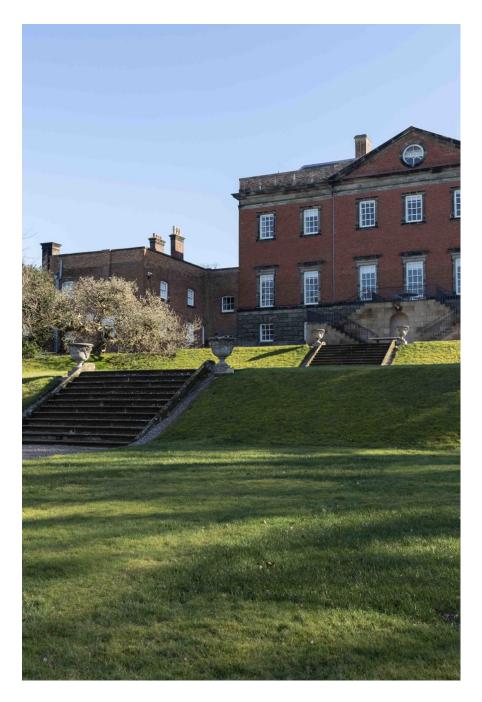

Derby-based eighteenth century manor house. A stunning location and building, with multiple rooms for filming and photography, as well as for hair, make up, costume changes etc Georgian in style, with parkland, woodland, lake and lakeside setting. The house consists of drawing room, library, dining room and panelled dining room. There are also formal gardens. Plenty of room for kit and parking/unloading close to the house.