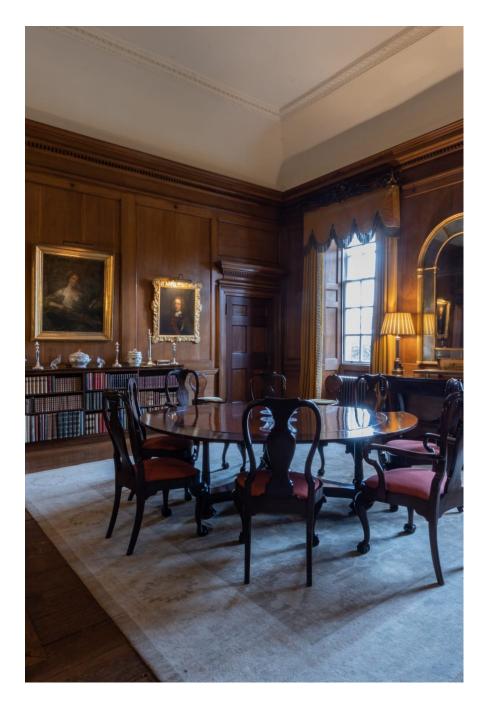

Derby-based eighteenth century manor house. A stunning location and building, with multiple rooms for filming and photography, as well as for hair, make up, costume changes etc Georgian in style, with parkland, woodland, lake and lakeside setting. The house consists of drawing room, library, dining room and panelled dining room. There are also formal gardens. Plenty of room for kit and parking/unloading close to the house.