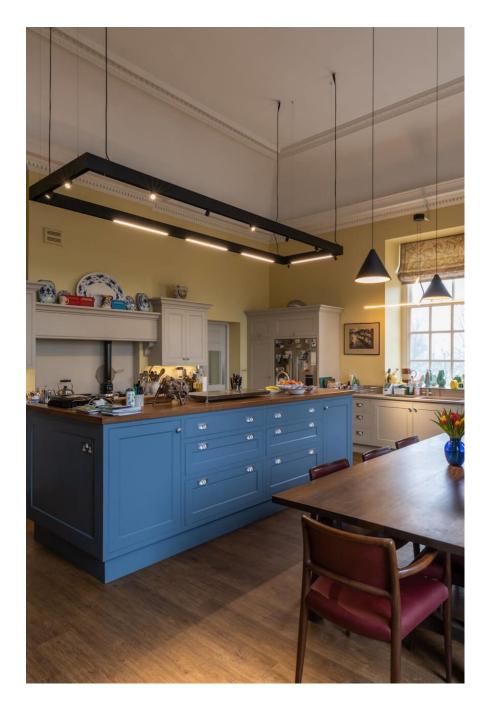

Derby-based eighteenth century manor house. A stunning location and building, with multiple rooms for filming and photography, as well as for hair, make up, costume changes etc Georgian in style, with parkland, woodland, lake and lakeside setting. The house consists of drawing room, library, dining room and panelled dining room. There are also formal gardens. Plenty of room for kit and parking/unloading close to the house.