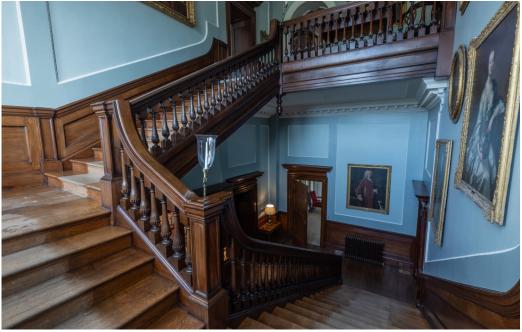

Derby-based eighteenth century manor house. A stunning location and building, with multiple rooms for filming and photography, as well as for hair, make up, costume changes etc Georgian in style, with parkland, woodland, lake and lakeside setting. The house consists of drawing room, library, dining room and panelled dining room. There are also formal gardens. Plenty of room for kit and parking/unloading close to the house.