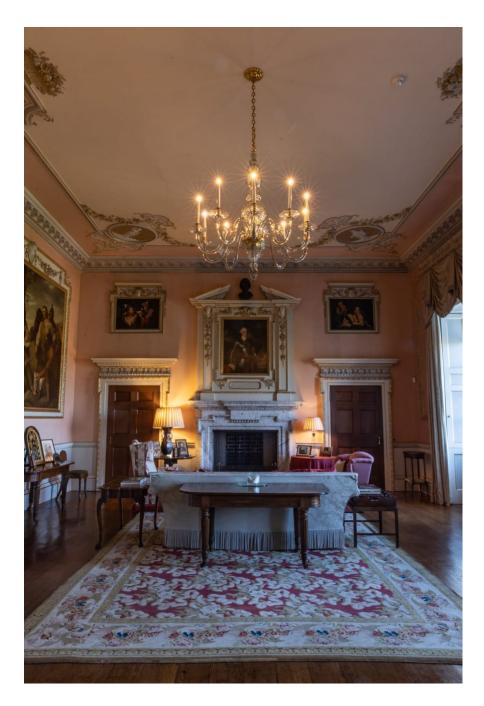

Derby-based eighteenth century manor house. A stunning location and building, with multiple rooms for filming and photography, as well as for hair, make up, costume changes etc Georgian in style, with parkland, woodland, lake and lakeside setting. The house consists of drawing room, library, dining room and panelled dining room. There are also formal gardens. Plenty of room for kit and parking/unloading close to the house.