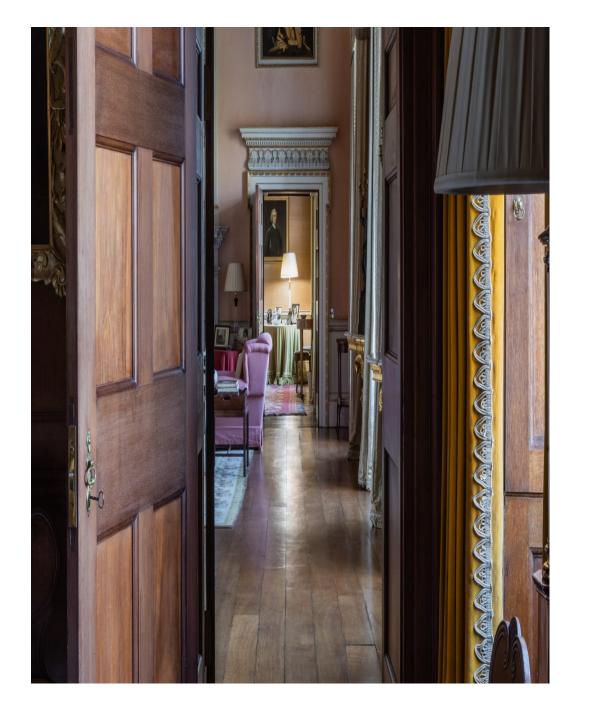

Derby-based eighteenth century manor house. A stunning location and building, with multiple rooms for filming and photography, as well as for hair, make up, costume changes etc Georgian in style, with parkland, woodland, lake and lakeside setting. The house consists of drawing room, library, dining room and panelled dining room. There are also formal gardens. Plenty of room for kit and parking/unloading close to the house.