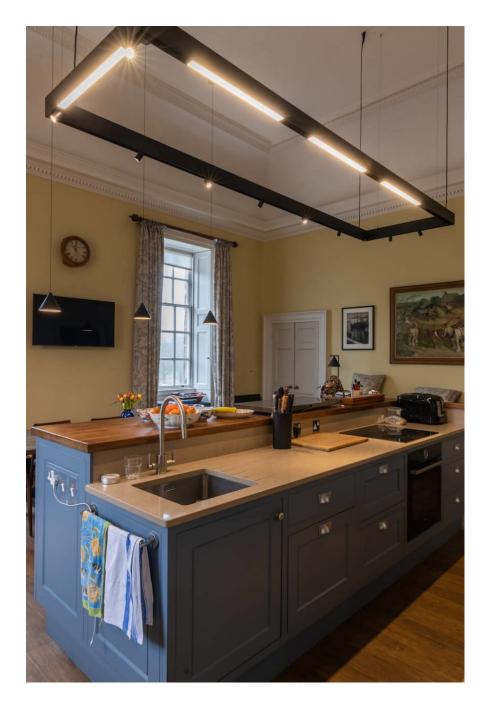

Derby-based eighteenth century manor house. A stunning location and building, with multiple rooms for filming and photography, as well as for hair, make up, costume changes etc Georgian in style, with parkland, woodland, lake and lakeside setting. The house consists of drawing room, library, dining room and panelled dining room. There are also formal gardens. Plenty of room for kit and parking/unloading close to the house.