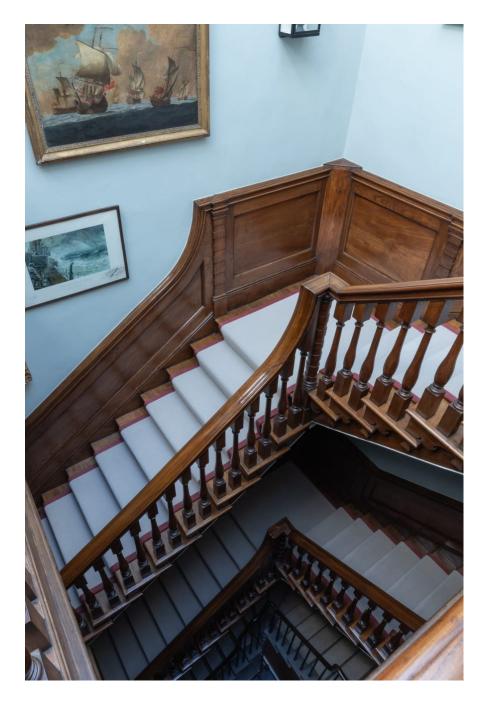

Derby-based eighteenth century manor house. A stunning location and building, with multiple rooms for filming and photography, as well as for hair, make up, costume changes etc Georgian in style, with parkland, woodland, lake and lakeside setting. The house consists of drawing room, library, dining room and panelled dining room. There are also formal gardens. Plenty of room for kit and parking/unloading close to the house.