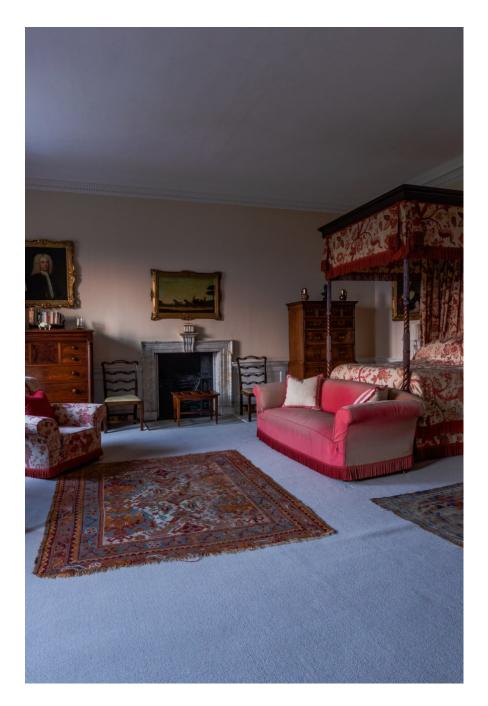

Derby-based eighteenth century manor house. A stunning location and building, with multiple rooms for filming and photography, as well as for hair, make up, costume changes etc Georgian in style, with parkland, woodland, lake and lakeside setting. The house consists of drawing room, library, dining room and panelled dining room. There are also formal gardens. Plenty of room for kit and parking/unloading close to the house.