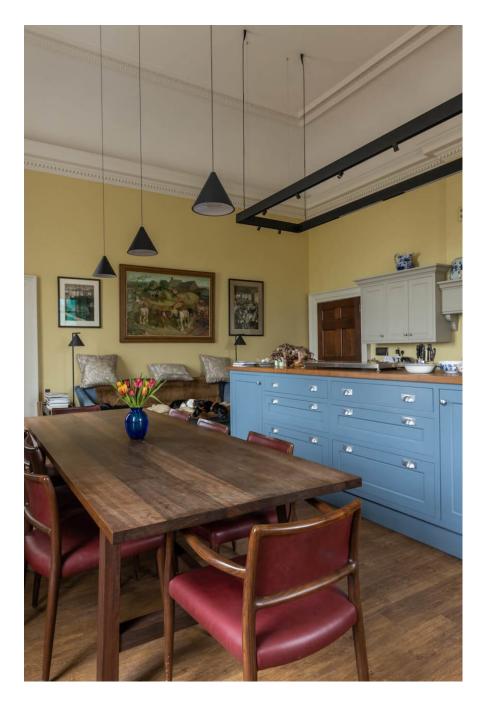

Derby-based eighteenth century manor house. A stunning location and building, with multiple rooms for filming and photography, as well as for hair, make up, costume changes etc Georgian in style, with parkland, woodland, lake and lakeside setting. The house consists of drawing room, library, dining room and panelled dining room. There are also formal gardens. Plenty of room for kit and parking/unloading close to the house.