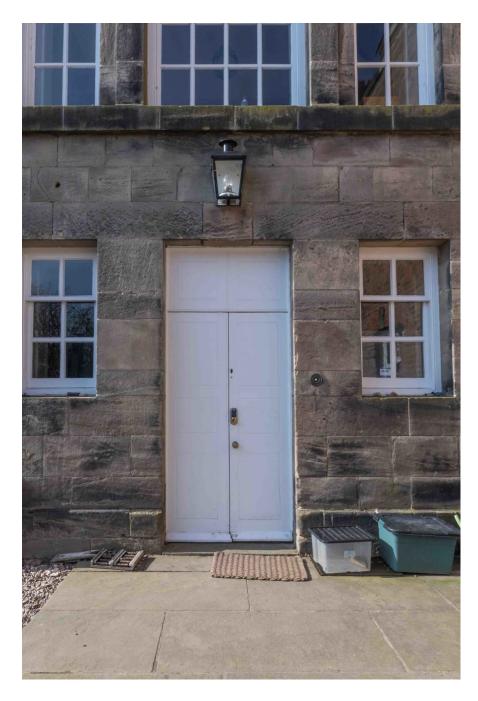

Derby-based eighteenth century manor house. A stunning location and building, with multiple rooms for filming and photography, as well as for hair, make up, costume changes etc Georgian in style, with parkland, woodland, lake and lakeside setting. The house consists of drawing room, library, dining room and panelled dining room. There are also formal gardens. Plenty of room for kit and parking/unloading close to the house.