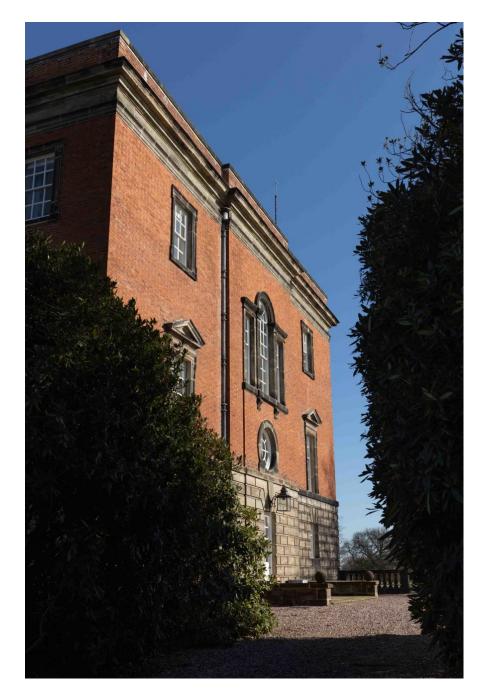

Derby-based eighteenth century manor house. A stunning location and building, with multiple rooms for filming and photography, as well as for hair, make up, costume changes etc Georgian in style, with parkland, woodland, lake and lakeside setting. The house consists of drawing room, library, dining room and panelled dining room. There are also formal gardens. Plenty of room for kit and parking/unloading close to the house.