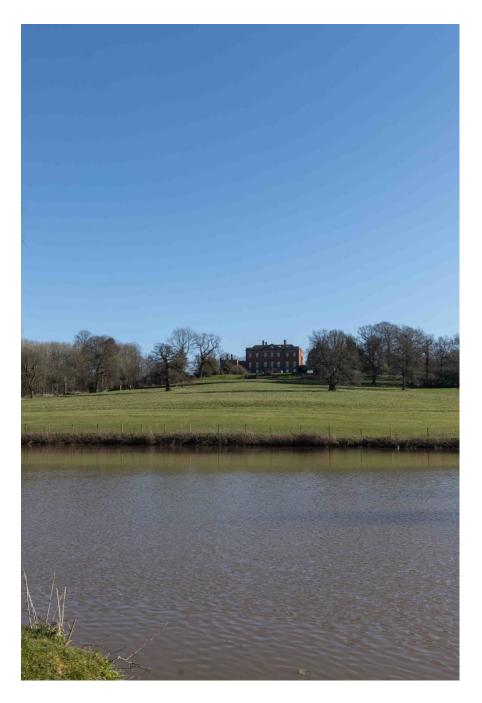

Derby-based eighteenth century manor house. A stunning location and building, with multiple rooms for filming and photography, as well as for hair, make up, costume changes etc Georgian in style, with parkland, woodland, lake and lakeside setting. The house consists of drawing room, library, dining room and panelled dining room. There are also formal gardens. Plenty of room for kit and parking/unloading close to the house.