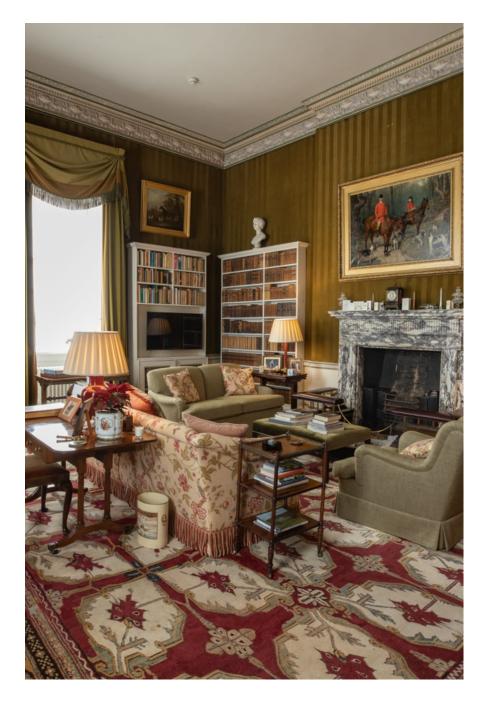

Derby-based eighteenth century manor house. A stunning location and building, with multiple rooms for filming and photography, as well as for hair, make up, costume changes etc Georgian in style, with parkland, woodland, lake and lakeside setting. The house consists of drawing room, library, dining room and panelled dining room. There are also formal gardens. Plenty of room for kit and parking/unloading close to the house.