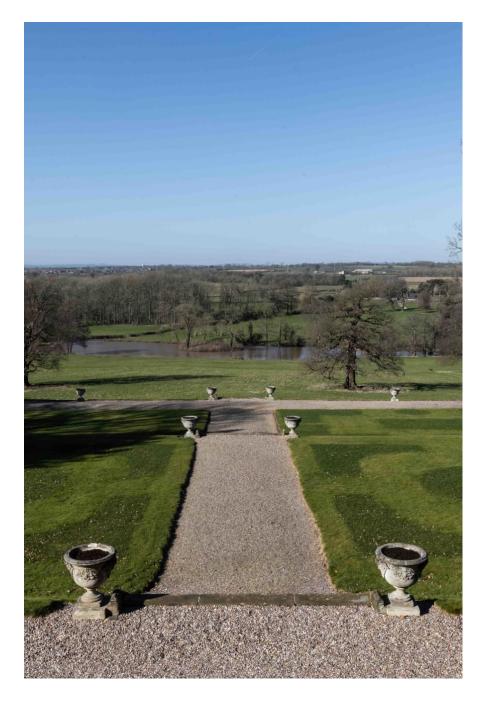

Derby-based eighteenth century manor house. A stunning location and building, with multiple rooms for filming and photography, as well as for hair, make up, costume changes etc Georgian in style, with parkland, woodland, lake and lakeside setting. The house consists of drawing room, library, dining room and panelled dining room. There are also formal gardens. Plenty of room for kit and parking/unloading close to the house.