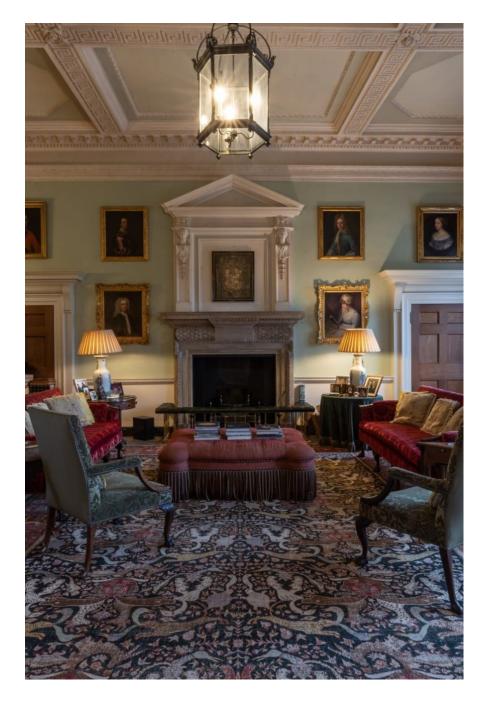

Derby-based eighteenth century manor house. A stunning location and building, with multiple rooms for filming and photography, as well as for hair, make up, costume changes etc Georgian in style, with parkland, woodland, lake and lakeside setting. The house consists of drawing room, library, dining room and panelled dining room. There are also formal gardens. Plenty of room for kit and parking/unloading close to the house.