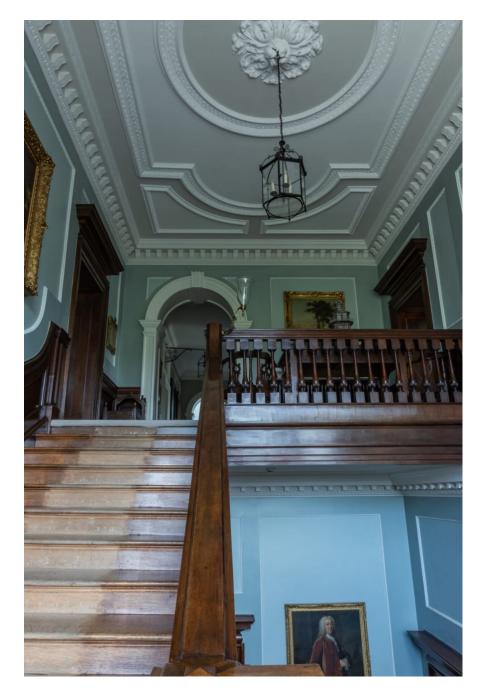

Derby-based eighteenth century manor house. A stunning location and building, with multiple rooms for filming and photography, as well as for hair, make up, costume changes etc Georgian in style, with parkland, woodland, lake and lakeside setting. The house consists of drawing room, library, dining room and panelled dining room. There are also formal gardens. Plenty of room for kit and parking/unloading close to the house.