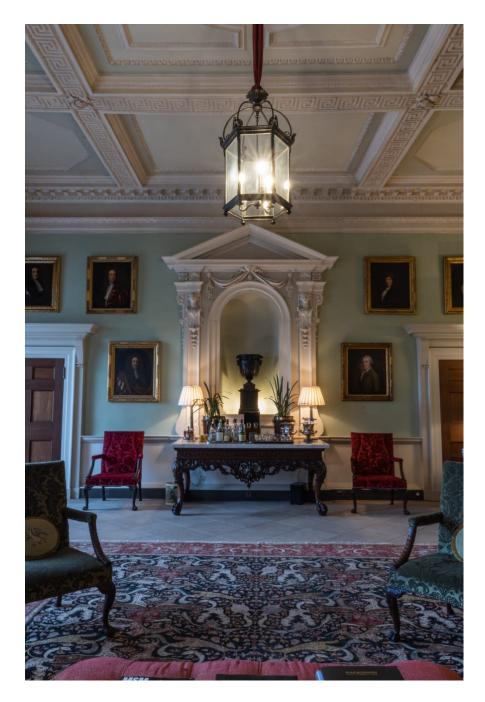

Derby-based eighteenth century manor house. A stunning location and building, with multiple rooms for filming and photography, as well as for hair, make up, costume changes etc Georgian in style, with parkland, woodland, lake and lakeside setting. The house consists of drawing room, library, dining room and panelled dining room. There are also formal gardens. Plenty of room for kit and parking/unloading close to the house.