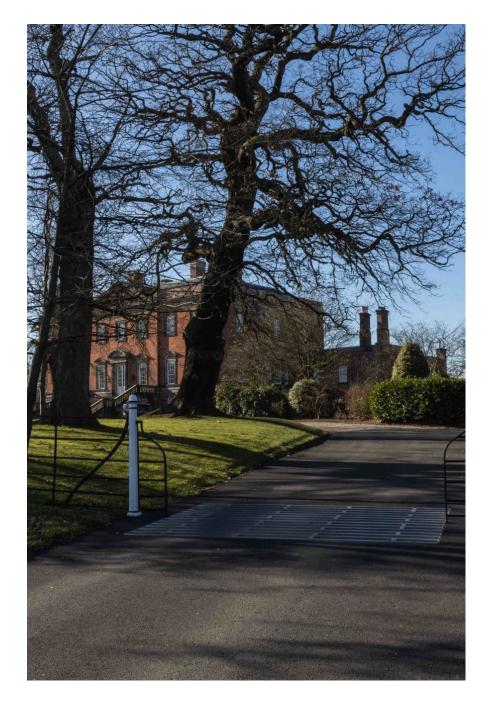

Derby-based eighteenth century manor house. A stunning location and building, with multiple rooms for filming and photography, as well as for hair, make up, costume changes etc Georgian in style, with parkland, woodland, lake and lakeside setting. The house consists of drawing room, library, dining room and panelled dining room. There are also formal gardens. Plenty of room for kit and parking/unloading close to the house.