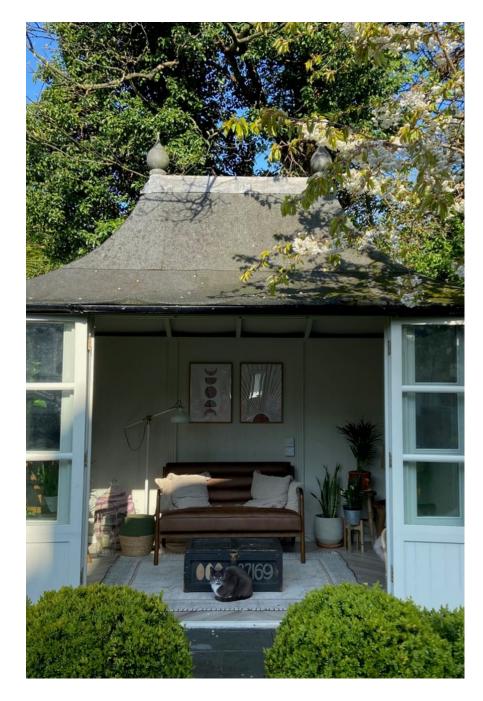

Large detached Recency house with mature trees & summerhouse in garden in South London. Original period features and huge windows opening onto expansive rooms. This location is perfect for both fashion and furniture shoots. Tall ceilings, period features, open fires, marble kitchen, floorboards, white walls, dark floorboards, blank walls, a truly adaptable space. For a film of the venue, please visit https://youtu.be/s6gaX97RI30

#### **Regency House South East London**

Large detached Recency house with mature trees & amp; summerhouse in garden in Scutt Lancon. Original period tartues and huge windows opening onto expansive rooms. This location is perfect for both fashion and furniture shoots. Tall ceilings, period leatures, open files, manule kitchen, floorboards, white walls, dark floorboards, blank walls, a truly adaptable space. For a film of the venue, please visit https://youtu.be/s6gaX97RI30