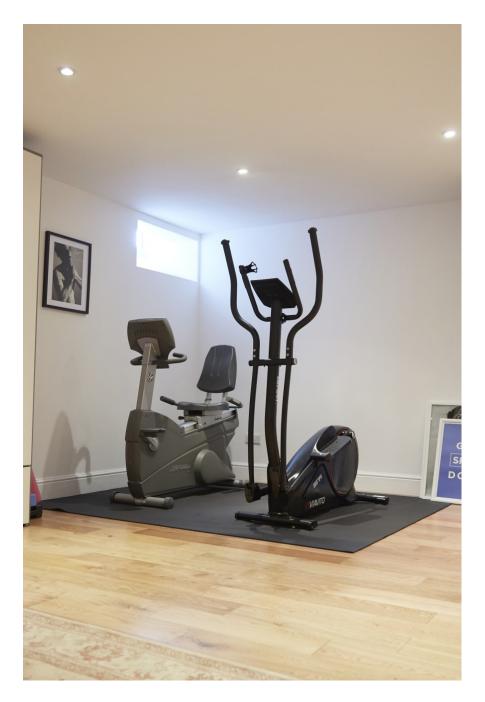

#### **Regency House South East London**

Large detached Recency house with mature trees & amp; summerhouse in garden in Scutt Lancon. Original period tartues and huge windows opening onto expansive rooms. This location is perfect for both fashion and furniture shoots. Tall ceilings, period leatures, open files, manule kitchen, floorboards, white walls, dark floorboards, blank walls, a truly adaptable space. For a film of the venue, please visit https://youtu.be/s6gaX97RI30