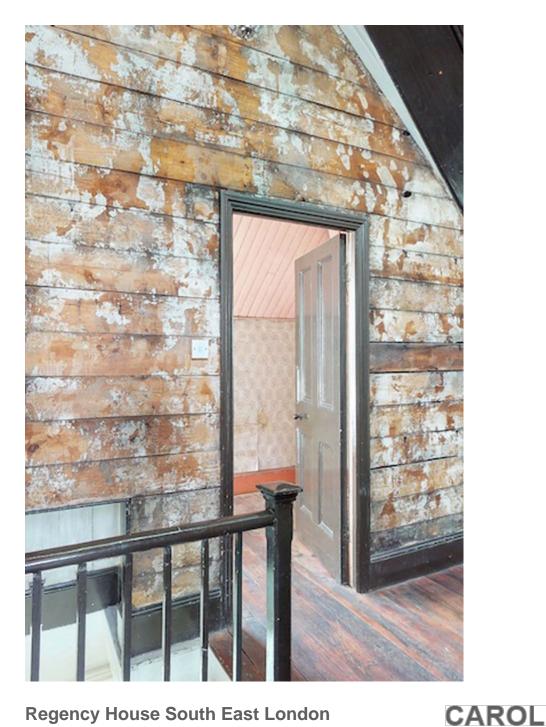

Large detached Recency house with mature trees & summerhouse in garden in South London. Original period features and huge windows opening onto expansive rooms. This location is perfect for both fashion and furniture shoots. Tall ceilings, period features, open fires, marble kitchen, floorboards, white walls, dark floorboards, blank walls, a truly adaptable space. For a film of the venue, please visit https://youtu.be/s6gaX97RI30

#### **Regency House South East London**

Large detached Recency house with mature trees & amp; summerhouse in garden in Scutt Lancon. Original period tartues and huge windows opening onto expansive rooms. This location is perfect for both fashion and furniture shoots. Tall ceilings, period leatures, open files, manule kitchen, floorboards, white walls, dark floorboards, blank walls, a truly adaptable space. For a film of the venue, please visit https://youtu.be/s6gaX97RI30