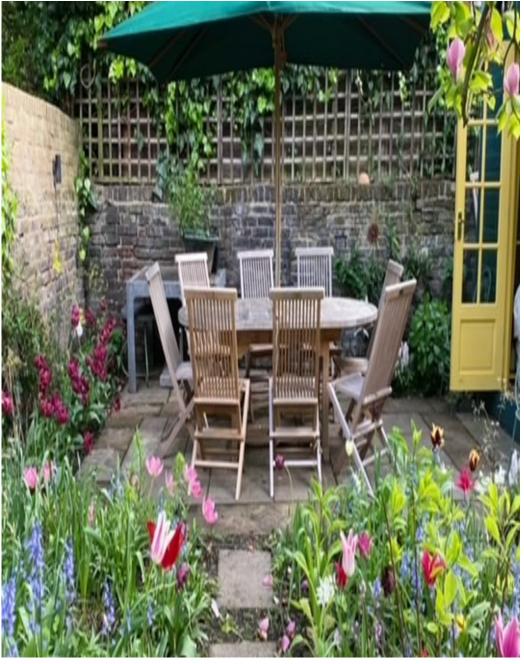

 $\ensuremath{\mathsf{A}}$  lovely bright house with large sliding doors leading from the kitchen to the garden.

Christabel's House N1

 $\ensuremath{\mathsf{A}}$  lovely bright house with large sliding doors leading from the kitchen to the garden.