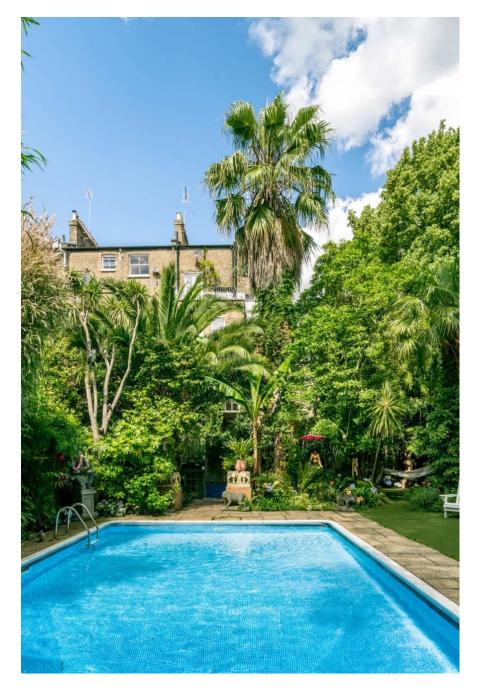

This location has some wonderful interior features, the blonde Art Deco furnture is spectacular. .It is also the outdoors that really inspire. This secret jungle gem in Earl's Court London could easily be Bali, Thailand or India.