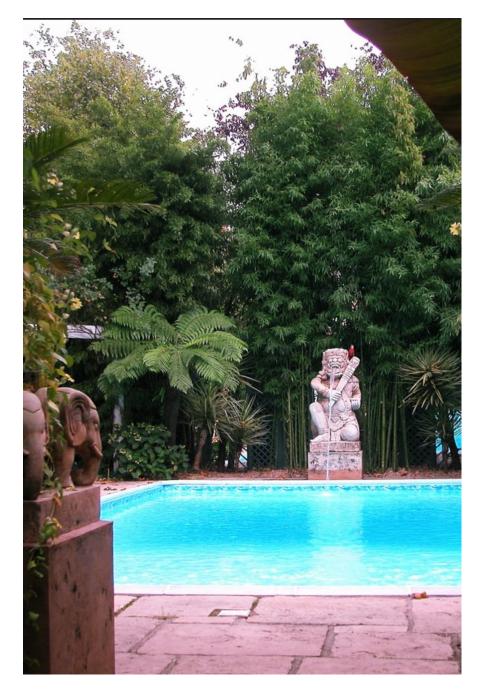

This location has some wonderful interior features, the blonde Art Deco furnture is spectacular. .It is also the outdoors that really inspire. This secret jungle gem in Earl's Court London could easily be Bali, Thailand or India.