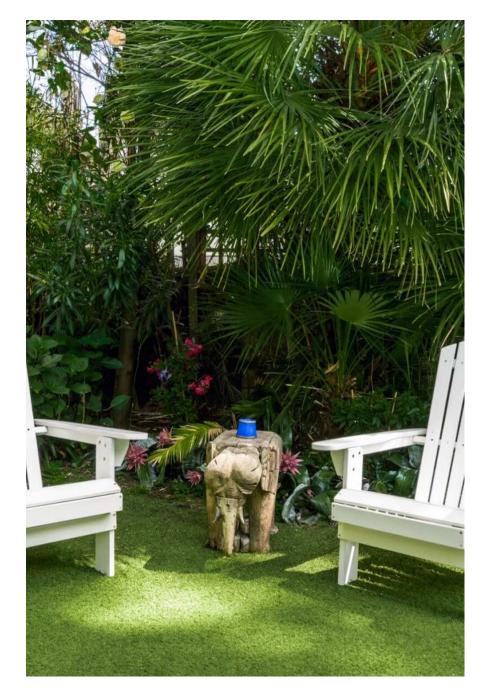

This location has some wonderful interior features, the blonde Art Deco furnture is spectacular. .It is also the outdoors that really inspire. This secret jungle gem in Earl's Court London could easily be Bali, Thailand or India.