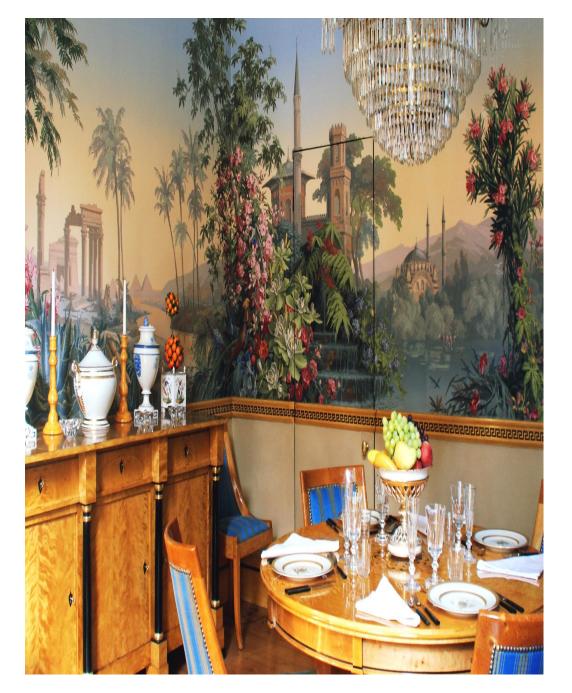

This location has some wonderful interior features, the blonde Art Deco furnture is spectacular. .It is also the outdoors that really inspire. This secret jungle gem in Earl's Court London could easily be Bali, Thailand or India.