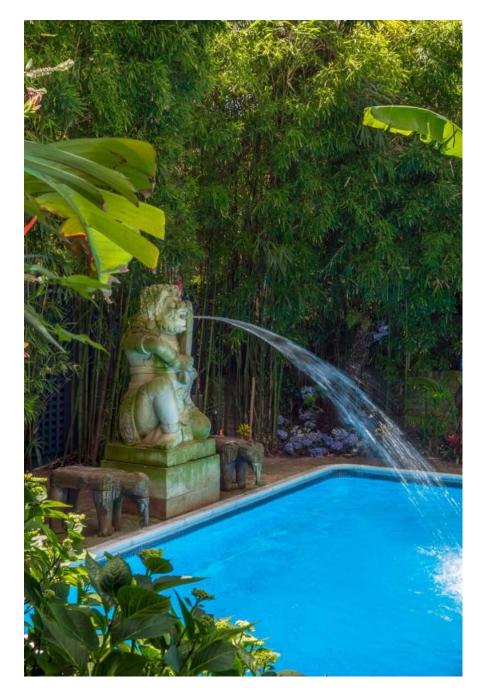

This location has some wonderful interior features, the blonde Art Deco furnture is spectacular. .It is also the outdoors that really inspire. This secret jungle gem in Earl's Court London could easily be Bali, Thailand or India.