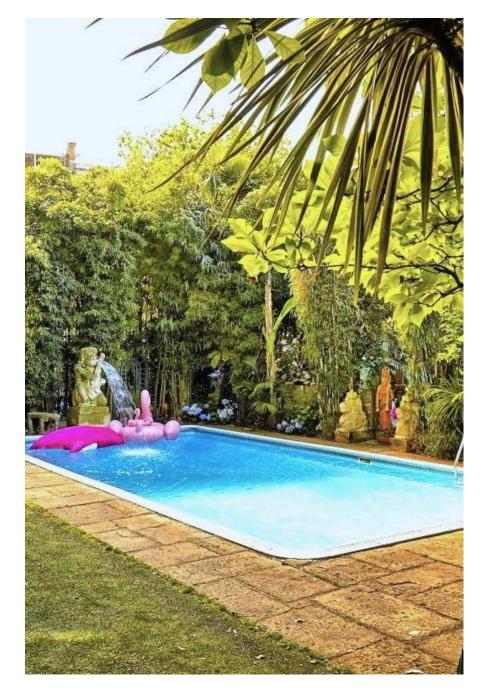

This location has some wonderful interior features, the blonde Art Deco furnture is spectacular. .It is also the outdoors that really inspire. This secret jungle gem in Earl's Court London could easily be Bali, Thailand or India.