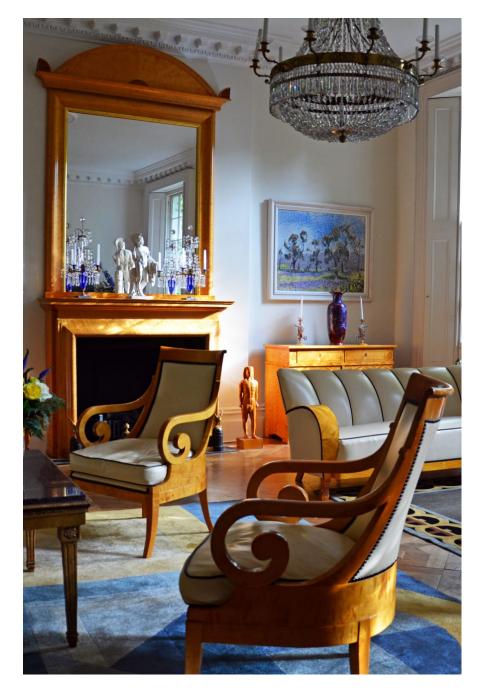

This location has some wonderful interior features, the blonde Art Deco furnture is spectacular. .It is also the outdoors that really inspire. This secret jungle gem in Earl's Court London could easily be Bali, Thailand or India.