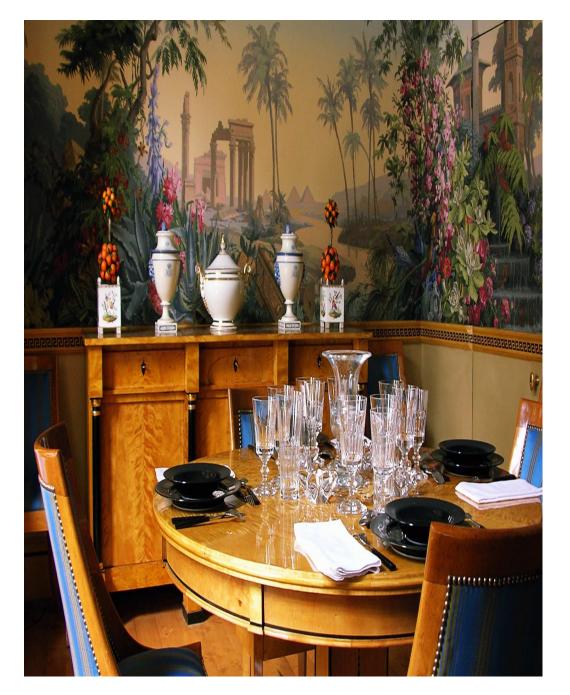

This location has some wonderful interior features, the blonde Art Deco furnture is spectacular. .It is also the outdoors that really inspire. This secret jungle gem in Earl's Court London could easily be Bali, Thailand or India.