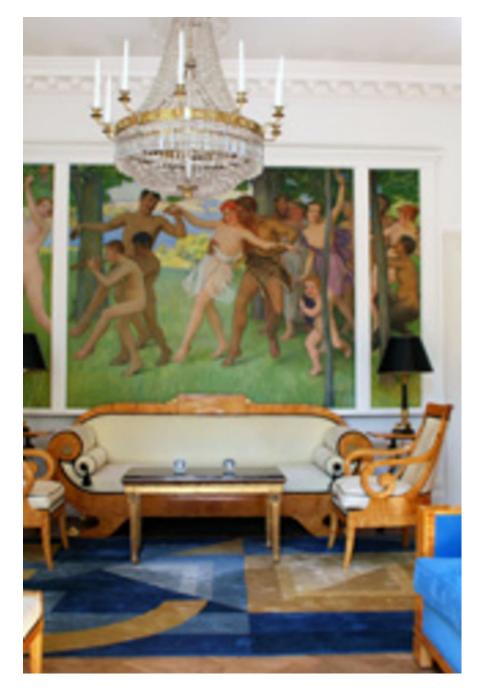

This location has some wonderful interior features, the blonde Art Deco furnture is spectacular. .It is also the outdoors that really inspire. This secret jungle gem in Earl's Court London could easily be Bali, Thailand or India.