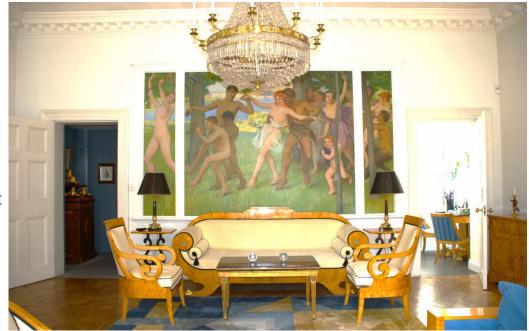

This location has some wonderful interior features, the blonde Art Deco furnture is spectacular. .It is also the outdoors that really inspire. This secret jungle gem in Earl's Court London could easily be Bali, Thailand or India.