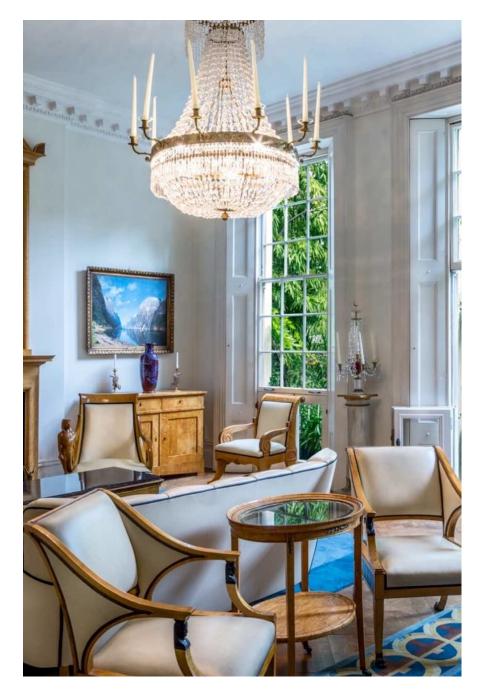

This location has some wonderful interior features, the blonde Art Deco furnture is spectacular. .It is also the outdoors that really inspire. This secret jungle gem in Earl's Court London could easily be Bali, Thailand or India.