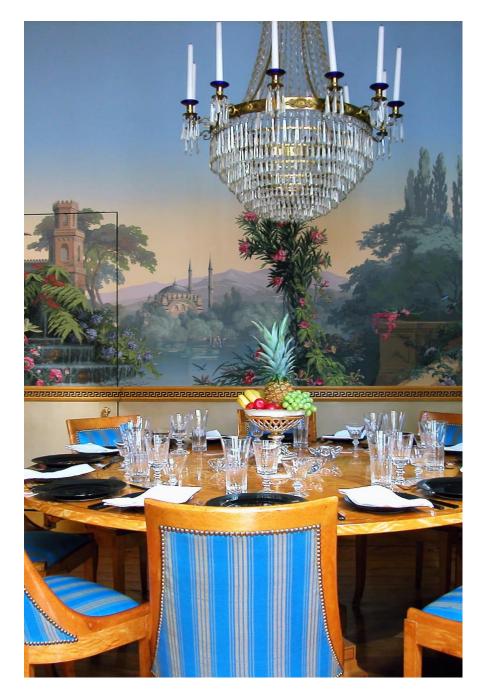

This location has some wonderful interior features, the blonde Art Deco furnture is spectacular. .It is also the outdoors that really inspire. This secret jungle gem in Earl's Court London could easily be Bali, Thailand or India.