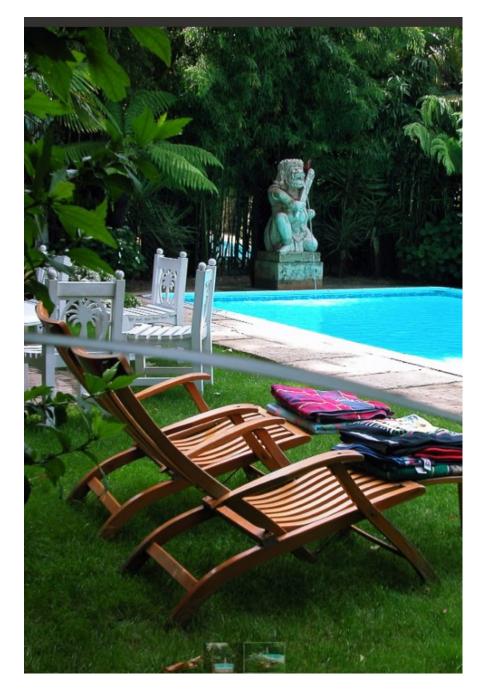

This location has some wonderful interior features, the blonde Art Deco furnture is spectacular. .It is also the outdoors that really inspire. This secret jungle gem in Earl's Court London could easily be Bali, Thailand or India.