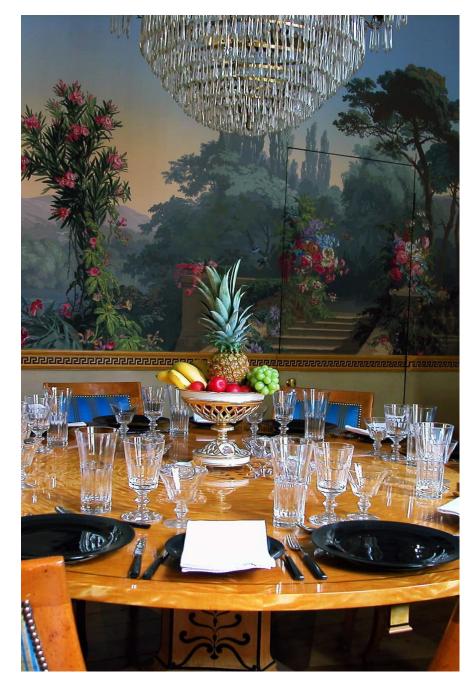

This location has some wonderful interior features, the blonde Art Deco furnture is spectacular. .It is also the outdoors that really inspire. This secret jungle gem in Earl's Court London could easily be Bali, Thailand or India.