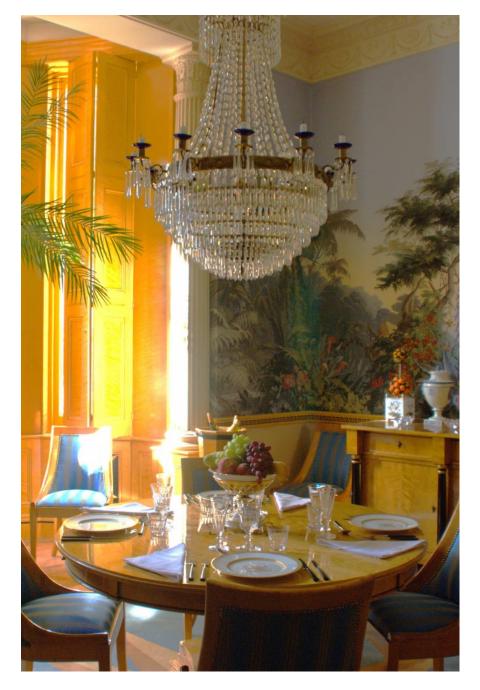

This location has some wonderful interior features, the blonde Art Deco furnture is spectacular. .It is also the outdoors that really inspire. This secret jungle gem in Earl's Court London could easily be Bali, Thailand or India.