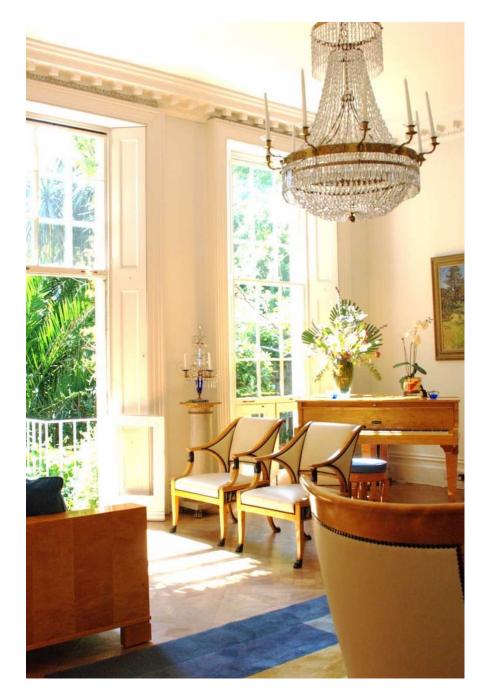

This location has some wonderful interior features, the blonde Art Deco furnture is spectacular. .It is also the outdoors that really inspire. This secret jungle gem in Earl's Court London could easily be Bali, Thailand or India.