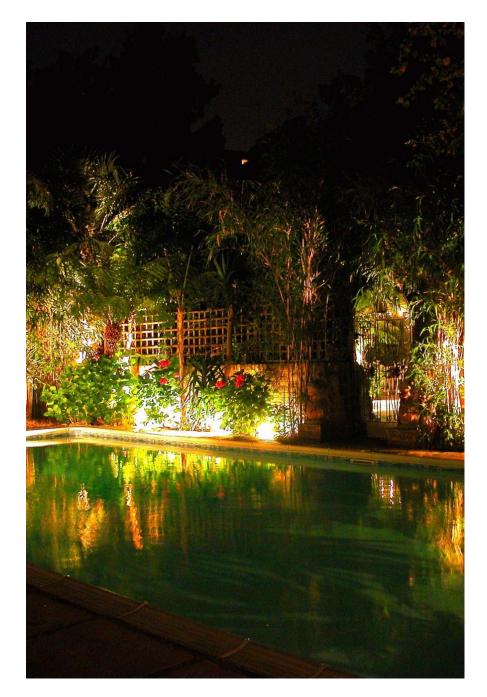

This location has some wonderful interior features, the blonde Art Deco furnture is spectacular. .It is also the outdoors that really inspire. This secret jungle gem in Earl's Court London could easily be Bali, Thailand or India.