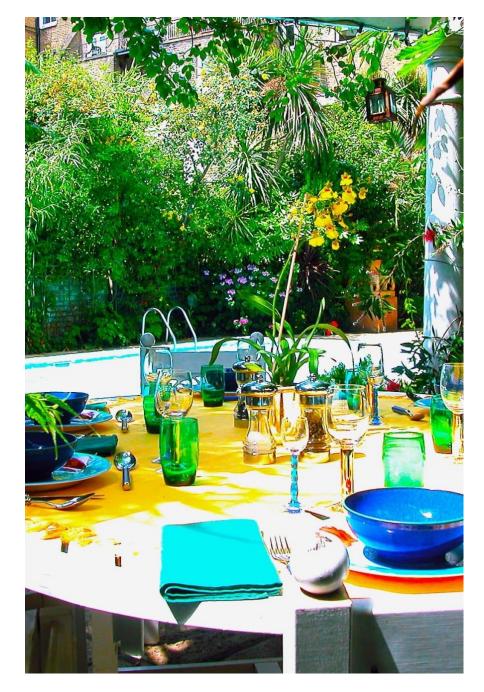

This location has some wonderful interior features, the blonde Art Deco furnture is spectacular. .It is also the outdoors that really inspire. This secret jungle gem in Earl's Court London could easily be Bali, Thailand or India.