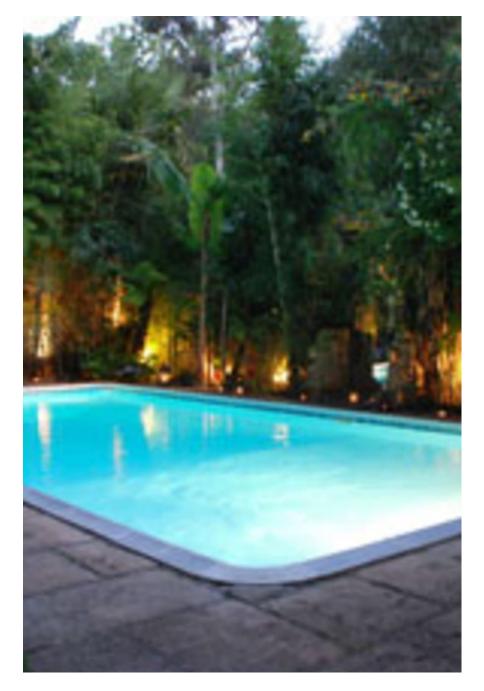

This location has some wonderful interior features, the blonde Art Deco furnture is spectacular. .It is also the outdoors that really inspire. This secret jungle gem in Earl's Court London could easily be Bali, Thailand or India.