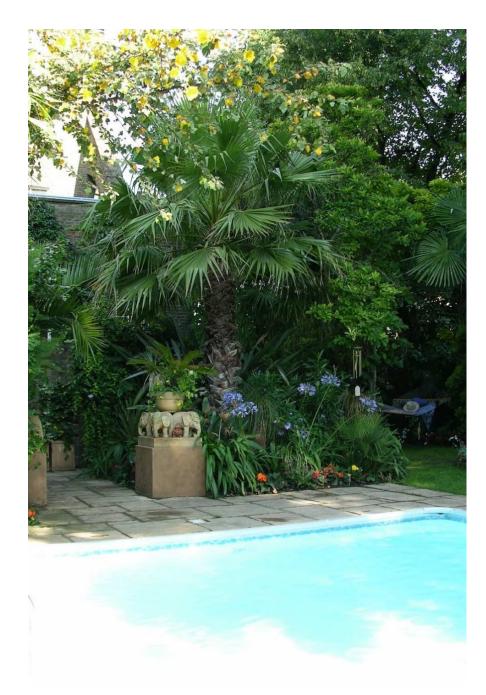

This location has some wonderful interior features, the blonde Art Deco furnture is spectacular. .It is also the outdoors that really inspire. This secret jungle gem in Earl's Court London could easily be Bali, Thailand or India.