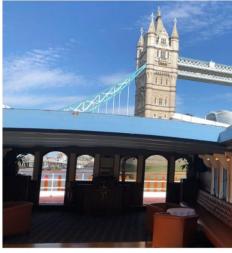

Lower & upper deck Statement sweeping stairacse Unparralel views of Tower Bridge & Central London Two large terraces, integrated stage & dancefloor Fully accessable with lift access Art deco interior with brass accents Selection of in house furniture Two bars Natural light throughout Hexible space