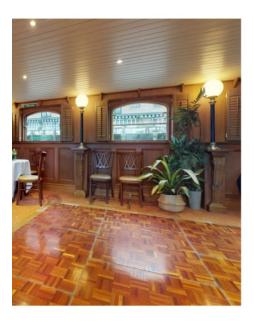

## DIXIE QUEEN

A large and versatile event venue, the Dixie Queen's pro ortic \$3,5 the m pl re of a ship rather than a large boat. A warm welcome aboat the epi a or e ea er Length: 56m x Breadth: 11.7m

Lower & upper deck Statement sweeping stairacse Unparralel views of Tower Bridge & Central London Two large terraces, integrated stage & dancefloor Fully accessable with lift access Art deco interior with brass accents Selection of in house furniture Two bars Natural light throughout Hexible space