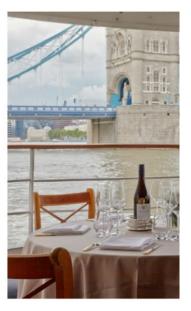

## HAN vheeled Mississippi paddle steamer or hire on the River Thames. *readth: 8.71m*

p to 200 guests aytime hire: Nov 2022, Jan – April & Oct - Nov 2023) vailable Monday – Thursday – 6pm @ from £5,300.00 (static hire)