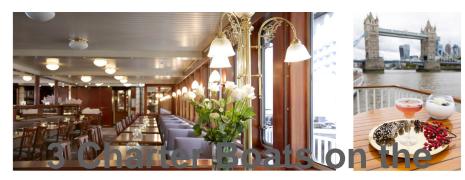

## DIXIE QUEEN

A large and versatile event venue, the Dixie Queen's pro ortic \$3,5 the m pl re of a ship rather than a large boat. A warm welcome aboat the epi a or e ea er Length: 56m x Breadth: 11.7m

Lower & upper deck Statement sweeping stairacse Unparralel views of Tower Bridge & Central London Two large terraces, integrated stage & dancefloor Fully accessable with lift access Art deco interior with brass accents Selection of in house furniture Two bars Natural light throughout Hexible space

up to 400 guests Nov 2022, Jan – April & Oct - Nov 2023

Available Monday – Thursday 9 – 6pm @ from £8,450 (static hire)

020 7482 1555

www.carolhayesmanagement.co.uk