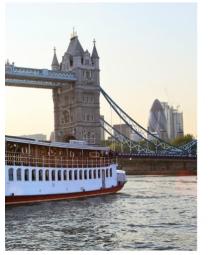

## HAN vheeled Mississippi paddle steamer or hire on the River Thames. *readth: 8.71m*

p to 200 guests aytime hire: Nov 2022, Jan – April & Oct - Nov 2023) vailable Monday – Thursday – 6pm @ from £5,300.00 (static hire)